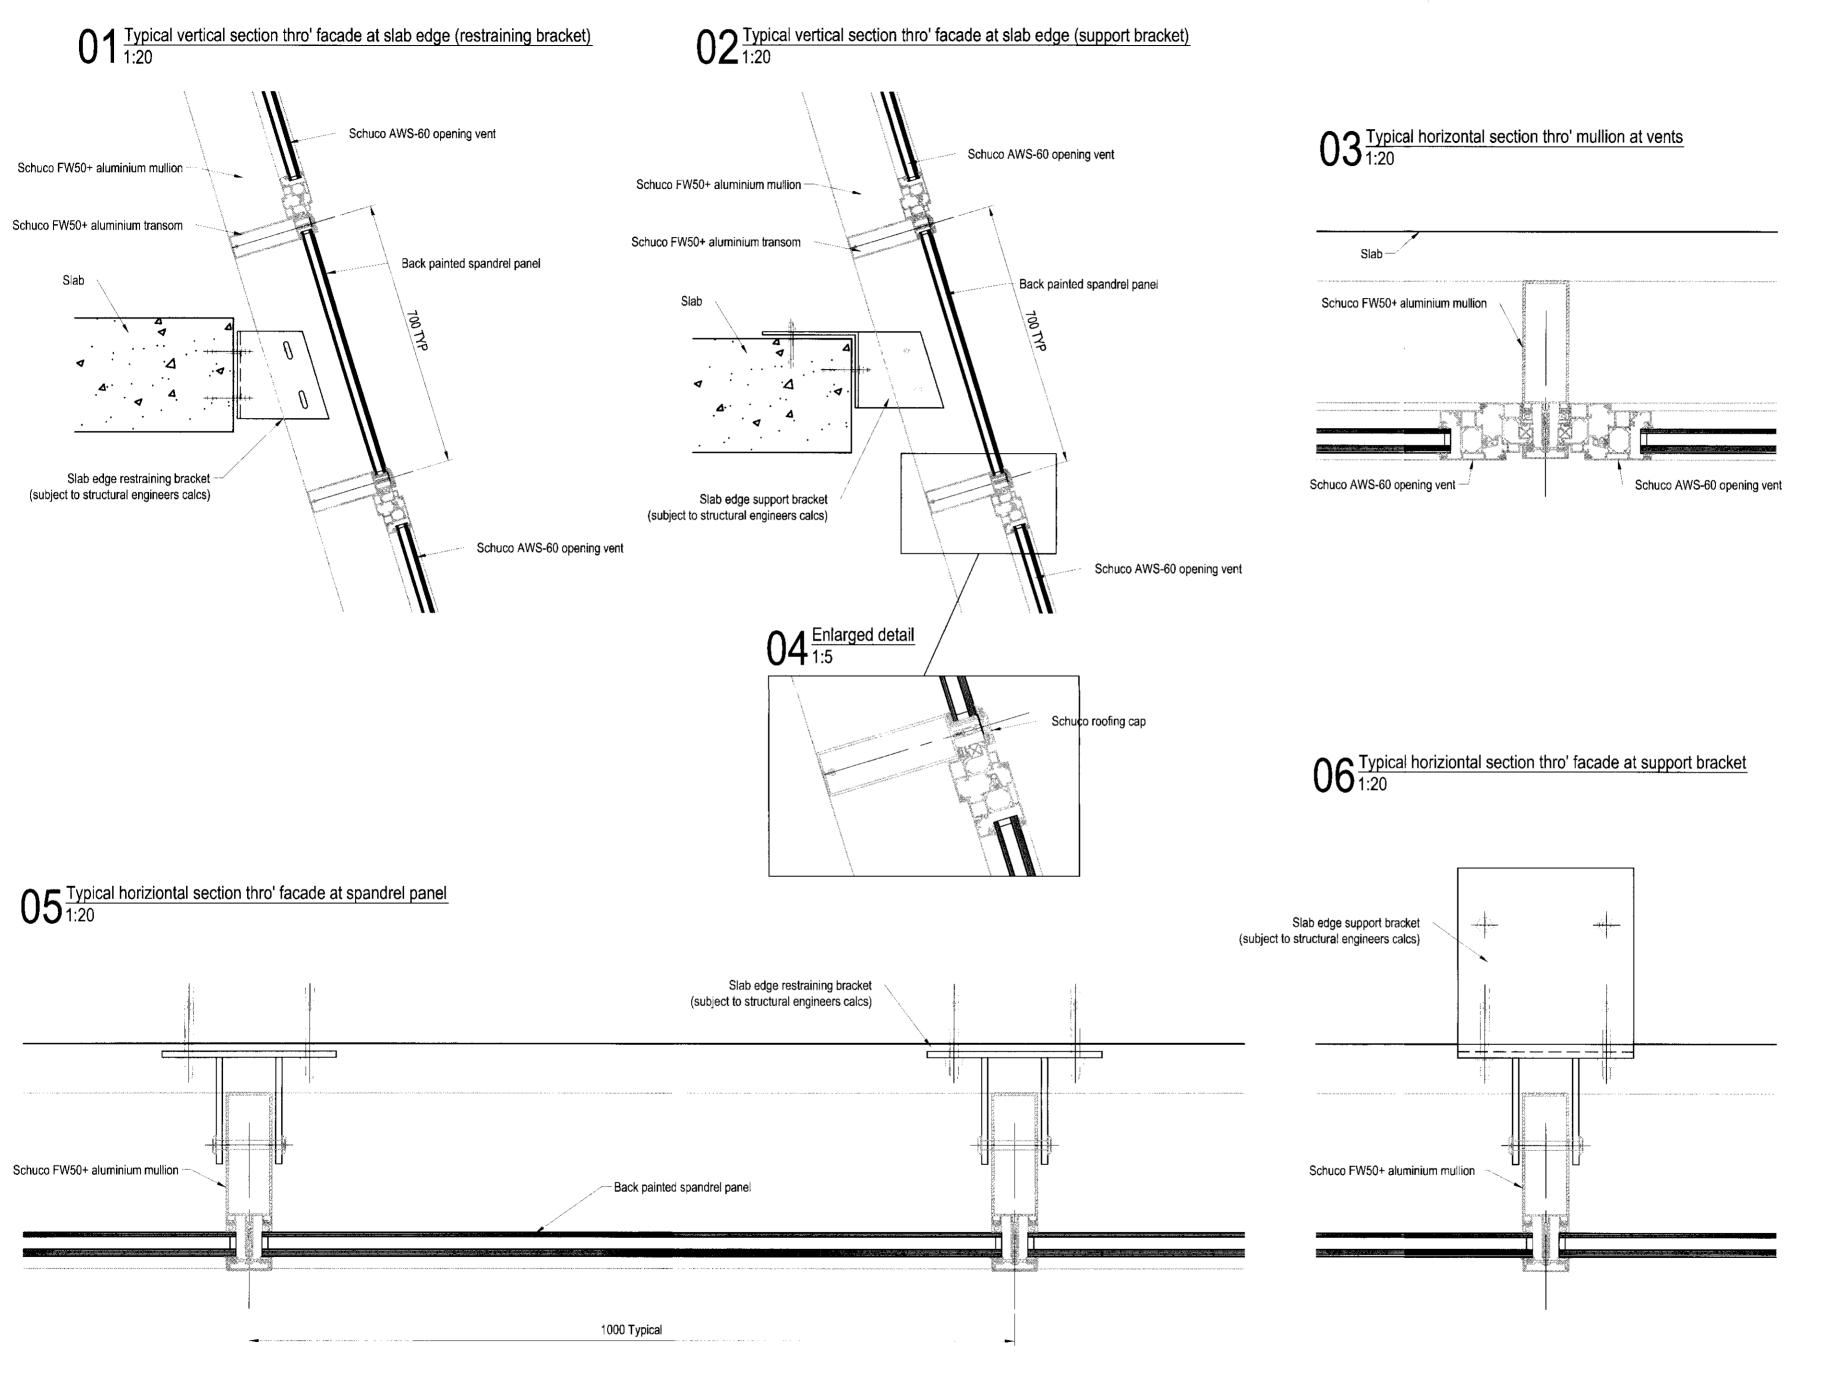

## 233 SHAFTESBURY AVENUE FACADE

TYPICAL DETAILS

| SCALE                            | SHOWN | DATE   | 17.09.10 | DRAWN BY | GPK       |
|----------------------------------|-------|--------|----------|----------|-----------|
| DRG No.<br>Q10BLL5490-1/SA/Q1000 |       |        |          | CHECKED  | DG        |
|                                  |       |        |          | REVISION | -         |
| ISSUED F                         | OR    | REVIE' | W        | ORIGINA  | L SIZE A2 |