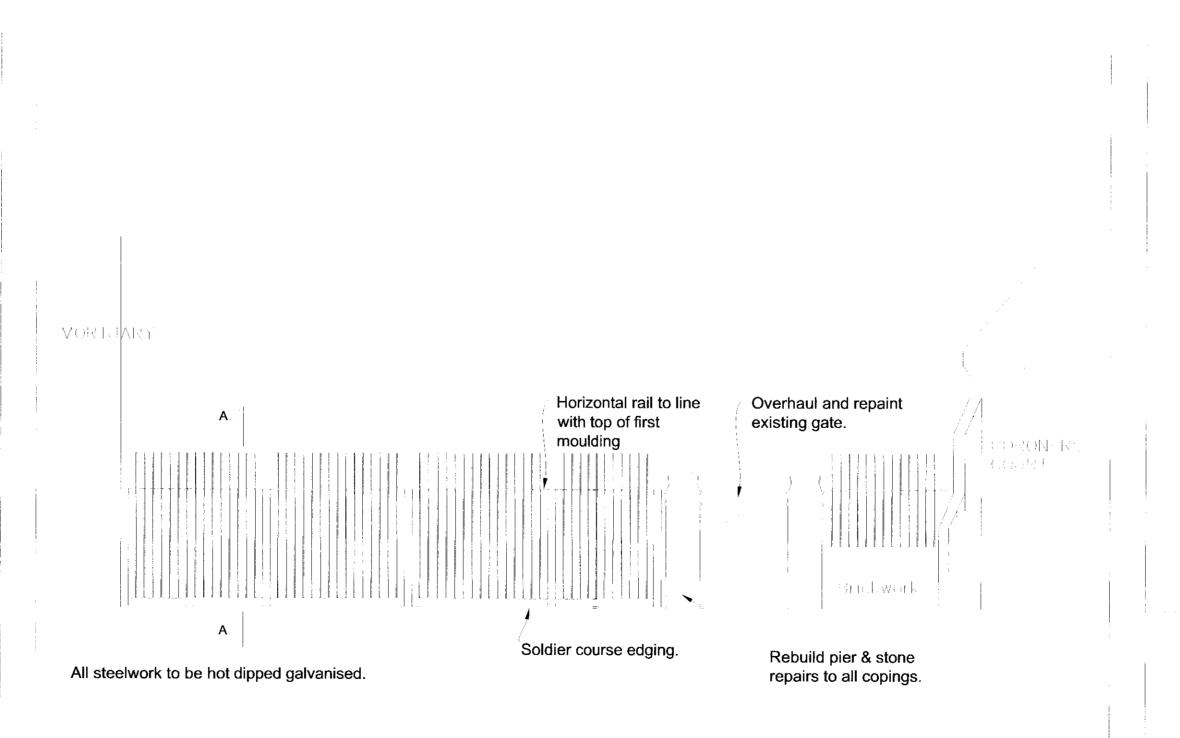

## EXISTING PLAN1:50

Mostiuast CORONERS. l. er fat kwear k network.

**EXISTING ELEVATION 1:50** 

**PROPOSED ELEVATION 1:50** 

## Copyright © London Borough of Camden

Top rail

Rod @ 100mm apart.

100 x 100 SHS

Bottom rail

Blue engineering brick soldier course on edge,

|                                                                                                                                                                                                                                        | 1                        | 1    |  |
|----------------------------------------------------------------------------------------------------------------------------------------------------------------------------------------------------------------------------------------|--------------------------|------|--|
|                                                                                                                                                                                                                                        |                          |      |  |
| Rev Amendment Details                                                                                                                                                                                                                  | Date                     | Ву   |  |
| Camden<br>Funance directorate                                                                                                                                                                                                          |                          |      |  |
| Project and Consultancy Services<br>Strategy and Projects Team<br>302 Town Hall Extension<br>Argyle Street<br>London WC1H 8NG<br>CAD Manager: C O'Neill<br>E: christina.oneill@camden.gov.uk<br>T: 020 7974 1870<br>INVESTOR IN PEOPLE |                          |      |  |
| Property:                                                                                                                                                                                                                              |                          |      |  |
| St Pancras Coroners Court<br>London NW1                                                                                                                                                                                                |                          |      |  |
| Floor:                                                                                                                                                                                                                                 |                          |      |  |
| Drawing Title:                                                                                                                                                                                                                         |                          |      |  |
| Coroners Court - bour                                                                                                                                                                                                                  | ndary wa                 | all  |  |
| Drawn by: Checked by: Date: Paper<br>CON HH 10/09/21 A                                                                                                                                                                                 | Size: Scale:<br>1 1:50 & | 1:20 |  |