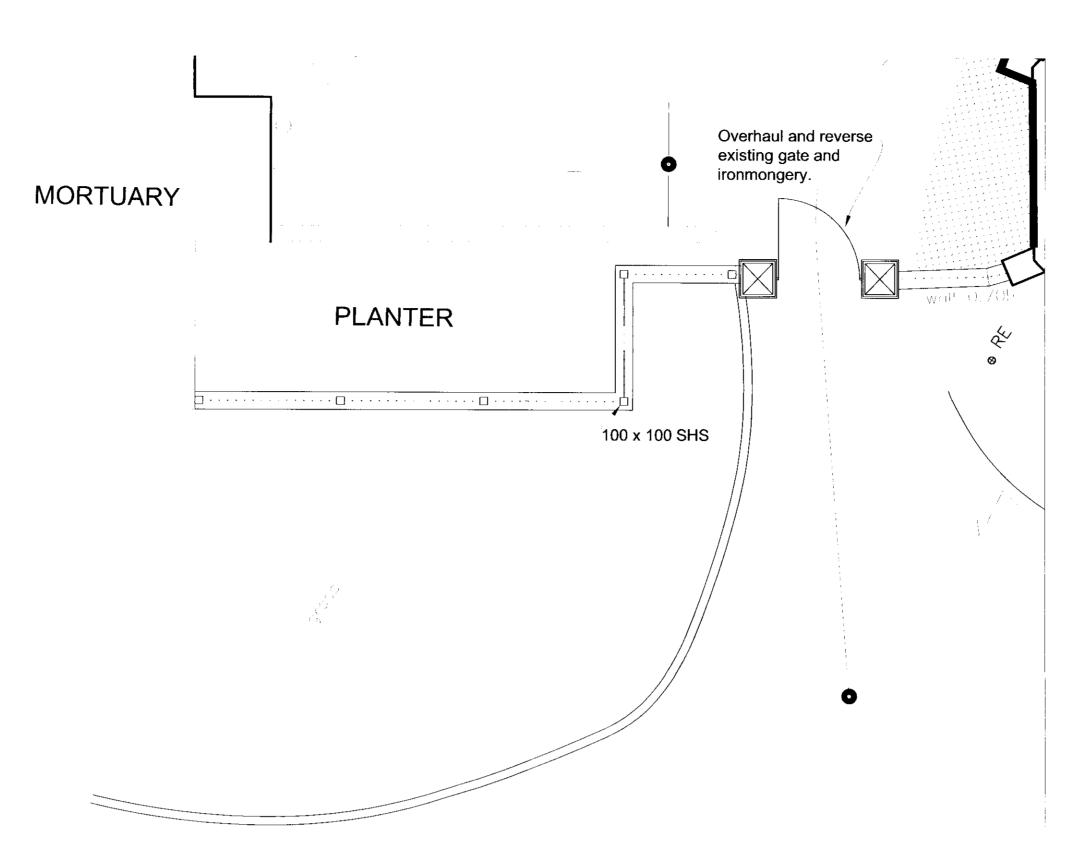

## EXISTING PLAN1:50

Mostiuast CORONERS. l. er fat kwear k network.

**EXISTING ELEVATION 1:50** 

**PROPOSED ELEVATION 1:50** 