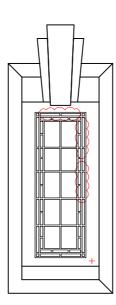

#### LEGEND

 $\bigcirc$ 

GLAZING DEFLECTS 10mm -ALL GLAZING IS LOOSE WITHIN THE FRAME

GLAZING WARPED

GLAZING CRACKED/MISSING/LOOSE

+ TIMBER FRAME SOFT SHOWING SIGNS OF DECAY

//////// SEALANT AROUND WINDOW FAILING

**BEADING ROTTEN** 

### BLOOMSBURY STREET ELEVATION WINDOW 4

| Client                         |                                                            |                                | TESBURY THEA<br>TION REFURBIS | -           | DON     |        |
|--------------------------------|------------------------------------------------------------|--------------------------------|-------------------------------|-------------|---------|--------|
| Shaftesbury Theatr             | e                                                          | Drawing Title                  |                               |             |         |        |
| Michael<br>Tackson             | 204 BOLTON ROAD<br>WALKDEN, WORSLEY<br>MANCHESTER, M28 3BN | WINDOW SCHEDULE                |                               |             |         |        |
| J Consulting                   | <b></b>                                                    | <mark>Scale</mark><br>AS SHOWN | Date<br>MARCH 2010            | Drawn<br>DS | Checked | Passed |
| Chartered Structural Engineers | Tel: 0161 790 4404<br>Fax: 0161 790 4405                   | DRG. No.                       | 1636-5                        | 504         |         |        |