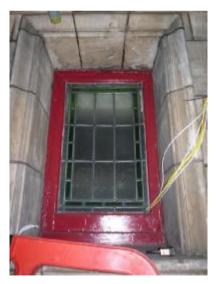

### BLOOMSBURY STREET ELEVATION WINDOW 4

| Client                         |                                                            |                                | TESBURY THEA<br>TION REFURBIS | -           | DON     |        |
|--------------------------------|------------------------------------------------------------|--------------------------------|-------------------------------|-------------|---------|--------|
| Shaftesbury Theatr             | e                                                          | Drawing Title                  |                               |             |         |        |
| Michael<br>Tackson             | 204 BOLTON ROAD<br>WALKDEN, WORSLEY<br>MANCHESTER, M28 3BN | WINDOW SCHEDULE                |                               |             |         |        |
| J Consulting                   | <b></b>                                                    | <mark>Scale</mark><br>AS SHOWN | Date<br>MARCH 2010            | Drawn<br>DS | Checked | Passed |
| Chartered Structural Engineers | Tel: 0161 790 4404<br>Fax: 0161 790 4405                   | DRG. No.                       | 1636-5                        | 504         |         |        |