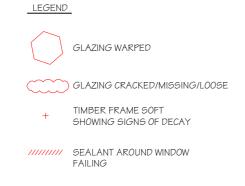

#### LEGEND

 $\bigcirc$ 

GLAZING DEFLECTS 10mm -ALL GLAZING IS LOOSE WITHIN THE FRAME

GLAZING WARPED

GLAZING CRACKED/MISSING/LOOSE

+ TIMBER FRAME SOFT SHOWING SIGNS OF DECAY

//////// SEALANT AROUND WINDOW FAILING

**BEADING ROTTEN** 