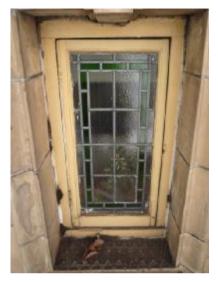

### BLOOMSBURY STREET ELEVATION WINDOW 4

| Client                         |                                                            |                                | TESBURY THEA<br>TION REFURBIS | -           | DON     |        |
|--------------------------------|------------------------------------------------------------|--------------------------------|-------------------------------|-------------|---------|--------|
| Shaftesbury Theatr             | e                                                          | Drawing Title                  |                               |             |         |        |
| Michael<br>Tackson             | 204 BOLTON ROAD<br>WALKDEN, WORSLEY<br>MANCHESTER, M28 3BN | WINDOW SCHEDULE                |                               |             |         |        |
| J Consulting                   | <b></b>                                                    | <mark>Scale</mark><br>AS SHOWN | Date<br>MARCH 2010            | Drawn<br>DS | Checked | Passed |
| Chartered Structural Engineers | Tel: 0161 790 4404<br>Fax: 0161 790 4405                   | DRG. No.                       | 1636-5                        | 504         |         |        |