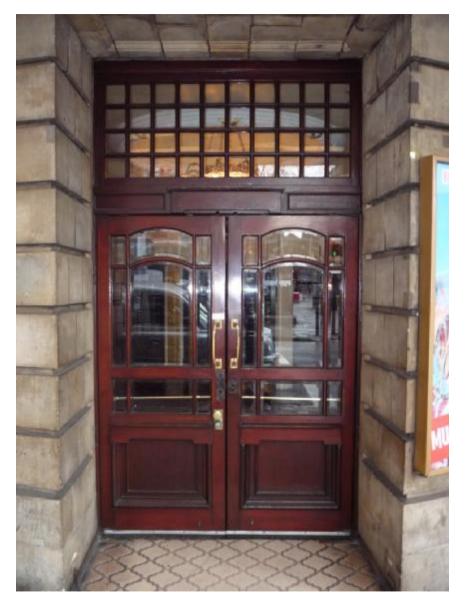

# MAIN ENTRANCE DOOR B

| Client                         | }                                                          |                   | TESBURY THEA<br>TION REFURBIS | -           | DON     |        |
|--------------------------------|------------------------------------------------------------|-------------------|-------------------------------|-------------|---------|--------|
| Shaftesbury Theatre            |                                                            | Drawing Title     |                               |             |         |        |
| Michael<br>Tackson             | 204 BOLTON ROAD<br>WALKDEN, WORSLEY<br>MANCHESTER, M28 3BN | DOOR              | SCHEDULE                      |             |         |        |
| J Consulting                   |                                                            | Scale<br>AS SHOWN | Date<br>MARCH 2010            | Drawn<br>DS | Checked | Passed |
| Chartered Structural Engineers | Tel: 0161 790 4404<br>Fax: 0161 790 4405                   | DRG. No.          | 1636-5                        | 576         |         | _      |