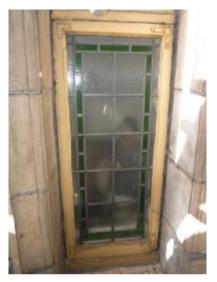

|                                                                    | WINDOW SCHEDULE OF WORKS                                   |
|--------------------------------------------------------------------|------------------------------------------------------------|
|                                                                    | LEVEL OF REPAIR Y/N                                        |
|                                                                    | REMOVE GLAZING AND ALLOW TO<br>STRAIGHTEN WINDOW/LEAD WORK |
| GLAZING DEFLECTS 7mm                                               | REPLACE MISSING/CRACKED GLAZING N<br>PIECES                |
| GLAZING DEFLECTS /mm                                               | REPLACE ROTTEN/MISSING BEADING N<br>WITH NEW               |
|                                                                    | REPLACE WINDOW SASH WITH NEW N                             |
|                                                                    | REPLACE WINDOW FRAME N                                     |
|                                                                    | RENEW SEALANT AROUND WINDOW Y                              |
|                                                                    | STEEL PLATES SCREWED TO                                    |
|                                                                    | FRAME                                                      |
|                                                                    |                                                            |
|                                                                    |                                                            |
|                                                                    |                                                            |
|                                                                    |                                                            |
|                                                                    |                                                            |
|                                                                    |                                                            |
| <br>រាយពេលស្រុក                                                    | <br>30                                                     |
|                                                                    |                                                            |
|                                                                    |                                                            |
| $\sim$                                                             |                                                            |
| GLAZING WARPED                                                     |                                                            |
| GLAZING CRACKED/MISSING/LOOSE                                      |                                                            |
| + TIMBER FRAME SOFT<br>SHOWING SIGNS OF DECAY                      |                                                            |
| FAILING                                                            |                                                            |
| WWWWWW BEADING ROTTEN                                              |                                                            |
|                                                                    |                                                            |
|                                                                    |                                                            |
| BLOOMSBUR                                                          | Y STREET                                                   |
| ELEVATION V                                                        |                                                            |
|                                                                    |                                                            |
|                                                                    |                                                            |
| Client                                                             | Project                                                    |
| A Theatre of Company                                               | SHAFTESBURY THEATRE, LONDON<br>ELEVATION REFURBISHMENT     |
| Shaftesbury Theatre                                                | Drawing Title                                              |
| Michael 204 BOLTON ROAD<br>WALKDEN, WORSLEY<br>MANCHESTER, M28 3BN | WINDOW SCHEDULE                                            |
| IVI Jackson MANCHESTER, M28 3BN                                    | Scale Date Drawn Checked Passed                            |
| Tel: 0161 790 4404                                                 | AS SHOWN MARCH 2010 DS DRG. No. 1636-501                   |
| Chartered Structural Engineers Fax: 0161 790 4405                  | 100-001                                                    |