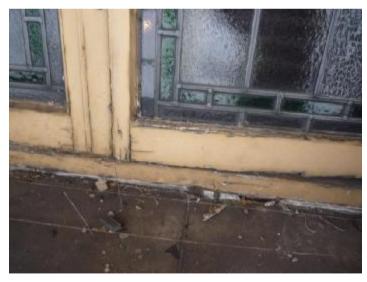

No assurances are made, or implied, with regard to the value or salability of the property.

The schedule/drawings lists the general condition of the window frames, window sashes, beading, glazing, lead work and sealant.

The brief inspection of the building is purely limited to visible, exposed and accessible areas of the building.

Some defects identified within the report may not cause significant structural weakness, however, they may be unacceptable on aesthetic grounds.