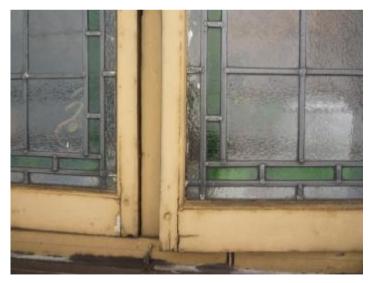

### BLOOMSBURY STREET ELEVATION WINDOW 4

| Client                         |                                                            |                                | TESBURY THEA<br>TION REFURBIS | -           | DON     |        |
|--------------------------------|------------------------------------------------------------|--------------------------------|-------------------------------|-------------|---------|--------|
| Shaftesbury Theatr             | e                                                          | Drawing Title                  |                               |             |         |        |
| Michael<br>Tackson             | 204 BOLTON ROAD<br>WALKDEN, WORSLEY<br>MANCHESTER, M28 3BN | WINDOW SCHEDULE                |                               |             |         |        |
| J Consulting                   | <b></b>                                                    | <mark>Scale</mark><br>AS SHOWN | Date<br>MARCH 2010            | Drawn<br>DS | Checked | Passed |
| Chartered Structural Engineers | Tel: 0161 790 4404<br>Fax: 0161 790 4405                   | DRG. No.                       | 1636-5                        | 504         |         |        |

#### LEGEND

 $\bigcirc$ 

GLAZING DEFLECTS 10mm -ALL GLAZING IS LOOSE WITHIN THE FRAME

GLAZING WARPED

GLAZING CRACKED/MISSING/LOOSE

+ TIMBER FRAME SOFT SHOWING SIGNS OF DECAY

//////// SEALANT AROUND WINDOW FAILING

**BEADING ROTTEN** 