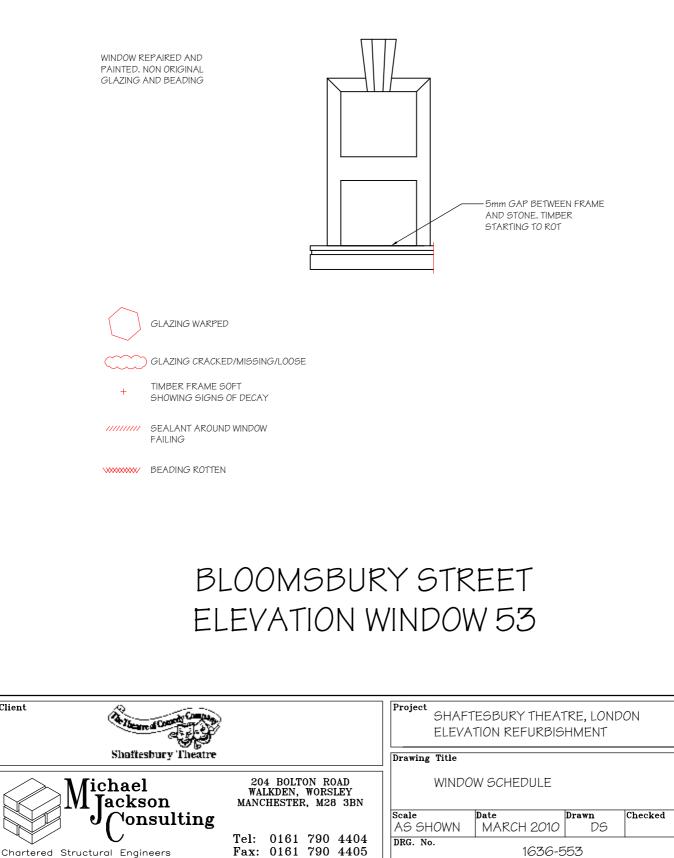

### BLOOMSBURY STREET ELEVATION WINDOW 4

| Client                         |                                                            |                                | TESBURY THEA<br>TION REFURBIS | -           | DON     |        |
|--------------------------------|------------------------------------------------------------|--------------------------------|-------------------------------|-------------|---------|--------|
| Shaftesbury Theatr             | e                                                          | Drawing Title                  |                               |             |         |        |
| Michael<br>Tackson             | 204 BOLTON ROAD<br>WALKDEN, WORSLEY<br>MANCHESTER, M28 3BN | WINDOW SCHEDULE                |                               |             |         |        |
| J Consulting                   | <b></b>                                                    | <mark>Scale</mark><br>AS SHOWN | Date<br>MARCH 2010            | Drawn<br>DS | Checked | Passed |
| Chartered Structural Engineers | Tel: 0161 790 4404<br>Fax: 0161 790 4405                   | DRG. No.                       | 1636-5                        | 504         |         |        |