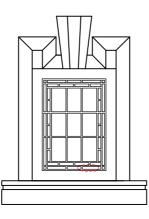

## HIGH HOLBORN ELEVATION WINDOW 12

| Client                                                                                                                                                 |  |                   | ESBURY THEA<br>TION REFURBIS | -           | DON     |        |
|--------------------------------------------------------------------------------------------------------------------------------------------------------|--|-------------------|------------------------------|-------------|---------|--------|
| Shaftesbury Theatre                                                                                                                                    |  | Drawing Title     |                              |             |         |        |
| Michael 204 BOLTON ROAD<br>WALKDEN, WORSLEY<br>MANCHESTER, M28 3BN                                                                                     |  | WINDOW SCHEDULE   |                              |             |         |        |
| JConsulting                                                                                                                                            |  | Scale<br>AS SHOWN | Date<br>MARCH 2010           | Drawn<br>DS | Checked | Passed |
| Tel:         0161         790         4404           Chartered         Structural         Engineers         Fax:         0161         790         4405 |  | DRG. No.          | 1636-5                       | 512         |         |        |