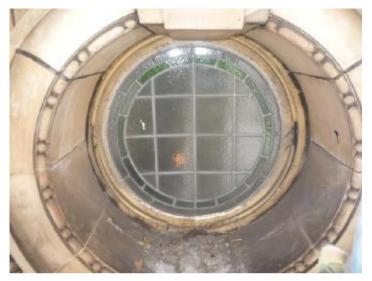

pany                                               | SHAFTESBURY THEATRE, LONDON<br>ELEVATION REFURBISHMENT     |
| Shaftesbury Theatre                                                | Drawing Title                                              |
| Michael 204 BOLTON ROAD<br>WALKDEN, WORSLEY<br>MANCHESTER, M28 3BN | WINDOW SCHEDULE                                            |
| IVI Jackson MANCHESTER, M28 3BN                                    | Scale Date Drawn Checked Passed                            |
| Tel: 0161 790 4404                                                 | AS SHOWN MARCH 2010 DS DRG. No. 1636-501                   |
| Chartered Structural Engineers Fax: 0161 790 4405                  | 100-001                                                    |





Door 43



Window 2



Window 1



Window 2a

|                                                                                                                                                        | WINDOW SCHEDULE OF WORKS                                                                                                              |
|--------------------------------------------------------------------------------------------------------------------------------------------------------|---------------------------------------------------------------------------------------------------------------------------------------|
|                                                                                                                                                        | LEVEL OF REPAIR Y/N