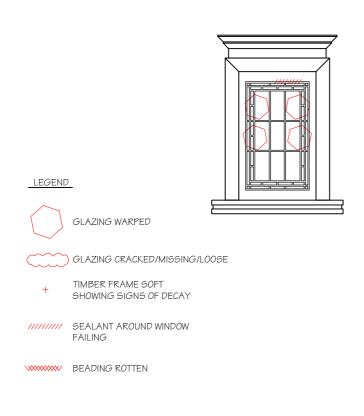

### BLOOMSBURY STREET ELEVATION WINDOW 4

| Client                         |                                                            |                                | TESBURY THEA<br>TION REFURBIS | -           | DON     |        |
|--------------------------------|------------------------------------------------------------|--------------------------------|-------------------------------|-------------|---------|--------|
| Shaftesbury Theatr             | e                                                          | Drawing Title                  |                               |             |         |        |
| Michael<br>Tackson             | 204 BOLTON ROAD<br>WALKDEN, WORSLEY<br>MANCHESTER, M28 3BN | WINDOW SCHEDULE                |                               |             |         |        |
| J Consulting                   | <b></b>                                                    | <mark>Scale</mark><br>AS SHOWN | Date<br>MARCH 2010            | Drawn<br>DS | Checked | Passed |
| Chartered Structural Engineers | Tel: 0161 790 4404<br>Fax: 0161 790 4405                   | DRG. No.                       | 1636-5                        | 504         |         |        |