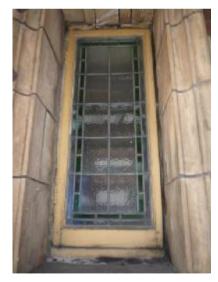

### BLOOMSBURY STREET ELEVATION WINDOW 4

| Client                         |                                                            |                                | TESBURY THEA<br>TION REFURBIS | -           | DON     |        |
|--------------------------------|------------------------------------------------------------|--------------------------------|-------------------------------|-------------|---------|--------|
| Shaftesbury Theatr             | e                                                          | Drawing Title                  |                               |             |         |        |
| Michael<br>Tackson             | 204 BOLTON ROAD<br>WALKDEN, WORSLEY<br>MANCHESTER, M28 3BN | WINDOW SCHEDULE                |                               |             |         |        |
| J Consulting                   | <b></b>                                                    | <mark>Scale</mark><br>AS SHOWN | Date<br>MARCH 2010            | Drawn<br>DS | Checked | Passed |
| Chartered Structural Engineers | Tel: 0161 790 4404<br>Fax: 0161 790 4405                   | DRG. No.                       | 1636-5                        | 504         |         |        |