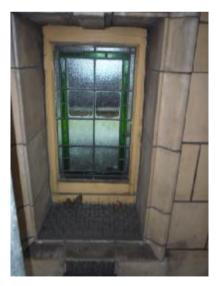

### BLOOMSBURY STREET ELEVATION WINDOW 4

| Client                         |                                                            |                                | TESBURY THEA<br>TION REFURBIS | -           | DON     |        |
|--------------------------------|------------------------------------------------------------|--------------------------------|-------------------------------|-------------|---------|--------|
| Shaftesbury Theatr             | e                                                          | Drawing Title                  |                               |             |         |        |
| Michael<br>Tackson             | 204 BOLTON ROAD<br>WALKDEN, WORSLEY<br>MANCHESTER, M28 3BN | WINDOW SCHEDULE                |                               |             |         |        |
| J Consulting                   | <b></b>                                                    | <mark>Scale</mark><br>AS SHOWN | Date<br>MARCH 2010            | Drawn<br>DS | Checked | Passed |
| Chartered Structural Engineers | Tel: 0161 790 4404<br>Fax: 0161 790 4405                   | DRG. No.                       | 1636-5                        | 504         |         |        |