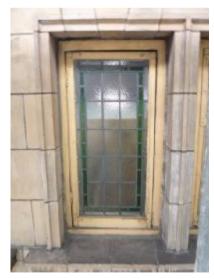

### BLOOMSBURY STREET ELEVATION WINDOW 4

| Client                         |                                                            |                                | TESBURY THEA<br>TION REFURBIS | -           | DON     |        |
|--------------------------------|------------------------------------------------------------|--------------------------------|-------------------------------|-------------|---------|--------|
| Shaftesbury Theatr             | e                                                          | Drawing Title                  |                               |             |         |        |
| Michael<br>Tackson             | 204 BOLTON ROAD<br>WALKDEN, WORSLEY<br>MANCHESTER, M28 3BN | WINDOW SCHEDULE                |                               |             |         |        |
| J Consulting                   | <b></b>                                                    | <mark>Scale</mark><br>AS SHOWN | Date<br>MARCH 2010            | Drawn<br>DS | Checked | Passed |
| Chartered Structural Engineers | Tel: 0161 790 4404<br>Fax: 0161 790 4405                   | DRG. No.                       | 1636-5                        | 504         |         |        |