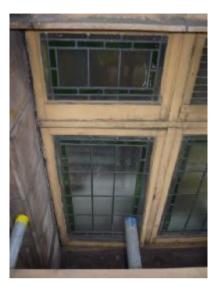

### BLOOMSBURY STREET ELEVATION WINDOW 4

| Client                         |                                                            |                                | TESBURY THEA<br>TION REFURBIS | -           | DON     |        |
|--------------------------------|------------------------------------------------------------|--------------------------------|-------------------------------|-------------|---------|--------|
| Shaftesbury Theatr             | e                                                          | Drawing Title                  |                               |             |         |        |
| Michael<br>Tackson             | 204 BOLTON ROAD<br>WALKDEN, WORSLEY<br>MANCHESTER, M28 3BN | WINDOW SCHEDULE                |                               |             |         |        |
| J Consulting                   | <b></b>                                                    | <mark>Scale</mark><br>AS SHOWN | Date<br>MARCH 2010            | Drawn<br>DS | Checked | Passed |
| Chartered Structural Engineers | Tel: 0161 790 4404<br>Fax: 0161 790 4405                   | DRG. No.                       | 1636-5                        | 504         |         |        |