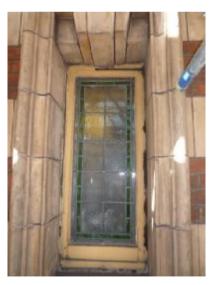

### BLOOMSBURY STREET ELEVATION WINDOW 4

| Client                         |                                                            |                                | TESBURY THEA<br>TION REFURBIS | -           | DON     |        |
|--------------------------------|------------------------------------------------------------|--------------------------------|-------------------------------|-------------|---------|--------|
| Shaftesbury Theatr             | e                                                          | Drawing Title                  |                               |             |         |        |
| Michael<br>Tackson             | 204 BOLTON ROAD<br>WALKDEN, WORSLEY<br>MANCHESTER, M28 3BN | WINDOW SCHEDULE                |                               |             |         |        |
| J Consulting                   | <b></b>                                                    | <mark>Scale</mark><br>AS SHOWN | Date<br>MARCH 2010            | Drawn<br>DS | Checked | Passed |
| Chartered Structural Engineers | Tel: 0161 790 4404<br>Fax: 0161 790 4405                   | DRG. No.                       | 1636-5                        | 504         |         |        |