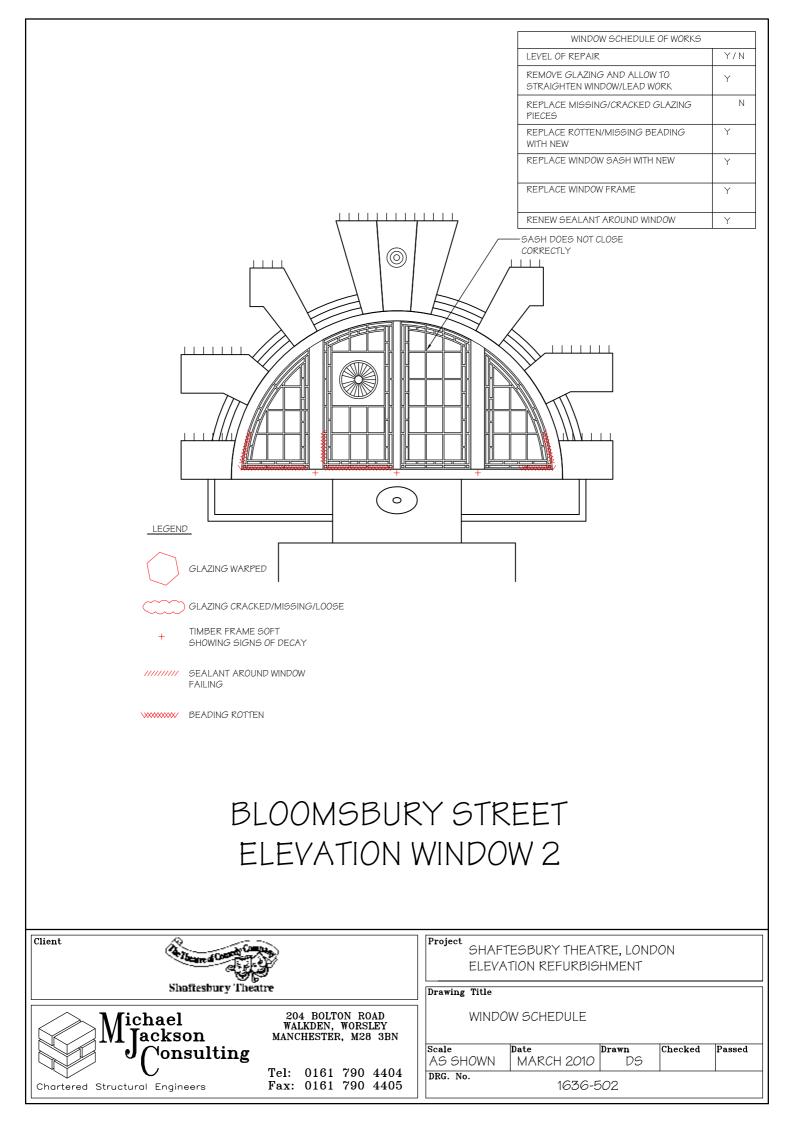

|                                                                    | WINDOW SCHEDULE OF WORKS                                   |
|--------------------------------------------------------------------|------------------------------------------------------------|
|                                                                    | LEVEL OF REPAIR Y/N                                        |
|                                                                    | REMOVE GLAZING AND ALLOW TO<br>STRAIGHTEN WINDOW/LEAD WORK |
| GLAZING DEFLECTS 7mm                                               | REPLACE MISSING/CRACKED GLAZING N<br>PIECES                |
| GLAZING DEFLECTS /mm                                               | REPLACE ROTTEN/MISSING BEADING N<br>WITH NEW               |
|                                                                    | REPLACE WINDOW SASH WITH NEW N                             |
|                                                                    | REPLACE WINDOW FRAME N                                     |
|                                                                    | RENEW SEALANT AROUND WINDOW Y                              |
|                                                                    | STEEL PLATES SCREWED TO                                    |
|                                                                    | FRAME                                                      |
|                                                                    |                                                            |
|                                                                    |                                                            |
|                                                                    |                                                            |
|                                                                    |                                                            |
|                                                                    |                                                            |
|                                                                    |                                                            |
| <br>រាយពេលស្រុក                                                    | <br>30                                                     |
|                                                                    |                                                            |
|                                                                    |                                                            |
| $\sim$                                                             |                                                            |
| GLAZING WARPED                                                     |                                                            |
| GLAZING CRACKED/MISSING/LOOSE                                      |                                                            |
| + TIMBER FRAME SOFT<br>SHOWING SIGNS OF DECAY                      |                                                            |
| FAILING                                                            |                                                            |
| WWWWWW BEADING ROTTEN                                              |                                                            |
|                                                                    |                                                            |
|                                                                    |                                                            |
| BLOOMSBUR                                                          | Y STREET                                                   |
| ELEVATION V                                                        |                                                            |
|                                                                    |                                                            |
|                                                                    |                                                            |
| Client                                                             | Project                                                    |
| A Theatre of Company                                               | SHAFTESBURY THEATRE, LONDON<br>ELEVATION REFURBISHMENT     |
| Shaftesbury Theatre                                                | Drawing Title                                              |
| Michael 204 BOLTON ROAD<br>WALKDEN, WORSLEY<br>MANCHESTER, M28 3BN | WINDOW SCHEDULE                                            |
| IVI Jackson MANCHESTER, M28 3BN                                    | Scale Date Drawn Checked Passed                            |
| Tel: 0161 790 4404                                                 | AS SHOWN MARCH 2010 DS DRG. No. 1636-501                   |
| Chartered Structural Engineers Fax: 0161 790 4405                  | 100-001                                                    |

#### LEGEND

 $\bigcirc$ 

GLAZING DEFLECTS 10mm -ALL GLAZING IS LOOSE WITHIN THE FRAME

GLAZING WARPED

GLAZING CRACKED/MISSING/LOOSE

+ TIMBER FRAME SOFT SHOWING SIGNS OF DECAY

//////// SEALANT AROUND WINDOW FAILING

**BEADING ROTTEN** 