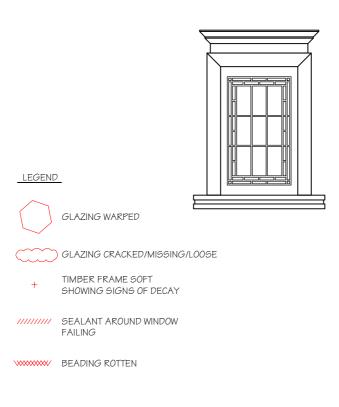

## HIGH HOLBORN ELEVATION WINDOW 12

| Client                                                                                                                                                 |  |                   | ESBURY THEA<br>TION REFURBIS | -           | DON     |        |
|--------------------------------------------------------------------------------------------------------------------------------------------------------|--|-------------------|------------------------------|-------------|---------|--------|
| Shaftesbury Theatre                                                                                                                                    |  | Drawing Title     |                              |             |         |        |
| Michael 204 BOLTON ROAD<br>WALKDEN, WORSLEY<br>MANCHESTER, M28 3BN                                                                                     |  | WINDOW SCHEDULE   |                              |             |         |        |
| JConsulting                                                                                                                                            |  | Scale<br>AS SHOWN | Date<br>MARCH 2010           | Drawn<br>DS | Checked | Passed |
| Tel:         0161         790         4404           Chartered         Structural         Engineers         Fax:         0161         790         4405 |  | DRG. No.          | 1636-5                       | 512         |         |        |