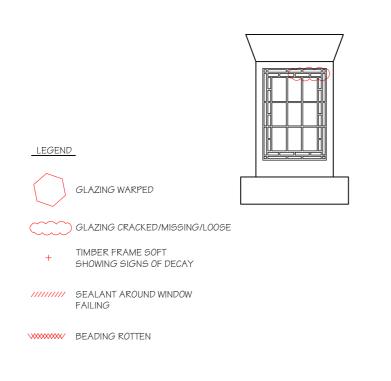

#### LEGEND

 $\bigcirc$ 

GLAZING DEFLECTS 10mm -ALL GLAZING IS LOOSE WITHIN THE FRAME

GLAZING WARPED

GLAZING CRACKED/MISSING/LOOSE

+ TIMBER FRAME SOFT SHOWING SIGNS OF DECAY

//////// SEALANT AROUND WINDOW FAILING

**BEADING ROTTEN** 