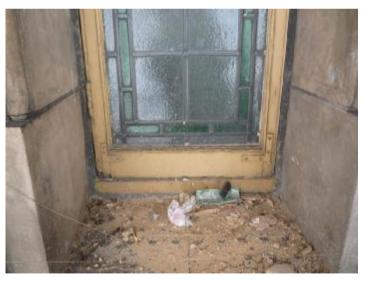

### BLOOMSBURY STREET ELEVATION WINDOW 4

| Client                         |                                                            |                                | TESBURY THEA<br>TION REFURBIS | -           | DON     |        |
|--------------------------------|------------------------------------------------------------|--------------------------------|-------------------------------|-------------|---------|--------|
| Shaftesbury Theatr             | e                                                          | Drawing Title                  |                               |             |         |        |
| Michael<br>Tackson             | 204 BOLTON ROAD<br>WALKDEN, WORSLEY<br>MANCHESTER, M28 3BN | WINDOW SCHEDULE                |                               |             |         |        |
| J Consulting                   | <b></b>                                                    | <mark>Scale</mark><br>AS SHOWN | Date<br>MARCH 2010            | Drawn<br>DS | Checked | Passed |
| Chartered Structural Engineers | Tel: 0161 790 4404<br>Fax: 0161 790 4405                   | DRG. No.                       | 1636-5                        | 504         |         |        |

#### LEGEND

 $\bigcirc$ 

GLAZING DEFLECTS 10mm -ALL GLAZING IS LOOSE WITHIN THE FRAME

GLAZING WARPED

GLAZING CRACKED/MISSING/LOOSE

+ TIMBER FRAME SOFT SHOWING SIGNS OF DECAY

//////// SEALANT AROUND WINDOW FAILING

**BEADING ROTTEN** 