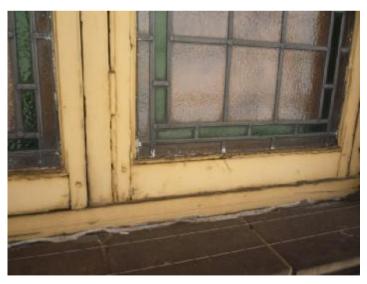

## HIGH HOLBORN ELEVATION WINDOW 12

| Client                                                                                                                                                 |  |                   | ESBURY THEA<br>TION REFURBIS | -           | DON     |        |
|--------------------------------------------------------------------------------------------------------------------------------------------------------|--|-------------------|------------------------------|-------------|---------|--------|
| Shaftesbury Theatre                                                                                                                                    |  | Drawing Title     |                              |             |         |        |
| Michael 204 BOLTON ROAD<br>WALKDEN, WORSLEY<br>MANCHESTER, M28 3BN                                                                                     |  | WINDOW SCHEDULE   |                              |             |         |        |
| JConsulting                                                                                                                                            |  | Scale<br>AS SHOWN | Date<br>MARCH 2010           | Drawn<br>DS | Checked | Passed |
| Tel:         0161         790         4404           Chartered         Structural         Engineers         Fax:         0161         790         4405 |  | DRG. No.          | 1636-5                       | 512         |         |        |