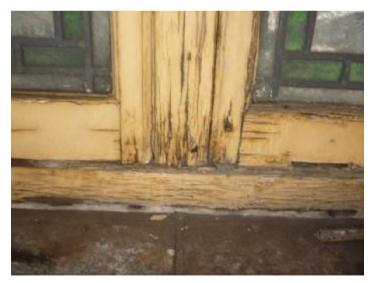

#### LEGEND

 $\bigcirc$ 

GLAZING DEFLECTS 10mm -ALL GLAZING IS LOOSE WITHIN THE FRAME

GLAZING WARPED

GLAZING CRACKED/MISSING/LOOSE

+ TIMBER FRAME SOFT SHOWING SIGNS OF DECAY

//////// SEALANT AROUND WINDOW FAILING

**BEADING ROTTEN** 

### BLOOMSBURY STREET ELEVATION WINDOW 4

| Client                         |                                                            |                                | TESBURY THEA<br>TION REFURBIS | -           | DON     |        |
|--------------------------------|------------------------------------------------------------|--------------------------------|-------------------------------|-------------|---------|--------|
| Shaftesbury Theatr             | e                                                          | Drawing Title                  |                               |             |         |        |
| Michael<br>Tackson             | 204 BOLTON ROAD<br>WALKDEN, WORSLEY<br>MANCHESTER, M28 3BN | WINDOW SCHEDULE                |                               |             |         |        |
| J Consulting                   | <b></b>                                                    | <mark>Scale</mark><br>AS SHOWN | Date<br>MARCH 2010            | Drawn<br>DS | Checked | Passed |
| Chartered Structural Engineers | Tel: 0161 790 4404<br>Fax: 0161 790 4405                   | DRG. No.                       | 1636-5                        | 504         |         |        |