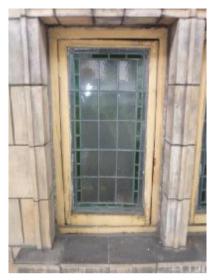

## HIGH HOLBORN ELEVATION WINDOW 12

| Client                                                                                                                                                 |  |                   | ESBURY THEA<br>TION REFURBIS | -           | DON     |        |
|--------------------------------------------------------------------------------------------------------------------------------------------------------|--|-------------------|------------------------------|-------------|---------|--------|
| Shaftesbury Theatre                                                                                                                                    |  | Drawing Title     |                              |             |         |        |
| Michael 204 BOLTON ROAD<br>WALKDEN, WORSLEY<br>MANCHESTER, M28 3BN                                                                                     |  | WINDOW SCHEDULE   |                              |             |         |        |
| JConsulting                                                                                                                                            |  | Scale<br>AS SHOWN | Date<br>MARCH 2010           | Drawn<br>DS | Checked | Passed |
| Tel:         0161         790         4404           Chartered         Structural         Engineers         Fax:         0161         790         4405 |  | DRG. No.          | 1636-5                       | 512         |         |        |