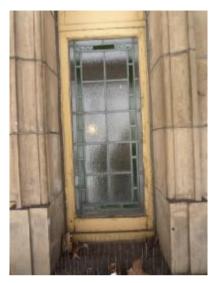

## HIGH HOLBORN ELEVATION WINDOW 12

| Client                                                                                                                                                 |  |                   | ESBURY THEA<br>TION REFURBIS | -           | DON     |        |
|--------------------------------------------------------------------------------------------------------------------------------------------------------|--|-------------------|------------------------------|-------------|---------|--------|
| Shaftesbury Theatre                                                                                                                                    |  | Drawing Title     |                              |             |         |        |
| Michael 204 BOLTON ROAD<br>WALKDEN, WORSLEY<br>MANCHESTER, M28 3BN                                                                                     |  | WINDOW SCHEDULE   |                              |             |         |        |
| JConsulting                                                                                                                                            |  | Scale<br>AS SHOWN | Date<br>MARCH 2010           | Drawn<br>DS | Checked | Passed |
| Tel:         0161         790         4404           Chartered         Structural         Engineers         Fax:         0161         790         4405 |  | DRG. No.          | 1636-5                       | 512         |         |        |