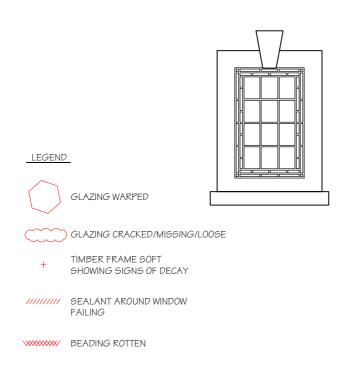

#### LEGEND

 $\bigcirc$ 

GLAZING DEFLECTS 10mm -ALL GLAZING IS LOOSE WITHIN THE FRAME

GLAZING WARPED

GLAZING CRACKED/MISSING/LOOSE

+ TIMBER FRAME SOFT SHOWING SIGNS OF DECAY

//////// SEALANT AROUND WINDOW FAILING

**BEADING ROTTEN** 

### BLOOMSBURY STREET ELEVATION WINDOW 4

| Client                         |                                                            |                                | TESBURY THEA<br>TION REFURBIS | -           | DON     |        |
|--------------------------------|------------------------------------------------------------|--------------------------------|-------------------------------|-------------|---------|--------|
| Shaftesbury Theatr             | e                                                          | Drawing Title                  |                               |             |         |        |
| Michael<br>Tackson             | 204 BOLTON ROAD<br>WALKDEN, WORSLEY<br>MANCHESTER, M28 3BN | WINDOW SCHEDULE                |                               |             |         |        |
| J Consulting                   | <b></b>                                                    | <mark>Scale</mark><br>AS SHOWN | Date<br>MARCH 2010            | Drawn<br>DS | Checked | Passed |
| Chartered Structural Engineers | Tel: 0161 790 4404<br>Fax: 0161 790 4405                   | DRG. No.                       | 1636-5                        | 504         |         |        |