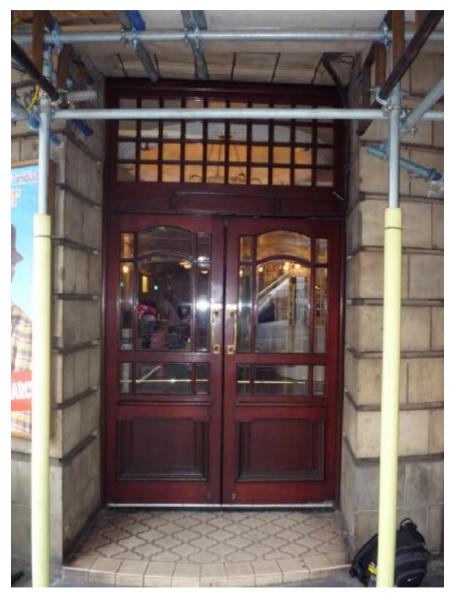

MAIN ENTRANCE DOOR C

| Client Claure d Lawer Company  |                                                            |                                | TESBURY THEA<br>ATION REFURBIE | -           | DON     |        |
|--------------------------------|------------------------------------------------------------|--------------------------------|--------------------------------|-------------|---------|--------|
| Shaftesbury Theatre            |                                                            | Drawing Title                  |                                |             |         |        |
| Michael<br>Tackson             | 204 BOLTON ROAD<br>WALKDEN, WORSLEY<br>MANCHESTER, M28 3BN | DOOR SCHEDULE                  |                                |             |         |        |
| J Consulting                   |                                                            | <mark>Scale</mark><br>AS SHOWN | Date<br>MARCH 2010             | Drawn<br>DS | Checked | Passed |
| Chartered Structural Engineers | Tel: 0161 790 4404<br>Fax: 0161 790 4405                   | DRG. No.                       | 1636-5                         | 577         |         |        |