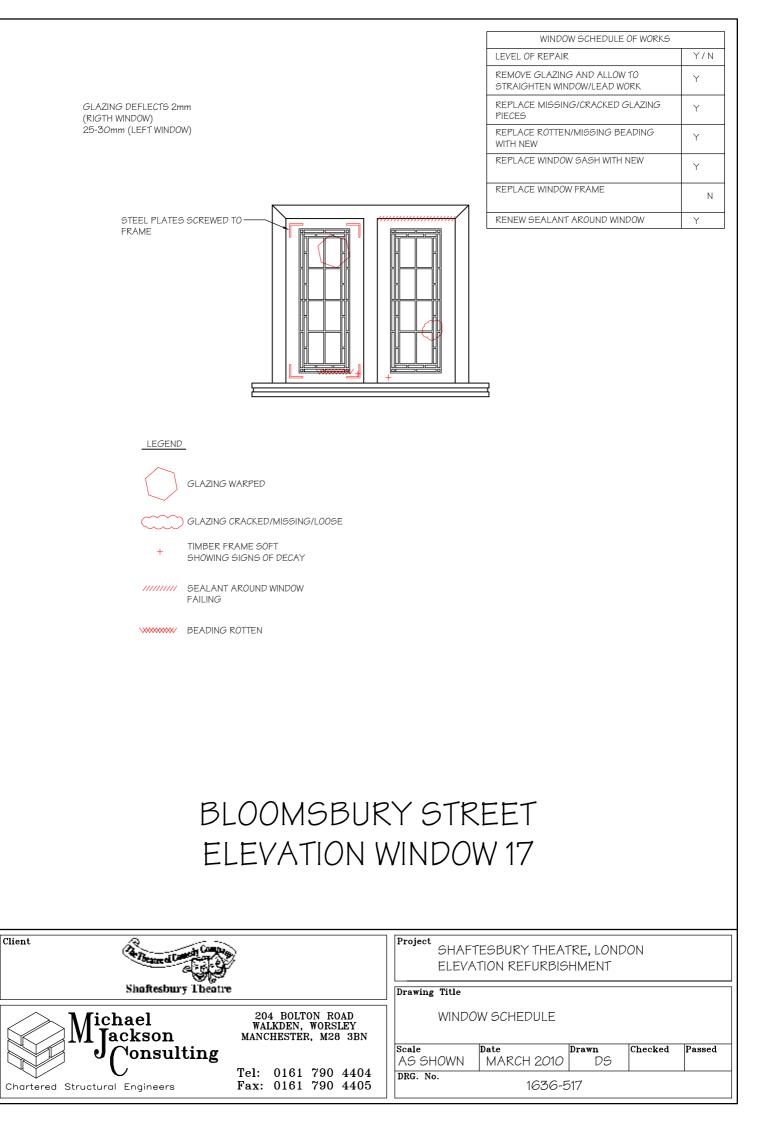

|                                                                    | WINDOW SCHEDULE OF WORKS                                   |
|--------------------------------------------------------------------|------------------------------------------------------------|
|                                                                    | LEVEL OF REPAIR Y/N                                        |
|                                                                    | REMOVE GLAZING AND ALLOW TO<br>STRAIGHTEN WINDOW/LEAD WORK |
| GLAZING DEFLECTS 7mm                                               | REPLACE MISSING/CRACKED GLAZING N<br>PIECES                |
| GLAZING DEFLECTS /mm                                               | REPLACE ROTTEN/MISSING BEADING N<br>WITH NEW               |
|                                                                    | REPLACE WINDOW SASH WITH NEW N                             |
|                                                                    | REPLACE WINDOW FRAME N                                     |
|                                                                    | RENEW SEALANT AROUND WINDOW Y                              |
|                                                                    | STEEL PLATES SCREWED TO                                    |
|                                                                    | FRAME                                                      |
|                                                                    |                                                            |
|                                                                    |                                                            |
|                                                                    |                                                            |
|                                                                    |                                                            |
|                                                                    |                                                            |
|                                                                    |                                                            |
| <br>រាយពេលស្រុក                                                    | <br>30                                                     |
|                                                                    |                                                            |
|                                                                    |                                                            |
| $\sim$                                                             |                                                            |
| GLAZING WARPED                                                     |                                                            |
| GLAZING CRACKED/MISSING/LOOSE                                      |                                                            |
| + TIMBER FRAME SOFT<br>SHOWING SIGNS OF DECAY                      |                                                            |
| FAILING                                                            |                                                            |
| WWWWWW BEADING ROTTEN                                              |                                                            |
|                                                                    |                                                            |
|                                                                    |                                                            |
| BLOOMSBUR                                                          | Y STREET                                                   |
| ELEVATION V                                                        |                                                            |
|                                                                    |                                                            |
|                                                                    |                                                            |
| Client                                                             | Project                                                    |
| A Theatre of Company                                               | SHAFTESBURY THEATRE, LONDON<br>ELEVATION REFURBISHMENT     |
| Shaftesbury Theatre                                                | Drawing Title                                              |
| Michael 204 BOLTON ROAD<br>WALKDEN, WORSLEY<br>MANCHESTER, M28 3BN | WINDOW SCHEDULE                                            |
| IVI Jackson MANCHESTER, M28 3BN                                    | Scale Date Drawn Checked Passed                            |
| Tel: 0161 790 4404                                                 | AS SHOWN MARCH 2010 DS DRG. No. 1636-501                   |
| Chartered Structural Engineers Fax: 0161 790 4405                  | 100-001                                                    |