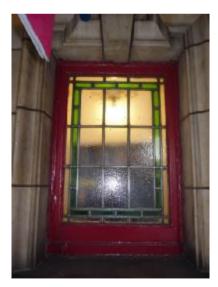

#### LEGEND

 $\bigcirc$ 

GLAZING DEFLECTS 10mm -ALL GLAZING IS LOOSE WITHIN THE FRAME

GLAZING WARPED

GLAZING CRACKED/MISSING/LOOSE

+ TIMBER FRAME SOFT SHOWING SIGNS OF DECAY

//////// SEALANT AROUND WINDOW FAILING

**BEADING ROTTEN** 

### BLOOMSBURY STREET ELEVATION WINDOW 4

| Client                         |                                                            |                                | TESBURY THEA<br>TION REFURBIS | -           | DON     |        |
|--------------------------------|------------------------------------------------------------|--------------------------------|-------------------------------|-------------|---------|--------|
| Shaftesbury Theatr             | e                                                          | Drawing Title                  |                               |             |         |        |
| Michael<br>Tackson             | 204 BOLTON ROAD<br>WALKDEN, WORSLEY<br>MANCHESTER, M28 3BN | WINDOW SCHEDULE                |                               |             |         |        |
| J Consulting                   | <b></b>                                                    | <mark>Scale</mark><br>AS SHOWN | Date<br>MARCH 2010            | Drawn<br>DS | Checked | Passed |
| Chartered Structural Engineers | Tel: 0161 790 4404<br>Fax: 0161 790 4405                   | DRG. No.                       | 1636-5                        | 504         |         |        |