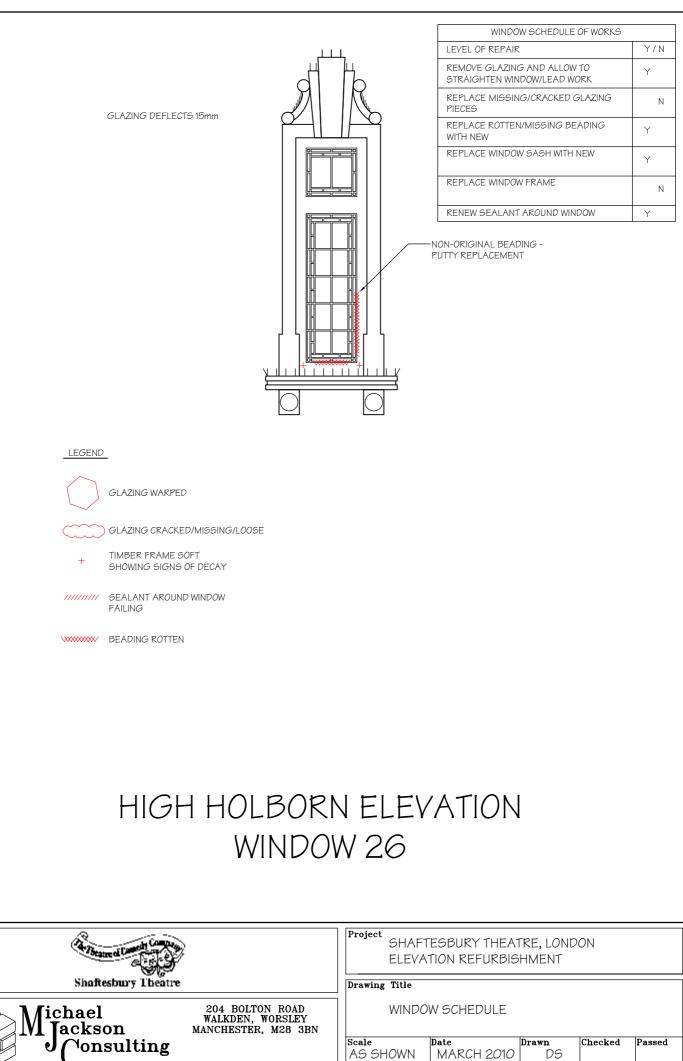

20mm GAP AT THE TOP OF THE DOOR REDUCING TO 12mm GAP AT THE BOTTOM OF THE DOOR

Door A

Door B

Door C

| WINDOW SCHEDULE OF WORKS                                   |     |
|------------------------------------------------------------|-----|
| LEVEL OF REPAIR                                            | Y/N |
| REMOVE GLAZING AND ALLOW TO<br>STRAIGHTEN WINDOW/LEAD WORK | N   |
| REPLACE MISSING/CRACKED GLAZING<br>PIECES                  | N   |
| REPLACE ROTTEN/MISSING BEADING<br>WITH NEW                 | N   |
| REPLACE WINDOW SASH WITH NEW                               | N   |
| REPLACE FRAME                                              | Y   |
| RENEW SEALANT AROUND WINDOW                                | Y   |

| Client Company                 |                                                            | Project<br>SHAFTESBURY THEATRE, LONDON<br>ELEVATION REFURBISHMENT |                    |             |         |        |
|--------------------------------|------------------------------------------------------------|-------------------------------------------------------------------|--------------------|-------------|---------|--------|
| Shaftesbury Theatre            |                                                            | Drawing Title                                                     |                    |             |         |        |
| Michael<br>Tackson             | 204 BOLTON ROAD<br>WALKDEN, WORSLEY<br>MANCHESTER, M28 3BN | WINDOW SCHEDULE                                                   |                    |             |         |        |
| J Consulting                   | <b></b>                                                    | <mark>Scale</mark><br>AS SHOWN                                    | Date<br>MARCH 2010 | Drawn<br>DS | Checked | Passed |
| Chartered Structural Engineers | Tel: 0161 790 4404<br>Fax: 0161 790 4405                   | DRG. No.                                                          | 1636-5             | 543         |         |        |