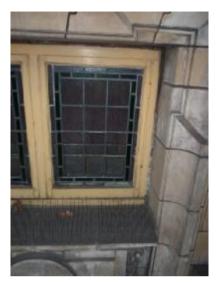

| Tel: 0161 790 4404<br>Fax: 0161 790 4405 | Divid. NO.        |                               |             |         |        |





Window 33



Window 32a



Window 34

|                                    |                                                            | -             | WINDOW SCHEDULE OF WORKS                                   | Y/N    |
|------------------------------------|------------------------------------------------------------|---------------|------------------------------------------------------------|--------|
|                                    | WINDOW DOES NOT CLOSE<br>CORRECTLY                         | -\            | REMOVE GLAZING AND ALLOW TO<br>STRAIGHTEN WINDOW/LEAD WORK | Y      |
| GLAZING DEFLECTS 10mm              |                                                            |               | REPLACE MISSING/CRACKED GLAZING<br>PIECES                  | Y      |
|