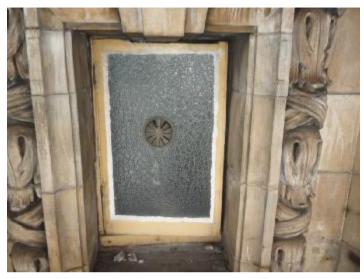

The brief inspection of the building is purely limited to visible, exposed and accessible areas of the building.

Some defects identified within the report may not cause significant structural weakness, however, they may be unacceptable on aesthetic grounds.

This report does not cover such items as damp, damp-proofing, fitted furniture, or other items of general serviceability. The existing record of decorations is not recorded.

Services such as gas and electricity supplies were not inspected.