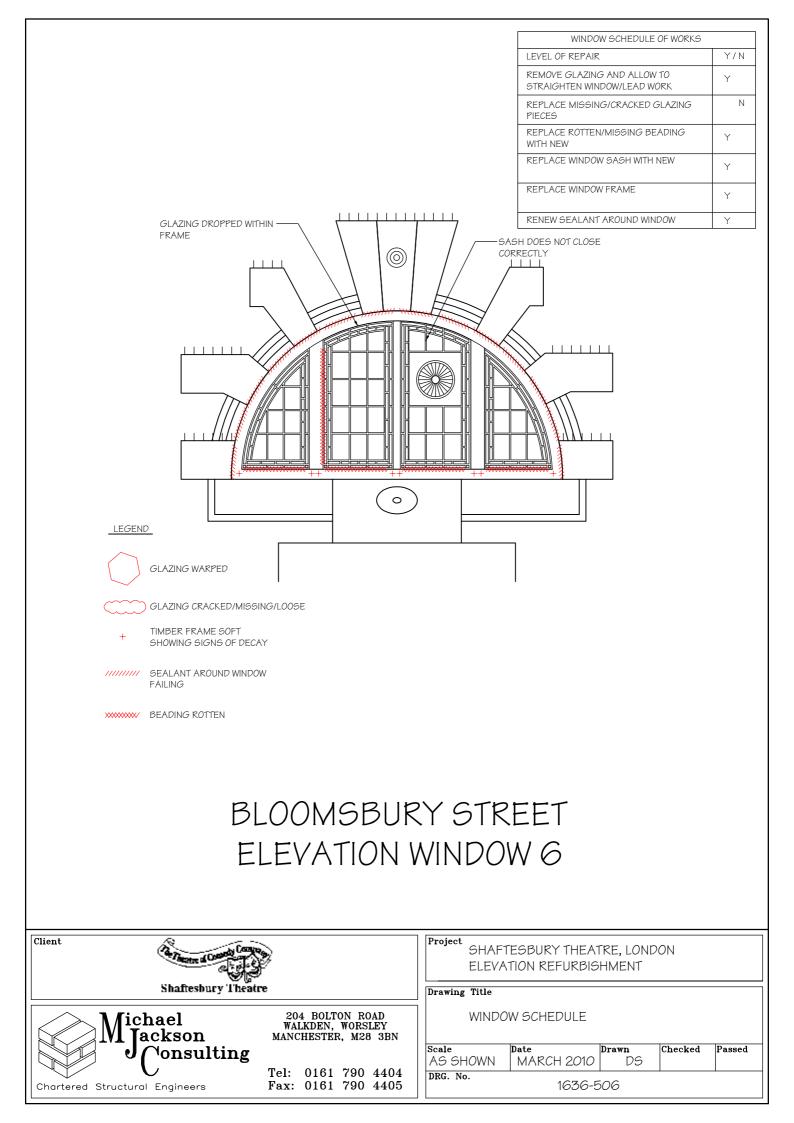

#### LEGEND

 $\bigcirc$ 

GLAZING DEFLECTS 10mm -ALL GLAZING IS LOOSE WITHIN THE FRAME

GLAZING WARPED

GLAZING CRACKED/MISSING/LOOSE

+ TIMBER FRAME SOFT SHOWING SIGNS OF DECAY

//////// SEALANT AROUND WINDOW FAILING

**BEADING ROTTEN** 

### BLOOMSBURY STREET ELEVATION WINDOW 4

| Client                         |                                                            |                                | TESBURY THEA<br>TION REFURBIS | -           | DON     |        |
|--------------------------------|------------------------------------------------------------|--------------------------------|-------------------------------|-------------|---------|--------|
| Shaftesbury Theatr             | e                                                          | Drawing Title                  |                               |             |         |        |
| Michael<br>Tackson             | 204 BOLTON ROAD<br>WALKDEN, WORSLEY<br>MANCHESTER, M28 3BN | WINDOW SCHEDULE                |                               |             |         |        |
| J Consulting                   | <b></b>                                                    | <mark>Scale</mark><br>AS SHOWN | Date<br>MARCH 2010            | Drawn<br>DS | Checked | Passed |
| Chartered Structural Engineers | Tel: 0161 790 4404<br>Fax: 0161 790 4405                   | DRG. No.                       | 1636-5                        | 504         |         |        |