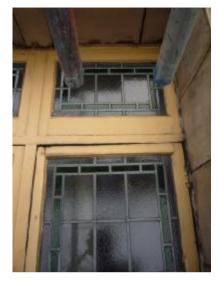

No assurances are made, or implied, with regard to the value or salability of the property.

The schedule/drawings lists the general condition of the window frames, window sashes, beading, glazing, lead work and sealant.

The brief inspection of the building is purely limited to visible, exposed and accessible areas of the building.

Some defects identified within the report may not cause significant structural weakness, however, they may be unacceptable on aesthetic grounds.