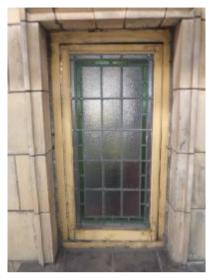

------|--------|
| Shaftesbury Theatre                                |                                        | Drawing Title                  |                                |             |         |        |
| Michael<br>Walkden, Worsley<br>MANCHESTER, M28 3BN |                                        | WINDO                          | OW SCHEDULE                    |             |         |        |
| J Consulting                                       |                                        | <mark>Scale</mark><br>AS SHOWN | Date<br>MARCH 2010             | Drawn<br>DS | Checked | Passed |
| *                                                  | el: 0161 790 4404<br>ax: 0161 790 4405 | DRG. No.                       | 1636-5                         | 521         |         |        |







Window 22



Window 21



Window 22a

| WINDOW SCHEDULE OF WORKS                                   |     |
|------------------------------------------------------------|-----|
| LEVEL OF REPAIR                                            | Y/N |
| REMOVE GLAZING AND ALLOW TO<br>STRAIGHTEN WINDOW/LEAD WORK | Y   |
| REPLACE MISSING/CRACKED GLAZING<br>PIECES                  | N   |
| REPLACE ROTTEN/MISSING BEADING<br>WITH NEW                 | N   |
| REPLACE WINDOW SASH WITH NEW                               | Y   |
| REPLACE WINDOW FRAME                                       | N   |
| RENEW SEALANT AROUND WINDOW                                | Y   |

GLAZING DEFLECTS 12mm GLAZING LOOSE WITHIN WINDOW FRAME



## LEGEND GLAZING WARPED GLAZING CRACKED/MISSING/LOOSE + TIMBER FRAME SOFT SH