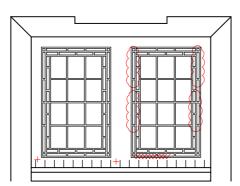

|                                                                    | WINDOW SCHEDULE OF WORKS                                   |
|--------------------------------------------------------------------|------------------------------------------------------------|
|                                                                    | LEVEL OF REPAIR Y/N                                        |
|                                                                    | REMOVE GLAZING AND ALLOW TO<br>STRAIGHTEN WINDOW/LEAD WORK |
| GLAZING DEFLECTS 7mm                                               | REPLACE MISSING/CRACKED GLAZING N<br>PIECES                |
| GLAZING DEFLECTS /mm                                               | REPLACE ROTTEN/MISSING BEADING N<br>WITH NEW               |
|                                                                    | REPLACE WINDOW SASH WITH NEW N                             |
|                                                                    | REPLACE WINDOW FRAME N                                     |
|                                                                    | RENEW SEALANT AROUND WINDOW Y                              |
|                                                                    | STEEL PLATES SCREWED TO                                    |
|                                                                    | FRAME                                                      |
|                                                                    |                                                            |
|                                                                    |                                                            |
|                                                                    |                                                            |
|                                                                    |                                                            |
|                                                                    |                                                            |
|                                                                    |                                                            |
| <br>រាយពេលស្រុក                                                    | <br>30                                                     |
|                                                                    |                                                            |
|                                                                    |                                                            |
| $\sim$                                                             |                                                            |
| GLAZING WARPED                                                     |                                                            |
| GLAZING CRACKED/MISSING/LOOSE                                      |                                                            |
| + TIMBER FRAME SOFT<br>SHOWING SIGNS OF DECAY                      |                                                            |
| FAILING                                                            |                                                            |
| WWWWWW BEADING ROTTEN                                              |                                                            |
|                                                                    |                                                            |
|                                                                    |                                                            |
| BLOOMSBUR                                                          | Y STREET                                                   |
| ELEVATION V                                                        |                                                            |
|                                                                    |                                                            |
|                                                                    |                                                            |
| Client                                                             | Project                                                    |
| A Theatre of Company                                               | SHAFTESBURY THEATRE, LONDON<br>ELEVATION REFURBISHMENT     |
| Shaftesbury Theatre                                                | Drawing Title                                              |
| Michael 204 BOLTON ROAD<br>WALKDEN, WORSLEY<br>MANCHESTER, M28 3BN | WINDOW SCHEDULE                                            |
| IVI Jackson MANCHESTER, M28 3BN                                    | Scale Date Drawn Checked Passed                            |
| Tel: 0161 790 4404                                                 | AS SHOWN MARCH 2010 DS DRG. No. 1636-501                   |
| Chartered Structural Engineers Fax: 0161 790 4405                  | 100-001                                                    |

Door 43

Window 2

Window 1

Window 2a

|                                                                                                                                                        | WINDOW SCHEDULE OF WORKS                                                                                                              |
|--------------------------------------------------------------------------------------------------------------------------------------------------------|---------------------------------------------------------------------------------------------------------------------------------------|
|                                                                                                                                                        | LEVEL OF REPAIR Y/N                                                                                                                   |
|                                                                                                                                                        | REMOVE GLAZING AND ALLOW TO<br>STRAIGHTEN WINDOW/LEAD WORK                                                                            |
| GLAZING DEFLECTS 3mm                                                                                                                                   | REPLACE MISSING/CRACKED GLAZING N<br>PIECES                                                                                           |
|                                                                                                                                                        | REPLACE ROTTEN/MISSING BEADING N<br>WITH NEW                                                                                          |
|                                                                                                                                                        | REPLACE WINDOW SASH WITH NEW N                                                                                                        |
|                                                                                                                                                        |                                                                                                                                       |
|                                                                                                                                                        | RENEW SEALANT AROUND WINDOW Y                                                                                                         |
|                                                                                                                                                        |                                                                                                                                       |
|                                                                                                                                                        |                                                                                                                                       |
|                                                                                                                                                        |                                                                                                                                       |
|                                                                                                                                                        |                                                                                                                                       |
|                                                                                                                                                        |                                                                                                                                       |
|                                                                                                                                                        |                                                                                                                                       |
|                                                                                                                                                        |                                                                                                                                       |
|                                                                                                                                                        |                                                                                                                                       |
|                                                                                                                                                        |                                                                                                                                       |
| ਠਿਠਾ ਹੈ ਕਿ                                                                                                         | ਰਿਲ                                                                                                                                   |
|                                                                                                                                                        |                                                                                                                                       |
| LEGEND                                                                                                                                                 |                                                                                                                                       |
| GLAZING WARPED                                                                                                                                         |                                                                                                                                       |
|                                                                                                                                                        |                                                                                                                                       |
| GLAZING CRACKED/MISSING/LOOSE                                                                                                                          |                                                                                                                                       |
| + TIMDER FRAME SUPT<br>SHOWING SIGNS OF DECAY                                                                                                          |                                                                                                                                       |
| FAILING                                                                                                                                                |                                                                                                                                       |
| WWWWWW BEADING ROTTEN                                                                                                                                  |                                                                                                                                       |
|                                                                                                                                                        |                                                                                                                                       |
|                                                                                                                                                        |                                                                                                                                       |
| BLOOMSBUR                                                                                                                                              | Y STRFFT                                                                                                                              |
|                                                                                                                                                        |                                                                                                                                       |
| ELEVATION V                                                                                                                                            | $\forall IN \mathcal{V} \mathcal{U} W \mathcal{I}$                                                                                    |
|                                                                                                                                                        |                                                                                                                                       |
|                                                                                                                                                        |                                                                                                                                       |
| Client Company                                                                                                                                         | Project<br>SHAFTESBURY THEATRE, LONDON                                                                                                |
| Shaffesbury Theatre                                                                                                                                    |                                                                                                                                       |
|                                                                                                                                                        | Drawing Title<br>WINDOW SCHEDULE                                                                                                      |
| Michael 204 BOLTON ROAD<br>WALKDEN, WORSLEY<br>MANCHESTER, M28 3BN                                                                                     |                                                                                                                                       |
| J Consulting                                                                                                                                           | Scale         Date         Drawn         Checked         Passed           AS SHOWN         MARCH 2010         DS         DS         D |
| Tel:         0161         790         4404           Chartered         Structural         Engineers         Fax:         0161         790         4405 | DRG. No. 1636-503                                                                                                                     |
|                                                                                                                                                        |                                                                                                                                       |