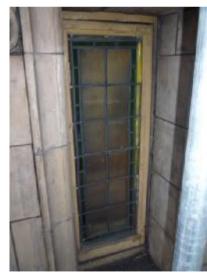

### BLOOMSBURY STREET ELEVATION WINDOW 4

| Client                         |                                                            |                                | TESBURY THEA<br>TION REFURBIS | -           | DON     |        |
|--------------------------------|------------------------------------------------------------|--------------------------------|-------------------------------|-------------|---------|--------|
| Shaftesbury Theatr             | e                                                          | Drawing Title                  |                               |             |         |        |
| Michael<br>Tackson             | 204 BOLTON ROAD<br>WALKDEN, WORSLEY<br>MANCHESTER, M28 3BN | WINDOW SCHEDULE                |                               |             |         |        |
| J Consulting                   | <b></b>                                                    | <mark>Scale</mark><br>AS SHOWN | Date<br>MARCH 2010            | Drawn<br>DS | Checked | Passed |
| Chartered Structural Engineers | Tel: 0161 790 4404<br>Fax: 0161 790 4405                   | DRG. No.                       | 1636-5                        | 504         |         |        |