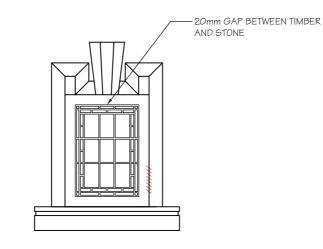

20mm GAP AT THE TOP OF THE DOOR REDUCING TO 12mm GAP AT THE BOTTOM OF THE DOOR

Door A

Door B

Door C

| WINDOW SCHEDULE OF WORKS                                   |     |
|------------------------------------------------------------|-----|
| LEVEL OF REPAIR                                            | Y/N |
| REMOVE GLAZING AND ALLOW TO<br>STRAIGHTEN WINDOW/LEAD WORK | N   |
| REPLACE MISSING/CRACKED GLAZING<br>PIECES                  | N   |
| REPLACE ROTTEN/MISSING BEADING<br>WITH NEW                 | N   |
| REPLACE WINDOW SASH WITH NEW                               | N   |
| REPLACE FRAME                                              | Y   |
| RENEW SEALANT AROUND WINDOW                                | Y   |

### BLOOMSBURY STREET ELEVATION WINDOW 4

| Client                         |                                                            |                                | TESBURY THEA<br>TION REFURBIS | -           | DON     |        |
|--------------------------------|------------------------------------------------------------|--------------------------------|-------------------------------|-------------|---------|--------|
| Shaftesbury Theatr             | e                                                          | Drawing Title                  |                               |             |         |        |
| Michael<br>Tackson             | 204 BOLTON ROAD<br>WALKDEN, WORSLEY<br>MANCHESTER, M28 3BN | WINDOW SCHEDULE                |                               |             |         |        |
| J Consulting                   | <b></b>                                                    | <mark>Scale</mark><br>AS SHOWN | Date<br>MARCH 2010            | Drawn<br>DS | Checked | Passed |
| Chartered Structural Engineers | Tel: 0161 790 4404<br>Fax: 0161 790 4405                   | DRG. No.                       | 1636-5                        | 504         |         |        |