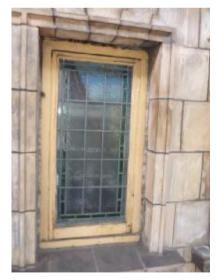

### BLOOMSBURY STREET ELEVATION WINDOW 4

| Client                         |                                                            |                                | TESBURY THEA<br>TION REFURBIS | -           | DON     |        |
|--------------------------------|------------------------------------------------------------|--------------------------------|-------------------------------|-------------|---------|--------|
| Shaftesbury Theatr             | e                                                          | Drawing Title                  |                               |             |         |        |
| Michael<br>Tackson             | 204 BOLTON ROAD<br>WALKDEN, WORSLEY<br>MANCHESTER, M28 3BN | WINDOW SCHEDULE                |                               |             |         |        |
| J Consulting                   | <b></b>                                                    | <mark>Scale</mark><br>AS SHOWN | Date<br>MARCH 2010            | Drawn<br>DS | Checked | Passed |
| Chartered Structural Engineers | Tel: 0161 790 4404<br>Fax: 0161 790 4405                   | DRG. No.                       | 1636-5                        | 504         |         |        |