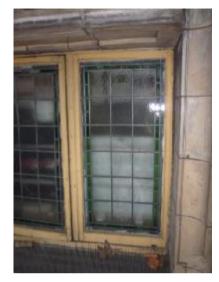

### BLOOMSBURY STREET ELEVATION WINDOW 4

| Client                         |                                                            |                                | TESBURY THEA<br>TION REFURBIS | -           | DON     |        |
|--------------------------------|------------------------------------------------------------|--------------------------------|-------------------------------|-------------|---------|--------|
| Shaftesbury Theatr             | e                                                          | Drawing Title                  |                               |             |         |        |
| Michael<br>Tackson             | 204 BOLTON ROAD<br>WALKDEN, WORSLEY<br>MANCHESTER, M28 3BN | WINDOW SCHEDULE                |                               |             |         |        |
| J Consulting                   | <b></b>                                                    | <mark>Scale</mark><br>AS SHOWN | Date<br>MARCH 2010            | Drawn<br>DS | Checked | Passed |
| Chartered Structural Engineers | Tel: 0161 790 4404<br>Fax: 0161 790 4405                   | DRG. No.                       | 1636-5                        | 504         |         |        |