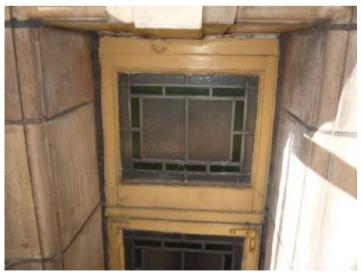

Tel: 0161 790 4404 Fax: 0161 790 4405

Chartered Structural Engineers

Client

| INTERCE MARGINE SAME SAME SAME SAME SAME SAME SAME SAM                                                                                                                                                                                                                                                                                                                                                                                                                                                                                                                                                                                                                                                                                                                                                                                                                                                                                                                                                                                                                                                                                                                                                                                                                                                                                                                                                                                                                                                                                                                                                                                                                                                                                                                                                                                                                                                                                                                                                                                                                                                                                                                                                                                                                     |                               | WINDOW SCHEDULE OF WORKS     |     |
|----------------------------------------------------------------------------------------------------------------------------------------------------------------------------------------------------------------------------------------------------------------------------------------------------------------------------------------------------------------------------------------------------------------------------------------------------------------------------------------------------------------------------------------------------------------------------------------------------------------------------------------------------------------------------------------------------------------------------------------------------------------------------------------------------------------------------------------------------------------------------------------------------------------------------------------------------------------------------------------------------------------------------------------------------------------------------------------------------------------------------------------------------------------------------------------------------------------------------------------------------------------------------------------------------------------------------------------------------------------------------------------------------------------------------------------------------------------------------------------------------------------------------------------------------------------------------------------------------------------------------------------------------------------------------------------------------------------------------------------------------------------------------------------------------------------------------------------------------------------------------------------------------------------------------------------------------------------------------------------------------------------------------------------------------------------------------------------------------------------------------------------------------------------------------------------------------------------------------------------------------------------------------|-------------------------------|------------------------------|-----|
| Image:                                                                                                                                                                            |                               |                              | Y/N |
| Image: Control of the material                                                                                                                                                                             |                               |                              | N   |
|                                                                                                                                                                                                                                                                                                                                                                                                                                                                                                                                                                                                                                                                                                                                                                                                                                                                                                                                                                                                                                                                                                                                                                                                                                                                                                                                                                                                                                                                                                                                                                                                                                                                                                                                                                                                                                                                                                                                                                                                                                                                                                                                                                                                                                                                            |                               |                              | N   |
| <image/>                                                                                                                                                                                                                                                                                                                                                                                                                                                                                                                                                                                                                                                                                                                                                                                                                                                                                                                                                                                                                                                                                                                                                                                                                                                                                                                                                                                                                                                                                                                                                                                                                                                                                                                                                                                                                                                                                                                                                                                                                                                                                                                                                                                                                                                                   |                               |                              | Y   |
| <image/>                                                                                                                                                                                                                                                                                                                                                                                                                                                                                                                                                                                                                                                                                                                                                                                                                                                                                                                                                                                                                                                                                                                                                                                                                                                                                                                                                                                                                                                                                                                                                                                                                                                                                                                                                                                                                                                                                                                                                                                                                                                                                                                                                                                                                                                                   |                               | REPLACE WINDOW SASH WITH NEW | Y   |
| <image/> <image/> <complex-block><image/></complex-block>                                                                                                                                                                                                                                                                                                                                                                                                                                                                                                                                                                                                                                                                                                                                                                                                                                                                                                                                                                                                                                                                                                                                                                                                                                                                                                                                                                                                                                                                                                                                                                                                                                                                                                                                                                                                                                                                                                                                                                                                                                                                                                                                                                                                                  |                               | REPLACE WINDOW FRAME         | Y   |
| <image/> International and a state with a state of the                                                                                                                                                |                               | RENEW SEALANT AROUND WINDOW  | Y   |
| LEGENT<br>C LAZING WARPED<br>C LAZING CRACKED/MISSING/LOSE<br>C LAZING CRACKED/LOSE<br>C |                               |                              |     |
| <ul> <li>CALCING CRACKED/MISSING/LOSE</li> <li>TIMBER FRAME SOFT<br/>SHOWING SIGNS OF DECAY</li> <li>SEALANT AROUND WINDOW<br/>FAILING</li> <li>BEADING ROTTEN</li> <li>HIGH HOLBORN ELEVATION<br/>WINDOW 9</li> </ul>                                                                                                                                                                                                                                                                                                                                                                                                                                                                                                                                                                                                                                                                                                                                                                                                                                                                                                                                                                                                                                                                                                                                                                                                                                                                                                                                                                                                                                                                                                                                                                                                                                                                                                                                                                                                                                                                                                                                                                                                                                                     |                               | NON-ORIGINAL GLAZING         |     |
| <ul> <li>TIMBER FRAME SOFT<br/>SHOWING SIGNS OF DECAY</li> <li>SEALANT AROUND WINDOW<br/>FAILING</li> <li>BEADING ROTTEN</li> <li>HIGH HOLBORN ELEVATION<br/>WINDOW 9</li> </ul>                                                                                                                                                                                                                                                                                                                                                                                                                                                                                                                                                                                                                                                                                                                                                                                                                                                                                                                                                                                                                                                                                                                                                                                                                                                                                                                                                                                                                                                                                                                                                                                                                                                                                                                                                                                                                                                                                                                                                                                                                                                                                           | GLAZING WARPED                |                              |     |
| <ul> <li>SEALANT AROUND WINDOW<br/>FAILING</li> <li>BEADING ROTTEN</li> <li>HIGH HOLBORN ELEVATION<br/>WINDOW 9</li> </ul>                                                                                                                                                                                                                                                                                                                                                                                                                                                                                                                                                                                                                                                                                                                                                                                                                                                                                                                                                                                                                                                                                                                                                                                                                                                                                                                                                                                                                                                                                                                                                                                                                                                                                                                                                                                                                                                                                                                                                                                                                                                                                                                                                 | GLAZING CRACKED/MISSING/LOOSE |                              |     |
| FAILING<br>MEADING ROTTEN<br>HIGH HOLBORN ELEVATION<br>WINDOW 9                                                                                                                                                                                                                                                                                                                                                                                                                                                                                                                                                                                                                                                                                                                                                                                                                                                                                                                                                                                                                                                                                                                                                                                                                                                                                                                                                                                                                                                                                                                                                                                                                                                                                                                                                                                                                                                                                                                                                                                                                                                                                                                                                                                                            |                               |                              |     |
| HIGH HOLBORN ELEVATION<br>WINDOW 9                                                                                                                                                                                                                                                                                                                                                                                                                                                                                                                                                                                                                                                                                                                                                                                                                                                                                                                                                                                                                                                                                                                                                                                                                                                                                                                                                                                                                                                                                                                                                                                                                                                                                                                                                                                                                                                                                                                                                                                                                                                                                                                                                                                                                                         |                               |                              |     |
| HIGH HOLBORN ELEVATION<br>WINDOW 9                                                                                                                                                                                                                                                                                                                                                                                                                                                                                                                                                                                                                                                                                                                                                                                                                                                                                                                                                                                                                                                                                                                                                                                                                                                                                                                                                                                                                                                                                                                                                                                                                                                                                                                                                                                                                                                                                                                                                                                                                                                                                                                                                                                                                                         |                               |                              |     |
| Project GHAFTEGRUPY THEATPE LONDON                                                                                                                                                                                                                                                                                                                                                                                                                                                                                                                                                                                                                                                                                                                                                                                                                                                                                                                                                                                                                                                                                                                                                                                                                                                                                                                                                                                                                                                                                                                                                                                                                                                                                                                                                                                                                                                                                                                                                                                                                                                                                                                                                                                                                                         |                               | ATION                        |     |
|                                                                                                                                                                                                                                                                                                                                                                                                                                                                                                                                                                                                                                                                                                                                                                                                                                                                                                                                                                                                                                                                                                                                                                                                                                                                                                                                                                                                                                                                                                                                                                                                                                                                                                                                                                                                                                                                                                                                                                                                                                                                                                                                                                                                                                                                            | Project                       |                              |     |

NON-ORIGINAL WINDOW, INCLUDING GLAZING AND TIMBER FRAME. WINDOW REPLACE WITH METAL FRAME AND CLEAR GLAZING

WINDOW DOES NOT CLOSE CORRECTLY

LEGEND

GLAZING CRACKED/MISSING/LOOSE

TIMBER FRAME SOFT + SHOWING SIGNS OF DECAY

////// SEALANT AROUND WINDOW FAILING

**XXXXX** BEADING ROTTEN