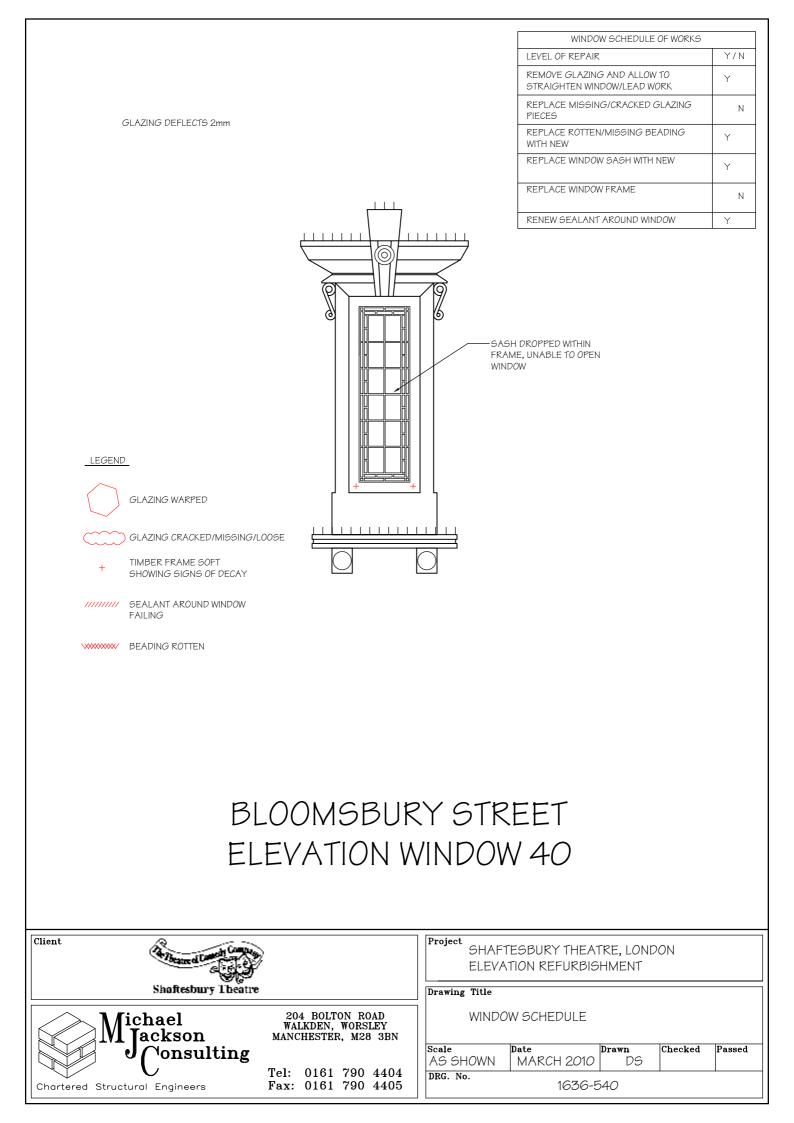

|                                                                    | WINDOW SCHEDULE OF WORKS                                   |
|--------------------------------------------------------------------|------------------------------------------------------------|
|                                                                    | LEVEL OF REPAIR Y/N                                        |
|                                                                    | REMOVE GLAZING AND ALLOW TO<br>STRAIGHTEN WINDOW/LEAD WORK |
| GLAZING DEFLECTS 7mm                                               | REPLACE MISSING/CRACKED GLAZING N<br>PIECES                |
| GLAZING DEFLECTS /mm                                               | REPLACE ROTTEN/MISSING BEADING N<br>WITH NEW               |
|                                                                    | REPLACE WINDOW SASH WITH NEW N                             |
|                                                                    | REPLACE WINDOW FRAME N                                     |
|                                                                    | RENEW SEALANT AROUND WINDOW Y                              |
|                                                                    | STEEL PLATES SCREWED TO                                    |
|                                                                    | FRAME                                                      |
|                                                                    |                                                            |
|                                                                    |                                                            |
|                                                                    |                                                            |
|                                                                    |                                                            |
|                                                                    |                                                            |
|                                                                    |                                                            |
| <br>រាយពេលស្រុក                                                    | <br>30                                                     |
|                                                                    |                                                            |
|                                                                    |                                                            |
| $\sim$                                                             |                                                            |
| GLAZING WARPED                                                     |                                                            |
| GLAZING CRACKED/MISSING/LOOSE                                      |                                                            |
| + TIMBER FRAME SOFT<br>SHOWING SIGNS OF DECAY                      |                                                            |
| FAILING                                                            |                                                            |
| WWWWWW BEADING ROTTEN                                              |                                                            |
|                                                                    |                                                            |
|                                                                    |                                                            |
| BLOOMSBUR                                                          | Y STREET                                                   |
| ELEVATION V                                                        |                                                            |
|                                                                    |                                                            |
|                                                                    |                                                            |
| Client                                                             | Project                                                    |
| A Theatre of Company                                               | SHAFTESBURY THEATRE, LONDON<br>ELEVATION REFURBISHMENT     |
| Shaftesbury Theatre                                                | Drawing Title                                              |
| Michael 204 BOLTON ROAD<br>WALKDEN, WORSLEY<br>MANCHESTER, M28 3BN | WINDOW SCHEDULE                                            |
| IVI Jackson MANCHESTER, M28 3BN                                    | Scale Date Drawn Checked Passed                            |
| Tel: 0161 790 4404                                                 | AS SHOWN MARCH 2010 DS DRG. No. 1636-501                   |
| Chartered Structural Engineers Fax: 0161 790 4405                  | 100-001                                                    |