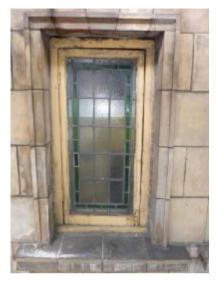

### BLOOMSBURY STREET ELEVATION WINDOW 4

| Client                         |                                                            |                                | TESBURY THEA<br>TION REFURBIS | -           | DON     |        |
|--------------------------------|------------------------------------------------------------|--------------------------------|-------------------------------|-------------|---------|--------|
| Shaftesbury Theatr             | e                                                          | Drawing Title                  |                               |             |         |        |
| Michael<br>Tackson             | 204 BOLTON ROAD<br>WALKDEN, WORSLEY<br>MANCHESTER, M28 3BN | WINDOW SCHEDULE                |                               |             |         |        |
| J Consulting                   | <b></b>                                                    | <mark>Scale</mark><br>AS SHOWN | Date<br>MARCH 2010            | Drawn<br>DS | Checked | Passed |
| Chartered Structural Engineers | Tel: 0161 790 4404<br>Fax: 0161 790 4405                   | DRG. No.                       | 1636-5                        | 504         |         |        |