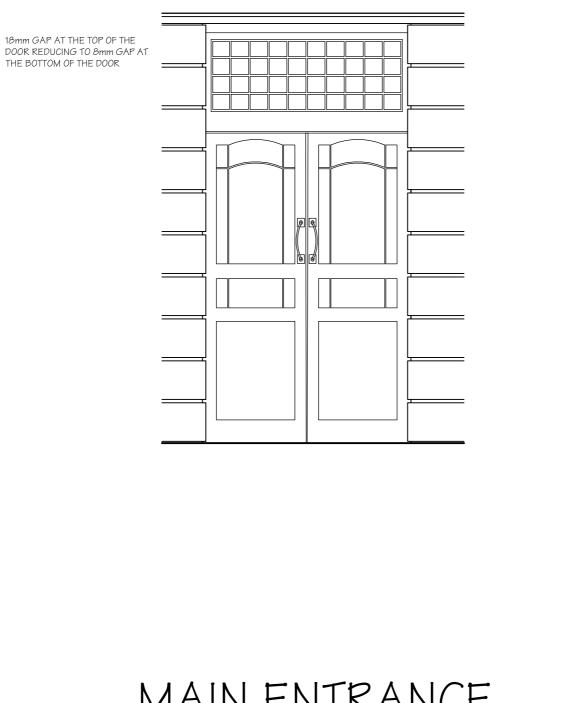

# MAIN ENTRANCE DOOR B

| Client                         | }                                                          |                   | TESBURY THEA<br>TION REFURBIS | -           | DON     |        |
|--------------------------------|------------------------------------------------------------|-------------------|-------------------------------|-------------|---------|--------|
| Shaftesbury Theatre            |                                                            | Drawing Title     |                               |             |         |        |
| Michael<br>Tackson             | 204 BOLTON ROAD<br>WALKDEN, WORSLEY<br>MANCHESTER, M28 3BN | DOOR              | SCHEDULE                      |             |         |        |
| J Consulting                   |                                                            | Scale<br>AS SHOWN | Date<br>MARCH 2010            | Drawn<br>DS | Checked | Passed |
| Chartered Structural Engineers | Tel: 0161 790 4404<br>Fax: 0161 790 4405                   | DRG. No.          | 1636-5                        | 576         |         | _      |