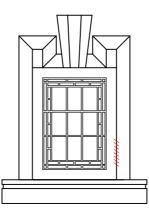

### BLOOMSBURY STREET ELEVATION WINDOW 4

| Client                         |                                                            |                                | TESBURY THEA<br>TION REFURBIS | -           | DON     |        |
|--------------------------------|------------------------------------------------------------|--------------------------------|-------------------------------|-------------|---------|--------|
| Shaftesbury Theatr             | e                                                          | Drawing Title                  |                               |             |         |        |
| Michael<br>Tackson             | 204 BOLTON ROAD<br>WALKDEN, WORSLEY<br>MANCHESTER, M28 3BN | WINDOW SCHEDULE                |                               |             |         |        |
| J Consulting                   | <b></b>                                                    | <mark>Scale</mark><br>AS SHOWN | Date<br>MARCH 2010            | Drawn<br>DS | Checked | Passed |
| Chartered Structural Engineers | Tel: 0161 790 4404<br>Fax: 0161 790 4405                   | DRG. No.                       | 1636-5                        | 504         |         |        |