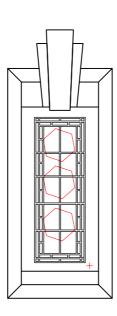

#### LEGEND

 $\bigcirc$ 

GLAZING DEFLECTS 10mm -ALL GLAZING IS LOOSE WITHIN THE FRAME

GLAZING WARPED

GLAZING CRACKED/MISSING/LOOSE

+ TIMBER FRAME SOFT SHOWING SIGNS OF DECAY

//////// SEALANT AROUND WINDOW FAILING

**BEADING ROTTEN** 