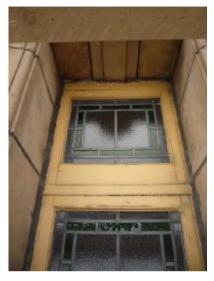

### BLOOMSBURY STREET ELEVATION WINDOW 4

| Client                         |                                                            |                                | TESBURY THEA<br>TION REFURBIS | -           | DON     |        |
|--------------------------------|------------------------------------------------------------|--------------------------------|-------------------------------|-------------|---------|--------|
| Shaftesbury Theatr             | e                                                          | Drawing Title                  |                               |             |         |        |
| Michael<br>Tackson             | 204 BOLTON ROAD<br>WALKDEN, WORSLEY<br>MANCHESTER, M28 3BN | WINDOW SCHEDULE                |                               |             |         |        |
| J Consulting                   | <b></b>                                                    | <mark>Scale</mark><br>AS SHOWN | Date<br>MARCH 2010            | Drawn<br>DS | Checked | Passed |
| Chartered Structural Engineers | Tel: 0161 790 4404<br>Fax: 0161 790 4405                   | DRG. No.                       | 1636-5                        | 504         |         |        |

#### LEGEND

 $\bigcirc$ 

GLAZING DEFLECTS 10mm -ALL GLAZING IS LOOSE WITHIN THE FRAME

GLAZING WARPED

GLAZING CRACKED/MISSING/LOOSE

+ TIMBER FRAME SOFT SHOWING SIGNS OF DECAY

//////// SEALANT AROUND WINDOW FAILING

**BEADING ROTTEN** 