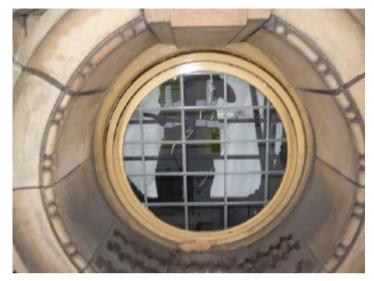

NON-ORIGINAL WINDOW, INCLUDING GLAZING AND TIMBER FRAME. WINDOW REPLACE WITH METAL FRAME AND CLEAR GLAZING

WINDOW DOES NOT CLOSE CORRECTLY

LEGEND

GLAZING CRACKED/MISSING/LOOSE

TIMBER FRAME SOFT + SHOWING SIGNS OF DECAY

////// SEALANT AROUND WINDOW FAILING

**XXXXX** BEADING ROTTEN