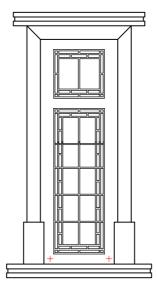

| Client Company                 |                                                            | Project<br>SHAFTESBURY THEATRE, LONDON<br>ELEVATION REFURBISHMENT |                    |             |         |        |
|--------------------------------|------------------------------------------------------------|-------------------------------------------------------------------|--------------------|-------------|---------|--------|
| Shaftesbury Theatre            |                                                            | Drawing Title                                                     |                    |             |         |        |
| Michael<br>Tackson             | 204 BOLTON ROAD<br>WALKDEN, WORSLEY<br>MANCHESTER, M28 3BN | WINDOW SCHEDULE                                                   |                    |             |         |        |
| J Consulting                   | <b></b>                                                    | <mark>Scale</mark><br>AS SHOWN                                    | Date<br>MARCH 2010 | Drawn<br>DS | Checked | Passed |
| Chartered Structural Engineers | Tel: 0161 790 4404<br>Fax: 0161 790 4405                   | DRG. No.                                                          | 1636-5             | 543         |         |        |