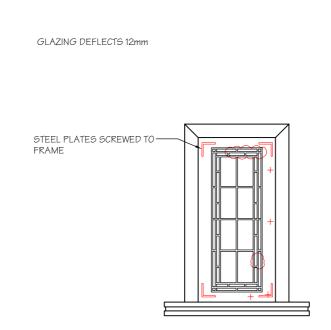

|                                                                    | WINDOW SCHEDULE OF WORKS                                   |
|--------------------------------------------------------------------|------------------------------------------------------------|
|                                                                    | LEVEL OF REPAIR Y/N                                        |
|                                                                    | REMOVE GLAZING AND ALLOW TO<br>STRAIGHTEN WINDOW/LEAD WORK |
| GLAZING DEFLECTS 7mm                                               | REPLACE MISSING/CRACKED GLAZING N<br>PIECES                |
| GLAZING DEFLECTS /mm                                               | REPLACE ROTTEN/MISSING BEADING N<br>WITH NEW               |
|                                                                    | REPLACE WINDOW SASH WITH NEW N                             |
|                                                                    | REPLACE WINDOW FRAME N                                     |
|                                                                    | RENEW SEALANT AROUND WINDOW Y                              |
|                                                                    | STEEL PLATES SCREWED TO                                    |
|                                                                    | FRAME                                                      |
|                                                                    |                                                            |
|                                                                    |                                                            |
|                                                                    |                                                            |
|                                                                    |                                                            |
|                                                                    |                                                            |
|                                                                    |                                                            |
| <br>រាយពេលស្រុក                                                    | <br>30                                                     |
|                                                                    |                                                            |
|                                                                    |                                                            |
| $\sim$                                                             |                                                            |
| GLAZING WARPED                                                     |                                                            |
| GLAZING CRACKED/MISSING/LOOSE                                      |                                                            |
| + TIMBER FRAME SOFT<br>SHOWING SIGNS OF DECAY                      |                                                            |
| FAILING                                                            |                                                            |
| WWWWWW BEADING ROTTEN                                              |                                                            |
|                                                                    |                                                            |
|                                                                    |                                                            |
| BLOOMSBUR                                                          | Y STREET                                                   |
| ELEVATION V                                                        |                                                            |
|                                                                    |                                                            |
|                                                                    |                                                            |
| Client                                                             | Project                                                    |
| A Theatre of Company                                               | SHAFTESBURY THEATRE, LONDON<br>ELEVATION REFURBISHMENT     |
| Shaftesbury Theatre                                                | Drawing Title                                              |
| Michael 204 BOLTON ROAD<br>WALKDEN, WORSLEY<br>MANCHESTER, M28 3BN | WINDOW SCHEDULE                                            |
| IVI Jackson MANCHESTER, M28 3BN                                    | Scale Date Drawn Checked Passed                            |
| Tel: 0161 790 4404                                                 | AS SHOWN MARCH 2010 DS DRG. No. 1636-501                   |
| Chartered Structural Engineers Fax: 0161 790 4405                  | 100-001                                                    |