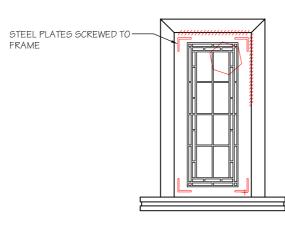

|                                                                    | WINDOW SCHEDULE OF WORKS                                   |
|--------------------------------------------------------------------|------------------------------------------------------------|
|                                                                    | LEVEL OF REPAIR Y/N                                        |
|                                                                    | REMOVE GLAZING AND ALLOW TO<br>STRAIGHTEN WINDOW/LEAD WORK |
| GLAZING DEFLECTS 7mm                                               | REPLACE MISSING/CRACKED GLAZING N<br>PIECES                |
| GLAZING DEFLECTS /mm                                               | REPLACE ROTTEN/MISSING BEADING N<br>WITH NEW               |
|                                                                    | REPLACE WINDOW SASH WITH NEW N                             |
|                                                                    | REPLACE WINDOW FRAME N                                     |
|                                                                    | RENEW SEALANT AROUND WINDOW Y                              |
|                                                                    | STEEL PLATES SCREWED TO                                    |
|                                                                    | FRAME                                                      |
|                                                                    |                                                            |
|                                                                    |                                                            |
|                                                                    |                                                            |
|                                                                    |                                                            |
|                                                                    |                                                            |
|                                                                    |                                                            |
| <br>រាយពេលស្រុក                                                    | <br>30                                                     |
|                                                                    |                                                            |
|                                                                    |                                                            |
| $\sim$                                                             |                                                            |
| GLAZING WARPED                                                     |                                                            |
| GLAZING CRACKED/MISSING/LOOSE                                      |                                                            |
| + TIMBER FRAME SOFT<br>SHOWING SIGNS OF DECAY                      |                                                            |
| FAILING                                                            |                                                            |
| WWWWWW BEADING ROTTEN                                              |                                                            |
|                                                                    |                                                            |
|                                                                    |                                                            |
| BLOOMSBUR                                                          | Y STREET                                                   |
| ELEVATION V                                                        |                                                            |
|                                                                    |                                                            |
|                                                                    |                                                            |
| Client                                                             | Project                                                    |
| A Theatre of Company                                               | SHAFTESBURY THEATRE, LONDON<br>ELEVATION REFURBISHMENT     |
| Shaftesbury Theatre                                                | Drawing Title                                              |
| Michael 204 BOLTON ROAD<br>WALKDEN, WORSLEY<br>MANCHESTER, M28 3BN | WINDOW SCHEDULE                                            |
| IVI Jackson MANCHESTER, M28 3BN                                    | Scale Date Drawn Checked Passed                            |
| Tel: 0161 790 4404                                                 | AS SHOWN MARCH 2010 DS DRG. No. 1636-501                   |
| Chartered Structural Engineers Fax: 0161 790 4405                  | 100-001                                                    |