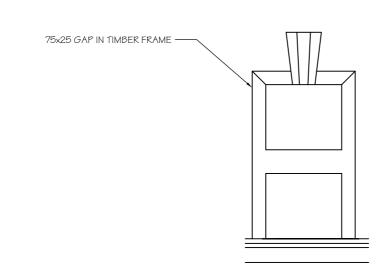

20mm GAP AT THE TOP OF THE DOOR REDUCING TO 12mm GAP AT THE BOTTOM OF THE DOOR

Door A

Door B

Door C

| WINDOW SCHEDULE OF WORKS                                   |     |
|------------------------------------------------------------|-----|
| LEVEL OF REPAIR                                            | Y/N |
| REMOVE GLAZING AND ALLOW TO<br>STRAIGHTEN WINDOW/LEAD WORK | N   |
| REPLACE MISSING/CRACKED GLAZING<br>PIECES                  | N   |
| REPLACE ROTTEN/MISSING BEADING<br>WITH NEW                 | N   |
| REPLACE WINDOW SASH WITH NEW                               | N   |
| REPLACE FRAME                                              | Y   |
| RENEW SEALANT AROUND WINDOW                                | Y   |