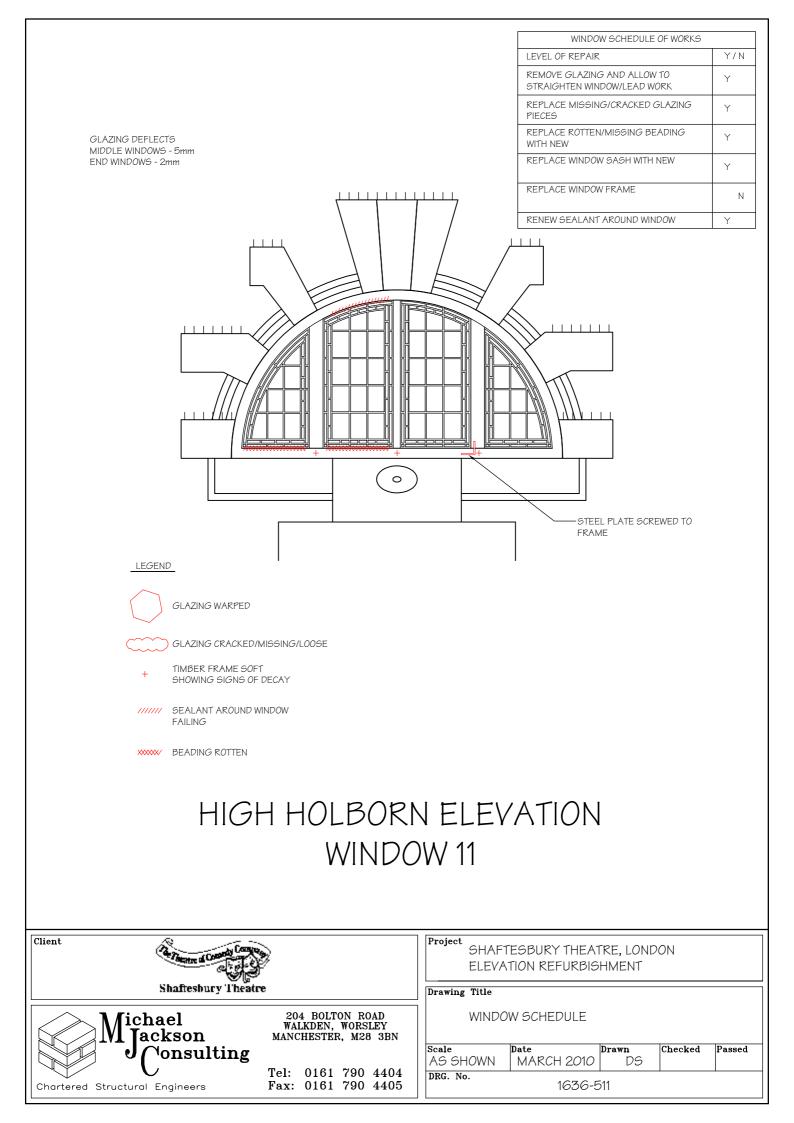

## HIGH HOLBORN ELEVATION WINDOW 12

| Client                                                                                                                                                 |  |                   | ESBURY THEA<br>TION REFURBIS | -           | DON     |        |
|--------------------------------------------------------------------------------------------------------------------------------------------------------|--|-------------------|------------------------------|-------------|---------|--------|
| Shaftesbury Theatre                                                                                                                                    |  | Drawing Title     |                              |             |         |        |
| Michael 204 BOLTON ROAD<br>WALKDEN, WORSLEY<br>MANCHESTER, M28 3BN                                                                                     |  | WINDOW SCHEDULE   |                              |             |         |        |
| JConsulting                                                                                                                                            |  | Scale<br>AS SHOWN | Date<br>MARCH 2010           | Drawn<br>DS | Checked | Passed |
| Tel:         0161         790         4404           Chartered         Structural         Engineers         Fax:         0161         790         4405 |  | DRG. No.          | 1636-5                       | 512         |         |        |