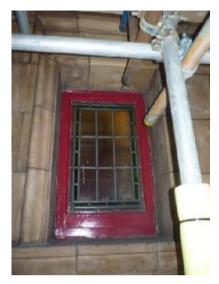

## HIGH HOLBORN ELEVATION WINDOW 12

| Client                                                                                                                                                 |  |                   | ESBURY THEA<br>TION REFURBIS | -           | DON     |        |
|--------------------------------------------------------------------------------------------------------------------------------------------------------|--|-------------------|------------------------------|-------------|---------|--------|
| Shaftesbury Theatre                                                                                                                                    |  | Drawing Title     |                              |             |         |        |
| Michael 204 BOLTON ROAD<br>WALKDEN, WORSLEY<br>MANCHESTER, M28 3BN                                                                                     |  | WINDOW SCHEDULE   |                              |             |         |        |
| JConsulting                                                                                                                                            |  | Scale<br>AS SHOWN | Date<br>MARCH 2010           | Drawn<br>DS | Checked | Passed |
| Tel:         0161         790         4404           Chartered         Structural         Engineers         Fax:         0161         790         4405 |  | DRG. No.          | 1636-5                       | 512         |         |        |