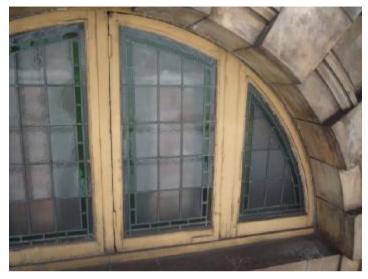

#### LEGEND

 $\bigcirc$ 

GLAZING DEFLECTS 10mm -ALL GLAZING IS LOOSE WITHIN THE FRAME

GLAZING WARPED

GLAZING CRACKED/MISSING/LOOSE

+ TIMBER FRAME SOFT SHOWING SIGNS OF DECAY

//////// SEALANT AROUND WINDOW FAILING

**BEADING ROTTEN** 