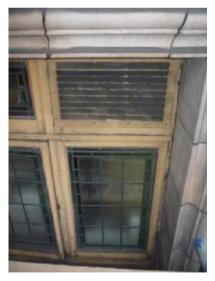

#### 2.0 <u>Introduction</u>

A representative of Michael Jackson Consulting inspected the windows and doors to High Holborn elevation and Bloomsbury Street elevation on Thursday 15<sup>th</sup> April 2010 when the weather was fair and dry.

#### 3.0 <u>Observations</u>

The following observations are all made with respect to the observer standing facing the front elevations of the buildings.

All dimensions, distances and defect locations stated are approximate only.