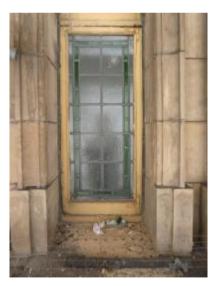

## HIGH HOLBORN ELEVATION WINDOW 12

| Client                                                                                                                                                 |  |                   | ESBURY THEA<br>TION REFURBIS | -           | DON     |        |
|--------------------------------------------------------------------------------------------------------------------------------------------------------|--|-------------------|------------------------------|-------------|---------|--------|
| Shaftesbury Theatre                                                                                                                                    |  | Drawing Title     |                              |             |         |        |
| Michael 204 BOLTON ROAD<br>WALKDEN, WORSLEY<br>MANCHESTER, M28 3BN                                                                                     |  | WINDOW SCHEDULE   |                              |             |         |        |
| JConsulting                                                                                                                                            |  | Scale<br>AS SHOWN | Date<br>MARCH 2010           | Drawn<br>DS | Checked | Passed |
| Tel:         0161         790         4404           Chartered         Structural         Engineers         Fax:         0161         790         4405 |  | DRG. No.          | 1636-5                       | 512         |         |        |