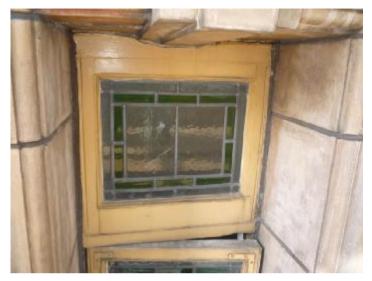

## HIGH HOLBORN ELEVATION WINDOW 12

| Client                                                                                                                                                 |  |                   | ESBURY THEA<br>TION REFURBIS | -           | DON     |        |
|--------------------------------------------------------------------------------------------------------------------------------------------------------|--|-------------------|------------------------------|-------------|---------|--------|
| Shaftesbury Theatre                                                                                                                                    |  | Drawing Title     |                              |             |         |        |
| Michael 204 BOLTON ROAD<br>WALKDEN, WORSLEY<br>MANCHESTER, M28 3BN                                                                                     |  | WINDOW SCHEDULE   |                              |             |         |        |
| JConsulting                                                                                                                                            |  | Scale<br>AS SHOWN | Date<br>MARCH 2010           | Drawn<br>DS | Checked | Passed |
| Tel:         0161         790         4404           Chartered         Structural         Engineers         Fax:         0161         790         4405 |  | DRG. No.          | 1636-5                       | 512         |         |        |