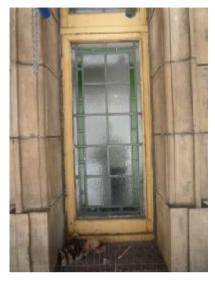

--------------|-------------|---------|--------|
| Shaftesbury Theatre                                        |                                          | Drawing Title     |                    |             |         |        |
| Michael<br>WalkDen, WORSLEY<br>MANCHESTER, M28 3BN         |                                          | WINDOW SCHEDULE   |                    |             |         |        |
| J Consulting                                               | <b></b>                                  | Scale<br>AS SHOWN | Date<br>MARCH 2010 | Drawn<br>DS | Checked | Passed |
| Chartered Structural Engineers                             | Tel: 0161 790 4404<br>Fax: 0161 790 4405 | Divid. NO.        |                    |             |         |        |





Window 27b



Window 28a



Window 28



Window 29



WINDOW SCHEDULE OF WORKS LEVEL OF REPAIR Y/N REMOVE GLAZING AND ALLOW TO Y STRAIGHTEN WINDOW/LEAD WORK REPLACE MISSING/CRACKED GLAZING Υ PIECES REPLACE ROTTEN/MISSING BEADING Υ WITH NEW REPLACE WINDOW SASH WITH NEW Υ REPLACE WINDOW FRAME Ν RENEW SEALANT AROUND WINDOW Υ

GLAZING DEFLECTS 5mm

REPAIRS TO GLAZING HAVE BEEN CARRIED OUT IN THE PAST - NON ORIGINAL GLAZING



#### LEGEND

GLAZING WARPED GLAZING CRACKED/MISSING/LOOSE + TIMBER FRAME SOFT SHOWING SIGNS OF DECAY

BEADING ROTTEN

| Client Client                  |                                          | Project<br>SHAFTESBURY THEATRE, LONDON<br>ELEVATION REFURBISHMENT |                    |             |         |        |
|--------------------------------|------------------------------------------|-----