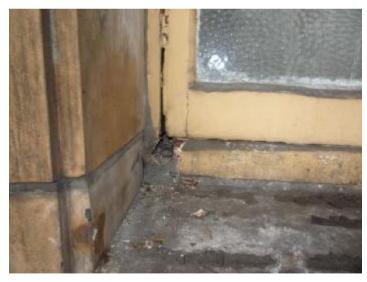

The brief inspection of the building is purely limited to visible, exposed and accessible areas of the building.

Some defects identified within the report may not cause significant structural weakness, however, they may be unacceptable on aesthetic grounds.

This report does not cover such items as damp, damp-proofing, fitted furniture, or other items of general serviceability. The existing record of decorations is not recorded.

Services such as gas and electricity supplies were not inspected.