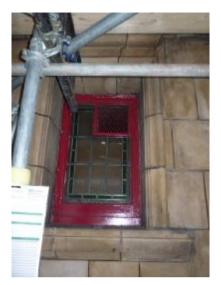

Shaftesbury Theatre                                                |                                          | Drawing Title     |                                |             |         |        |
| Michael 204 BOLTON ROAD<br>WALKDEN, WORSLEY<br>MANCHESTER, M28 3BN |                                          | WINDOW SCHEDULE   |                                |             |         |        |
| J Consulting                                                       |                                          | Scale<br>AS SHOWN | Date<br>MARCH 2010             | Drawn<br>DS | Checked | Passed |
| Chartered Structural Engineers                                     | Tel: 0161 790 4404<br>Fax: 0161 790 4405 | DRG. No.          | 1636-5                         | 565         |         |        |





Window 64



Window 63



|                                                                                                                                                                  | WINDOW SCHEDULE OF WORKS                                   |     |
|------------------------------------------------------------------------------------------------------------------------------------------------------------------|------------------------------------------------------------|-----|
|                                                                                                                                                                  | LEVEL OF REPAIR                                            | Y/N |
| GLAZING DEFLECTS 1mm