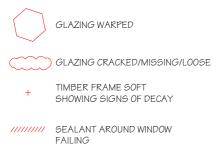

#### LEGEND

 $\bigcirc$ 

GLAZING DEFLECTS 10mm -ALL GLAZING IS LOOSE WITHIN THE FRAME

GLAZING WARPED

GLAZING CRACKED/MISSING/LOOSE

+ TIMBER FRAME SOFT SHOWING SIGNS OF DECAY

//////// SEALANT AROUND WINDOW FAILING

**BEADING ROTTEN** 

NON-ORIGINAL WINDOW, INCLUDING GLAZING AND TIMBER FRAME. WINDOW REPLACE WITH METAL FRAME AND CLEAR GLAZING

WINDOW DOES NOT CLOSE CORRECTLY

LEGEND

GLAZING CRACKED/MISSING/LOOSE

TIMBER FRAME SOFT + SHOWING SIGNS OF DECAY

////// SEALANT AROUND WINDOW FAILING

**XXXXX** BEADING ROTTEN