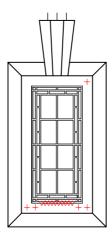

### BLOOMSBURY STREET ELEVATION WINDOW 4

| Client                         |                                                            |                                | TESBURY THEA<br>TION REFURBIS | -           | DON     |        |
|--------------------------------|------------------------------------------------------------|--------------------------------|-------------------------------|-------------|---------|--------|
| Shaftesbury Theatr             | e                                                          | Drawing Title                  |                               |             |         |        |
| Michael<br>Tackson             | 204 BOLTON ROAD<br>WALKDEN, WORSLEY<br>MANCHESTER, M28 3BN | WINDOW SCHEDULE                |                               |             |         |        |
| J Consulting                   | <b></b>                                                    | <mark>Scale</mark><br>AS SHOWN | Date<br>MARCH 2010            | Drawn<br>DS | Checked | Passed |
| Chartered Structural Engineers | Tel: 0161 790 4404<br>Fax: 0161 790 4405                   | DRG. No.                       | 1636-5                        | 504         |         |        |