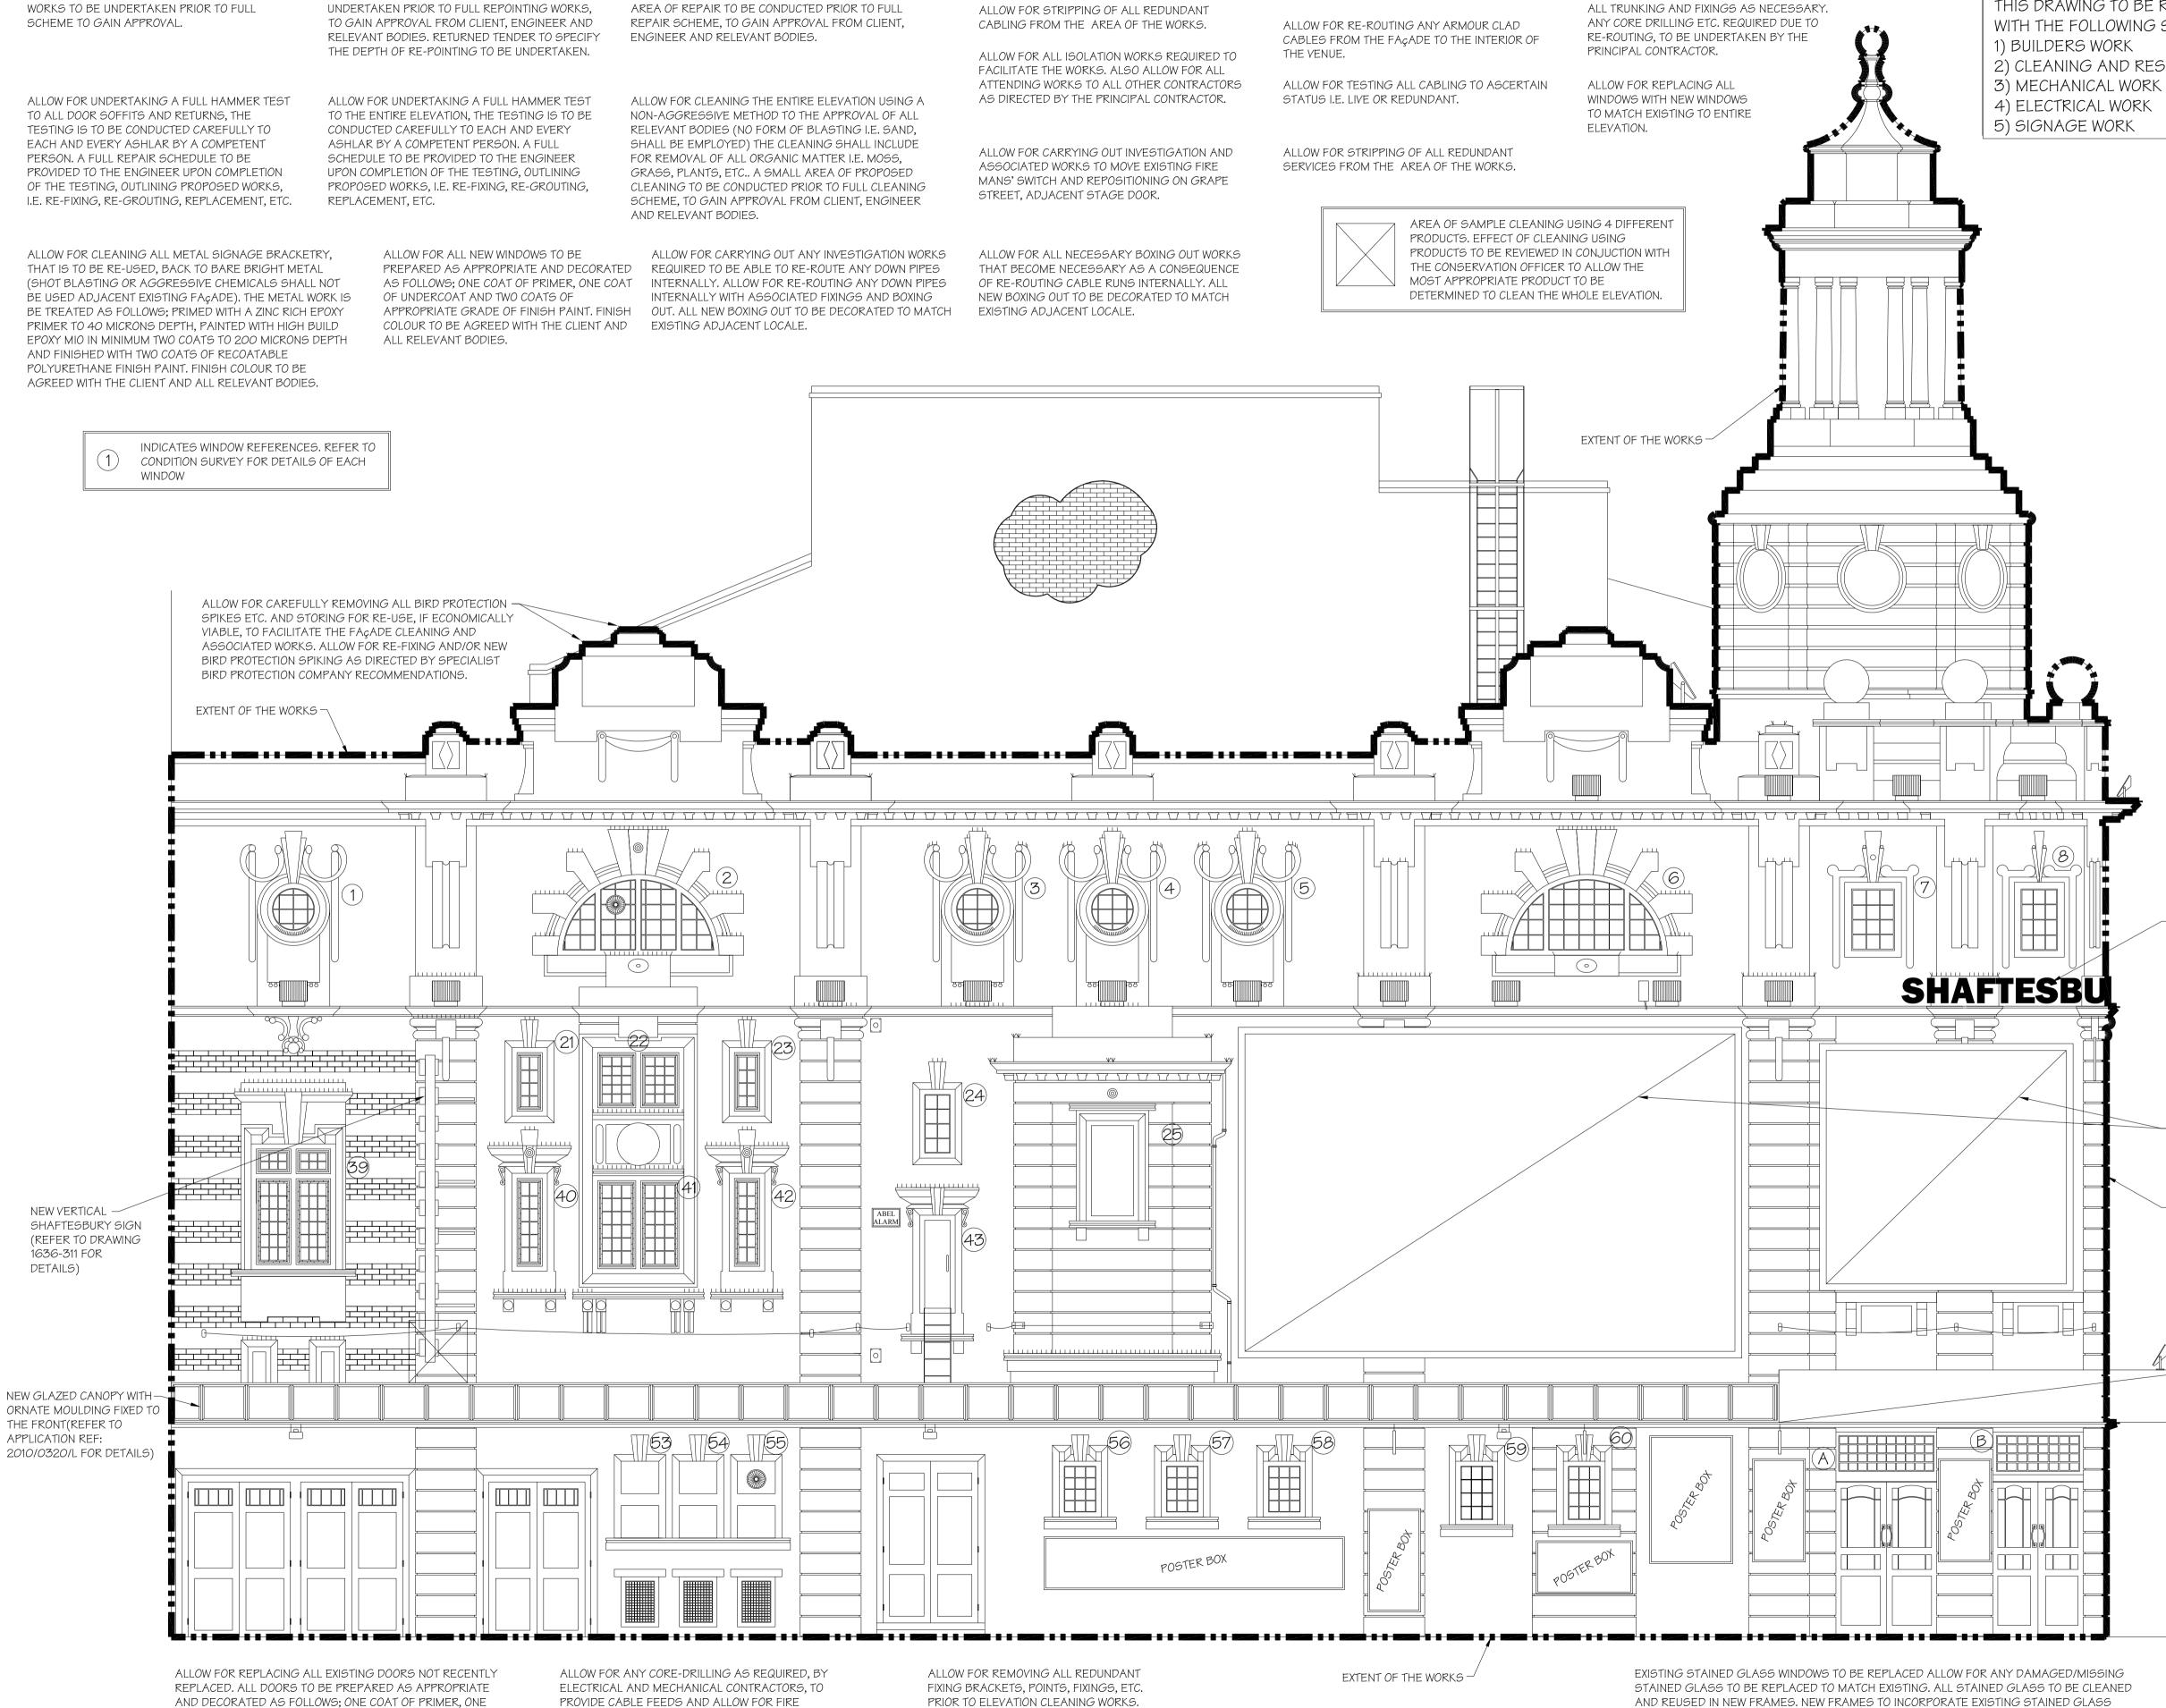

#### 1.1 <u>The Schedule</u>

The following schedule/drawings have been prepared for the sole purpose of recording the general condition of the windows and doors to High Holborn and Bloomsbury Street Elevations.

#### 3.0 <u>Observations</u>

The following observations are all made with respect to the observer standing facing the front elevations of the buildings.

All dimensions, distances and defect locations stated are approximate only.

The observations noted in tabular form are the sum of the observations taken on the day of the site inspection.

| Client              |                                                            |                   | TESBURY THEA<br>ATION REFURBIS | -           | ON      |        |
|---------------------|------------------------------------------------------------|-------------------|--------------------------------|-------------|---------|--------|
| Shaftesbury Theatre | e                                                          | Drawing Title     |                                |             |         |        |
| Michael             | 204 BOLTON ROAD<br>WALKDEN, WORSLEY<br>MANCHESTER, M28 3BN | DOOR SCHEDULE     |                                |             |         |        |
| Consulting          |                                                            | Scale<br>AS SHOWN | Date<br>MARCH 2010             | Drawn<br>DS | Checked | Passed |
| ↓                   | Tel: 0161 790 4404<br>Fax: 0161 790 4405                   | DRG. No.          | 1636-5                         | 575         |         | -      |