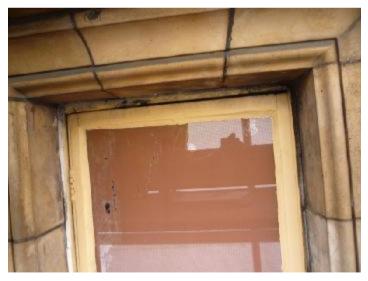

## HIGH HOLBORN ELEVATION WINDOW 12

| Client                                                                                                                                                 |  |                   | ESBURY THEA<br>TION REFURBIS | -           | DON     |        |
|--------------------------------------------------------------------------------------------------------------------------------------------------------|--|-------------------|------------------------------|-------------|---------|--------|
| Shaftesbury Theatre                                                                                                                                    |  | Drawing Title     |                              |             |         |        |
| Michael 204 BOLTON ROAD<br>WALKDEN, WORSLEY<br>MANCHESTER, M28 3BN                                                                                     |  | WINDOW SCHEDULE   |                              |             |         |        |
| JConsulting                                                                                                                                            |  | Scale<br>AS SHOWN | Date<br>MARCH 2010           | Drawn<br>DS | Checked | Passed |
| Tel:         0161         790         4404           Chartered         Structural         Engineers         Fax:         0161         790         4405 |  | DRG. No.          | 1636-5                       | 512         |         |        |