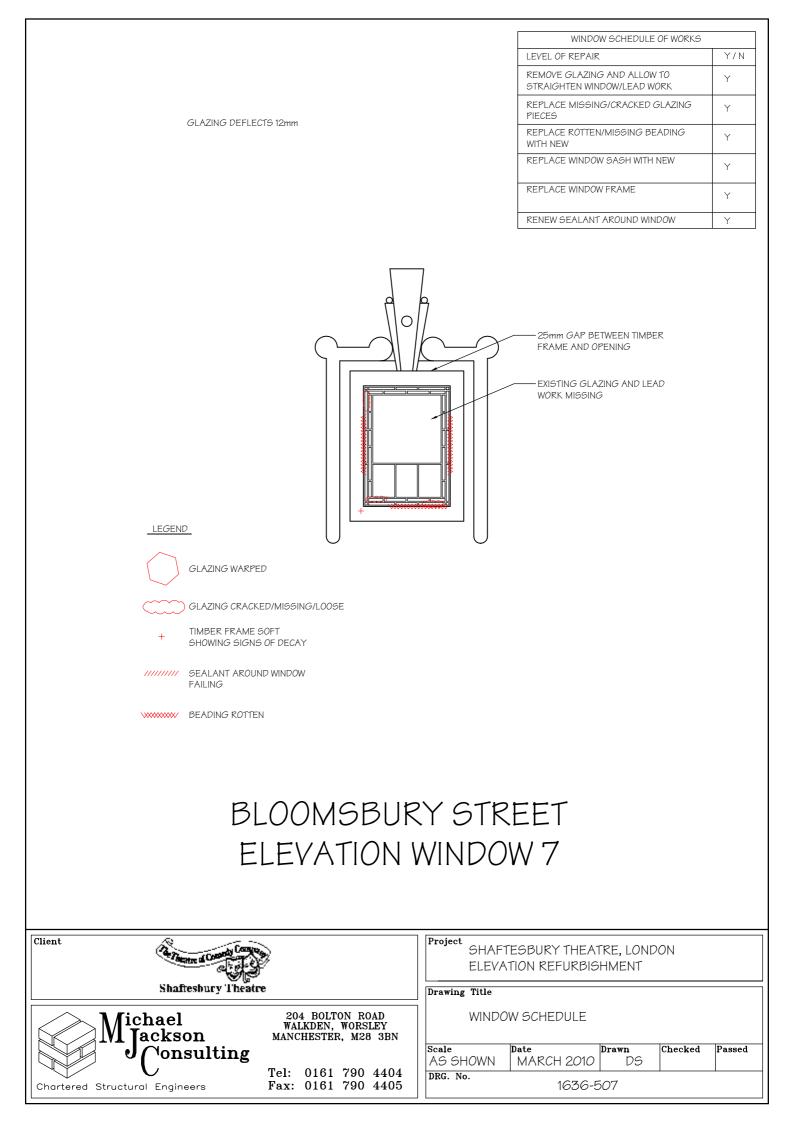

Window 6d

Window 7a

Window 7

Window 7b

| LEVEL OF REPAIR                                            | Y/N |
|------------------------------------------------------------|-----|
| REMOVE GLAZING AND ALLOW TO<br>STRAIGHTEN WINDOW/LEAD WORK | N   |
| REPLACE MISSING/CRACKED GLAZING<br>PIECES                  | N   |
| REPLACE ROTTEN/MISSING BEADING<br>WITH NEW                 | Y   |
| REPLACE WINDOW SASH WITH NEW                               | Y   |
| REPLACE WINDOW FRAME                                       | N   |
| RENEW SEALANT AROUND WINDOW                                | Y   |

1636-508

| SAGH DOES NOT CLOSE   CORRECTLY LEGEND CLOSE CLOSE CLOSE NOT CLOSE LEGEND CLOSE CLOSE NOT CLOSE LEGEND CLOSE CLOSE NOT CLOSE NOT CLOSE NOT CLOSE CLOSE NOT CLOSE NOT CLOSE NOT CLOSE NOT CLOSE CLOSE NOT CLOSE |                                                                                                                                                                          |
|------------------------------------------------------------------------------------------------------------------------------------------------------------------------------------------------------------------------------------------------------------------------------------------------------------------------------------------------------------------------------------------------------------------------------------------------------------------------------------------------------------------------------------------------------------------------------------------------------------------------------------------------------------------------------------------------------------------------------------------------------------------------------------------------------------------------------------------------------------------------------------------------------------------------------------------------------------------------------------------------------------------------------------------------------------------------------------------------------------------------------------------------------------------------------------------------------------------------------------------------------------------------------------------------------------------------------------------------------------------------------------------------------------------------------------------------------------------------------------------------------------------------------------------------------------------------------------------------------------------------------------------------------------------------------------------------------------|--------------------------------------------------------------------------------------------------------------------------------------------------------------------------|
| ELEVATION V                                                                                                                                                                                                                                                                                                                                                                                                                                                                                                                                                                                                                                                                                                                                                                                                                                                                                                                                                                                                                                                                                                                                                                                                                                                                                                                                                                                                                                                                                                                                                                                                                                                                                                | VINDOW 8                                                                                                                                                                 |
| The Party of Company                                                                                                                                                                                                                                                                                                                                                                                                                                                                                                                                                                                                                                                                                                                                                                                                                                                                                                                                                                                                                                                                                                                                                                                                                                                                                                                                                                                                                                                                                                                                                                                                                                                                                       | Project<br>SHAFTESBURY THEATRE, LONDON                                                                                                                                   |
| Shaftesbury Theatre                                                                                                                                                                                                                                                                                                                                                                                                                                                                                                                                                                                                                                                                                                                                                                                                                                                                                                                                                                                                                                                                                                                                                                                                                                                                                                                                                                                                                                                                                                                                                                                                                                                                                        | ELEVATION REFURBISHMENT                                                                                                                                                  |
| fichael 204 BOLTON ROAD<br>WALKDEN, WORSLEY<br>MANCHESTER, M28 3BN                                                                                                                                                                                                                                                                                                                                                                                                                                                                                                                                                                                                                                                                                                                                                                                                                                                                                                                                                                                                                                                                                                                                                                                                                                                                                                                                                                                                                                                                                                                                                                                                                                         | WINDOW SCHEDULE           Scale         Date         Drawn         Checked         Passed           AS SHOWN         MARCH 2010         DS         Passed         Passed |
| Tel: 0161 790 4404                                                                                                                                                                                                                                                                                                                                                                                                                                                                                                                                                                                                                                                                                                                                                                                                                                                                                                                                                                                                                                                                                                                                                                                                                                                                                                                                                                                                                                                                                                                                                                                                                                                                                         | DRG. No. 1636-508                                                                                                                                                        |