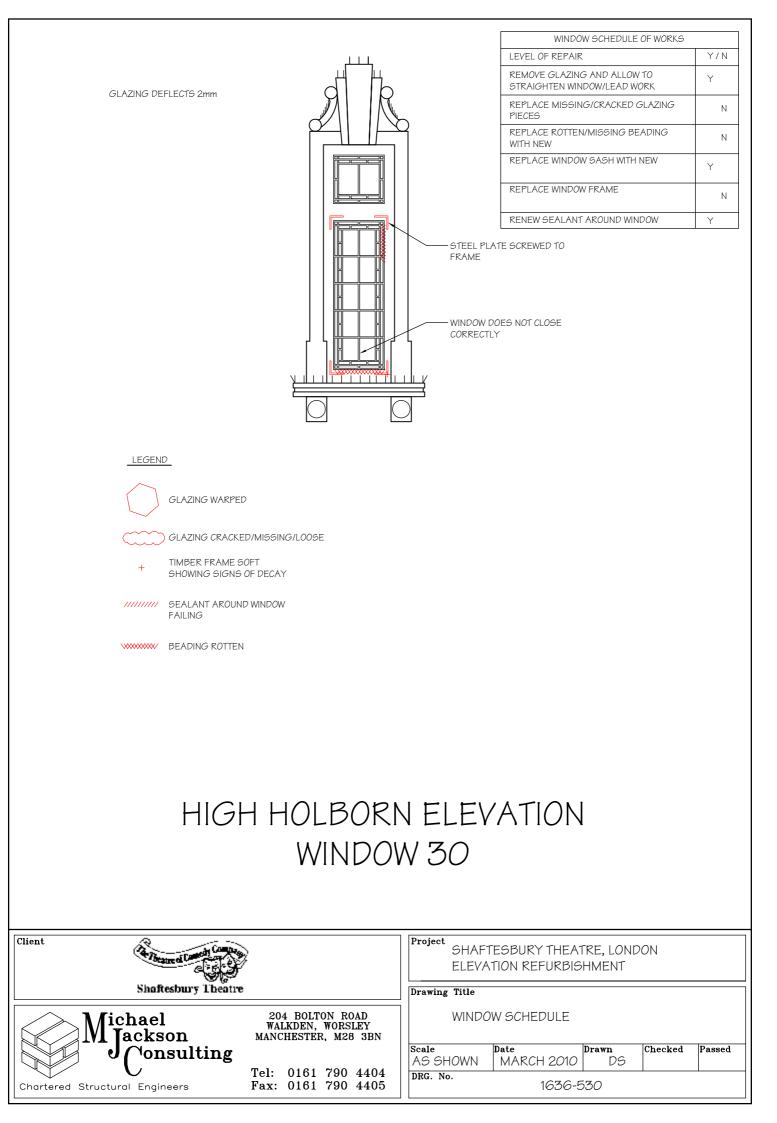

|                                                                    | WINDOW SCHEDULE OF WORKS                                   |
|--------------------------------------------------------------------|------------------------------------------------------------|
|                                                                    | LEVEL OF REPAIR Y/N                                        |
|                                                                    | REMOVE GLAZING AND ALLOW TO<br>STRAIGHTEN WINDOW/LEAD WORK |
| GLAZING DEFLECTS 7mm                                               | REPLACE MISSING/CRACKED GLAZING N<br>PIECES                |
| GLAZING DEFLECTS /mm                                               | REPLACE ROTTEN/MISSING BEADING N<br>WITH NEW               |
|                                                                    | REPLACE WINDOW SASH WITH NEW N                             |
|                                                                    | REPLACE WINDOW FRAME N                                     |
|                                                                    | RENEW SEALANT AROUND WINDOW Y                              |
|                                                                    | STEEL PLATES SCREWED TO                                    |
|                                                                    | FRAME                                                      |
|                                                                    |                                                            |
|                                                                    |                                                            |
|                                                                    |                                                            |
|                                                                    |                                                            |
|                                                                    |                                                            |
|                                                                    |                                                            |
| <br>រាយពេលស្រុក                                                    | <br>30                                                     |
|                                                                    |                                                            |
|                                                                    |                                                            |
| $\sim$                                                             |                                                            |
| GLAZING WARPED                                                     |                                                            |
| GLAZING CRACKED/MISSING/LOOSE                                      |                                                            |
| + TIMBER FRAME SOFT<br>SHOWING SIGNS OF DECAY                      |                                                            |
| FAILING                                                            |                                                            |
| WWWWWW BEADING ROTTEN                                              |                                                            |
|                                                                    |                                                            |
|                                                                    |                                                            |
| BLOOMSBUR                                                          | Y STREET                                                   |
| ELEVATION V                                                        |                                                            |
|                                                                    |                                                            |
|                                                                    |                                                            |
| Client                                                             | Project                                                    |
| A Theatre of Company                                               | SHAFTESBURY THEATRE, LONDON<br>ELEVATION REFURBISHMENT     |
| Shaftesbury Theatre                                                | Drawing Title                                              |
| Michael 204 BOLTON ROAD<br>WALKDEN, WORSLEY<br>MANCHESTER, M28 3BN | WINDOW SCHEDULE                                            |
| IVI Jackson MANCHESTER, M28 3BN                                    | Scale Date Drawn Checked Passed                            |
| Tel: 0161 790 4404                                                 | AS SHOWN MARCH 2010 DS DRG. No. 1636-501                   |
| Chartered Structural Engineers Fax: 0161 790 4405                  | 100-001                                                    |