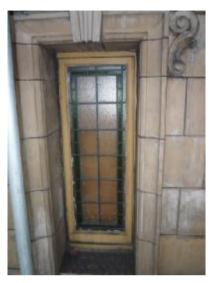

### BLOOMSBURY STREET ELEVATION WINDOW 4

| Client                         |                                                            |                                | TESBURY THEA<br>TION REFURBIS | -           | DON     |        |
|--------------------------------|------------------------------------------------------------|--------------------------------|-------------------------------|-------------|---------|--------|
| Shaftesbury Theatr             | e                                                          | Drawing Title                  |                               |             |         |        |
| Michael<br>Tackson             | 204 BOLTON ROAD<br>WALKDEN, WORSLEY<br>MANCHESTER, M28 3BN | WINDOW SCHEDULE                |                               |             |         |        |
| J Consulting                   | <b></b>                                                    | <mark>Scale</mark><br>AS SHOWN | Date<br>MARCH 2010            | Drawn<br>DS | Checked | Passed |
| Chartered Structural Engineers | Tel: 0161 790 4404<br>Fax: 0161 790 4405                   | DRG. No.                       | 1636-5                        | 504         |         |        |