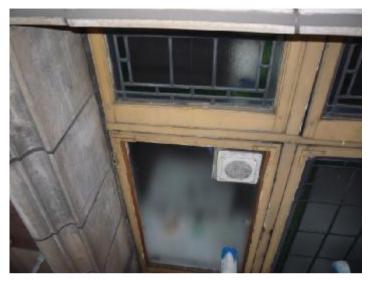

#### 2.0 <u>Introduction</u>

A representative of Michael Jackson Consulting inspected the windows and doors to High Holborn elevation and Bloomsbury Street elevation on Thursday 15<sup>th</sup> April 2010 when the weather was fair and dry.

#### 3.0 <u>Observations</u>

The following observations are all made with respect to the observer standing facing the front elevations of the buildings.

All dimensions, distances and defect locations stated are approximate only.