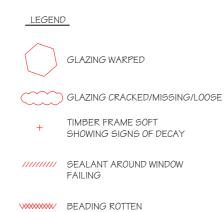

#### LEGEND

 $\bigcirc$ 

GLAZING DEFLECTS 10mm -ALL GLAZING IS LOOSE WITHIN THE FRAME

GLAZING WARPED

GLAZING CRACKED/MISSING/LOOSE

+ TIMBER FRAME SOFT SHOWING SIGNS OF DECAY

//////// SEALANT AROUND WINDOW FAILING

**BEADING ROTTEN** 