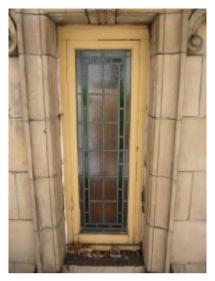

## HIGH HOLBORN ELEVATION WINDOW 12

| Client                                                                                                                                                 |  |                   | ESBURY THEA<br>TION REFURBIS | -           | DON     |        |
|--------------------------------------------------------------------------------------------------------------------------------------------------------|--|-------------------|------------------------------|-------------|---------|--------|
| Shaftesbury Theatre                                                                                                                                    |  | Drawing Title     |                              |             |         |        |
| Michael 204 BOLTON ROAD<br>WALKDEN, WORSLEY<br>MANCHESTER, M28 3BN                                                                                     |  | WINDOW SCHEDULE   |                              |             |         |        |
| JConsulting                                                                                                                                            |  | Scale<br>AS SHOWN | Date<br>MARCH 2010           | Drawn<br>DS | Checked | Passed |
| Tel:         0161         790         4404           Chartered         Structural         Engineers         Fax:         0161         790         4405 |  | DRG. No.          | 1636-5                       | 512         |         |        |