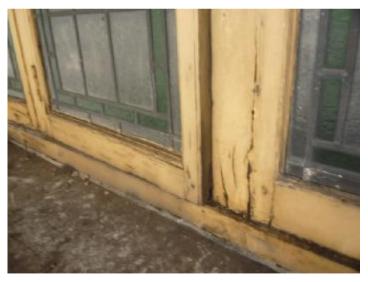

#### LEGEND

 $\bigcirc$ 

GLAZING DEFLECTS 10mm -ALL GLAZING IS LOOSE WITHIN THE FRAME

GLAZING WARPED

GLAZING CRACKED/MISSING/LOOSE

+ TIMBER FRAME SOFT SHOWING SIGNS OF DECAY

//////// SEALANT AROUND WINDOW FAILING

**BEADING ROTTEN** 

### BLOOMSBURY STREET ELEVATION WINDOW 4

| Client                         |                                                            |                                | TESBURY THEA<br>TION REFURBIS | -           | DON     |        |
|--------------------------------|------------------------------------------------------------|--------------------------------|-------------------------------|-------------|---------|--------|
| Shaftesbury Theatr             | e                                                          | Drawing Title                  |                               |             |         |        |
| Michael<br>Tackson             | 204 BOLTON ROAD<br>WALKDEN, WORSLEY<br>MANCHESTER, M28 3BN | WINDOW SCHEDULE                |                               |             |         |        |
| J Consulting                   | <b></b>                                                    | <mark>Scale</mark><br>AS SHOWN | Date<br>MARCH 2010            | Drawn<br>DS | Checked | Passed |
| Chartered Structural Engineers | Tel: 0161 790 4404<br>Fax: 0161 790 4405                   | DRG. No.                       | 1636-5                        | 504         |         |        |