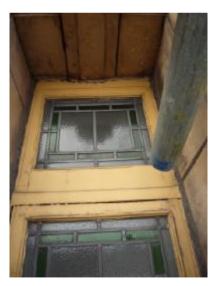

-------|--------------------|-------------|---------|--------|
| Shaftesbury Theatre                                        |                                          | Drawing Title     |                    |             |         |        |
| Michael<br>WalkDen, WORSLEY<br>MANCHESTER, M28 3BN         |                                          | WINDOW SCHEDULE   |                    |             |         |        |
| J Consulting                                               | <b></b>                                  | Scale<br>AS SHOWN | Date<br>MARCH 2010 | Drawn<br>DS | Checked | Passed |
| Chartered Structural Engineers                             | Tel: 0161 790 4404<br>Fax: 0161 790 4405 | Divid. NO.        |                    |             |         |        |





Window 27b



Window 28a



Window 28



Window 29



WINDOW SCHEDULE OF WORKS LEVEL OF REPAIR Y/N REMOVE GLAZING AND ALLOW TO Y STRAIGHTEN WINDOW/LEAD WORK REPLACE MISSING/CRACKED GLAZING Υ PIECES REPLACE ROTTEN/MISSING BEADING Υ WITH NEW REPLACE WINDOW SASH WITH NEW Υ REPLACE WINDOW FRAME Ν RENEW SEALANT AROUND WINDOW Υ

GLAZING DEFLECTS 5mm

REPAIRS TO GLAZING HAVE BEEN CARRIED OUT IN THE PAST - NON ORIGINAL GLAZING



#### LEGEND

GLAZING WARPED GLAZING CRACKED/MISSING/LOOSE + TIMBER FRAME SOFT SHOWING SIGNS OF DECAY

BEADING ROTTEN

| Client Client                  |                                          | Project<br>SHAFTESBURY THEATRE, LONDON<br>ELEVATION REFURBISHMENT |                    |             |         |        |
|--------------------------------|----------------------------------