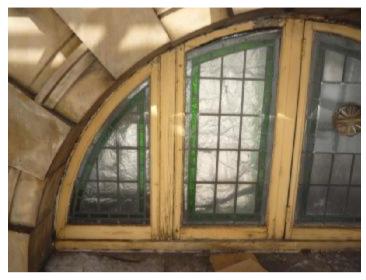

### BLOOMSBURY STREET ELEVATION WINDOW 4

| Client                         |                                                            |                                | TESBURY THEA<br>TION REFURBIS | -           | DON     |        |
|--------------------------------|------------------------------------------------------------|--------------------------------|-------------------------------|-------------|---------|--------|
| Shaftesbury Theatr             | e                                                          | Drawing Title                  |                               |             |         |        |
| Michael<br>Tackson             | 204 BOLTON ROAD<br>WALKDEN, WORSLEY<br>MANCHESTER, M28 3BN | WINDOW SCHEDULE                |                               |             |         |        |
| J Consulting                   | <b></b>                                                    | <mark>Scale</mark><br>AS SHOWN | Date<br>MARCH 2010            | Drawn<br>DS | Checked | Passed |
| Chartered Structural Engineers | Tel: 0161 790 4404<br>Fax: 0161 790 4405                   | DRG. No.                       | 1636-5                        | 504         |         |        |