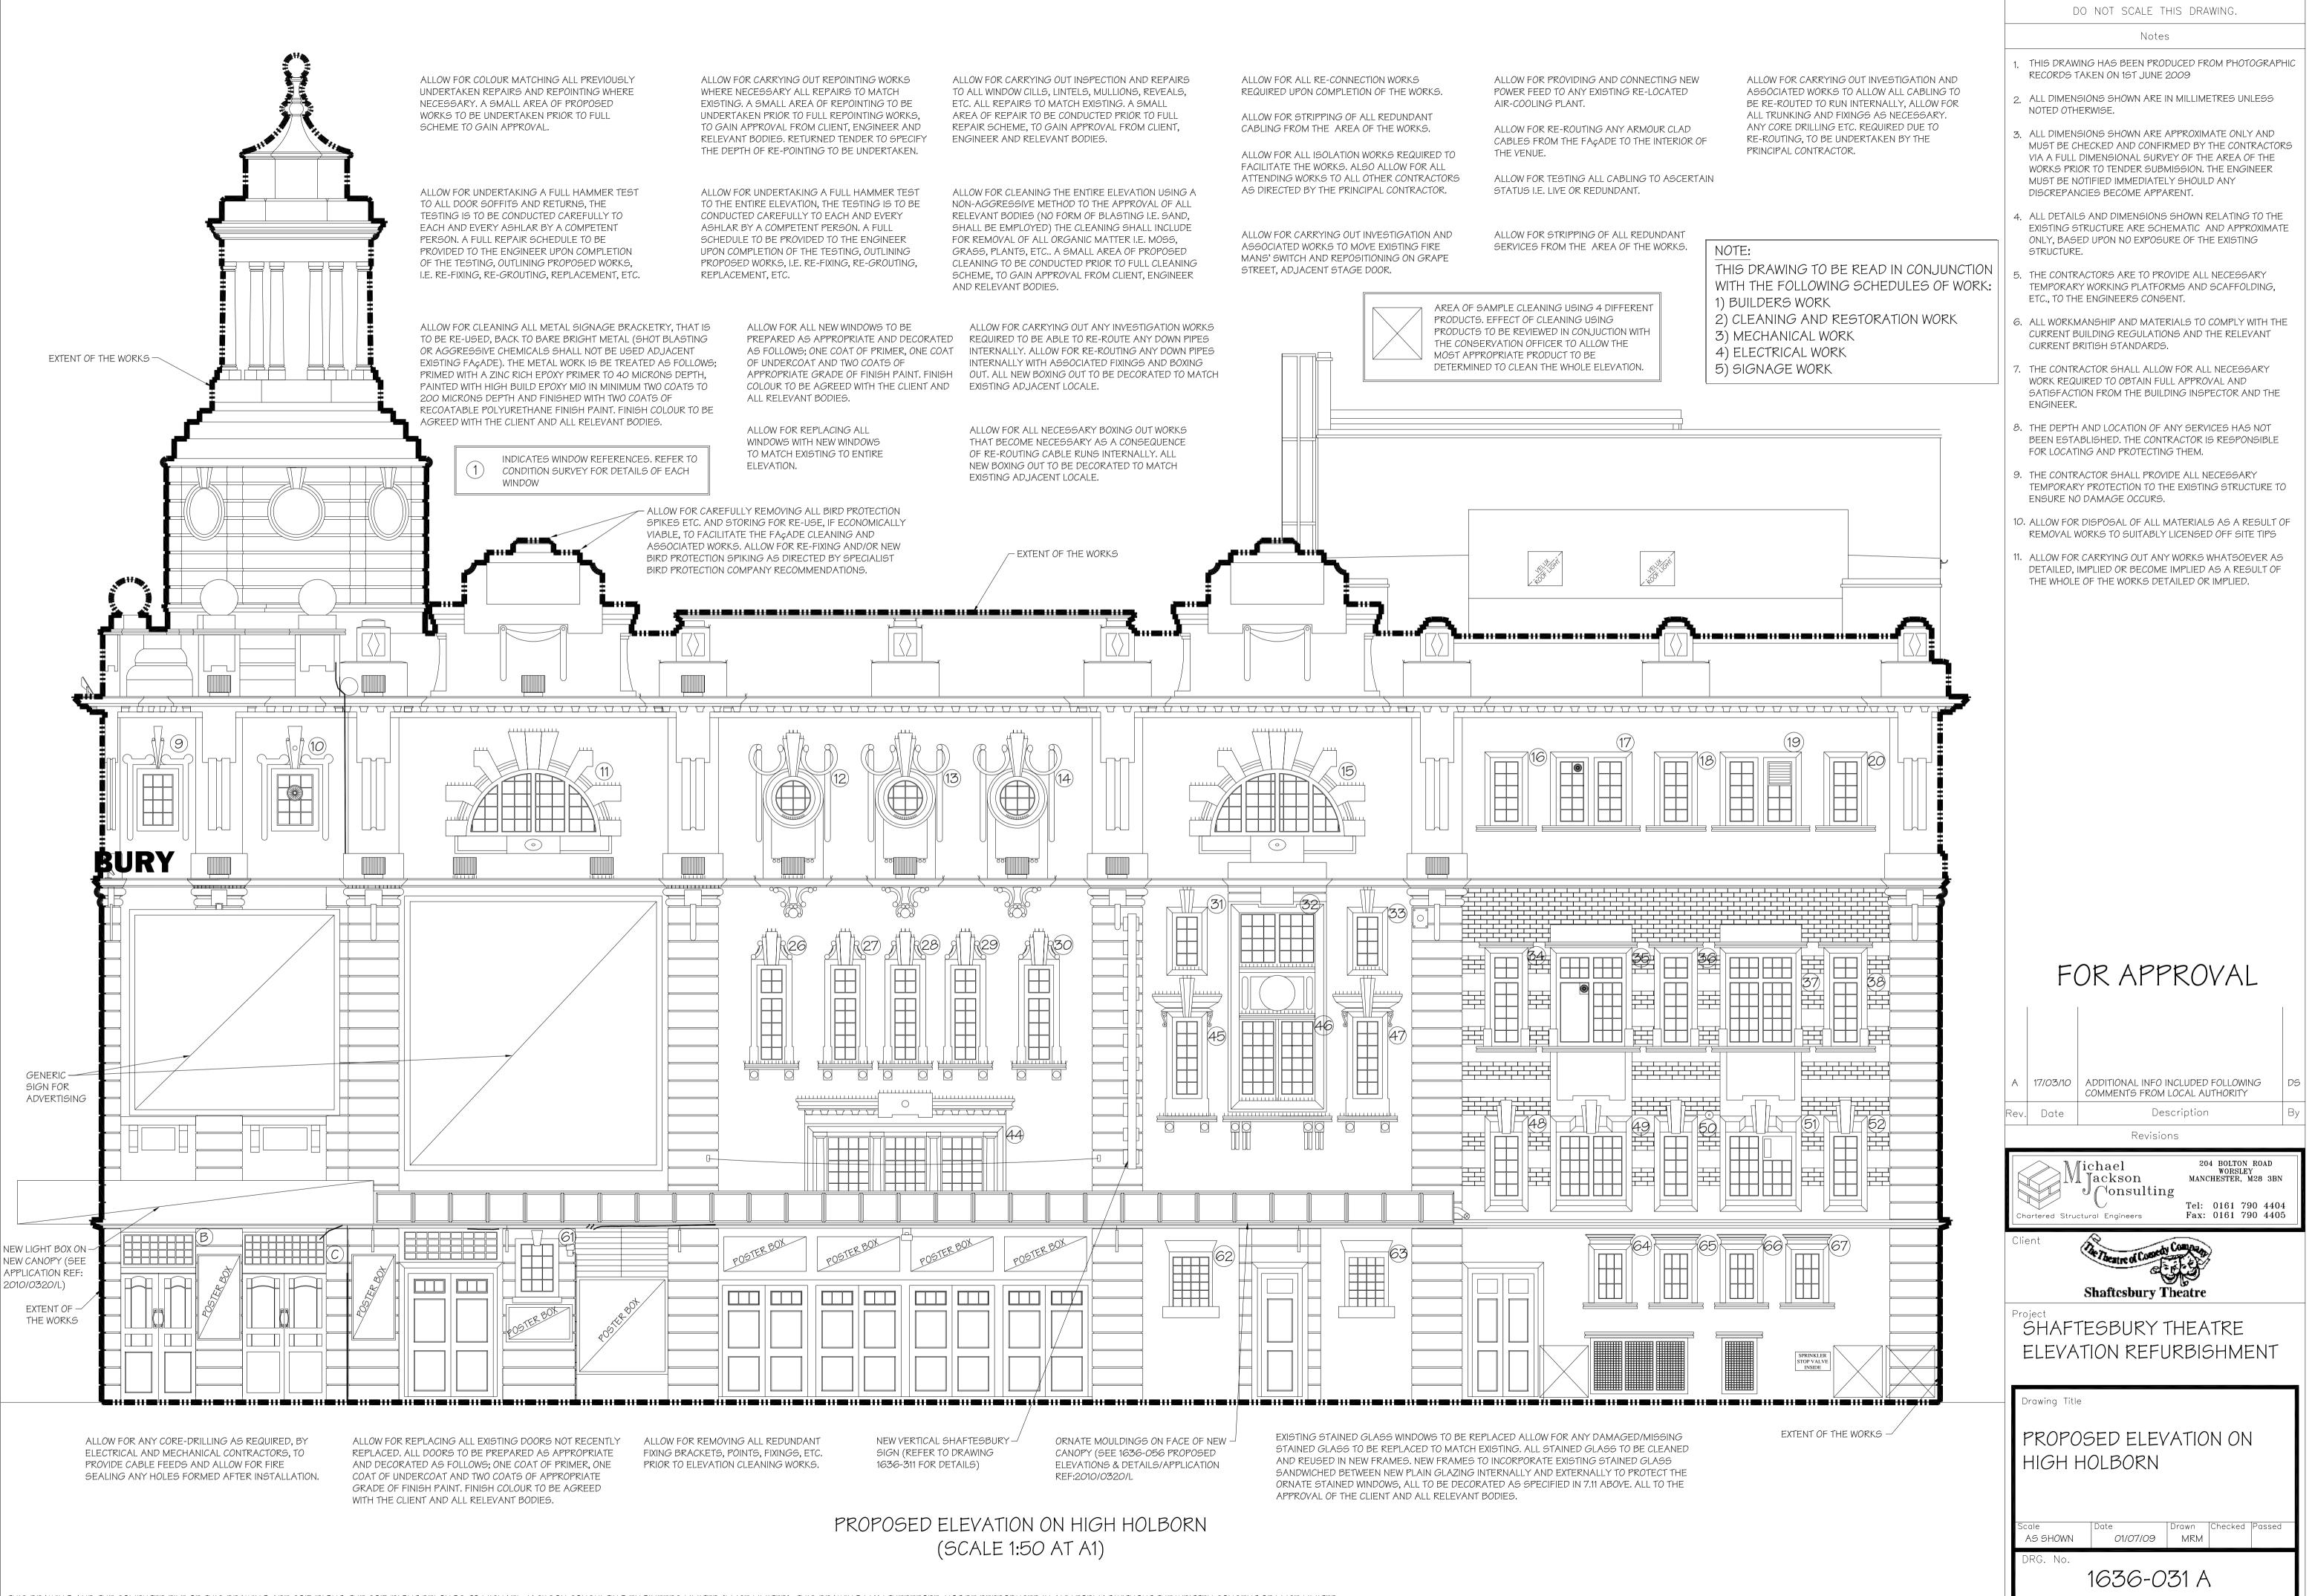

#### 1.1 <u>The Schedule</u>

The following schedule/drawings have been prepared for the sole purpose of recording the general condition of the windows and doors to High Holborn and Bloomsbury Street Elevations.

#### 3.0 <u>Observations</u>

The following observations are all made with respect to the observer standing facing the front elevations of the buildings.

All dimensions, distances and defect locations stated are approximate only.

The observations noted in tabular form are the sum of the observations taken on the day of the site inspection.

| Client              |                                                            |                   | TESBURY THEA<br>ATION REFURBIS | -           | ON      |        |
|---------------------|------------------------------------------------------------|-------------------|--------------------------------|-------------|---------|--------|
| Shaftesbury Theatre | e                                                          | Drawing Title     |                                |             |         |        |
| Michael             | 204 BOLTON ROAD<br>WALKDEN, WORSLEY<br>MANCHESTER, M28 3BN | DOOR SCHEDULE     |                                |             |         |        |
| Consulting          |                                                            | Scale<br>AS SHOWN | Date<br>MARCH 2010             | Drawn<br>DS | Checked | Passed |
| ↓                   | Tel: 0161 790 4404<br>Fax: 0161 790 4405                   | DRG. No.          | 1636-5                         | 575         |         | -      |