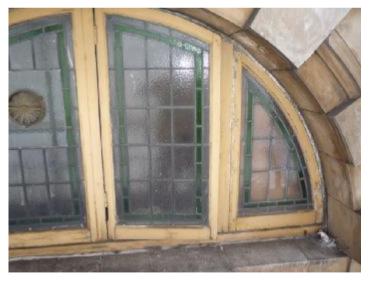

### BLOOMSBURY STREET ELEVATION WINDOW 4

| Client                         |                                                            |                                | TESBURY THEA<br>TION REFURBIS | -           | DON     |        |
|--------------------------------|------------------------------------------------------------|--------------------------------|-------------------------------|-------------|---------|--------|
| Shaftesbury Theatr             | e                                                          | Drawing Title                  |                               |             |         |        |
| Michael<br>Tackson             | 204 BOLTON ROAD<br>WALKDEN, WORSLEY<br>MANCHESTER, M28 3BN | WINDOW SCHEDULE                |                               |             |         |        |
| J Consulting                   | <b></b>                                                    | <mark>Scale</mark><br>AS SHOWN | Date<br>MARCH 2010            | Drawn<br>DS | Checked | Passed |
| Chartered Structural Engineers | Tel: 0161 790 4404<br>Fax: 0161 790 4405                   | DRG. No.                       | 1636-5                        | 504         |         |        |