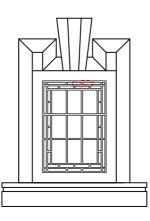

### BLOOMSBURY STREET ELEVATION WINDOW 4

| Client                         |                                                            |                                | TESBURY THEA<br>TION REFURBIS | -           | DON     |        |
|--------------------------------|------------------------------------------------------------|--------------------------------|-------------------------------|-------------|---------|--------|
| Shaftesbury Theatr             | e                                                          | Drawing Title                  |                               |             |         |        |
| Michael<br>Tackson             | 204 BOLTON ROAD<br>WALKDEN, WORSLEY<br>MANCHESTER, M28 3BN | WINDOW SCHEDULE                |                               |             |         |        |
| J Consulting                   | <b></b>                                                    | <mark>Scale</mark><br>AS SHOWN | Date<br>MARCH 2010            | Drawn<br>DS | Checked | Passed |
| Chartered Structural Engineers | Tel: 0161 790 4404<br>Fax: 0161 790 4405                   | DRG. No.                       | 1636-5                        | 504         |         |        |