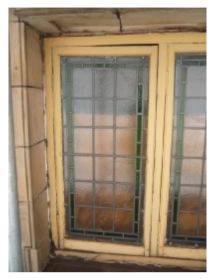

Door 43

Window 2

Window 1

Window 2a

|                                                                                                                                                        | WINDOW SCHEDULE OF WORKS                                                                                                              |
|--------------------------------------------------------------------------------------------------------------------------------------------------------|---------------------------------------------------------------------------------------------------------------------------------------|
|                                                                                                                                                        | LEVEL OF REPAIR Y/N                                                                                                                   |
|                                                                                                                                                        | REMOVE GLAZING AND ALLOW TO<br>STRAIGHTEN WINDOW/LEAD WORK                                                                            |
| GLAZING DEFLECTS 3mm                                                                                                                                   | REPLACE MISSING/CRACKED GLAZING N<br>PIECES                                                                                           |
|                                                                                                                                                        | REPLACE ROTTEN/MISSING BEADING N<br>WITH NEW                                                                                          |
|                                                                                                                                                        | REPLACE WINDOW SASH WITH NEW N                                                                                                        |
|                                                                                                                                                        |                                                                                                                                       |
|                                                                                                                                                        | RENEW SEALANT AROUND WINDOW Y                                                                                                         |
|                                                                                                                                                        |                                                                                                                                       |
|                                                                                                                                                        |                                                                                                                                       |
|                                                                                                                                                        |                                                                                                                                       |
|                                                                                                                                                        |                                                                                                                                       |
|                                                                                                                                                        |                                                                                                                                       |
|                                                                                                                                                        |                                                                                                                                       |
|                                                                                                                                                        |                                                                                                                                       |
|                                                                                                                                                        |                                                                                                                                       |
|                                                                                                                                                        |                                                                                                                                       |
| ਠਿਠਾ ਹੈ ਕਿ                                                                                                         | ਰਿਲ                                                                                                                                   |
|                                                                                                                                                        |                                                                                                                                       |
| LEGEND                                                                                                                                                 |                                                                                                                                       |
| GLAZING WARPED                                                                                                                                         |                                                                                                                                       |
|                                                                                                                                                        |                                                                                                                                       |
| GLAZING CRACKED/MISSING/LOOSE                                                                                                                          |                                                                                                                                       |
| + TIMDER FRAME SUPT<br>SHOWING SIGNS OF DECAY                                                                                                          |                                                                                                                                       |
| FAILING                                                                                                                                                |                                                                                                                                       |
| WWWWWW BEADING ROTTEN                                                                                                                                  |                                                                                                                                       |
|                                                                                                                                                        |                                                                                                                                       |
|                                                                                                                                                        |                                                                                                                                       |
| BLOOMSBUR                                                                                                                                              | Y STRFFT                                                                                                                              |
|                                                                                                                                                        |                                                                                                                                       |
| ELEVATION V                                                                                                                                            | $\forall IN \mathcal{V} \mathcal{U} W \mathcal{I}$                                                                                    |
|                                                                                                                                                        |                                                                                                                                       |
|                                                                                                                                                        |                                                                                                                                       |
| Client Company                                                                                                                                         | Project<br>SHAFTESBURY THEATRE, LONDON                                                                                                |
| Shaffesbury Theatre                                                                                                                                    |                                                                                                                                       |
|                                                                                                                                                        | Drawing Title<br>WINDOW SCHEDULE                                                                                                      |
| Michael 204 BOLTON ROAD<br>WALKDEN, WORSLEY<br>MANCHESTER, M28 3BN                                                                                     |                                                                                                                                       |
| J Consulting                                                                                                                                           | Scale         Date         Drawn         Checked         Passed           AS SHOWN         MARCH 2010         DS         DS         D |
| Tel:         0161         790         4404           Chartered         Structural         Engineers         Fax:         0161         790         4405 | DRG. No. 1636-503                                                                                                                     |
|                                                                                                                                                        |                                                                                                                                       |