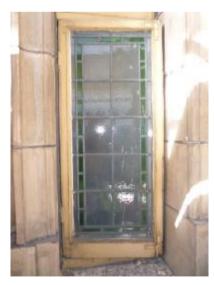

### BLOOMSBURY STREET ELEVATION WINDOW 4

| Client                         |                                                            |                                | TESBURY THEA<br>TION REFURBIS | -           | DON     |        |
|--------------------------------|------------------------------------------------------------|--------------------------------|-------------------------------|-------------|---------|--------|
| Shaftesbury Theatr             | e                                                          | Drawing Title                  |                               |             |         |        |
| Michael<br>Tackson             | 204 BOLTON ROAD<br>WALKDEN, WORSLEY<br>MANCHESTER, M28 3BN | WINDOW SCHEDULE                |                               |             |         |        |
| J Consulting                   | <b></b>                                                    | <mark>Scale</mark><br>AS SHOWN | Date<br>MARCH 2010            | Drawn<br>DS | Checked | Passed |
| Chartered Structural Engineers | Tel: 0161 790 4404<br>Fax: 0161 790 4405                   | DRG. No.                       | 1636-5                        | 504         |         |        |