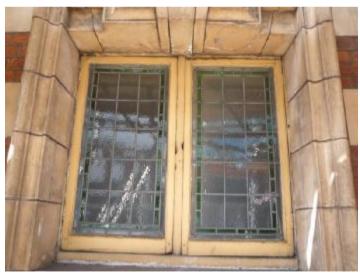

## HIGH HOLBORN ELEVATION WINDOW 12

| Client                                                                                                                                                 |  |                   | ESBURY THEA<br>TION REFURBIS | -           | DON     |        |
|--------------------------------------------------------------------------------------------------------------------------------------------------------|--|-------------------|------------------------------|-------------|---------|--------|
| Shaftesbury Theatre                                                                                                                                    |  | Drawing Title     |                              |             |         |        |
| Michael 204 BOLTON ROAD<br>WALKDEN, WORSLEY<br>MANCHESTER, M28 3BN                                                                                     |  | WINDOW SCHEDULE   |                              |             |         |        |
| JConsulting                                                                                                                                            |  | Scale<br>AS SHOWN | Date<br>MARCH 2010           | Drawn<br>DS | Checked | Passed |
| Tel:         0161         790         4404           Chartered         Structural         Engineers         Fax:         0161         790         4405 |  | DRG. No.          | 1636-5                       | 512         |         |        |