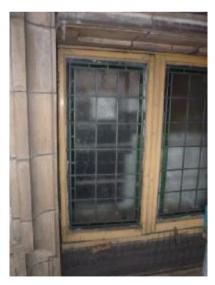

### BLOOMSBURY STREET ELEVATION WINDOW 4

| Client                         |                                                            |                                | TESBURY THEA<br>TION REFURBIS | -           | DON     |        |
|--------------------------------|------------------------------------------------------------|--------------------------------|-------------------------------|-------------|---------|--------|
| Shaftesbury Theatr             | e                                                          | Drawing Title                  |                               |             |         |        |
| Michael<br>Tackson             | 204 BOLTON ROAD<br>WALKDEN, WORSLEY<br>MANCHESTER, M28 3BN | WINDOW SCHEDULE                |                               |             |         |        |
| J Consulting                   | <b></b>                                                    | <mark>Scale</mark><br>AS SHOWN | Date<br>MARCH 2010            | Drawn<br>DS | Checked | Passed |
| Chartered Structural Engineers | Tel: 0161 790 4404<br>Fax: 0161 790 4405                   | DRG. No.                       | 1636-5                        | 504         |         |        |