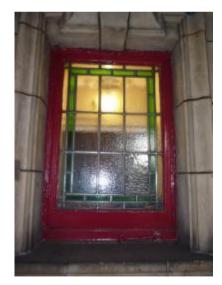

## HIGH HOLBORN ELEVATION WINDOW 12

| Client                                                                                                                                                 |  |                   | ESBURY THEA<br>TION REFURBIS | -           | DON     |        |
|--------------------------------------------------------------------------------------------------------------------------------------------------------|--|-------------------|------------------------------|-------------|---------|--------|
| Shaftesbury Theatre                                                                                                                                    |  | Drawing Title     |                              |             |         |        |
| Michael 204 BOLTON ROAD<br>WALKDEN, WORSLEY<br>MANCHESTER, M28 3BN                                                                                     |  | WINDOW SCHEDULE   |                              |             |         |        |
| JConsulting                                                                                                                                            |  | Scale<br>AS SHOWN | Date<br>MARCH 2010           | Drawn<br>DS | Checked | Passed |
| Tel:         0161         790         4404           Chartered         Structural         Engineers         Fax:         0161         790         4405 |  | DRG. No.          | 1636-5                       | 512         |         |        |