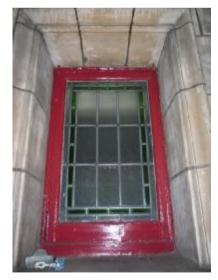

| Client Company                 |                                                            | Project<br>SHAFTESBURY THEATRE, LONDON<br>ELEVATION REFURBISHMENT |                    |             |         |        |
|--------------------------------|------------------------------------------------------------|-------------------------------------------------------------------|--------------------|-------------|---------|--------|
| Shaftesbury Theatre            |                                                            | Drawing Title                                                     |                    |             |         |        |
| Michael<br>Tackson             | 204 BOLTON ROAD<br>WALKDEN, WORSLEY<br>MANCHESTER, M28 3BN | WINDOW SCHEDULE                                                   |                    |             |         |        |
| J Consulting                   | <b></b>                                                    | <mark>Scale</mark><br>AS SHOWN                                    | Date<br>MARCH 2010 | Drawn<br>DS | Checked | Passed |
| Chartered Structural Engineers | Tel: 0161 790 4404<br>Fax: 0161 790 4405                   | DRG. No.                                                          | 1636-5             | 543         |         |        |