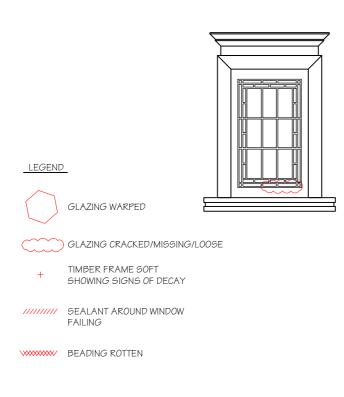

#### LEGEND

 $\bigcirc$ 

GLAZING DEFLECTS 10mm -ALL GLAZING IS LOOSE WITHIN THE FRAME

GLAZING WARPED

GLAZING CRACKED/MISSING/LOOSE

+ TIMBER FRAME SOFT SHOWING SIGNS OF DECAY

//////// SEALANT AROUND WINDOW FAILING

**BEADING ROTTEN** 