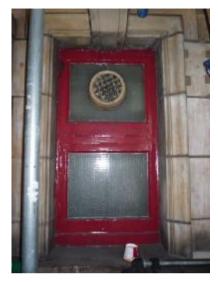

# MAIN ENTRANCE DOOR B

| Client                         | }                                                          |                   | TESBURY THEA<br>TION REFURBIS | -           | DON     |        |
|--------------------------------|------------------------------------------------------------|-------------------|-------------------------------|-------------|---------|--------|
| Shaftesbury Theatre            |                                                            | Drawing Title     |                               |             |         |        |
| Michael<br>Tackson             | 204 BOLTON ROAD<br>WALKDEN, WORSLEY<br>MANCHESTER, M28 3BN | DOOR              | SCHEDULE                      |             |         |        |
| J Consulting                   |                                                            | Scale<br>AS SHOWN | Date<br>MARCH 2010            | Drawn<br>DS | Checked | Passed |
| Chartered Structural Engineers | Tel: 0161 790 4404<br>Fax: 0161 790 4405                   | DRG. No.          | 1636-5                        | 576         |         | _      |