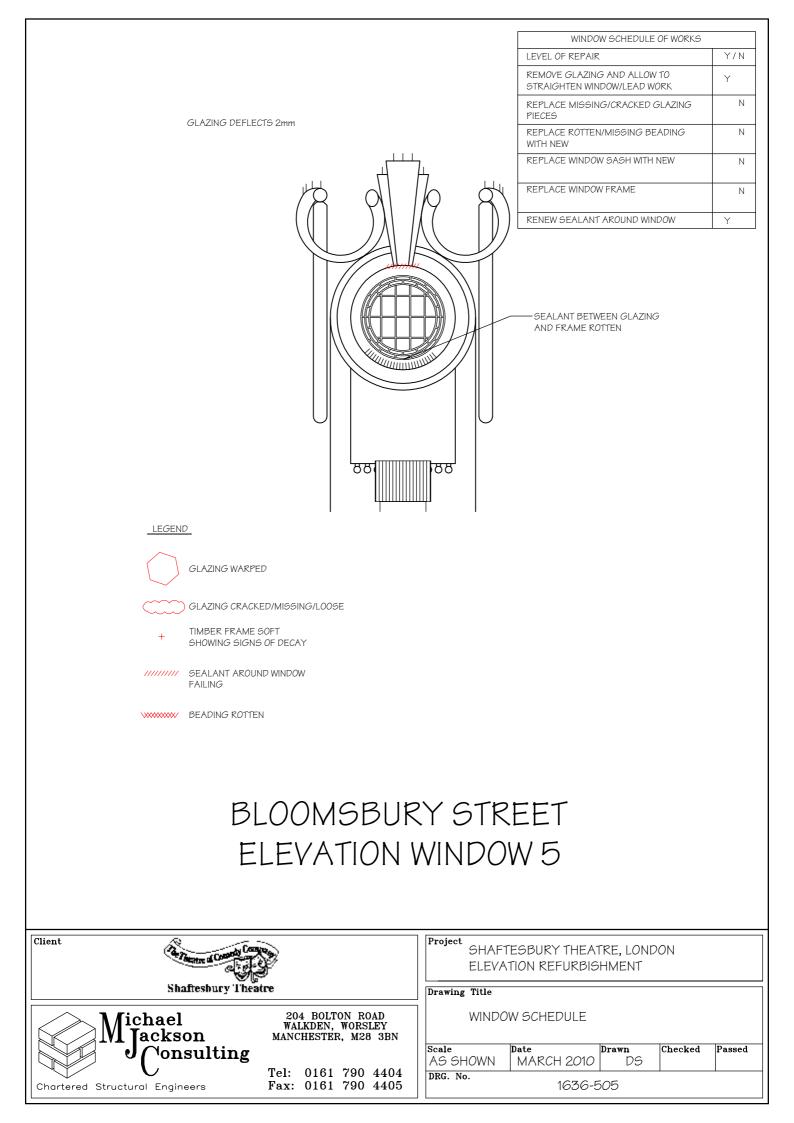

|                                                                    | WINDOW SCHEDULE OF WORKS                                   |
|--------------------------------------------------------------------|------------------------------------------------------------|
|                                                                    | LEVEL OF REPAIR Y/N                                        |
|                                                                    | REMOVE GLAZING AND ALLOW TO<br>STRAIGHTEN WINDOW/LEAD WORK |
| GLAZING DEFLECTS 7mm                                               | REPLACE MISSING/CRACKED GLAZING N<br>PIECES                |
| GLAZING DEFLECTS /mm                                               | REPLACE ROTTEN/MISSING BEADING N<br>WITH NEW               |
|                                                                    | REPLACE WINDOW SASH WITH NEW N                             |
|                                                                    | REPLACE WINDOW FRAME N                                     |
|                                                                    | RENEW SEALANT AROUND WINDOW Y                              |
|                                                                    | STEEL PLATES SCREWED TO                                    |
|                                                                    | FRAME                                                      |
|                                                                    |                                                            |
|                                                                    |                                                            |
|                                                                    |                                                            |
|                                                                    |                                                            |
|                                                                    |                                                            |
|                                                                    |                                                            |
| <br>រាយពេលស្រុក                                                    | <br>30                                                     |
|                                                                    |                                                            |
|                                                                    |                                                            |
| $\sim$                                                             |                                                            |
| GLAZING WARPED                                                     |                                                            |
| GLAZING CRACKED/MISSING/LOOSE                                      |                                                            |
| + TIMBER FRAME SOFT<br>SHOWING SIGNS OF DECAY                      |                                                            |
| FAILING                                                            |                                                            |
| WWWWWW BEADING ROTTEN                                              |                                                            |
|                                                                    |                                                            |
|                                                                    |                                                            |
| BLOOMSBUR                                                          | Y STREET                                                   |
| ELEVATION V                                                        |                                                            |
|                                                                    |                                                            |
|                                                                    |                                                            |
| Client                                                             | Project                                                    |
| A Theatre of Company                                               | SHAFTESBURY THEATRE, LONDON<br>ELEVATION REFURBISHMENT     |
| Shaftesbury Theatre                                                | Drawing Title                                              |
| Michael 204 BOLTON ROAD<br>WALKDEN, WORSLEY<br>MANCHESTER, M28 3BN | WINDOW SCHEDULE                                            |
| IVI Jackson MANCHESTER, M28 3BN                                    | Scale Date Drawn Checked Passed                            |
| Tel: 0161 790 4404                                                 | AS SHOWN MARCH 2010 DS DRG. No. 1636-501                   |
| Chartered Structural Engineers Fax: 0161 790 4405                  | 100-001                                                    |

#### LEGEND

 $\bigcirc$ 

GLAZING DEFLECTS 10mm -ALL GLAZING IS LOOSE WITHIN THE FRAME

GLAZING WARPED

GLAZING CRACKED/MISSING/LOOSE

+ TIMBER FRAME SOFT SHOWING SIGNS OF DECAY

//////// SEALANT AROUND WINDOW FAILING

**BEADING ROTTEN** 