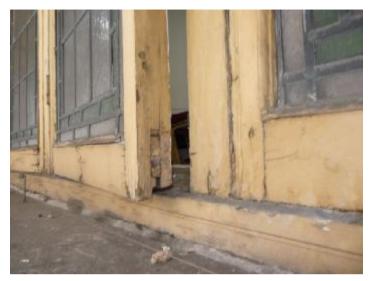

20mm GAP AT THE TOP OF THE DOOR REDUCING TO 12mm GAP AT THE BOTTOM OF THE DOOR

Door A

Door B

Door C

| WINDOW SCHEDULE OF WORKS                                   |     |
|------------------------------------------------------------|-----|
| LEVEL OF REPAIR                                            | Y/N |
| REMOVE GLAZING AND ALLOW TO<br>STRAIGHTEN WINDOW/LEAD WORK | N   |
| REPLACE MISSING/CRACKED GLAZING<br>PIECES                  | N   |
| REPLACE ROTTEN/MISSING BEADING<br>WITH NEW                 | N   |
| REPLACE WINDOW SASH WITH NEW                               | N   |
| REPLACE FRAME                                              | Y   |
| RENEW SEALANT AROUND WINDOW                                | Y   |