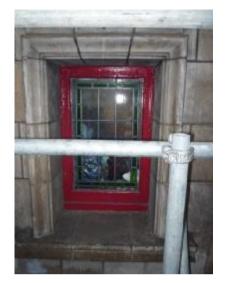

## HIGH HOLBORN ELEVATION WINDOW 12

| Client                                                                                                                                                 |  |                   | ESBURY THEA<br>TION REFURBIS | -           | DON     |        |
|--------------------------------------------------------------------------------------------------------------------------------------------------------|--|-------------------|------------------------------|-------------|---------|--------|
| Shaftesbury Theatre                                                                                                                                    |  | Drawing Title     |                              |             |         |        |
| Michael 204 BOLTON ROAD<br>WALKDEN, WORSLEY<br>MANCHESTER, M28 3BN                                                                                     |  | WINDOW SCHEDULE   |                              |             |         |        |
| JConsulting                                                                                                                                            |  | Scale<br>AS SHOWN | Date<br>MARCH 2010           | Drawn<br>DS | Checked | Passed |
| Tel:         0161         790         4404           Chartered         Structural         Engineers         Fax:         0161         790         4405 |  | DRG. No.          | 1636-5                       | 512         |         |        |