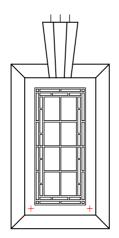

### BLOOMSBURY STREET ELEVATION WINDOW 4

| Client                         |                                                            |                                | TESBURY THEA<br>TION REFURBIS | -           | DON     |        |
|--------------------------------|------------------------------------------------------------|--------------------------------|-------------------------------|-------------|---------|--------|
| Shaftesbury Theatr             | e                                                          | Drawing Title                  |                               |             |         |        |
| Michael<br>Tackson             | 204 BOLTON ROAD<br>WALKDEN, WORSLEY<br>MANCHESTER, M28 3BN | WINDOW SCHEDULE                |                               |             |         |        |
| J Consulting                   | <b></b>                                                    | <mark>Scale</mark><br>AS SHOWN | Date<br>MARCH 2010            | Drawn<br>DS | Checked | Passed |
| Chartered Structural Engineers | Tel: 0161 790 4404<br>Fax: 0161 790 4405                   | DRG. No.                       | 1636-5                        | 504         |         |        |