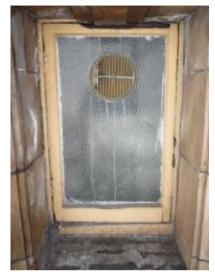

NON-ORIGINAL WINDOW, INCLUDING GLAZING AND TIMBER FRAME. WINDOW REPLACE WITH METAL FRAME AND CLEAR GLAZING

WINDOW DOES NOT CLOSE CORRECTLY

LEGEND

GLAZING CRACKED/MISSING/LOOSE

TIMBER FRAME SOFT + SHOWING SIGNS OF DECAY