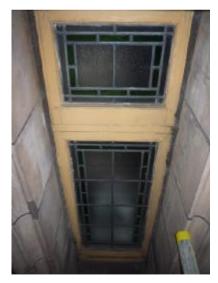

| Tel: 0161 790 4404<br>Fax: 0161 790 4405 | Divid. NO.        |                               |             |         |        |





Window 33



Window 32a



Window 34

|                                    |                                                            | -             | WINDOW SCHEDULE OF WORKS                                   | Y/N    |
|------------------------------------|------------------------------------------------------------|---------------|------------------------------------------------------------|--------|
|                                    | WINDOW DOES NOT CLOSE<br>CORRECTLY                         | -\            | REMOVE GLAZING AND ALLOW TO<br>STRAIGHTEN WINDOW/LEAD WORK | Y      |
| GLAZING DEFLECTS 10mm              |                                                            |               | REPLACE MISSING/CRACKED GLAZING<br>PIECES                  | Y      |
|                                    |