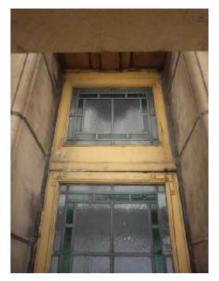

-|-------------------|--------------------|-------------|---------|--------|
| Shaftesbury Theatre                                        |                                          | Drawing Title     |                    |             |         |        |
| Michael<br>WalkDen, WORSLEY<br>MANCHESTER, M28 3BN         |                                          | WINDOW SCHEDULE   |                    |             |         |        |
| J Consulting                                               | <b></b>                                  | Scale<br>AS SHOWN | Date<br>MARCH 2010 | Drawn<br>DS | Checked | Passed |
| Chartered Structural Engineers                             | Tel: 0161 790 4404<br>Fax: 0161 790 4405 | Divid. NO.        |                    |             |         |        |





Window 27b



Window 28a



Window 28



Window 29



WINDOW SCHEDULE OF WORKS LEVEL OF REPAIR Y/N REMOVE GLAZING AND ALLOW TO Y STRAIGHTEN WINDOW/LEAD WORK REPLACE MISSING/CRACKED GLAZING Υ PIECES REPLACE ROTTEN/MISSING BEADING Υ WITH NEW REPLACE WINDOW SASH WITH NEW Υ REPLACE WINDOW FRAME Ν RENEW SEALANT AROUND WINDOW Υ

GLAZING DEFLECTS 5mm

REPAIRS TO GLAZING HAVE BEEN CARRIED OUT IN THE PAST - NON ORIGINAL GLAZING



#### LEGEND

GLAZING WARPED GLAZING CRACKED/MISSING/LOOSE + TIMBER FRAME SOFT SHOWING SIGNS OF DECAY

BEADING ROTTEN

| Client Client                  |                                          | Project<br>SHAFTESBURY THEATRE, LONDON<br>ELEVATION REFURBISHMENT |                    |             |         |        |
|--------------------------------|--------------------