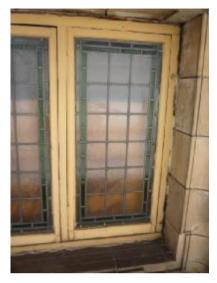

## HIGH HOLBORN ELEVATION WINDOW 12

| Client                                                                                                                                                 |  |                   | ESBURY THEA<br>TION REFURBIS | -           | DON     |        |
|--------------------------------------------------------------------------------------------------------------------------------------------------------|--|-------------------|------------------------------|-------------|---------|--------|
| Shaftesbury Theatre                                                                                                                                    |  | Drawing Title     |                              |             |         |        |
| Michael 204 BOLTON ROAD<br>WALKDEN, WORSLEY<br>MANCHESTER, M28 3BN                                                                                     |  | WINDOW SCHEDULE   |                              |             |         |        |
| JConsulting                                                                                                                                            |  | Scale<br>AS SHOWN | Date<br>MARCH 2010           | Drawn<br>DS | Checked | Passed |
| Tel:         0161         790         4404           Chartered         Structural         Engineers         Fax:         0161         790         4405 |  | DRG. No.          | 1636-5                       | 512         |         |        |