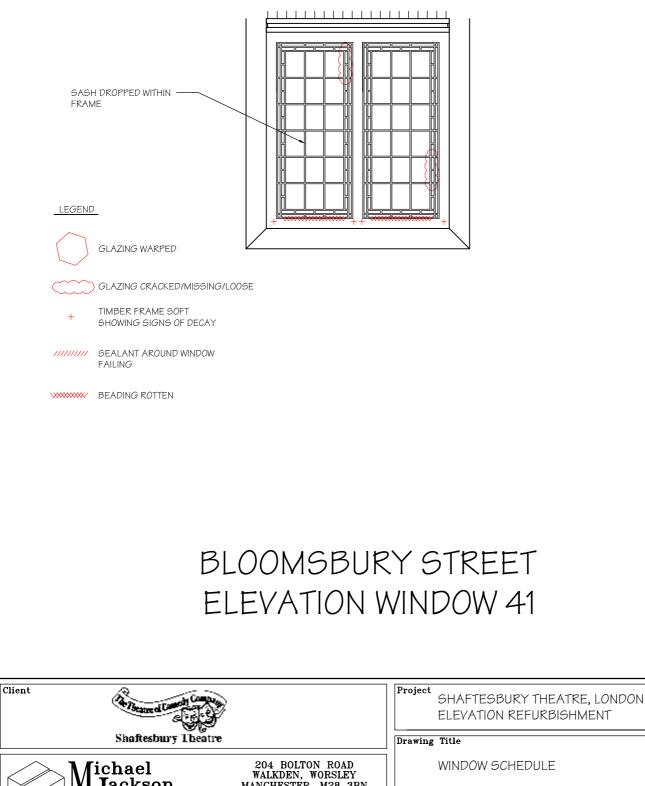

|                                                                    | WINDOW SCHEDULE OF WORKS                                   |
|--------------------------------------------------------------------|------------------------------------------------------------|
|                                                                    | LEVEL OF REPAIR Y/N                                        |
|                                                                    | REMOVE GLAZING AND ALLOW TO<br>STRAIGHTEN WINDOW/LEAD WORK |
| GLAZING DEFLECTS 7mm                                               | REPLACE MISSING/CRACKED GLAZING N<br>PIECES                |
| GLAZING DEFLECTS /mm                                               | REPLACE ROTTEN/MISSING BEADING N<br>WITH NEW               |
|                                                                    | REPLACE WINDOW SASH WITH NEW N                             |
|                                                                    | REPLACE WINDOW FRAME N                                     |
|                                                                    | RENEW SEALANT AROUND WINDOW Y                              |
|                                                                    | STEEL PLATES SCREWED TO                                    |
|                                                                    | FRAME                                                      |
|                                                                    |                                                            |
|                                                                    |                                                            |
|                                                                    |                                                            |
|                                                                    |                                                            |
|                                                                    |                                                            |
|                                                                    |                                                            |
| <br>រាយពេលស្រុក                                                    | <br>30                                                     |
|                                                                    |                                                            |
|                                                                    |                                                            |
| $\sim$                                                             |                                                            |
| GLAZING WARPED                                                     |                                                            |
| GLAZING CRACKED/MISSING/LOOSE                                      |                                                            |
| + TIMBER FRAME SOFT<br>SHOWING SIGNS OF DECAY                      |                                                            |
| FAILING                                                            |                                                            |
| WWWWWW BEADING ROTTEN                                              |                                                            |
|                                                                    |                                                            |
|                                                                    |                                                            |
| BLOOMSBUR                                                          | Y STREET                                                   |
| ELEVATION V                                                        |                                                            |
|                                                                    |                                                            |
|                                                                    |                                                            |
| Client                                                             | Project                                                    |
| A Theatre of Company                                               | SHAFTESBURY THEATRE, LONDON<br>ELEVATION REFURBISHMENT     |
| Shaftesbury Theatre                                                | Drawing Title                                              |
| Michael 204 BOLTON ROAD<br>WALKDEN, WORSLEY<br>MANCHESTER, M28 3BN | WINDOW SCHEDULE                                            |
| IVI Jackson MANCHESTER, M28 3BN                                    | Scale Date Drawn Checked Passed                            |
| Tel: 0161 790 4404                                                 | AS SHOWN MARCH 2010 DS DRG. No. 1636-501                   |
| Chartered Structural Engineers Fax: 0161 790 4405                  | 100-001                                                    |