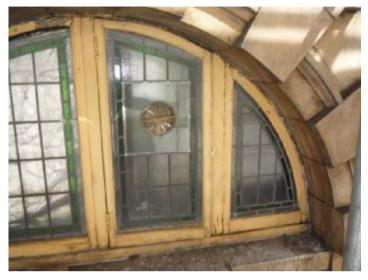

### BLOOMSBURY STREET ELEVATION WINDOW 4

| Client                         |                                                            |                                | TESBURY THEA<br>TION REFURBIS | -           | DON     |        |
|--------------------------------|------------------------------------------------------------|--------------------------------|-------------------------------|-------------|---------|--------|
| Shaftesbury Theatr             | e                                                          | Drawing Title                  |                               |             |         |        |
| Michael<br>Tackson             | 204 BOLTON ROAD<br>WALKDEN, WORSLEY<br>MANCHESTER, M28 3BN | WINDOW SCHEDULE                |                               |             |         |        |
| J Consulting                   | <b></b>                                                    | <mark>Scale</mark><br>AS SHOWN | Date<br>MARCH 2010            | Drawn<br>DS | Checked | Passed |
| Chartered Structural Engineers | Tel: 0161 790 4404<br>Fax: 0161 790 4405                   | DRG. No.                       | 1636-5                        | 504         |         |        |