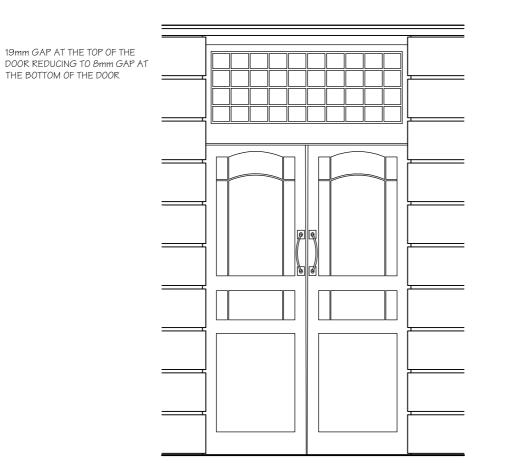

The observations noted in tabular form are the sum of the observations taken on the day of the site inspection.

| Client              |                                                            |                   | TESBURY THEA<br>ATION REFURBIS | -           | ON      |        |
|---------------------|------------------------------------------------------------|-------------------|--------------------------------|-------------|---------|--------|
| Shaftesbury Theatre | e                                                          | Drawing Title     |                                |             |         |        |
| Michael             | 204 BOLTON ROAD<br>WALKDEN, WORSLEY<br>MANCHESTER, M28 3BN | DOOR SCHEDULE     |                                |             |         |        |
| Consulting          |                                                            | Scale<br>AS SHOWN | Date<br>MARCH 2010             | Drawn<br>DS | Checked | Passed |
| ↓                   | Tel: 0161 790 4404<br>Fax: 0161 790 4405                   | DRG. No.          | 1636-5                         | 575         |         | -      |