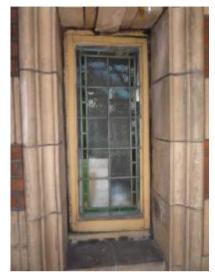

### BLOOMSBURY STREET ELEVATION WINDOW 4

| Client                         |                                                            |                                | TESBURY THEA<br>TION REFURBIS | -           | DON     |        |
|--------------------------------|------------------------------------------------------------|--------------------------------|-------------------------------|-------------|---------|--------|
| Shaftesbury Theatr             | e                                                          | Drawing Title                  |                               |             |         |        |
| Michael<br>Tackson             | 204 BOLTON ROAD<br>WALKDEN, WORSLEY<br>MANCHESTER, M28 3BN | WINDOW SCHEDULE                |                               |             |         |        |
| J Consulting                   | <b></b>                                                    | <mark>Scale</mark><br>AS SHOWN | Date<br>MARCH 2010            | Drawn<br>DS | Checked | Passed |
| Chartered Structural Engineers | Tel: 0161 790 4404<br>Fax: 0161 790 4405                   | DRG. No.                       | 1636-5                        | 504         |         |        |