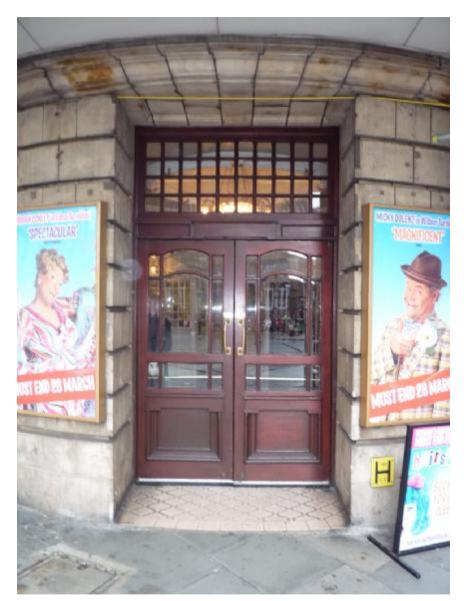

The observations noted in tabular form are the sum of the observations taken on the day of the site inspection.

| Client              |                                                            |                   | TESBURY THEA<br>ATION REFURBIS | -           | ON      |        |
|---------------------|------------------------------------------------------------|-------------------|--------------------------------|-------------|---------|--------|
| Shaftesbury Theatre | e                                                          | Drawing Title     |                                |             |         |        |
| Michael             | 204 BOLTON ROAD<br>WALKDEN, WORSLEY<br>MANCHESTER, M28 3BN | DOOR SCHEDULE     |                                |             |         |        |
| Consulting          |                                                            | Scale<br>AS SHOWN | Date<br>MARCH 2010             | Drawn<br>DS | Checked | Passed |
| ↓                   | Tel: 0161 790 4404<br>Fax: 0161 790 4405                   | DRG. No.          | 1636-5                         | 575         |         | -      |