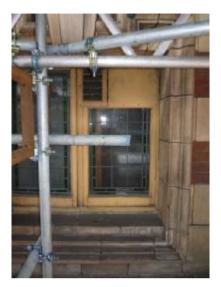

### BLOOMSBURY STREET ELEVATION WINDOW 4

| Client                         |                                                            |                                | TESBURY THEA<br>TION REFURBIS | -           | DON     |        |
|--------------------------------|------------------------------------------------------------|--------------------------------|-------------------------------|-------------|---------|--------|
| Shaftesbury Theatr             | e                                                          | Drawing Title                  |                               |             |         |        |
| Michael<br>Tackson             | 204 BOLTON ROAD<br>WALKDEN, WORSLEY<br>MANCHESTER, M28 3BN | WINDOW SCHEDULE                |                               |             |         |        |
| J Consulting                   | <b></b>                                                    | <mark>Scale</mark><br>AS SHOWN | Date<br>MARCH 2010            | Drawn<br>DS | Checked | Passed |
| Chartered Structural Engineers | Tel: 0161 790 4404<br>Fax: 0161 790 4405                   | DRG. No.                       | 1636-5                        | 504         |         |        |