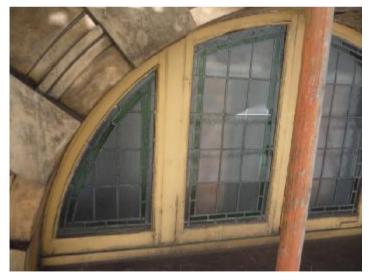

### BLOOMSBURY STREET ELEVATION WINDOW 4

| Client                         |                                                            |                                | TESBURY THEA<br>TION REFURBIS | -           | DON     |        |
|--------------------------------|------------------------------------------------------------|--------------------------------|-------------------------------|-------------|---------|--------|
| Shaftesbury Theatr             | e                                                          | Drawing Title                  |                               |             |         |        |
| Michael<br>Tackson             | 204 BOLTON ROAD<br>WALKDEN, WORSLEY<br>MANCHESTER, M28 3BN | WINDOW SCHEDULE                |                               |             |         |        |
| J Consulting                   | <b></b>                                                    | <mark>Scale</mark><br>AS SHOWN | Date<br>MARCH 2010            | Drawn<br>DS | Checked | Passed |
| Chartered Structural Engineers | Tel: 0161 790 4404<br>Fax: 0161 790 4405                   | DRG. No.                       | 1636-5                        | 504         |         |        |