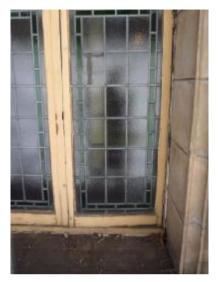

No assurances are made, or implied, with regard to the value or salability of the property.

The schedule/drawings lists the general condition of the window frames, window sashes, beading, glazing, lead work and sealant.

The brief inspection of the building is purely limited to visible, exposed and accessible areas of the building.

Some defects identified within the report may not cause significant structural weakness, however, they may be unacceptable on aesthetic grounds.