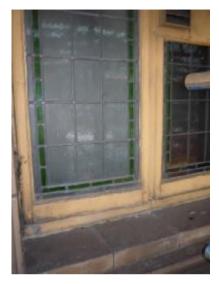

### BLOOMSBURY STREET ELEVATION WINDOW 4

| Client                         |                                                            |                                | TESBURY THEA<br>TION REFURBIS | -           | DON     |        |
|--------------------------------|------------------------------------------------------------|--------------------------------|-------------------------------|-------------|---------|--------|
| Shaftesbury Theatr             | e                                                          | Drawing Title                  |                               |             |         |        |
| Michael<br>Tackson             | 204 BOLTON ROAD<br>WALKDEN, WORSLEY<br>MANCHESTER, M28 3BN | WINDOW SCHEDULE                |                               |             |         |        |
| J Consulting                   | <b></b>                                                    | <mark>Scale</mark><br>AS SHOWN | Date<br>MARCH 2010            | Drawn<br>DS | Checked | Passed |
| Chartered Structural Engineers | Tel: 0161 790 4404<br>Fax: 0161 790 4405                   | DRG. No.                       | 1636-5                        | 504         |         |        |