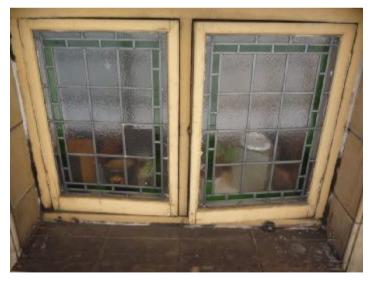

----|--------|
| Shaftesbury Theatre                                |                                        | Drawing Title                  |                                |             |         |        |
| Michael<br>Walkden, Worsley<br>MANCHESTER, M28 3BN |                                        | WINDO                          | OW SCHEDULE                    |             |         |        |
| J Consulting                                       |                                        | <mark>Scale</mark><br>AS SHOWN | Date<br>MARCH 2010             | Drawn<br>DS | Checked | Passed |
| *                                                  | el: 0161 790 4404<br>ax: 0161 790 4405 | DRG. No.                       | 1636-5                         | 521         |         |        |







Window 22



Window 21



Window 22a

| WINDOW SCHEDULE OF WORKS                                   |     |
|------------------------------------------------------------|-----|
| LEVEL OF REPAIR                                            | Y/N |
| REMOVE GLAZING AND ALLOW TO<br>STRAIGHTEN WINDOW/LEAD WORK | Y   |
| REPLACE MISSING/CRACKED GLAZING<br>PIECES                  | N   |
| REPLACE ROTTEN/MISSING BEADING<br>WITH NEW                 | N   |
| REPLACE WINDOW SASH WITH NEW                               | Y   |
| REPLACE WINDOW FRAME                                       | N   |
| RENEW SEALANT AROUND WINDOW                                | Y   |

GLAZING DEFLECTS 12mm GLAZING LOOSE WITHIN WINDOW FRAME



## LEGEND GLAZING WARPED GLAZING CRACKED/MISSING/LOOSE + TIMBER FRAME SOFT SHOW