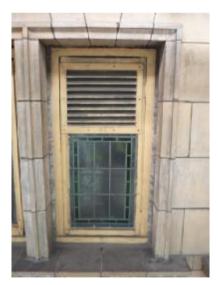

Window 8

Window 9a

Window 9

Window 11

| WINDOW SCHEDULE OF WORKS                                   |     |
|------------------------------------------------------------|-----|
| LEVEL OF REPAIR                                            | Y/N |
| REMOVE GLAZING AND ALLOW TO<br>STRAIGHTEN WINDOW/LEAD WORK | N   |
| REPLACE MISSING/CRACKED GLAZING<br>PIECES                  | N   |
| REPLACE ROTTEN/MISSING BEADING<br>WITH NEW                 | Y   |
| REPLACE WINDOW SASH WITH NEW                               | Y   |
| REPLACE WINDOW FRAME                                       | Y   |
| RENEW SEALANT AROUND WINDOW                                | Y   |