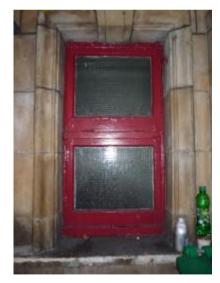

# MAIN ENTRANCE DOOR B

| Client                         | }                                                          |                   | TESBURY THEA<br>TION REFURBIS | -           | DON     |        |
|--------------------------------|------------------------------------------------------------|-------------------|-------------------------------|-------------|---------|--------|
| Shaftesbury Theatre            |                                                            | Drawing Title     |                               |             |         |        |
| Michael<br>Tackson             | 204 BOLTON ROAD<br>WALKDEN, WORSLEY<br>MANCHESTER, M28 3BN | DOOR              | SCHEDULE                      |             |         |        |
| J Consulting                   |                                                            | Scale<br>AS SHOWN | Date<br>MARCH 2010            | Drawn<br>DS | Checked | Passed |
| Chartered Structural Engineers | Tel: 0161 790 4404<br>Fax: 0161 790 4405                   | DRG. No.          | 1636-5                        | 576         |         | _      |