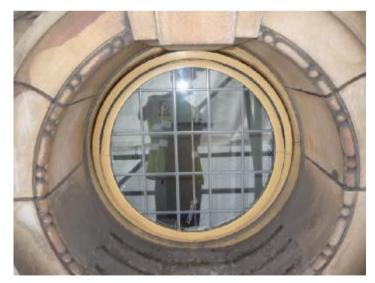

NON-ORIGINAL WINDOW, INCLUDING GLAZING AND TIMBER FRAME. WINDOW REPLACE WITH METAL FRAME AND CLEAR GLAZING

WINDOW DOES NOT CLOSE CORRECTLY

LEGEND

GLAZING CRACKED/MISSING/LOOSE

TIMBER FRAME SOFT + SHOWING SIGNS OF DECAY

////// SEALANT AROUND WINDOW FAILING

**XXXXX** BEADING ROTTEN