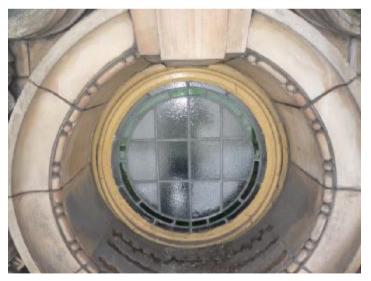

#### LEGEND

 $\bigcirc$ 

GLAZING DEFLECTS 10mm -ALL GLAZING IS LOOSE WITHIN THE FRAME

GLAZING WARPED

GLAZING CRACKED/MISSING/LOOSE

+ TIMBER FRAME SOFT SHOWING SIGNS OF DECAY

//////// SEALANT AROUND WINDOW FAILING

**BEADING ROTTEN** 