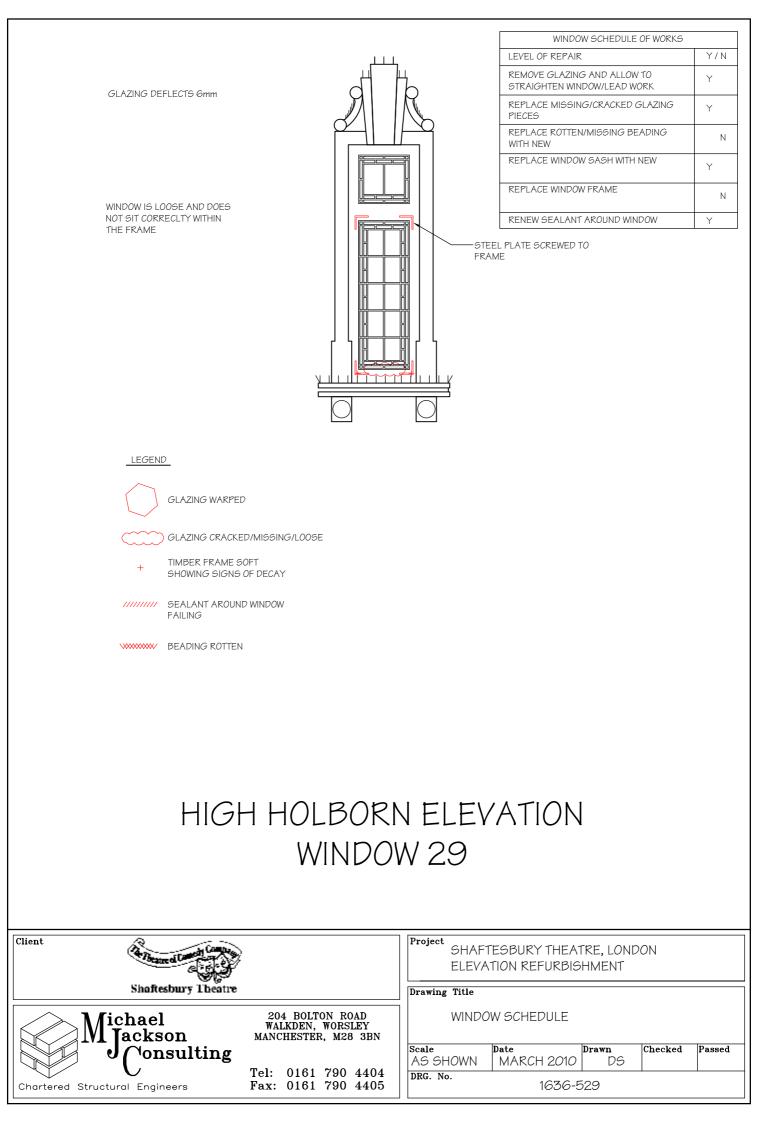

|                                                                    | WINDOW SCHEDULE OF WORKS                                   |
|--------------------------------------------------------------------|------------------------------------------------------------|
|                                                                    | LEVEL OF REPAIR Y/N                                        |
|                                                                    | REMOVE GLAZING AND ALLOW TO<br>STRAIGHTEN WINDOW/LEAD WORK |
| GLAZING DEFLECTS 7mm                                               | REPLACE MISSING/CRACKED GLAZING N<br>PIECES                |
| GLAZING DEFLECTS /mm                                               | REPLACE ROTTEN/MISSING BEADING N<br>WITH NEW               |
|                                                                    | REPLACE WINDOW SASH WITH NEW N                             |
|                                                                    | REPLACE WINDOW FRAME N                                     |
|                                                                    | RENEW SEALANT AROUND WINDOW Y                              |
|                                                                    | STEEL PLATES SCREWED TO                                    |
|                                                                    | FRAME                                                      |
|                                                                    |                                                            |
|                                                                    |                                                            |
|                                                                    |                                                            |
|                                                                    |                                                            |
|                                                                    |                                                            |
|                                                                    |                                                            |
| <br>រាយពេលស្រុក                                                    | <br>30                                                     |
|                                                                    |                                                            |
|                                                                    |                                                            |
| $\sim$                                                             |                                                            |
| GLAZING WARPED                                                     |                                                            |
| GLAZING CRACKED/MISSING/LOOSE                                      |                                                            |
| + TIMBER FRAME SOFT<br>SHOWING SIGNS OF DECAY                      |                                                            |
| FAILING                                                            |                                                            |
| WWWWWW BEADING ROTTEN                                              |                                                            |
|                                                                    |                                                            |
|                                                                    |                                                            |
| BLOOMSBUR                                                          | Y STREET                                                   |
| ELEVATION V                                                        |                                                            |
|                                                                    |                                                            |
|                                                                    |                                                            |
| Client                                                             | Project                                                    |
| A Theatre of Company                                               | SHAFTESBURY THEATRE, LONDON<br>ELEVATION REFURBISHMENT     |
| Shaftesbury Theatre                                                | Drawing Title                                              |
| Michael 204 BOLTON ROAD<br>WALKDEN, WORSLEY<br>MANCHESTER, M28 3BN | WINDOW SCHEDULE                                            |
| IVI Jackson MANCHESTER, M28 3BN                                    | Scale Date Drawn Checked Passed                            |
| Tel: 0161 790 4404                                                 | AS SHOWN MARCH 2010 DS DRG. No. 1636-501                   |
| Chartered Structural Engineers Fax: 0161 790 4405                  | 100-001                                                    |

#### LEGEND

 $\bigcirc$ 

GLAZING DEFLECTS 10mm -ALL GLAZING IS LOOSE WITHIN THE FRAME

GLAZING WARPED

GLAZING CRACKED/MISSING/LOOSE

+ TIMBER FRAME SOFT SHOWING SIGNS OF DECAY

//////// SEALANT AROUND WINDOW FAILING

**BEADING ROTTEN** 