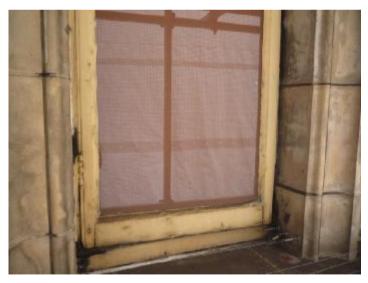

**BEADING ROTTEN** 

### BLOOMSBURY STREET ELEVATION WINDOW 4

| Client                         |                                                            |                                | TESBURY THEA<br>TION REFURBIS | -           | DON     |        |
|--------------------------------|------------------------------------------------------------|--------------------------------|-------------------------------|-------------|---------|--------|
| Shaftesbury Theatr             | e                                                          | Drawing Title                  |                               |             |         |        |
| Michael<br>Tackson             | 204 BOLTON ROAD<br>WALKDEN, WORSLEY<br>MANCHESTER, M28 3BN | WINDOW SCHEDULE                |                               |             |         |        |
| J Consulting                   | <b></b>                                                    | <mark>Scale</mark><br>AS SHOWN | Date<br>MARCH 2010            | Drawn<br>DS | Checked | Passed |
| Chartered Structural Engineers | Tel: 0161 790 4404<br>Fax: 0161 790 4405                   | DRG. No.                       | 1636-5                        | 504         |         |        |