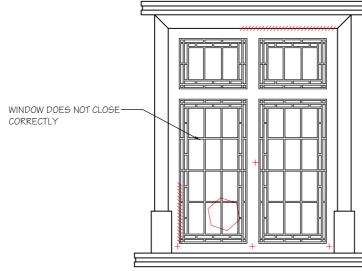

Window 8

Window 9a

Window 9

Window 11

| WINDOW SCHEDULE OF WORKS                                   |     |
|------------------------------------------------------------|-----|
| LEVEL OF REPAIR                                            | Y/N |
| REMOVE GLAZING AND ALLOW TO<br>STRAIGHTEN WINDOW/LEAD WORK | N   |
| REPLACE MISSING/CRACKED GLAZING<br>PIECES                  | N   |
| REPLACE ROTTEN/MISSING BEADING<br>WITH NEW                 | Y   |
| REPLACE WINDOW SASH WITH NEW                               | Y   |
| REPLACE WINDOW FRAME                                       | Y   |
| RENEW SEALANT AROUND WINDOW                                | Y   |

NON-ORIGINAL WINDOW, INCLUDING GLAZING AND TIMBER FRAME. WINDOW REPLACE WITH METAL FRAME AND CLEAR GLAZING

WINDOW DOES NOT CLOSE CORRECTLY

LEGEND

GLAZING CRACKED/MISSING/LOOSE

TIMBER FRAME SOFT + SHOWING SIGNS OF DECAY

////// SEALANT AROUND WINDOW FAILING

**XXXXX** BEADING ROTTEN