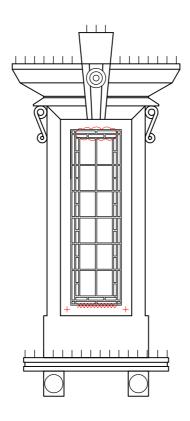

## HIGH HOLBORN ELEVATION WINDOW 12

| Client                                                                                                                                                 |  |                   | ESBURY THEA<br>TION REFURBIS | -           | DON     |        |
|--------------------------------------------------------------------------------------------------------------------------------------------------------|--|-------------------|------------------------------|-------------|---------|--------|
| Shaftesbury Theatre                                                                                                                                    |  | Drawing Title     |                              |             |         |        |
| Michael 204 BOLTON ROAD<br>WALKDEN, WORSLEY<br>MANCHESTER, M28 3BN                                                                                     |  | WINDOW SCHEDULE   |                              |             |         |        |
| JConsulting                                                                                                                                            |  | Scale<br>AS SHOWN | Date<br>MARCH 2010           | Drawn<br>DS | Checked | Passed |
| Tel:         0161         790         4404           Chartered         Structural         Engineers         Fax:         0161         790         4405 |  | DRG. No.          | 1636-5                       | 512         |         |        |