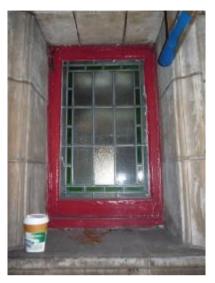

### BLOOMSBURY STREET ELEVATION WINDOW 4

| Client                         |                                                            |                                | TESBURY THEA<br>TION REFURBIS | -           | DON     |        |
|--------------------------------|------------------------------------------------------------|--------------------------------|-------------------------------|-------------|---------|--------|
| Shaftesbury Theatr             | e                                                          | Drawing Title                  |                               |             |         |        |
| Michael<br>Tackson             | 204 BOLTON ROAD<br>WALKDEN, WORSLEY<br>MANCHESTER, M28 3BN | WINDOW SCHEDULE                |                               |             |         |        |
| J Consulting                   | <b></b>                                                    | <mark>Scale</mark><br>AS SHOWN | Date<br>MARCH 2010            | Drawn<br>DS | Checked | Passed |
| Chartered Structural Engineers | Tel: 0161 790 4404<br>Fax: 0161 790 4405                   | DRG. No.                       | 1636-5                        | 504         |         |        |