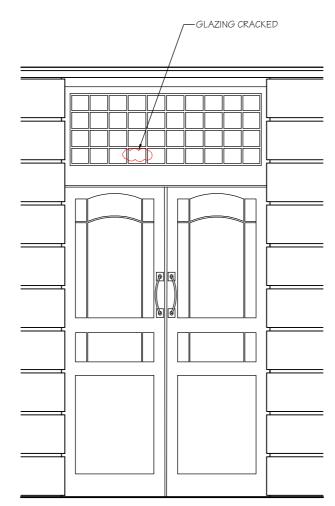

MAIN ENTRANCE DOOR C

| Client Claure d Lawer Company  |                                                            |                                | TESBURY THEA<br>ATION REFURBIE | -           | DON     |        |
|--------------------------------|------------------------------------------------------------|--------------------------------|--------------------------------|-------------|---------|--------|
| Shaftesbury Theatre            |                                                            | Drawing Title                  |                                |             |         |        |
| Michael<br>Tackson             | 204 BOLTON ROAD<br>WALKDEN, WORSLEY<br>MANCHESTER, M28 3BN | DOOR SCHEDULE                  |                                |             |         |        |
| J Consulting                   |                                                            | <mark>Scale</mark><br>AS SHOWN | Date<br>MARCH 2010             | Drawn<br>DS | Checked | Passed |
| Chartered Structural Engineers | Tel: 0161 790 4404<br>Fax: 0161 790 4405                   | DRG. No.                       | 1636-5                         | 577         |         |        |