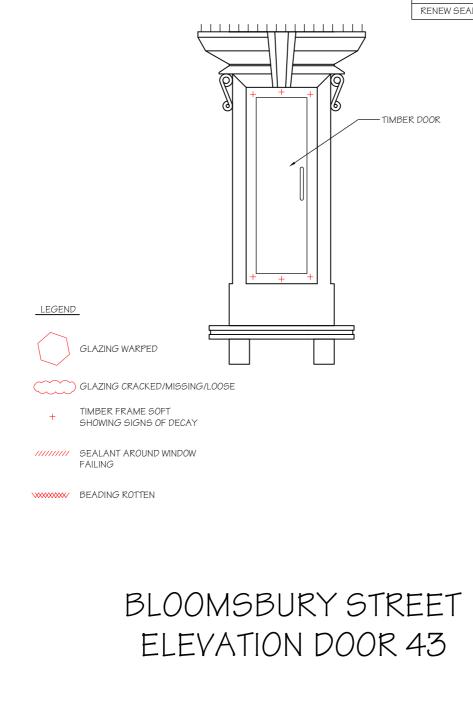

Door 43

Window 2

Window 1

Window 2a

|                                                                                                                                                        | WINDOW SCHEDULE OF WORKS                                                                                                              |
|--------------------------------------------------------------------------------------------------------------------------------------------------------|---------------------------------------------------------------------------------------------------------------------------------------|
|                                                                                                                                                        | LEVEL OF REPAIR Y/N                                                                                                                   |
|                                                                                                                                                        | REMOVE GLAZING AND ALLOW TO<br>STRAIGHTEN WINDOW/LEAD WORK                                                                            |
| GLAZING DEFLECTS 3mm                                                                                                                                   | REPLACE MISSING/CRACKED GLAZING N<br>PIECES                                                                                           |
|                                                                                                                                                        | REPLACE ROTTEN/MISSING BEADING N<br>WITH NEW                                                                                          |
|                                                                                                                                                        | REPLACE WINDOW SASH WITH NEW N                                                                                                        |
|                                                                                                                                                        |                                                                                                                                       |
|                                                                                                                                                        | RENEW SEALANT AROUND WINDOW Y                                                                                                         |
|                                                                                                                                                        |                                                                                                                                       |
|                                                                                                                                                        |                                                                                                                                       |
|                                                                                                                                                        |                                                                                                                                       |
|                                                                                                                                                        |                                                                                                                                       |
|                                                                                                                                                        |                                                                                                                                       |
|                                                                                                                                                        |                                                                                                                                       |
|                                                                                                                                                        |                                                                                                                                       |
|                                                                                                                                                        |                                                                                                                                       |
|                                                                                                                                                        |                                                                                                                                       |
| ਠਿਠਾ ਹੈ ਕਿ                                                                                                         | ਰਿਲ                                                                                                                                   |
|                                                                                                                                                        |                                                                                                                                       |
| LEGEND                                                                                                                                                 |                                                                                                                                       |
| GLAZING WARPED                                                                                                                                         |                                                                                                                                       |
|                                                                                                                                                        |                                                                                                                                       |
| GLAZING CRACKED/MISSING/LOOSE                                                                                                                          |                                                                                                                                       |
| + TIMDER FRAME SUPT<br>SHOWING SIGNS OF DECAY                                                                                                          |                                                                                                                                       |
| FAILING                                                                                                                                                |                                                                                                                                       |
| WWWWWW BEADING ROTTEN                                                                                                                                  |                                                                                                                                       |
|                                                                                                                                                        |                                                                                                                                       |
|                                                                                                                                                        |                                                                                                                                       |
| BLOOMSBUR                                                                                                                                              | Y STRFFT                                                                                                                              |
|                                                                                                                                                        |                                                                                                                                       |
| ELEVATION V                                                                                                                                            | $\forall IN \mathcal{V} \mathcal{U} W \mathcal{I}$                                                                                    |
|                                                                                                                                                        |                                                                                                                                       |
|                                                                                                                                                        |                                                                                                                                       |
| Client Company                                                                                                                                         | Project<br>SHAFTESBURY THEATRE, LONDON                                                                                                |
| Shaffesbury Theatre                                                                                                                                    |                                                                                                                                       |
|                                                                                                                                                        | Drawing Title<br>WINDOW SCHEDULE                                                                                                      |
| Michael 204 BOLTON ROAD<br>WALKDEN, WORSLEY<br>MANCHESTER, M28 3BN                                                                                     |                                                                                                                                       |
| J Consulting                                                                                                                                           | Scale         Date         Drawn         Checked         Passed           AS SHOWN         MARCH 2010         DS         DS         D |
| Tel:         0161         790         4404           Chartered         Structural         Engineers         Fax:         0161         790         4405 | DRG. No. 1636-503                                                                                                                     |
|                                                                                                                                                        |                                                                                                                                       |