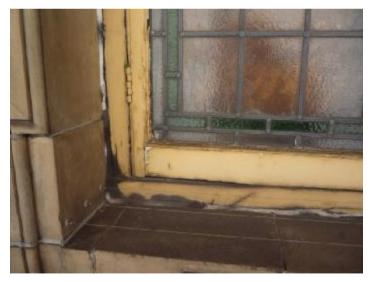

Door 43

Window 2

Window 1

Window 2a

|                                                                                                                                                        | WINDOW SCHEDULE OF WORKS                                                                                                              |
|--------------------------------------------------------------------------------------------------------------------------------------------------------|---------------------------------------------------------------------------------------------------------------------------------------|
|                                                                                                                                                        | LEVEL OF REPAIR Y/N                                                                                                                   |
|                                                                                                                                                        | REMOVE GLAZING AND ALLOW TO<br>STRAIGHTEN WINDOW/LEAD WORK                                                                            |
| GLAZING DEFLECTS 3mm                                                                                                                                   | REPLACE MISSING/CRACKED GLAZING N<br>PIECES                                                                                           |
|                                                                                                                                                        | REPLACE ROTTEN/MISSING BEADING N<br>WITH NEW                                                                                          |
|                                                                                                                                                        | REPLACE WINDOW SASH WITH NEW N                                                                                                        |
|                                                                                                                                                        |                                                                                                                                       |
|                                                                                                                                                        | RENEW SEALANT AROUND WINDOW Y                                                                                                         |
|                                                                                                                                                        |                                                                                                                                       |
|                                                                                                                                                        |                                                                                                                                       |
|                                                                                                                                                        |                                                                                                                                       |
|                                                                                                                                                        |                                                                                                                                       |
|                                                                                                                                                        |                                                                                                                                       |
|                                                                                                                                                        |                                                                                                                                       |
|                                                                                                                                                        |                                                                                                                                       |
|                                                                                                                                                        |                                                                                                                                       |
|                                                                                                                                                        |                                                                                                                                       |
| ਠਿਠਾ ਹੈ ਕਿ                                                                                                         | ਰਿਲ                                                                                                                                   |
|                                                                                                                                                        |                                                                                                                                       |
| LEGEND                                                                                                                                                 |                                                                                                                                       |
| GLAZING WARPED                                                                                                                                         |                                                                                                                                       |
|                                                                                                                                                        |                                                                                                                                       |
| GLAZING CRACKED/MISSING/LOOSE                                                                                                                          |                                                                                                                                       |
| + TIMDER FRAME SUPT<br>SHOWING SIGNS OF DECAY                                                                                                          |                                                                                                                                       |
| FAILING                                                                                                                                                |                                                                                                                                       |
| WWWWWW BEADING ROTTEN                                                                                                                                  |                                                                                                                                       |
|                                                                                                                                                        |                                                                                                                                       |
|                                                                                                                                                        |                                                                                                                                       |
| BLOOMSBUR                                                                                                                                              | Y STRFFT                                                                                                                              |
|                                                                                                                                                        |                                                                                                                                       |
| ELEVATION V                                                                                                                                            | $\forall IN \mathcal{V} \mathcal{U} W \mathcal{I}$                                                                                    |
|                                                                                                                                                        |                                                                                                                                       |
|                                                                                                                                                        |                                                                                                                                       |
| Client Company                                                                                                                                         | Project<br>SHAFTESBURY THEATRE, LONDON                                                                                                |
| Shaffesbury Theatre                                                                                                                                    |                                                                                                                                       |
|                                                                                                                                                        | Drawing Title<br>WINDOW SCHEDULE                                                                                                      |
| Michael 204 BOLTON ROAD<br>WALKDEN, WORSLEY<br>MANCHESTER, M28 3BN                                                                                     |                                                                                                                                       |
| J Consulting                                                                                                                                           | Scale         Date         Drawn         Checked         Passed           AS SHOWN         MARCH 2010         DS         DS         D |
| Tel:         0161         790         4404           Chartered         Structural         Engineers         Fax:         0161         790         4405 | DRG. No. 1636-503                                                                                                                     |
|                                                                                                                                                        |                                                                                                                                       |