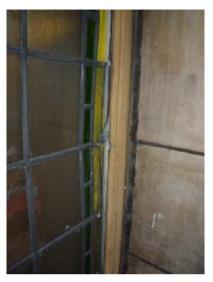

NON-ORIGINAL WINDOW, INCLUDING GLAZING AND TIMBER FRAME. WINDOW REPLACE WITH METAL FRAME AND CLEAR GLAZING

WINDOW DOES NOT CLOSE CORRECTLY

LEGEND

GLAZING CRACKED/MISSING/LOOSE

TIMBER FRAME SOFT + SHOWING SIGNS OF DECAY

////// SEALANT AROUND WINDOW FAILING

**XXXXX** BEADING ROTTEN