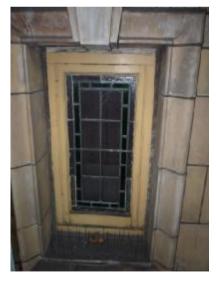

### BLOOMSBURY STREET ELEVATION WINDOW 4

| Client                         |                                                            |                                | TESBURY THEA<br>TION REFURBIS | -           | DON     |        |
|--------------------------------|------------------------------------------------------------|--------------------------------|-------------------------------|-------------|---------|--------|
| Shaftesbury Theatr             | e                                                          | Drawing Title                  |                               |             |         |        |
| Michael<br>Tackson             | 204 BOLTON ROAD<br>WALKDEN, WORSLEY<br>MANCHESTER, M28 3BN | WINDOW SCHEDULE                |                               |             |         |        |
| J Consulting                   | <b></b>                                                    | <mark>Scale</mark><br>AS SHOWN | Date<br>MARCH 2010            | Drawn<br>DS | Checked | Passed |
| Chartered Structural Engineers | Tel: 0161 790 4404<br>Fax: 0161 790 4405                   | DRG. No.                       | 1636-5                        | 504         |         |        |