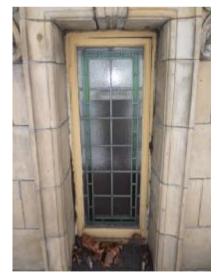

### BLOOMSBURY STREET ELEVATION WINDOW 4

| Client                         |                                                            |                                | TESBURY THEA<br>TION REFURBIS | -           | DON     |        |
|--------------------------------|------------------------------------------------------------|--------------------------------|-------------------------------|-------------|---------|--------|
| Shaftesbury Theatr             | e                                                          | Drawing Title                  |                               |             |         |        |
| Michael<br>Tackson             | 204 BOLTON ROAD<br>WALKDEN, WORSLEY<br>MANCHESTER, M28 3BN | WINDOW SCHEDULE                |                               |             |         |        |
| J Consulting                   | <b></b>                                                    | <mark>Scale</mark><br>AS SHOWN | Date<br>MARCH 2010            | Drawn<br>DS | Checked | Passed |
| Chartered Structural Engineers | Tel: 0161 790 4404<br>Fax: 0161 790 4405                   | DRG. No.                       | 1636-5                        | 504         |         |        |