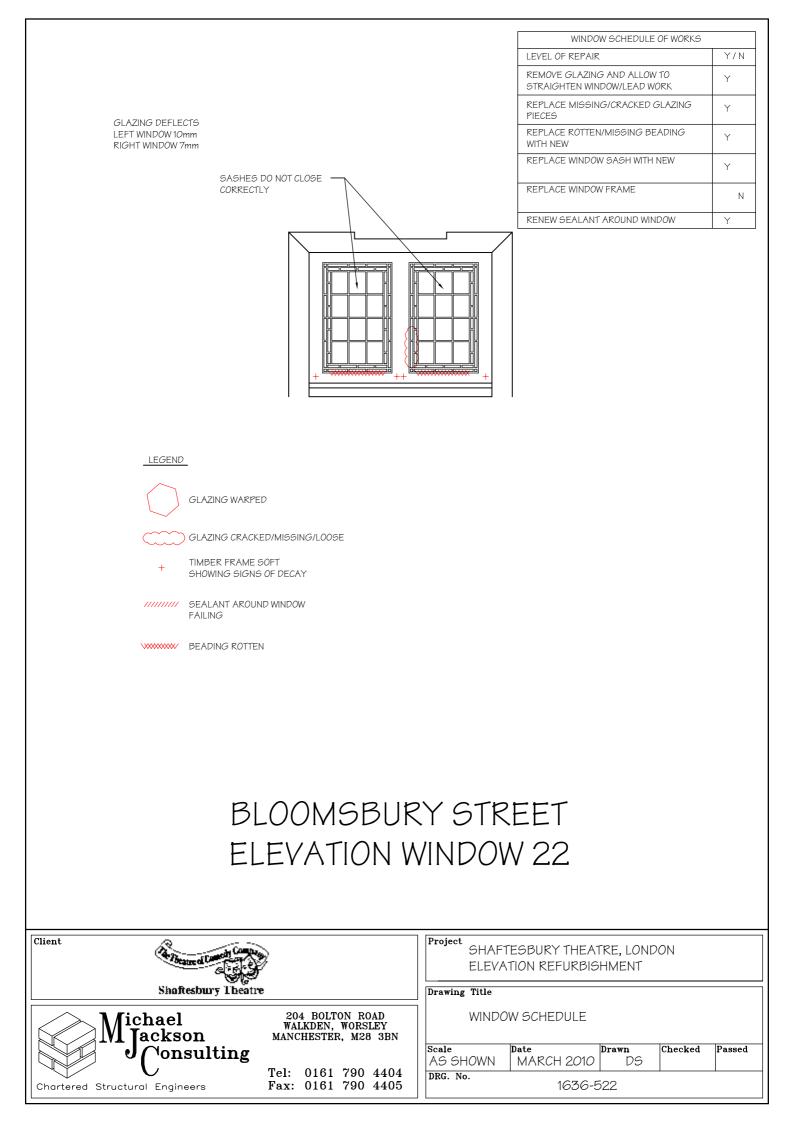

#### LEGEND

 $\bigcirc$ 

GLAZING DEFLECTS 10mm -ALL GLAZING IS LOOSE WITHIN THE FRAME

GLAZING WARPED

GLAZING CRACKED/MISSING/LOOSE

+ TIMBER FRAME SOFT SHOWING SIGNS OF DECAY

//////// SEALANT AROUND WINDOW FAILING

**BEADING ROTTEN** 

### BLOOMSBURY STREET ELEVATION WINDOW 4

| Client                         |                                                            |                                | TESBURY THEA<br>TION REFURBIS | -           | DON     |        |
|--------------------------------|------------------------------------------------------------|--------------------------------|-------------------------------|-------------|---------|--------|
| Shaftesbury Theatr             | e                                                          | Drawing Title                  |                               |             |         |        |
| Michael<br>Tackson             | 204 BOLTON ROAD<br>WALKDEN, WORSLEY<br>MANCHESTER, M28 3BN | WINDOW SCHEDULE                |                               |             |         |        |
| J Consulting                   | <b></b>                                                    | <mark>Scale</mark><br>AS SHOWN | Date<br>MARCH 2010            | Drawn<br>DS | Checked | Passed |
| Chartered Structural Engineers | Tel: 0161 790 4404<br>Fax: 0161 790 4405                   | DRG. No.                       | 1636-5                        | 504         |         |        |