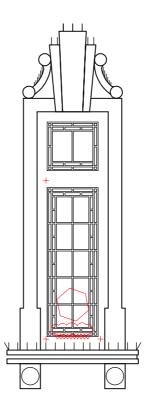

### BLOOMSBURY STREET ELEVATION WINDOW 4

| Client                         |                                                            |                                | TESBURY THEA<br>TION REFURBIS | -           | DON     |        |
|--------------------------------|------------------------------------------------------------|--------------------------------|-------------------------------|-------------|---------|--------|
| Shaftesbury Theatr             | e                                                          | Drawing Title                  |                               |             |         |        |
| Michael<br>Tackson             | 204 BOLTON ROAD<br>WALKDEN, WORSLEY<br>MANCHESTER, M28 3BN | WINDOW SCHEDULE                |                               |             |         |        |
| J Consulting                   | <b></b>                                                    | <mark>Scale</mark><br>AS SHOWN | Date<br>MARCH 2010            | Drawn<br>DS | Checked | Passed |
| Chartered Structural Engineers | Tel: 0161 790 4404<br>Fax: 0161 790 4405                   | DRG. No.                       | 1636-5                        | 504         |         |        |

#### LEGEND

 $\bigcirc$ 

GLAZING DEFLECTS 10mm -ALL GLAZING IS LOOSE WITHIN THE FRAME

GLAZING WARPED

GLAZING CRACKED/MISSING/LOOSE

+ TIMBER FRAME SOFT SHOWING SIGNS OF DECAY

//////// SEALANT AROUND WINDOW FAILING

**BEADING ROTTEN** 