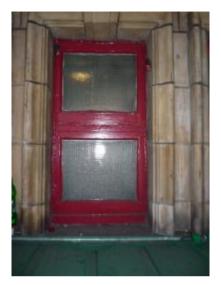

# MAIN ENTRANCE DOOR B

| Client                         | }                                                          |                   | TESBURY THEA<br>TION REFURBIS | -           | DON     |        |
|--------------------------------|------------------------------------------------------------|-------------------|-------------------------------|-------------|---------|--------|
| Shaftesbury Theatre            |                                                            | Drawing Title     |                               |             |         |        |
| Michael<br>Tackson             | 204 BOLTON ROAD<br>WALKDEN, WORSLEY<br>MANCHESTER, M28 3BN | DOOR              | SCHEDULE                      |             |         |        |
| J Consulting                   |                                                            | Scale<br>AS SHOWN | Date<br>MARCH 2010            | Drawn<br>DS | Checked | Passed |
| Chartered Structural Engineers | Tel: 0161 790 4404<br>Fax: 0161 790 4405                   | DRG. No.          | 1636-5                        | 576         |         | _      |