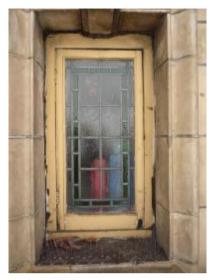

### BLOOMSBURY STREET ELEVATION WINDOW 4

| Client                         |                                                            |                                | TESBURY THEA<br>TION REFURBIS | -           | DON     |        |
|--------------------------------|------------------------------------------------------------|--------------------------------|-------------------------------|-------------|---------|--------|
| Shaftesbury Theatr             | e                                                          | Drawing Title                  |                               |             |         |        |
| Michael<br>Tackson             | 204 BOLTON ROAD<br>WALKDEN, WORSLEY<br>MANCHESTER, M28 3BN | WINDOW SCHEDULE                |                               |             |         |        |
| J Consulting                   | <b></b>                                                    | <mark>Scale</mark><br>AS SHOWN | Date<br>MARCH 2010            | Drawn<br>DS | Checked | Passed |
| Chartered Structural Engineers | Tel: 0161 790 4404<br>Fax: 0161 790 4405                   | DRG. No.                       | 1636-5                        | 504         |         |        |