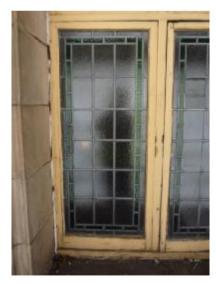

## HIGH HOLBORN ELEVATION WINDOW 12

| Client                                                                                                                                                 |  |                   | ESBURY THEA<br>TION REFURBIS | -           | DON     |        |
|--------------------------------------------------------------------------------------------------------------------------------------------------------|--|-------------------|------------------------------|-------------|---------|--------|
| Shaftesbury Theatre                                                                                                                                    |  | Drawing Title     |                              |             |         |        |
| Michael 204 BOLTON ROAD<br>WALKDEN, WORSLEY<br>MANCHESTER, M28 3BN                                                                                     |  | WINDOW SCHEDULE   |                              |             |         |        |
| JConsulting                                                                                                                                            |  | Scale<br>AS SHOWN | Date<br>MARCH 2010           | Drawn<br>DS | Checked | Passed |
| Tel:         0161         790         4404           Chartered         Structural         Engineers         Fax:         0161         790         4405 |  | DRG. No.          | 1636-5                       | 512         |         |        |