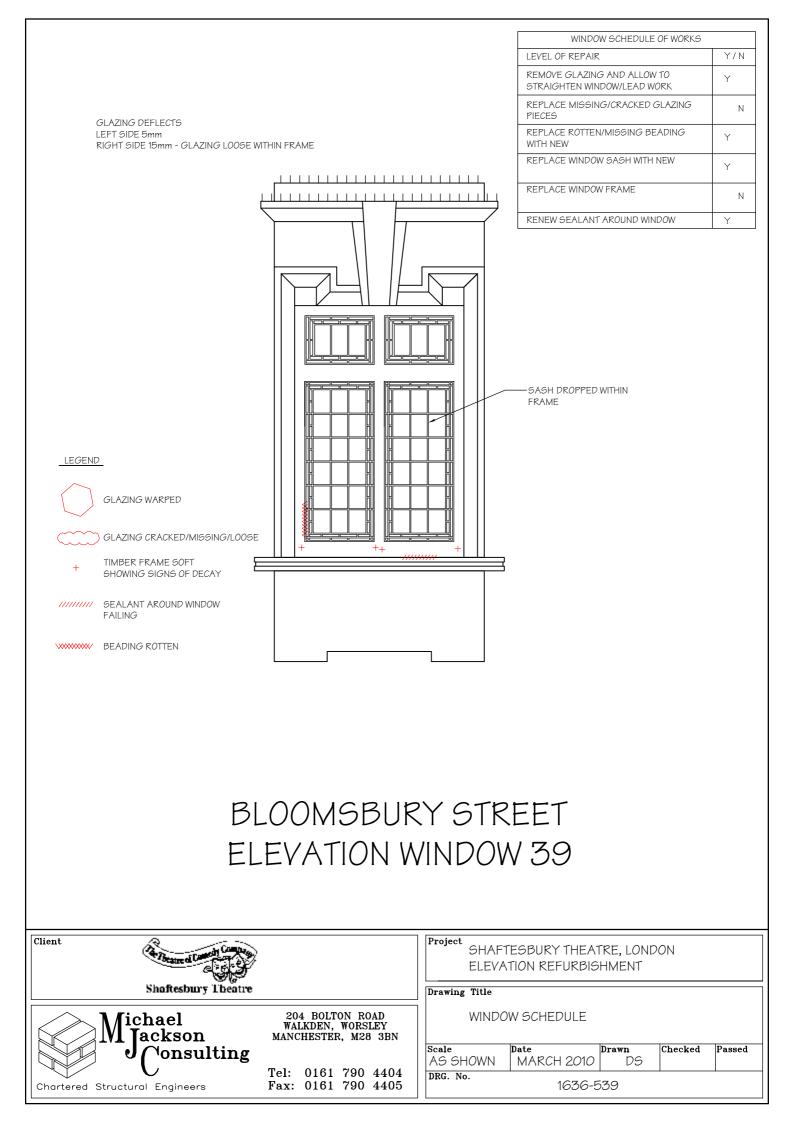

### BLOOMSBURY STREET ELEVATION WINDOW 4

| Client                         |                                                            |                                | TESBURY THEA<br>TION REFURBIS | -           | DON     |        |
|--------------------------------|------------------------------------------------------------|--------------------------------|-------------------------------|-------------|---------|--------|
| Shaftesbury Theatr             | e                                                          | Drawing Title                  |                               |             |         |        |
| Michael<br>Tackson             | 204 BOLTON ROAD<br>WALKDEN, WORSLEY<br>MANCHESTER, M28 3BN | WINDOW SCHEDULE                |                               |             |         |        |
| J Consulting                   | <b></b>                                                    | <mark>Scale</mark><br>AS SHOWN | Date<br>MARCH 2010            | Drawn<br>DS | Checked | Passed |
| Chartered Structural Engineers | Tel: 0161 790 4404<br>Fax: 0161 790 4405                   | DRG. No.                       | 1636-5                        | 504         |         |        |