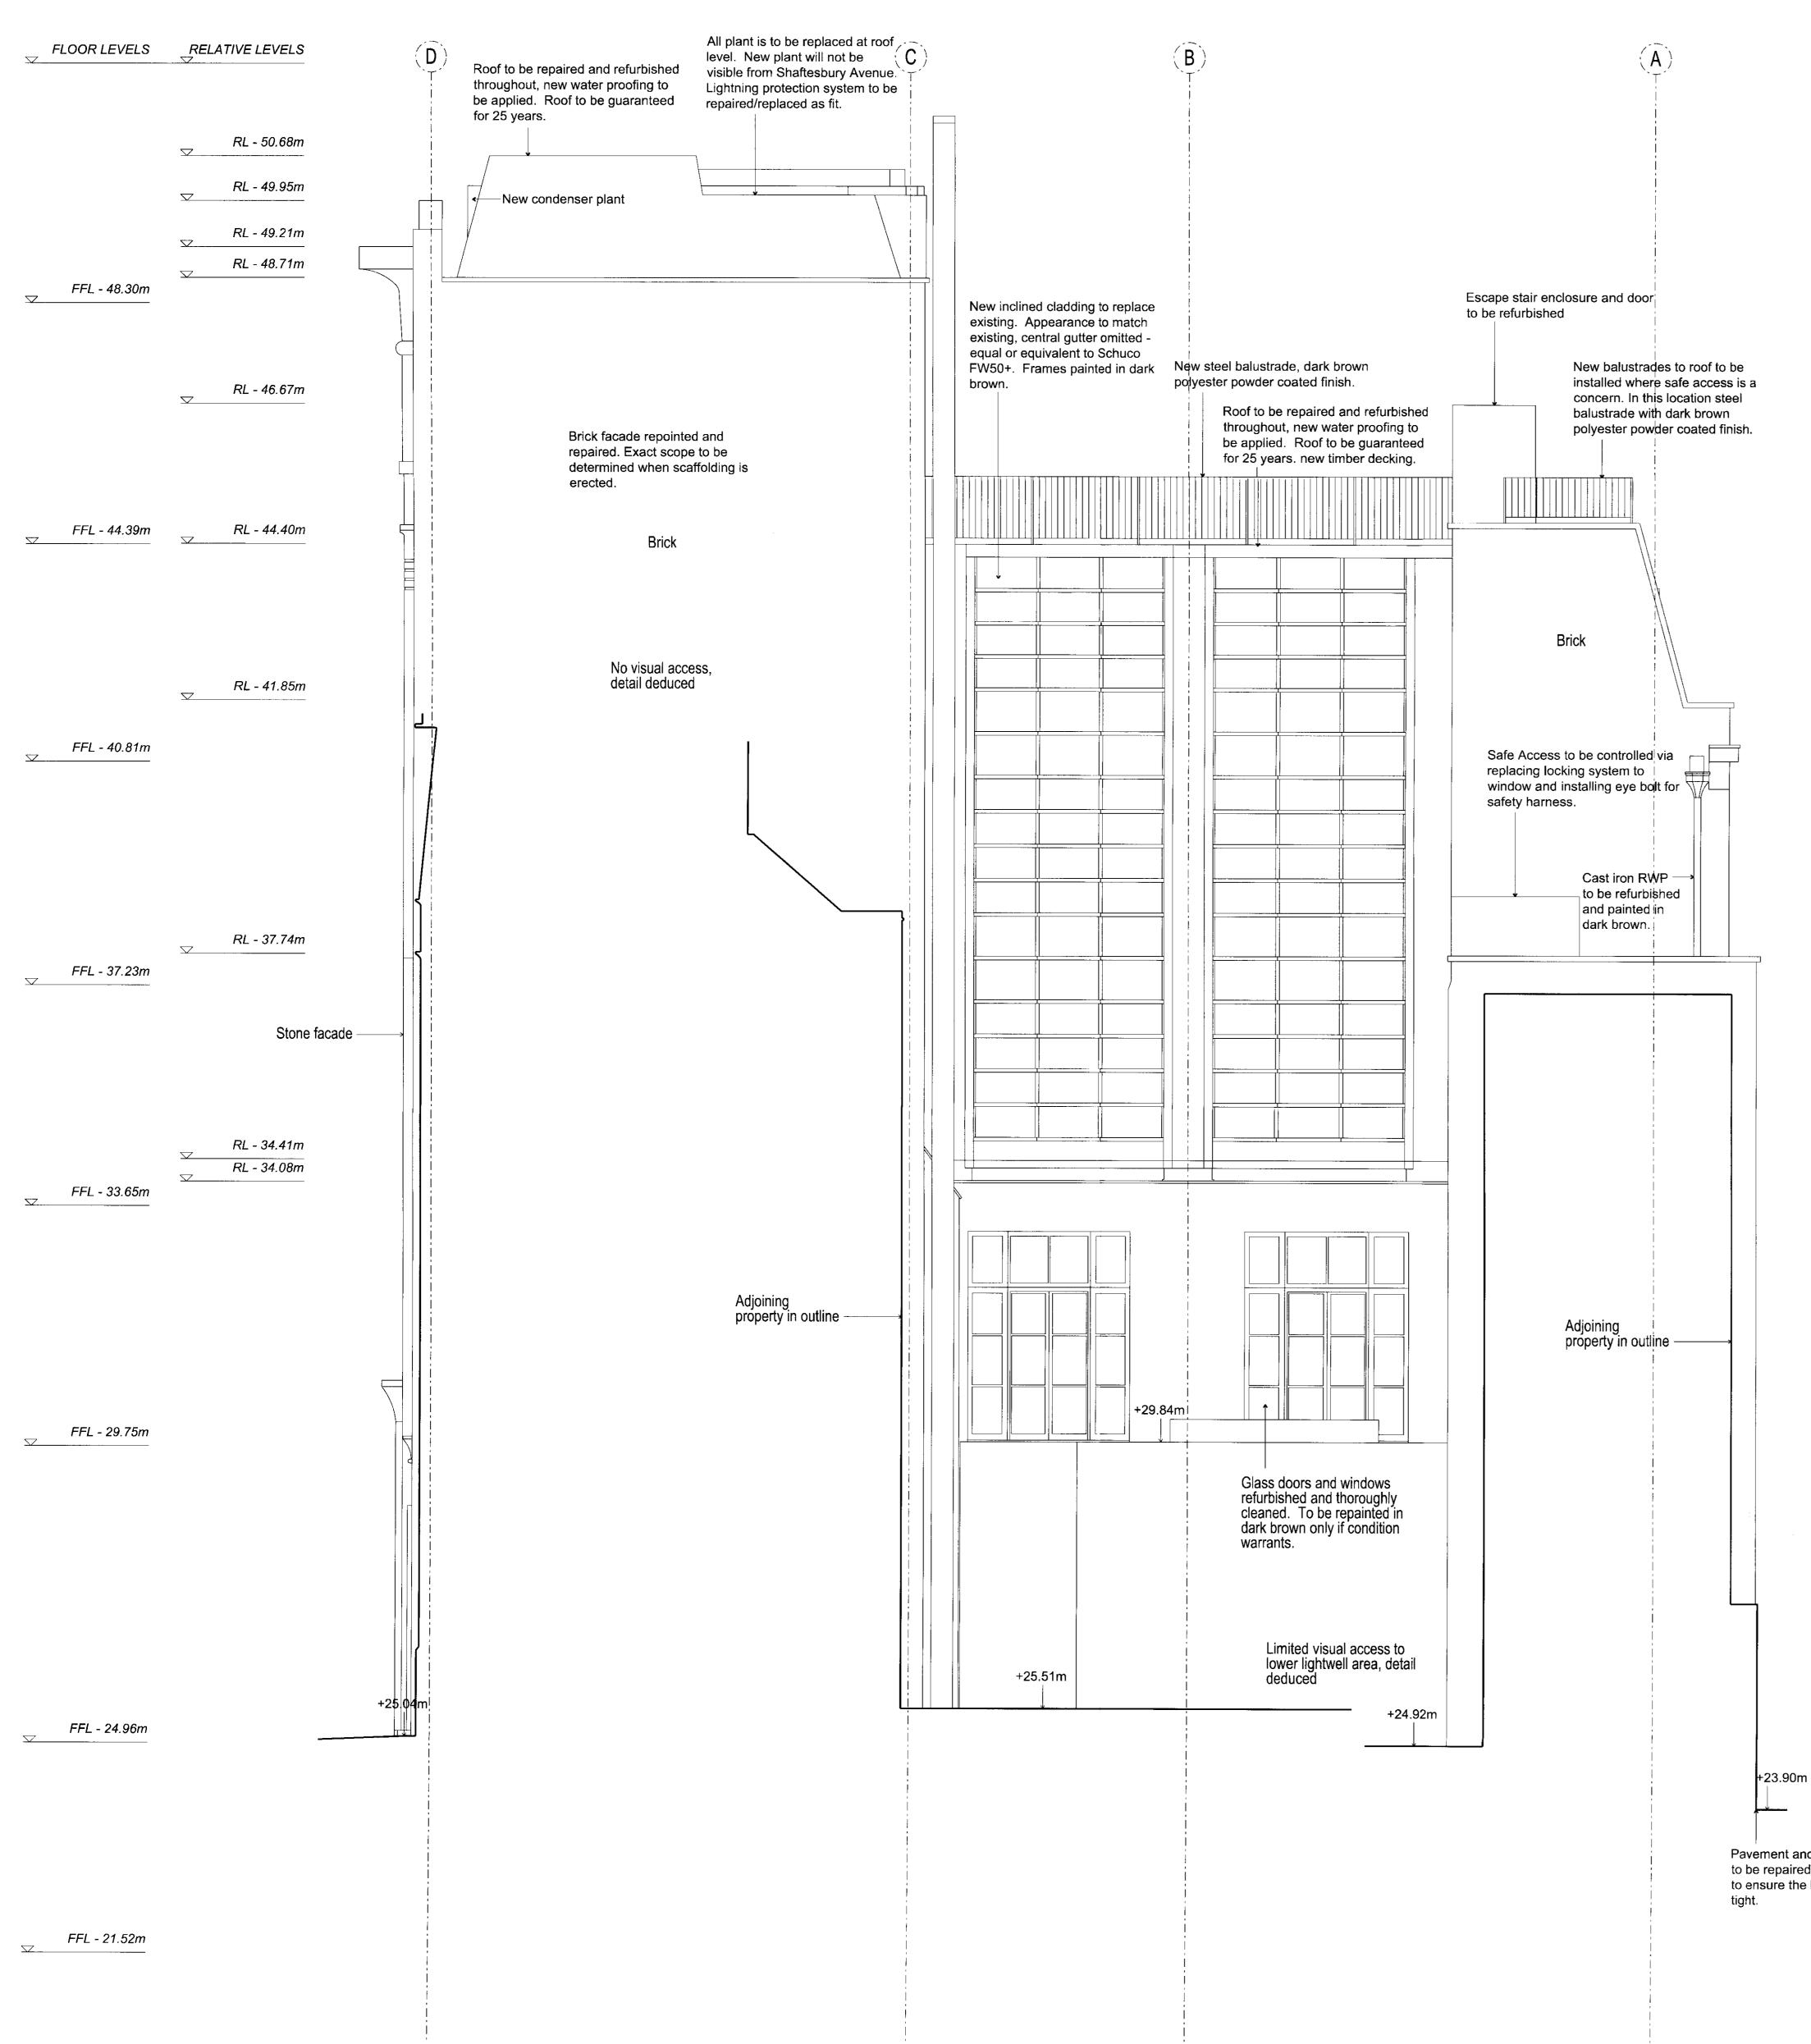

D - NORTH FACING SIDE ELEVATION Glass curtain wall

Pavement and juction of building

to be repaired where necessary to ensure the building is water

> urban velvet architecture & development

urban velvet design ltd.

## 233 Shaftesbury Avenue

Revision

Α

Drawing Title

Drawing Number

## Proposed Elevation D

UV-59-36.2-P

Notes / Key Revisions Initials Rev. Date Items 28.09.10 Plant added to roof. AW Α Drawing amended accordingly DECENVE 30 SEP 2010 Job Number Scale UV - 59 1:50@A0 Created by/Checked by Date August 2010 AW/KC