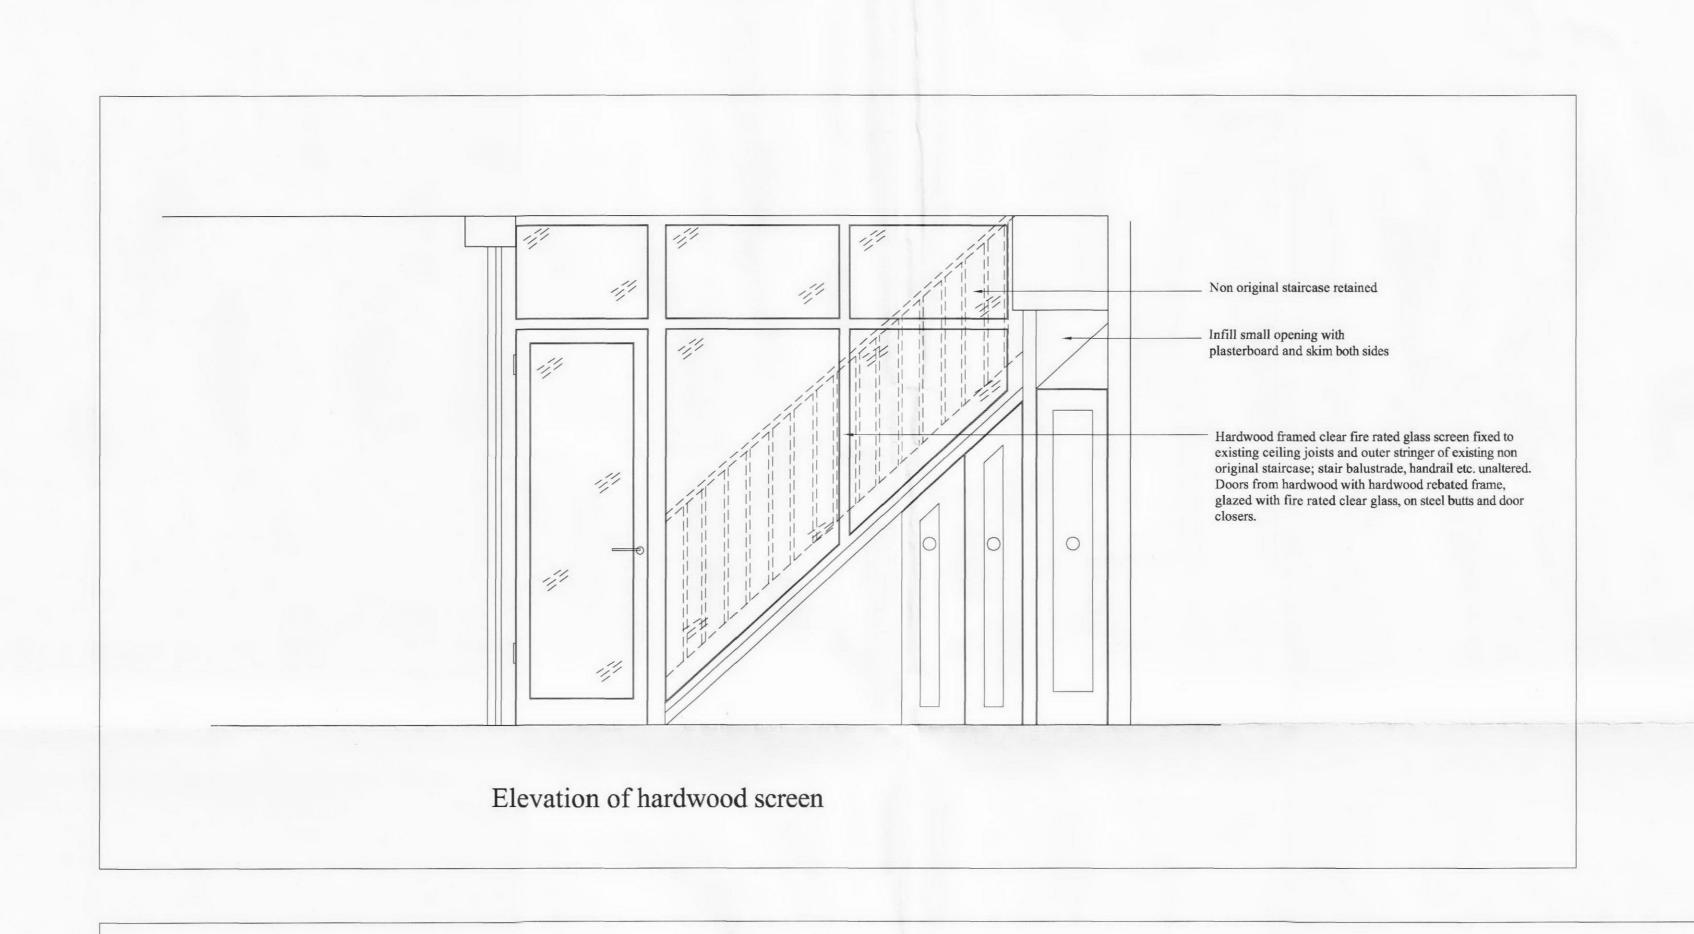

| L | 24th Sept 10 | Open up rear wall; glass fire rated screen           | PROJECT 2 |
|---|--------------|------------------------------------------------------|-----------|
| M | 8th Oct 10   | Open up rear wall; glass fire rated screen - details | 57        |
|   |              |                                                      | Haine     |
|   |              |                                                      | STAGE     |
|   |              |                                                      |           |
|   |              | ·                                                    |           |