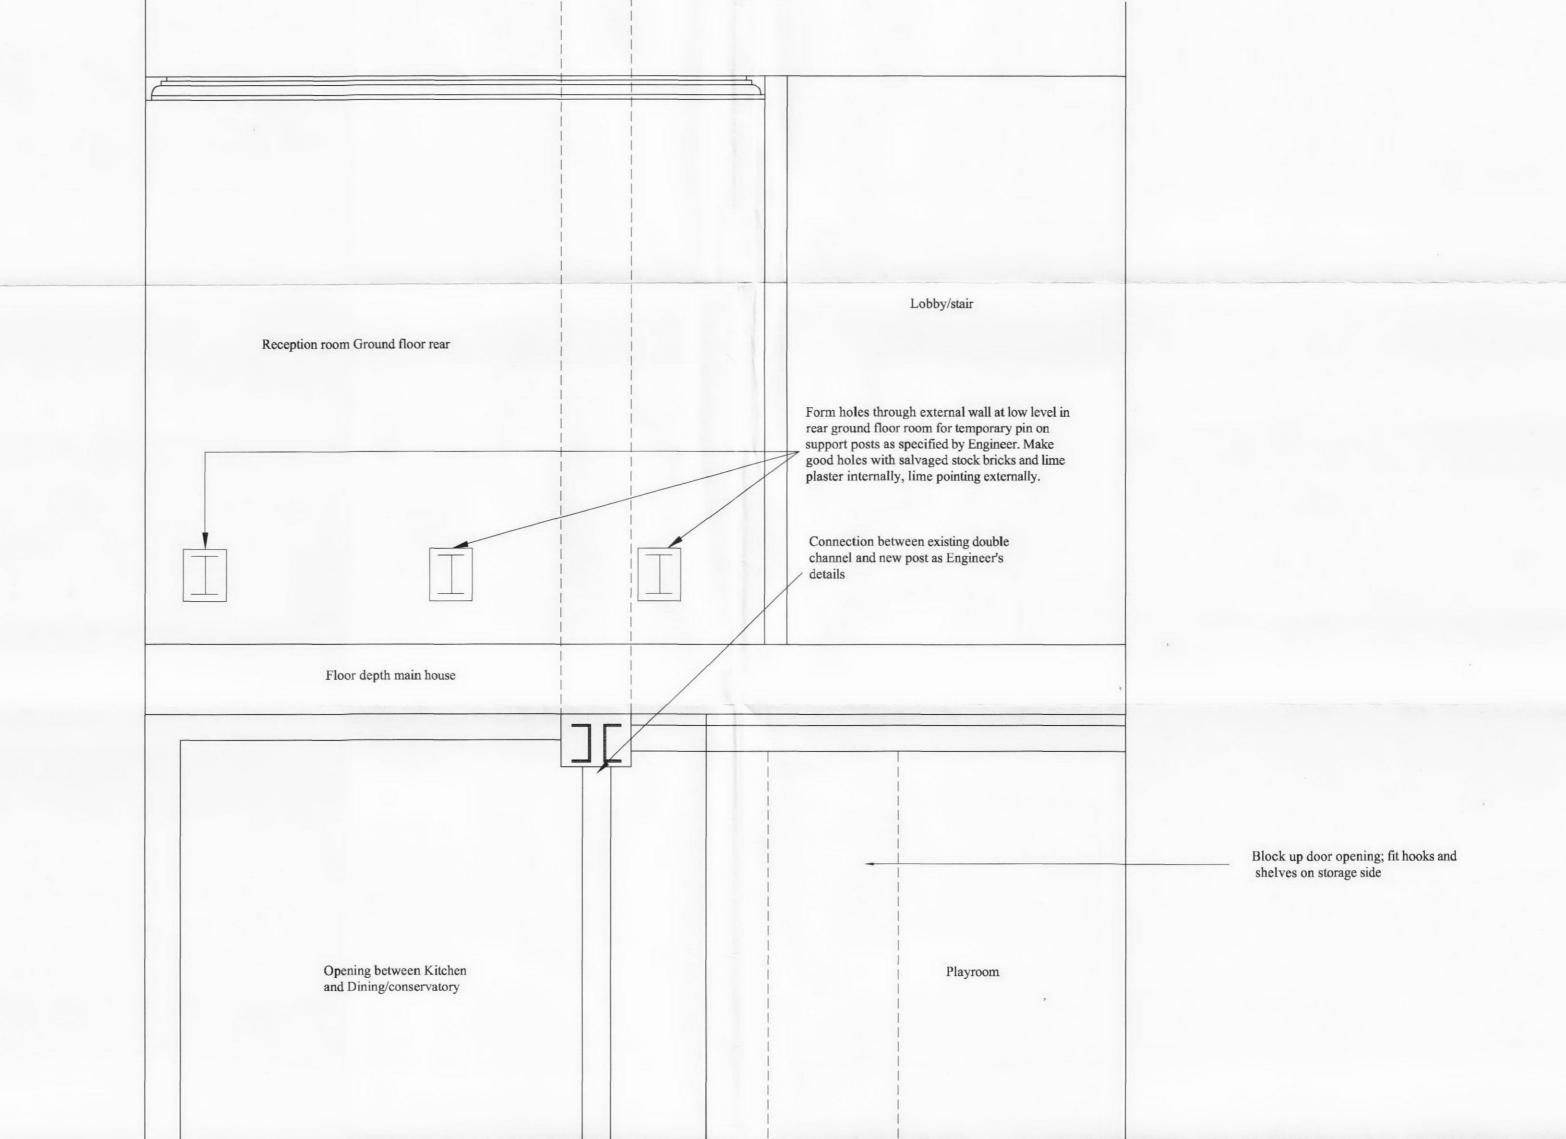

| L | 24th Sept 10 | Open up rear wall; glass fire rated screen           | PROJECT 2 |
|---|--------------|------------------------------------------------------|-----------|
| M | 8th Oct 10   | Open up rear wall; glass fire rated screen - details | 57        |
|   |              |                                                      | Haine     |
|   |              |                                                      | STAGE     |
|   |              |                                                      |           |
|   |              | ·                                                    |           |