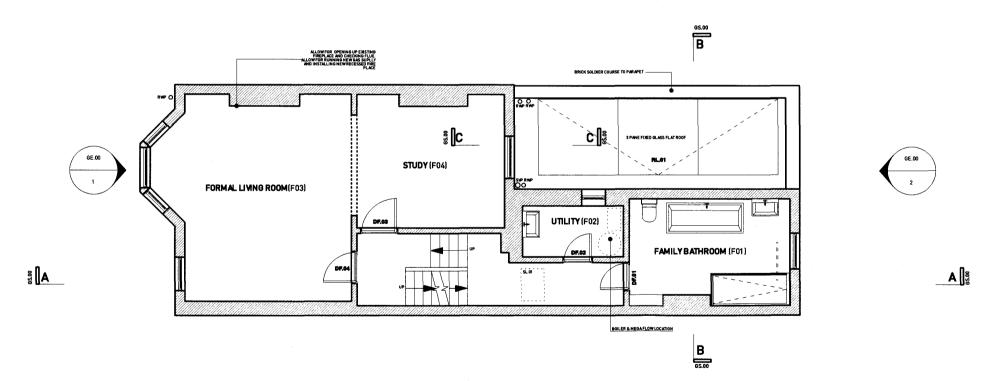

1 Proposed Ground Floor Plan

GA.00 1:100 @ A3

2 Proposed First Floor Plan GA.00 1:100 @ A1

This drawing is the property of Claridge Architects Ltd. Copyright is reserved & this drawing is is sued on the condition that it is not copied, reproduced, retained or disclosed to any unauthorised person, either wholly or in part, without our consent. Do not scale from this drawing, check all