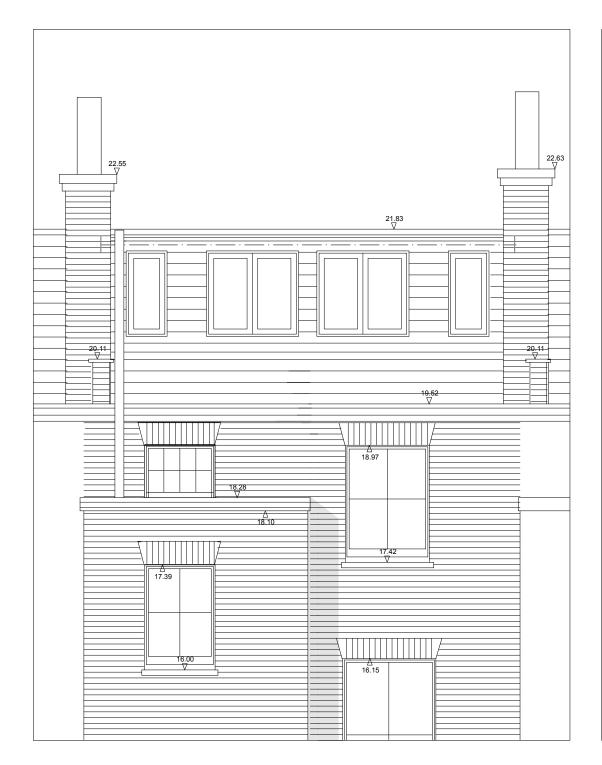

(no material changes proposed)

Rear elevation - as proposed, in context

Client\_ Mr & Mrs Langley

Project\_ 37 Fitzroy Road, London NW1 8TP Drawing\_

1007\_PL\_02

Front & rear elevations - as proposed A1 - 1:50, A3 - 1:100, September 2010

Section AA, through main spaces - as proposed

Client\_ Mr & Mrs Langley

Project\_ 37 Fitzroy Road, London NW1 8TP

Drawing\_

1007\_PL\_03 Section AA - as proposed

A1 - 1:50, A3 - 1:100, September 2010

Attic level - rear elevation as proposed