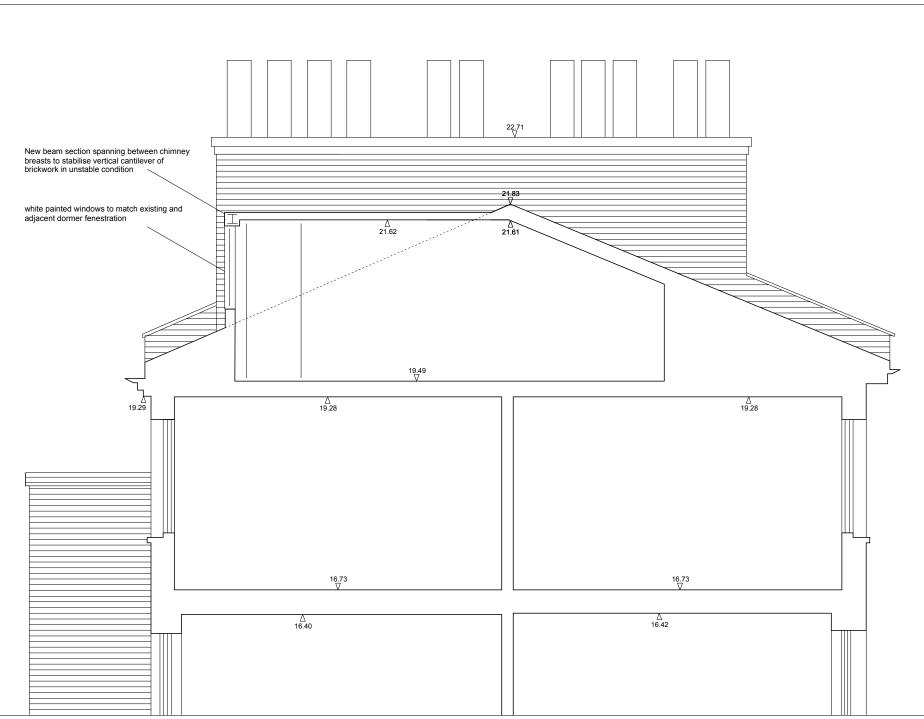

Attic floor level - section as proposed

0 1 2 3 4 5

Client\_ Mr & Mrs Langley

Project\_ 37 Fitzroy Road, London NW1 8TP

Drawing\_ 1007\_PL\_04

Attic floor level - detail section, elevation as proposed

A1 - 1:25, A3 - 1:50, September 2010