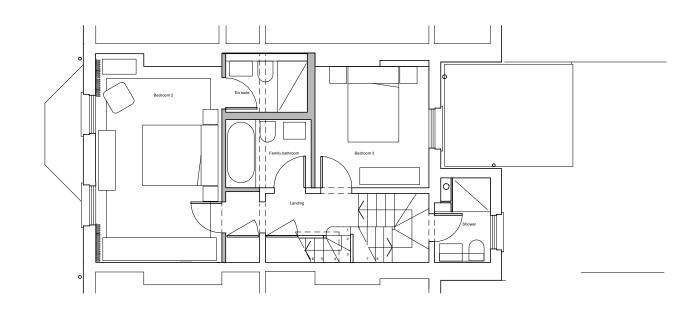

Ground floor level - as existing Lower ground floor level - as existing

First floor level - as existing Second floor level - as existing

Mr & Mrs Langley

Project\_ 37 Fitzroy Road, London NW1 8TP

Drawing\_

1007\_EX\_01 Lower ground to second floor levels - as existing

A1 - 1:50, A3 - 1:100, Sept 2010

Attic floor level - as existing

Client\_ Mr & Mrs Langley

Project\_ 37 Fitzroy Road, London NW1 8TP

Drawing\_ 1007 EX\_02
 Attic floor level - as existing