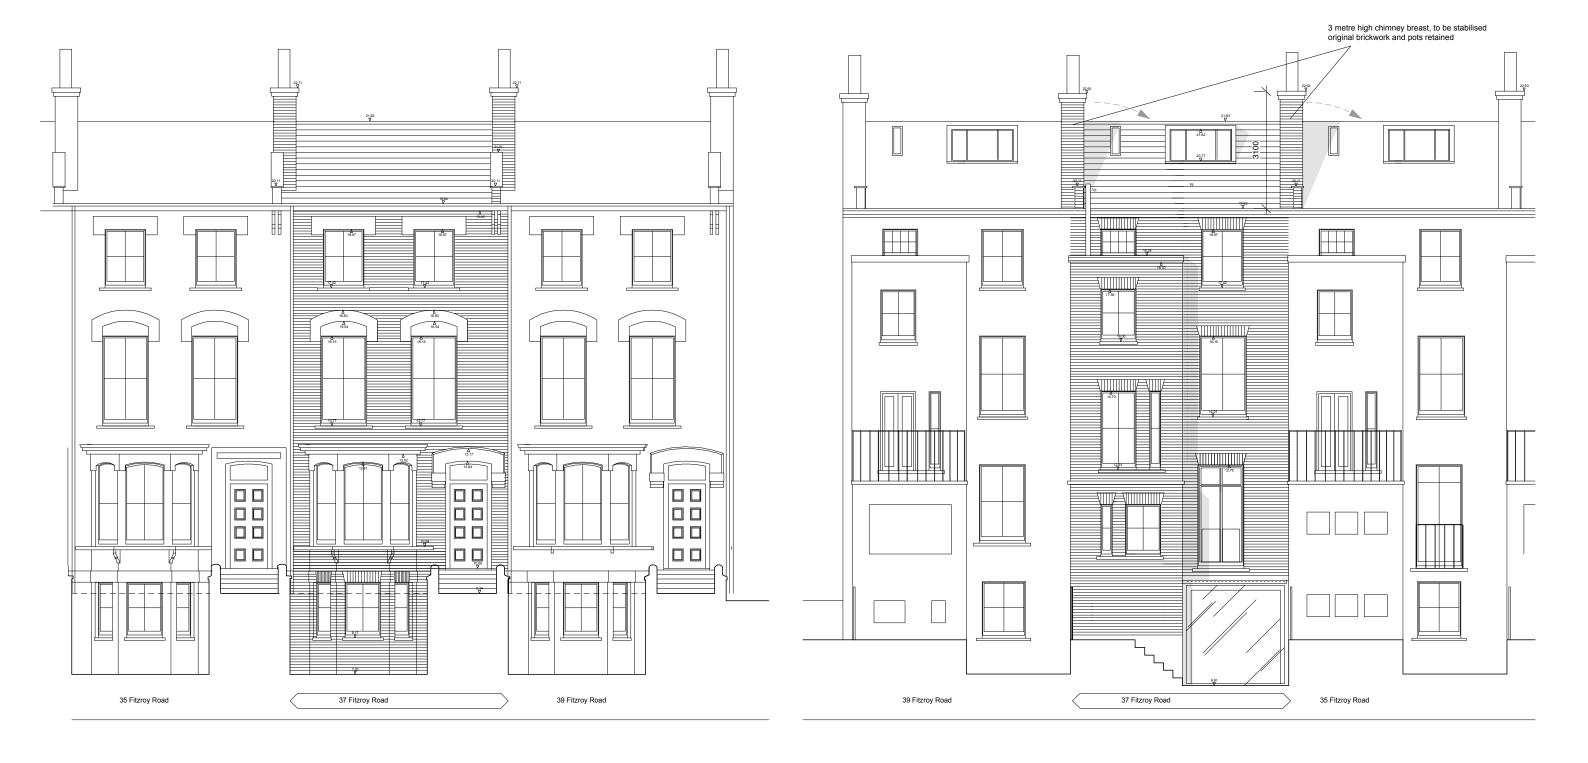

Attic floor level - as proposed

Client\_ Mr & Mrs Langley

37 Fitzroy Road, London NW1 8TP Project\_

Drawing\_

1007\_PL\_01 Attic floor level - as proposed

A1 - 1:25, A3 - 1:50, September 2010

Front elevation - as proposed, in context

(no material changes proposed)

Rear elevation - as proposed, in context

Client\_ Mr & Mrs Langley

Project\_ 37 Fitzroy Road, London NW1 8TP Drawing\_

1007\_PL\_02

Front & rear elevations - as proposed A1 - 1:50, A3 - 1:100, September 2010