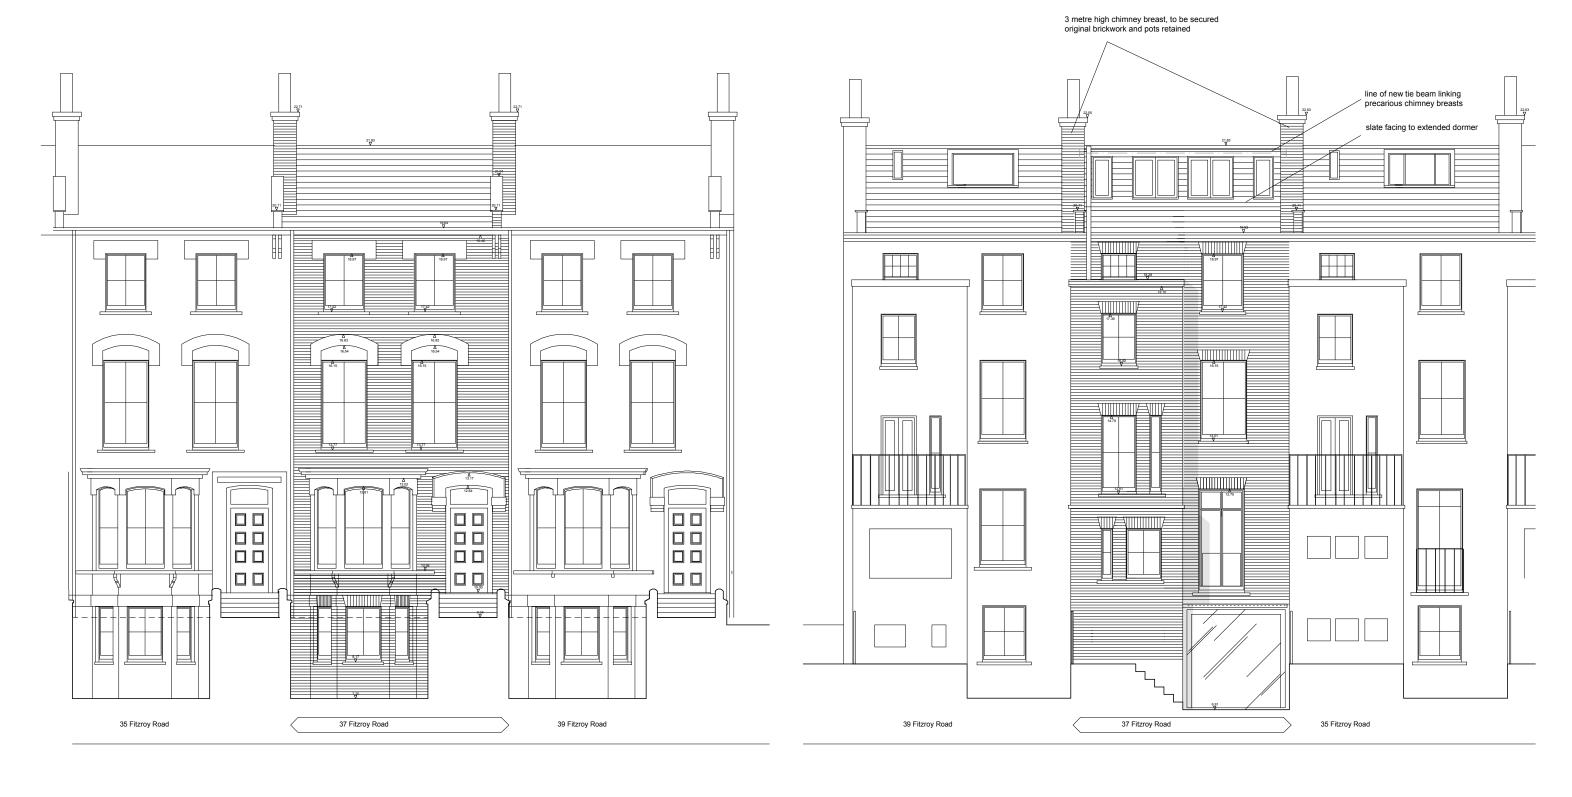

A1 - 1:25, A3 - 1:50, September 2010

Front elevation - as existing

Rear elevation - as existing

0 1 2 3 4 5

Client\_ Mr & Mrs Langley

Project\_ 37 Fitzroy Road, London NW1 8TP

Drawing\_ 1007\_EX\_03

Front & rear elevations - as existing

(no material changes proposed)

Rear elevation - as proposed, in context

Client\_ Mr & Mrs Langley

Project\_ 37 Fitzroy Road, London NW1 8TP Drawing\_

1007\_PL\_02

Front & rear elevations - as proposed A1 - 1:50, A3 - 1:100, September 2010