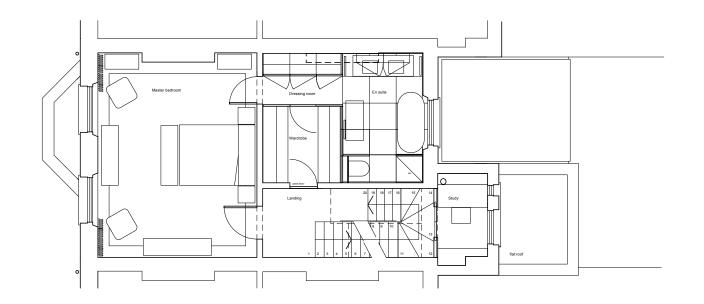

Ground floor level - as existing Lower ground floor level - as existing

First floor level - as existing Second floor level - as existing

Mr & Mrs Langley

Project\_ 37 Fitzroy Road, London NW1 8TP

Drawing\_

1007\_EX\_01 Lower ground to second floor levels - as existing

A1 - 1:50, A3 - 1:100, Sept 2010

Attic floor level - as existing

Client\_ Mr & Mrs Langley

Project\_ 37 Fitzroy Road, London NW1 8TP

Drawing\_ 1007 EX\_02
 Attic floor level - as existing