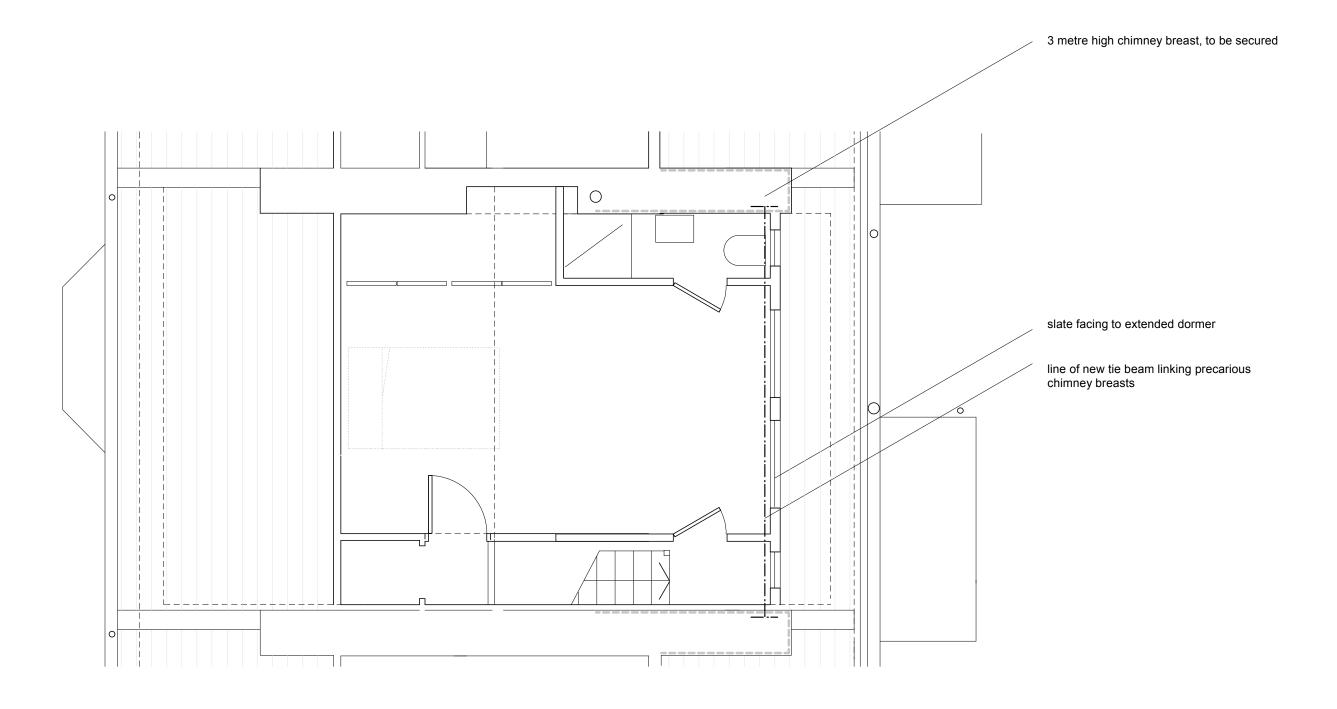

Attic floor level - as proposed

Client\_ Mr & Mrs Langley

37 Fitzroy Road, London NW1 8TP Project\_

Drawing\_

1007\_PL\_01 Attic floor level - as proposed

A1 - 1:25, A3 - 1:50, September 2010

Front elevation - as proposed, in context

Attic floor level - section as proposed

0 1 2 3 4 5

Client\_ Mr & Mrs Langley

Project\_ 37 Fitzroy Road, London NW1 8TP

Drawing\_ 1007\_PL\_04

Attic floor level - detail section, elevation as proposed

A1 - 1:25, A3 - 1:50, September 2010