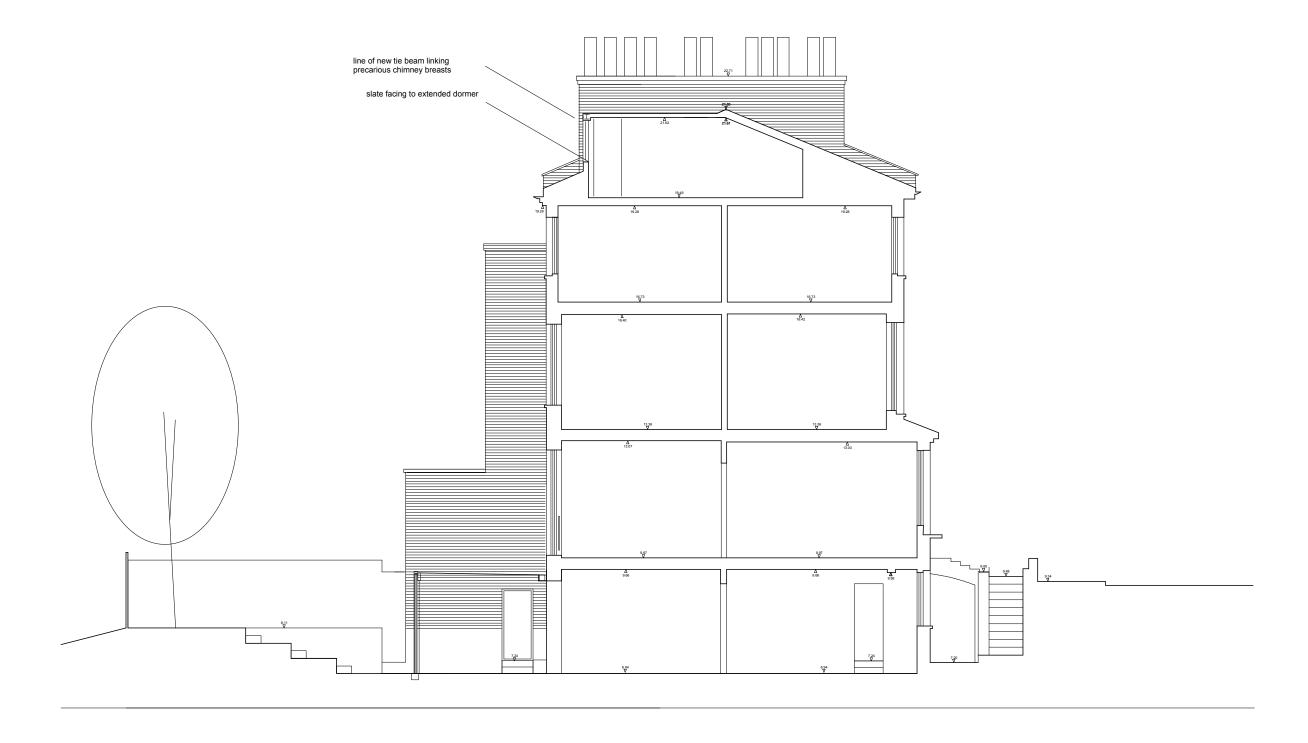

A1 - 1:50, A3 - 1:100, September 2010

Section AA, through main spaces - as existing

Client\_ Mr & Mrs Langley

Project\_ 37 Fitzroy Road, London NW1 8TP

Drawing\_

1007\_EX\_04 Section AA - as existing

A1 - 1:50, A3 - 1:100, September 2010

Section AA, through main spaces - as proposed

Client\_ Mr & Mrs Langley

Project\_ 37 Fitzroy Road, London NW1 8TP

Drawing\_

1007\_PL\_03 Section AA - as proposed

A1 - 1:50, A3 - 1:100, September 2010

Attic level - rear elevation as proposed