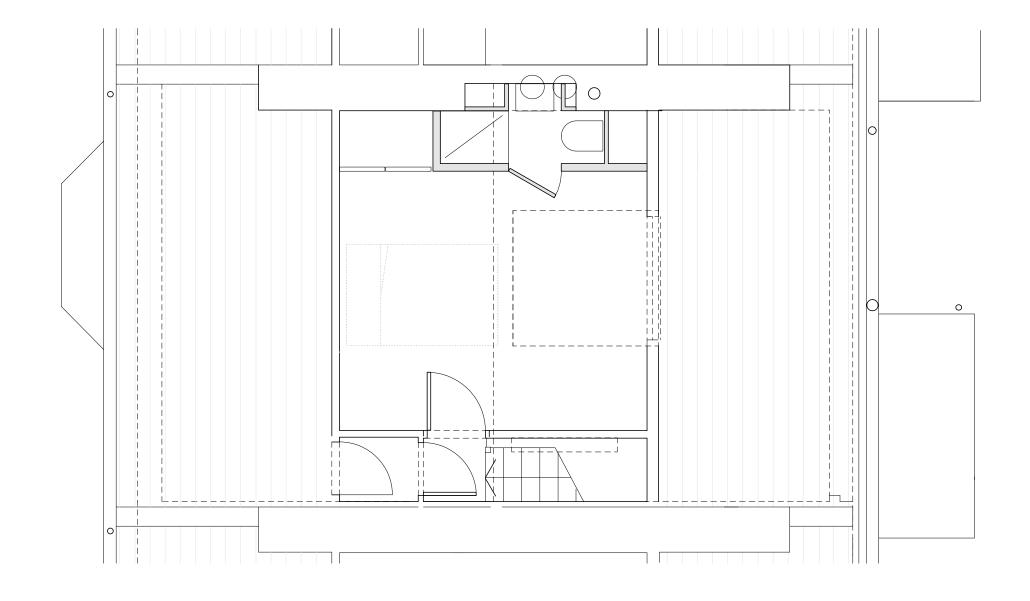

1007\_EX\_01 Lower ground to second floor levels - as existing

A1 - 1:50, A3 - 1:100, Sept 2010

Attic floor level - as existing

Client\_ Mr & Mrs Langley

Project\_ 37 Fitzroy Road, London NW1 8TP

Drawing\_ 1007 EX\_02
 Attic floor level - as existing

A1 - 1:25, A3 - 1:50, September 2010

Front elevation - as existing

Rear elevation - as existing

0 1 2 3 4 5

Client\_ Mr & Mrs Langley

Project\_ 37 Fitzroy Road, London NW1 8TP

Drawing\_ 1007\_EX\_03

Front & rear elevations - as existing