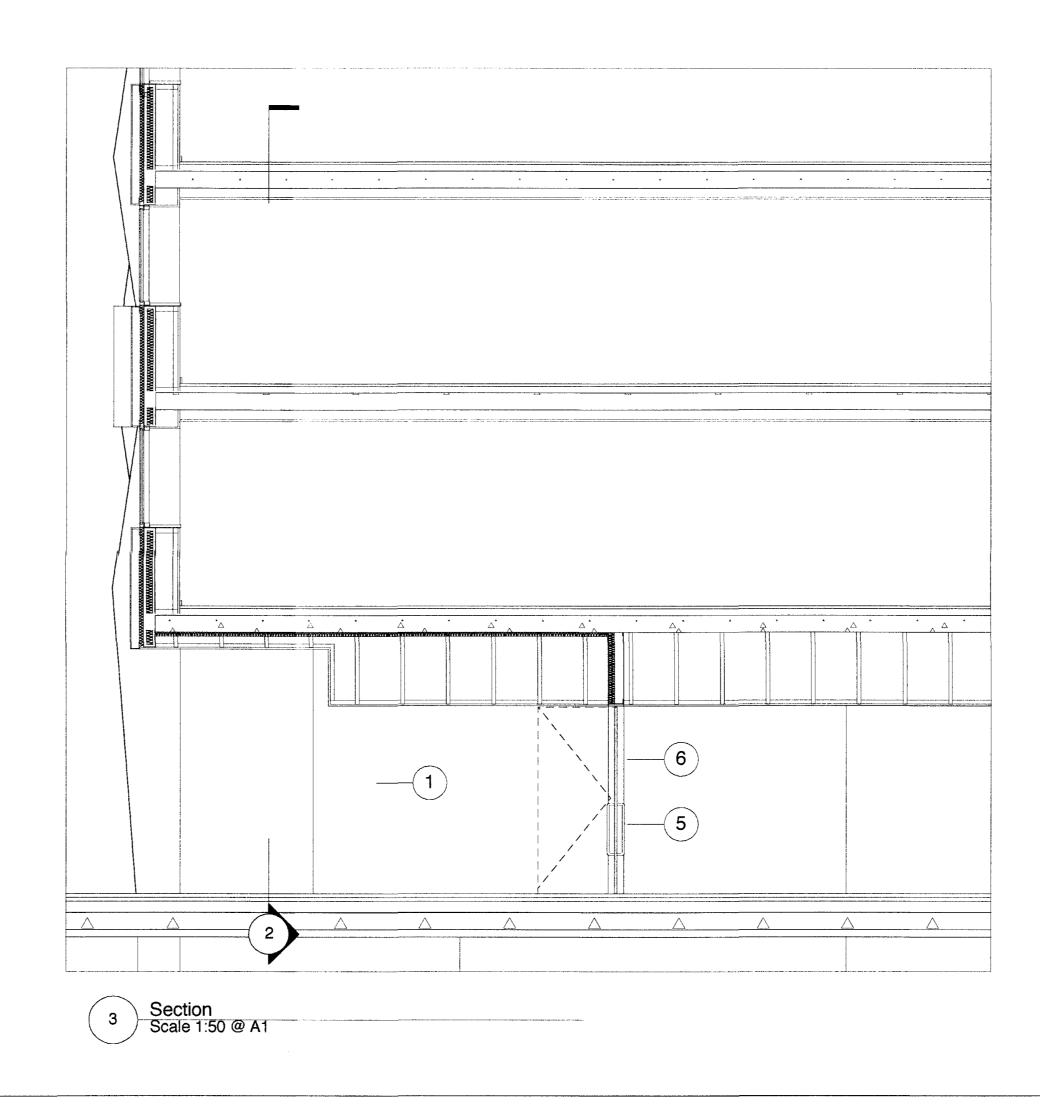

## KEY:

- 1 STONE CLADDING
- 2 DOUBLE GLAZED UNIT WITH POWDER COATED FRAME
- 3 POWDER COATED ALUMINUM SOLAR SHADE
- 4 POWDER COATED ALUMINUM LOUVRE
- 5 STAINLESS STEEL DOOR IRONMONGERY
- 6 ACCESS CONTROL/LOCKING BY FOB
- 7 REVOLVING DOOR
- 8 TIMBER CLADDING
- 9 POWDER COATED COMPOSITE WINDOWS
- 10 GLASS BALUSTRADE

T :020 7033 3130 F: 020 7739 0607

- 1 STONE CLADDING
- 2 DOUBLE GLAZED UNIT WITH POWDER COATED FRAME
- 3 POWDER COATED ALUMINUM SOLAR SHADE
- 4 POWDER COATED ALUMINUM LOUVRE
- 5 STAINLESS STEEL DOOR IRONMONGERY
- 6 ACCESS CONTROL/LOCKING BY FOB
- 7 REVOLVING DOOR
- 8 TIMBER CLADDING
- 9 POWDER COATED COMPOSITE WINDOWS
- 10 GLASS BALUSTRADE
- 11 BRIDGE OVER LANDSCAPING
- 12 GLASS BALUSTRADE CLAMPED AT BASE
- 13 S/STEEL FLAT SUPPORTING GLASS CANOPY
- 14 LIGHTING TRENCH