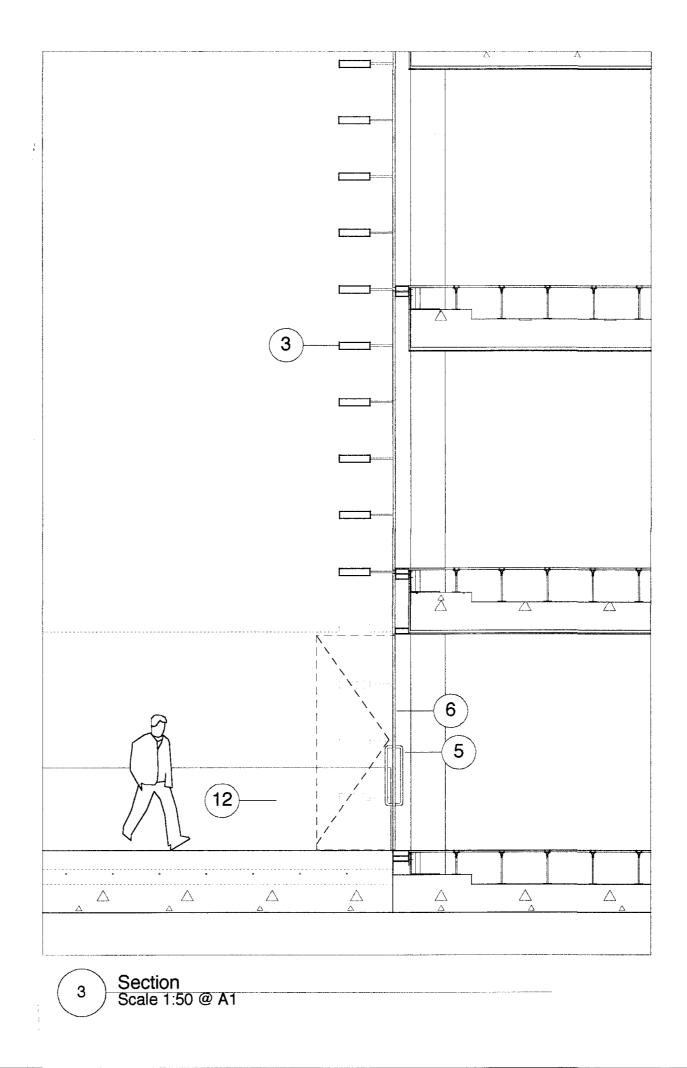

T :020 7033 3130 F: 020 7739 0607

- 1 STONE CLADDING
- 2 DOUBLE GLAZED UNIT WITH POWDER COATED FRAME
- 3 POWDER COATED ALUMINUM SOLAR SHADE
- 4 POWDER COATED ALUMINUM LOUVRE
- 5 STAINLESS STEEL DOOR IRONMONGERY
- 6 ACCESS CONTROL/LOCKING BY FOB
- 7 REVOLVING DOOR
- 8 TIMBER CLADDING
- 9 POWDER COATED COMPOSITE WINDOWS
- 10 GLASS BALUSTRADE
- 11 BRIDGE OVER LANDSCAPING
- 12 GLASS BALUSTRADE CLAMPED AT BASE
- 13 S/STEEL FLAT SUPPORTING GLASS CANOPY
- 14 LIGHTING TRENCH

## KEY:

- 1 STONE CLADDING
- 2 DOUBLE GLAZED UNIT WITH POWDER COATED FRAME
- 3 POWDER COATED ALUMINUM SOLAR SHADE
- 4 POWDER COATED ALUMINUM LOUVRE
- 5 STAINLESS STEEL DOOR IRONMONGERY
- 6 ACCESS CONTROL/LOCKING BY FOB
- 7 REVOLVING DOOR
- 8 TIMBER CLADDING
- 9 POWDER COATED COMPOSITE WINDOWS
- 10 GLASS BALUSTRADE