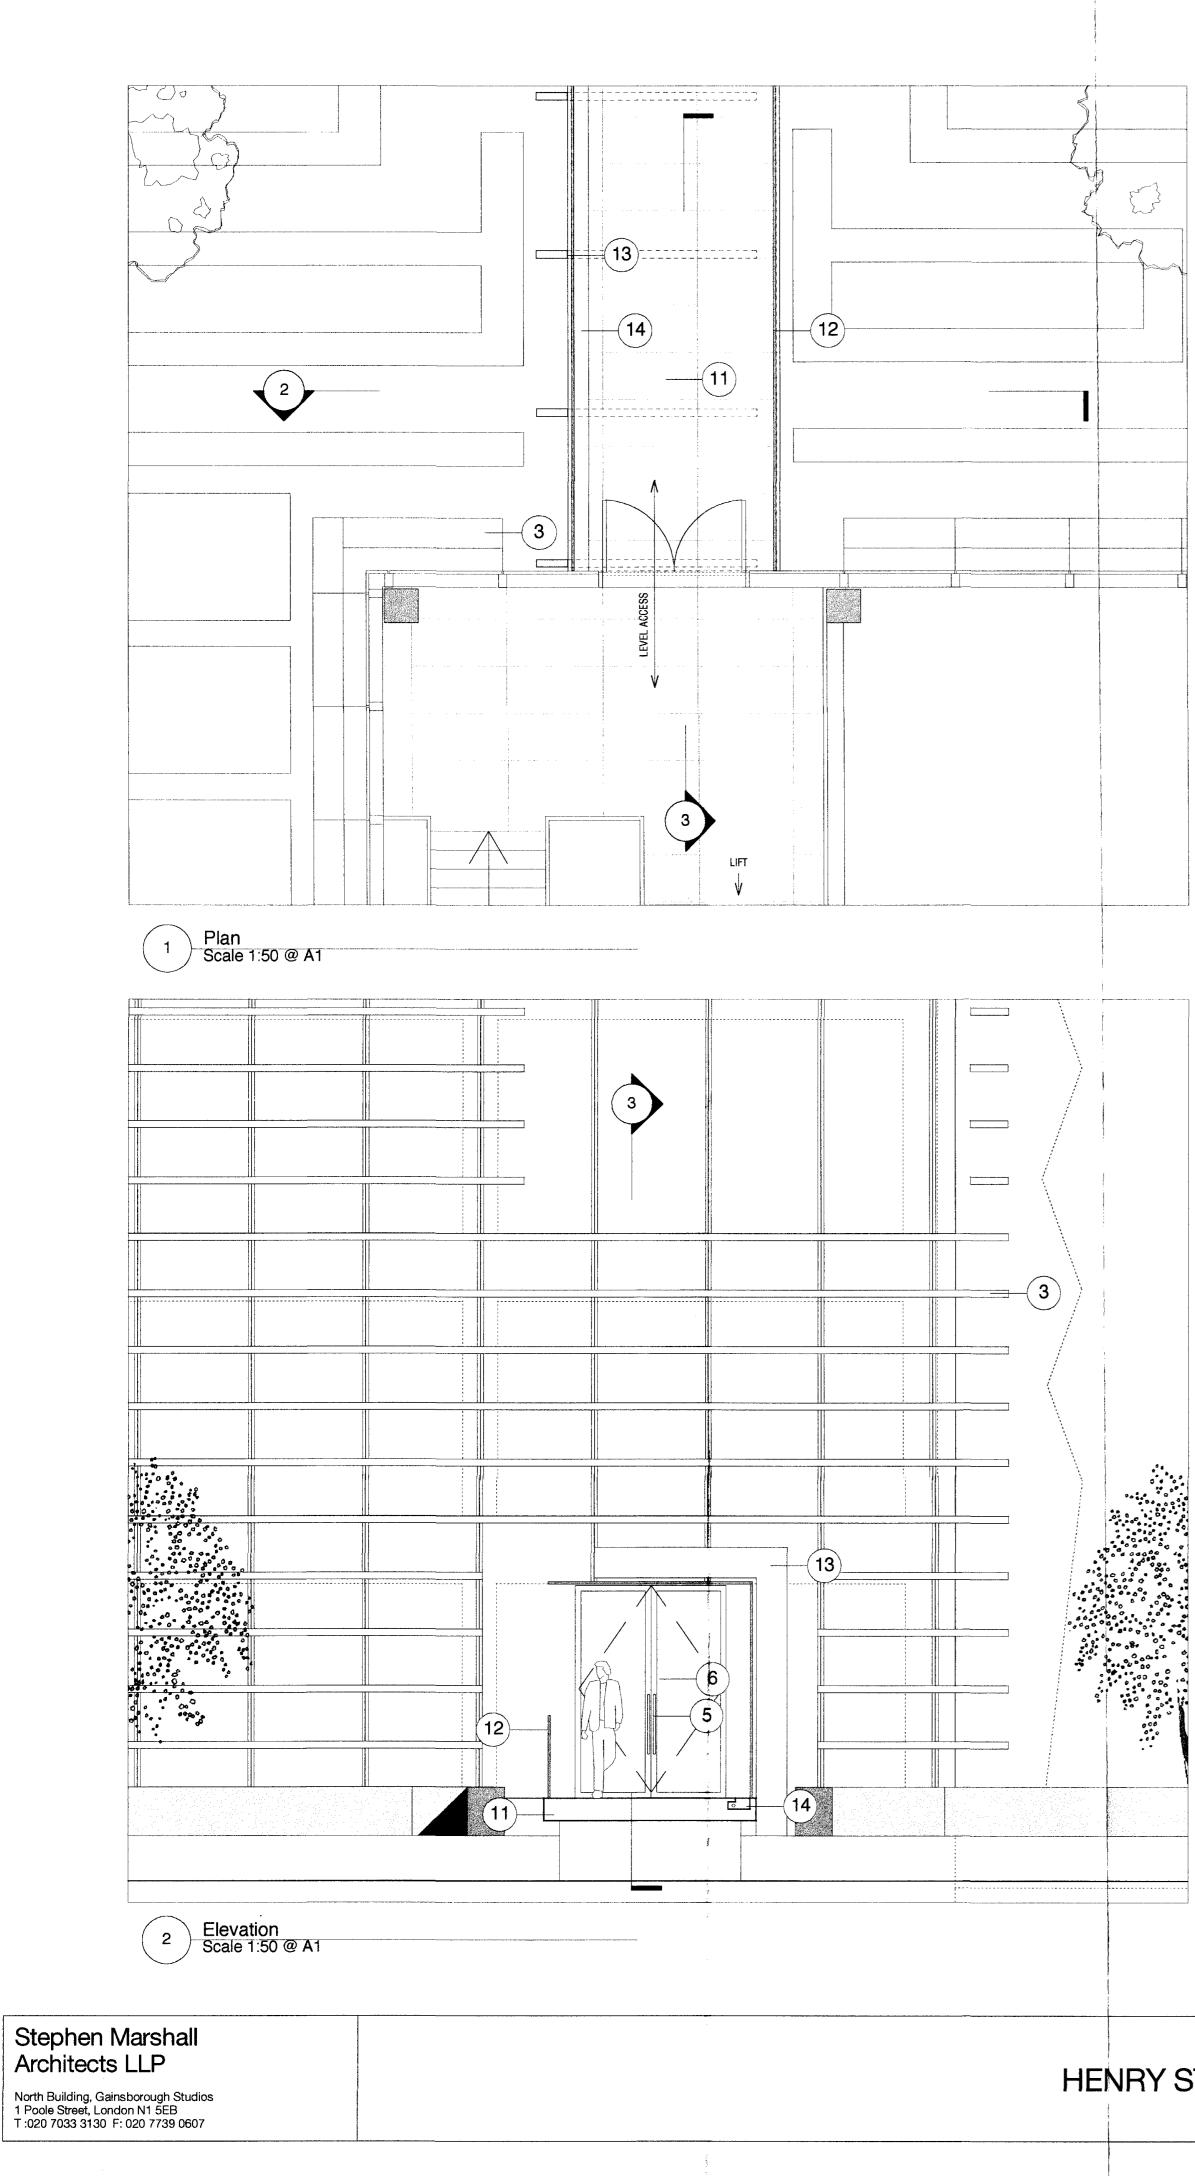

T :020 7033 3130 F: 020 7739 0607

- 1 STONE CLADDING
- 2 DOUBLE GLAZED UNIT WITH POWDER COATED FRAME
- 3 POWDER COATED ALUMINUM SOLAR SHADE
- 4 POWDER COATED ALUMINUM LOUVRE
- 5 STAINLESS STEEL DOOR IRONMONGERY
- 6 ACCESS CONTROL/LOCKING BY FOB
- 7 REVOLVING DOOR
- 8 TIMBER CLADDING
- 9 POWDER COATED COMPOSITE WINDOWS
- 10 GLASS BALUSTRADE
- 11 BRIDGE OVER LANDSCAPING
- 12 GLASS BALUSTRADE CLAMPED AT BASE
- 13 S/STEEL FLAT SUPPORTING GLASS CANOPY
- 14 LIGHTING TRENCH

## HENRY STREET PRIVATE RESIDENTIAL ENTRANCE - PODIUM

**CONDITION 21** 

## KEY:

- 1 STONE CLADDING
- 2 DOUBLE GLAZED UNIT WITH POWDER COATED FRAME
- 3 POWDER COATED ALUMINUM SOLAR SHADE
- 4 POWDER COATED ALUMINUM LOUVRE
- 5 STAINLESS STEEL DOOR IRONMONGERY
- 6 ACCESS CONTROL/LOCKING BY FOB
- 7 REVOLVING DOOR
- 8 TIMBER CLADDING
- 9 POWDER COATED COMPOSITE WINDOWS
- 10 GLASS BALUSTRADE

## HENRY STREET PRIVATE RESIDENTIAL ENTRANCE - PODIUM TOWER

**CONDITION 21** 