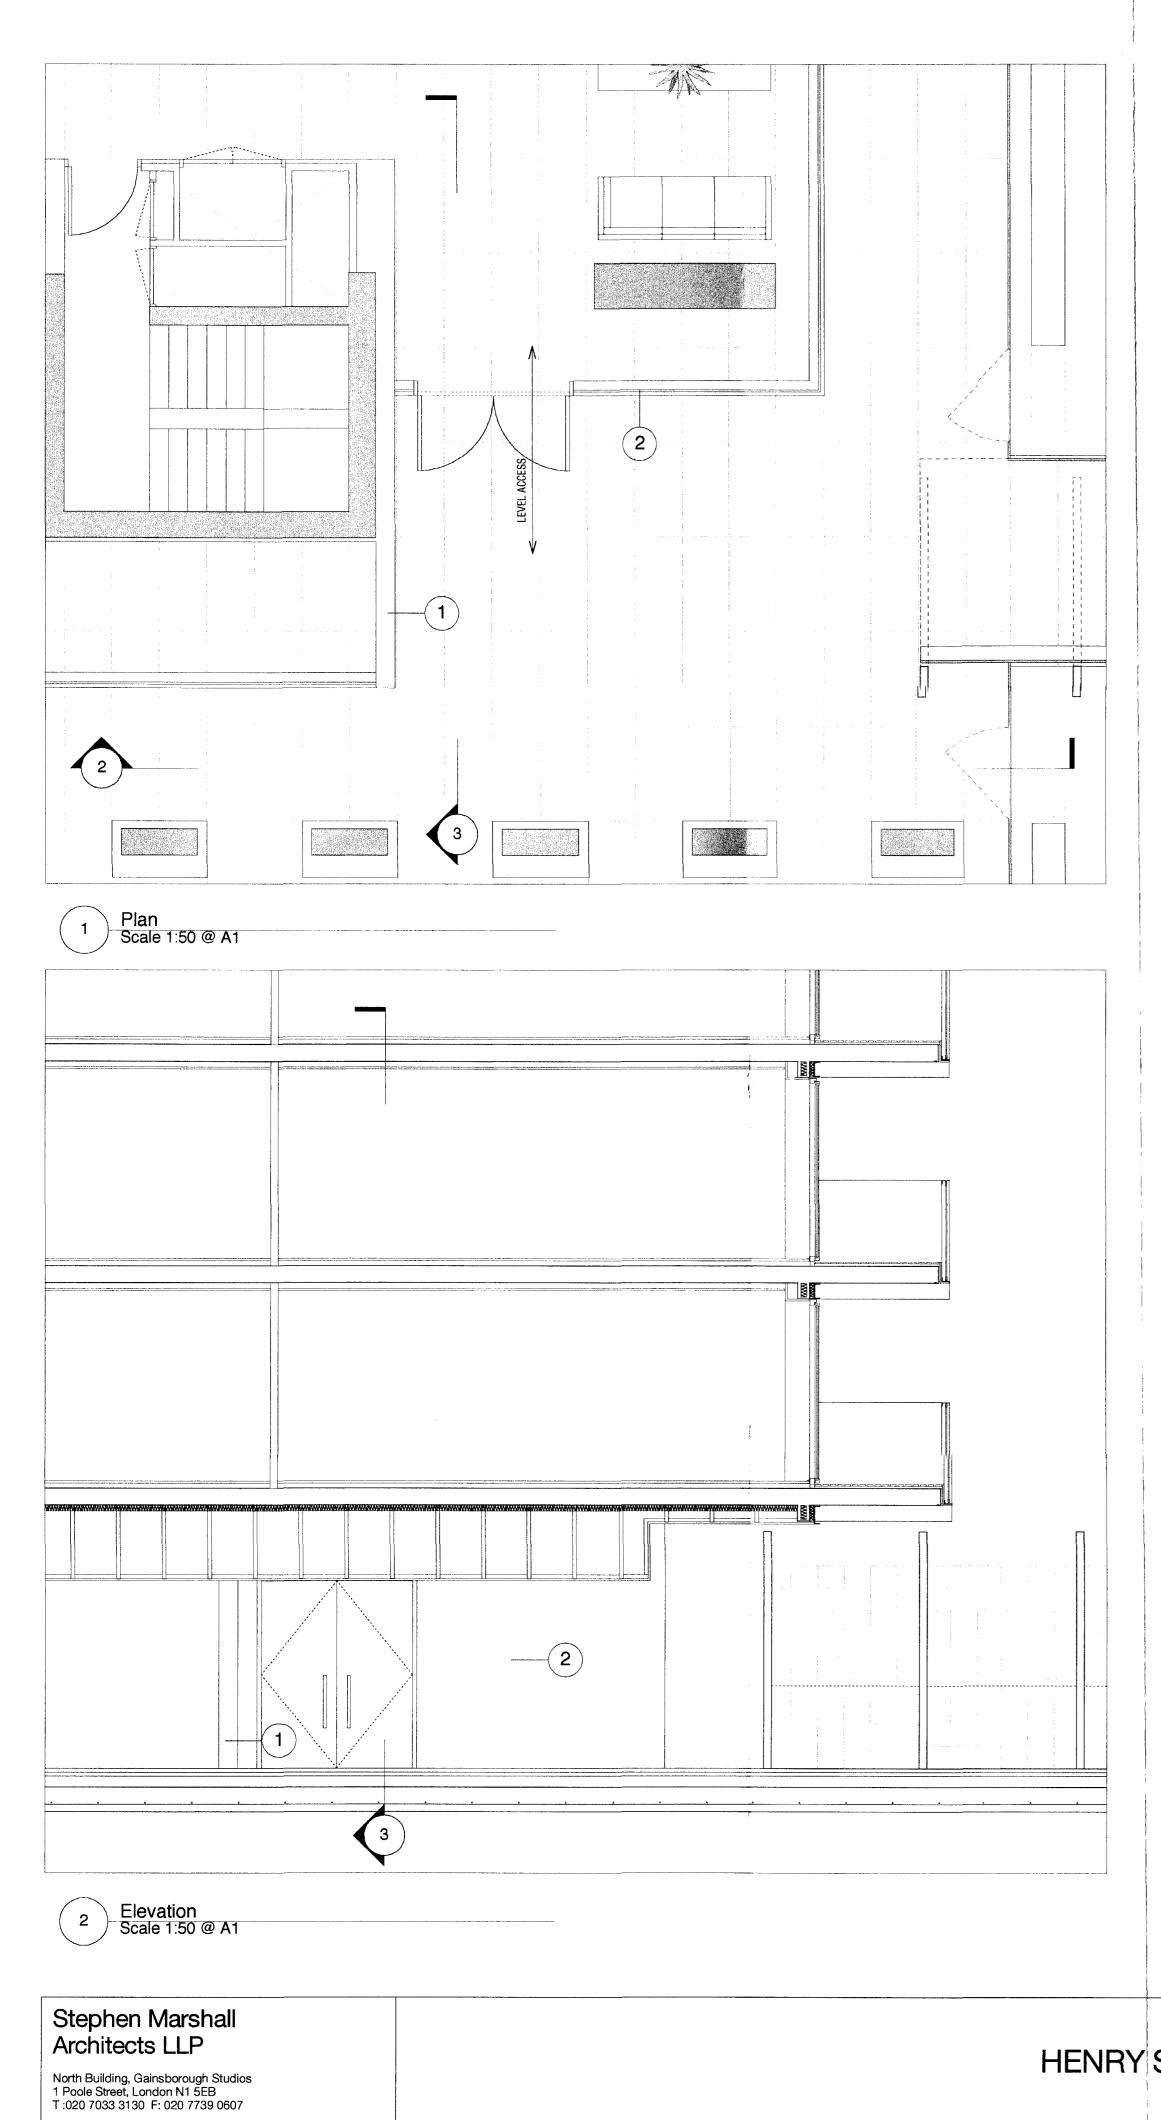

## HENRY STREET PRIVATE RESIDENTIAL ENTRANCE - PODIUM

**CONDITION 21** 

## KEY:

- 1 STONE CLADDING
- 2 DOUBLE GLAZED UNIT WITH POWDER COATED FRAME
- 3 POWDER COATED ALUMINUM SOLAR SHADE
- 4 POWDER COATED ALUMINUM LOUVRE
- 5 STAINLESS STEEL DOOR IRONMONGERY
- 6 ACCESS CONTROL/LOCKING BY FOB
- 7 REVOLVING DOOR
- 8 TIMBER CLADDING
- 9 POWDER COATED COMPOSITE WINDOWS
- 10 GLASS BALUSTRADE

T :020 7033 3130 F: 020 7739 0607

- 1 STONE CLADDING
- 2 DOUBLE GLAZED UNIT WITH POWDER COATED FRAME
- 3 POWDER COATED ALUMINUM SOLAR SHADE
- 4 POWDER COATED ALUMINUM LOUVRE
- 5 STAINLESS STEEL DOOR IRONMONGERY
- 6 ACCESS CONTROL/LOCKING BY FOB
- 7 REVOLVING DOOR
- 8 TIMBER CLADDING
- 9 POWDER COATED COMPOSITE WINDOWS
- 10 GLASS BALUSTRADE
- 11 BRIDGE OVER LANDSCAPING
- 12 GLASS BALUSTRADE CLAMPED AT BASE
- 13 S/STEEL FLAT SUPPORTING GLASS CANOPY
- 14 LIGHTING TRENCH