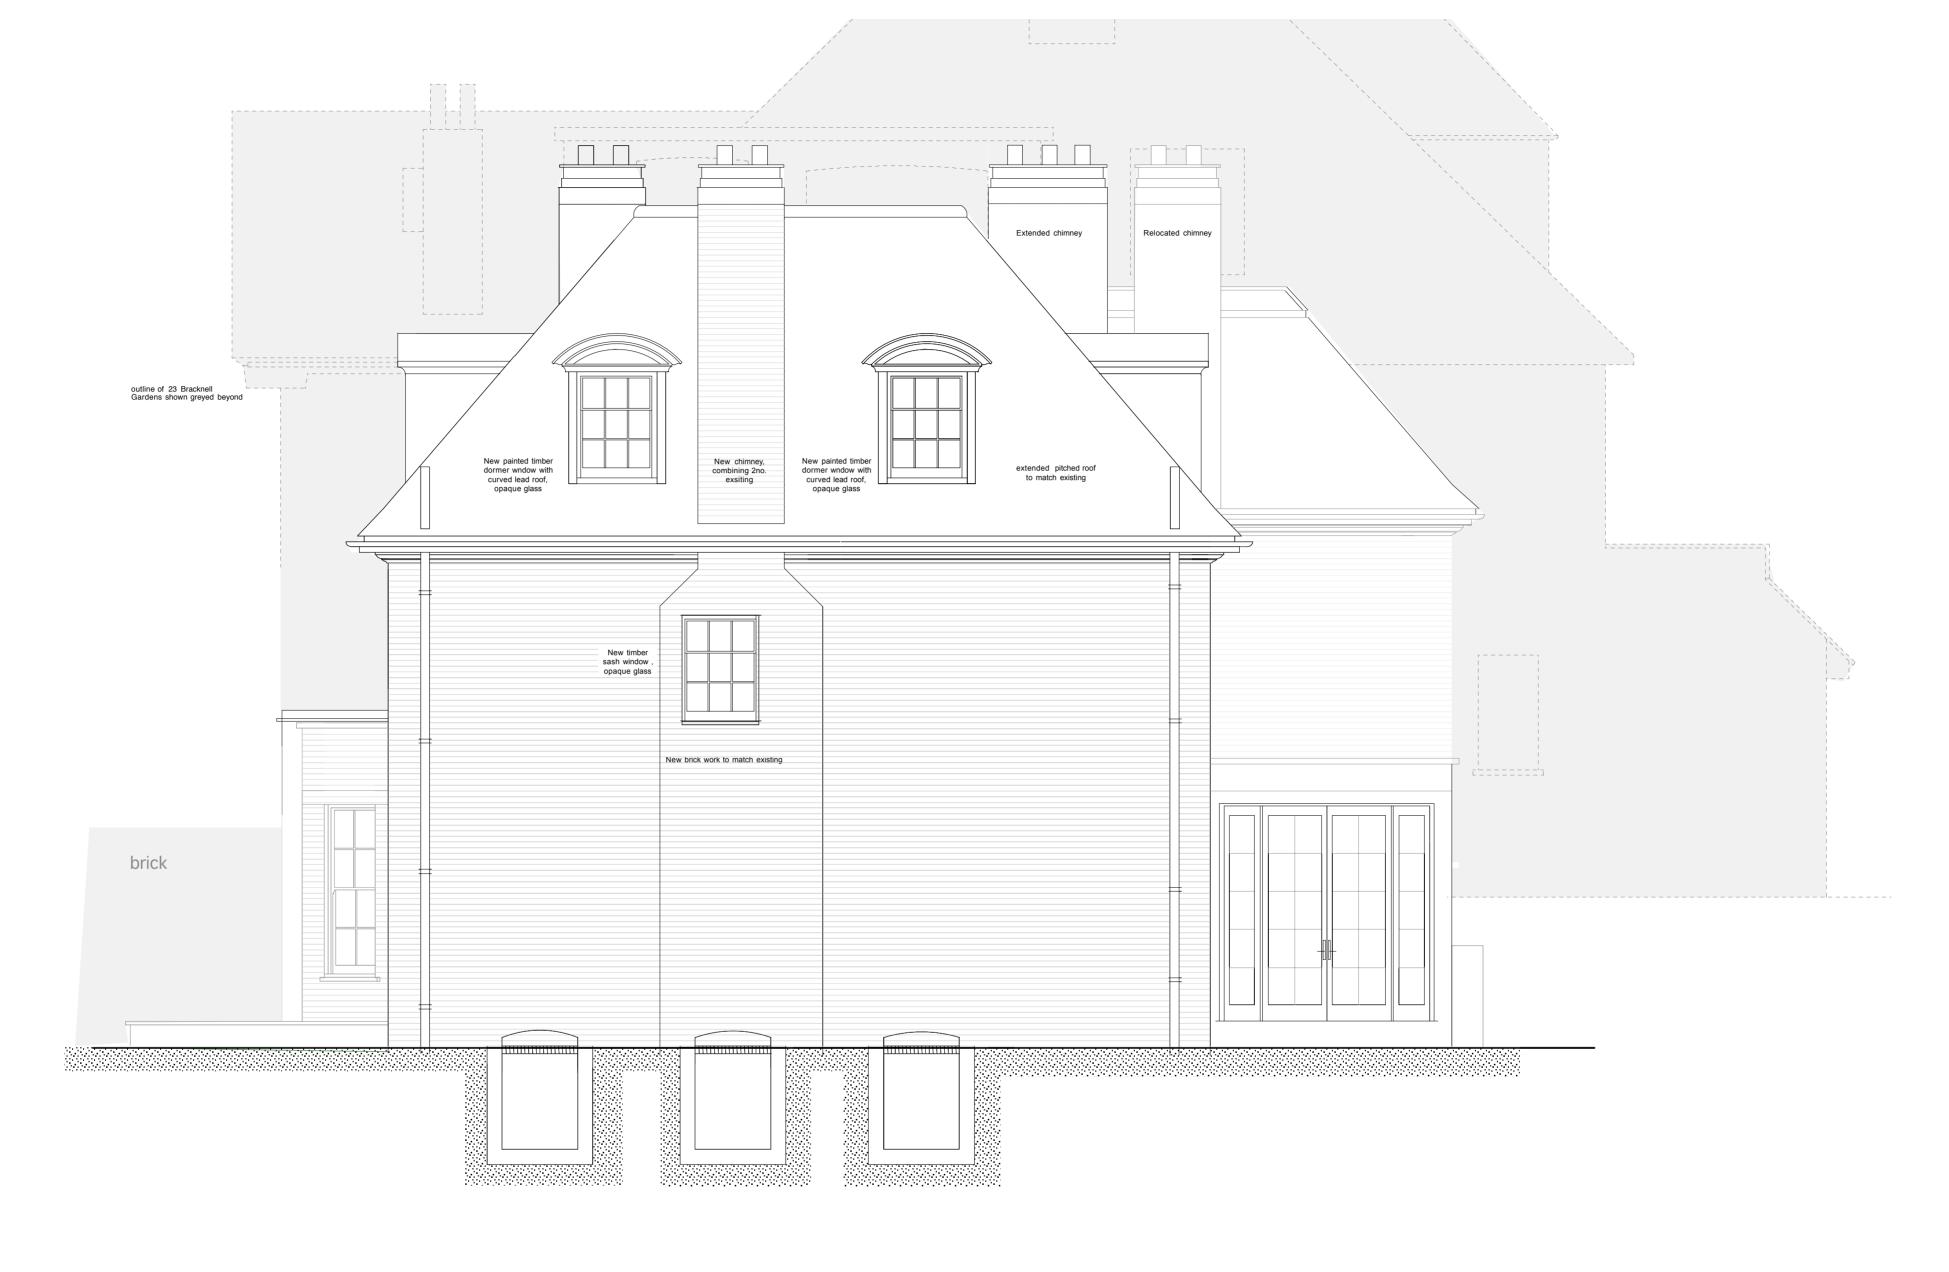

| Project  | 25 Bracknell Gardens,<br>Hampstead                          | Charlton<br>Brown |  |  |  |  |  |
|----------|-------------------------------------------------------------|-------------------|--|--|--|--|--|
|          | Planning Application 14.10.10                               | Architects        |  |  |  |  |  |
| Title    | Number                                                      |                   |  |  |  |  |  |
|          | Proposed North West Elevation                               | 1121/AP 14D       |  |  |  |  |  |
| <br>Date | May 10 Scale 1:50 @ A2 This drawing is copyright 1:100 @ A4 | Revisions         |  |  |  |  |  |