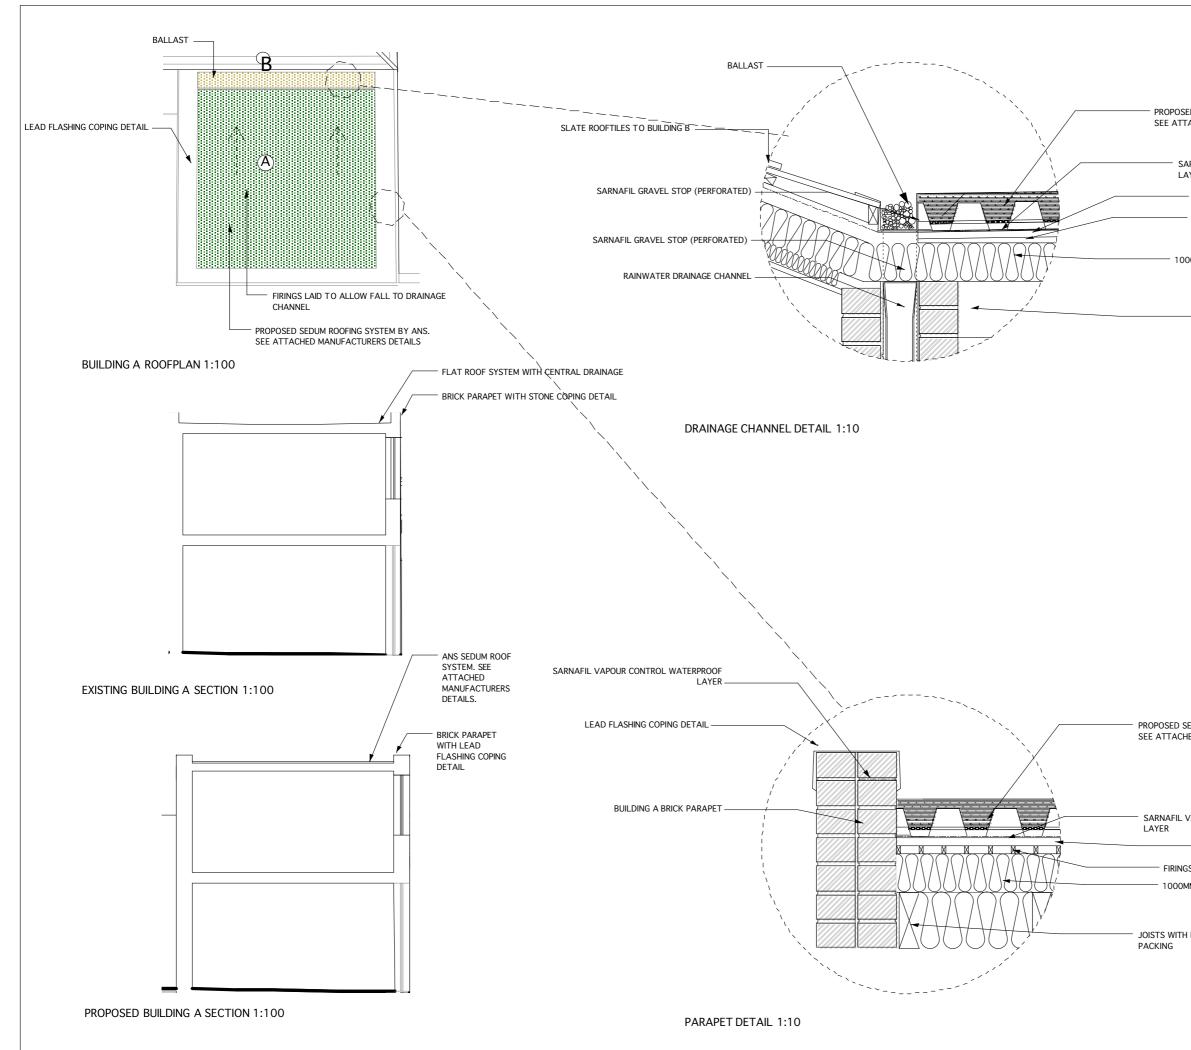

| ED SEDUM ROOFING SYSTEM BY ANS.<br>ACHED MANUFACTURERS DETAILS |                                                                                 |                       |           |
|----------------------------------------------------------------|---------------------------------------------------------------------------------|-----------------------|-----------|
| ARNAFIL VAPOUR CONTROL WATERPRO                                | <br>OF                                                                          |                       |           |
| 18MM WPB PLYWOOD                                               |                                                                                 |                       |           |
| FIRINGS LAID TO ALLOW FALL                                     |                                                                                 |                       |           |
| DOMM RIGID INSULATION                                          |                                                                                 |                       |           |
| - TIMBER JOISTS                                                |                                                                                 |                       |           |
|                                                                |                                                                                 |                       |           |
|                                                                |                                                                                 |                       |           |
|                                                                |                                                                                 |                       |           |
|                                                                |                                                                                 |                       |           |
|                                                                |                                                                                 |                       |           |
|                                                                |                                                                                 |                       |           |
|                                                                |                                                                                 |                       | Ø         |
|                                                                | ß                                                                               |                       | $\otimes$ |
|                                                                | 0                                                                               | \ L                   |           |
|                                                                |                                                                                 | C C                   |           |
|                                                                |                                                                                 |                       |           |
|                                                                |                                                                                 |                       |           |
|                                                                | REVISIONS                                                                       |                       |           |
|                                                                |                                                                                 |                       |           |
|                                                                |                                                                                 |                       |           |
|                                                                |                                                                                 |                       |           |
| EDUM ROOFING SYSTEM BY ANS.<br>IED MANUFACTURERS DETAILS.      |                                                                                 |                       |           |
| ED MANUFACTURERS DETAILS.                                      |                                                                                 |                       |           |
|                                                                |                                                                                 |                       |           |
|                                                                | 9b Ladbroke Grove Lon                                                           |                       |           |
| APOUR CONTROL WATERPROOF                                       | t +44(0)20 7221 1237 f+4                                                        | 4(0)20 722            |           |
| 18MM WPB PLYWOOD                                               | michaelisboyo                                                                   | 1.com                 |           |
| S LAID TO FALL                                                 | Client:                                                                         | Date Creat            | ed:       |
| IM RIGID INSULATION                                            | MR AND MRS GALE                                                                 | 101005                |           |
|                                                                | Project:<br>CHALCOT YARD                                                        |                       |           |
| MINERAL WOOL INSULATION                                        | Drawing Title:<br>PROPOSED SEDUM ROOF DE                                        | TAIL                  |           |
|                                                                | Scale:                                                                          | Revision D            | ate:      |
|                                                                | VARIOUS @ A3<br>Drawing No:                                                     | 101005<br>Checked by: | Revision: |
|                                                                | 10027 /MNA/011                                                                  |                       | A         |
|                                                                | DO NOT SCALE FROM DRAWI<br>CHECKED ON SITE. REPORT<br>DISCREPANCIES TO THE ARCH | T OMISSIONS           | SAND      |