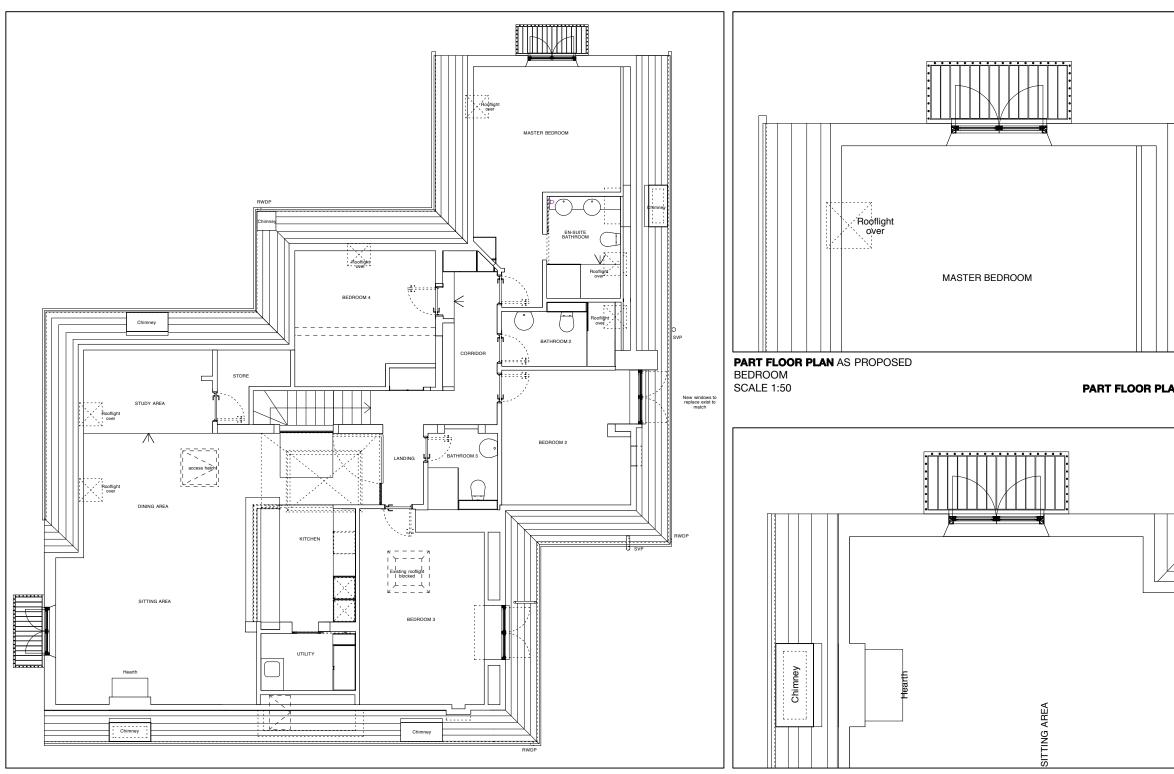

FLOOR PLAN AS PROPOSED SCALE 1:100

|                              | DISCLAIMER                                                                              | 2 - 1<br>drav<br>3 - 1<br>Engi                                                                          | Do not scale off this dra<br>by the Contractor<br>'his drawing is to be re-<br>vings and specification<br>'his drawing is to be re-<br>neers drawings and sp<br>'his drawing is to be re-<br>vings and specification | ad in conjunction with<br>s.<br>ad in conjunction with<br>ecifications. | all Architects<br>all Structural |
|------------------------------|-----------------------------------------------------------------------------------------|---------------------------------------------------------------------------------------------------------|----------------------------------------------------------------------------------------------------------------------------------------------------------------------------------------------------------------------|-------------------------------------------------------------------------|----------------------------------|
|                              |                                                                                         | X                                                                                                       | This drawing is to be re-<br>vings and specification                                                                                                                                                                 | ad in conjunction with                                                  | al Service Engineers             |
| N AS PROPOSED<br>LIVING ROOM | DATE XX.XX.XX<br>INIT XX<br>REV X                                                       | x                                                                                                       |                                                                                                                                                                                                                      |                                                                         |                                  |
| SCALE 1:50                   | DATE XX.XX.XX                                                                           | ~                                                                                                       |                                                                                                                                                                                                                      |                                                                         |                                  |
|                              | REV X<br>DATE XX.XX.XX<br>INIT XX<br>STATUS                                             | X                                                                                                       |                                                                                                                                                                                                                      |                                                                         |                                  |
|                              |                                                                                         | I                                                                                                       | PLANNIN                                                                                                                                                                                                              | G                                                                       |                                  |
| <u></u>                      | DRAWING TITLE                                                                           | F                                                                                                       | LOOR PLAN A                                                                                                                                                                                                          | S PROPOSE                                                               | D                                |
|                              | JOB NUMBER                                                                              |                                                                                                         | DRAWING NUMBER                                                                                                                                                                                                       | REVISION                                                                | DATE                             |
|                              | 483                                                                                     |                                                                                                         | (PL) 06                                                                                                                                                                                                              | NA                                                                      | 01.11.2010                       |
| DINING AREA                  | scale<br>1:100 @ A<br>1:50 @ A                                                          |                                                                                                         | F.P.                                                                                                                                                                                                                 | CHECKED<br>F.P.                                                         |                                  |
| DIN                          | JOB TITLE REPLACEMENT OF TWO BALCONIES<br>FLAT C, 26 WEDDERBURN ROAD<br>LONDON, NW3 5QG |                                                                                                         |                                                                                                                                                                                                                      |                                                                         |                                  |
|                              | CLIENT                                                                                  |                                                                                                         |                                                                                                                                                                                                                      |                                                                         |                                  |
|                              | CHARLES BARCLAY ARCHITECTS                                                              |                                                                                                         |                                                                                                                                                                                                                      |                                                                         |                                  |
|                              |                                                                                         | 74 JOSEPHINE AVENUE, LONDON, SW2 2LA<br>T. 020 8674 0037 F. 020 8683 9696<br>web www.cbarchitects.co.uk |                                                                                                                                                                                                                      |                                                                         |                                  |
| e cba@cbarchitects.co.uk     |                                                                                         |                                                                                                         |                                                                                                                                                                                                                      |                                                                         |                                  |