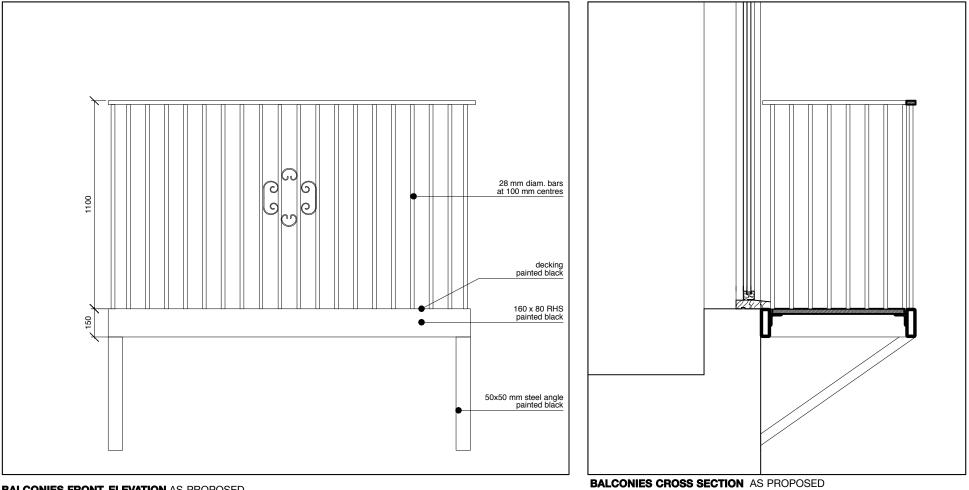

**PART SOUTH ELEVATION** AS PROPOSED SCALE 1:50

**BALCONIES FRONT ELEVATION** AS PROPOSED SCALE 1: 20

BALCONIES CROSS SECTION AS PROPOSED SCALE 1:20

| DISCLAIMER                                                               | 1 - Do not scale off this drawing. All dimensions should be checked on<br>site by the Contractor 2 - This drawing is to be read in conjunction with all Architects<br>drawings and specifications. 3 - This drawing is to be read in conjunction with all Structural<br>Engineers drawings and specifications. 4 - This drawing is to be read in conjunction with all Service Engineers<br>drawing and specifications. |                                   |                             |                      |  |  |  |
|--------------------------------------------------------------------------|------------------------------------------------------------------------------------------------------------------------------------------------------------------------------------------------------------------------------------------------------------------------------------------------------------------------------------------------------------------------------------------------------------------------|-----------------------------------|-----------------------------|----------------------|--|--|--|
|                                                                          | drav                                                                                                                                                                                                                                                                                                                                                                                                                   | rings and specifications          | ad in conjunction with a s. | II Service Engineers |  |  |  |
|                                                                          |                                                                                                                                                                                                                                                                                                                                                                                                                        |                                   |                             |                      |  |  |  |
|                                                                          |                                                                                                                                                                                                                                                                                                                                                                                                                        |                                   |                             |                      |  |  |  |
|                                                                          |                                                                                                                                                                                                                                                                                                                                                                                                                        |                                   |                             |                      |  |  |  |
|                                                                          |                                                                                                                                                                                                                                                                                                                                                                                                                        |                                   |                             |                      |  |  |  |
|                                                                          |                                                                                                                                                                                                                                                                                                                                                                                                                        |                                   |                             |                      |  |  |  |
|                                                                          |                                                                                                                                                                                                                                                                                                                                                                                                                        |                                   |                             |                      |  |  |  |
|                                                                          |                                                                                                                                                                                                                                                                                                                                                                                                                        |                                   |                             |                      |  |  |  |
|                                                                          |                                                                                                                                                                                                                                                                                                                                                                                                                        |                                   |                             |                      |  |  |  |
|                                                                          |                                                                                                                                                                                                                                                                                                                                                                                                                        |                                   |                             |                      |  |  |  |
|                                                                          |                                                                                                                                                                                                                                                                                                                                                                                                                        |                                   |                             |                      |  |  |  |
|                                                                          |                                                                                                                                                                                                                                                                                                                                                                                                                        |                                   |                             |                      |  |  |  |
|                                                                          |                                                                                                                                                                                                                                                                                                                                                                                                                        |                                   |                             |                      |  |  |  |
| REV                                                                      |                                                                                                                                                                                                                                                                                                                                                                                                                        |                                   |                             |                      |  |  |  |
| DATE XX.XX.XX                                                            | х                                                                                                                                                                                                                                                                                                                                                                                                                      |                                   |                             |                      |  |  |  |
| INIT XX                                                                  | X                                                                                                                                                                                                                                                                                                                                                                                                                      |                                   |                             |                      |  |  |  |
| DATE XX.XX.XX                                                            | λ                                                                                                                                                                                                                                                                                                                                                                                                                      |                                   |                             |                      |  |  |  |
| REV X                                                                    | х                                                                                                                                                                                                                                                                                                                                                                                                                      |                                   |                             |                      |  |  |  |
| DATE XX.XX.XX                                                            |                                                                                                                                                                                                                                                                                                                                                                                                                        |                                   |                             |                      |  |  |  |
| STATUS                                                                   |                                                                                                                                                                                                                                                                                                                                                                                                                        |                                   |                             |                      |  |  |  |
|                                                                          | PLANNING                                                                                                                                                                                                                                                                                                                                                                                                               |                                   |                             |                      |  |  |  |
| DRAWING TITLE<br>BALCONIES AS EXISTING<br>PLAN, FRONT ELEVATION, SECTION |                                                                                                                                                                                                                                                                                                                                                                                                                        |                                   |                             |                      |  |  |  |
| JOB NUMBER                                                               |                                                                                                                                                                                                                                                                                                                                                                                                                        | DRAWING NUMBER                    | REVISION                    | DATE                 |  |  |  |
| 483                                                                      |                                                                                                                                                                                                                                                                                                                                                                                                                        | (PL) 09                           | NA                          | 01.11.2010           |  |  |  |
| 1:100 @ /                                                                | A3                                                                                                                                                                                                                                                                                                                                                                                                                     | F.P.                              | F.P.                        |                      |  |  |  |
| 1:50 @ A                                                                 | A3                                                                                                                                                                                                                                                                                                                                                                                                                     |                                   |                             |                      |  |  |  |
|                                                                          | REPLACEMENT OF TWO BALCONIES<br>FLAT C, 26 WEDDERBURN ROAD<br>LONDON, NW3 5QG                                                                                                                                                                                                                                                                                                                                          |                                   |                             |                      |  |  |  |
| CLIENT                                                                   | THE SADLER TRUST<br>26 WEDDERBURN ROAD<br>LONDON, NW3 5QG                                                                                                                                                                                                                                                                                                                                                              |                                   |                             |                      |  |  |  |
| CHAR                                                                     | CHARLES BARCLAY ARCHITECTS                                                                                                                                                                                                                                                                                                                                                                                             |                                   |                             |                      |  |  |  |
|                                                                          |                                                                                                                                                                                                                                                                                                                                                                                                                        | E AVENUE, LON<br>37 F. 020 8683 9 |                             |                      |  |  |  |
| web<br>e                                                                 |                                                                                                                                                                                                                                                                                                                                                                                                                        |                                   |                             |                      |  |  |  |