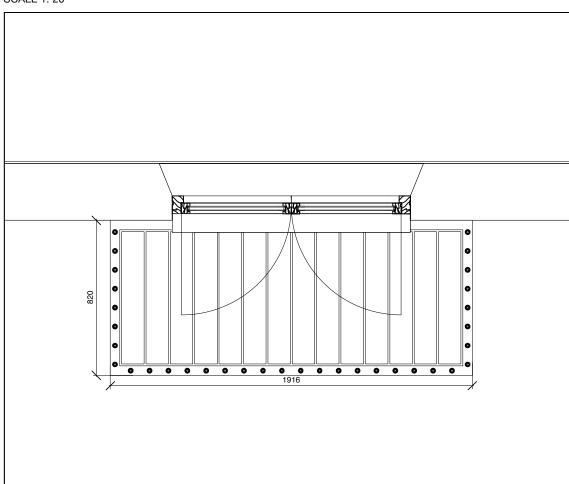

**PART SOUTH ELEVATION** AS PROPOSED SCALE 1:50

**BALCONIES FRONT ELEVATION** AS PROPOSED SCALE 1: 20

BALCONIES CROSS SECTION AS PROPOSED SCALE 1:20

| DISCLAIMER                                                               | 1 - Do not scale off this drawing. All dimensions should be checked on<br>site by the Contractor 2 - This drawing is to be read in conjunction with all Architects<br>drawings and specifications. 3 - This drawing is to be read in conjunction with all Structural<br>Engineers drawings and specifications. 4 - This drawing is to be read in conjunction with all Service Engineers<br>drawing and specifications. |                                   |                             |                      |  |  |  |
|--------------------------------------------------------------------------|------------------------------------------------------------------------------------------------------------------------------------------------------------------------------------------------------------------------------------------------------------------------------------------------------------------------------------------------------------------------------------------------------------------------|-----------------------------------|-----------------------------|----------------------|--|--|--|
|                                                                          | drav                                                                                                                                                                                                                                                                                                                                                                                                                   | rings and specifications          | ad in conjunction with a s. | II Service Engineers |  |  |  |
|                                                                          |                                                                                                                                                                                                                                                                                                                                                                                                                        |                                   |                             |                      |  |  |  |
|                                                                          |                                                                                                                                                                                                                                                                                                                                                                                                                        |                                   |                             |                      |  |  |  |
|                                                                          |                                                                                                                                                                                                                                                                                                                                                                                                                        |                                   |                             |                      |  |  |  |
|                                                                          |                                                                                                                                                                                                                                                                                                                                                                                                                        |                                   |                             |                      |  |  |  |
|                                                                          |                                                                                                                                                                                                                                                                                                                                                                                                                        |                                   |                             |                      |  |  |  |
|                                                                          |                                                                                                                                                                                                                                                                                                                                                                                                                        |                                   |                             |                      |  |  |  |
|                                                                          |                                                                                                                                                                                                                                                                                                                                                                                                                        |                                   |                             |                      |  |  |  |
|                                                                          |                                                                                                                                                                                                                                                                                                                                                                                                                        |                                   |                             |                      |  |  |  |
|                                                                          |                                                                                                                                                                                                                                                                                                                                                                                                                        |                                   |                             |                      |  |  |  |
|                                                                          |                                                                                                                                                                                                                                                                                                                                                                                                                        |                                   |                             |                      |  |  |  |
|                                                                          |                                                                                                                                                                                                                                                                                                                                                                                                                        |                                   |                             |                      |  |  |  |
|                                                                          |                                                                                                                                                                                                                                                                                                                                                                                                                        |                                   |                             |                      |  |  |  |
| REV                                                                      |                                                                                                                                                                                                                                                                                                                                                                                                                        |                                   |                             |                      |  |  |  |
| DATE XX.XX.XX                                                            | х                                                                                                                                                                                                                                                                                                                                                                                                                      |                                   |                             |                      |  |  |  |
| INIT XX                                                                  | X                                                                                                                                                                                                                                                                                                                                                                                                                      |                                   |                             |                      |  |  |  |
| DATE XX.XX.XX                                                            | λ                                                                                                                                                                                                                                                                                                                                                                                                                      |                                   |                             |                      |  |  |  |
| REV X                                                                    | х                                                                                                                                                                                                                                                                                                                                                                                                                      |                                   |                             |                      |  |  |  |
| DATE XX.XX.XX                                                            |                                                                                                                                                                                                                                                                                                                                                                                                                        |                                   |                             |                      |  |  |  |
| STATUS                                                                   |                                                                                                                                                                                                                                                                                                                                                                                                                        |                                   |                             |                      |  |  |  |
|                                                                          | PLANNING                                                                                                                                                                                                                                                                                                                                                                                                               |                                   |                             |                      |  |  |  |
| DRAWING TITLE<br>BALCONIES AS EXISTING<br>PLAN, FRONT ELEVATION, SECTION |                                                                                                                                                                                                                                                                                                                                                                                                                        |                                   |                             |                      |  |  |  |
| JOB NUMBER                                                               |                                                                                                                                                                                                                                                                                                                                                                                                                        | DRAWING NUMBER                    | REVISION                    | DATE                 |  |  |  |
| 483                                                                      |                                                                                                                                                                                                                                                                                                                                                                                                                        | (PL) 09                           | NA                          | 01.11.2010           |  |  |  |
| 1:100 @ /                                                                | A3                                                                                                                                                                                                                                                                                                                                                                                                                     | F.P.                              | F.P.                        |                      |  |  |  |
| 1:50 @ A                                                                 | A3                                                                                                                                                                                                                                                                                                                                                                                                                     |                                   |                             |                      |  |  |  |
|                                                                          | REPLACEMENT OF TWO BALCONIES<br>FLAT C, 26 WEDDERBURN ROAD<br>LONDON, NW3 5QG                                                                                                                                                                                                                                                                                                                                          |                                   |                             |                      |  |  |  |
| CLIENT                                                                   | THE SADLER TRUST<br>26 WEDDERBURN ROAD<br>LONDON, NW3 5QG                                                                                                                                                                                                                                                                                                                                                              |                                   |                             |                      |  |  |  |
| CHAR                                                                     | CHARLES BARCLAY ARCHITECTS                                                                                                                                                                                                                                                                                                                                                                                             |                                   |                             |                      |  |  |  |
|                                                                          |                                                                                                                                                                                                                                                                                                                                                                                                                        | E AVENUE, LON<br>37 F. 020 8683 9 |                             |                      |  |  |  |
| web<br>e                                                                 |                                                                                                                                                                                                                                                                                                                                                                                                                        |                                   |                             |                      |  |  |  |