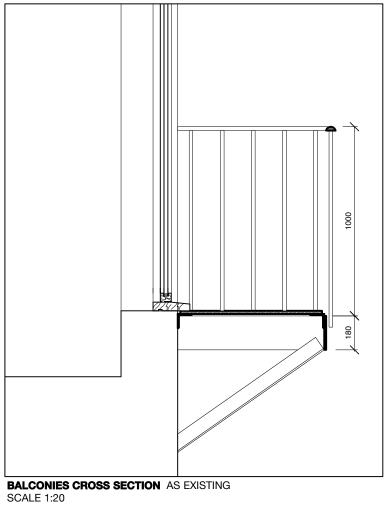

## **BALCONIES PLAN** AS EXISTING SCALE 1: 20

**BALCONIES FRONT ELEVATION** AS EXISTING

SCALE 1: 20

| CLAIMER 1 - Do not scale off this drawing. All dimensions should be checked or            |                                                                                                                                                                                          |                |                                                 |            |  |  |  |
|-------------------------------------------------------------------------------------------|------------------------------------------------------------------------------------------------------------------------------------------------------------------------------------------|----------------|-------------------------------------------------|------------|--|--|--|
| JOEANNETT                                                                                 | Do not scale off this drawing. All dimensions should be checked on site by the Contractor     This drawing is to be read in conjunction with all Architects drawings and specifications. |                |                                                 |            |  |  |  |
|                                                                                           |                                                                                                                                                                                          |                | s.<br>ad in conjunction with a<br>ecifications. |            |  |  |  |
|                                                                                           |                                                                                                                                                                                          |                | ad in conjunction with a                        |            |  |  |  |
|                                                                                           |                                                                                                                                                                                          |                |                                                 |            |  |  |  |
|                                                                                           |                                                                                                                                                                                          |                |                                                 |            |  |  |  |
|                                                                                           |                                                                                                                                                                                          |                |                                                 |            |  |  |  |
|                                                                                           |                                                                                                                                                                                          |                |                                                 |            |  |  |  |
|                                                                                           |                                                                                                                                                                                          |                |                                                 |            |  |  |  |
|                                                                                           |                                                                                                                                                                                          |                |                                                 |            |  |  |  |
|                                                                                           |                                                                                                                                                                                          |                |                                                 |            |  |  |  |
|                                                                                           |                                                                                                                                                                                          |                |                                                 |            |  |  |  |
|                                                                                           |                                                                                                                                                                                          |                |                                                 |            |  |  |  |
|                                                                                           |                                                                                                                                                                                          |                |                                                 |            |  |  |  |
|                                                                                           |                                                                                                                                                                                          |                |                                                 |            |  |  |  |
|                                                                                           |                                                                                                                                                                                          |                |                                                 |            |  |  |  |
|                                                                                           |                                                                                                                                                                                          |                |                                                 |            |  |  |  |
|                                                                                           |                                                                                                                                                                                          |                |                                                 |            |  |  |  |
|                                                                                           |                                                                                                                                                                                          |                |                                                 |            |  |  |  |
|                                                                                           |                                                                                                                                                                                          |                |                                                 |            |  |  |  |
|                                                                                           |                                                                                                                                                                                          |                |                                                 |            |  |  |  |
|                                                                                           |                                                                                                                                                                                          |                |                                                 |            |  |  |  |
|                                                                                           |                                                                                                                                                                                          |                |                                                 |            |  |  |  |
|                                                                                           |                                                                                                                                                                                          |                |                                                 |            |  |  |  |
|                                                                                           |                                                                                                                                                                                          |                |                                                 |            |  |  |  |
|                                                                                           |                                                                                                                                                                                          |                |                                                 |            |  |  |  |
|                                                                                           |                                                                                                                                                                                          |                |                                                 |            |  |  |  |
| / x                                                                                       | х                                                                                                                                                                                        |                |                                                 |            |  |  |  |
| TE XX.XX.XX                                                                               |                                                                                                                                                                                          |                |                                                 |            |  |  |  |
| XX                                                                                        |                                                                                                                                                                                          |                |                                                 |            |  |  |  |
| / X                                                                                       | Х                                                                                                                                                                                        |                |                                                 |            |  |  |  |
| TE XX.XX.XX                                                                               | ^                                                                                                                                                                                        |                |                                                 |            |  |  |  |
| XX                                                                                        |                                                                                                                                                                                          |                |                                                 |            |  |  |  |
| ,                                                                                         |                                                                                                                                                                                          |                |                                                 |            |  |  |  |
| TE XX.XX.XX                                                                               | Х                                                                                                                                                                                        |                |                                                 |            |  |  |  |
| XX                                                                                        |                                                                                                                                                                                          |                |                                                 |            |  |  |  |
| ATUS                                                                                      |                                                                                                                                                                                          |                |                                                 |            |  |  |  |
|                                                                                           |                                                                                                                                                                                          |                |                                                 |            |  |  |  |
|                                                                                           | PLANNING                                                                                                                                                                                 |                |                                                 |            |  |  |  |
|                                                                                           | •                                                                                                                                                                                        |                | G                                               |            |  |  |  |
|                                                                                           |                                                                                                                                                                                          |                |                                                 |            |  |  |  |
| AWING TITLE                                                                               |                                                                                                                                                                                          |                |                                                 |            |  |  |  |
|                                                                                           | l .                                                                                                                                                                                      | ALCONIES AS    | s existing<br>Elevation, s                      | ECTION     |  |  |  |
|                                                                                           | -                                                                                                                                                                                        | LAN, FRONT     | ELEVATION, 3                                    | LOTION     |  |  |  |
| B NUMBER                                                                                  |                                                                                                                                                                                          | DRAWING NUMBER | REVISION                                        | DATE       |  |  |  |
| 400                                                                                       |                                                                                                                                                                                          | (DL) 04        | NI A                                            | 01 11 0010 |  |  |  |
| 483                                                                                       |                                                                                                                                                                                          | (PL) 04        | NA                                              | 01.11.2010 |  |  |  |
| ALE                                                                                       |                                                                                                                                                                                          | DRAWN          | CHECKED                                         |            |  |  |  |
| 1.100 @ 40                                                                                |                                                                                                                                                                                          | r D            | - FD                                            |            |  |  |  |
| I:100 @ A3<br>1:50 @ A3                                                                   |                                                                                                                                                                                          | F.P.           | F.P.                                            |            |  |  |  |
| BTITLE DEDI A CEMENT OF THE DAY CONTRO                                                    |                                                                                                                                                                                          |                |                                                 |            |  |  |  |
|                                                                                           | REPLACEMENT OF TWO BALCONIES<br>FLAT C, 26 WEDDERBURN ROAD                                                                                                                               |                |                                                 |            |  |  |  |
| IENT                                                                                      | LONDON, NW3 5QG                                                                                                                                                                          |                |                                                 |            |  |  |  |
| ILIN I                                                                                    | THE SADLER TRUST<br>26 WEDDERBURN ROAD                                                                                                                                                   |                |                                                 |            |  |  |  |
|                                                                                           | LONDON, NW3 5QG                                                                                                                                                                          |                |                                                 |            |  |  |  |
| $\sim$ L |                                                                                                                                                                                          | S BADO         |                                                 | ECTS       |  |  |  |
| CHARLES BARCLAY ARCHITECTS                                                                |                                                                                                                                                                                          |                |                                                 |            |  |  |  |