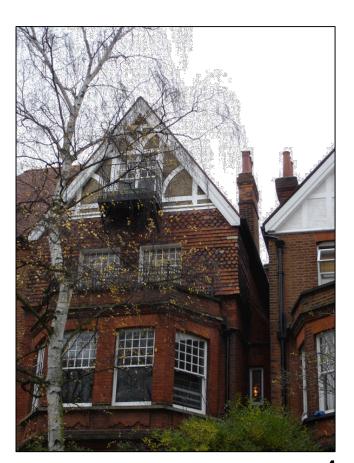

**KEY PLAN** N.T.S.

PHOTO **4 SOUTH ELEVATION**(FROM WEDDEBURN ROAD)

| REV X                                               | Х  |                                                                            |          |            |  |  |
|-----------------------------------------------------|----|----------------------------------------------------------------------------|----------|------------|--|--|
| DATE XX.XX.XX                                       |    |                                                                            |          |            |  |  |
| DEV XX                                              |    |                                                                            |          |            |  |  |
| DATE XX.XX.XX                                       | Х  |                                                                            |          |            |  |  |
| INIT XX                                             |    |                                                                            |          |            |  |  |
| REV X                                               | Х  |                                                                            |          |            |  |  |
| DATE XX.XX.XX                                       |    |                                                                            |          |            |  |  |
| INIT XX                                             |    |                                                                            |          |            |  |  |
| STATUS                                              | F  | PLANNIN                                                                    | G        |            |  |  |
| DRAWING TITLE                                       | Р  | PHOTOGRAPHS AS EXISTING                                                    |          |            |  |  |
| JOB NUMBER                                          |    | DRAWING NUMBER                                                             | REVISION | DATE       |  |  |
| 483                                                 |    | (PL) 05                                                                    | NA       | 01.11.2010 |  |  |
| NTS                                                 |    | F.P.                                                                       | F.P.     |            |  |  |
| JOB TITLE                                           | FI | EPLACEMENT OF TWO BALCONIES<br>LAT C, 26 WEDDERBURN ROAD<br>ONDON, NW3 5QG |          |            |  |  |
| THE SADLER TRUST 26 WEDDERBURN ROAD LONDON, NW3 5QG |    |                                                                            |          |            |  |  |