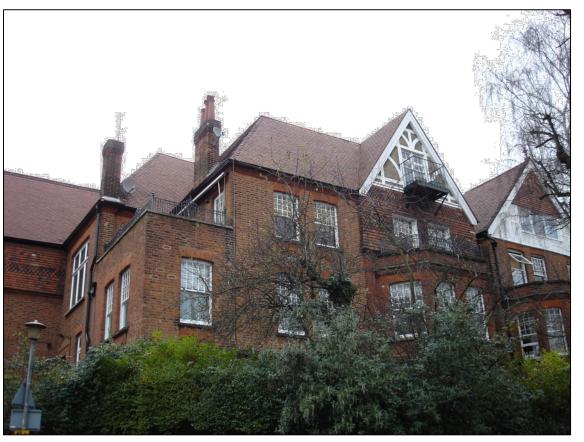

**KEY PLAN** N.T.S.

PHOTO **4 SOUTH ELEVATION**(FROM WEDDEBURN ROAD)

| REV X                                               | Х  |                                                                            |          |            |  |  |
|-----------------------------------------------------|----|----------------------------------------------------------------------------|----------|------------|--|--|
| DATE XX.XX.XX                                       |    |                                                                            |          |            |  |  |
| DEV XX                                              |    |                                                                            |          |            |  |  |
| DATE XX.XX.XX                                       | Х  |                                                                            |          |            |  |  |
| INIT XX                                             |    |                                                                            |          |            |  |  |
| REV X                                               | Х  |                                                                            |          |            |  |  |
| DATE XX.XX.XX                                       |    |                                                                            |          |            |  |  |
| INIT XX                                             |    |                                                                            |          |            |  |  |
| STATUS                                              | F  | PLANNIN                                                                    | G        |            |  |  |
| DRAWING TITLE                                       | Р  | PHOTOGRAPHS AS EXISTING                                                    |          |            |  |  |
| JOB NUMBER                                          |    | DRAWING NUMBER                                                             | REVISION | DATE       |  |  |
| 483                                                 |    | (PL) 05                                                                    | NA       | 01.11.2010 |  |  |
| NTS                                                 |    | F.P.                                                                       | F.P.     |            |  |  |
| JOB TITLE                                           | FI | EPLACEMENT OF TWO BALCONIES<br>LAT C, 26 WEDDERBURN ROAD<br>ONDON, NW3 5QG |          |            |  |  |
| THE SADLER TRUST 26 WEDDERBURN ROAD LONDON, NW3 5QG |    |                                                                            |          |            |  |  |