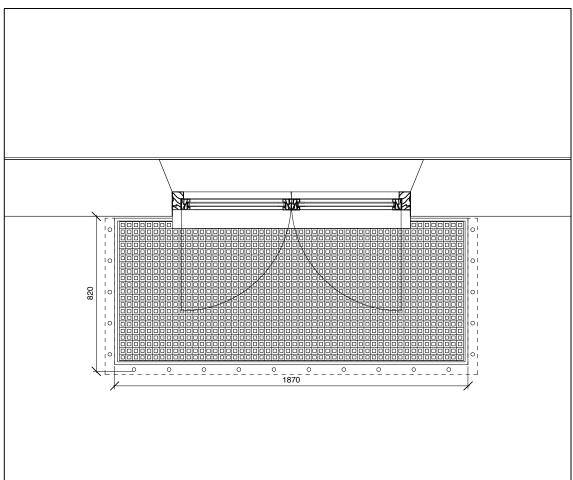

## **BALCONIES PLAN** AS EXISTING SCALE 1: 20

**BALCONIES FRONT ELEVATION** AS EXISTING

SCALE 1: 20

| CLAIMER 1 - Do not scale off this drawing. All dimensions should be checked or            |                                                                                                                                                                                          |                |                                                 |            |  |  |  |
|-------------------------------------------------------------------------------------------|------------------------------------------------------------------------------------------------------------------------------------------------------------------------------------------|----------------|-------------------------------------------------|------------|--|--|--|
| JOEANNETT                                                                                 | Do not scale off this drawing. All dimensions should be checked on site by the Contractor     This drawing is to be read in conjunction with all Architects drawings and specifications. |                |                                                 |            |  |  |  |
|                                                                                           |                                                                                                                                                                                          |                | s.<br>ad in conjunction with a<br>ecifications. |            |  |  |  |
|                                                                                           |                                                                                                                                                                                          |                | ad in conjunction with a                        |            |  |  |  |
|                                                                                           |                                                                                                                                                                                          |                |                                                 |            |  |  |  |
|                                                                                           |                                                                                                                                                                                          |                |                                                 |            |  |  |  |
|                                                                                           |                                                                                                                                                                                          |                |                                                 |            |  |  |  |
|                                                                                           |                                                                                                                                                                                          |                |                                                 |            |  |  |  |
|                                                                                           |                                                                                                                                                                                          |                |                                                 |            |  |  |  |
|                                                                                           |                                                                                                                                                                                          |                |                                                 |            |  |  |  |
|                                                                                           |                                                                                                                                                                                          |                |                                                 |            |  |  |  |
|                                                                                           |                                                                                                                                                                                          |                |                                                 |            |  |  |  |
|                                                                                           |                                                                                                                                                                                          |                |                                                 |            |  |  |  |
|                                                                                           |                                                                                                                                                                                          |                |                                                 |            |  |  |  |
|                                                                                           |                                                                                                                                                                                          |                |                                                 |            |  |  |  |
|                                                                                           |                                                                                                                                                                                          |                |                                                 |            |  |  |  |
|                                                                                           |                                                                                                                                                                                          |                |                                                 |            |  |  |  |
|                                                                                           |                                                                                                                                                                                          |                |                                                 |            |  |  |  |
|                                                                                           |                                                                                                                                                                                          |                |                                                 |            |  |  |  |
|                                                                                           |                                                                                                                                                                                          |                |                                                 |            |  |  |  |
|                                                                                           |                                                                                                                                                                                          |                |                                                 |            |  |  |  |
|                                                                                           |                                                                                                                                                                                          |                |                                                 |            |  |  |  |
|                                                                                           |                                                                                                                                                                                          |                |                                                 |            |  |  |  |
|                                                                                           |                                                                                                                                                                                          |                |                                                 |            |  |  |  |
|                                                                                           |                                                                                                                                                                                          |                |                                                 |            |  |  |  |
|                                                                                           |                                                                                                                                                                                          |                |                                                 |            |  |  |  |
|                                                                                           |                                                                                                                                                                                          |                |                                                 |            |  |  |  |
| / x                                                                                       | х                                                                                                                                                                                        |                |                                                 |            |  |  |  |
| TE XX.XX.XX                                                                               |                                                                                                                                                                                          |                |                                                 |            |  |  |  |
| XX                                                                                        |                                                                                                                                                                                          |                |                                                 |            |  |  |  |
| / X                                                                                       | Х                                                                                                                                                                                        |                |                                                 |            |  |  |  |
| TE XX.XX.XX                                                                               | ^                                                                                                                                                                                        |                |                                                 |            |  |  |  |
| XX                                                                                        |                                                                                                                                                                                          |                |                                                 |            |  |  |  |
| ,                                                                                         |                                                                                                                                                                                          |                |                                                 |            |  |  |  |
| TE XX.XX.XX                                                                               | Х                                                                                                                                                                                        |                |                                                 |            |  |  |  |
| XX                                                                                        |                                                                                                                                                                                          |                |                                                 |            |  |  |  |
| ATUS                                                                                      |                                                                                                                                                                                          |                |                                                 |            |  |  |  |
|                                                                                           |                                                                                                                                                                                          |                |                                                 |            |  |  |  |
|                                                                                           | PLANNING                                                                                                                                                                                 |                |                                                 |            |  |  |  |
|                                                                                           | •                                                                                                                                                                                        |                | G                                               |            |  |  |  |
|                                                                                           |                                                                                                                                                                                          |                |                                                 |            |  |  |  |
| AWING TITLE                                                                               |                                                                                                                                                                                          |                |                                                 |            |  |  |  |
|                                                                                           | l .                                                                                                                                                                                      | ALCONIES AS    | s existing<br>Elevation, s                      | ECTION     |  |  |  |
|                                                                                           | -                                                                                                                                                                                        | LAN, FRONT     | ELEVATION, 3                                    | LOTION     |  |  |  |
| B NUMBER                                                                                  |                                                                                                                                                                                          | DRAWING NUMBER | REVISION                                        | DATE       |  |  |  |
| 400                                                                                       |                                                                                                                                                                                          | (DL) 04        | NI A                                            | 01 11 0010 |  |  |  |
| 483                                                                                       |                                                                                                                                                                                          | (PL) 04        | NA                                              | 01.11.2010 |  |  |  |
| ALE                                                                                       |                                                                                                                                                                                          | DRAWN          | CHECKED                                         |            |  |  |  |
| 1.100 @ 40                                                                                |                                                                                                                                                                                          | r D            | - FD                                            |            |  |  |  |
| I:100 @ A3<br>1:50 @ A3                                                                   |                                                                                                                                                                                          | F.P.           | F.P.                                            |            |  |  |  |
| BTITLE DEDI A CEMENT OF THE DAY CONTRO                                                    |                                                                                                                                                                                          |                |                                                 |            |  |  |  |
|                                                                                           | REPLACEMENT OF TWO BALCONIES<br>FLAT C, 26 WEDDERBURN ROAD                                                                                                                               |                |                                                 |            |  |  |  |
| IENT                                                                                      | LONDON, NW3 5QG                                                                                                                                                                          |                |                                                 |            |  |  |  |
| ILIN I                                                                                    | THE SADLER TRUST<br>26 WEDDERBURN ROAD                                                                                                                                                   |                |                                                 |            |  |  |  |
|                                                                                           | LONDON, NW3 5QG                                                                                                                                                                          |                |                                                 |            |  |  |  |
| $\sim$ L |                                                                                                                                                                                          | S BADO         |                                                 | ECTS       |  |  |  |
| CHARLES BARCLAY ARCHITECTS                                                                |                                                                                                                                                                                          |                |                                                 |            |  |  |  |