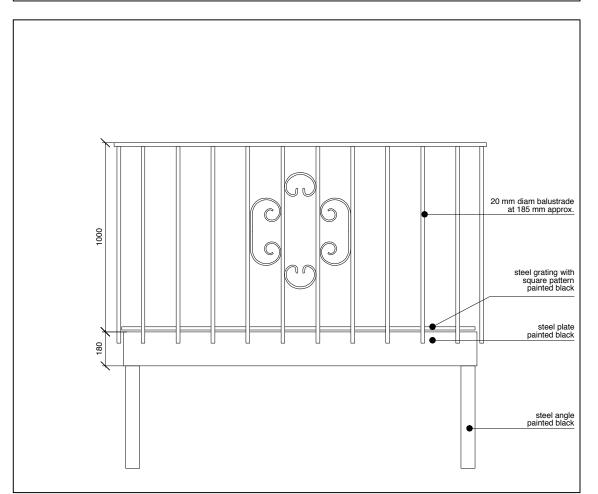

## **BALCONIES PLAN** AS EXISTING SCALE 1: 20

**BALCONIES FRONT ELEVATION** AS EXISTING

SCALE 1: 20

| CLAIMER 1 - Do not scale off this drawing. All dimensions should be checked or            |                                                                                                                                                                                          |                |                                                 |            |  |  |  |
|-------------------------------------------------------------------------------------------|------------------------------------------------------------------------------------------------------------------------------------------------------------------------------------------|----------------|-------------------------------------------------|------------|--|--|--|
| JOEANNETT                                                                                 | Do not scale off this drawing. All dimensions should be checked on site by the Contractor     This drawing is to be read in conjunction with all Architects drawings and specifications. |                |                                                 |            |  |  |  |
|                                                                                           |                                                                                                                                                                                          |                | s.<br>ad in conjunction with a<br>ecifications. |            |  |  |  |
|                                                                                           |                                                                                                                                                                                          |                | ad in conjunction with a                        |            |  |  |  |
|                                                                                           |                                                                                                                                                                                          |                |                                                 |            |  |  |  |
|                                                                                           |                                                                                                                                                                                          |                |                                                 |            |  |  |  |
|                                                                                           |                                                                                                                                                                                          |                |                                                 |            |  |  |  |
|                                                                                           |                                                                                                                                                                                          |                |                                                 |            |  |  |  |
|                                                                                           |                                                                                                                                                                                          |                |                                                 |            |  |  |  |
|                                                                                           |                                                                                                                                                                                          |                |                                                 |            |  |  |  |
|                                                                                           |                                                                                                                                                                                          |                |                                                 |            |  |  |  |
|                                                                                           |                                                                                                                                                                                          |                |                                                 |            |  |  |  |
|                                                                                           |                                                                                                                                                                                          |                |                                                 |            |  |  |  |
|                                                                                           |                                                                                                                                                                                          |                |                                                 |            |  |  |  |
|                                                                                           |                                                                                                                                                                                          |                |                                                 |            |  |  |  |
|                                                                                           |                                                                                                                                                                                          |                |                                                 |            |  |  |  |
|                                                                                           |                                                                                                                                                                                          |                |                                                 |            |  |  |  |
|                                                                                           |                                                                                                                                                                                          |                |                                                 |            |  |  |  |
|                                                                                           |                                                                                                                                                                                          |                |                                                 |            |  |  |  |
|                                                                                           |                                                                                                                                                                                          |                |                                                 |            |  |  |  |
|                                                                                           |                                                                                                                                                                                          |                |                                                 |            |  |  |  |
|                                                                                           |                                                                                                                                                                                          |                |                                                 |            |  |  |  |
|                                                                                           |                                                                                                                                                                                          |                |                                                 |            |  |  |  |
|                                                                                           |                                                                                                                                                                                          |                |                                                 |            |  |  |  |
|                                                                                           |                                                                                                                                                                                          |                |                                                 |            |  |  |  |
|                                                                                           |                                                                                                                                                                                          |                |                                                 |            |  |  |  |
|                                                                                           |                                                                                                                                                                                          |                |                                                 |            |  |  |  |
| / x                                                                                       | х                                                                                                                                                                                        |                |                                                 |            |  |  |  |
| TE XX.XX.XX                                                                               |                                                                                                                                                                                          |                |                                                 |            |  |  |  |
| XX                                                                                        |                                                                                                                                                                                          |                |                                                 |            |  |  |  |
| / X                                                                                       | Х                                                                                                                                                                                        |                |                                                 |            |  |  |  |
| TE XX.XX.XX                                                                               | ^                                                                                                                                                                                        |                |                                                 |            |  |  |  |
| XX                                                                                        |                                                                                                                                                                                          |                |                                                 |            |  |  |  |
| ,                                                                                         |                                                                                                                                                                                          |                |                                                 |            |  |  |  |
| TE XX.XX.XX                                                                               | Х                                                                                                                                                                                        |                |                                                 |            |  |  |  |
| XX                                                                                        |                                                                                                                                                                                          |                |                                                 |            |  |  |  |
| ATUS                                                                                      |                                                                                                                                                                                          |                |                                                 |            |  |  |  |
|                                                                                           |                                                                                                                                                                                          |                |                                                 |            |  |  |  |
|                                                                                           | PLANNING                                                                                                                                                                                 |                |                                                 |            |  |  |  |
|                                                                                           | •                                                                                                                                                                                        |                | G                                               |            |  |  |  |
|                                                                                           |                                                                                                                                                                                          |                |                                                 |            |  |  |  |
| AWING TITLE                                                                               |                                                                                                                                                                                          |                |                                                 |            |  |  |  |
|                                                                                           | l .                                                                                                                                                                                      | ALCONIES AS    | s existing<br>Elevation, s                      | ECTION     |  |  |  |
|                                                                                           | -                                                                                                                                                                                        | LAN, FRONT     | ELEVATION, 3                                    | LOTION     |  |  |  |
| B NUMBER                                                                                  |                                                                                                                                                                                          | DRAWING NUMBER | REVISION                                        | DATE       |  |  |  |
| 400                                                                                       |                                                                                                                                                                                          | (DL) 04        | NI A                                            | 01 11 0010 |  |  |  |
| 483                                                                                       |                                                                                                                                                                                          | (PL) 04        | NA                                              | 01.11.2010 |  |  |  |
| ALE                                                                                       |                                                                                                                                                                                          | DRAWN          | CHECKED                                         |            |  |  |  |
| 1.100 @ 40                                                                                |                                                                                                                                                                                          | r D            | - FD                                            |            |  |  |  |
| I:100 @ A3<br>1:50 @ A3                                                                   |                                                                                                                                                                                          | F.P.           | F.P.                                            |            |  |  |  |
| BTITLE DEDI A CEMENT OF THE DAY CONTRO                                                    |                                                                                                                                                                                          |                |                                                 |            |  |  |  |
|                                                                                           | REPLACEMENT OF TWO BALCONIES<br>FLAT C, 26 WEDDERBURN ROAD                                                                                                                               |                |                                                 |            |  |  |  |
| IENT                                                                                      | LONDON, NW3 5QG                                                                                                                                                                          |                |                                                 |            |  |  |  |
| ILIN I                                                                                    | THE SADLER TRUST<br>26 WEDDERBURN ROAD                                                                                                                                                   |                |                                                 |            |  |  |  |
|                                                                                           | LONDON, NW3 5QG                                                                                                                                                                          |                |                                                 |            |  |  |  |
| $\sim$ L |                                                                                                                                                                                          | S BADO         |                                                 | ECTS       |  |  |  |
| CHARLES BARCLAY ARCHITECTS                                                                |                                                                                                                                                                                          |                |                                                 |            |  |  |  |