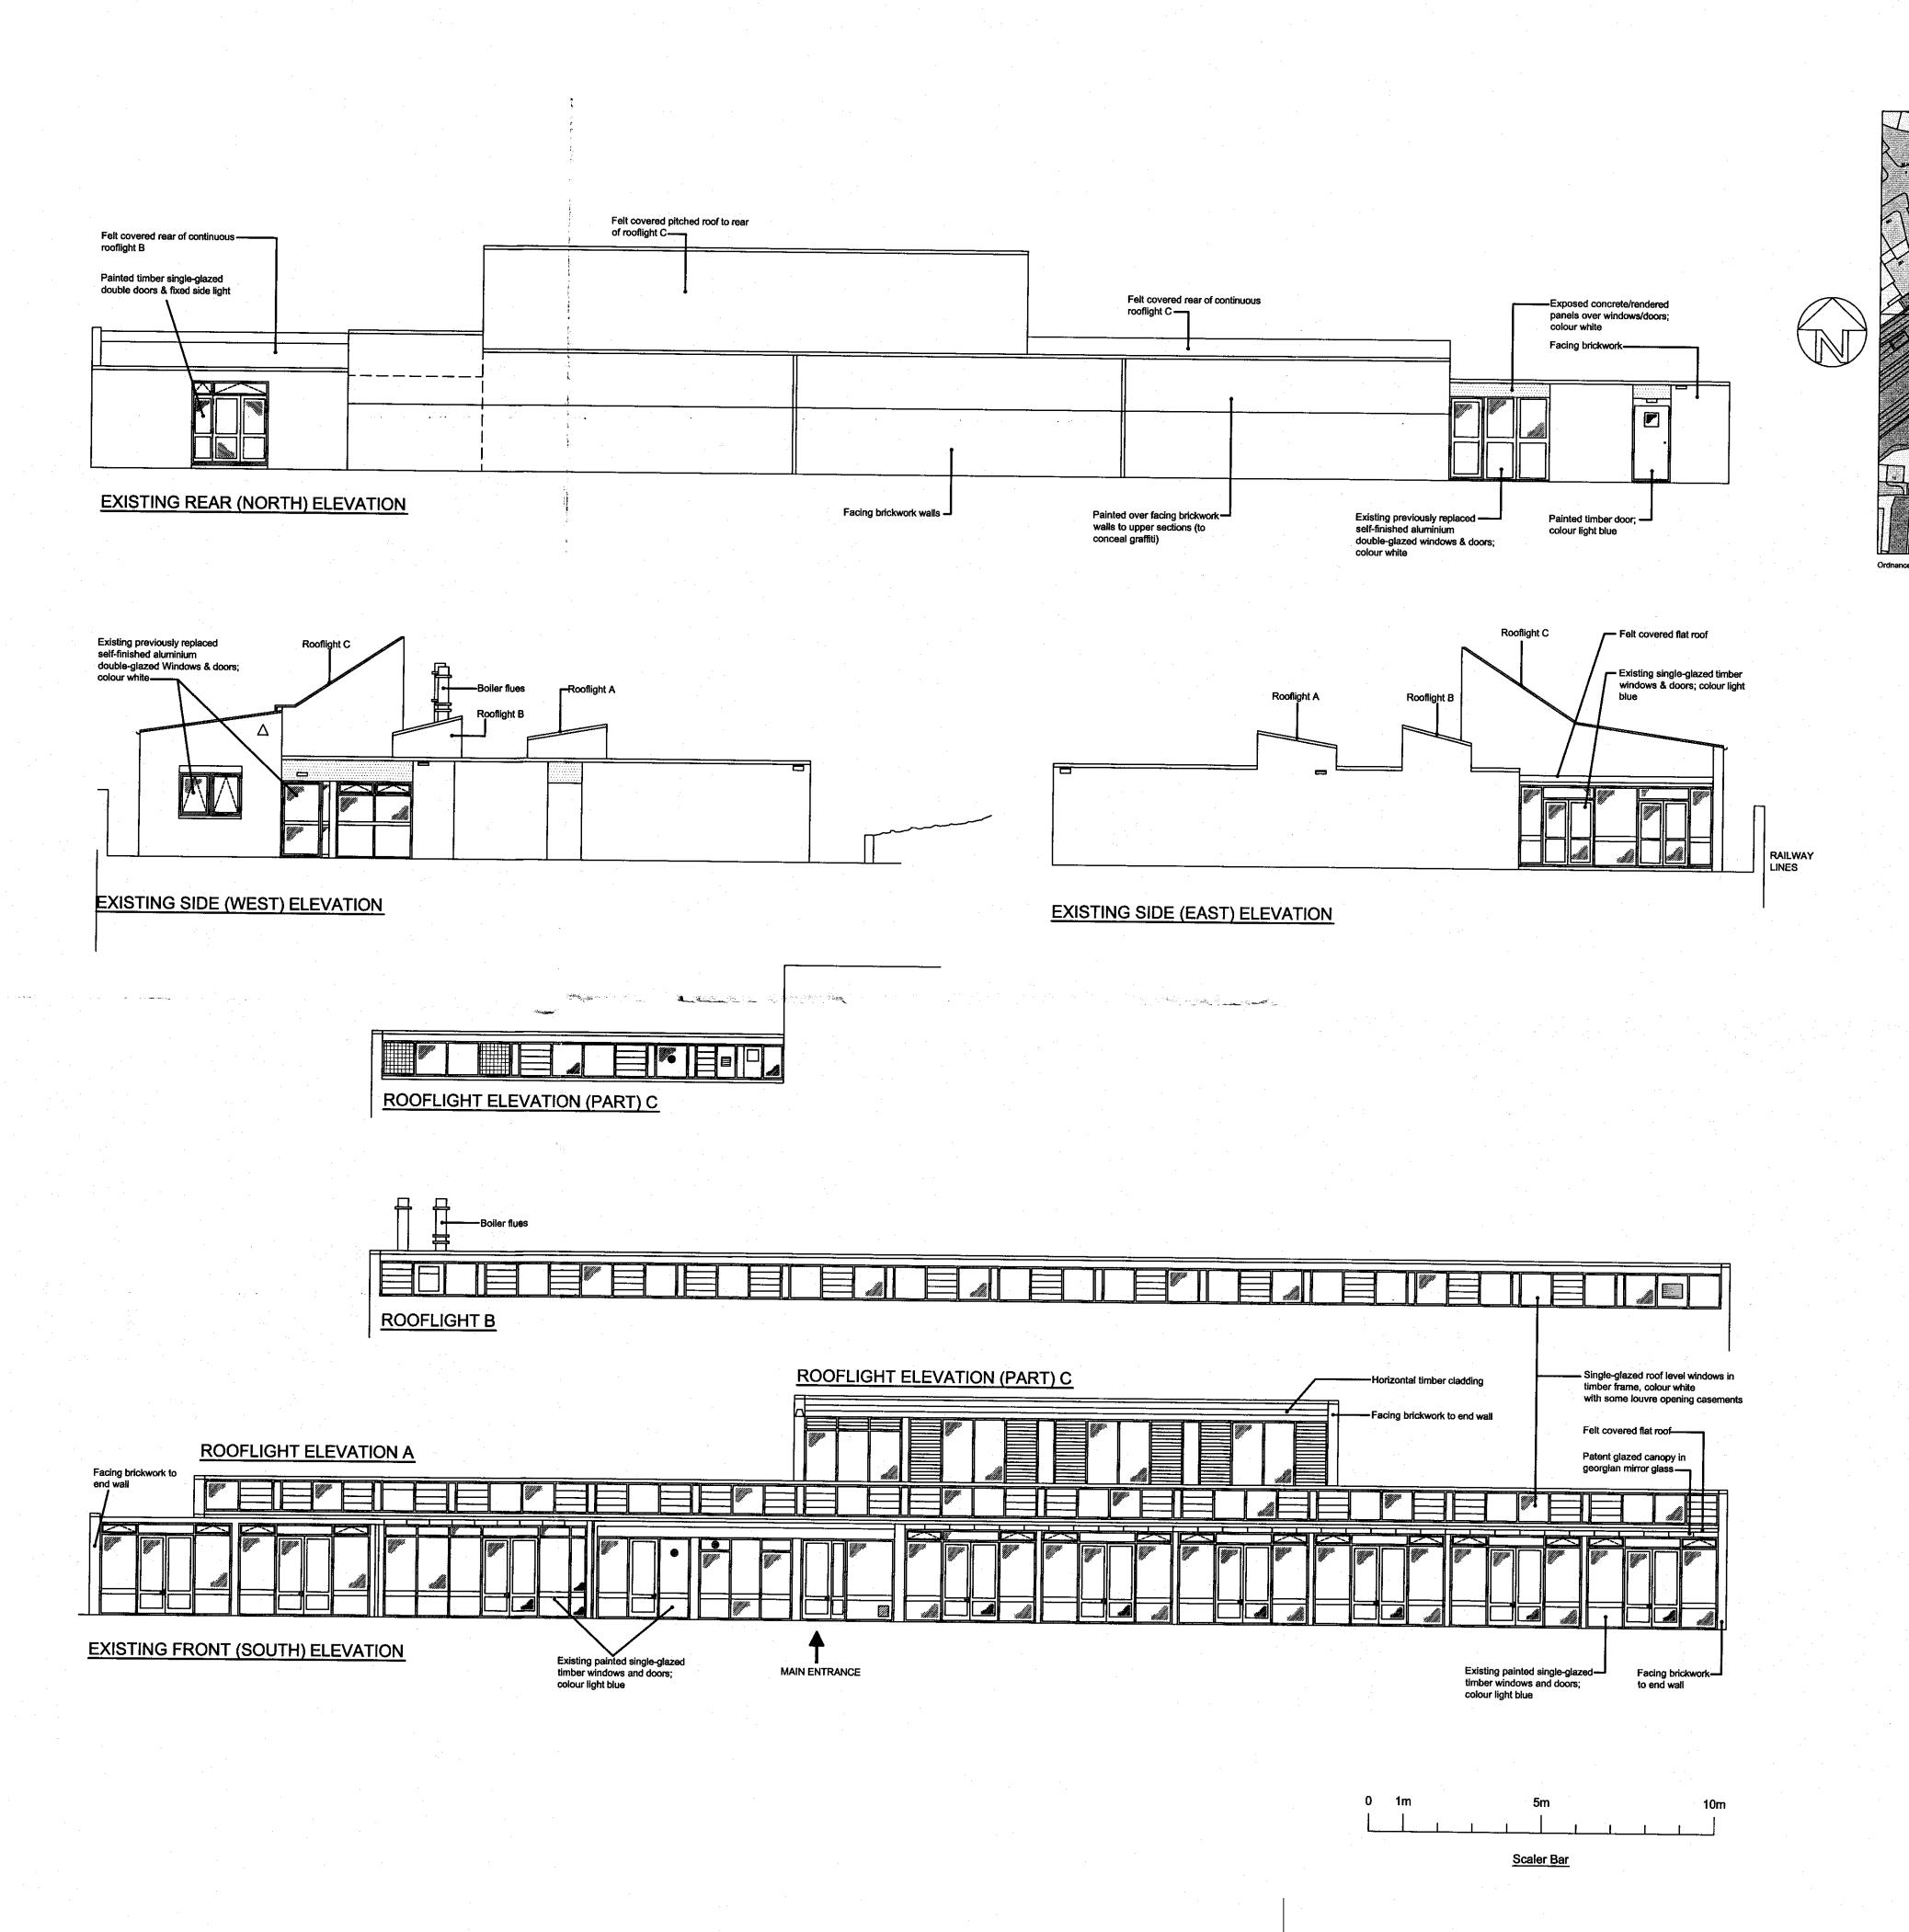

Vision, form and function

London

1 Alie Street
London E1 8DE
T: 020 7680 4400

Billericay Colchester London Norwich Peterborough

Wood

F: 020 76 www.ingletonwoo

LANGTRY CHILDREN'S CENTRE LANGTRY ROAD, KILBURN NW8 - WINDOW REPLACEMENT & EXTERNAL REPAIR

EXISTING ELEVATIONS

LONDON BOROUGH OF CAMDEN

 Drawn:
 Checked:
 Date:
 Scale:
 Paper Size:

 LAR
 TP
 14.10.10
 1:100
 A1

 Job No.:
 Dwg No.:
 Stage:
 Revision:

 83443
 02
 PRELIMINARY