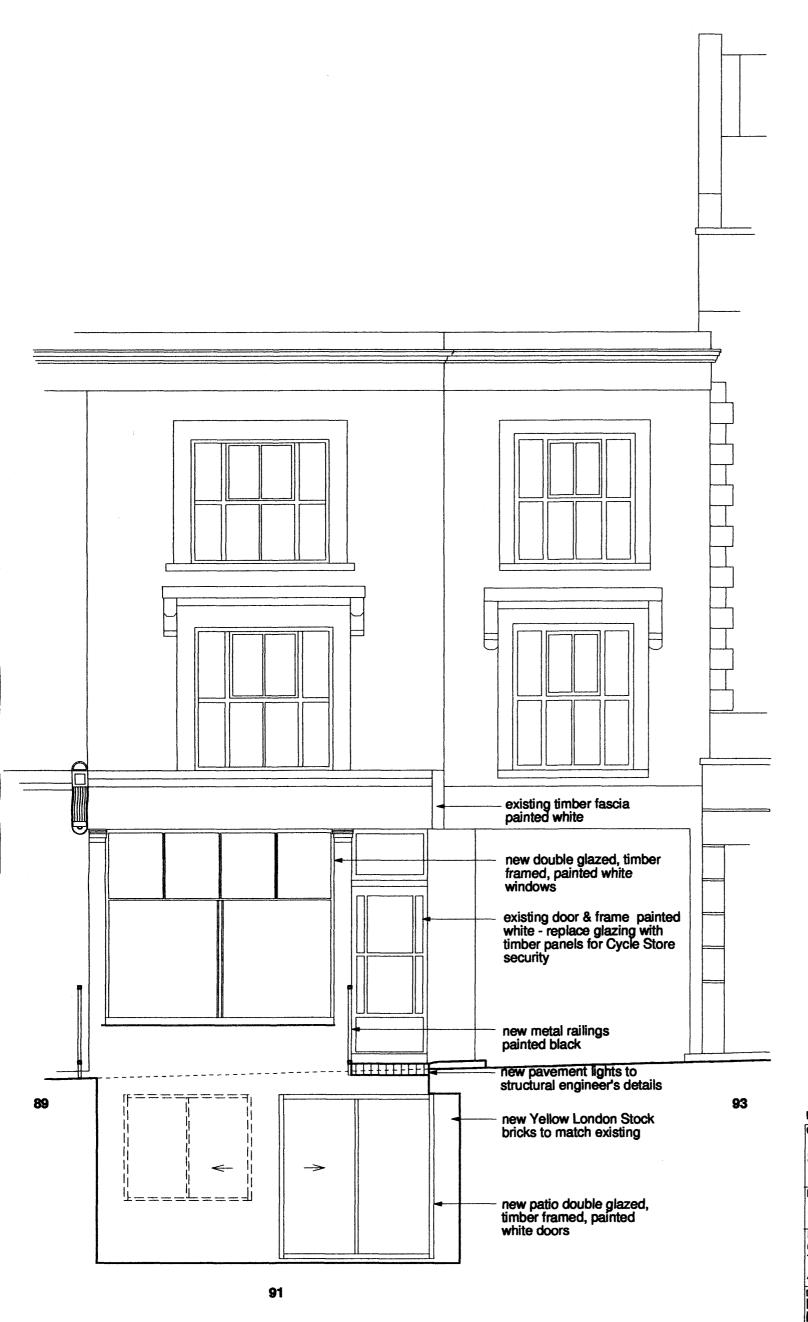

## **SECTIONAL FRONT ELEVATION**

Main Contractor

Project
CHANGE OF USE FROM A SHOP
TO A THREE-BEDROOM MAISONETTE
AT 91 TORRIANO AVENUE, NW5 2RX

## PROPOSED SECTIONAL FRONT

| ELEVATION           |                   |                |
|---------------------|-------------------|----------------|
| Scale<br>1:50 @ A3  | Date<br>July 2010 | Drawn By<br>GA |
| Project No.<br>1001 | Drawing No.<br>15 | Rev.           |