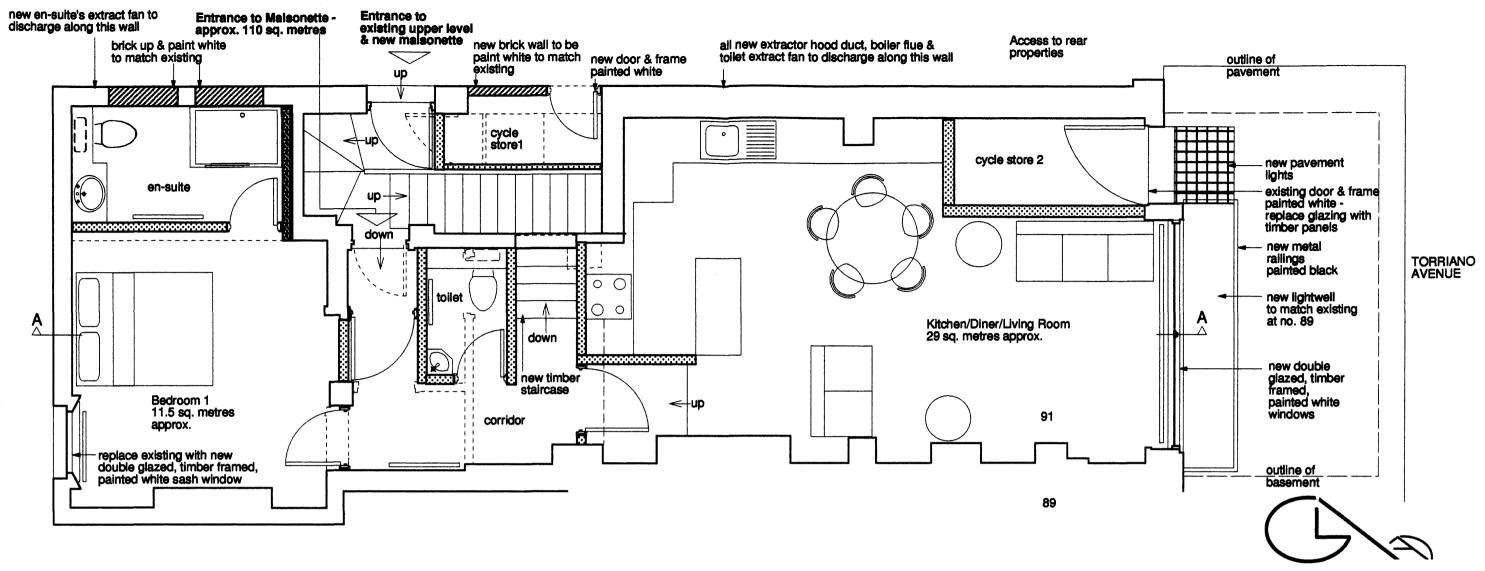

## **GROUND FLOOR**

## Revision:- A1: 09.07.10: ga : Cycle Store 1 added. Cycle Store 2 & shower room amended. Notes added. Cilient S. ASPRIS & SON LTD. Main Contractor Project CHANGE OF USE FROM A SHOP TO A THREE-BEDROOM MAISONETTE AT 91 TORRIANO AVENUE, NW5 2RX Drawing Title PROPOSED GROUND FLOOR PLAN