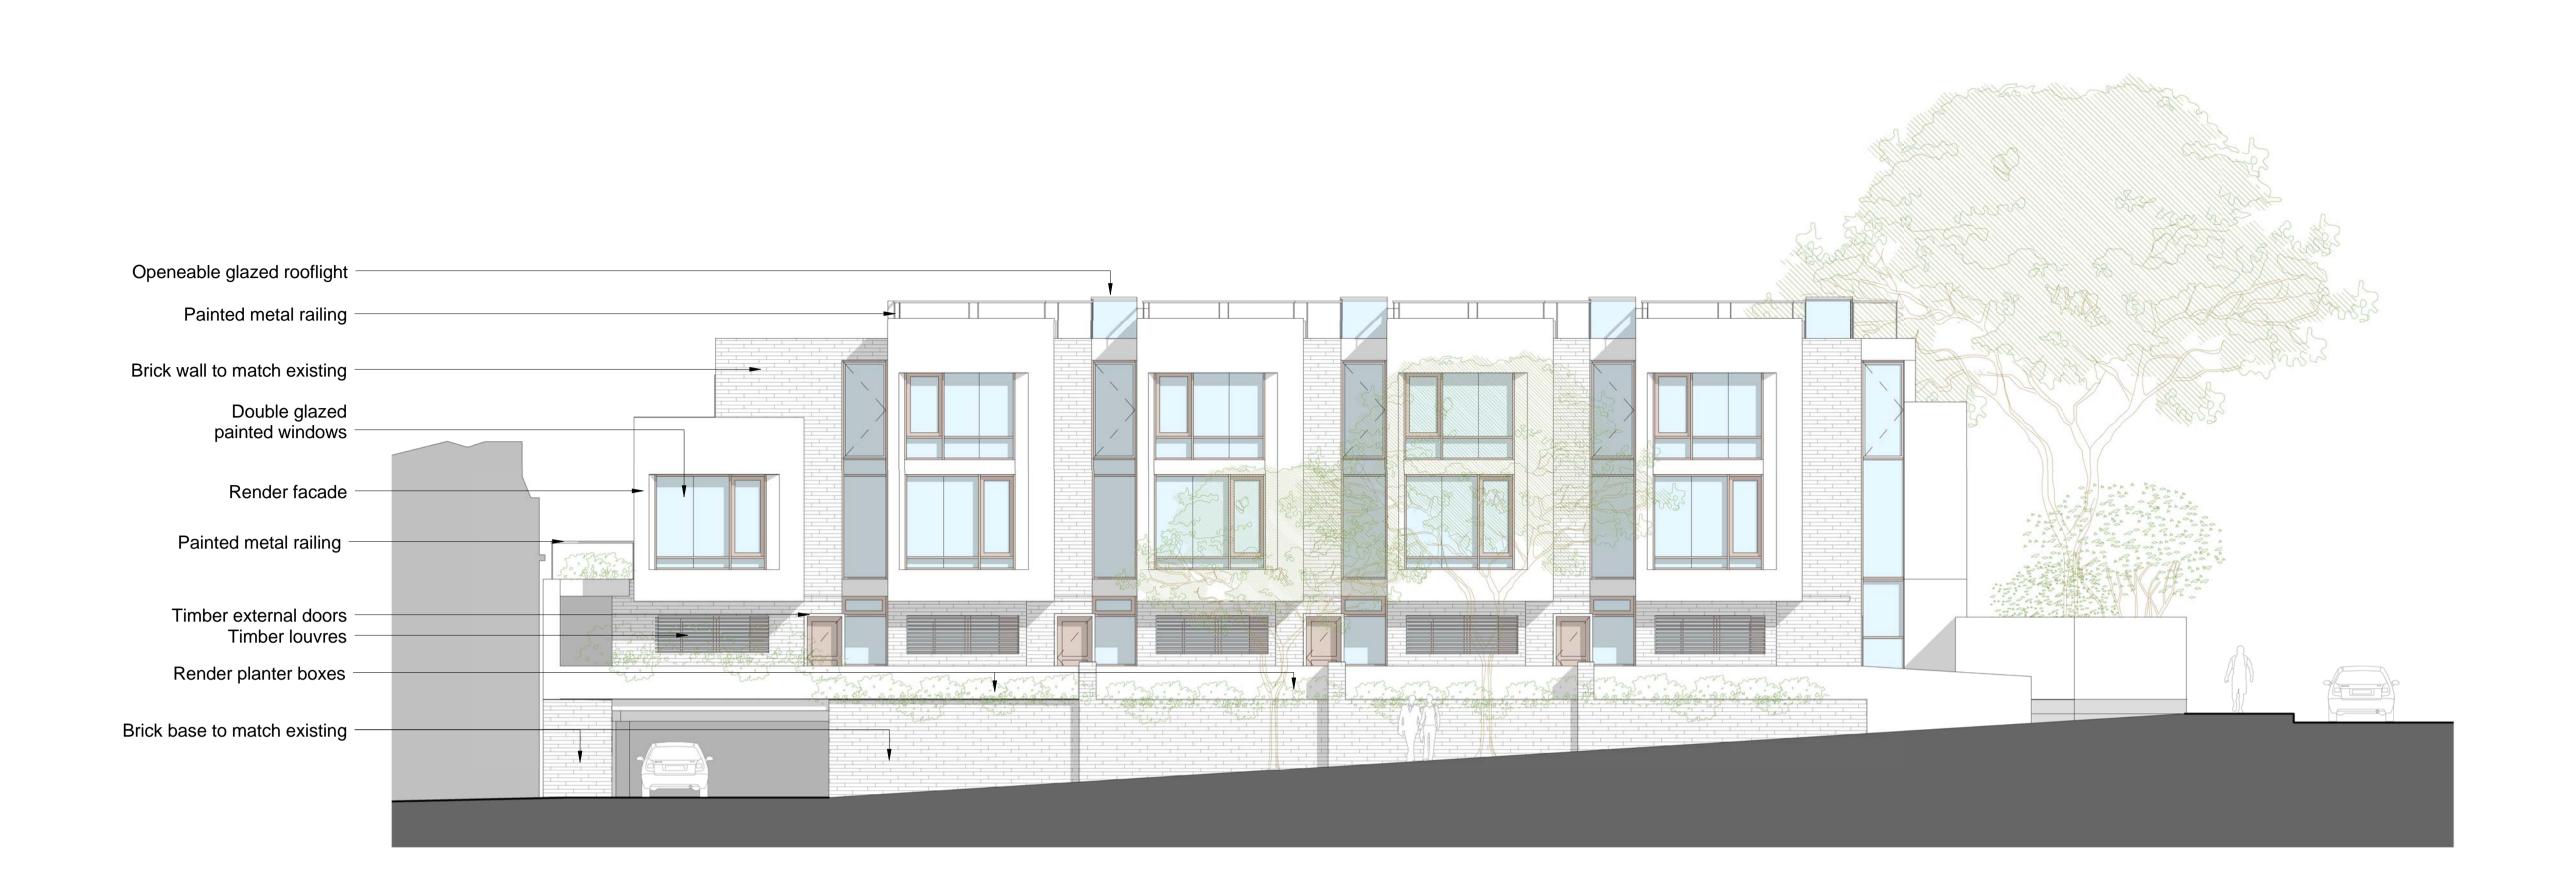

| Painted metal railing —                            | <br>- |
|----------------------------------------------------|-------|
| Glazed extruded facade —                           |       |
| Painted aluminium framed —                         |       |
| Timber louvres —                                   |       |
| Double glazed painted aluminium<br>frame windows — |       |
| Render facade —                                    |       |
| Brick to match existing —                          |       |
| Painted Aluminium framed —                         |       |
|                                                    |       |
|                                                    |       |

Notes/Legends

Stamp

Key Plan

 F2
 Stage F coordination

 Rev
 Notes

|   |                           |    | KSR architects       14 Greenland Street       t: + 44 (0)20 7692 5000         London       f: + 44 (0)20 7692 5050         NW1 0ND       www.ksr-architects.com |                                                      |           |     |     |  |                            | ł           |  | Rects     |  |
|---|---------------------------|----|------------------------------------------------------------------------------------------------------------------------------------------------------------------|------------------------------------------------------|-----------|-----|-----|--|----------------------------|-------------|--|-----------|--|
|   |                           |    |                                                                                                                                                                  | Project                                              |           |     |     |  | Title:                     |             |  |           |  |
|   |                           |    |                                                                                                                                                                  | Elsworthy Rise NW3 3NL                               |           |     |     |  | ELEV                       | ATIONS      |  |           |  |
|   |                           |    |                                                                                                                                                                  |                                                      |           |     |     |  |                            |             |  |           |  |
|   |                           |    |                                                                                                                                                                  |                                                      |           |     |     |  |                            |             |  |           |  |
| _ | 29/07/2010 Author Checker |    |                                                                                                                                                                  |                                                      |           |     |     |  |                            |             |  |           |  |
|   | dd.mm.yy                  | Ву | Chkd                                                                                                                                                             | hkd Date: 29/07/2010 Drawn By: Author Checked: Check |           |     |     |  | er <sup>Project Ref:</sup> | Drawing No: |  | Revision: |  |
|   |                           |    |                                                                                                                                                                  | Scale:                                               | 1:100 @A1 | I / | @A3 |  | ADL                        | ADL - 301 A |  | A         |  |