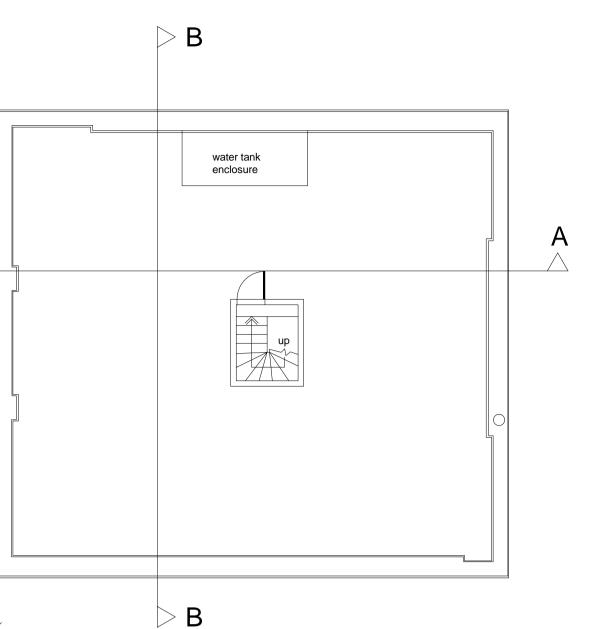

Α

 $\triangle$ 

ALL DIMENSIONS TAKEN TO FACE OF DRY LINING OR WALL CLADDING IF APPLICABLE

ALTHOUGH EVERY ENDEAVOUR IS MADE TO PROVIDE AN ACCURATE SURVEY DRAWING IT IS RECOMMENDED THAT CRITICAL DIMENSIONS SHOULD BE CHECKED ON SITE. INACCESSIBLE AREAS WILL BE SHOWN USING A BROKEN LINE.

THE COPYRIGHT ⓒ OF THIS DRAWING REMAINS THE PROPERTY OF ROSS LAIRD LIMITED UNTIL ALL DUE PAYMENTS HAVE BEEN MADE AT WHICH POINT COPYRIGHT IS AUTOMATICALLY TRANSFERRED TO THE CLIENT.

> The Adelaide 143 Adelaide Road London NW3 3NL

Survey Drawing Roof Plan & Sections

Date: October 2009 Scale: A1 @ 1:100

CAD Ref: 1687-02B

Ross Laird

Measured Surveys Ross Laird 5Lihowed King Street HertfordshistonSG8 5AL Telephone: 01763 £2099490ile: 01763 em242912 rosslaird@btinternet.com www.rosslaird.co.uk