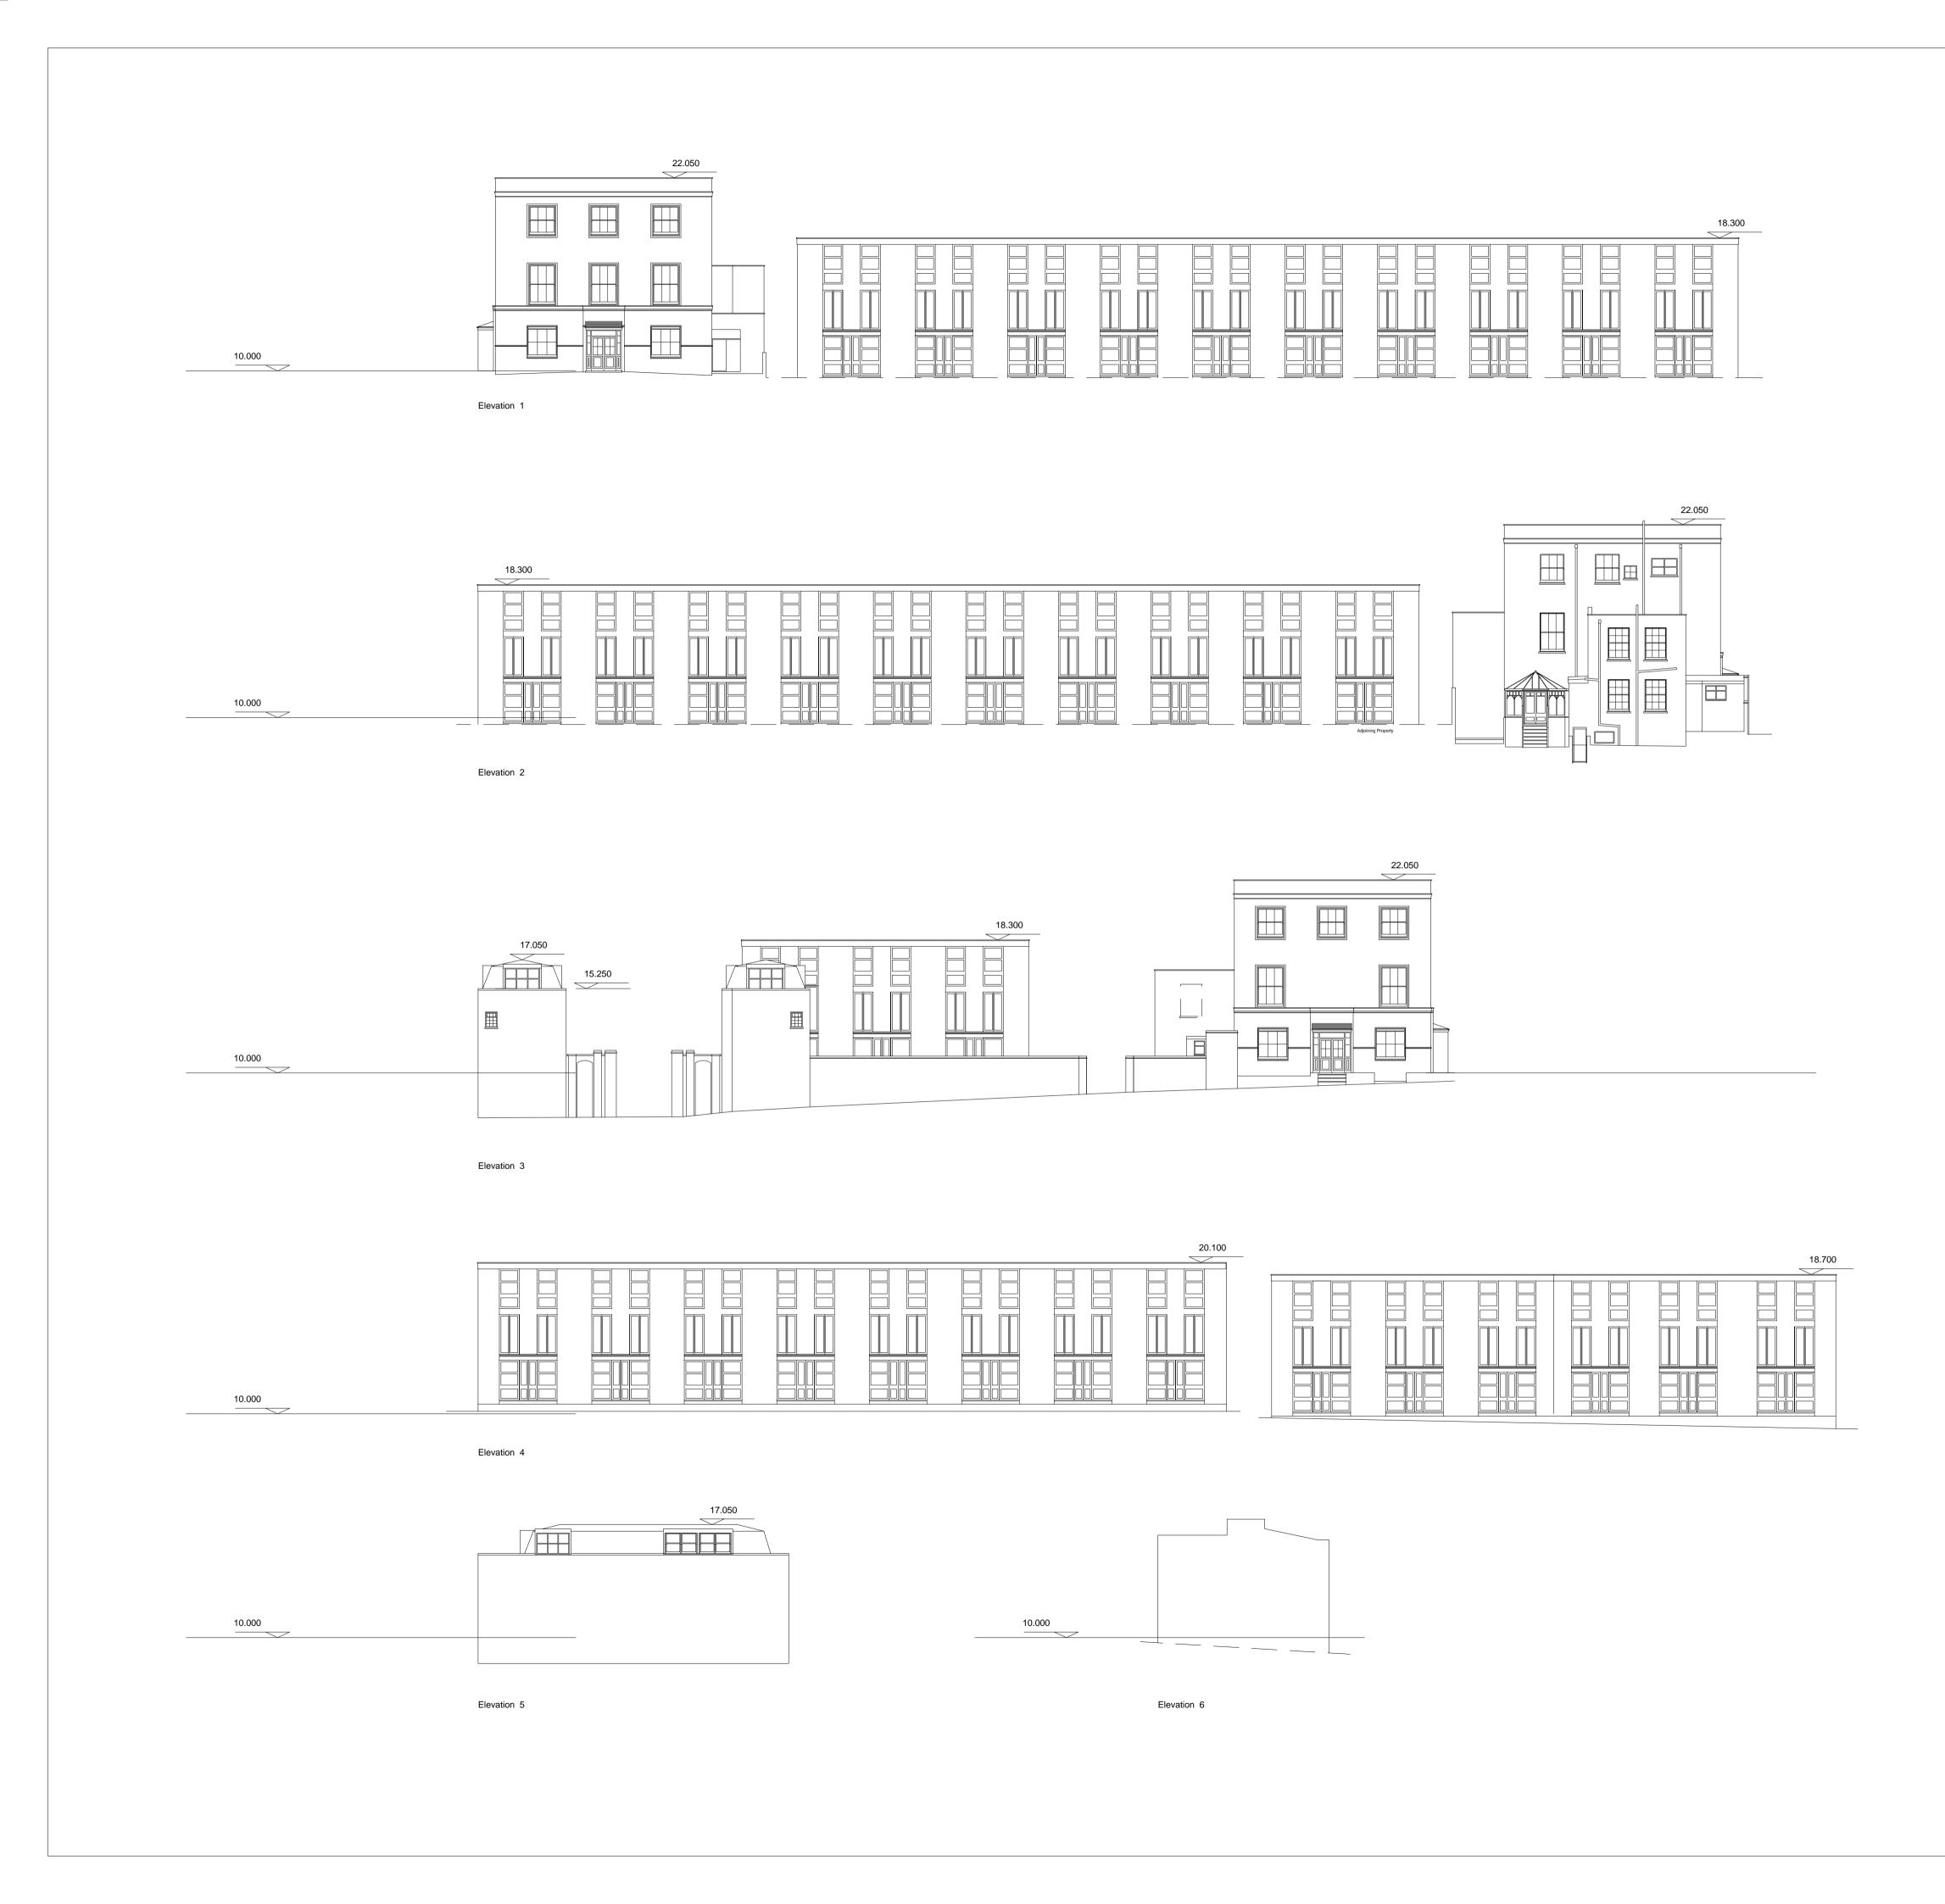

A1 @ 1:100

Side Elevation

ALL DIMENSIONS TAKEN TO FACE OF DRY LINING OR WALL CLADDING IF APPLICABLE

ALTHOUGH EVERY ENDEAVOUR IS MADE TO PROVIDE AN ACCURATE SURVEY DRAWING IT IS RECOMMENDED THAT CRITICAL DIMENSIONS SHOULD BE CHECKED ON SITE. INACCESSIBLE AREAS WILL BE SHOWN USING A BROKEN LINE.

Adelaide Road Elevation

**Rear Elevation** 

THE COPYRIGHT ⓒ OF THIS DRAWING REMAINS THE PROPERTY OF ROSS LAIRD LIMITED UNTIL ALL DUE PAYMENTS HAVE BEEN MADE AT WHICH POINT COPYRIGHT IS AUTOMATICALLY TRANSFERRED TO THE CLIENT.

Survey Drawing Elevations

Date: October 2009 Scale: A1 @ 1:100

CAD Ref: 1687-03B

Ross Laird

Measured Surveys Ross Laird 5Lihowed King Street Hertfor Abjston G8 5AL Telephone: 01763 2209949911e: 01763 email 2912 rosslaird@btinternet.com www.rosslaird.co.uk

KSR Architects

The Adelaide 143 Adelaide Road London NW3 3NL

Survey Drawing Elevations

Date: March 2010 Scale: A1 @ 1:200

CAD Ref: 1736-02

Ross Laird

Measured Surveys Ross Laird 5Lihowed King Street HertfordistonsG8 5AL Telephone: 01763 Eposippile: 01763 email2912 rosslaird@btinternet.com www.rosslaird.co.uk