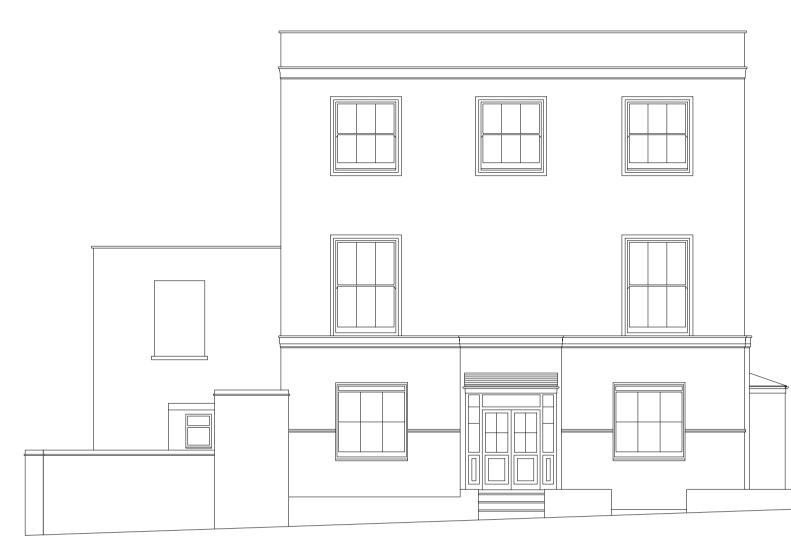

Notes/Legends

Stamp

Key Plan

 F2
 Stage F coordination

 Rev
 Notes

|   |                           |    | KSR architects       14 Greenland Street       t: + 44 (0)20 7692 5000         London       f: + 44 (0)20 7692 5050         NW1 0ND       www.ksr-architects.com |                                                      |           |     |     |  |                            | ł           |  | Rects     |  |
|---|---------------------------|----|------------------------------------------------------------------------------------------------------------------------------------------------------------------|------------------------------------------------------|-----------|-----|-----|--|----------------------------|-------------|--|-----------|--|
|   |                           |    |                                                                                                                                                                  | Project                                              |           |     |     |  | Title:                     |             |  |           |  |
|   |                           |    |                                                                                                                                                                  | Elsworthy Rise NW3 3NL                               |           |     |     |  | ELEV                       | ATIONS      |  |           |  |
|   |                           |    |                                                                                                                                                                  |                                                      |           |     |     |  |                            |             |  |           |  |
|   |                           |    |                                                                                                                                                                  |                                                      |           |     |     |  |                            |             |  |           |  |
| _ | 29/07/2010 Author Checker |    |                                                                                                                                                                  |                                                      |           |     |     |  |                            |             |  |           |  |
|   | dd.mm.yy                  | Ву | Chkd                                                                                                                                                             | hkd Date: 29/07/2010 Drawn By: Author Checked: Check |           |     |     |  | er <sup>Project Ref:</sup> | Drawing No: |  | Revision: |  |
|   |                           |    |                                                                                                                                                                  | Scale:                                               | 1:100 @A1 | I / | @A3 |  | ADL                        | ADL - 301 A |  | A         |  |

| Painted metal railing —                            | <br>- |
|----------------------------------------------------|-------|
| Glazed extruded facade —                           |       |
| Painted aluminium framed —                         |       |
| Timber louvres —                                   |       |
| Double glazed painted aluminium<br>frame windows — |       |
| Render facade —                                    |       |
| Brick to match existing —                          |       |
| Painted Aluminium framed —                         |       |
|                                                    |       |
|                                                    |       |