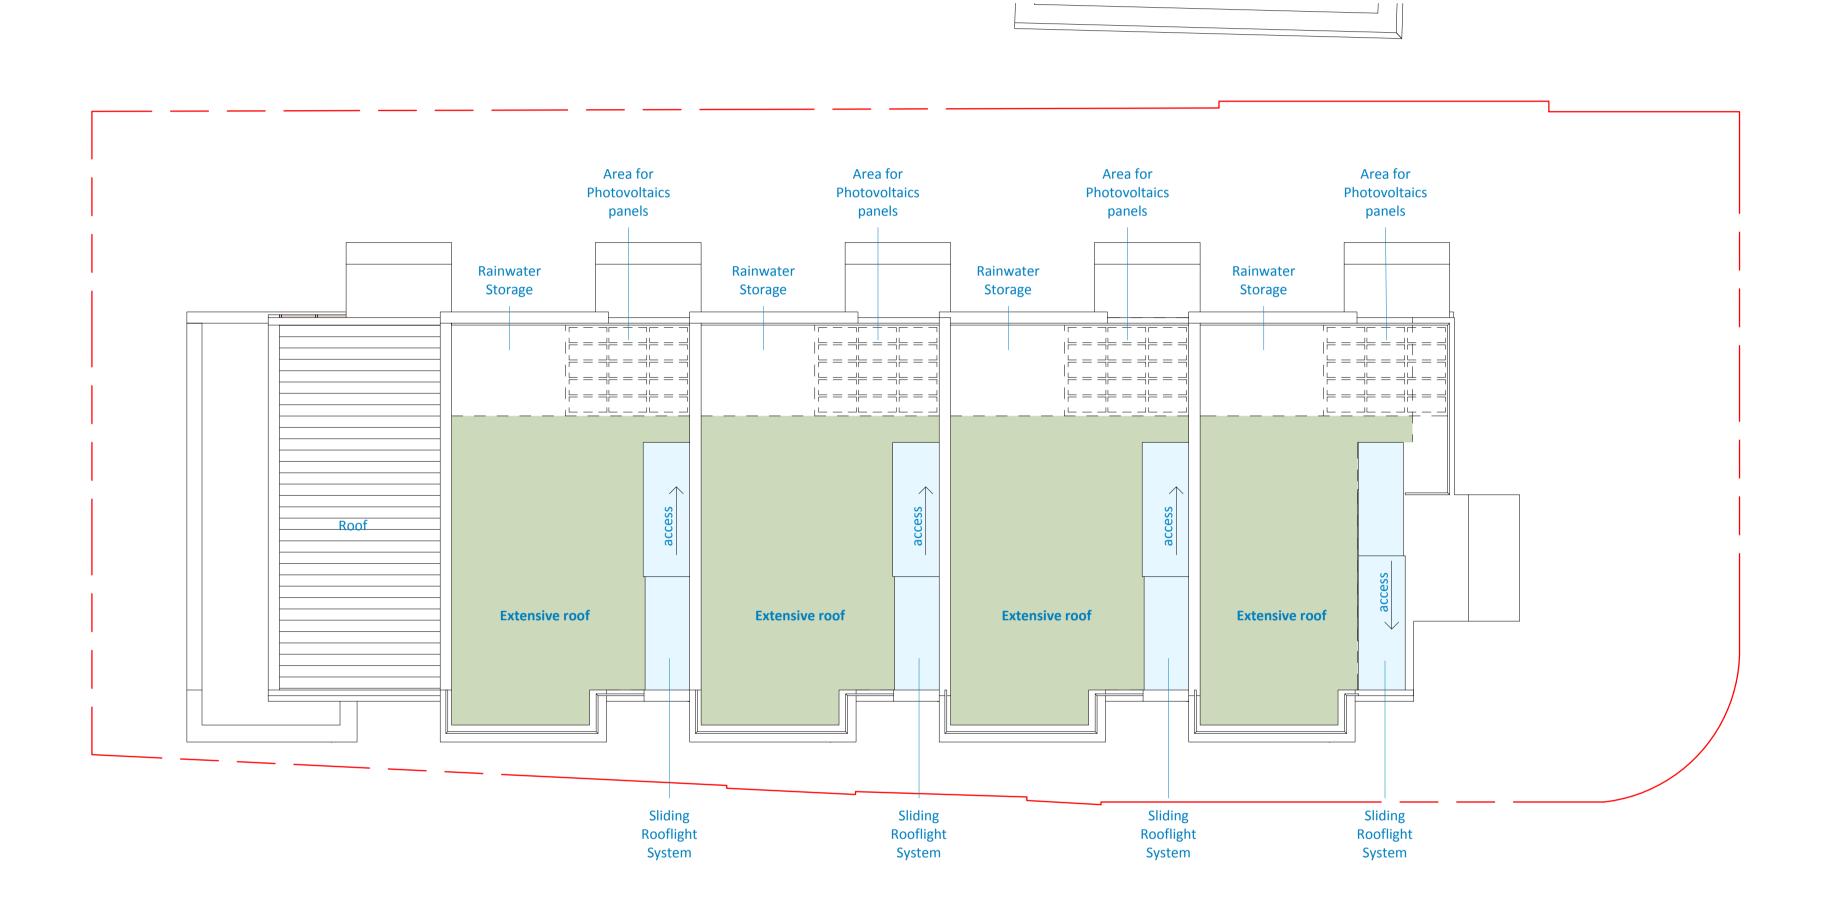

Notes/Legends

 F2
 Stage F coordination

 Rev
 Notes

© KSR architects

Stamp

Key Plan

|        |       |        |       |          | KSR architects         t:         + 44 (0)20 7692 5000           14 Greenland Street         t:         + 44 (0)20 7692 5050           London         f:         + 44 (0)20 7692 5050           NW1 0ND         www.ksr-architects.com |                |       |                |                            | K           | architects |
|--------|-------|--------|-------|----------|----------------------------------------------------------------------------------------------------------------------------------------------------------------------------------------------------------------------------------------|----------------|-------|----------------|----------------------------|-------------|------------|
|        |       |        |       | Project: |                                                                                                                                                                                                                                        | / Rise NW      | 3 3NL |                | Title:<br>ROOF             | F PLAN      |            |
| 09/13/ | /10 / | Author | Check | ær       |                                                                                                                                                                                                                                        |                |       |                |                            |             |            |
| dd.mr  | n.yy  | By     | Chkd  | Date:    | 09/13/10                                                                                                                                                                                                                               | Drawn By: Auth | nor   | Checked: Check | er <sup>Project Ref:</sup> | Drawing No: | Revision:  |
|        |       |        |       | Scale:   | 1:100 @A                                                                                                                                                                                                                               | 1 /            | @A3   | 1              | ADL                        | ADL - 105 A | A          |
|        |       |        |       |          |                                                                                                                                                                                                                                        |                |       |                |                            |             |            |

This drawing is copyright of KSR architects. This drawing must be read in conjunction with the designer's risk assessment, specification and all other relevant documentation and drawings. KSR architects accept no liability for any expense, loss or damage of whatsoever nature and however arising from any variation made to this drawing or in the execution of the work to which it relates which has not been referred to them and their approval obtained. Do not scale from this drawing or the digital data, only figured dimensions are to be used. For Planning refer to linear scale. Check all dimensions on site.