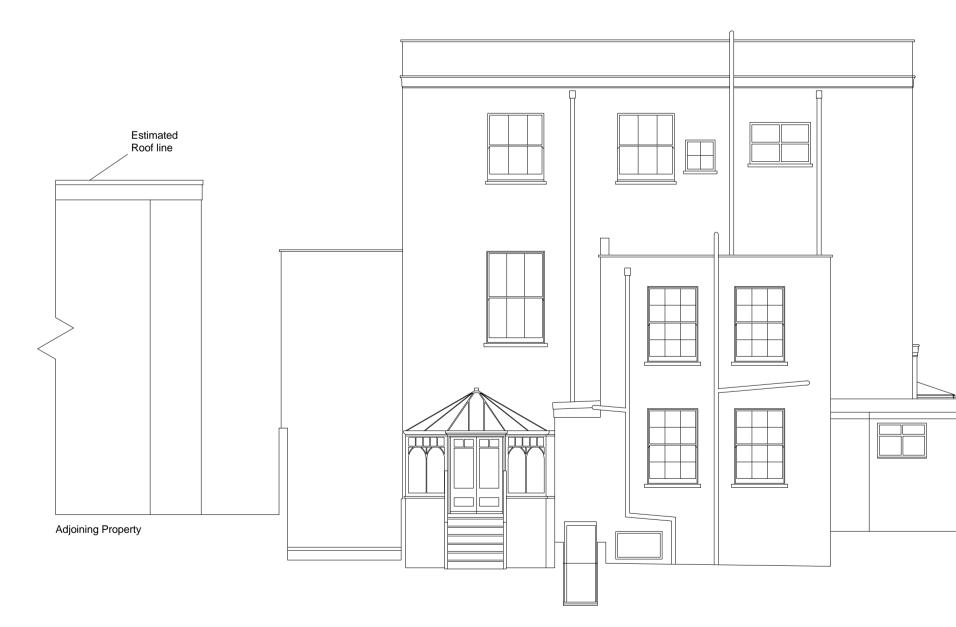

KSR Architects

The Adelaide 143 Adelaide Road London NW3 3NL

Survey Drawing Elevations

Date: March 2010 Scale: A1 @ 1:200

CAD Ref: 1736-02

Ross Laird

Measured Surveys Ross Laird 5Lihowed King Street HertfordistonsG8 5AL Telephone: 01763 Eposippile: 01763 email2912 rosslaird@btinternet.com www.rosslaird.co.uk

A1 @ 1:200