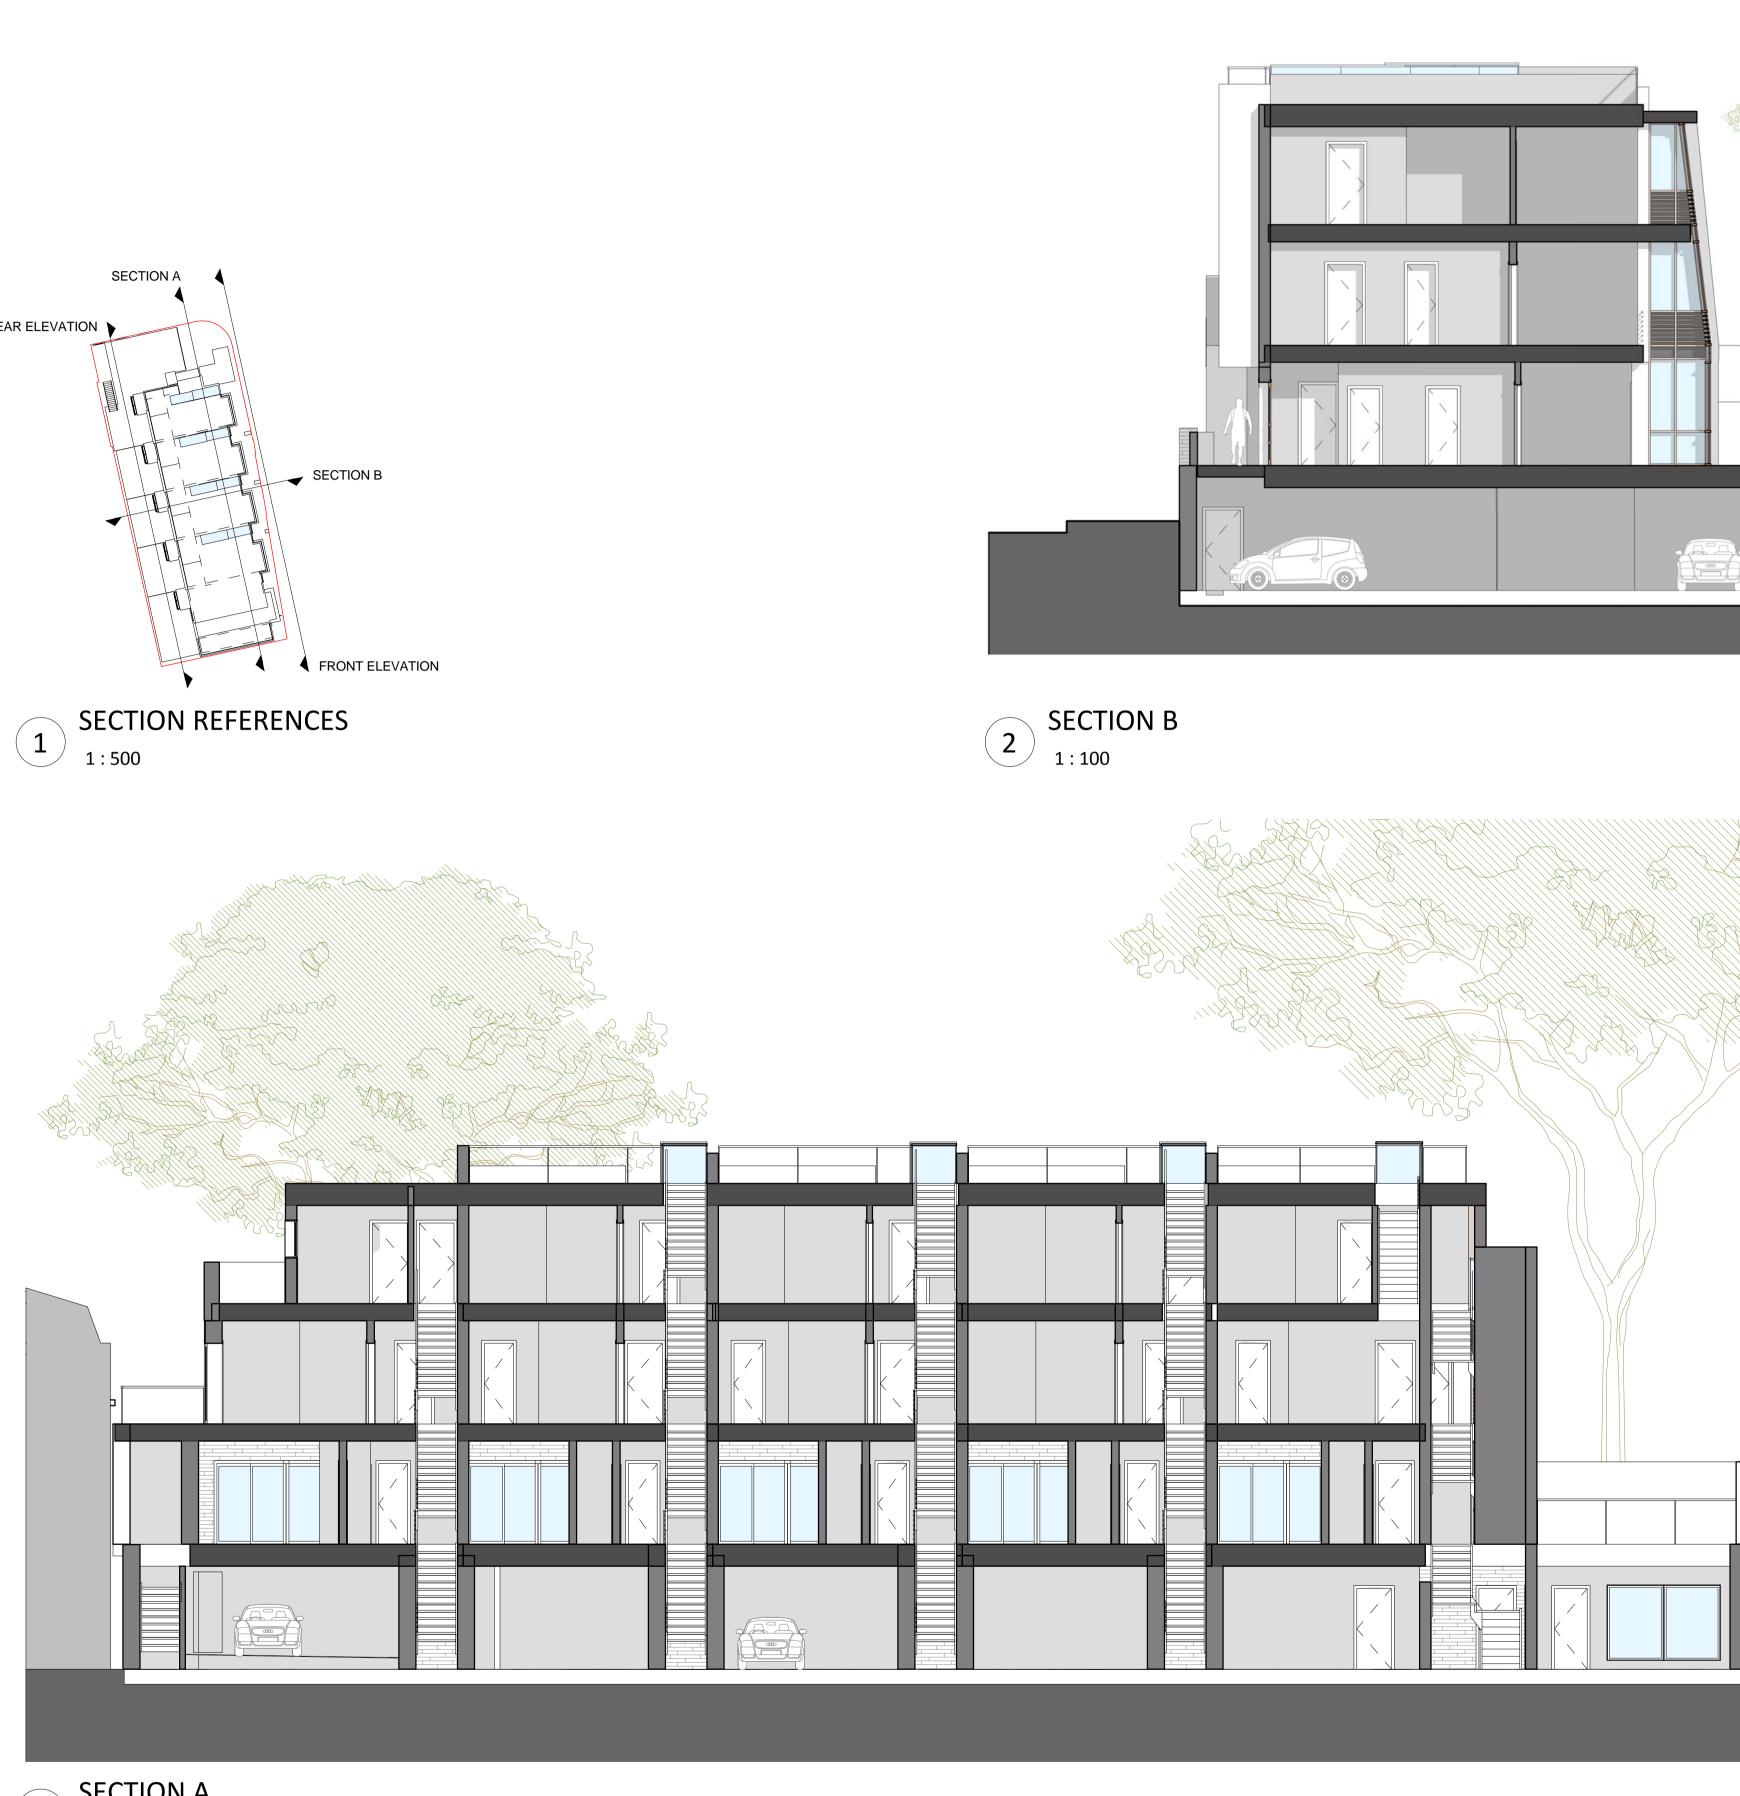

Notes/Legends

2 Stage F coordination Rev Notes

Stamp

Key Plan

|                           |                                                   |  |                        | KSR architects<br>14 Greenland St<br>London<br>NW1 0ND | reet | t: + 44 (0)20 769<br>f: + 44 (0)20 769<br>www.ksr-archited | 2 5050                     |             | 1           |           | R |
|---------------------------|---------------------------------------------------|--|------------------------|--------------------------------------------------------|------|------------------------------------------------------------|----------------------------|-------------|-------------|-----------|---|
|                           |                                                   |  | Project:               |                                                        |      |                                                            |                            | Title:      |             |           |   |
|                           |                                                   |  | Elsworthy Rise NW3 3NL |                                                        |      |                                                            |                            | SECTIONS    |             |           |   |
|                           |                                                   |  |                        |                                                        |      |                                                            |                            |             |             |           |   |
|                           |                                                   |  |                        |                                                        |      |                                                            |                            |             |             |           |   |
| 29/07/2010 Author Checker |                                                   |  |                        |                                                        |      |                                                            |                            |             |             |           |   |
| dd.mm.yy                  | dd.mm.yy By Chkd Date: 29/07/2010 Drawn By: Autho |  |                        |                                                        | or   | Checked: Check                                             | er <sup>Project Ref:</sup> | Drawing No: |             | Revision: |   |
|                           |                                                   |  | Scale:<br>İ            | As<br>ndicated @A1                                     | /    | @A3                                                        |                            | ADL         | ADL - 201 A |           | A |