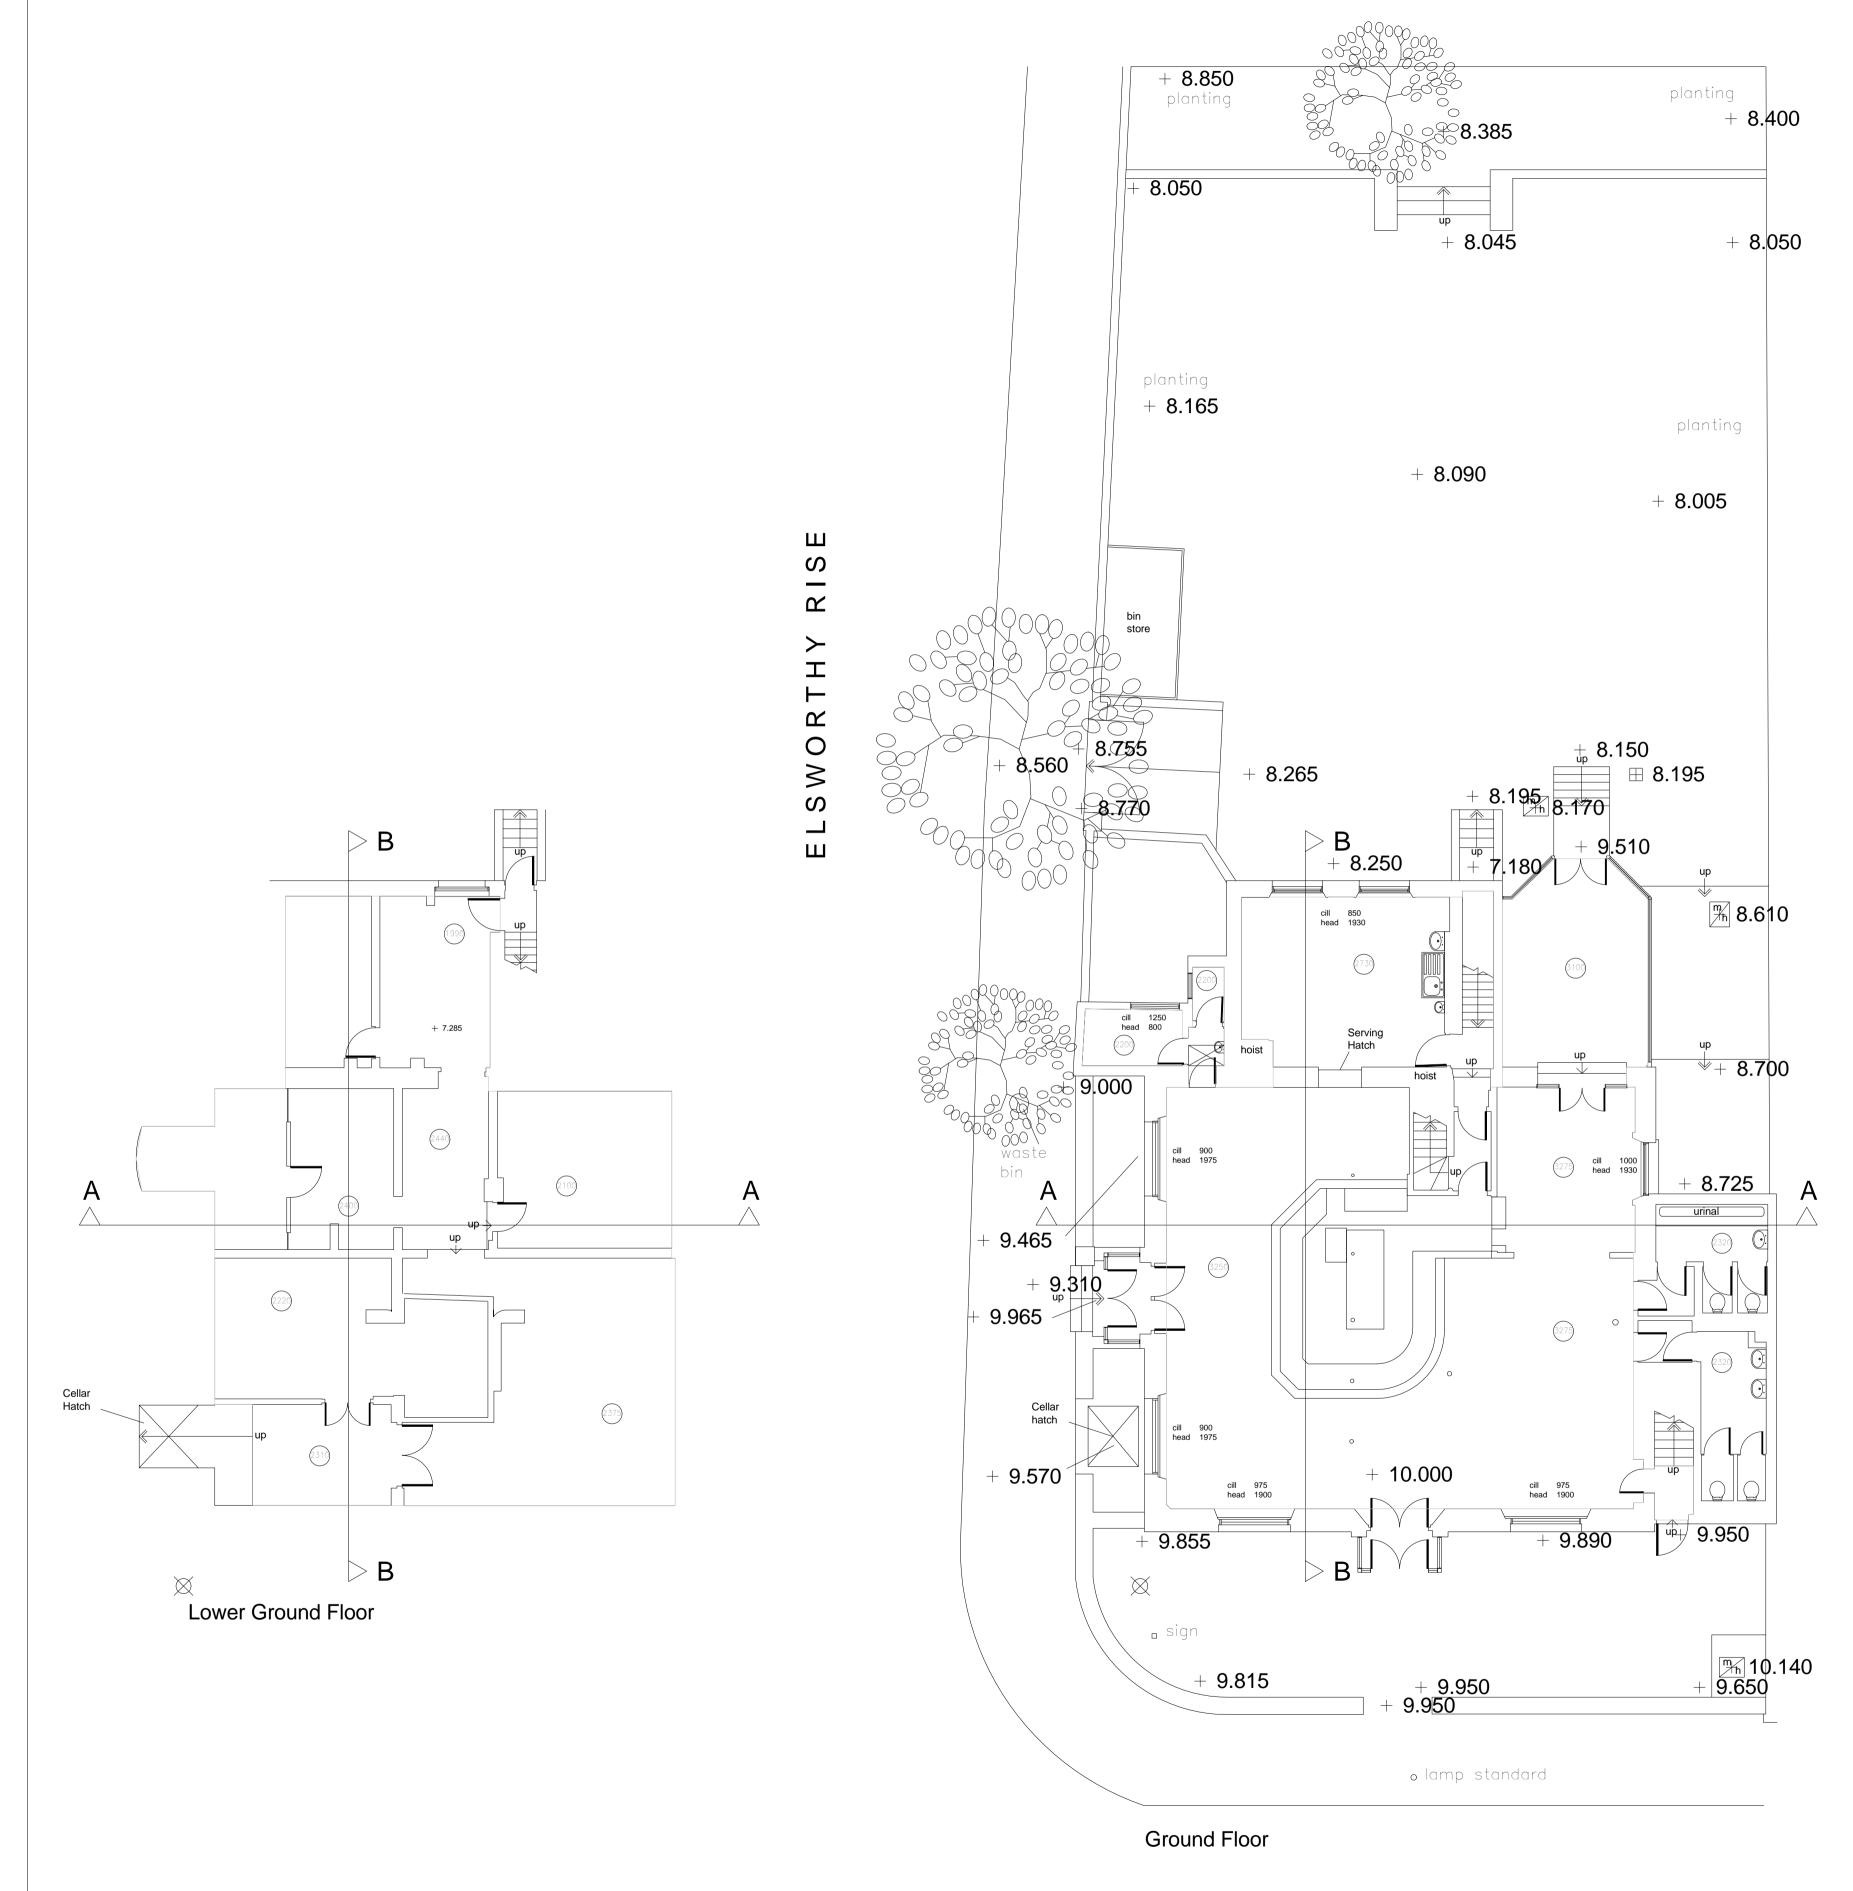

Notes/Legends

ELSWORTHY RISE

 F2
 Stage F coordination

 Rev
 Notes

© KSR architects

Stamp

Key Plan

|                                    |    |      |                 | KSR architects<br>14 Greenland S<br>London<br>NW1 0ND | treet        | t: + 44 (0)20 769<br>f: + 44 (0)20 769<br>www.ksr-architec | 2 5050         |               |                 |           |  |  |
|------------------------------------|----|------|-----------------|-------------------------------------------------------|--------------|------------------------------------------------------------|----------------|---------------|-----------------|-----------|--|--|
| Project:<br>Elsworthy Rise NW3 3NL |    |      |                 |                                                       |              |                                                            |                | Title:        | ER GROUND FLOOR |           |  |  |
| 29/07/2010                         |    |      |                 | 00/07/0010                                            |              |                                                            |                | - Project Ref | Drawing No:     | Revision: |  |  |
| <br>dd.mm.yy                       | By | Chkd | Date:<br>Scale: | 29/07/2010<br>1:100 @A <sup>-</sup>                   | Drawn By: LF | @A3                                                        | Checked: Check | ADL           | ADL - 101 A     | A         |  |  |

This drawing is copyright of KSR architects. This drawing must be read in conjunction with the designer's risk assessment, specification and all other relevant documentation and drawings. KSR architects accept no liability for any expense, loss or damage of whatsoever nature and however arising from any variation made to this drawing or in the execution of the work to which it relates which has not been referred to them and their approval obtained. Do not scale from this drawing or the digital data, only figured dimensions are to be used. For Planning refer to linear scale. Check all dimensions on site.

Notes/Legends

2 Stage F coordination Rev Notes

Stamp

Key Plan

| ( |   | ) |  |
|---|---|---|--|
|   | Y |   |  |
|   |   |   |  |
|   |   | _ |  |
|   |   |   |  |
| ٢ |   | נ |  |
| - | _ | _ |  |
| < |   | ٢ |  |
|   |   | ] |  |
|   |   |   |  |
|   |   |   |  |
| ٢ |   | נ |  |
| _ | _ | - |  |