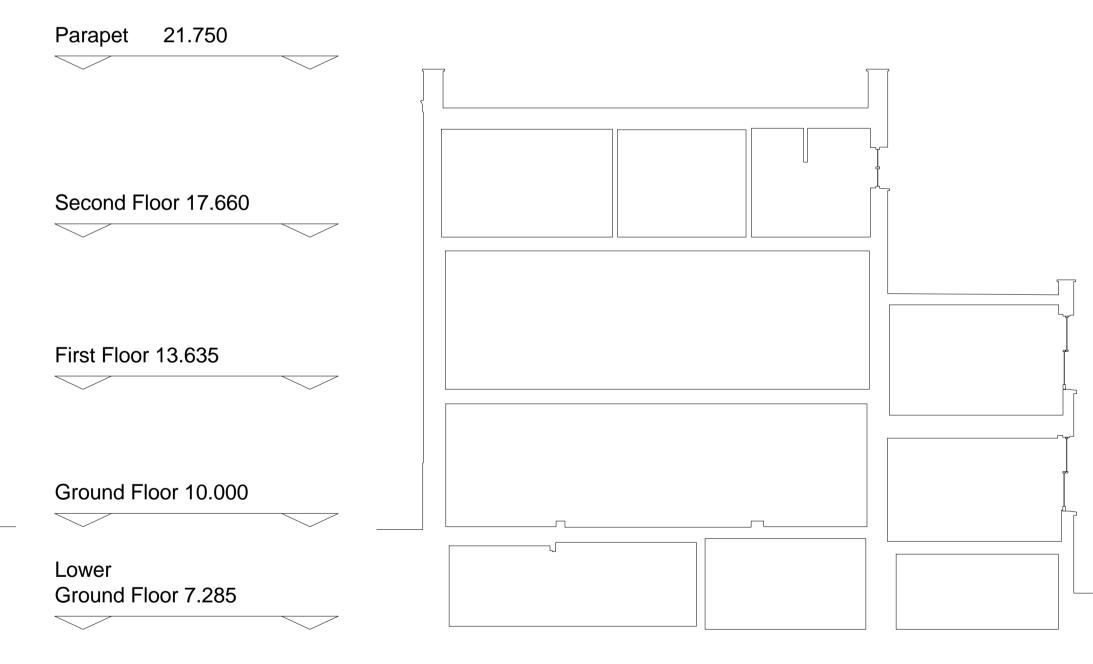

Notes/Legends

2 Stage F coordination Rev Notes

Stamp

Key Plan

|                           |                                                   |  |                        | KSR architects<br>14 Greenland St<br>London<br>NW1 0ND | reet | t: + 44 (0)20 769<br>f: + 44 (0)20 769<br>www.ksr-archited | 2 5050                     |             | 1           |           | R |
|---------------------------|---------------------------------------------------|--|------------------------|--------------------------------------------------------|------|------------------------------------------------------------|----------------------------|-------------|-------------|-----------|---|
|                           |                                                   |  | Project:               |                                                        |      |                                                            |                            | Title:      |             |           |   |
|                           |                                                   |  | Elsworthy Rise NW3 3NL |                                                        |      |                                                            |                            | SECTIONS    |             |           |   |
|                           |                                                   |  |                        |                                                        |      |                                                            |                            |             |             |           |   |
|                           |                                                   |  |                        |                                                        |      |                                                            |                            |             |             |           |   |
| 29/07/2010 Author Checker |                                                   |  |                        |                                                        |      |                                                            |                            |             |             |           |   |
| dd.mm.yy                  | dd.mm.yy By Chkd Date: 29/07/2010 Drawn By: Autho |  |                        |                                                        | or   | Checked: Check                                             | er <sup>Project Ref:</sup> | Drawing No: |             | Revision: |   |
|                           |                                                   |  | Scale:<br>İ            | As<br>ndicated @A1                                     | /    | @A3                                                        |                            | ADL         | ADL - 201 A |           | A |