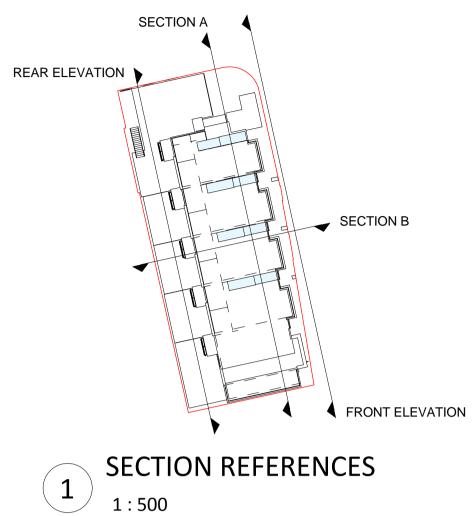

Notes/Legends

2 Stage F coordination Rev Notes

Stamp

Key Plan

|                           |                                                   |  |                        | KSR architects<br>14 Greenland St<br>London<br>NW1 0ND | reet | t: + 44 (0)20 769<br>f: + 44 (0)20 769<br>www.ksr-archited | 2 5050                     |             | 1           |           | R |
|---------------------------|---------------------------------------------------|--|------------------------|--------------------------------------------------------|------|------------------------------------------------------------|----------------------------|-------------|-------------|-----------|---|
|                           |                                                   |  | Project:               |                                                        |      |                                                            |                            | Title:      |             |           |   |
|                           |                                                   |  | Elsworthy Rise NW3 3NL |                                                        |      |                                                            |                            | SECTIONS    |             |           |   |
|                           |                                                   |  |                        |                                                        |      |                                                            |                            |             |             |           |   |
|                           |                                                   |  |                        |                                                        |      |                                                            |                            |             |             |           |   |
| 29/07/2010 Author Checker |                                                   |  |                        |                                                        |      |                                                            |                            |             |             |           |   |
| dd.mm.yy                  | dd.mm.yy By Chkd Date: 29/07/2010 Drawn By: Autho |  |                        |                                                        | or   | Checked: Check                                             | er <sup>Project Ref:</sup> | Drawing No: |             | Revision: |   |
|                           |                                                   |  | Scale:<br>İ            | As<br>ndicated @A1                                     | /    | @A3                                                        |                            | ADL         | ADL - 201 A |           | A |