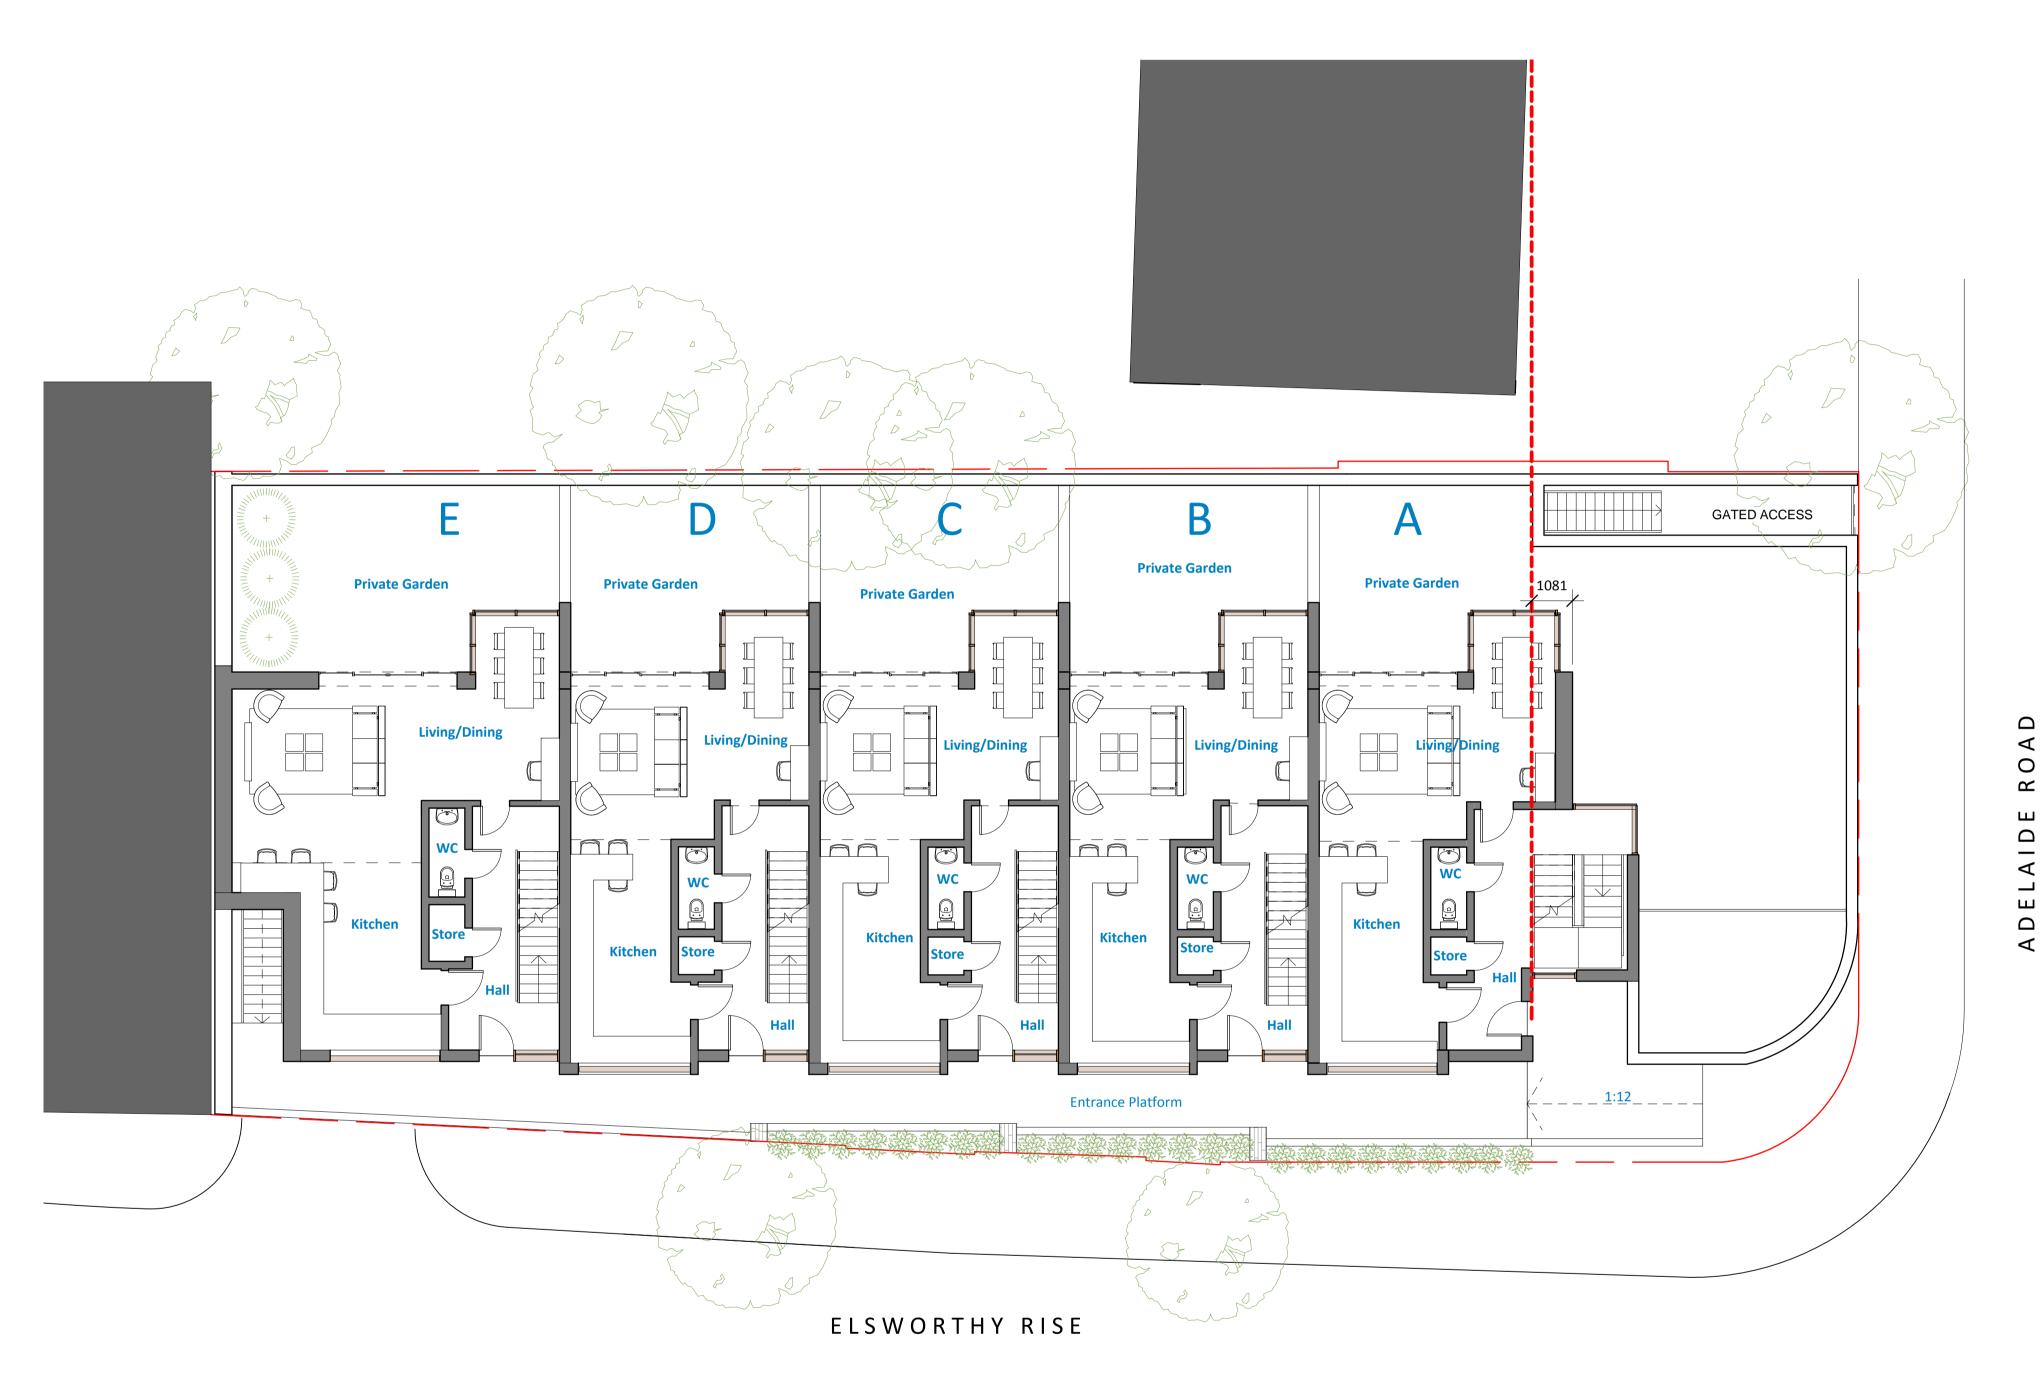

Notes/Legends

ELSWORTHY RISE

 F2
 Stage F coordination

 Rev
 Notes

© KSR architects

Stamp

Key Plan

|                                    |    |      |                 | KSR architects<br>14 Greenland S<br>London<br>NW1 0ND | treet        | t: + 44 (0)20 769<br>f: + 44 (0)20 769<br>www.ksr-architec | 2 5050         |               |                 |           |  |  |
|------------------------------------|----|------|-----------------|-------------------------------------------------------|--------------|------------------------------------------------------------|----------------|---------------|-----------------|-----------|--|--|
| Project:<br>Elsworthy Rise NW3 3NL |    |      |                 |                                                       |              |                                                            |                | Title:        | ER GROUND FLOOR |           |  |  |
| 29/07/2010                         |    |      |                 | 00/07/0010                                            |              |                                                            |                | - Project Ref | Drawing No:     | Revision: |  |  |
| <br>dd.mm.yy                       | By | Chkd | Date:<br>Scale: | 29/07/2010<br>1:100 @A <sup>-</sup>                   | Drawn By: LF | @A3                                                        | Checked: Check | ADL           | ADL - 101 A     | A         |  |  |

This drawing is copyright of KSR architects. This drawing must be read in conjunction with the designer's risk assessment, specification and all other relevant documentation and drawings. KSR architects accept no liability for any expense, loss or damage of whatsoever nature and however arising from any variation made to this drawing or in the execution of the work to which it relates which has not been referred to them and their approval obtained. Do not scale from this drawing or the digital data, only figured dimensions are to be used. For Planning refer to linear scale. Check all dimensions on site.