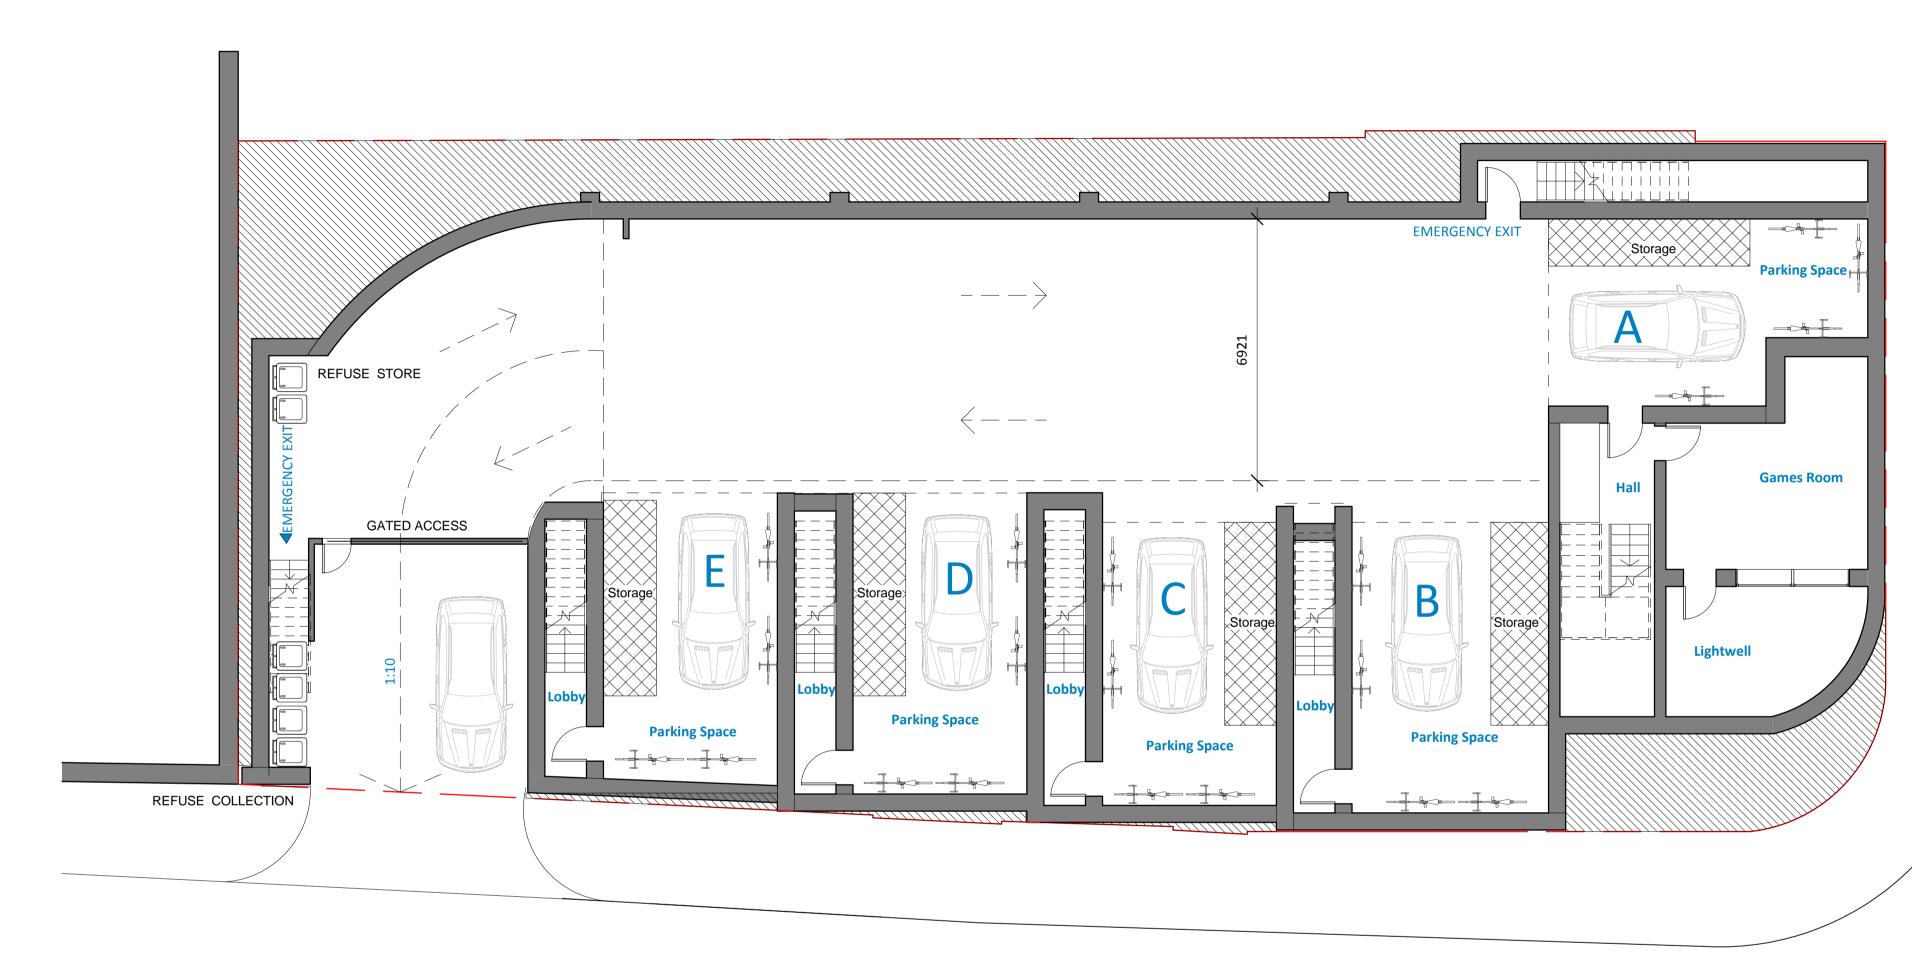

Notes/Legends

2 Stage F coordination Rev Notes

Stamp

Key Plan

| ( |   | ) |  |
|---|---|---|--|
|   | Y |   |  |
|   |   |   |  |
|   |   | _ |  |
|   |   |   |  |
| ٢ |   | נ |  |
| - | _ | _ |  |
| < |   | ٢ |  |
|   |   | ] |  |
|   |   |   |  |
|   |   |   |  |
| ٢ |   | נ |  |
| _ | _ | - |  |

| KSR architects<br>14 Greenland Street<br>London<br>NW1 0ND |            |        |                                                          |                          |           | treet     | f: + 44 (0)20 769 | t: + 44 (0)20 7692 5000<br>f: + 44 (0)20 7692 5050<br>www.ksr-architects.com |             |             |           | Rects |  |
|------------------------------------------------------------|------------|--------|----------------------------------------------------------|--------------------------|-----------|-----------|-------------------|------------------------------------------------------------------------------|-------------|-------------|-----------|-------|--|
|                                                            |            |        |                                                          | Project:                 |           |           |                   |                                                                              |             |             |           |       |  |
|                                                            |            |        |                                                          |                          | Elsworthy | / Rise in | VV3 SINL          |                                                                              | GROU        | IND FLOOR   |           |       |  |
|                                                            |            |        |                                                          |                          |           |           |                   |                                                                              |             |             |           |       |  |
|                                                            | 29/07/2010 | Author | Author Checker                                           |                          |           |           |                   |                                                                              |             |             |           |       |  |
|                                                            | dd.mm.yy   | Ву     | By Chkd Date: 29/07/2010 Drawn By: Author Checked: Check |                          |           |           |                   | er <sup>Project Ref:</sup><br>ADL                                            | Drawing No: |             | Revision: |       |  |
|                                                            |            |        |                                                          | Scale: 1 : 100 @A1 / @A3 |           |           |                   |                                                                              |             | ADL - 102 / | 4         | А     |  |