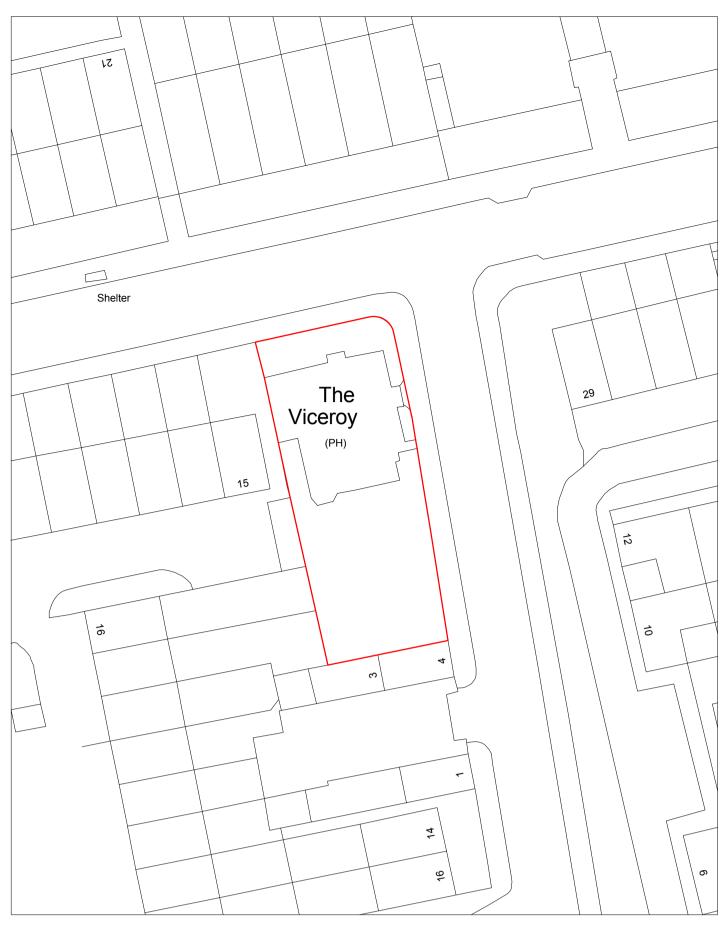

Notes/Legends

ELSWORTHY RISE

 F2
 Stage F coordination

 Rev
 Notes

© KSR architects

Stamp

Key Plan

|                                    |    |      |                 | KSR architects<br>14 Greenland S<br>London<br>NW1 0ND | treet        | t: + 44 (0)20 769<br>f: + 44 (0)20 769<br>www.ksr-architec | 2 5050         |               |                 |           |  |  |
|------------------------------------|----|------|-----------------|-------------------------------------------------------|--------------|------------------------------------------------------------|----------------|---------------|-----------------|-----------|--|--|
| Project:<br>Elsworthy Rise NW3 3NL |    |      |                 |                                                       |              |                                                            |                | Title:        | ER GROUND FLOOR |           |  |  |
| 29/07/2010                         |    |      |                 | 00/07/0010                                            |              |                                                            |                | - Project Ref | Drawing No:     | Revision: |  |  |
| <br>dd.mm.yy                       | By | Chkd | Date:<br>Scale: | 29/07/2010<br>1:100 @A <sup>-</sup>                   | Drawn By: LF | @A3                                                        | Checked: Check | ADL           | ADL - 101 A     | A         |  |  |