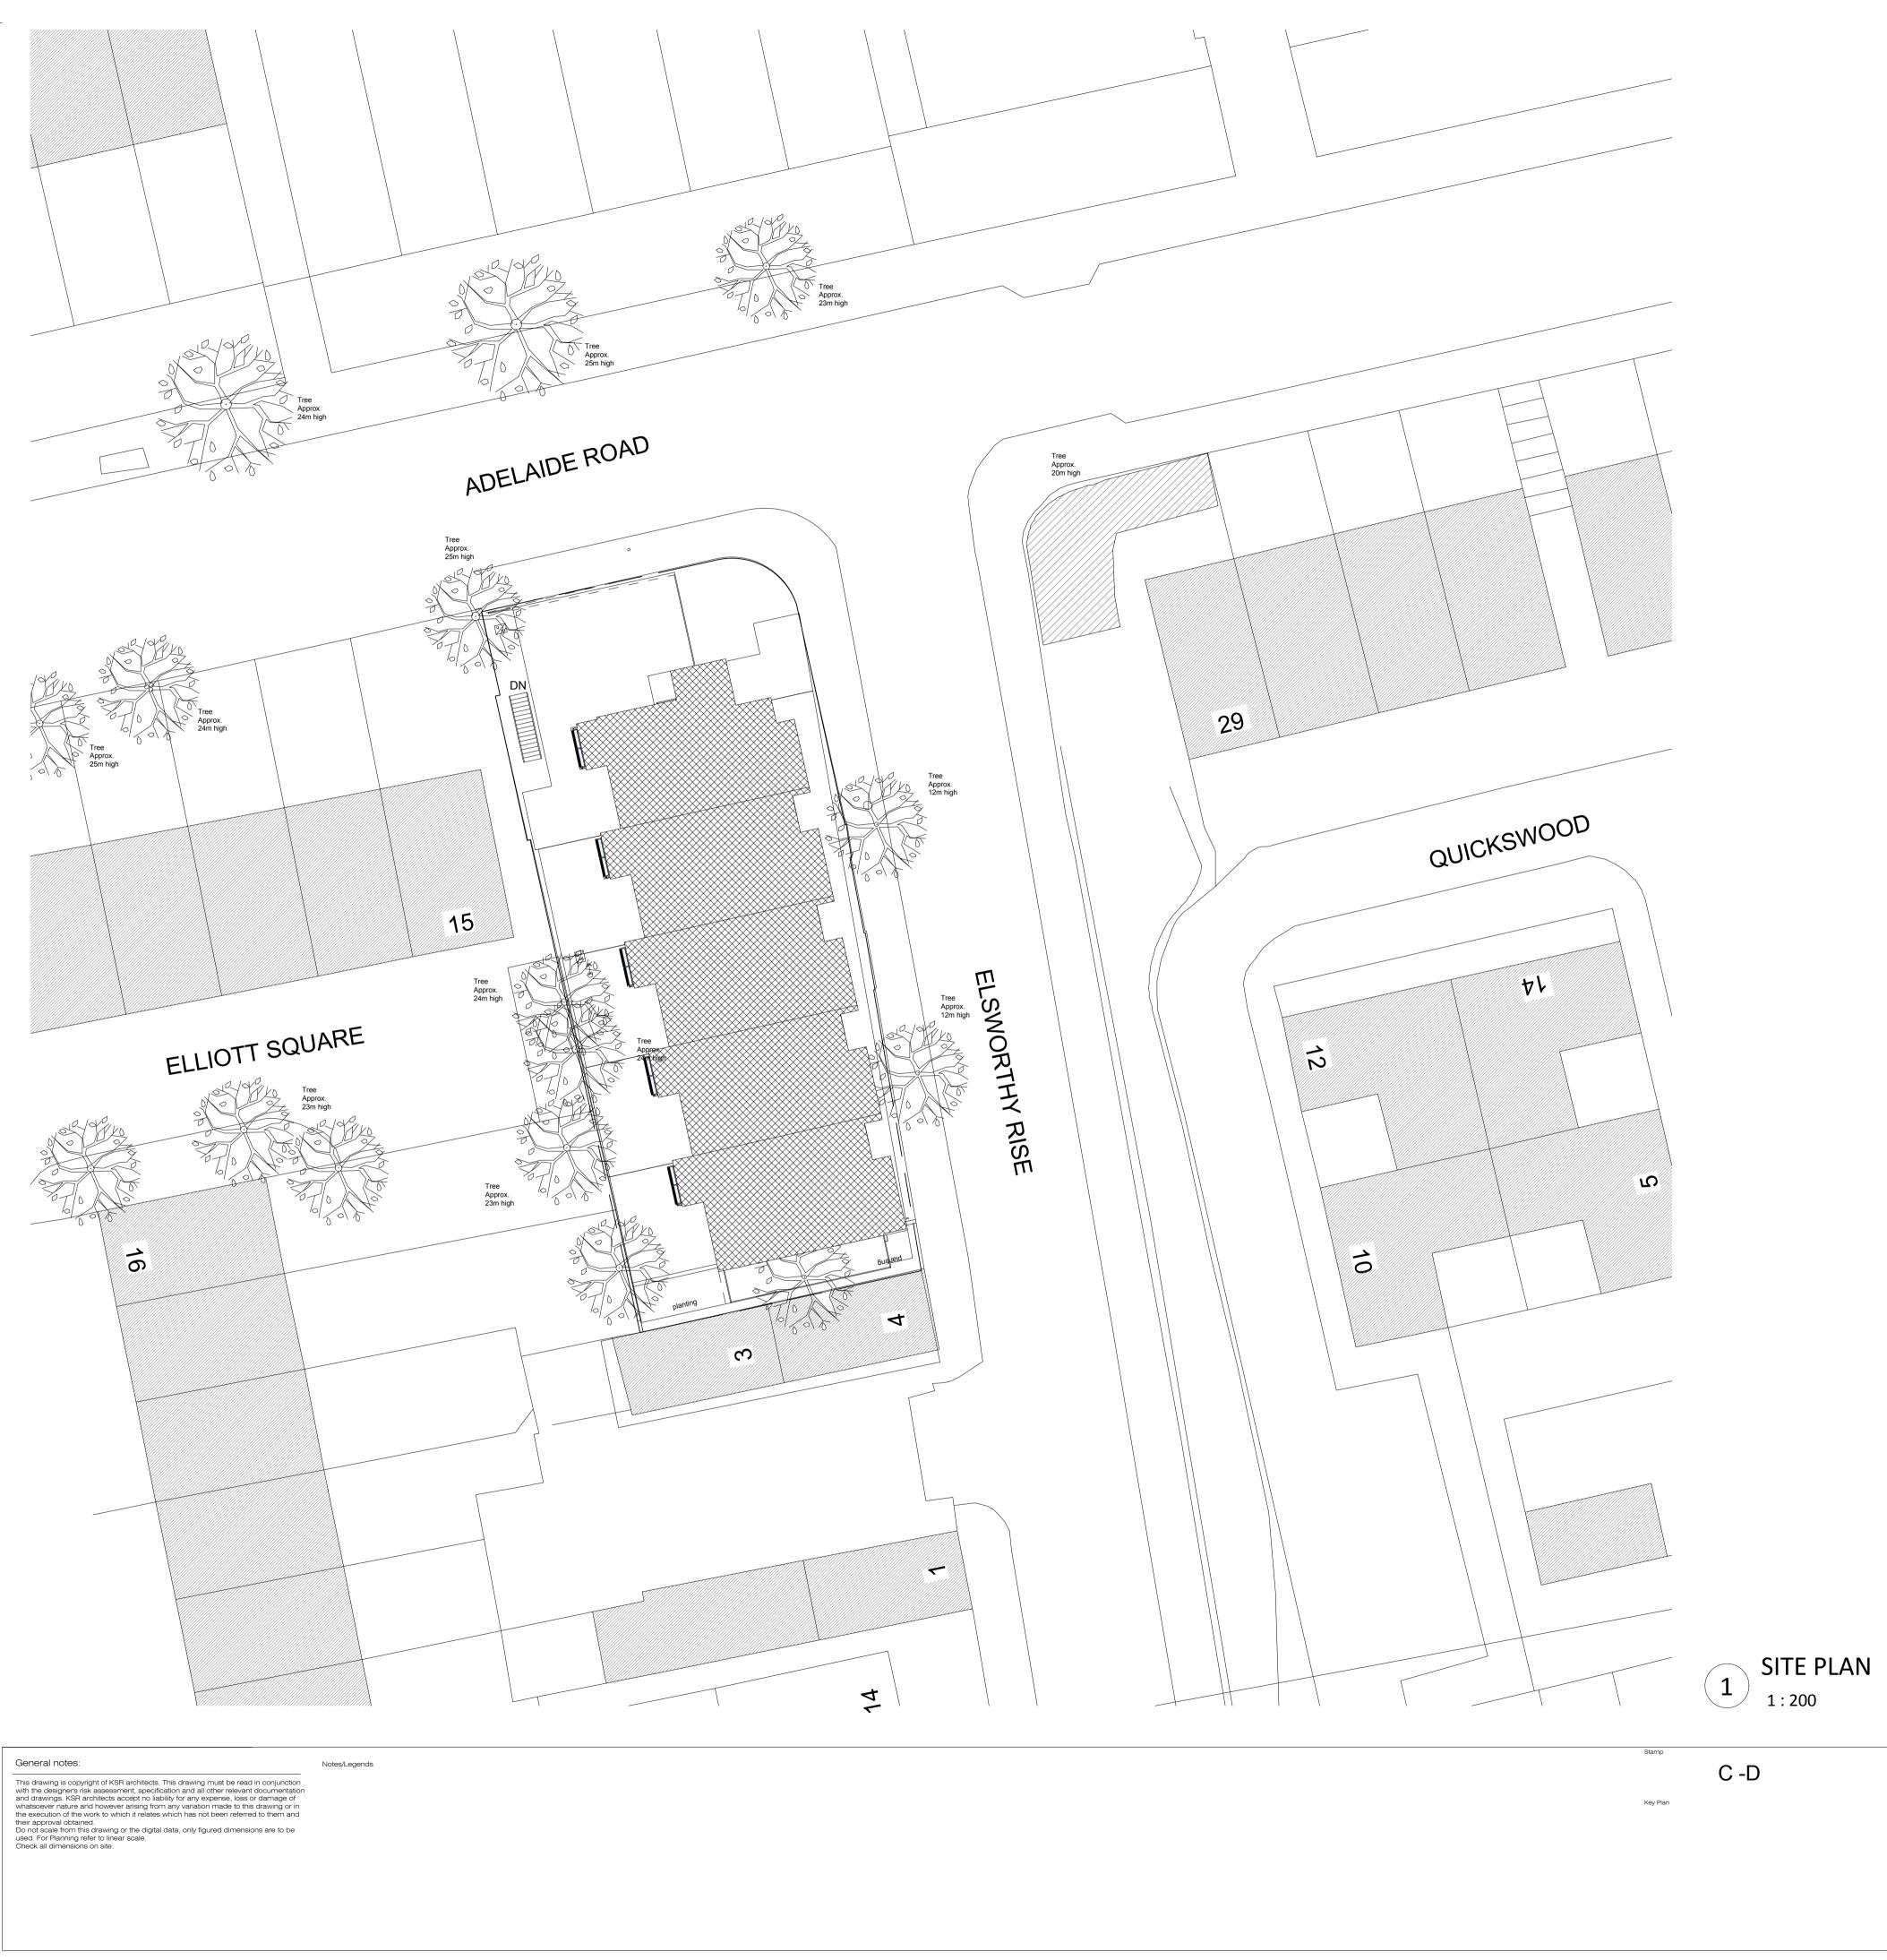

Notes/Legends

ELSWORTHY RISE

 F2
 Stage F coordination

 Rev
 Notes

© KSR architects

Stamp

Key Plan

|                                    |    |      |                 | KSR architects<br>14 Greenland S<br>London<br>NW1 0ND | treet        | t: + 44 (0)20 769<br>f: + 44 (0)20 769<br>www.ksr-architec | 2 5050         |               |                 |           |  |  |
|------------------------------------|----|------|-----------------|-------------------------------------------------------|--------------|------------------------------------------------------------|----------------|---------------|-----------------|-----------|--|--|
| Project:<br>Elsworthy Rise NW3 3NL |    |      |                 |                                                       |              |                                                            |                | Title:        | ER GROUND FLOOR |           |  |  |
| 29/07/2010                         |    |      |                 | 00/07/0010                                            |              |                                                            |                | - Project Ref | Drawing No:     | Revision: |  |  |
| <br>dd.mm.yy                       | By | Chkd | Date:<br>Scale: | 29/07/2010<br>1:100 @A <sup>-</sup>                   | Drawn By: LF | @A3                                                        | Checked: Check | ADL           | ADL - 101 A     | A         |  |  |