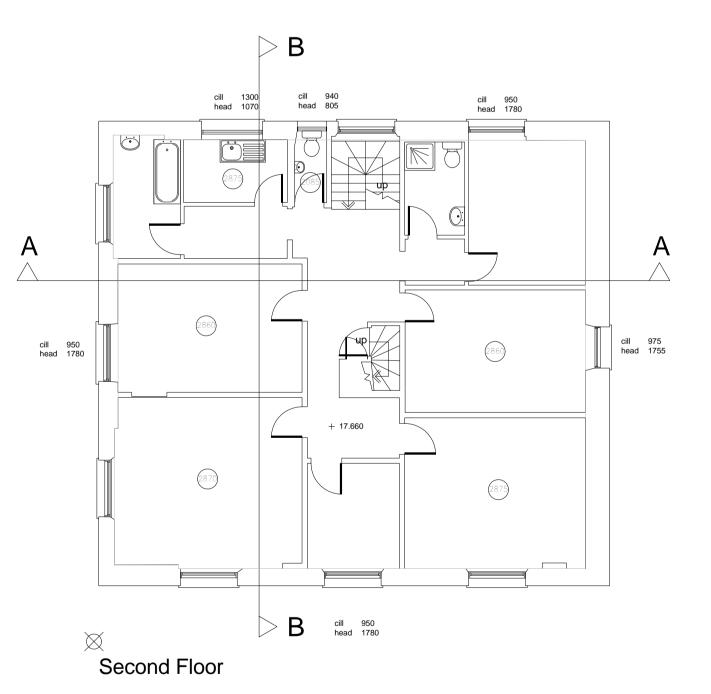

Notes/Legends

Stamp

Key Plan

© KSR architects

| KSR architects<br>14 Greenland S<br>London<br>NW1 0ND | f: + 44 (0)20                                                                              | 7692 5050                                                                                                                                                                                 |                                                                                                                                                                                                                                                                             |                                                                                                                                                                                                                                                                                                                                                    |                                                                                                                                                                                                                                                                                                                                                      |  |  |
|-------------------------------------------------------|--------------------------------------------------------------------------------------------|-------------------------------------------------------------------------------------------------------------------------------------------------------------------------------------------|-----------------------------------------------------------------------------------------------------------------------------------------------------------------------------------------------------------------------------------------------------------------------------|----------------------------------------------------------------------------------------------------------------------------------------------------------------------------------------------------------------------------------------------------------------------------------------------------------------------------------------------------|------------------------------------------------------------------------------------------------------------------------------------------------------------------------------------------------------------------------------------------------------------------------------------------------------------------------------------------------------|--|--|
| Project:<br>Elsworthy                                 | y Rise NW3 3NL                                                                             |                                                                                                                                                                                           | Title:<br>SECOND FLOOR                                                                                                                                                                                                                                                      |                                                                                                                                                                                                                                                                                                                                                    |                                                                                                                                                                                                                                                                                                                                                      |  |  |
| cker                                                  |                                                                                            |                                                                                                                                                                                           |                                                                                                                                                                                                                                                                             |                                                                                                                                                                                                                                                                                                                                                    |                                                                                                                                                                                                                                                                                                                                                      |  |  |
| Date: 29/07/2010                                      | Drawn By: Author                                                                           | Checked: Checke                                                                                                                                                                           | er <sup>Project Ref:</sup>                                                                                                                                                                                                                                                  | Drawing No:                                                                                                                                                                                                                                                                                                                                        | Revision:                                                                                                                                                                                                                                                                                                                                            |  |  |
| Scale: 1:100 @A                                       | 1 / @A3                                                                                    |                                                                                                                                                                                           | ADL                                                                                                                                                                                                                                                                         | ADL - 104 A                                                                                                                                                                                                                                                                                                                                        | A                                                                                                                                                                                                                                                                                                                                                    |  |  |
|                                                       | 14 Greenland S<br>London<br>NW1 0ND<br>Project:<br>Elsworthy<br>oker<br>d Date: 29/07/2010 | 14 Greenland Street<br>London<br>NW1 0ND         t: + 44 (0)20<br>f: + 44 (0)20<br>www.ksr-arcl           Project:         Elsworthy Rise NW3 3NL           eker         Date: 29/07/2010 | 14 Greenland Street<br>London<br>NW1 0ND         t: + 44 (0)20 7692 5000<br>f: + 44 (0)20 7692 5050<br>www.ksr-architects.com           Project:         Elsworthy Rise NW3 3NL           eker         Date: 29/07/2010           Drawn By: Author         Checked: Checked | 14 Greenland Street<br>London<br>NW1 0ND         t: + 44 (0)20 7692 5000<br>f: + 44 (0)20 7692 5050<br>www.ksr-architects.com           Project:         Elsworthy Rise NW3 3NL         Title:           B         Elsworthy Rise NW3 3NL         Title:           Coker         Date: 29/07/2010         Drawn By: Author         Checked: Checke | 14 Greenland Street<br>London<br>NW1 0ND       t: + 44 (0)20 7692 5000<br>f: + 44 (0)20 7692 5050<br>www.ksr-architects.com         Project:       Elsworthy Rise NW3 3NL         Bisser Ref:       Title:         SECOND FLOOR         d       Date: 29/07/2010         Drawn By: Author       Checked: CheckeProject Ref:         A DI       104 A |  |  |

This drawing is copyright of KSR architects. This drawing must be read in conjunction with the designer's risk assessment, specification and all other relevant documentation and drawings. KSR architects accept no liability for any expense, loss or damage of whatsoever nature and however arising from any variation made to this drawing or in the execution of the work to which it relates which has not been referred to them and their approval obtained. Do not scale from this drawing or the digital data, only figured dimensions are to be used. For Planning refer to linear scale. Check all dimensions on site.