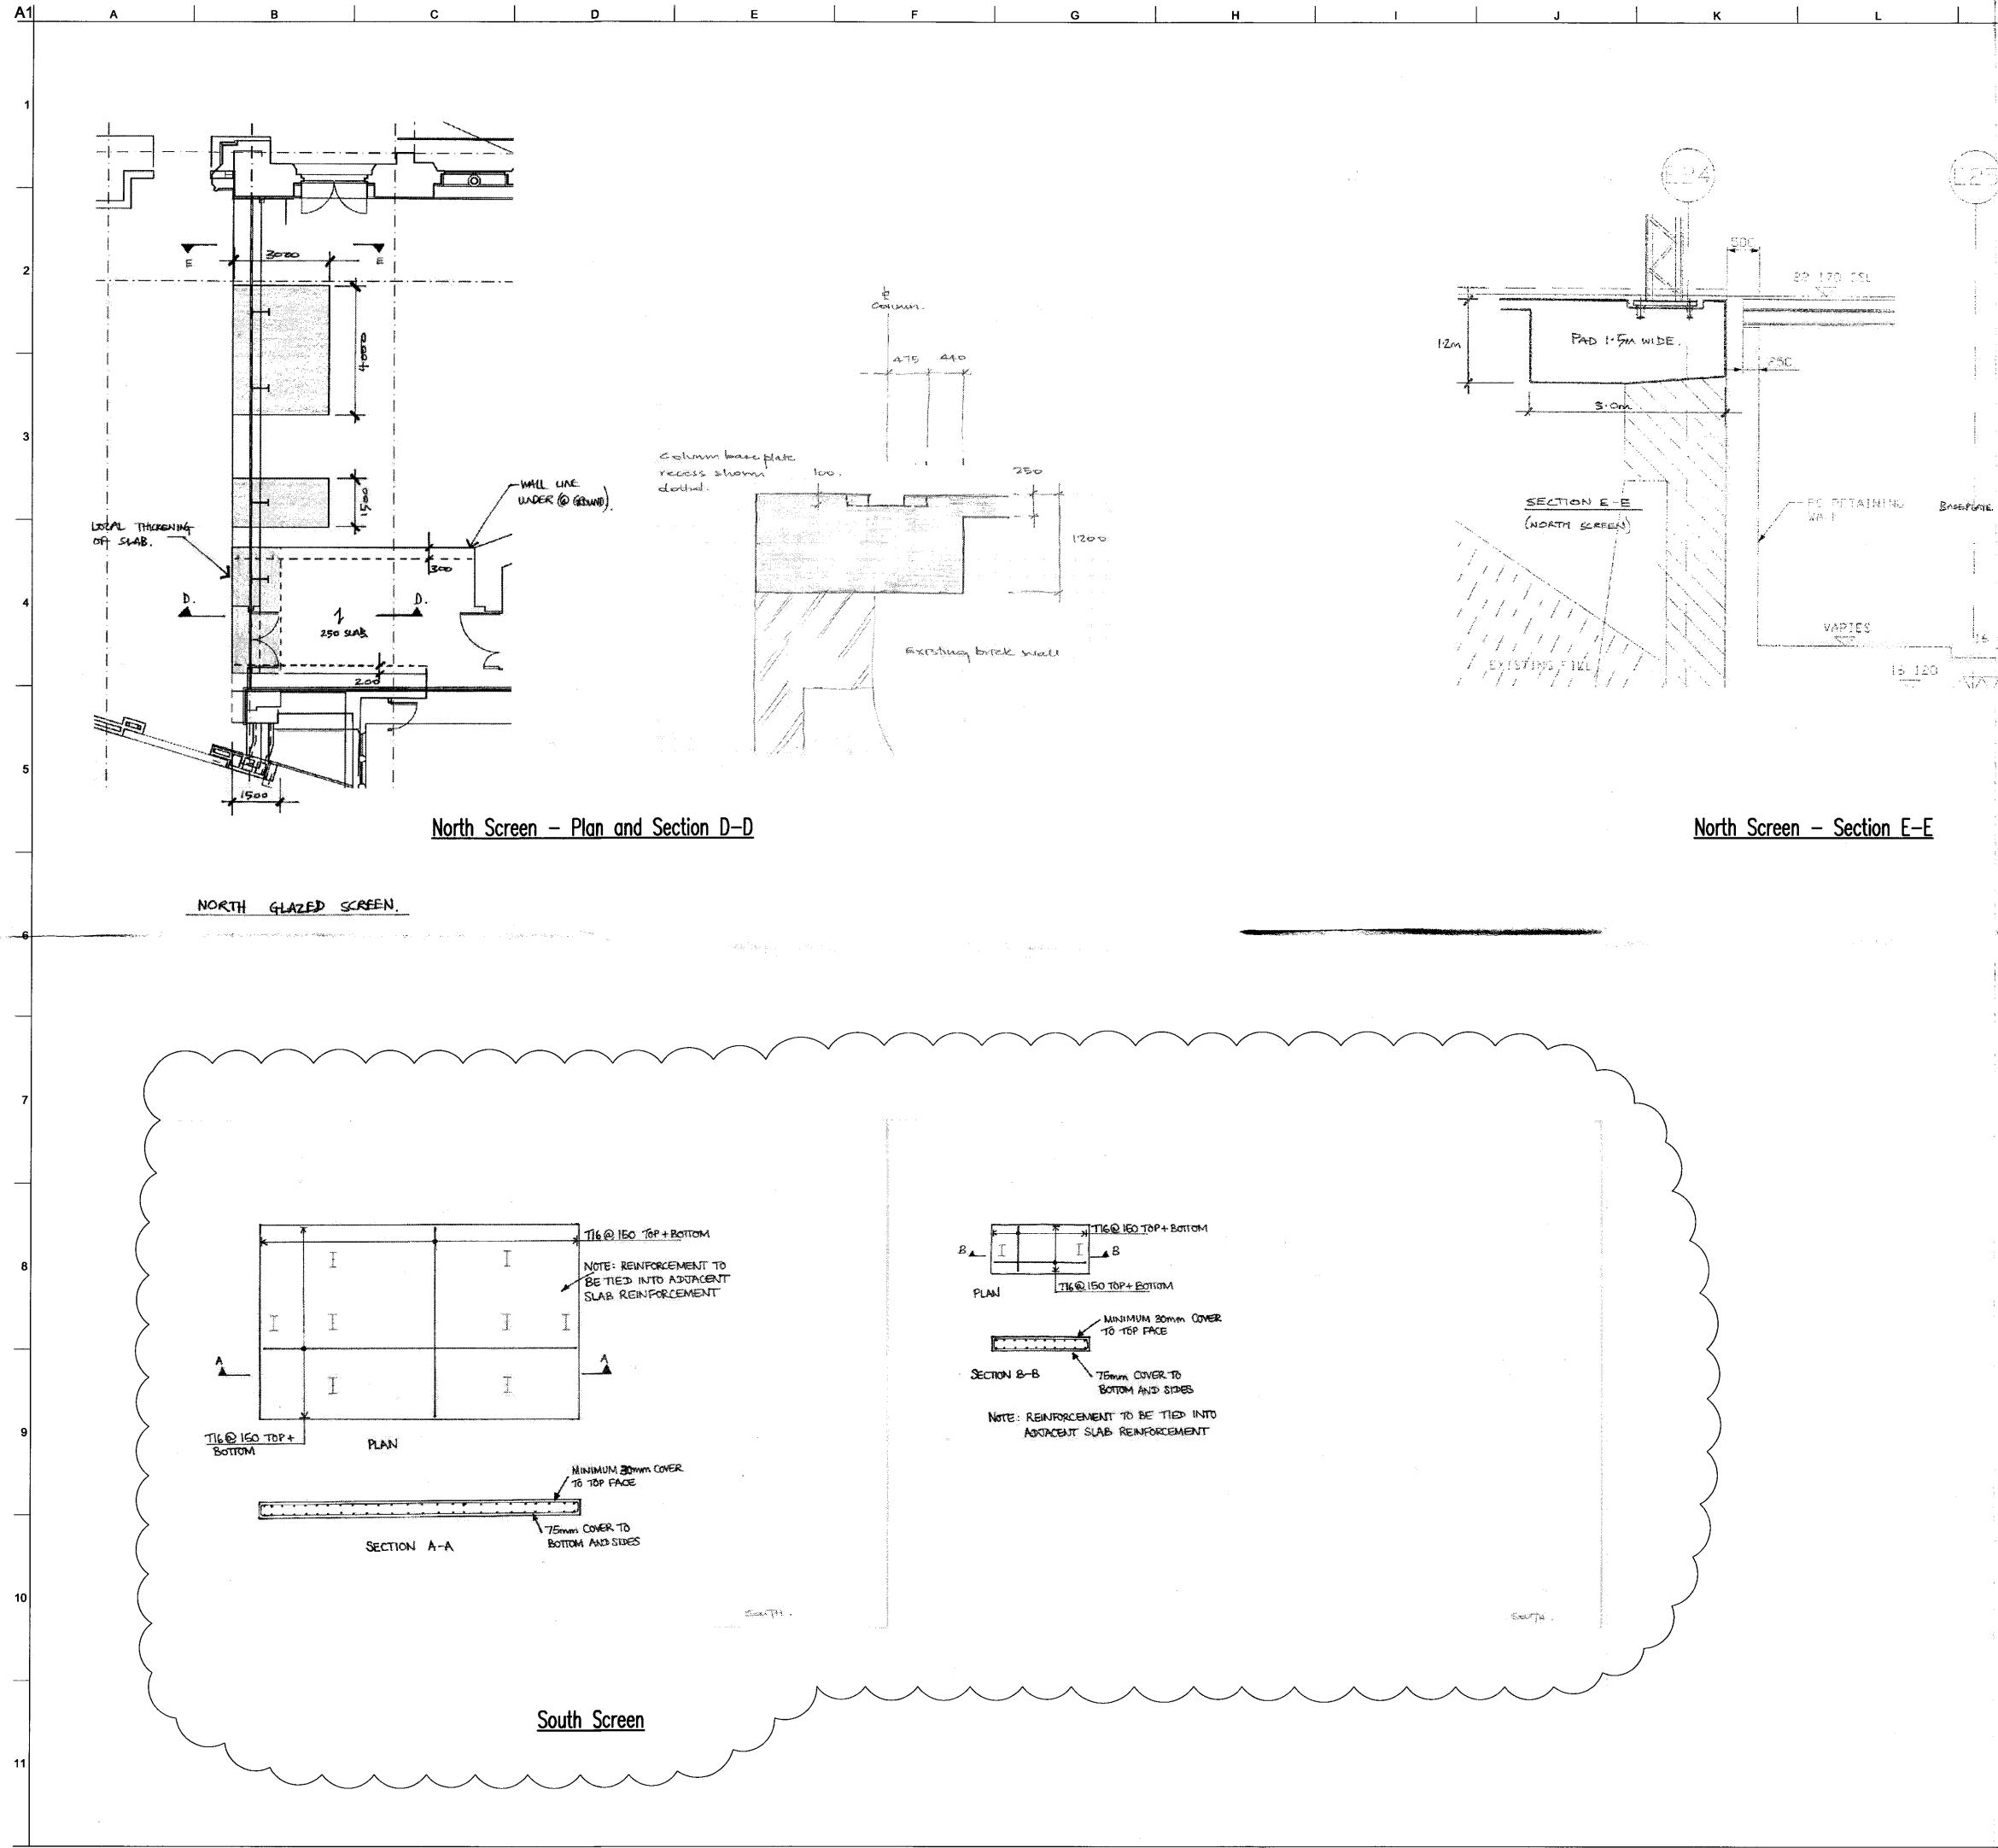

| MN                  |                                                                                                                                                                                                                   |
|---------------------|-------------------------------------------------------------------------------------------------------------------------------------------------------------------------------------------------------------------|
| 1                   | <u>General Notes:</u>                                                                                                                                                                                             |
|                     | 1. Drawings are not to be scaled (images have been scanned).                                                                                                                                                      |
|                     | <ol> <li>For typical Connection Details refer to Drg No,<br/>18000/S_1145.</li> </ol>                                                                                                                             |
|                     | <ol> <li>Connection design forces shown thus : (kN), acting<br/>downwards. All forces are factored. Where such connection<br/>forces are only shown at one end of the beam it should be</li> </ol>                |
|                     | <ul> <li>assumed the force is the same at both ends.</li> <li>4. Concrete grade to insitu beams and stabs (not on steel decking) to be RC40, refer to Arup concrete specification details.</li> </ul>             |
|                     | <ul> <li>Nominal cover to all reinforcement to be 30mm, to BS8500.</li> <li>5. Concrete grade to insitu slabs on permanent metal decking to be RC30, refer to Arup concrete specification for details.</li> </ul> |
|                     | Nominal Cover to be 30mm.                                                                                                                                                                                         |
|                     | <ol> <li>For Temporary Works proposals refer to Drg No, 111800/<br/>S_1147 &amp; S_1743.</li> </ol>                                                                                                               |
|                     | <ol> <li>Concrete upstand to all levels at front of lift to be provided.<br/>Refer to Drg No, 118000/S_1146 Detail 'F'.</li> </ol>                                                                                |
|                     | 8. Locations of Existing W.I. Beams to be confirmed to Engineer prior to demolition.                                                                                                                              |
|                     | <ol> <li>Any descrepancies between Architect's &amp; Engineer's Drawings<br/>to be highlighted to both parties.</li> </ol>                                                                                        |
|                     | 10. All general dimensional information & setting out to be                                                                                                                                                       |
| R Holestive Demie   | refered to Architect's Drawings.<br>11. Lifting beams & secondary lift steelwork to be Contractor                                                                                                                 |
| E SLIEZE DETRIL (4) | designed.                                                                                                                                                                                                         |
|                     | <ol> <li>Proposed method statement &amp; construction sequence to be<br/>agreed with Engineer.</li> </ol>                                                                                                         |
|                     |                                                                                                                                                                                                                   |
| 3 - 3 Sul<br>       |                                                                                                                                                                                                                   |
|                     |                                                                                                                                                                                                                   |
|                     |                                                                                                                                                                                                                   |
|                     |                                                                                                                                                                                                                   |
|                     |                                                                                                                                                                                                                   |
|                     |                                                                                                                                                                                                                   |
|                     |                                                                                                                                                                                                                   |
|                     |                                                                                                                                                                                                                   |
|                     |                                                                                                                                                                                                                   |
|                     |                                                                                                                                                                                                                   |
|                     |                                                                                                                                                                                                                   |
|                     |                                                                                                                                                                                                                   |
|                     |                                                                                                                                                                                                                   |
|                     |                                                                                                                                                                                                                   |
|                     | C3 19/05/09 AS JB BJ                                                                                                                                                                                              |
|                     | Issued For Construction           C2         18/06/07         JL         JB         BJ                                                                                                                            |
|                     | Issued For Construction<br>C1 05/03/07 JL JB BJ                                                                                                                                                                   |
|                     | Issued for construction                                                                                                                                                                                           |
|                     | Issue Date By Chkd Appd                                                                                                                                                                                           |
|                     | ARUP                                                                                                                                                                                                              |
|                     | 13 Fitzroy Street<br>London W1T 4BQ                                                                                                                                                                               |
|                     | Tel +44 (0)20 7636 1531 Fax +44 (0)20 7580 3924<br>www.arup.com                                                                                                                                                   |
|                     | Client<br>Manhattan Lofts                                                                                                                                                                                         |
|                     | Corporation Limited                                                                                                                                                                                               |
|                     | Job Title                                                                                                                                                                                                         |
|                     | St. Pancras Chambers                                                                                                                                                                                              |
|                     |                                                                                                                                                                                                                   |
|                     | Drawing Title                                                                                                                                                                                                     |
|                     | Platform Level<br>Glazed Screen Bases                                                                                                                                                                             |
|                     | Sheet 2                                                                                                                                                                                                           |
|                     | Scale at A1                                                                                                                                                                                                       |
|                     | Plot ID EEB97014-DB7D-4F74-A161-2F891AD57A53                                                                                                                                                                      |
|                     | Drawing Status Construction                                                                                                                                                                                       |
|                     | Job No Drawing No Issue                                                                                                                                                                                           |
|                     | 118000 S 4013 C3                                                                                                                                                                                                  |