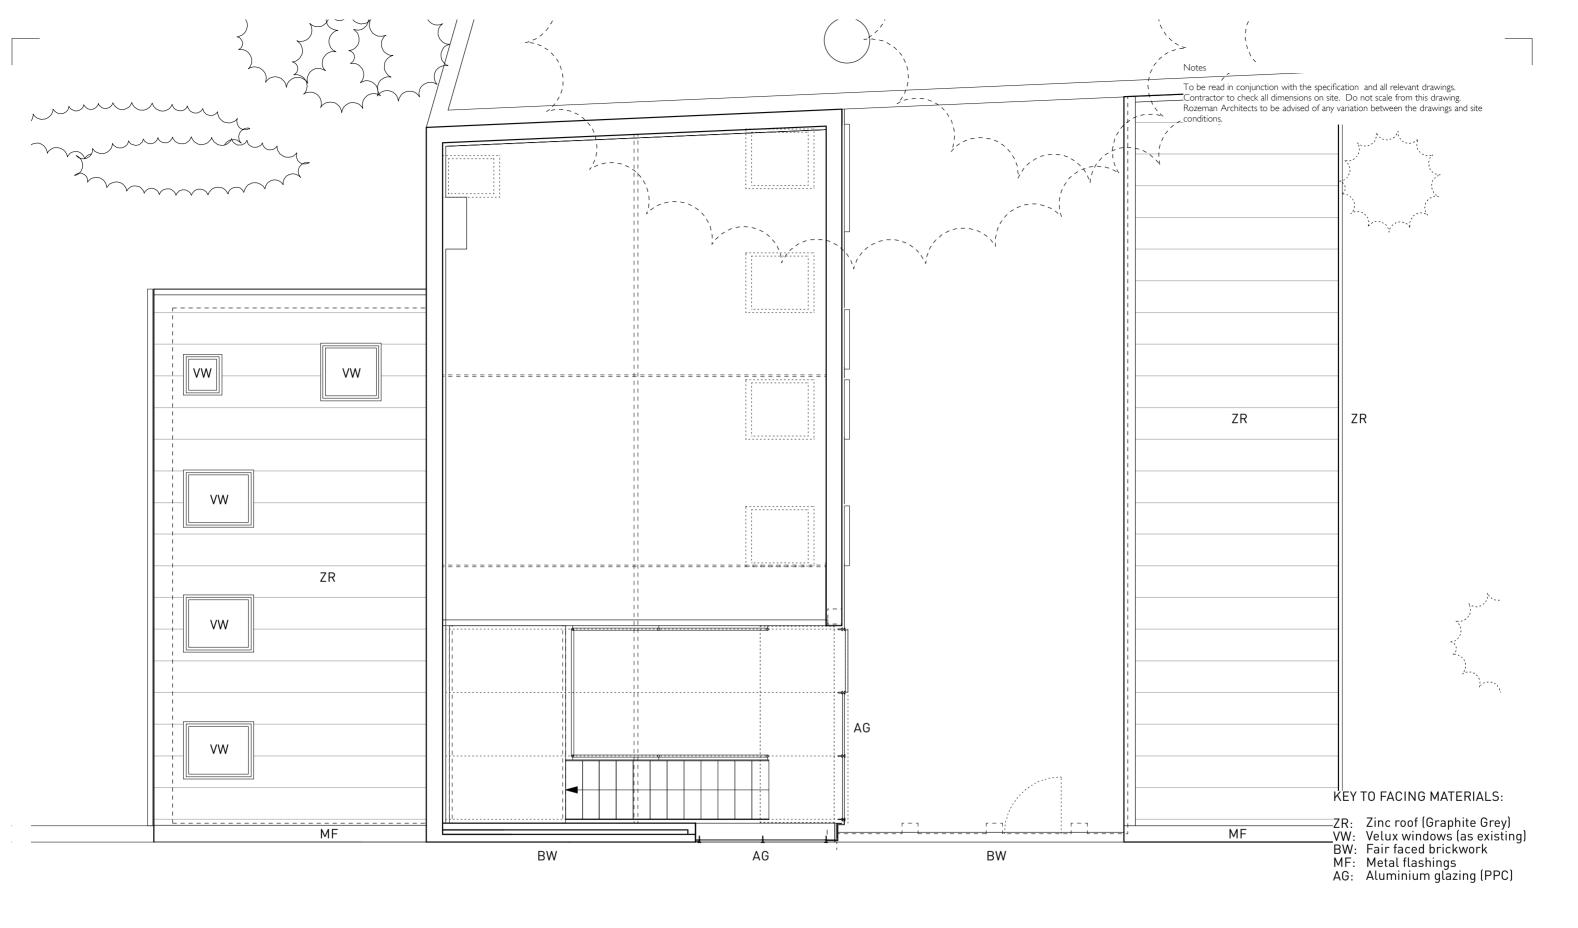

# Rozeman Architects

Studio 5 49 - 59 Old Street Clerkenwell London EC1V 0DF

T:020 72500526 e:mail@rozeman.co.uk

© Rozeman Architects - All rights described in Chapter IV of the Copyright, Designs and Patents Act 1988 have been asserted.

#### **PROJECT**

24A YORK RISE LONDON NW5 IST HOUSE REFURBISHMENT & THERMAL PERFORMANCE UPGRADE

#### DRAWING TITLE

ELEVATION FROM COURTYARD PROPOSED

| 141               |      | (PL)13             | -                  |
|-------------------|------|--------------------|--------------------|
| Project Number    |      | Drawing Number     | Rev.               |
| Date<br>JULY 2010 |      | Scale @ A3<br>1:50 | Status<br>PLANNING |
| Drawn<br>PG       |      | Checked            | Approved<br>BR     |
| rev date          | init | description        |                    |

#### Notes

To be read in conjunction with the specification and all relevant drawings. Contractor to check all dimensions on site. Do not scale from this drawing, Rozeman Architects to be advised of any variation between the drawings and site conditions.

#### **KEY TO FACING MATERIALS:**

ZR: Zinc roof (Graphite Grey)
VW: Velux windows (as existing)
BW: Fair faced brickwork
MF: Metal flashings
AG: Aluminium glazing (PPC)