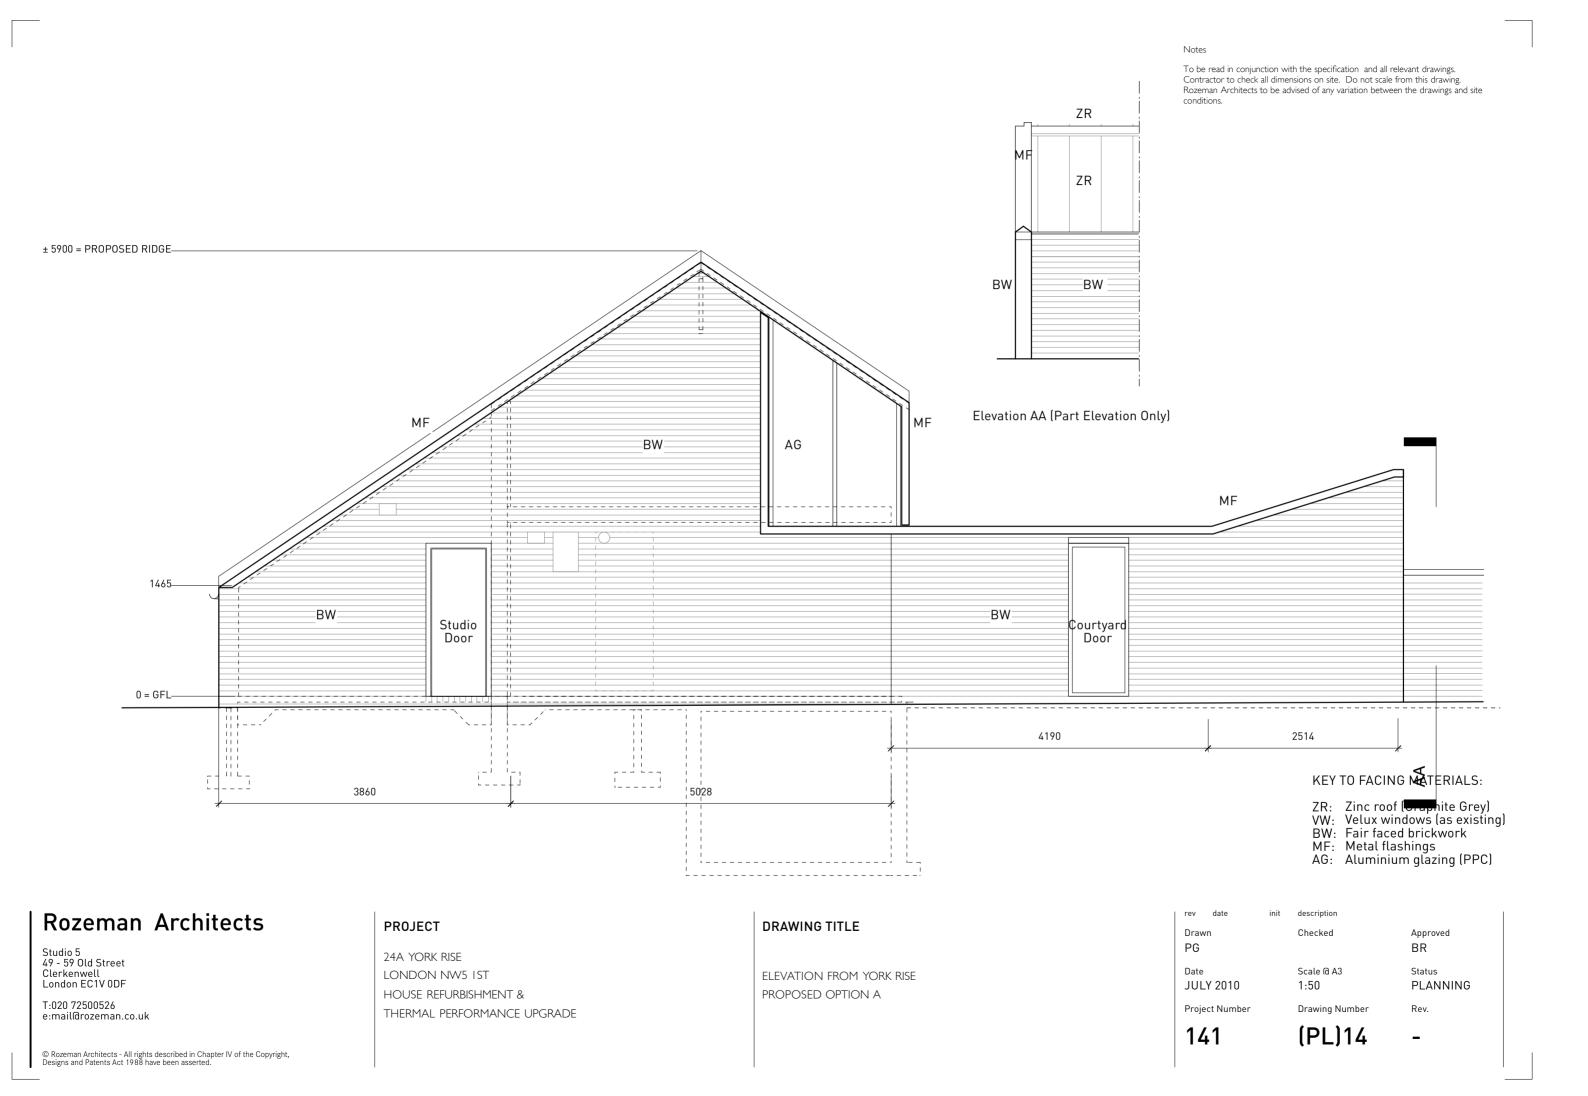

# Rozeman Architects

Studio 5 49 - 59 Old Street Clerkenwell London EC1V 0DF

T:020 72500526 e:mail@rozeman.co.uk

© Rozeman Architects - All rights described in Chapter IV of the Copyright, Designs and Patents Act 1988 have been asserted.

#### **PROJECT**

24A YORK RISE LONDON NW5 IST HOUSE REFURBISHMENT & THERMAL PERFORMANCE UPGRADE

#### **DRAWING TITLE**

ELEVATION FROM COURTYARD **EXISTING** 

| rev          | date     | init | description        |                    |
|--------------|----------|------|--------------------|--------------------|
| Drawn<br>BR  |          |      | Checked            | Approved<br>BR     |
| Date<br>JULY | 2010     |      | Scale @ A3<br>1:50 | Status<br>PLANNING |
| Project      | t Number |      | Drawing Number     | Rev.               |
| 14           | 1        |      | (PL)04             | -                  |