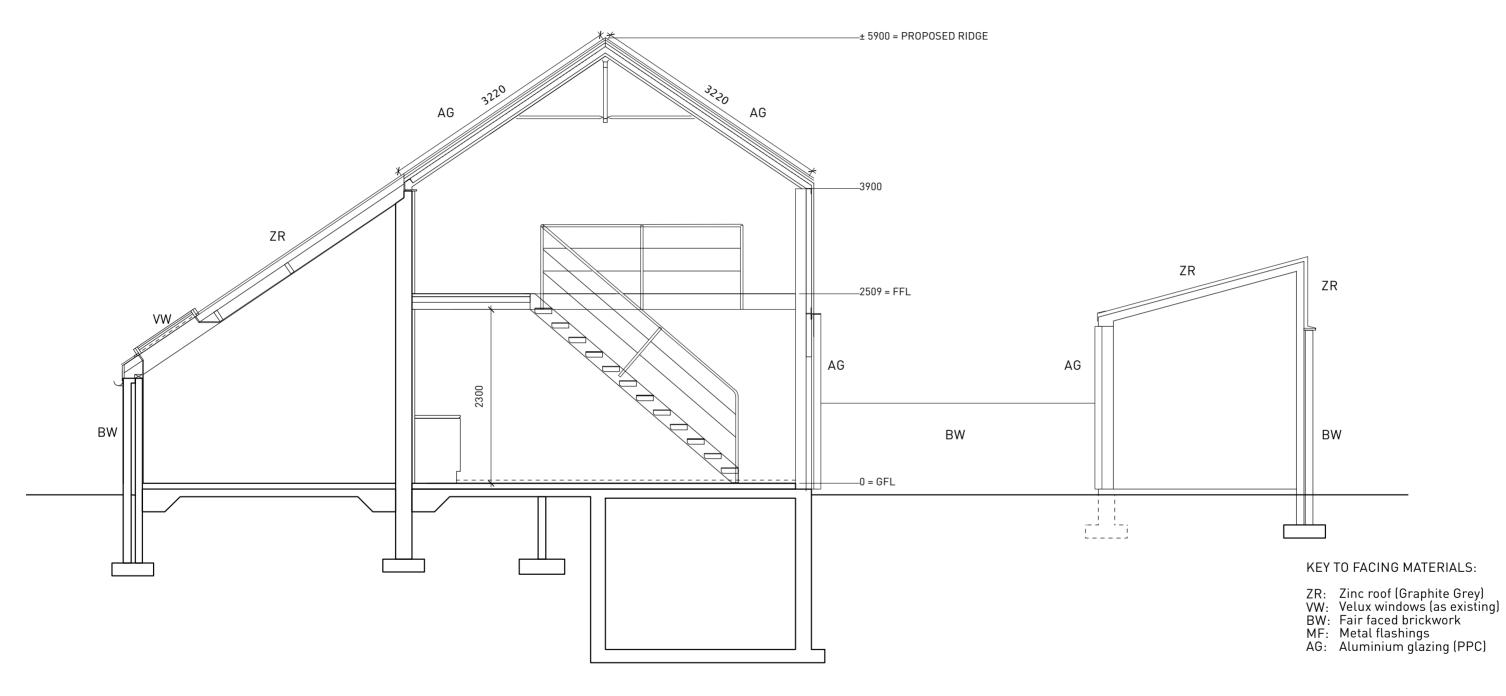

# Rozeman Architects

Studio 5 49 - 59 Old Street Clerkenwell London EC1V 0DF

T:020 72500526 e:mail@rozeman.co.uk

© Rozeman Architects - All rights described in Chapter IV of the Copyright, Designs and Patents Act 1988 have been asserted.

#### PROJECT

24A YORK RISE LONDON NW5 IST HOUSE REFURBISHMENT & THERMAL PERFORMANCE UPGRADE

#### DRAWING TITLE

SECTION AA PROPOSED

| 141               |      | (PL)16             | -                  |
|-------------------|------|--------------------|--------------------|
| Project Number    |      | Drawing Number     | Rev.               |
| Date<br>JULY 2010 |      | Scale @ A3<br>1:50 | Status<br>PLANNING |
| Drawn<br>PG       |      | Checked            | Approved<br>BR     |
| rev date          | init | description        |                    |