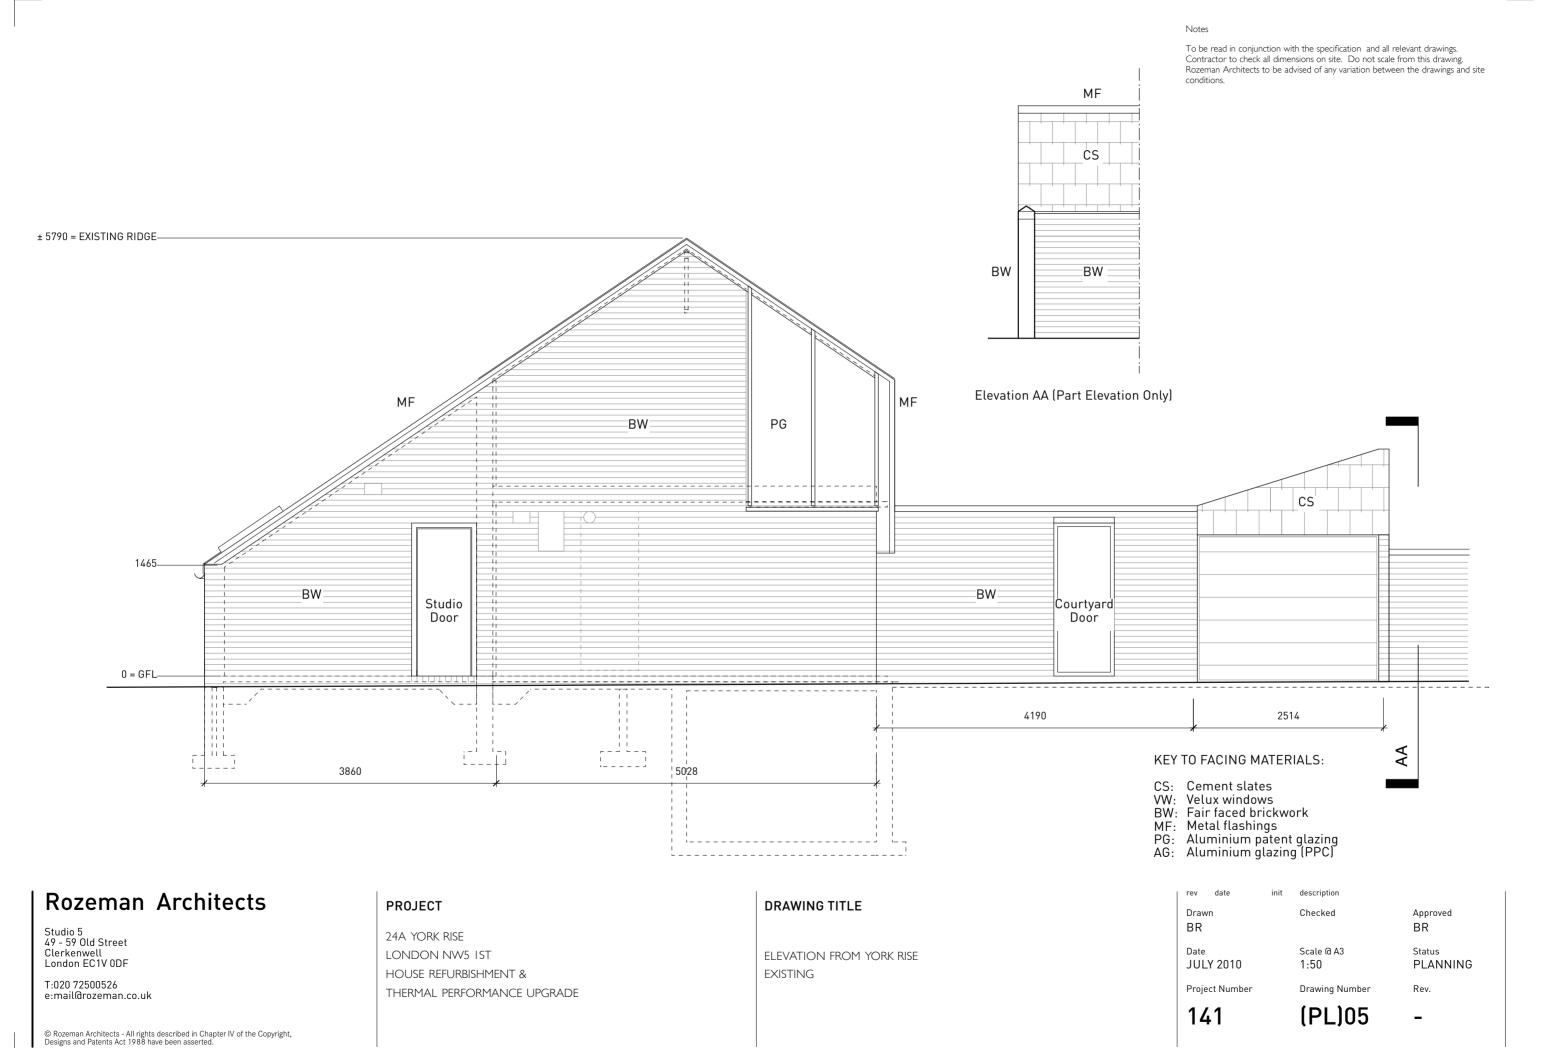

#### PROJECT

24A YORK RISE LONDON NW5 IST HOUSE REFURBISHMENT & THERMAL PERFORMANCE UPGRADE

#### **DRAWING TITLE**

ROOF PLAN EXISTING Drawn Checked Approved BR

Date Scale @ A3 Status
JULY 2010 1:50 PLANNING

Project Number Drawing Number Rev.

141 (PL)03 -

To be read in conjunction with the specification and all relevant drawings. Contractor to check all dimensions on site. Do not scale from this drawing. Rozeman Architects to be advised of any variation between the drawings and site

#### **KEY TO FACING MATERIALS:**

CS: Cement slates VW: Velux windows
BW: Fair faced brickwork
MF: Metal flashings
PG: Aluminium patent glazing
AG: Aluminium glazing (PPC)