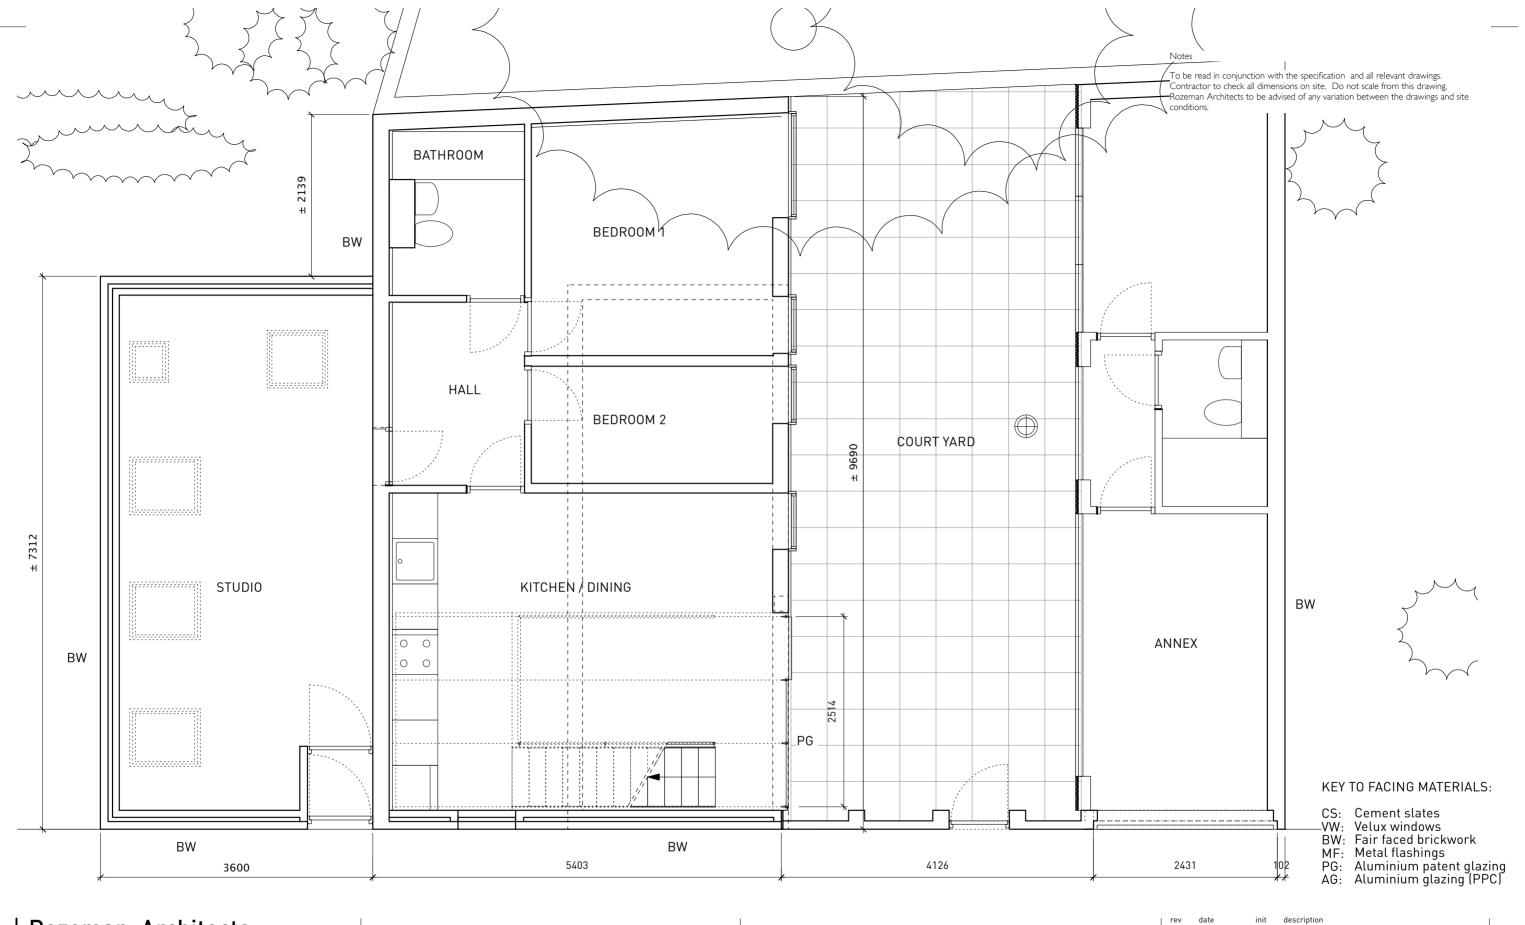

#### DRAWING TITLE

GROUND FLOOR PLAN EXISTING

#### **KEY TO FACING MATERIALS:**

CS: Cement slates VW: Velux windows
BW: Fair faced brickwork
MF: Metal flashings
PG: Aluminium patent glazing
AG: Aluminium glazing (PPC)