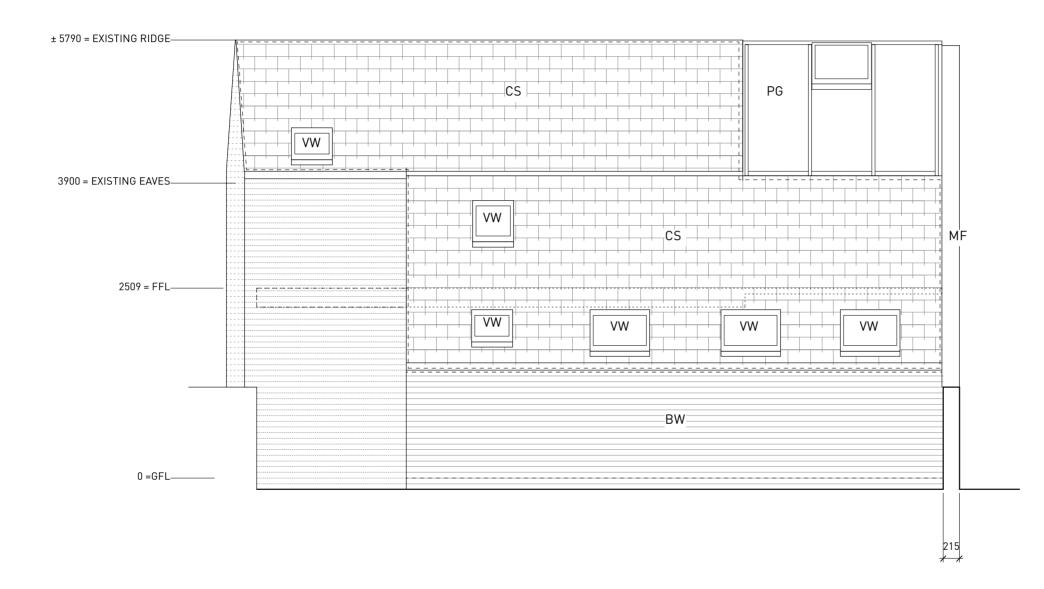

#### **PROJECT**

24A YORK RISE LONDON NW5 IST HOUSE REFURBISHMENT & THERMAL PERFORMANCE UPGRADE

#### **DRAWING TITLE**

NORTH WEST ELEVATION FACING No 23 LAURIER ROAD EXISTING

#### KEY TO FACING MATERIALS:

CS: Cement slates
VW: Velux windows
BW: Fair faced brickwork
ME: Metal flashings

MF: Metal flashings
PG: Aluminium patent glazing
AG: Aluminium glazing (PPC)

| rev         | date      | init | description        |                    |
|-------------|-----------|------|--------------------|--------------------|
| Draw<br>BR  | n         |      | Checked            | Approved<br>BR     |
| Date<br>JUL | Y 2010    |      | Scale @ A3<br>1:50 | Status<br>PLANNING |
| Proje       | ct Number |      | Drawing Number     | Rev.               |
| 14          | 1         |      | (PL)06             | -                  |