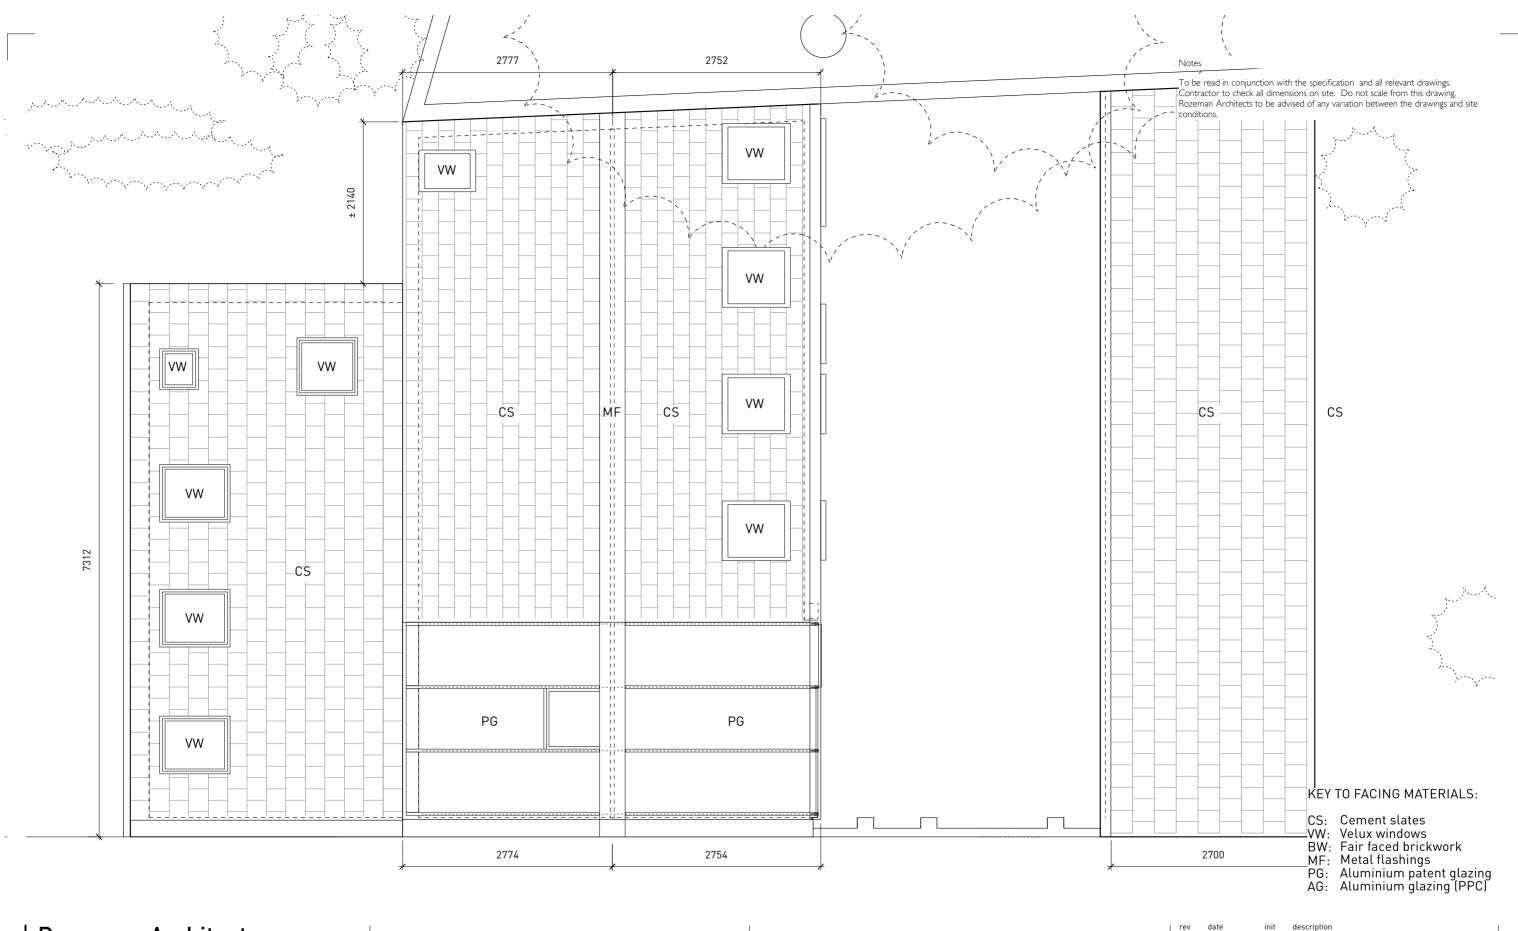

#### **DRAWING TITLE**

NORTH WEST ELEVATION FACING No 23 LAURIER ROAD EXISTING

#### KEY TO FACING MATERIALS:

CS: Cement slates
VW: Velux windows
BW: Fair faced brickwork
ME: Metal flashings

MF: Metal flashings
PG: Aluminium patent glazing
AG: Aluminium glazing (PPC)

| rev         | date      | init | description        |                    |
|-------------|-----------|------|--------------------|--------------------|
| Draw<br>BR  | n         |      | Checked            | Approved<br>BR     |
| Date<br>JUL | Y 2010    |      | Scale @ A3<br>1:50 | Status<br>PLANNING |
| Proje       | ct Number |      | Drawing Number     | Rev.               |
| 14          | 1         |      | (PL)06             | -                  |