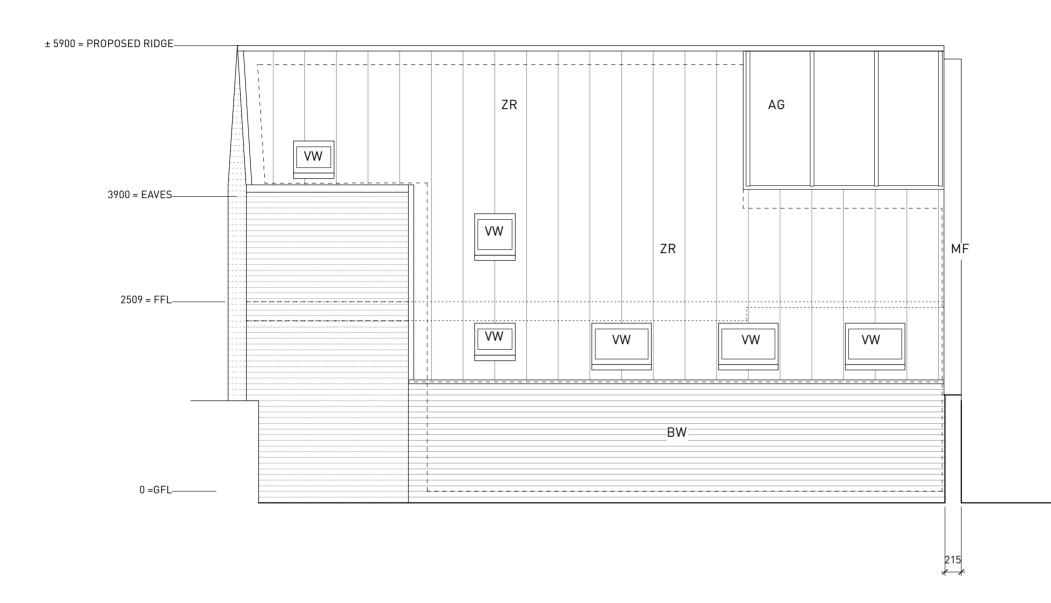

# Rozeman Architects

Studio 5 49 - 59 Old Street Clerkenwell London EC1V 0DF

T:020 72500526 e:mail@rozeman.co.uk

© Rozeman Architects - All rights described in Chapter IV of the Copyright, Designs and Patents Act 1988 have been asserted.

#### PROJECT

24A YORK RISE LONDON NW5 IST HOUSE REFURBISHMENT & THERMAL PERFORMANCE UPGRADE

#### DRAWING TITLE

NORTH WEST ELEVATION FACING No23 LAURIER ROAD PROPOSED

| rev         | date      | init | description        |                    |
|-------------|-----------|------|--------------------|--------------------|
| Draw<br>PG  | n         |      | Checked            | Approved<br>BR     |
| Date<br>JUL | Y 2010    |      | Scale @ A3<br>1:50 | Status<br>PLANNING |
| Proje       | ct Number |      | Drawing Number     | Rev.               |
| 14          | .1        |      | (PL)15             | -                  |

To be read in conjunction with the specification and all relevant drawings. Contractor to check all dimensions on site. Do not scale from this drawing. Rozeman Architects to be advised of any variation between the drawings and site conditions

#### **KEY TO FACING MATERIALS:**

ZR: Zinc roof (Graphite Grey)
VW: Velux windows (as existing)
BW: Fair faced brickwork
MF: Metal flashings
AG: Aluminium glazing (PPC)