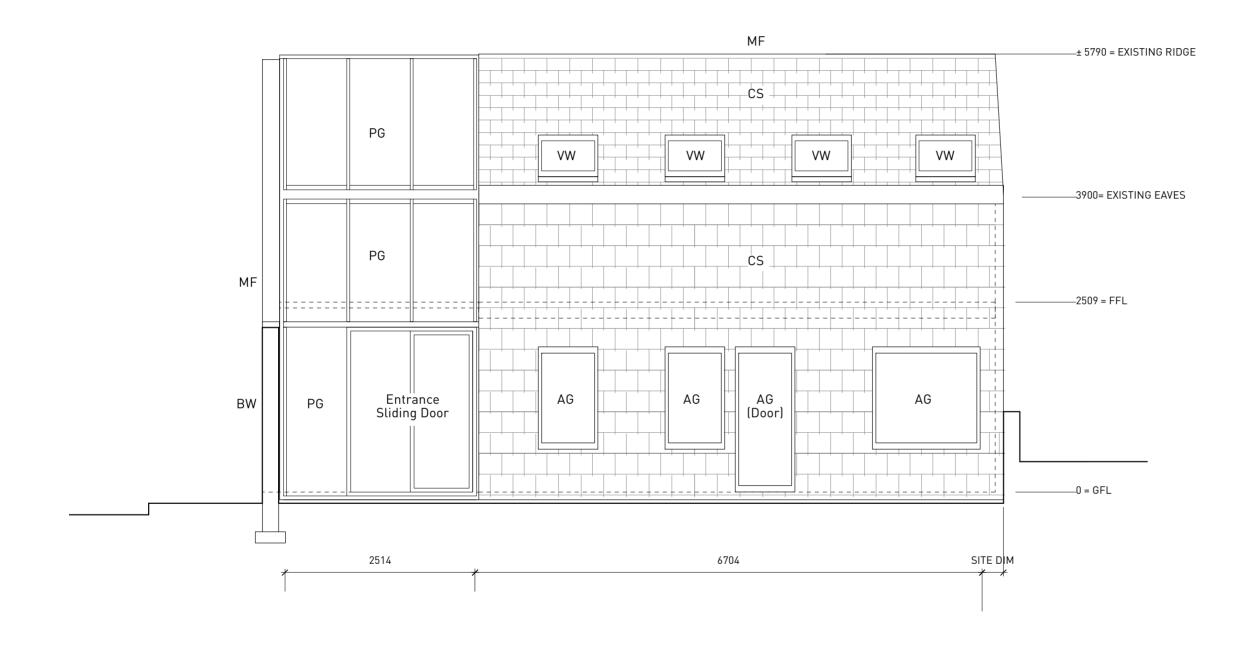

#### DRAWING TITLE

ELEVATION FROM COURTYARD PROPOSED

| 141               |      | (PL)13             | -                  |
|-------------------|------|--------------------|--------------------|
| Project Number    |      | Drawing Number     | Rev.               |
| Date<br>JULY 2010 |      | Scale @ A3<br>1:50 | Status<br>PLANNING |
| Drawn<br>PG       |      | Checked            | Approved<br>BR     |
| rev date          | init | description        |                    |

#### **KEY TO FACING MATERIALS:**

ZR: Zinc roof (Graphite Grey)
VW: Velux windows (as existing)
BW: Fair faced brickwork
MF: Metal flashings
AG: Aluminium glazing (PPC)