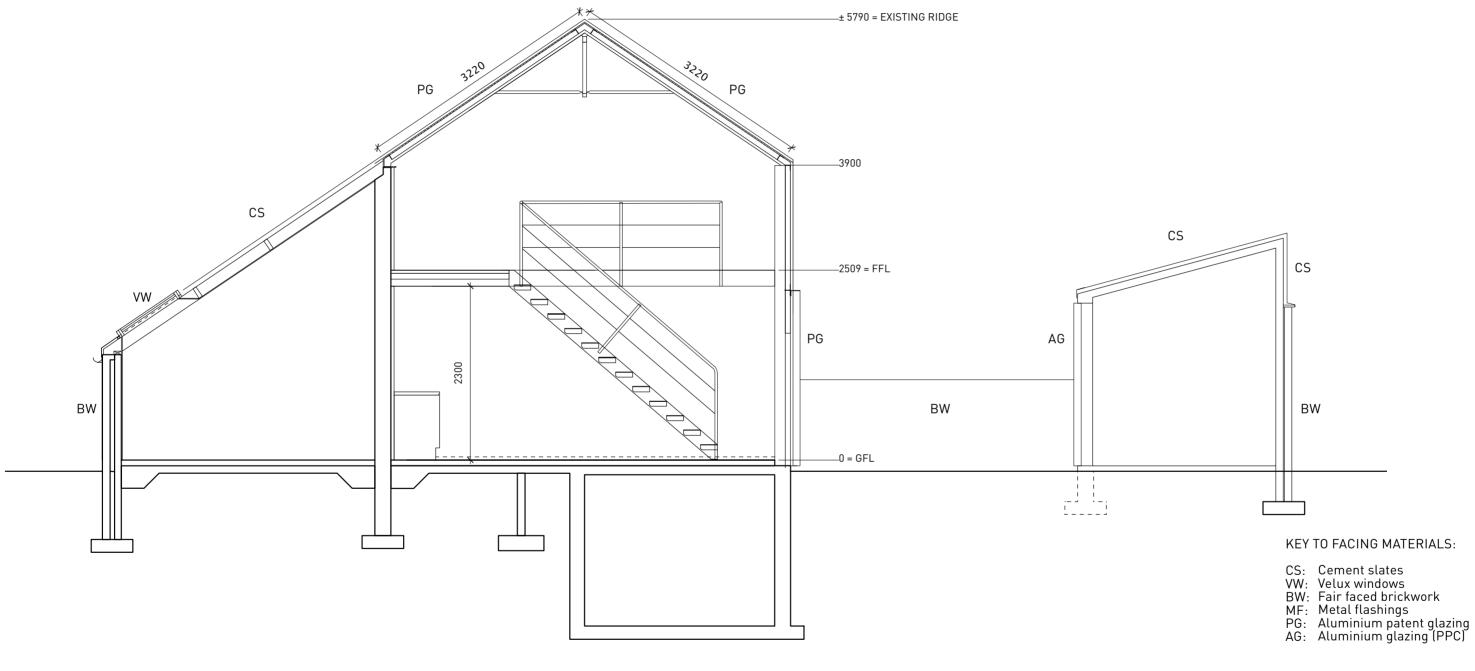

#### **PROJECT**

24A YORK RISE LONDON NW5 IST HOUSE REFURBISHMENT & THERMAL PERFORMANCE UPGRADE

#### **DRAWING TITLE**

SECTION AA EXISTING

description Drawn Checked Approved BR BR Scale @ A3 Date Status JULY 2010 1:50 PLANNING Project Number Drawing Number (PL)07 141

#### **KEY TO FACING MATERIALS:**

CS: Cement slates VW: Velux windows
BW: Fair faced brickwork
MF: Metal flashings
PG: Aluminium patent glazing
AG: Aluminium glazing (PPC)