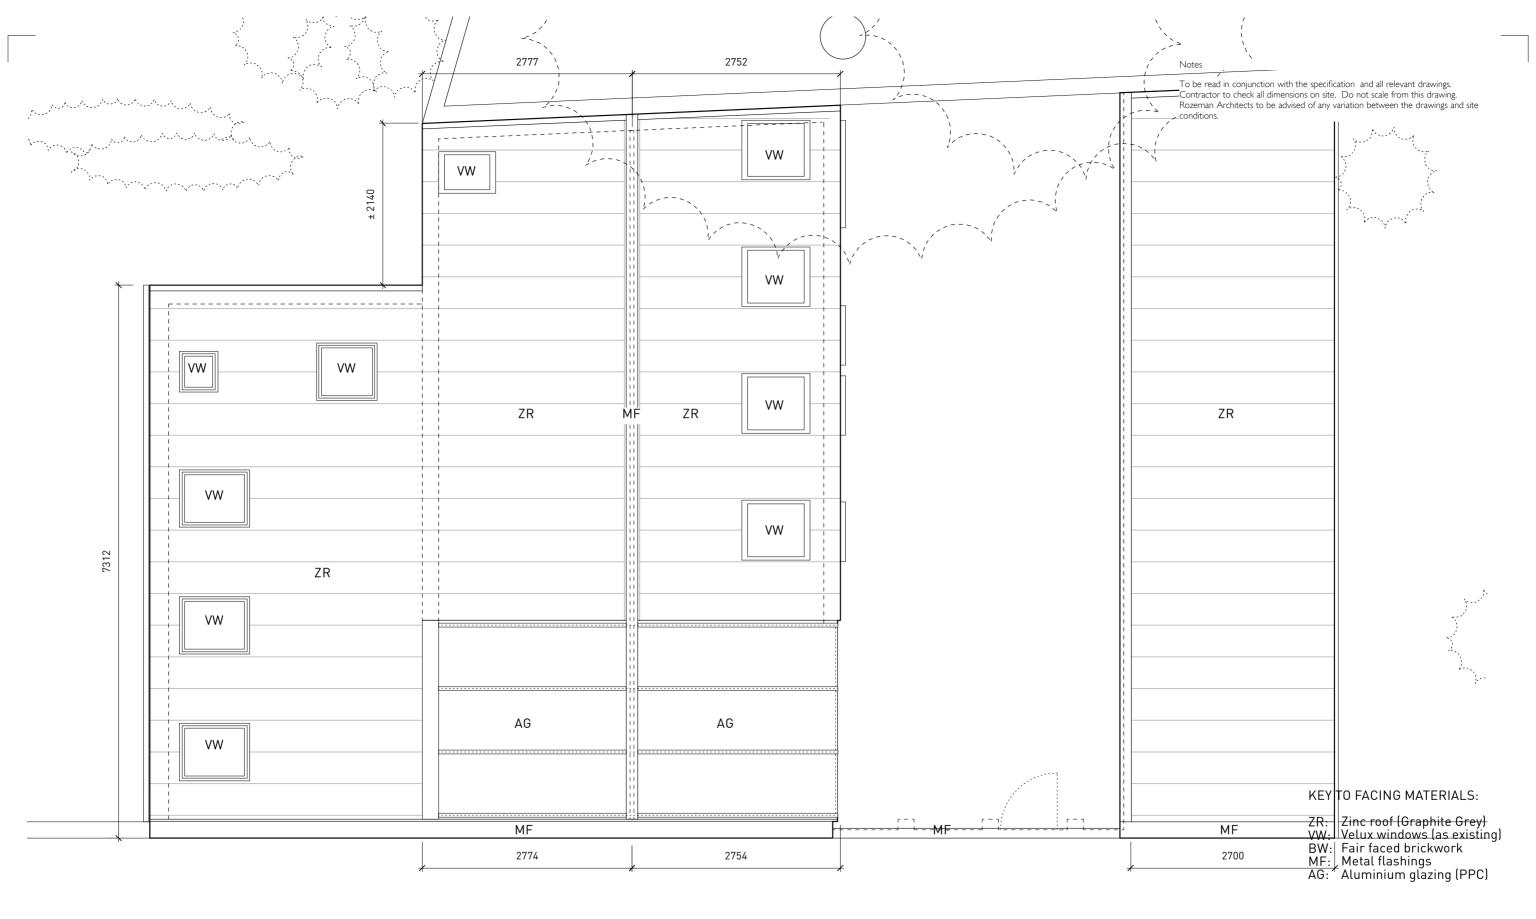

# Rozeman Architects

Studio 5 49 - 59 Old Street Clerkenwell London EC1V 0DF

T:020 72500526 e:mail@rozeman.co.uk

© Rozeman Architects - All rights described in Chapter IV of the Copyright, Designs and Patents Act 1988 have been asserted.

#### PROJECT

24A YORK RISE LONDON NW5 IST HOUSE REFURBISHMENT & THERMAL PERFORMANCE UPGRADE

#### DRAWING TITLE

NORTH WEST ELEVATION FACING No23 LAURIER ROAD PROPOSED

| rev         | date      | init | description        |                    |
|-------------|-----------|------|--------------------|--------------------|
| Draw<br>PG  | n         |      | Checked            | Approved<br>BR     |
| Date<br>JUL | Y 2010    |      | Scale @ A3<br>1:50 | Status<br>PLANNING |
| Proje       | ct Number |      | Drawing Number     | Rev.               |
| 14          | .1        |      | (PL)15             | -                  |

To be read in conjunction with the specification and all relevant drawings. Contractor to check all dimensions on site. Do not scale from this drawing. Rozeman Architects to be advised of any variation between the drawings and site conditions