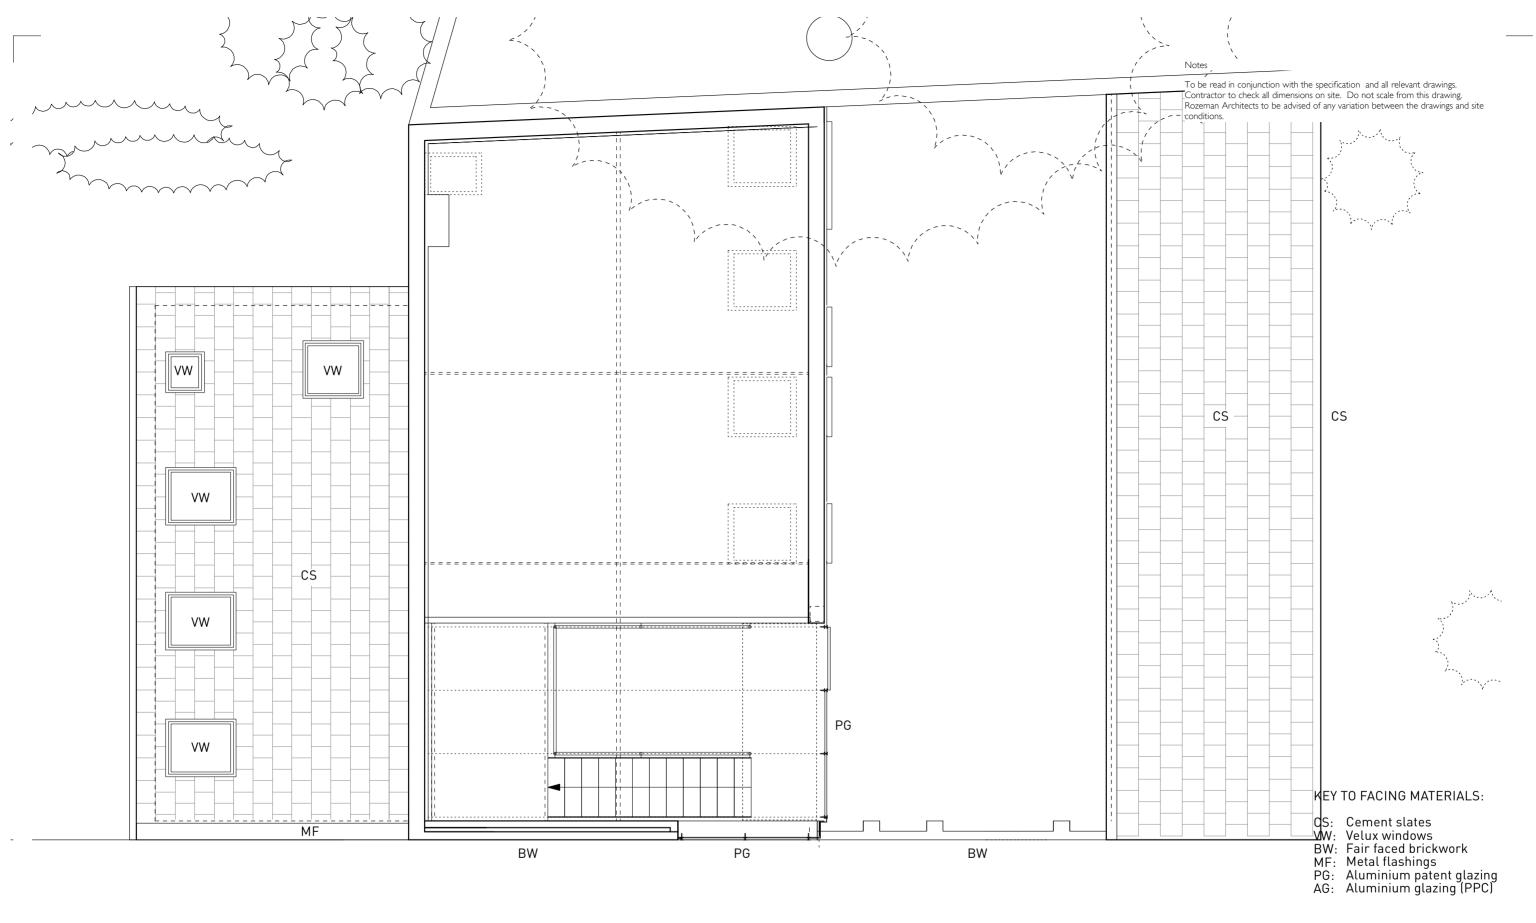

#### **DRAWING TITLE**

ELEVATION FROM COURTYARD **EXISTING** 

| rev          | date     | init | description        |                    |
|--------------|----------|------|--------------------|--------------------|
| Drawn<br>BR  |          |      | Checked            | Approved<br>BR     |
| Date<br>JULY | 2010     |      | Scale @ A3<br>1:50 | Status<br>PLANNING |
| Project      | t Number |      | Drawing Number     | Rev.               |
| 14           | 1        |      | (PL)04             | -                  |

#### **KEY TO FACING MATERIALS:**

CS: Cement slates VW: Velux windows
BW: Fair faced brickwork
MF: Metal flashings
PG: Aluminium patent glazing
AG: Aluminium glazing (PPC)