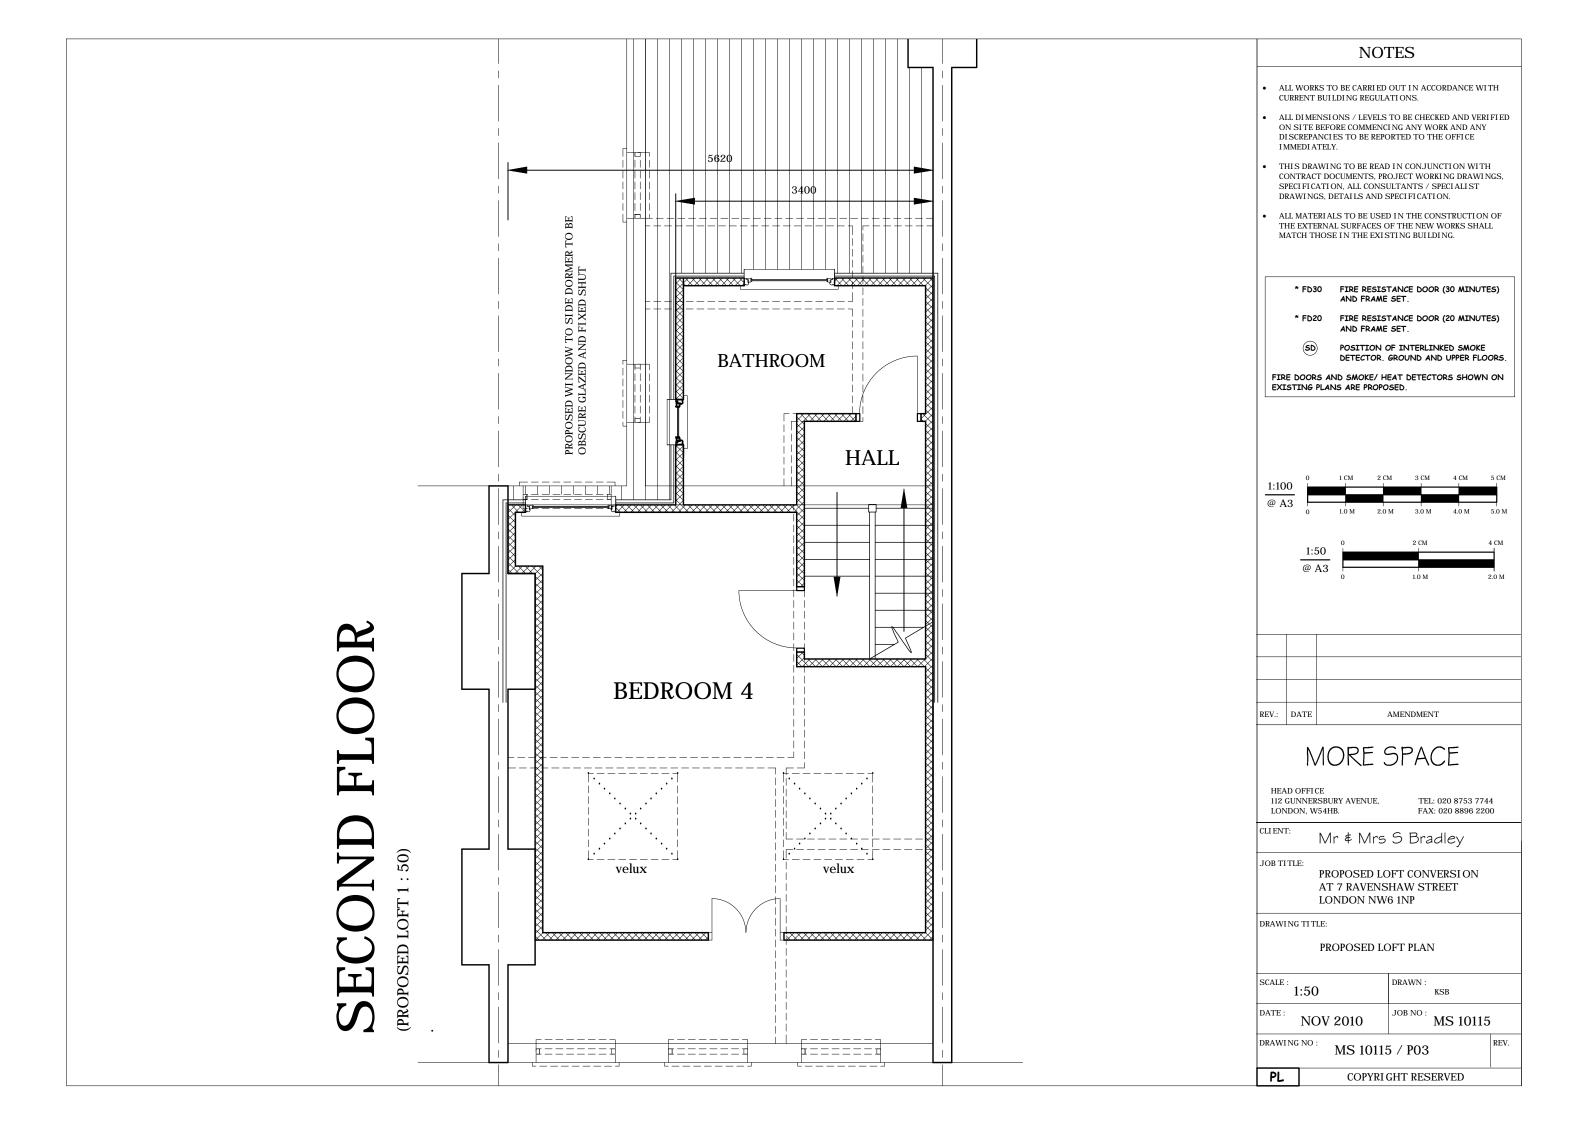

FIRE RESISTANCE DOOR (30 MINUTES)

FIRE RESISTANCE DOOR (20 MINUTES)

POSITION OF INTERLINKED SMOKE DETECTOR. GROUND AND UPPER FLOORS.

FIRE DOORS AND SMOKE/ HEAT DETECTORS SHOWN ON EXISTING PLANS ARE PROPOSED.

# MORE SPACE

TEL: 020 8753 7744 FAX: 020 8896 2200

Mr & Mrs S Bradley

PROPOSED LOFT CONVERSION AT 7 RAVENSHAW STREET LONDON NW6 1NP

EXISTING PLANS

| SCALE: 1:100 | DRAWN: KSB       |
|--------------|------------------|
| NOV 2010     | JOB NO: MS 10115 |

PROPOSED PLANS

SCALE: DRAWN: 1:100 JOB NO: MS 10115 DATE: NOV 2010

DRAWI NG NO

PL

MS 10115 / P02

- ALL WORKS TO BE CARRIED OUT IN ACCORDANCE WITH CURRENT BUILDING REGULATIONS.
- ALL DIMENSIONS / LEVELS TO BE CHECKED AND VERIFIED ON SITE BEFORE COMMENCING ANY WORK AND ANY DISCREPANCIES TO BE REPORTED TO THE OFFICE I MMEDI ATELY.
- THIS DRAWING TO BE READ IN CONJUNCTION WITH CONTRACT DOCUMENTS, PROJECT WORKING DRAWINGS, SPECIFICATION, ALL CONSULTANTS / SPECIALIST DRAWINGS, DETAILS AND SPECIFICATION.
- ALL MATERIALS TO BE USED IN THE CONSTRUCTION OF THE EXTERNAL SURFACES OF THE NEW WORKS SHALL MATCH THOSE IN THE EXISTING BUILDING.