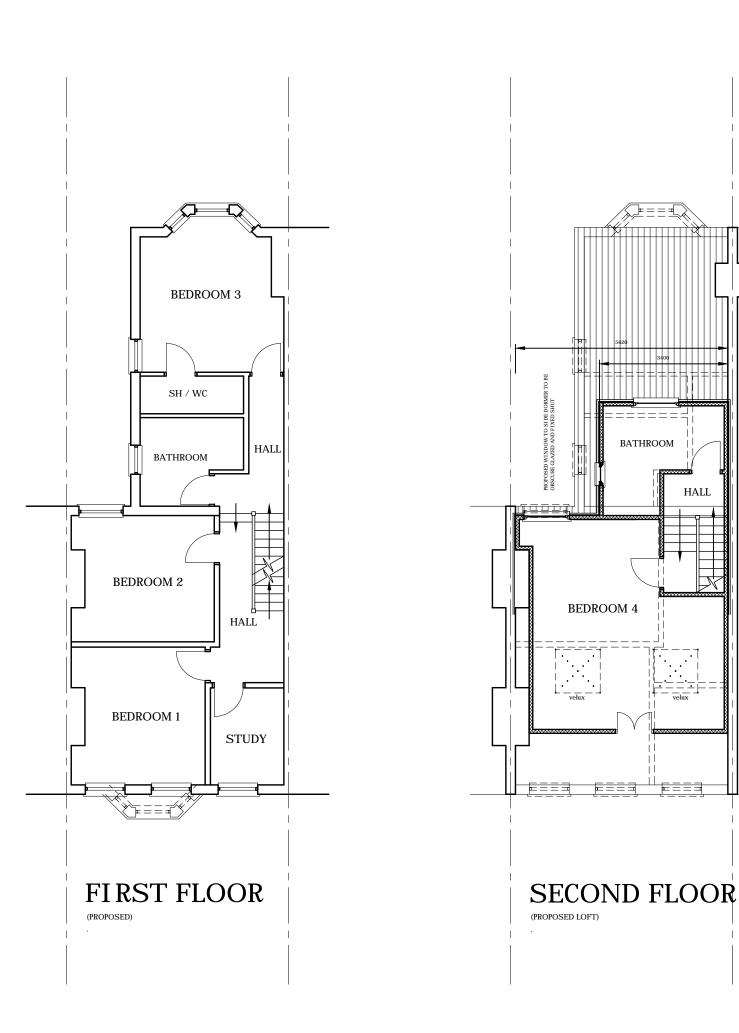

PROPOSED PLANS

SCALE: DRAWN: 1:100 JOB NO: MS 10115 DATE: NOV 2010

DRAWI NG NO

PL

MS 10115 / P02

- ALL WORKS TO BE CARRIED OUT IN ACCORDANCE WITH CURRENT BUILDING REGULATIONS.
- ALL DIMENSIONS / LEVELS TO BE CHECKED AND VERIFIED ON SITE BEFORE COMMENCING ANY WORK AND ANY DISCREPANCIES TO BE REPORTED TO THE OFFICE I MMEDI ATELY.
- THIS DRAWING TO BE READ IN CONJUNCTION WITH CONTRACT DOCUMENTS, PROJECT WORKING DRAWINGS, SPECIFICATION, ALL CONSULTANTS / SPECIALIST DRAWINGS, DETAILS AND SPECIFICATION.
- ALL MATERIALS TO BE USED IN THE CONSTRUCTION OF THE EXTERNAL SURFACES OF THE NEW WORKS SHALL MATCH THOSE IN THE EXISTING BUILDING.

\* FD30 FIRE RESISTANCE DOOR (30 MINUTES) AND FRAME SET.

FIRE RESISTANCE DOOR (20 MINUTES) AND FRAME SET.

POSITION OF INTERLINKED SMOKE DETECTOR. GROUND AND UPPER FLOORS.

FIRE DOORS AND SMOKE/ HEAT DETECTORS SHOWN ON EXISTING PLANS ARE PROPOSED.

PROPOSED PLANS

SCALE: DRAWN: 1:100 JOB NO: MS 10115 DATE: NOV 2010

DRAWI NG NO

PL

MS 10115 / P02