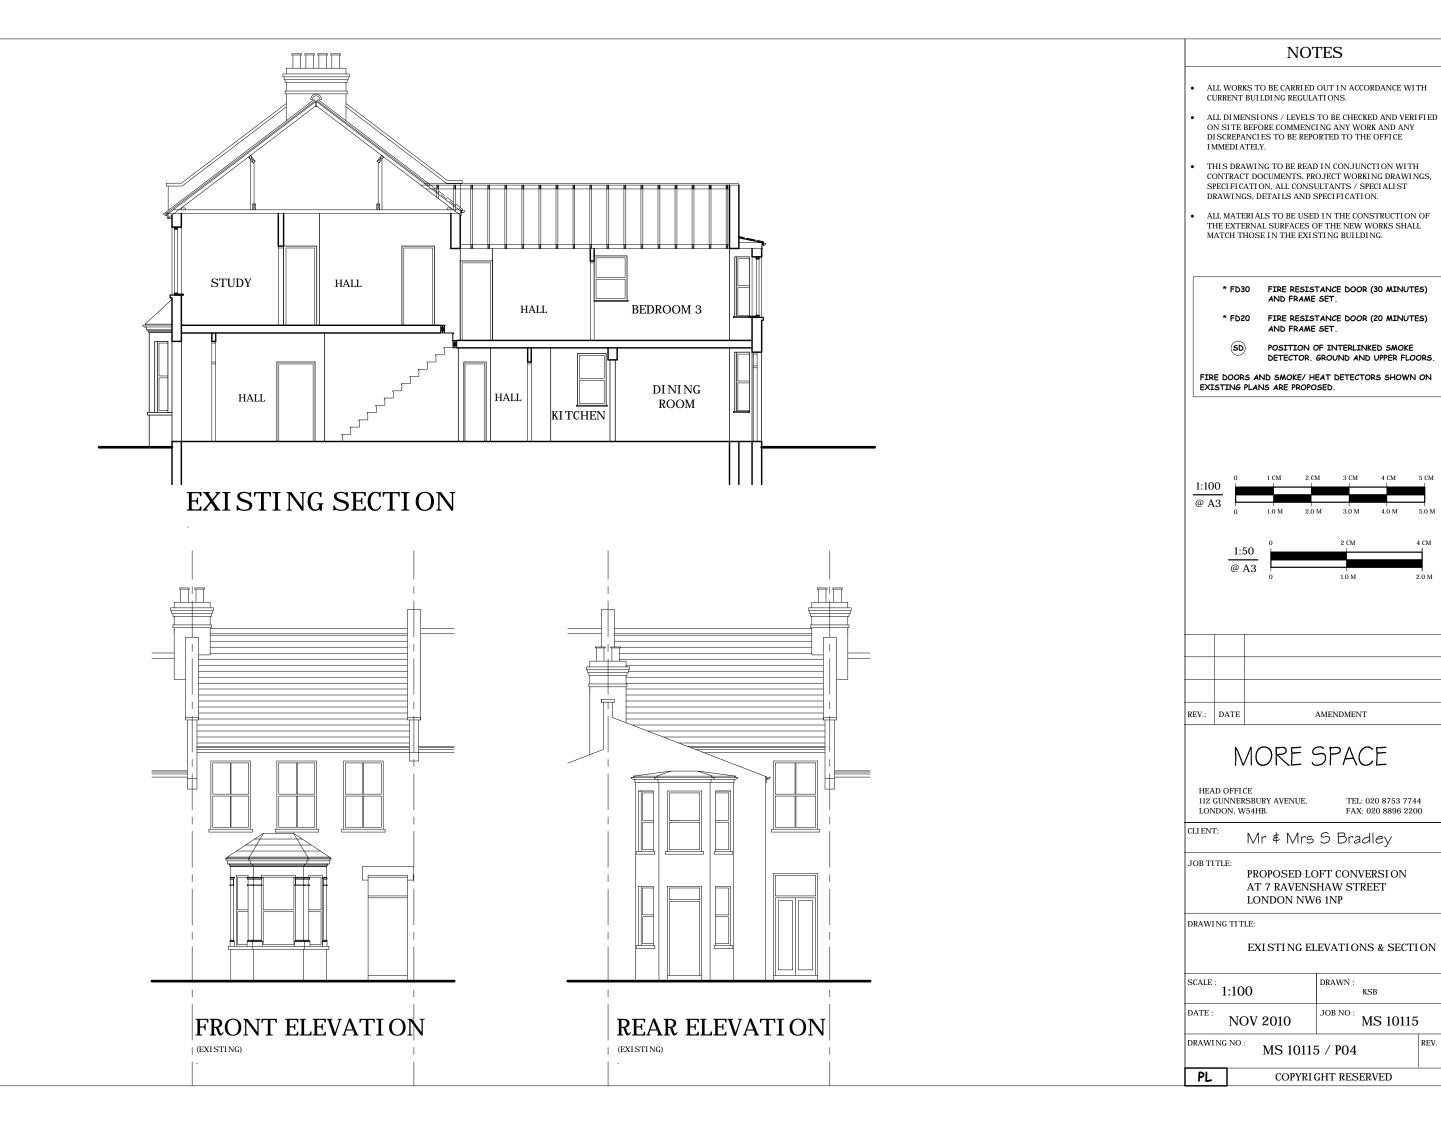

# MORE SPACE

TEL: 020 8753 7744 FAX: 020 8896 2200

Mr & Mrs S Bradley

PROPOSED LOFT CONVERSION AT 7 RAVENSHAW STREET LONDON NW6 1NP

EXISTING PLANS

| SCALE: 1:100 | DRAWN: KSB       |
|--------------|------------------|
| NOV 2010     | JOB NO: MS 10115 |

MS 10115 / P01

- ALL WORKS TO BE CARRIED OUT IN ACCORDANCE WITH CURRENT BUILDING REGULATIONS.
- ALL DIMENSIONS / LEVELS TO BE CHECKED AND VERIFIED ON SITE BEFORE COMMENCING ANY WORK AND ANY DISCREPANCIES TO BE REPORTED TO THE OFFICE I MMEDI ATELY.
- THIS DRAWING TO BE READ IN CONJUNCTION WITH CONTRACT DOCUMENTS, PROJECT WORKING DRAWINGS, SPECIFICATION, ALL CONSULTANTS / SPECIALIST DRAWINGS, DETAILS AND SPECIFICATION.
- ALL MATERIALS TO BE USED IN THE CONSTRUCTION OF THE EXTERNAL SURFACES OF THE NEW WORKS SHALL MATCH THOSE IN THE EXISTING BUILDING.