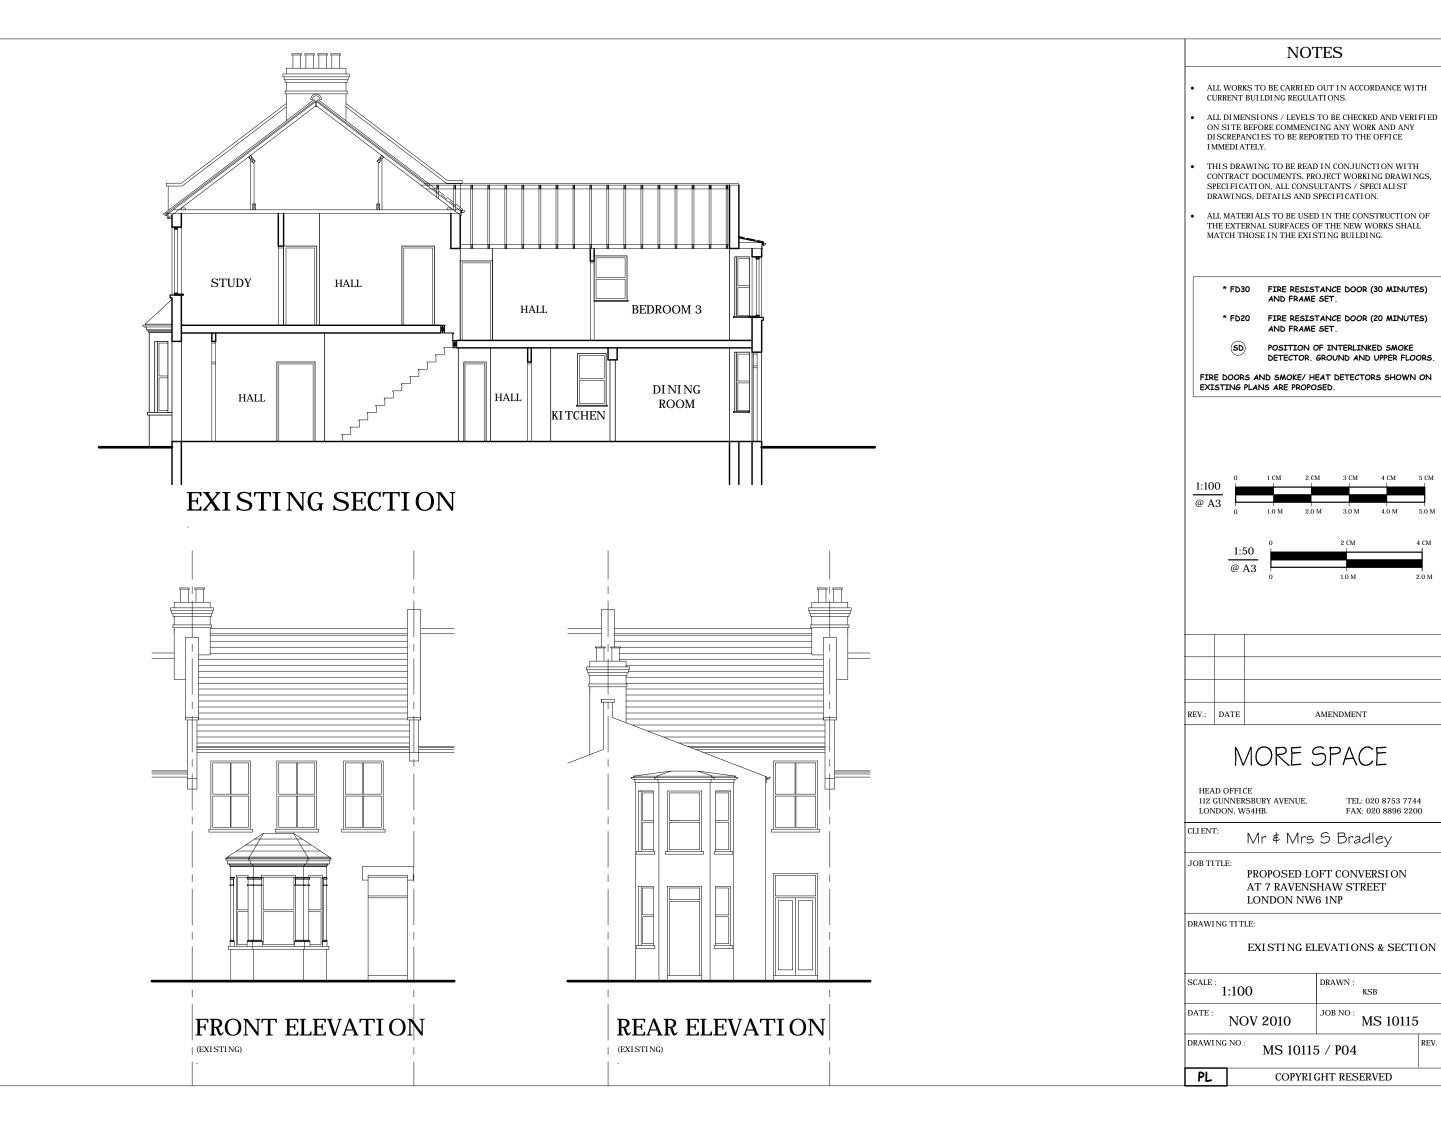

PROPOSED ELEVATIONS & SECTION

| SCALE: 1:100   | DRAWN : KSB      |  |
|----------------|------------------|--|
| DATE: NOV 2010 | JOB NO: MS 10115 |  |

DRAWING NO : MS 10115 / P05

REV.

PL

- ALL WORKS TO BE CARRIED OUT IN ACCORDANCE WITH CURRENT BUILDING REGULATIONS.
- ALL DIMENSIONS / LEVELS TO BE CHECKED AND VERIFIED ON SITE BEFORE COMMENCING ANY WORK AND ANY DISCREPANCIES TO BE REPORTED TO THE OFFICE I MMEDI ATELY.
- THIS DRAWING TO BE READ IN CONJUNCTION WITH CONTRACT DOCUMENTS, PROJECT WORKING DRAWINGS, SPECIFICATION, ALL CONSULTANTS / SPECIALIST DRAWINGS, DETAILS AND SPECIFICATION.
- ALL MATERIALS TO BE USED IN THE CONSTRUCTION OF THE EXTERNAL SURFACES OF THE NEW WORKS SHALL MATCH THOSE IN THE EXISTING BUILDING.