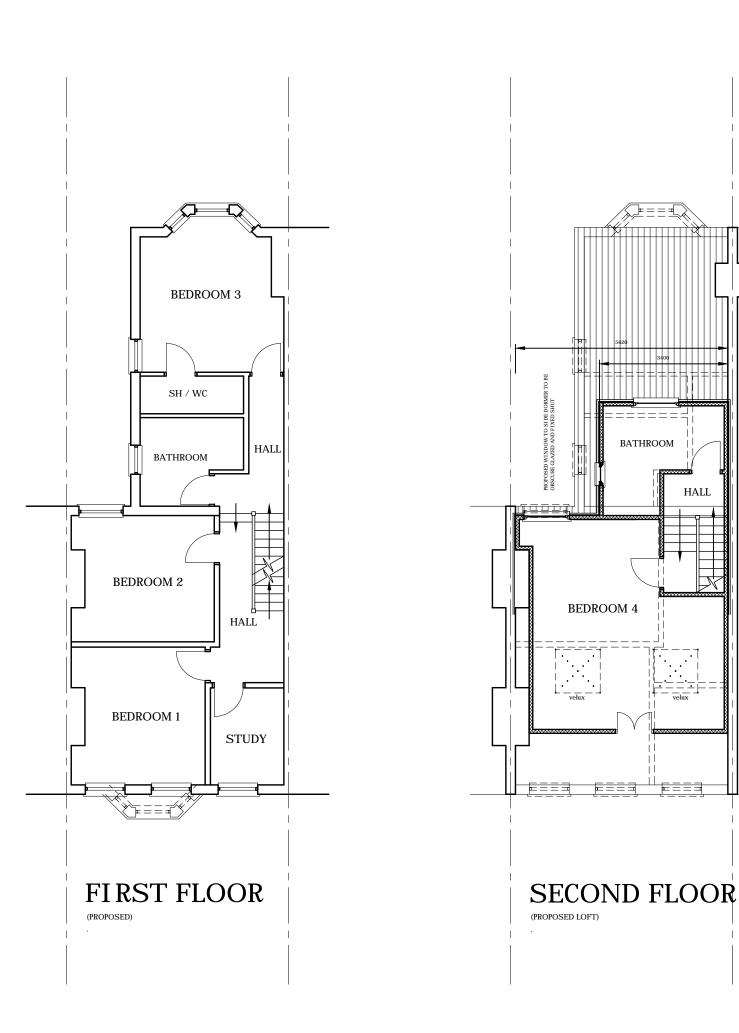

# MORE SPACE

HEAD OFFICE 112 GUNNERSBURY AVENUE, LONDON, W54HB.

TEL: 020 8753 7744 FAX: 020 8896 2200

Mr & Mrs S Bradley

JOB TITLE:

PROPOSED LOFT CONVERSION AT 7 RAVENSHAW STREET LONDON NW6 1NP

DRAWING TITLE:

PROPOSED PLANS

SCALE: DRAWN: 1:100 JOB NO: MS 10115 DATE: NOV 2010

DRAWI NG NO

PL

MS 10115 / P02