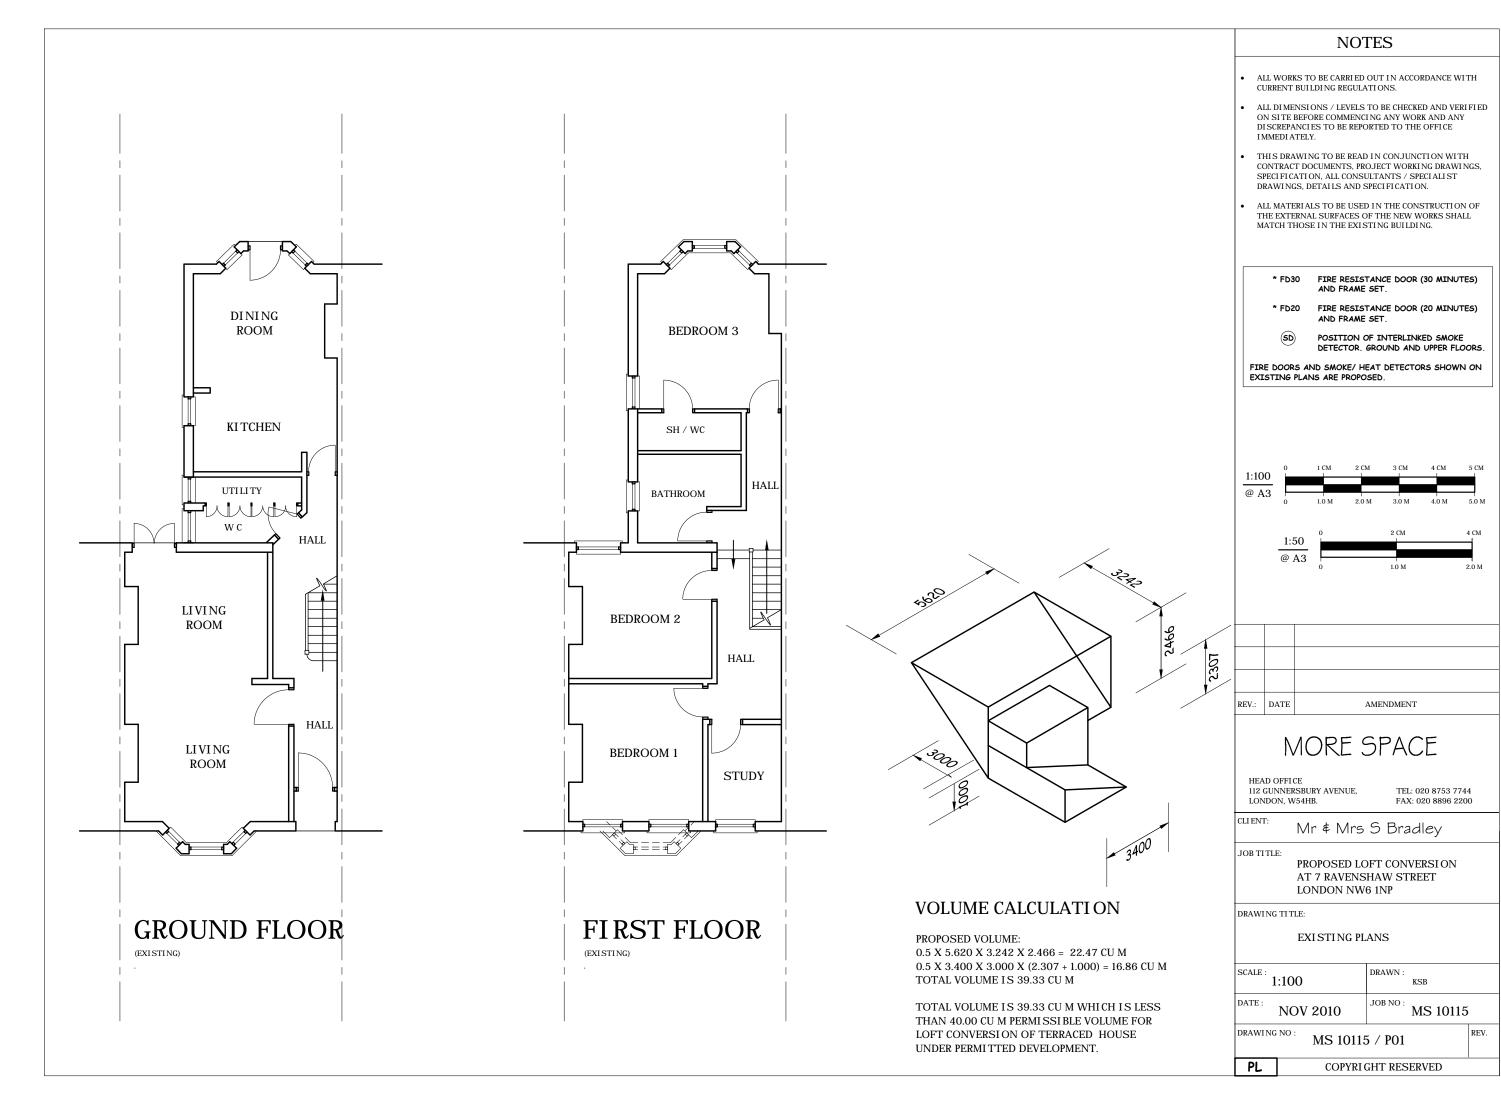

# MORE SPACE

TEL: 020 8753 7744 FAX: 020 8896 2200

Mr & Mrs S Bradley

PROPOSED LOFT CONVERSION AT 7 RAVENSHAW STREET LONDON NW6 1NP

EXISTING PLANS

| SCALE: 1:100 | DRAWN: KSB       |
|--------------|------------------|
| NOV 2010     | JOB NO: MS 10115 |

MS 10115 / P01

- ALL WORKS TO BE CARRIED OUT IN ACCORDANCE WITH CURRENT BUILDING REGULATIONS.
- ALL DIMENSIONS / LEVELS TO BE CHECKED AND VERIFIED ON SITE BEFORE COMMENCING ANY WORK AND ANY DISCREPANCIES TO BE REPORTED TO THE OFFICE I MMEDI ATELY.
- THIS DRAWING TO BE READ IN CONJUNCTION WITH CONTRACT DOCUMENTS, PROJECT WORKING DRAWINGS, SPECIFICATION, ALL CONSULTANTS / SPECIALIST DRAWINGS, DETAILS AND SPECIFICATION.
- ALL MATERIALS TO BE USED IN THE CONSTRUCTION OF THE EXTERNAL SURFACES OF THE NEW WORKS SHALL MATCH THOSE IN THE EXISTING BUILDING.