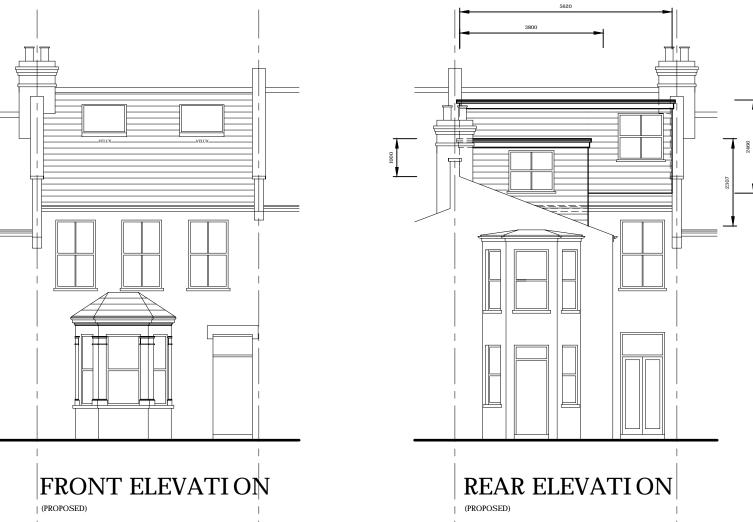

# MORE SPACE

HEAD OFFICE 112 GUNNERSBURY AVENUE, LONDON, W54HB.

TEL: 020 8753 7744 FAX: 020 8896 2200

Mr & Mrs S Bradley

JOB TITLE:

PROPOSED LOFT CONVERSION AT 7 RAVENSHAW STREET LONDON NW6 1NP

DRAWING TITLE:

PROPOSED ELEVATIONS & SECTION

| SCALE: 1:100   | DRAWN : KSB      |  |
|----------------|------------------|--|
| DATE: NOV 2010 | JOB NO: MS 10115 |  |

DRAWING NO : MS 10115 / P05

REV.

PL

- ALL WORKS TO BE CARRIED OUT IN ACCORDANCE WITH CURRENT BUILDING REGULATIONS.
- ALL DIMENSIONS / LEVELS TO BE CHECKED AND VERIFIED ON SITE BEFORE COMMENCING ANY WORK AND ANY DISCREPANCIES TO BE REPORTED TO THE OFFICE I MMEDI ATELY.
- THIS DRAWING TO BE READ IN CONJUNCTION WITH CONTRACT DOCUMENTS, PROJECT WORKING DRAWINGS, SPECIFICATION, ALL CONSULTANTS / SPECIALIST DRAWINGS, DETAILS AND SPECIFICATION.
- ALL MATERIALS TO BE USED IN THE CONSTRUCTION OF THE EXTERNAL SURFACES OF THE NEW WORKS SHALL MATCH THOSE IN THE EXISTING BUILDING.