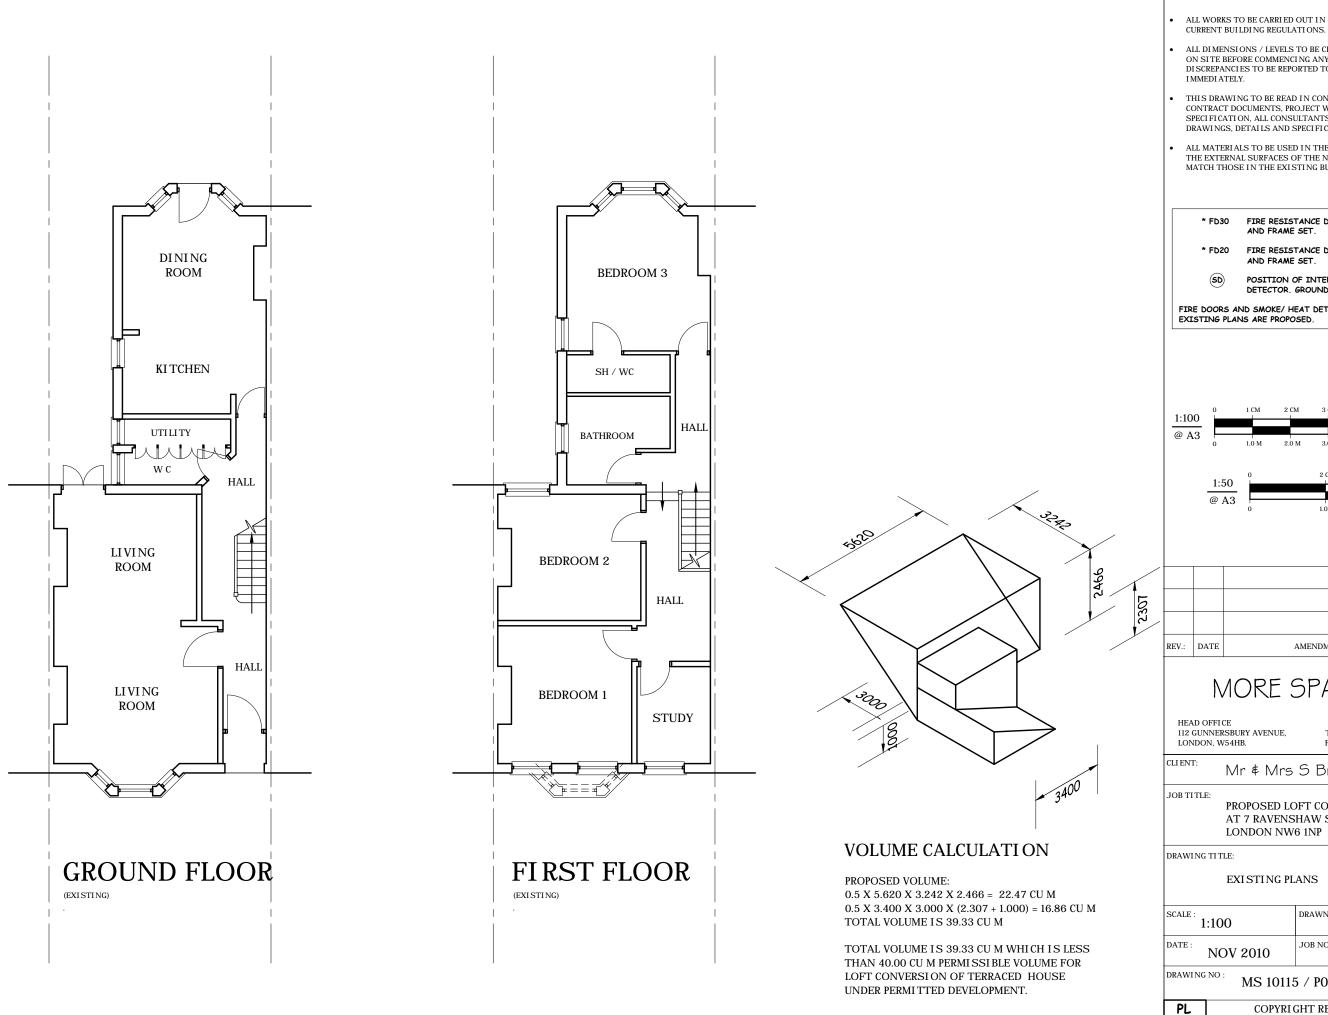

# MORE SPACE

TEL: 020 8753 7744 FAX: 020 8896 2200

Mr & Mrs S Bradley

PROPOSED LOFT CONVERSION AT 7 RAVENSHAW STREET LONDON NW6 1NP

EXISTING PLANS

| SCALE: 1:100 | DRAWN: KSB       |
|--------------|------------------|
| NOV 2010     | JOB NO: MS 10115 |

MS 10115 / P01

- ALL WORKS TO BE CARRIED OUT IN ACCORDANCE WITH CURRENT BUILDING REGULATIONS.
- ALL DIMENSIONS / LEVELS TO BE CHECKED AND VERIFIED ON SITE BEFORE COMMENCING ANY WORK AND ANY DISCREPANCIES TO BE REPORTED TO THE OFFICE I MMEDI ATELY.
- THIS DRAWING TO BE READ IN CONJUNCTION WITH CONTRACT DOCUMENTS, PROJECT WORKING DRAWINGS, SPECIFICATION, ALL CONSULTANTS / SPECIALIST DRAWINGS, DETAILS AND SPECIFICATION.
- ALL MATERIALS TO BE USED IN THE CONSTRUCTION OF THE EXTERNAL SURFACES OF THE NEW WORKS SHALL MATCH THOSE IN THE EXISTING BUILDING.