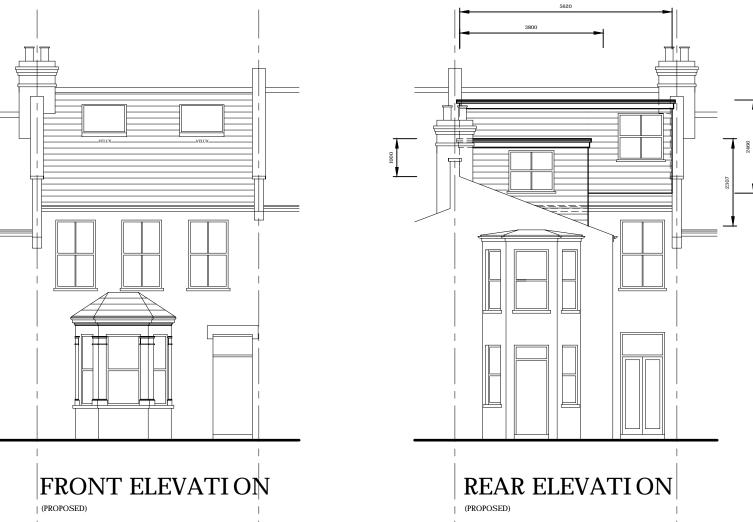

PROPOSED ELEVATIONS & SECTION

| SCALE: 1:100   | DRAWN : KSB      |  |
|----------------|------------------|--|
| DATE: NOV 2010 | JOB NO: MS 10115 |  |

DRAWING NO : MS 10115 / P05

REV.

PL

- ALL WORKS TO BE CARRIED OUT IN ACCORDANCE WITH CURRENT BUILDING REGULATIONS.
- ALL DIMENSIONS / LEVELS TO BE CHECKED AND VERIFIED ON SITE BEFORE COMMENCING ANY WORK AND ANY DISCREPANCIES TO BE REPORTED TO THE OFFICE I MMEDI ATELY.
- THIS DRAWING TO BE READ IN CONJUNCTION WITH CONTRACT DOCUMENTS, PROJECT WORKING DRAWINGS, SPECIFICATION, ALL CONSULTANTS / SPECIALIST DRAWINGS, DETAILS AND SPECIFICATION.
- ALL MATERIALS TO BE USED IN THE CONSTRUCTION OF THE EXTERNAL SURFACES OF THE NEW WORKS SHALL MATCH THOSE IN THE EXISTING BUILDING.