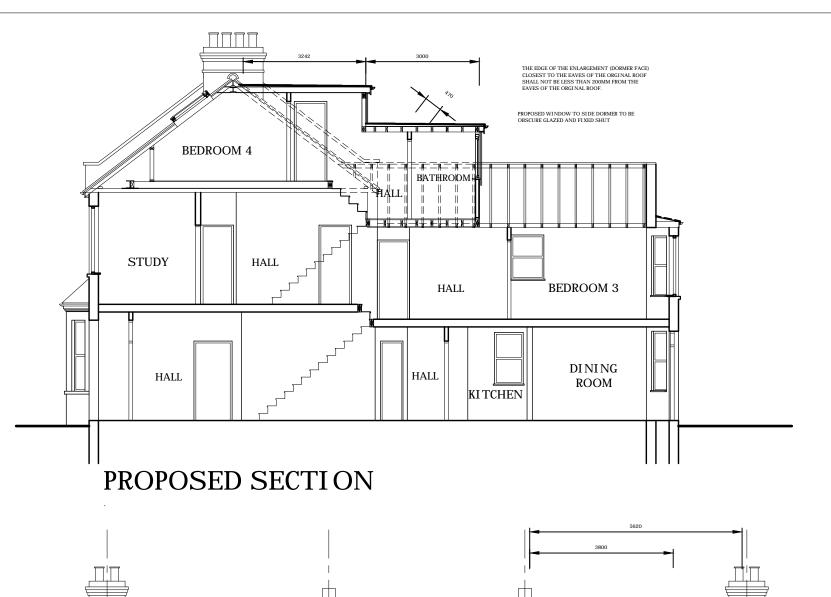

PROPOSED ELEVATIONS & SECTION

| SCALE: 1:100   | DRAWN : KSB      |  |
|----------------|------------------|--|
| DATE: NOV 2010 | JOB NO: MS 10115 |  |

DRAWING NO : MS 10115 / P05

REV.

PL

- ALL WORKS TO BE CARRIED OUT IN ACCORDANCE WITH CURRENT BUILDING REGULATIONS.
- ALL DIMENSIONS / LEVELS TO BE CHECKED AND VERIFIED ON SITE BEFORE COMMENCING ANY WORK AND ANY DISCREPANCIES TO BE REPORTED TO THE OFFICE I MMEDI ATELY.
- THIS DRAWING TO BE READ IN CONJUNCTION WITH CONTRACT DOCUMENTS, PROJECT WORKING DRAWINGS, SPECIFICATION, ALL CONSULTANTS / SPECIALIST DRAWINGS, DETAILS AND SPECIFICATION.
- ALL MATERIALS TO BE USED IN THE CONSTRUCTION OF THE EXTERNAL SURFACES OF THE NEW WORKS SHALL MATCH THOSE IN THE EXISTING BUILDING.