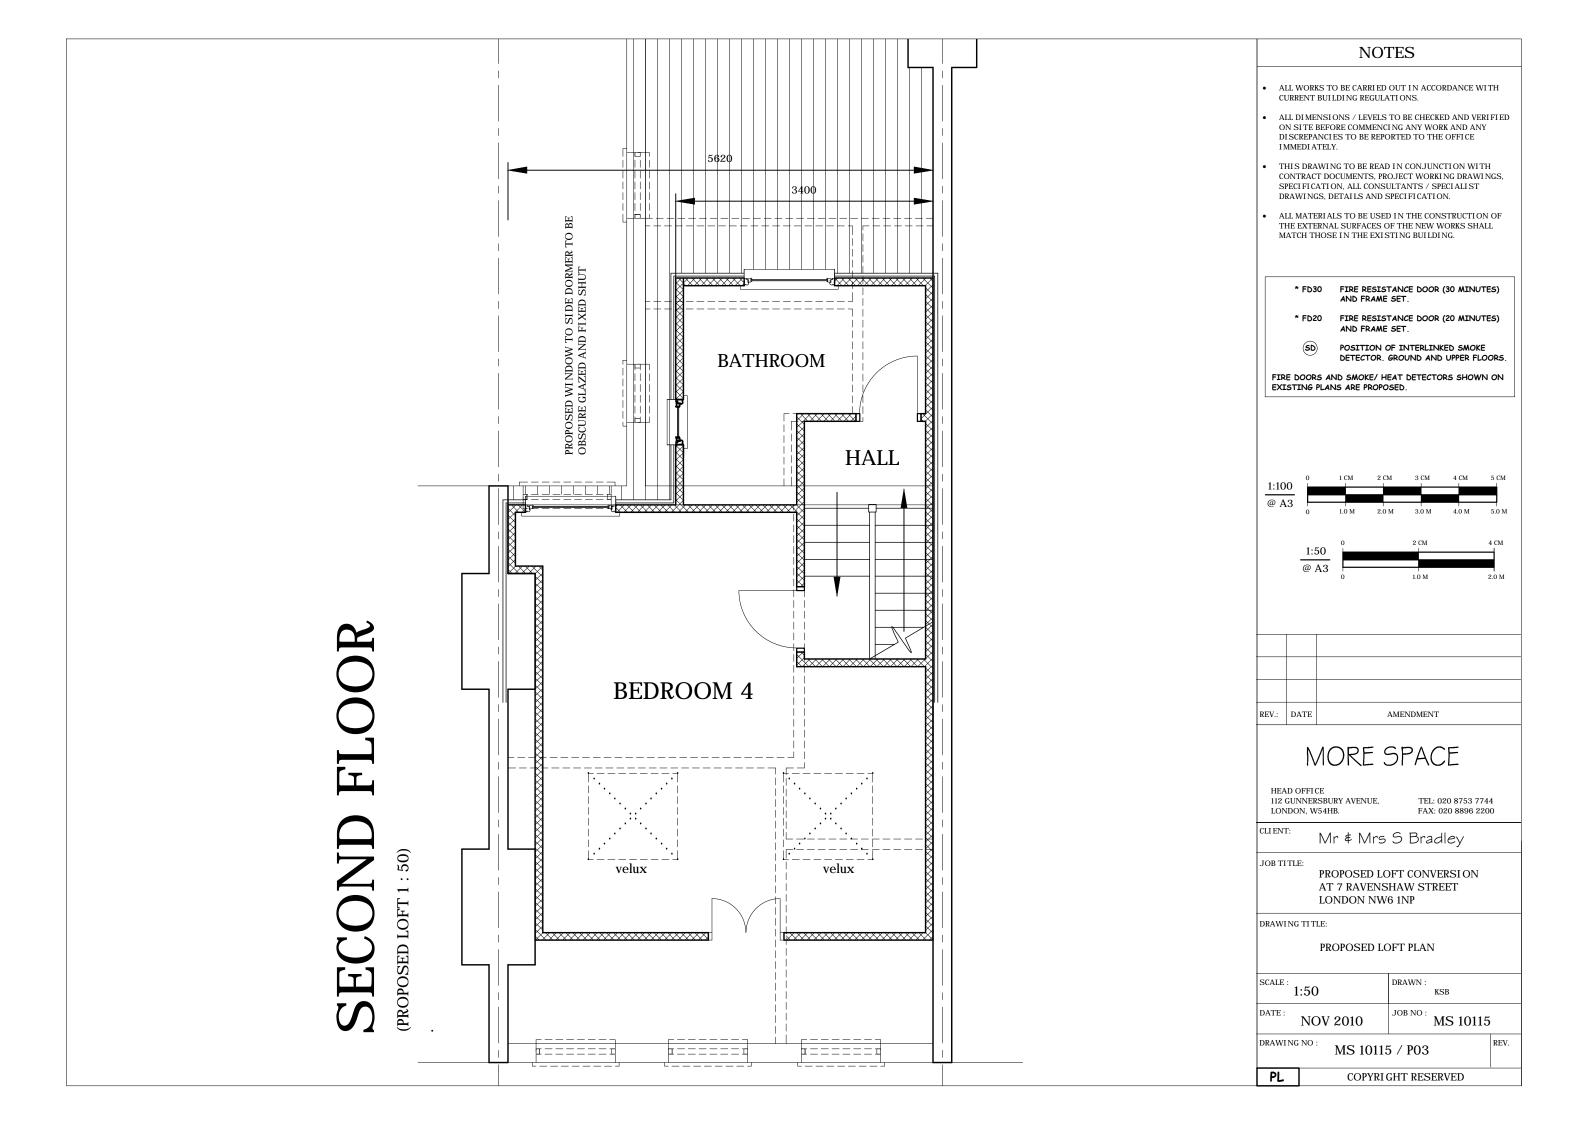

- ALL WORKS TO BE CARRIED OUT IN ACCORDANCE WITH
- ALL DIMENSIONS / LEVELS TO BE CHECKED AND VERIFIED ON SITE BEFORE COMMENCING ANY WORK AND ANY DISCREPANCIES TO BE REPORTED TO THE OFFICE
- THIS DRAWING TO BE READ IN CONJUNCTION WITH CONTRACT DOCUMENTS, PROJECT WORKING DRAWINGS, SPECIFICATION, ALL CONSULTANTS / SPECIALIST DRAWINGS, DETAILS AND SPECIFICATION.
- ALL MATERIALS TO BE USED IN THE CONSTRUCTION OF THE EXTERNAL SURFACES OF THE NEW WORKS SHALL MATCH THOSE IN THE EXISTING BUILDING.

FIRE RESISTANCE DOOR (30 MINUTES)

FIRE RESISTANCE DOOR (20 MINUTES)

POSITION OF INTERLINKED SMOKE DETECTOR. GROUND AND UPPER FLOORS.

FIRE DOORS AND SMOKE/ HEAT DETECTORS SHOWN ON EXISTING PLANS ARE PROPOSED.

\* FD30 FIRE RESISTANCE DOOR (30 MINUTES) AND FRAME SET.

FIRE RESISTANCE DOOR (20 MINUTES) AND FRAME SET.

POSITION OF INTERLINKED SMOKE

DETECTOR. GROUND AND UPPER FLOORS.

FIRE DOORS AND SMOKE/ HEAT DETECTORS SHOWN ON EXISTING PLANS ARE PROPOSED.