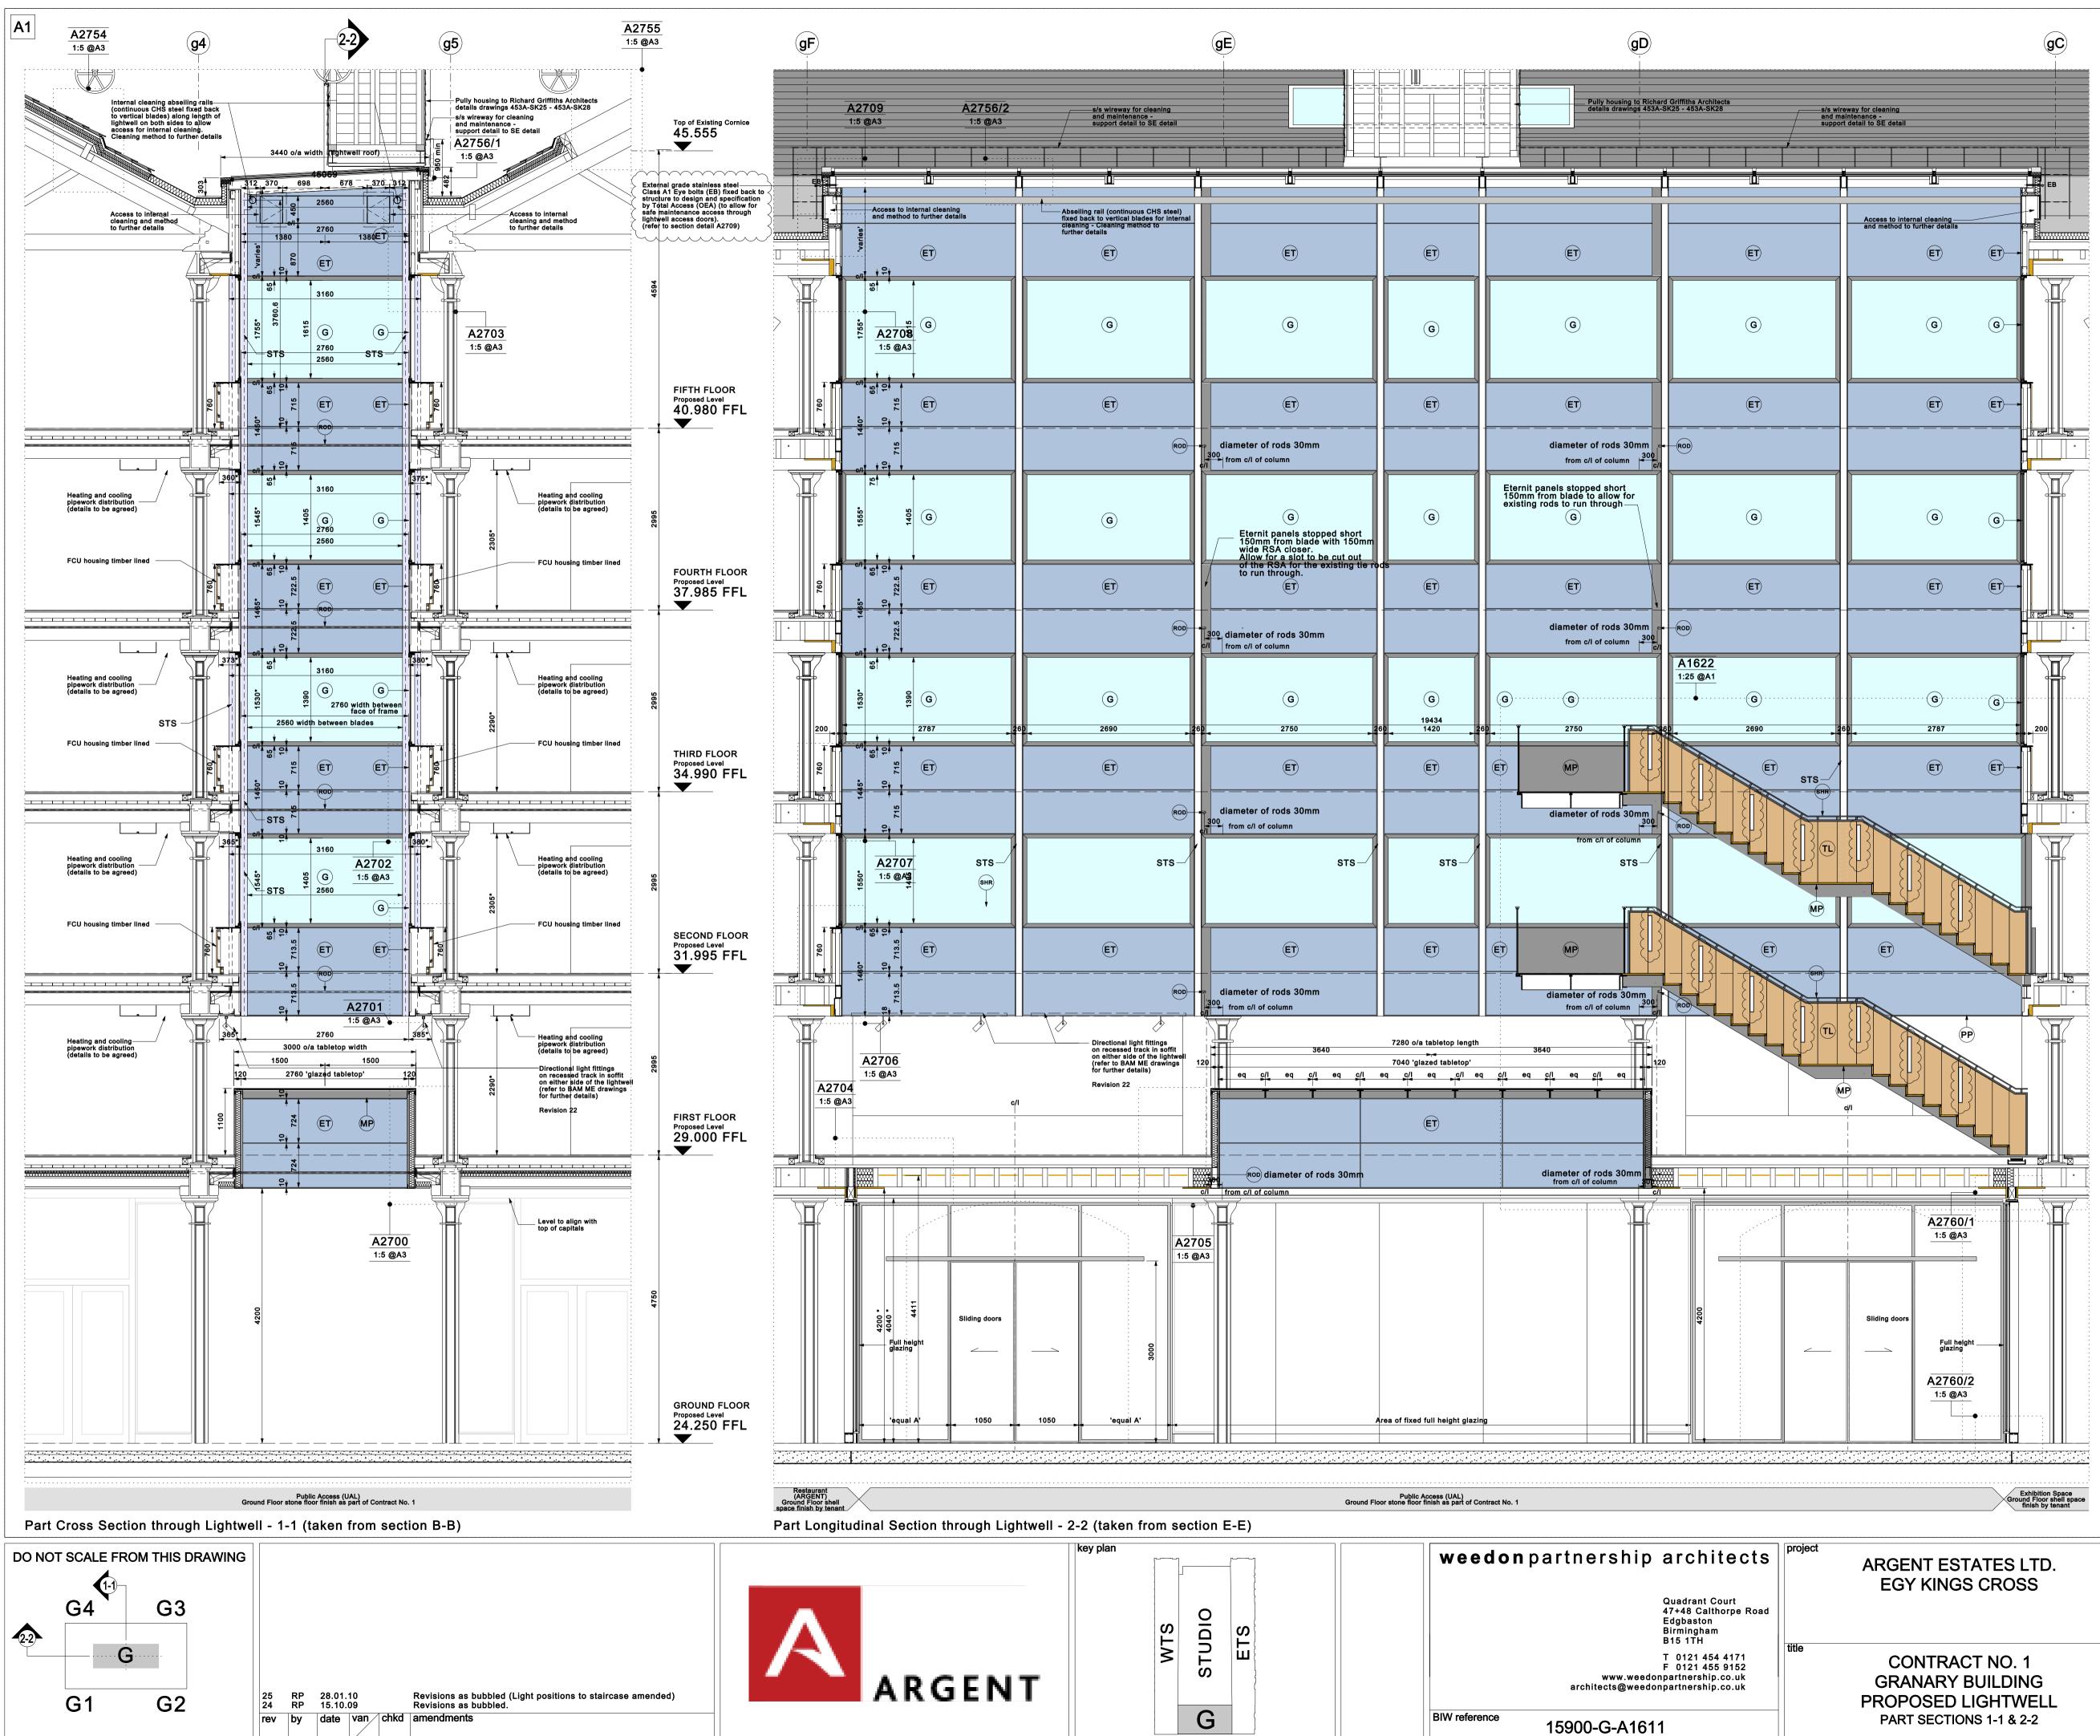

| and verti<br>assume r | Formica, Metal and Eternit Panels horizontal<br>cal setting out dimension given to c/l -<br>nominal panel gaps of 10mm TBC<br>VP 15900-G-A2500 and A2700 series for detail |
|-----------------------|----------------------------------------------------------------------------------------------------------------------------------------------------------------------------|
| TL                    | . 18mm Timber venered panel with<br>* 12mm solid lipping over venered                                                                                                      |
| TS                    | Skirtings relating to timber lining [TL] to be<br>. Solid Timber<br><sup>•</sup> Lightwell Staircase<br>25mm Solid Timber Tread (TBC by sub-con)                           |
| MP                    | . Metal Panel<br><sup>•</sup> Colour : Sprayed matt finish BE 8067                                                                                                         |
| STS                   | RHS / box section and capping / blade<br>: to sub-contractors details<br>Colour : Sprayed matt finish BE 8067                                                              |
| SS                    | : Stainless Steel (s/s)                                                                                                                                                    |
| MS                    | . Mild Steel (MS) Plate<br>Colour : Sprayed matt finish BE 8067                                                                                                            |
| SHR                   | . Stainless Steel (s/s)<br>՝ Handrail on 25Ø s/s pins                                                                                                                      |
| ET                    | . Eternit Natura Pro Range<br><sup>•</sup> Colour : Anthracite NP251                                                                                                       |
| <b>e</b>              | : Glazing                                                                                                                                                                  |
| PB                    | : Plasterboard                                                                                                                                                             |
| AG                    | . Plenum Wall :-<br>' Metal Air Grilles TBC                                                                                                                                |
| AD                    | : Air supply duct and integrated cable tray                                                                                                                                |
| НС                    | : Heating and cooling pipework distribution                                                                                                                                |
| HP                    | : Existing hoist and pulley enclosure<br>refurbished                                                                                                                       |
| HP/M                  | : Existing hoist and pulley enclosure<br>refurbished and modified                                                                                                          |
| RL                    | : Frameless double glazed rooflight                                                                                                                                        |
| SG                    | : Double glazed structural glazing                                                                                                                                         |
| SL                    | : Proposed new slate roof - Nu-Lok Roofing system                                                                                                                          |
| SM<br>SPM             | : Sprayed MDF<br>: Single ply membrane on insulation                                                                                                                       |
| W                     | <ul> <li>Single ply membrane on insulation</li> <li>Existing windows refurbished and double glazed<br/>or replaced with matching if condition poor</li> </ul>              |
| R                     | <ul> <li>Existing floorboards and floor joists to be retained</li> <li>in risers as far as possible. M+E to confirm, SE to<br/>detail trimmers</li> </ul>                  |
| ESD                   | . Existing steel doors fixed back to Heritage<br>Architects details                                                                                                        |
| D                     | . Depth varies to align with<br>' the u/s of existing capitals                                                                                                             |
| *                     | : Site dimension required                                                                                                                                                  |
|                       | ials to be strictly installed in accordance with<br>urer's recommendations                                                                                                 |
|                       | al wall construction to further details, awaiting<br>f information from Acoustician and HBG Construction                                                                   |

Measured survey to be carried out by Glazing Subcontractors to confirm positions of the existing structural tie rods

| INTERNAL                                                                                                                                                                              | MATERIAL | KEY - | LIGHTWELL |  |
|---------------------------------------------------------------------------------------------------------------------------------------------------------------------------------------|----------|-------|-----------|--|
| Existing FFL's taken from HBG Technical Services drawing<br>4936/S/A1/910-914. Proposed FFL taken above highest point<br>of existing level assuming 75mm clear floor void +25mm floor |          |       |           |  |

finish zone and rationalised between first and fifth floors.