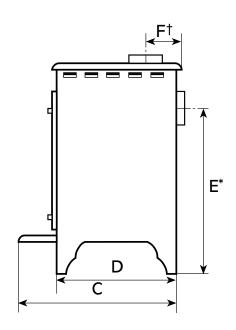

## Marlborough Dimensions (see letters on diagram)

|        | Α                 |     | В                              |     | C                        |     | D                 |     | E                 |     | F                        |     |
|--------|-------------------|-----|--------------------------------|-----|--------------------------|-----|-------------------|-----|-------------------|-----|--------------------------|-----|
|        | ins               | mm  | ins                            | mm  | ins                      | mm  | ins               | mm  | ins               | mm  | ins                      | mm  |
| SMALL  | 16 <sup>1/8</sup> | 410 | 21                             | 533 | <b>14</b> <sup>1/8</sup> | 360 | 11                | 280 | 13 <sup>7/8</sup> | 352 | <b>4</b> <sup>3</sup> /8 | 111 |
| MEDIUM | 231/4             | 590 | 23                             | 583 | 16 <sup>1/8</sup>        | 410 | 13                | 330 | 153/4             | 401 | 4                        | 101 |
| LARGE  | 281/4             | 730 | 24 <sup>3</sup> / <sub>4</sub> | 628 | 16 <sup>1/2</sup>        | 420 | 13 <sup>3/8</sup> | 340 | 17 <sup>1/2</sup> | 446 | 4                        | 101 |

<sup>†(</sup>Balanced flue version 5<sup>1/4</sup>" 134mm).

<sup>\*(</sup>Small balanced flue version 14<sup>1/2</sup>" 370mm)

<sup>\*(</sup>Medium balanced flue version 17<sup>7</sup>/8" 453mm)