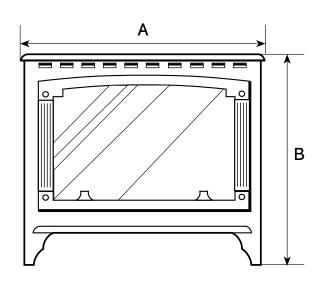

## Marlborough Dimensions (see letters on diagram)

|        | Α                 |     | В                              |     | C                        |     | D                 |     | E                 |     | F                        |     |
|--------|-------------------|-----|--------------------------------|-----|--------------------------|-----|-------------------|-----|-------------------|-----|--------------------------|-----|
|        | ins               | mm  | ins                            | mm  | ins                      | mm  | ins               | mm  | ins               | mm  | ins                      | mm  |
| SMALL  | 16 <sup>1/8</sup> | 410 | 21                             | 533 | <b>14</b> <sup>1/8</sup> | 360 | 11                | 280 | 13 <sup>7/8</sup> | 352 | <b>4</b> <sup>3</sup> /8 | 111 |
| MEDIUM | 231/4             | 590 | 23                             | 583 | 16 <sup>1/8</sup>        | 410 | 13                | 330 | 153/4             | 401 | 4                        | 101 |
| LARGE  | 281/4             | 730 | 24 <sup>3</sup> / <sub>4</sub> | 628 | 16 <sup>1/2</sup>        | 420 | 13 <sup>3/8</sup> | 340 | 17 <sup>1/2</sup> | 446 | 4                        | 101 |