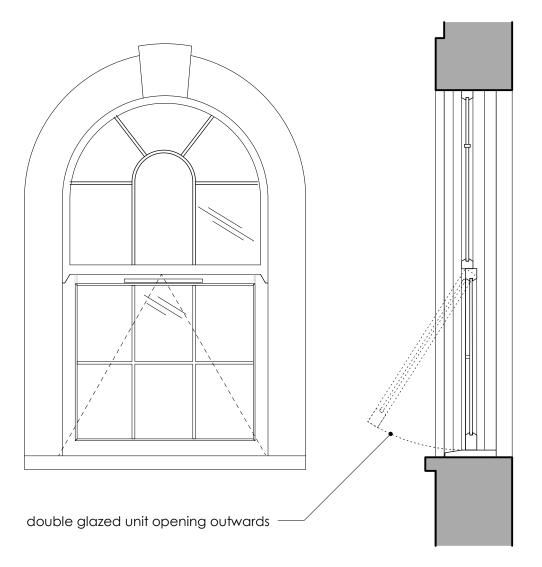

1 Existing Front Elevation pre February 2005 scale 1:20

2 Existing Front Elevation as of August 2010 scale 1:20