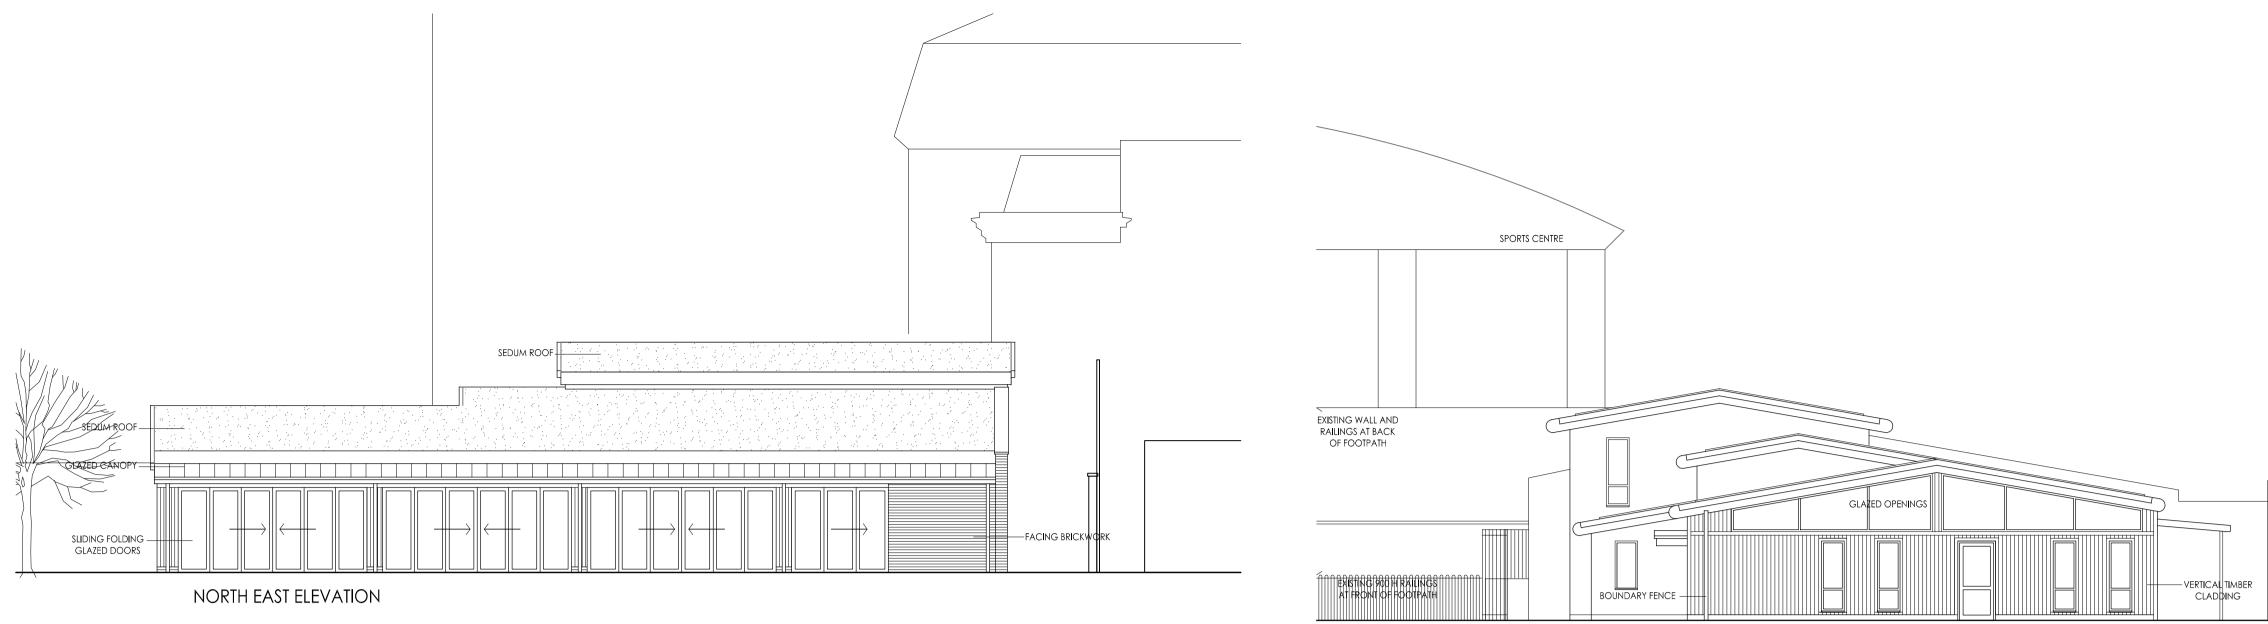

3D VISUAL OF THE PROPOSAL

south east elevation

NORTH WEST ELEVATION

| NEWPOST & RAILINGS<br>2400H EXISTING RAILINGS TO PARK | DO NOT SCALE F                                                                                                                          | ROM THIS DRAWING                                  |
|-------------------------------------------------------|-----------------------------------------------------------------------------------------------------------------------------------------|---------------------------------------------------|
|                                                       | Holmbury House, Dorking Bu<br>Station Road, Dorking, Surre<br>Tel. 01306 887070<br>Fax 01306 876716<br>admin@bpg.co.uk<br>www.bpg.co.uk | usiness Park                                      |
|                                                       | Project<br>RENEWAL OF BUILD<br>COMMUNITY PLAY<br>128 CHALTON STREE<br>Client<br>PLOT 10                                                 | PROJECT                                           |
|                                                       | Drawn MF Ch<br>Scale 1:100 @ A1 Fo<br>Title PROPOSED ELEV                                                                               | OCTOBER 2010<br>ecked <sub>**</sub><br>r PLANNING |
| 0 1 2 3 4 5m                                          | Drawing No.<br>3212/PL                                                                                                                  | Rev                                               |