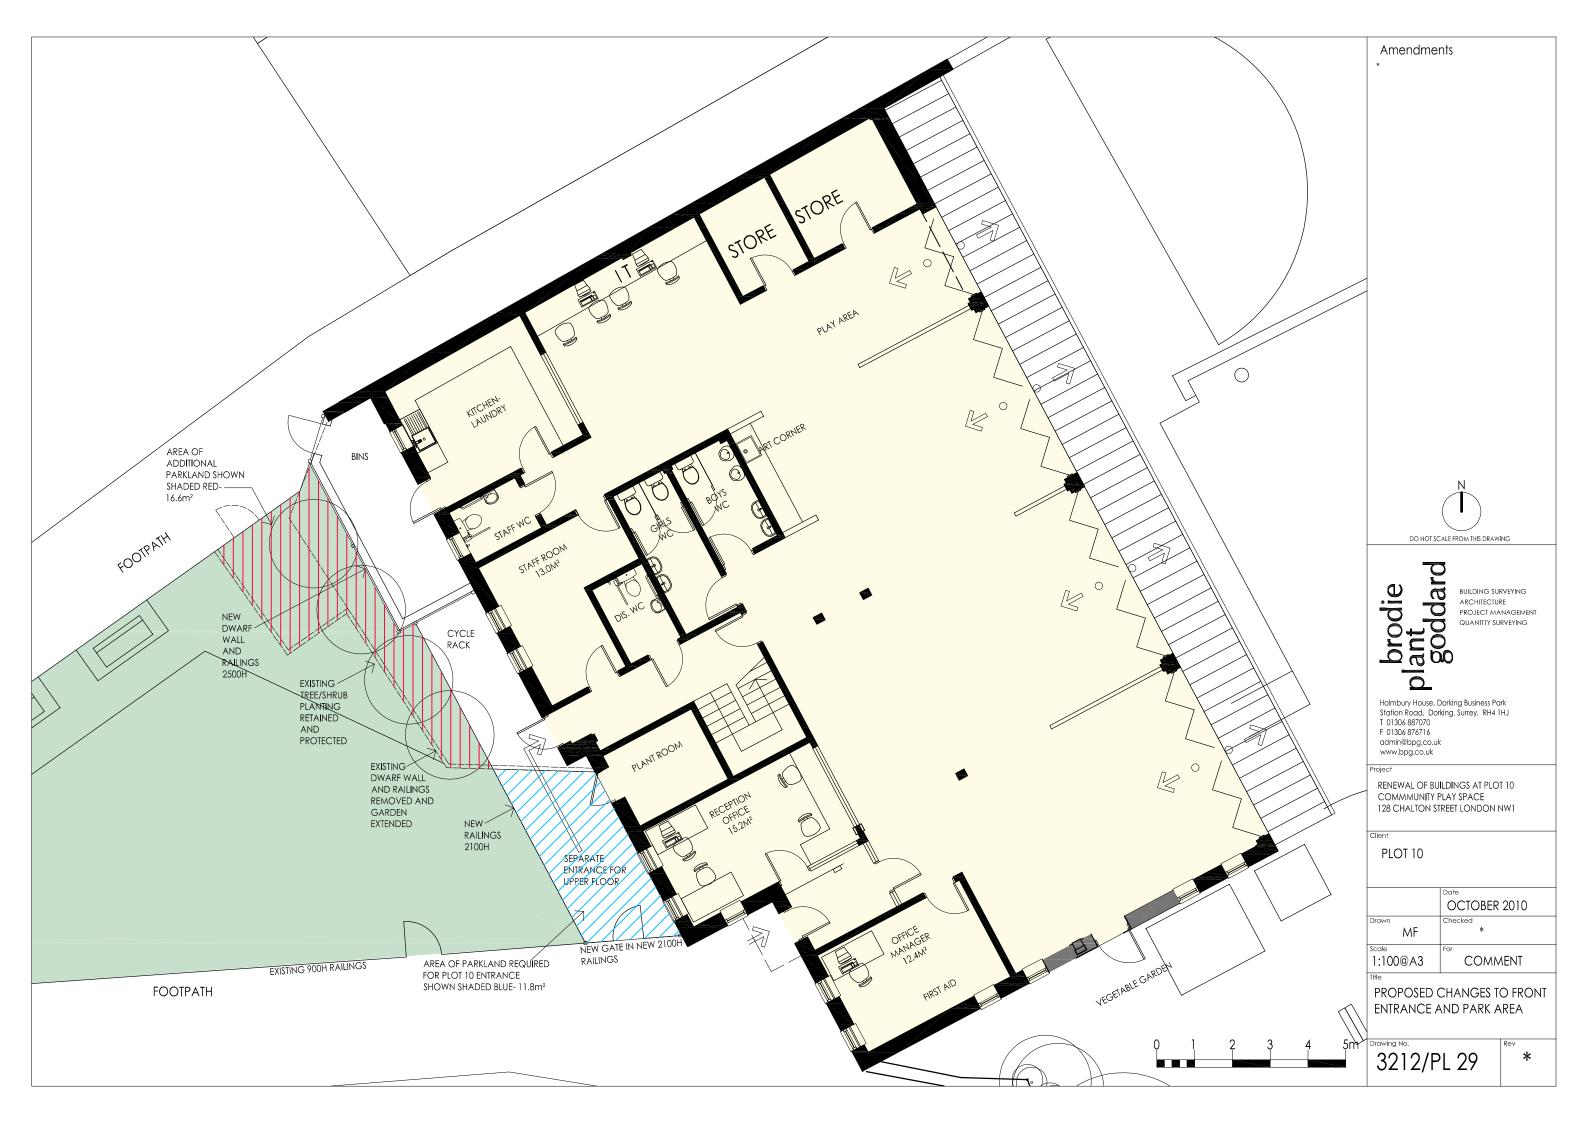

Project

0 1 2 4 6 8 10m

|       |                         | 170 4.002          |           |
|-------|-------------------------|--------------------|-----------|
|       | INTERNAL PLAYROOM AREAS | 178.4m²            |           |
|       | RECEPTION OFFICE        | 15.2m <sup>2</sup> |           |
|       | MANAGERS OFFICE         | 12.4m <sup>2</sup> |           |
|       | STAFF ROOM              | 13.0m <sup>2</sup> |           |
|       | KITCHEN                 | 11.6m <sup>2</sup> |           |
|       | STORES                  | 14.5m <sup>2</sup> |           |
|       | PLANT ROOM              | 4.3m <sup>2</sup>  |           |
|       | ICT ROOM                | 37.6m²             |           |
|       | MUSIC/FLEXIBLE ROOM     | 24.5m <sup>2</sup> |           |
|       |                         |                    |           |
|       |                         |                    |           |
|       |                         |                    |           |
|       |                         |                    |           |
|       |                         |                    |           |
| amite |                         |                    | 1 million |