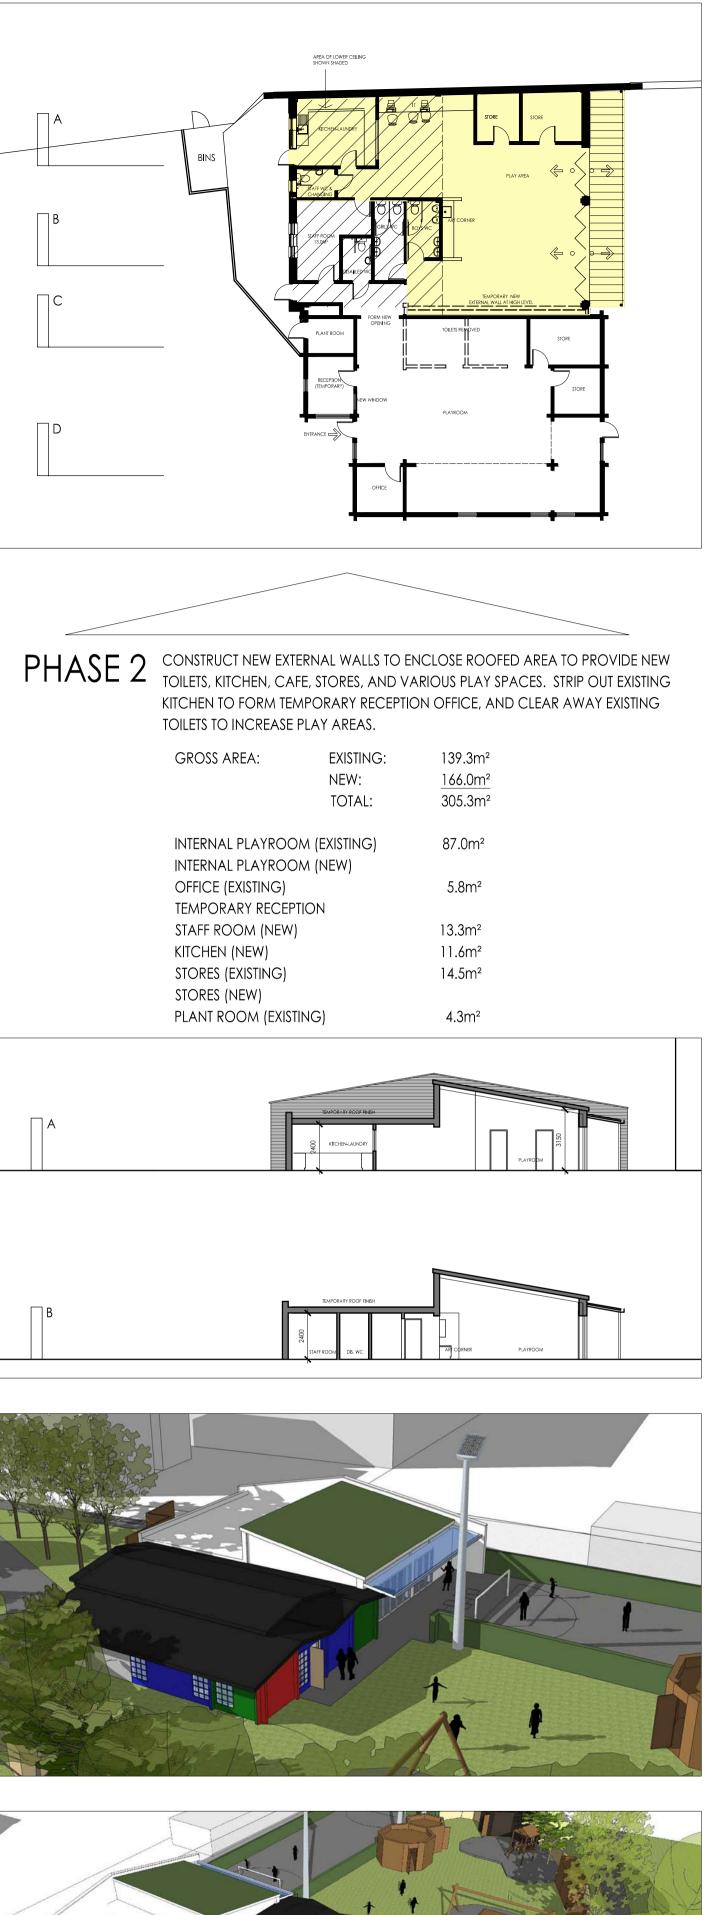

GROSS AREA: NEW: GF-

PHASE 3 DEMOLISH EXISTING ACCOMMODATION AND EXTEND NEW CONSTRUCTION TO PROVIDE NEW RECEPTION AND OFFICE, AND INCREASE PLAY SPACE AREAS. COMPLETE STAIRS AND NEW FIRST FLOOR AREA.

> 1F-TOTAL:

299.0m² <u>78.3m²</u>

377.3m<sup>2</sup>