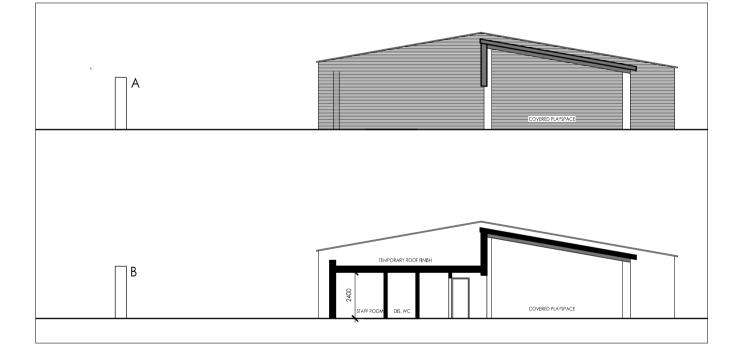

PHASE 1 CONSTRUCT NEW EXTENSION TO PROVIDE NEW TOILETS, DISABLED TOILET AND STAFF ROOM. CONSTRUCT NEW ROOF TO FORM NEW COVERED PLAY AREA.

| GROSS AREA:                                                                                                                                     | EXISTING:<br>NEW EXTENSION<br>TOTAL: | 139.3m²<br>I: <u>34.2m²</u><br>173.5m²                                                                                                                |
|-------------------------------------------------------------------------------------------------------------------------------------------------|--------------------------------------|-------------------------------------------------------------------------------------------------------------------------------------------------------|
| INTERNAL PLAYROOM<br>OUTDOOR COVERED<br>OFFICE (EXISTING)<br>STAFF ROOM (NEW)<br>KITCHEN (EXISTING)<br>STORES (EXISTING)<br>PLANT ROOM (EXISTIN | PLAY AREA (NEW)                      | 87.0m <sup>2</sup><br>131.0m <sup>2</sup><br>5.8m <sup>2</sup><br>13.3m <sup>2</sup><br>11.6m <sup>2</sup><br>14.5m <sup>2</sup><br>4.3m <sup>2</sup> |