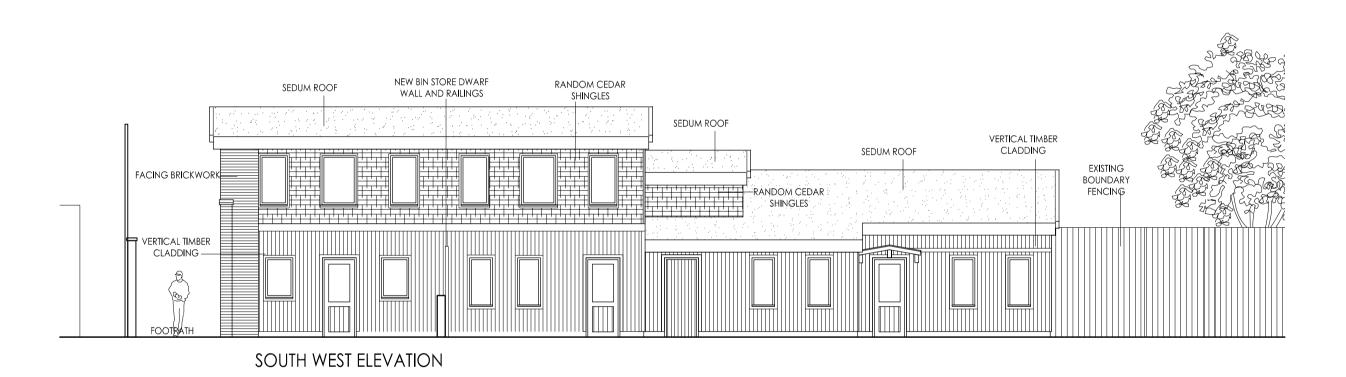

3D VISUAL OF THE PROPOSAL

south east elevation

NORTH WEST ELEVATION

| NEWPOST & RAILINGS<br>2400H EXISTING RAILINGS TO PARK | DO NOT SCALE F                                                                                                                          | ROM THIS DRAWING                                  |
|-------------------------------------------------------|-----------------------------------------------------------------------------------------------------------------------------------------|---------------------------------------------------|
|                                                       | Holmbury House, Dorking Bu<br>Station Road, Dorking, Surre<br>Tel. 01306 887070<br>Fax 01306 876716<br>admin@bpg.co.uk<br>www.bpg.co.uk | usiness Park                                      |
|                                                       | Project<br>RENEWAL OF BUILD<br>COMMUNITY PLAY<br>128 CHALTON STREE<br>Client<br>PLOT 10                                                 | PROJECT                                           |
|                                                       | Drawn MF Ch<br>Scale 1:100 @ A1 Fo<br>Title PROPOSED ELEV                                                                               | OCTOBER 2010<br>ecked <sub>**</sub><br>r PLANNING |
| 0 1 2 3 4 5m                                          | Drawing No.<br>3212/PL                                                                                                                  | Rev                                               |