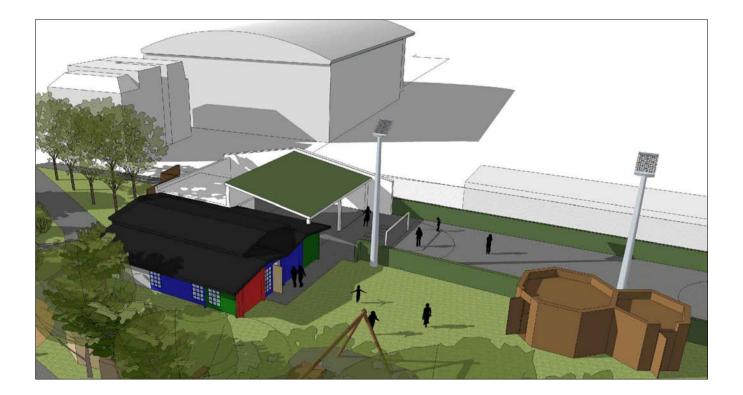

3D VISUAL OF THE PROPOSAL

south east elevation

NORTH WEST ELEVATION

| NEWPOST & RAILINGS<br>2400H EXISTING RAILINGS TO PARK | DO NOT SCALE F                                                                                                                          | ROM THIS DRAWING                                  |
|-------------------------------------------------------|-----------------------------------------------------------------------------------------------------------------------------------------|---------------------------------------------------|
|                                                       | Holmbury House, Dorking Bu<br>Station Road, Dorking, Surre<br>Tel. 01306 887070<br>Fax 01306 876716<br>admin@bpg.co.uk<br>www.bpg.co.uk | usiness Park                                      |
|                                                       | Project<br>RENEWAL OF BUILD<br>COMMUNITY PLAY<br>128 CHALTON STREE<br>Client<br>PLOT 10                                                 | PROJECT                                           |
|                                                       | Drawn MF Ch<br>Scale 1:100 @ A1 Fo<br>Title PROPOSED ELEV                                                                               | OCTOBER 2010<br>ecked <sub>**</sub><br>r PLANNING |
| 0 1 2 3 4 5m                                          | Drawing No.<br>3212/PL                                                                                                                  | Rev                                               |