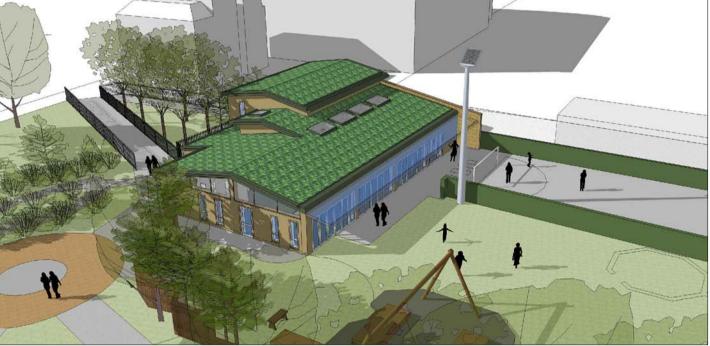

| REDEVELOPMENT PROPOSALS-<br>PHASING PLANS      |        |                  |          |
| Holmbury House, Dorking Business Park<br>Station Road, Dorking, Surrey, RH4 1HJ<br>Tel. 01306 887070<br>Fax 01306 876716<br>admin@bpg.co.uk<br>www.bpg.co.uk |                                                                                |                                                |        |                  |          |
|                                                                                                                                                              |                                                                                | Drawing No.                                    | ′PL 2  | 27               | Rev<br>* |

Project

0 1 2 4 6 8 10m







|       |                         | 170 4.002          |           |
|-------|-------------------------|--------------------|-----------|
|       | INTERNAL PLAYROOM AREAS | 178.4m²            |           |
|       | RECEPTION OFFICE        | 15.2m <sup>2</sup> |           |
|       | MANAGERS OFFICE         | 12.4m <sup>2</sup> |           |
|       | STAFF ROOM              | 13.0m <sup>2</sup> |           |
|       | KITCHEN                 | 11.6m <sup>2</sup> |           |
|       | STORES                  | 14.5m <sup>2</sup> |           |
|       | PLANT ROOM              | 4.3m <sup>2</sup>  |           |
|       | ICT ROOM                | 37.6m²             |           |
|       | MUSIC/FLEXIBLE ROOM     | 24.5m <sup>2</sup> |           |
|       |                         |