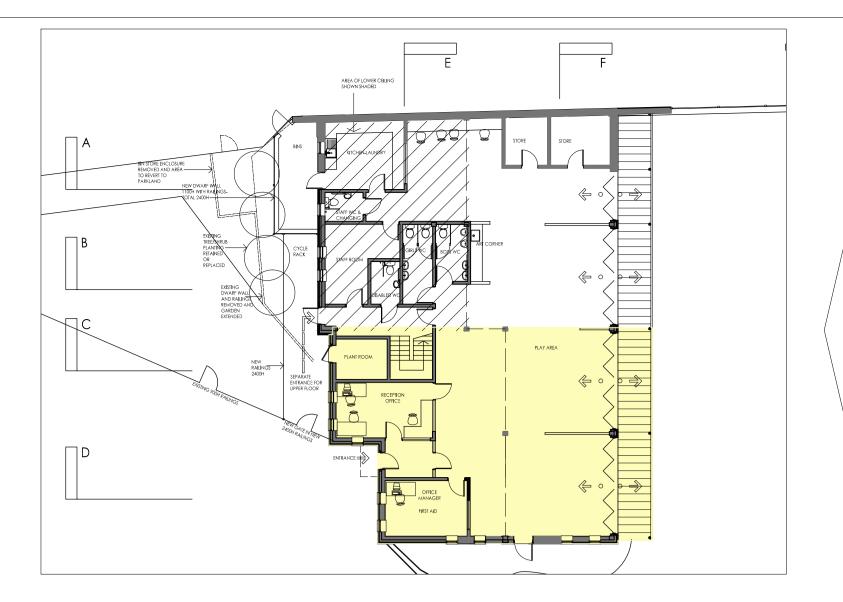

GROSS AREA: NEW: GF-

PHASE 3 DEMOLISH EXISTING ACCOMMODATION AND EXTEND NEW CONSTRUCTION TO PROVIDE NEW RECEPTION AND OFFICE, AND INCREASE PLAY SPACE AREAS. COMPLETE STAIRS AND NEW FIRST FLOOR AREA.

> 1F-TOTAL:

299.0m² <u>78.3m²</u>

377.3m<sup>2</sup>