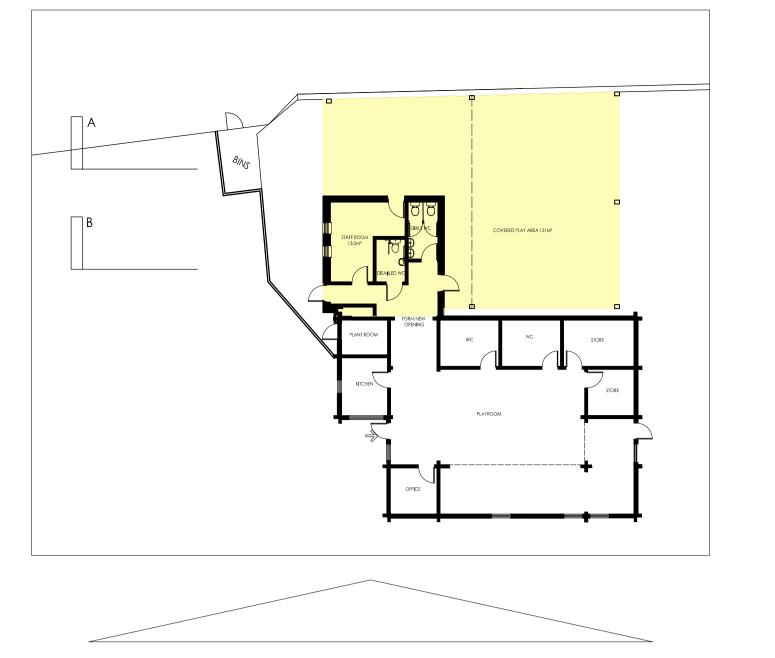

PHASE 1 CONSTRUCT NEW EXTENSION TO PROVIDE NEW TOILETS, DISABLED TOILET AND STAFF ROOM. CONSTRUCT NEW ROOF TO FORM NEW COVERED PLAY AREA.

| GROSS AREA:                                                                                                                                     | EXISTING:<br>NEW EXTENSION<br>TOTAL: | 139.3m²<br>I: <u>34.2m²</u><br>173.5m²                                                                                                                |
|-------------------------------------------------------------------------------------------------------------------------------------------------|--------------------------------------|-------------------------------------------------------------------------------------------------------------------------------------------------------|
| INTERNAL PLAYROOM<br>OUTDOOR COVERED<br>OFFICE (EXISTING)<br>STAFF ROOM (NEW)<br>KITCHEN (EXISTING)<br>STORES (EXISTING)<br>PLANT ROOM (EXISTIN | PLAY AREA (NEW)                      | 87.0m <sup>2</sup><br>131.0m <sup>2</sup><br>5.8m <sup>2</sup><br>13.3m <sup>2</sup><br>11.6m <sup>2</sup><br>14.5m <sup>2</sup><br>4.3m <sup>2</sup> |