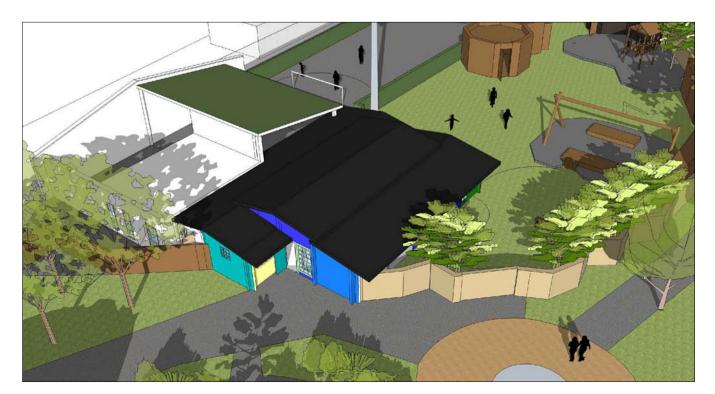

PHASE 1 CONSTRUCT NEW EXTENSION TO PROVIDE NEW TOILETS, DISABLED TOILET AND STAFF ROOM. CONSTRUCT NEW ROOF TO FORM NEW COVERED PLAY AREA.

| GROSS AREA:                                                                                                                                     | EXISTING:<br>NEW EXTENSION<br>TOTAL: | 139.3m²<br>I: <u>34.2m²</u><br>173.5m²                                                                                                                |
|-------------------------------------------------------------------------------------------------------------------------------------------------|--------------------------------------|-------------------------------------------------------------------------------------------------------------------------------------------------------|
| INTERNAL PLAYROOM<br>OUTDOOR COVERED<br>OFFICE (EXISTING)<br>STAFF ROOM (NEW)<br>KITCHEN (EXISTING)<br>STORES (EXISTING)<br>PLANT ROOM (EXISTIN | PLAY AREA (NEW)                      | 87.0m <sup>2</sup><br>131.0m <sup>2</sup><br>5.8m <sup>2</sup><br>13.3m <sup>2</sup><br>11.6m <sup>2</sup><br>14.5m <sup>2</sup><br>4.3m <sup>2</sup> |