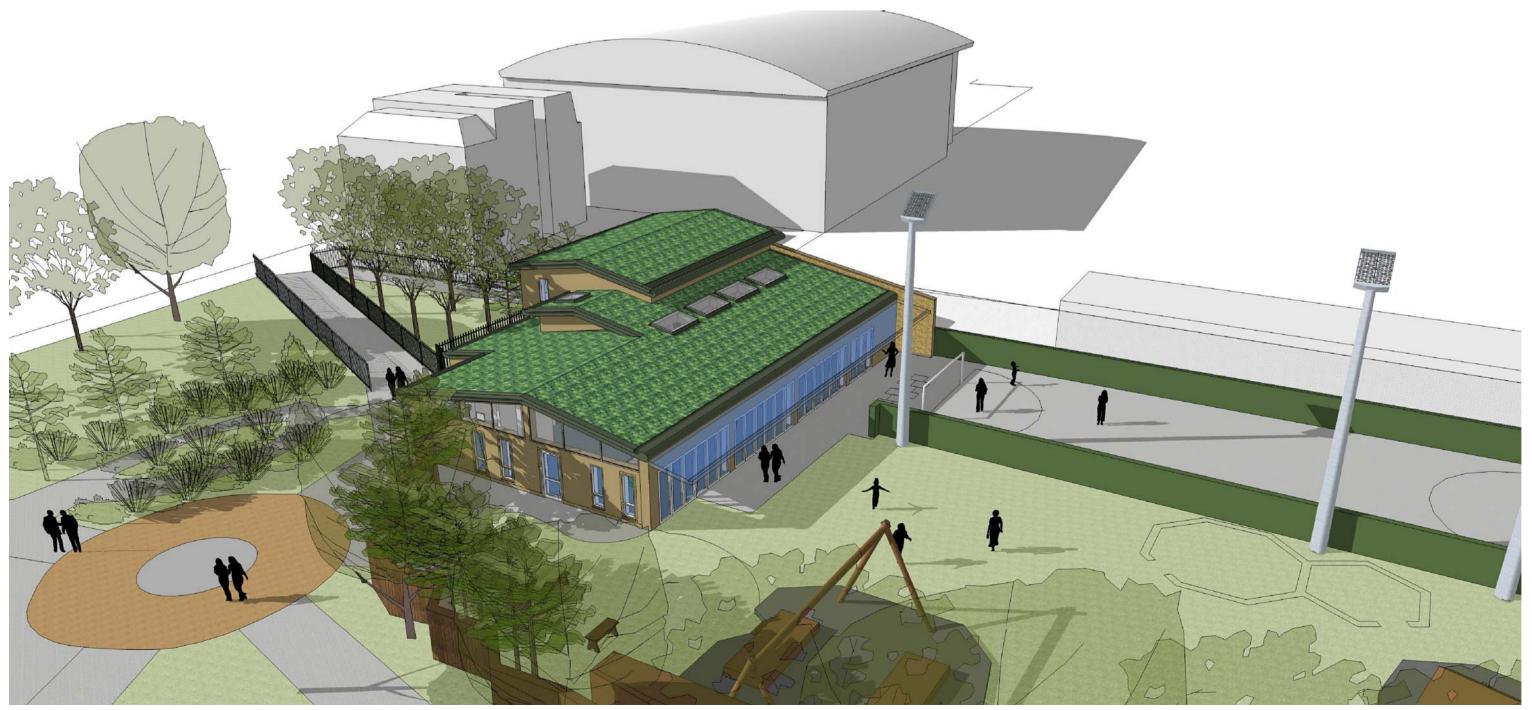

3D VISUAL OF THE PROPOSAL

south east elevation

NORTH WEST ELEVATION

| NEWPOST & RAILINGS<br>2400H EXISTING RAILINGS TO PARK | DO NOT SCALE F                                                                                                                          | ROM THIS DRAWING                                  |
|-------------------------------------------------------|-----------------------------------------------------------------------------------------------------------------------------------------|---------------------------------------------------|
|                                                       | Holmbury House, Dorking Bu<br>Station Road, Dorking, Surre<br>Tel. 01306 887070<br>Fax 01306 876716<br>admin@bpg.co.uk<br>www.bpg.co.uk | usiness Park                                      |
|                                                       | Project<br>RENEWAL OF BUILD<br>COMMUNITY PLAY<br>128 CHALTON STREE<br>Client<br>PLOT 10                                                 | PROJECT                                           |
|                                                       | Drawn MF Ch<br>Scale 1:100 @ A1 Fo<br>Title PROPOSED ELEV                                                                               | OCTOBER 2010<br>ecked <sub>**</sub><br>r PLANNING |
| 0 1 2 3 4 5m                                          | Drawing No.<br>3212/PL                                                                                                                  | Rev                                               |