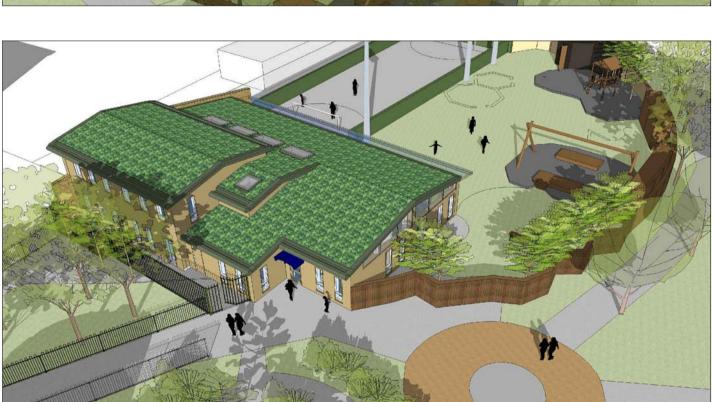

3D VISUAL OF THE PROPOSAL

south east elevation

NORTH WEST ELEVATION

| NEWPOST & RAILINGS<br>2400H EXISTING RAILINGS TO PARK | DO NOT SCALE F                                                                                                                          | ROM THIS DRAWING                                  |
|-------------------------------------------------------|-----------------------------------------------------------------------------------------------------------------------------------------|---------------------------------------------------|
|                                                       | Holmbury House, Dorking Bu<br>Station Road, Dorking, Surre<br>Tel. 01306 887070<br>Fax 01306 876716<br>admin@bpg.co.uk<br>www.bpg.co.uk | usiness Park                                      |
|                                                       | Project<br>RENEWAL OF BUILD<br>COMMUNITY PLAY<br>128 CHALTON STREE<br>Client<br>PLOT 10                                                 | PROJECT                                           |
|                                                       | Drawn MF Ch<br>Scale 1:100 @ A1 Fo<br>Title PROPOSED ELEV                                                                               | OCTOBER 2010<br>ecked <sub>**</sub><br>r PLANNING |
| 0 1 2 3 4 5m                                          | Drawing No.<br>3212/PL                                                                                                                  | Rev                                               |