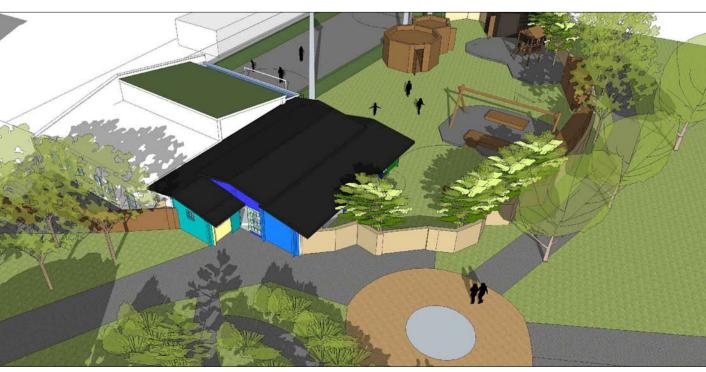

GROSS AREA: NEW: GF-

PHASE 3 DEMOLISH EXISTING ACCOMMODATION AND EXTEND NEW CONSTRUCTION TO PROVIDE NEW RECEPTION AND OFFICE, AND INCREASE PLAY SPACE AREAS. COMPLETE STAIRS AND NEW FIRST FLOOR AREA.

> 1F-TOTAL:

299.0m² <u>78.3m²</u>

377.3m<sup>2</sup>