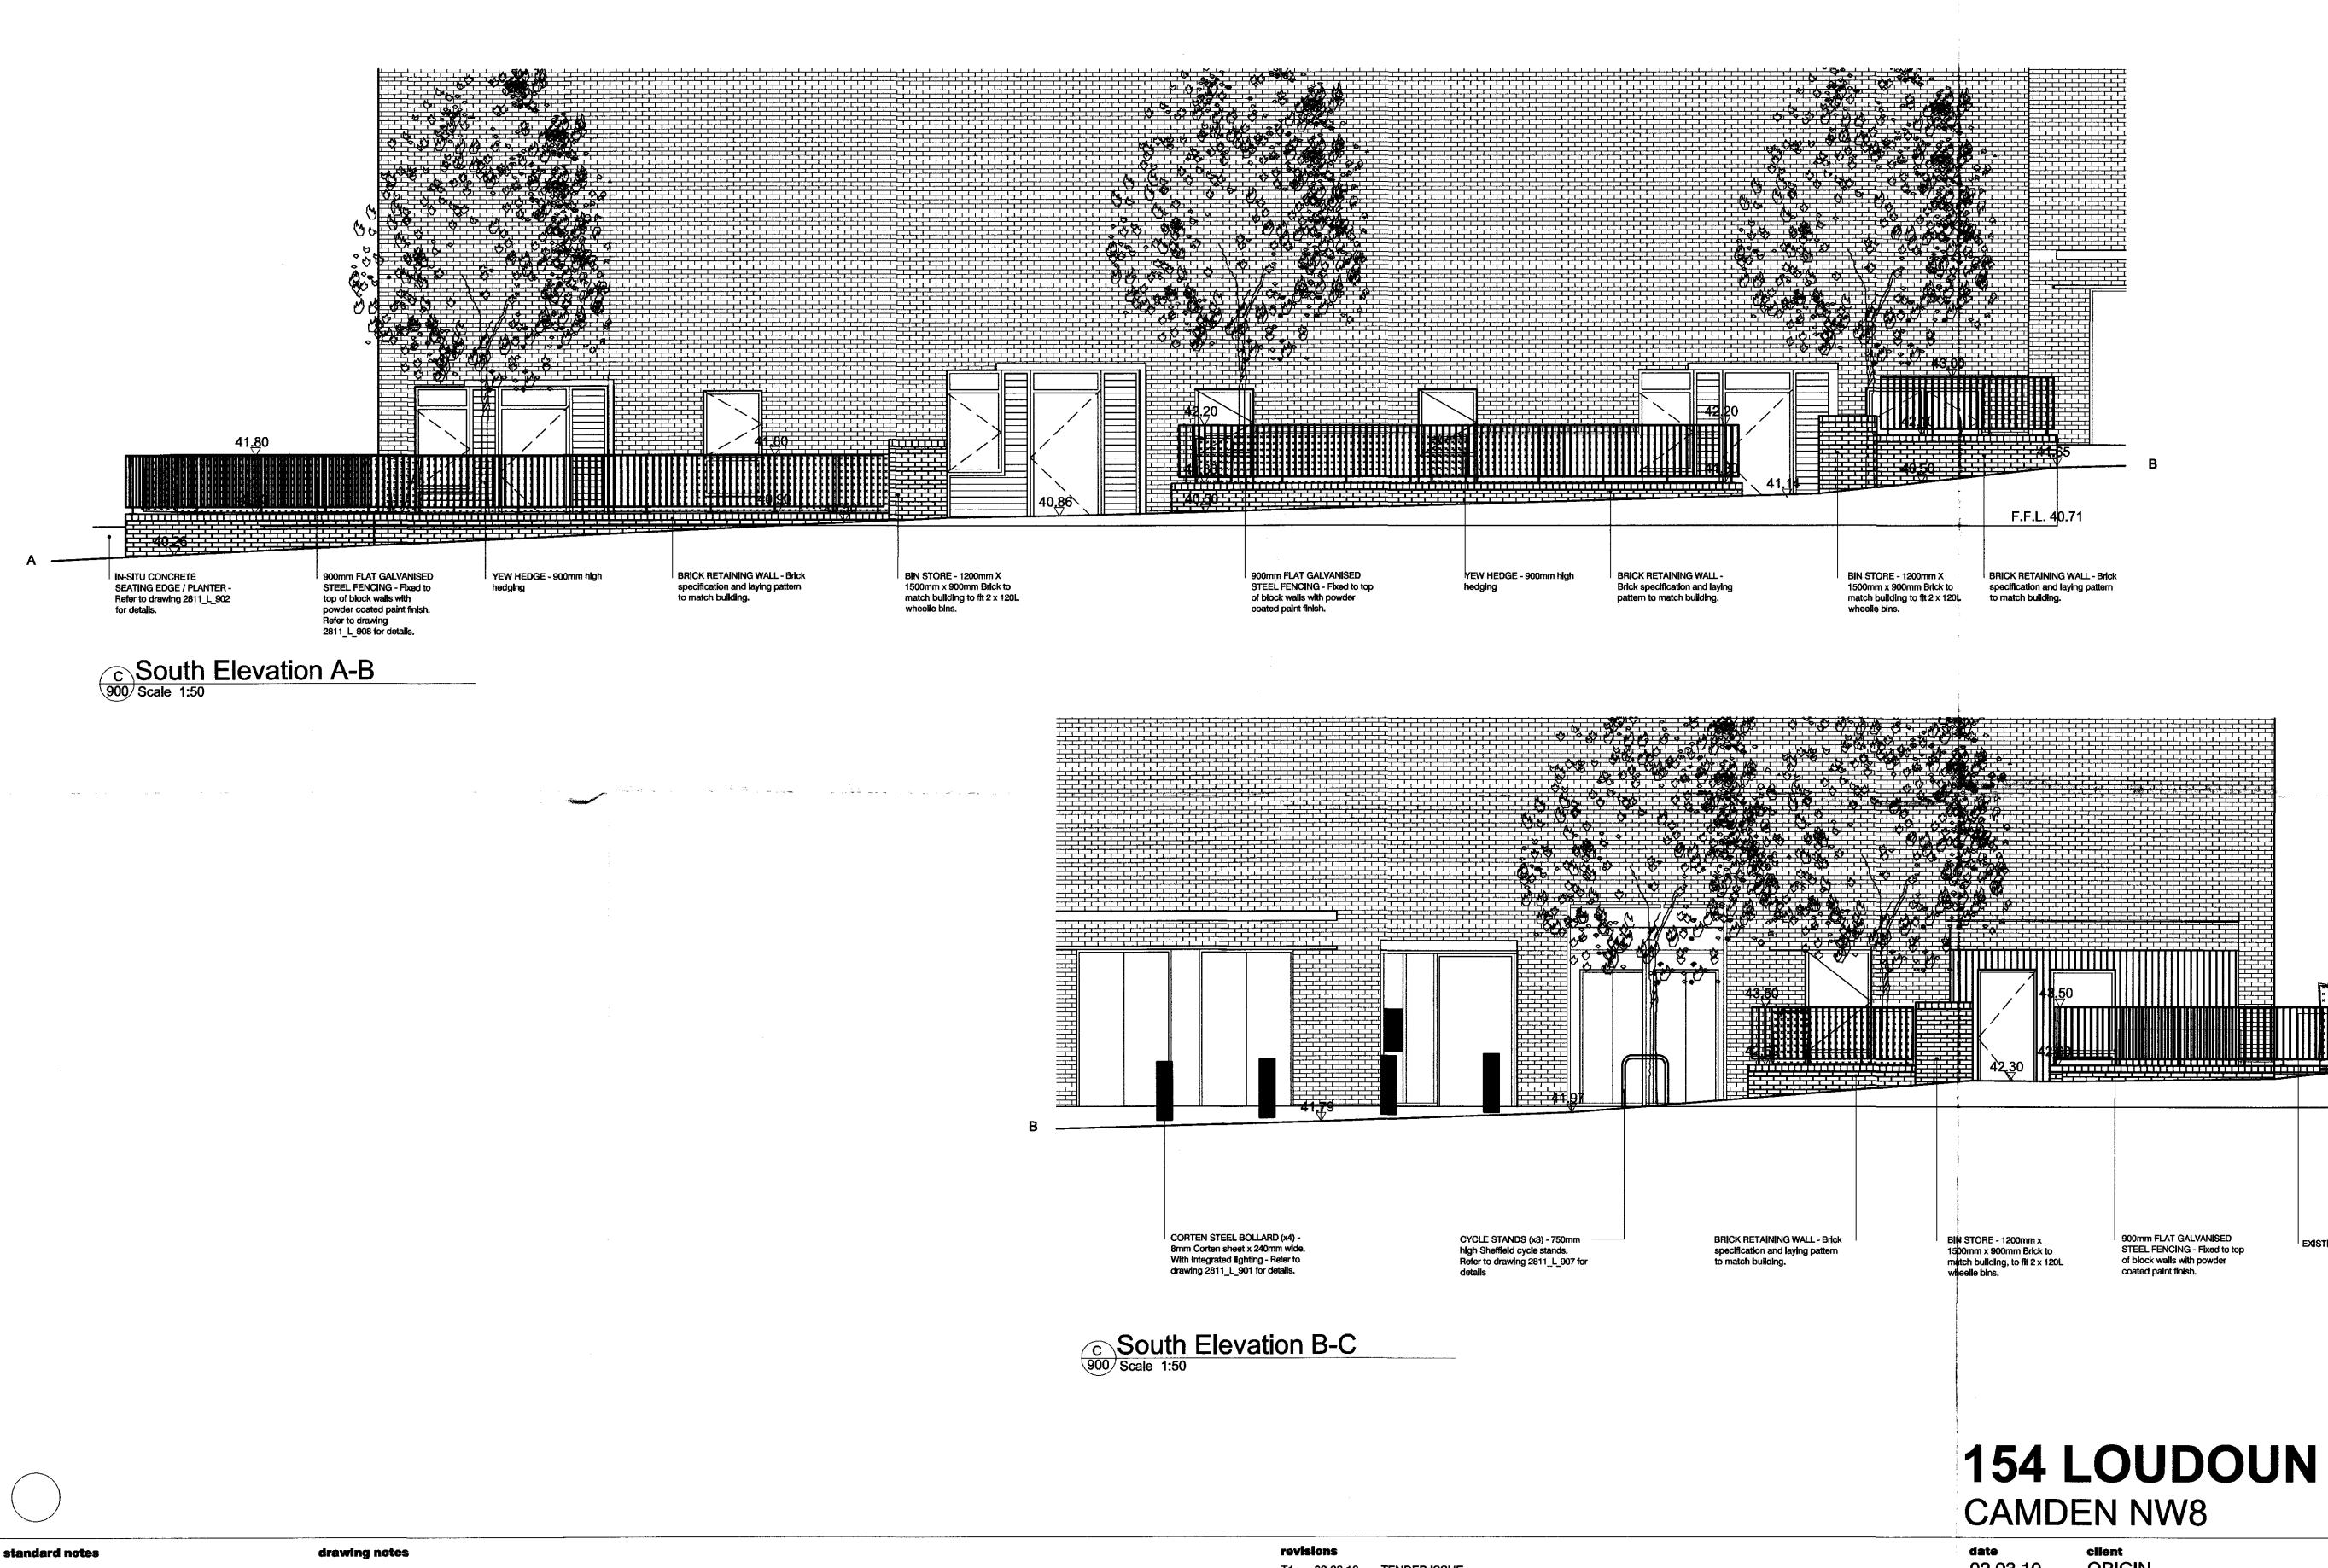

THIS IS NOT A CONSTRUCTION DRAWING, IT IS UNSUITABLE FOR THE PURPOSE OF CONSTRUCTION AND MUST ON NO ACCOUNT BE USED AS SUCH.

T1 02.03.10 TENDER ISSUE T2 01.11.10 PLANNING UPDATES

| EXISTING BRICK WALL

2,64

F.F.L 41.96

## **154 LOUDOUN ROAD**

02.03.10

scale 1:50@A1

JM

MS

ORIGIN drawing

2811\_L\_905

SOUTH ELEVATION rev T2