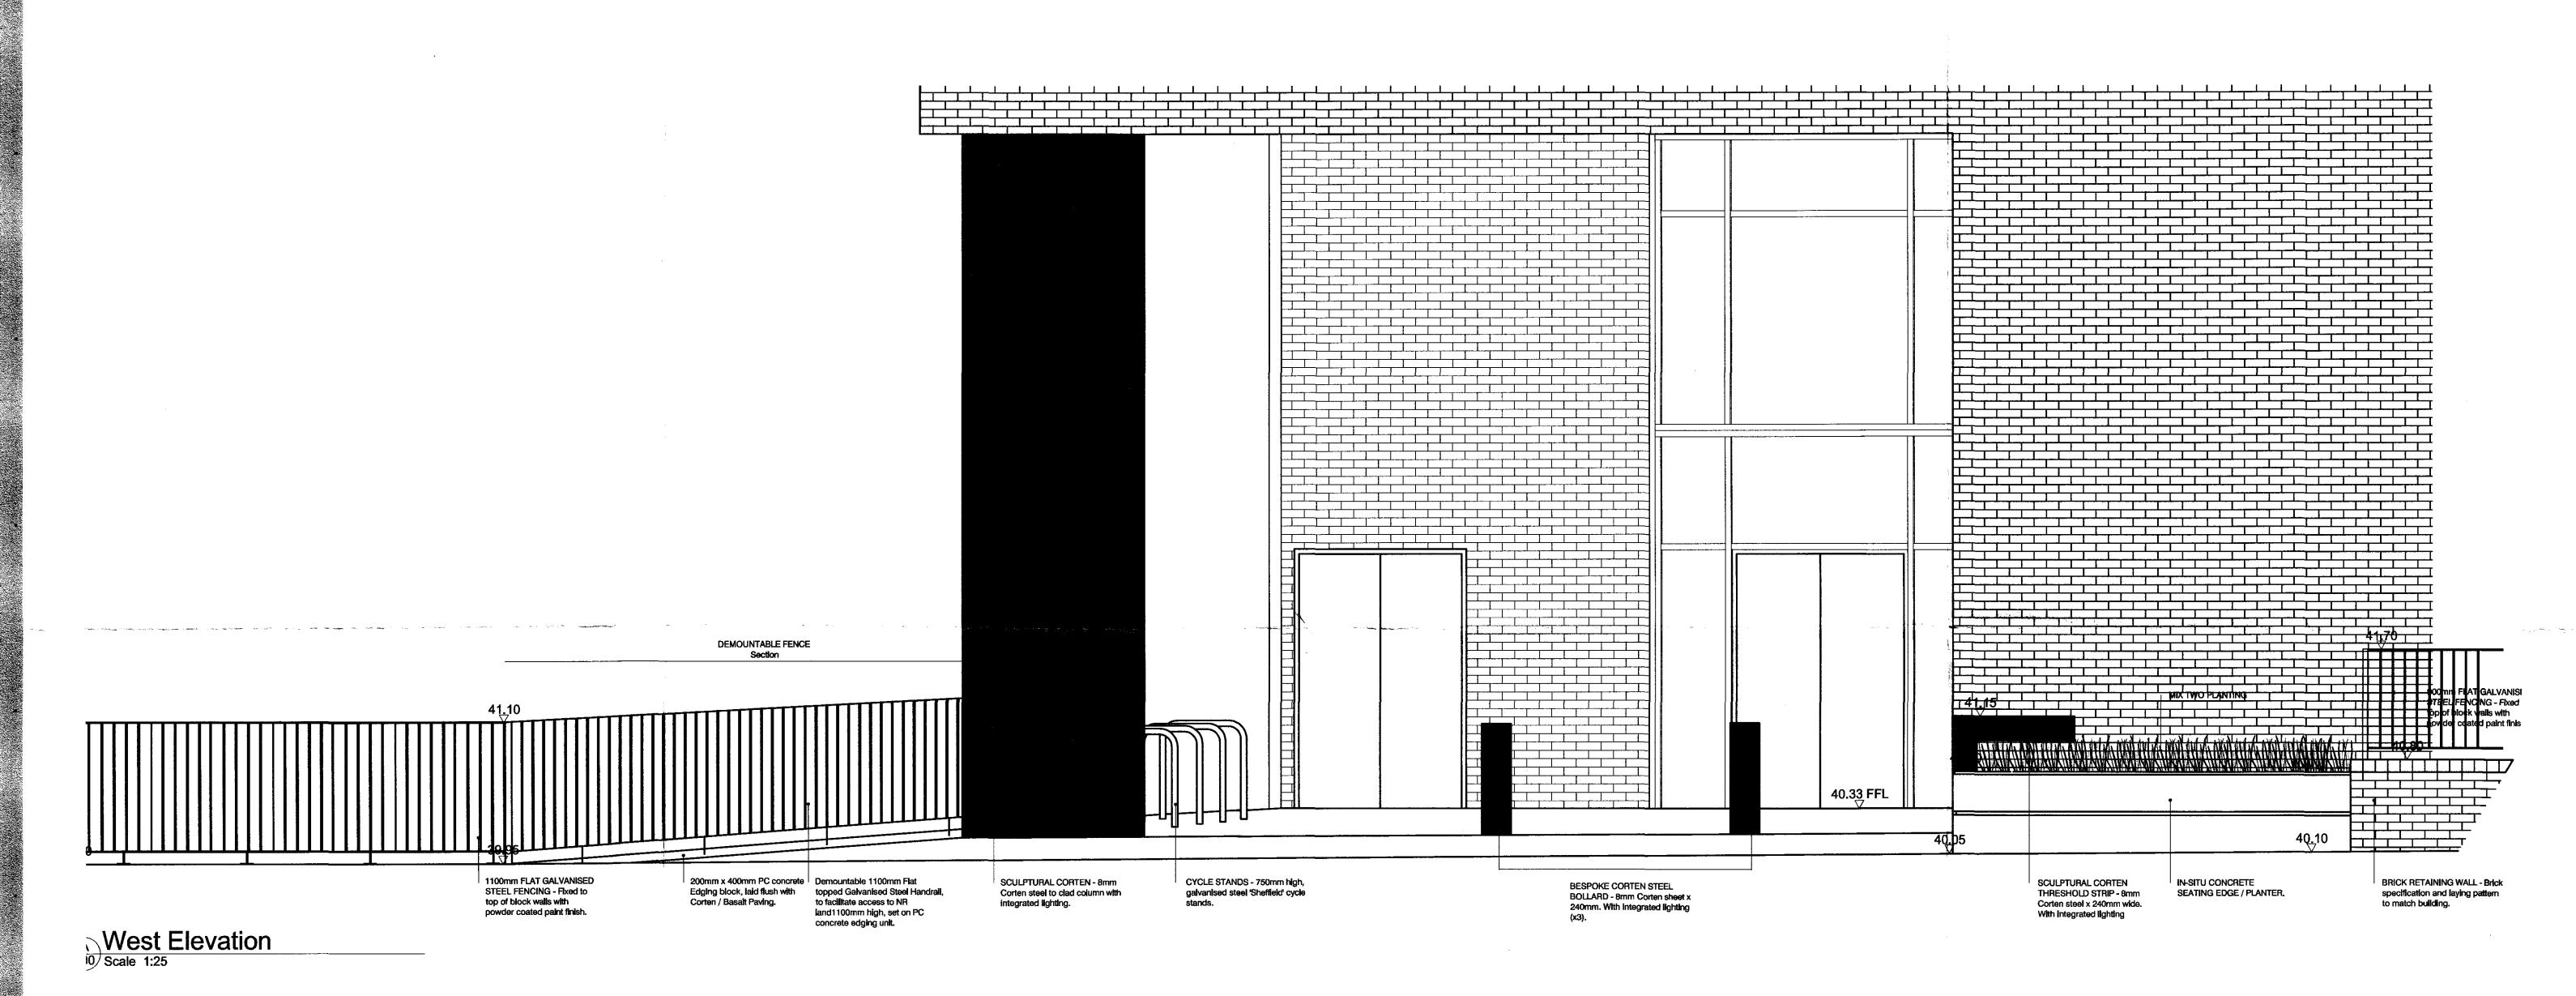

# 154 LOUDOUN ROAD

T2

## CAMDEN NW8

02.03.10

**ORIGIN** 

drawing **WEST ELEVATION** 

2811\_L\_901

drawn checked drawing number

J:\2811 Loudoun Road\CAD\02 Live Drawings\

1 Kingsland Passage London E8 2BB