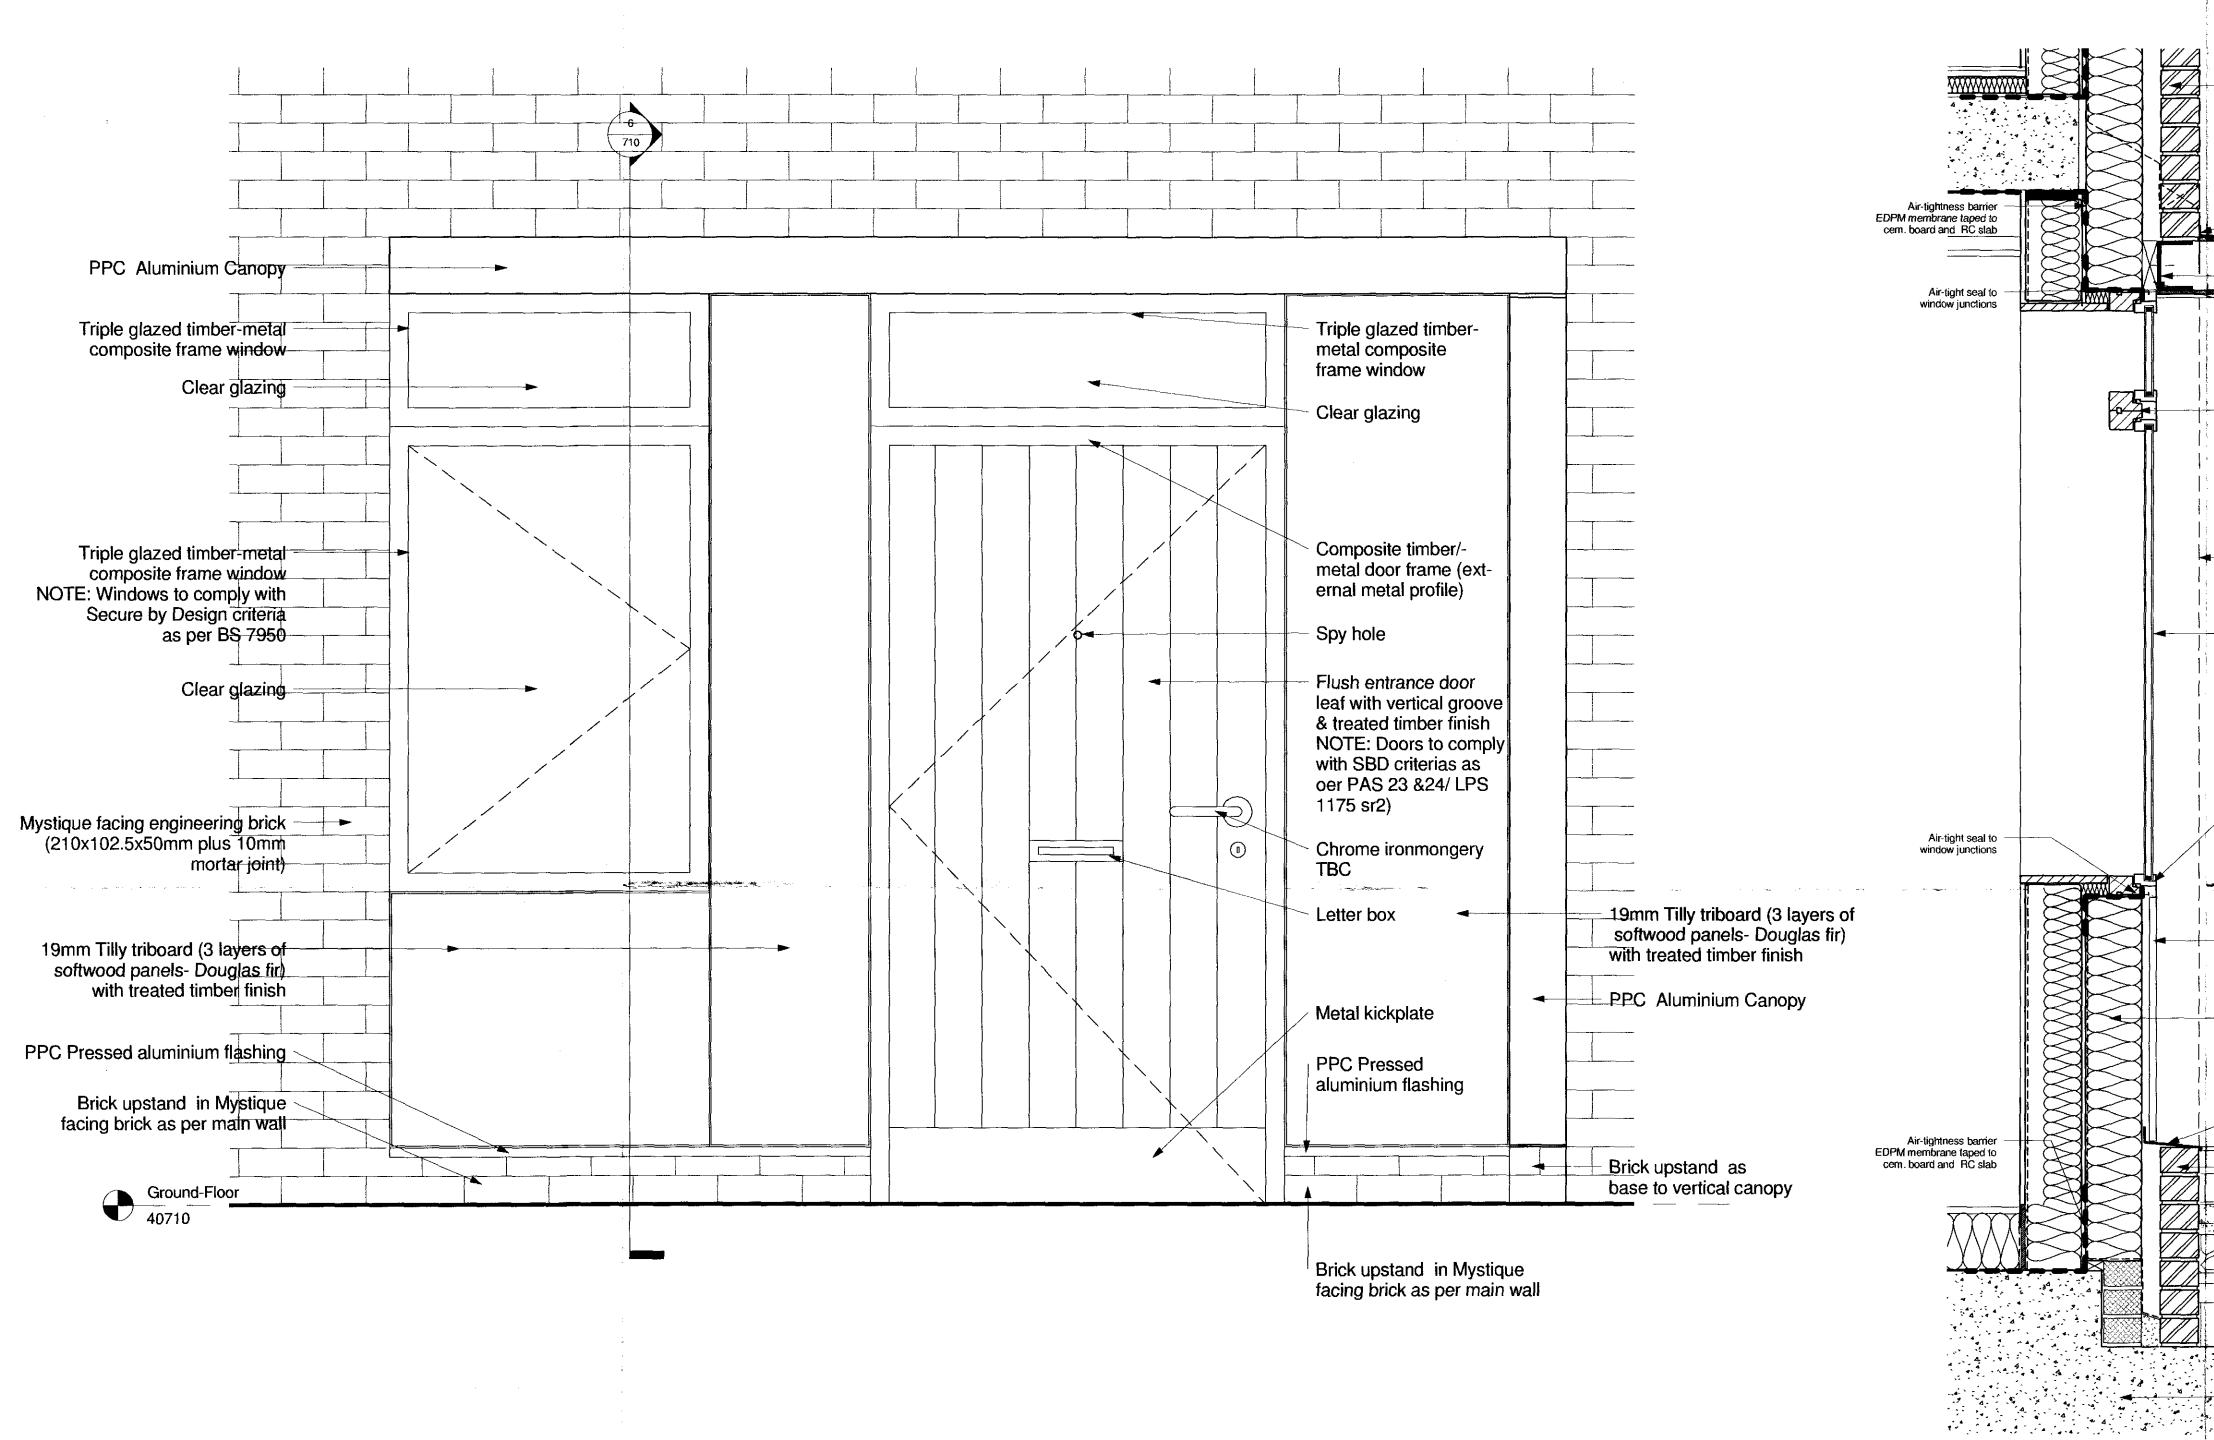

## Elevation Typical Porch/ Main $\begin{array}{r}2\\2\\1:10\end{array}$

standard notes

 Do not scale this drawing.
All dimensions must be checked on site and any discrepancies verified with the architect.
Unless shown otherwise, all dimensions are to structural surfaces.

## drawing notes

Performance and workmanship to PassivHaus Standards. Refer to the PassivHaus Planning Package (PHPP). Section through Main Entrance v  $\frac{6}{710}$  Floor Flat 1:10

DURKAN

t: 01992 781400 f: 01992 781500 w: durkan.co.uk e: info@durkan.co.uk

**revisions** P1 2010.09.30

2010.09.30 Preliminary Issue

|                   | Mystique facing<br>(210x102.5x50m<br>mortar joint)                                         | engineering brick<br>om plus 10mm                                        |
|-------------------|--------------------------------------------------------------------------------------------|--------------------------------------------------------------------------|
|                   |                                                                                            | PPC Pressed Aluminium Flashing                                           |
| A AND MAY BE MADE |                                                                                            | PPC Aluminium Canopy laid to fall                                        |
|                   |                                                                                            | Canopy structural connection to S.E detail.                              |
| -                 |                                                                                            | Thermal Break                                                            |
| •<br>•<br>•       | Triple glazed tim<br>composite frame<br>NOTE: Windows<br>Secure by Desig<br>as per BS 7950 | window<br>to comply with                                                 |
| <b></b>           | Line of brickwall                                                                          | beyond                                                                   |
|                   | Clear Glazing                                                                              |                                                                          |
|                   | Triple glazed tim<br>composite frame<br>NOTE: Windows<br>Secure by Desig<br>as per BS 7950 | window<br>to comply with                                                 |
|                   | 19mm Tilly triboa<br>softwood panels<br>with treated timb                                  | - Douglas fir)                                                           |
|                   |                                                                                            | Insulation set within metsec<br>verall wall build up with 0.15 "U" value |
|                   | PPC Pressed all                                                                            | uminium flashing                                                         |
|                   | Mystique facing                                                                            | brick upstand as per main wall                                           |
|                   |                                                                                            | External ground build up<br>to Landscape Architect's detail              |
|                   |                                                                                            | R.C. Slab and footing<br>to S.E. detail                                  |
| -                 | pical Por                                                                                  |                                                                          |
| win               | idow to Gr                                                                                 | round                                                                    |