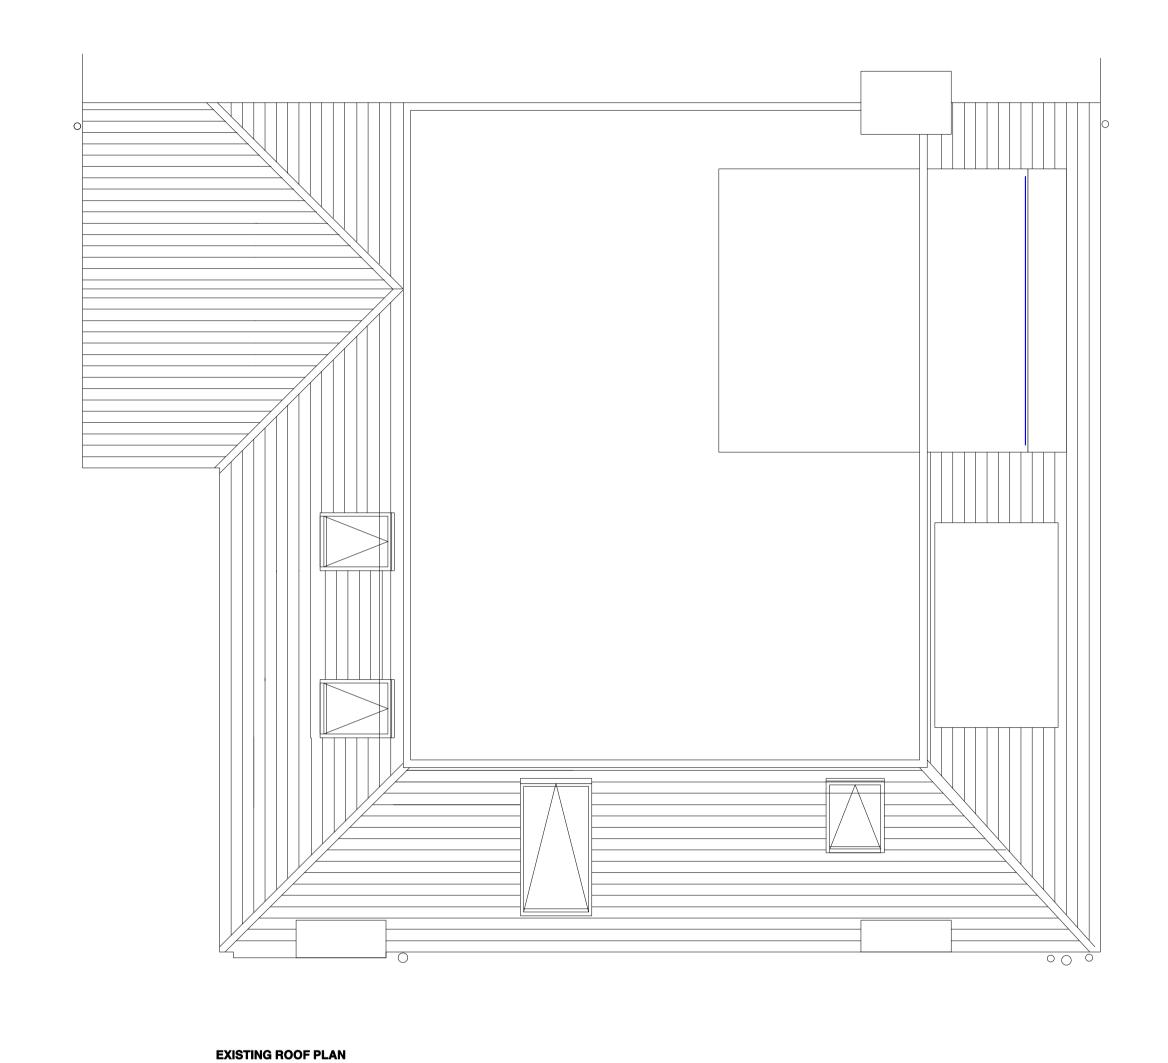

|                         | Revisions                               | Client              | Job no. Date         |                                                        |
|-------------------------|-----------------------------------------|---------------------|----------------------|--------------------------------------------------------|
| right<br>ed             | A. 30.11.10 AMEND ANGLE OF SOLAR PANELS | PRIVATE CLIENT      | 095-CG 30.11.10      |                                                        |
| lating                  |                                         | Project             | Scale Drawn by       |                                                        |
| to be<br>works<br>uted. |                                         | 71 CANFIELD GARDENS | 1:50@A1 DB           |                                                        |
| e from<br>er any        |                                         | Drawing description | Drawing no. Revision | ARCHITECTURE & DESIGN 6 Denmark Street London WC2H 8LX |
| ons to                  |                                         | ROOF PLANS          | CG-63 A              | bluebottle.co.uk mail@bluebottle.co.uk                 |