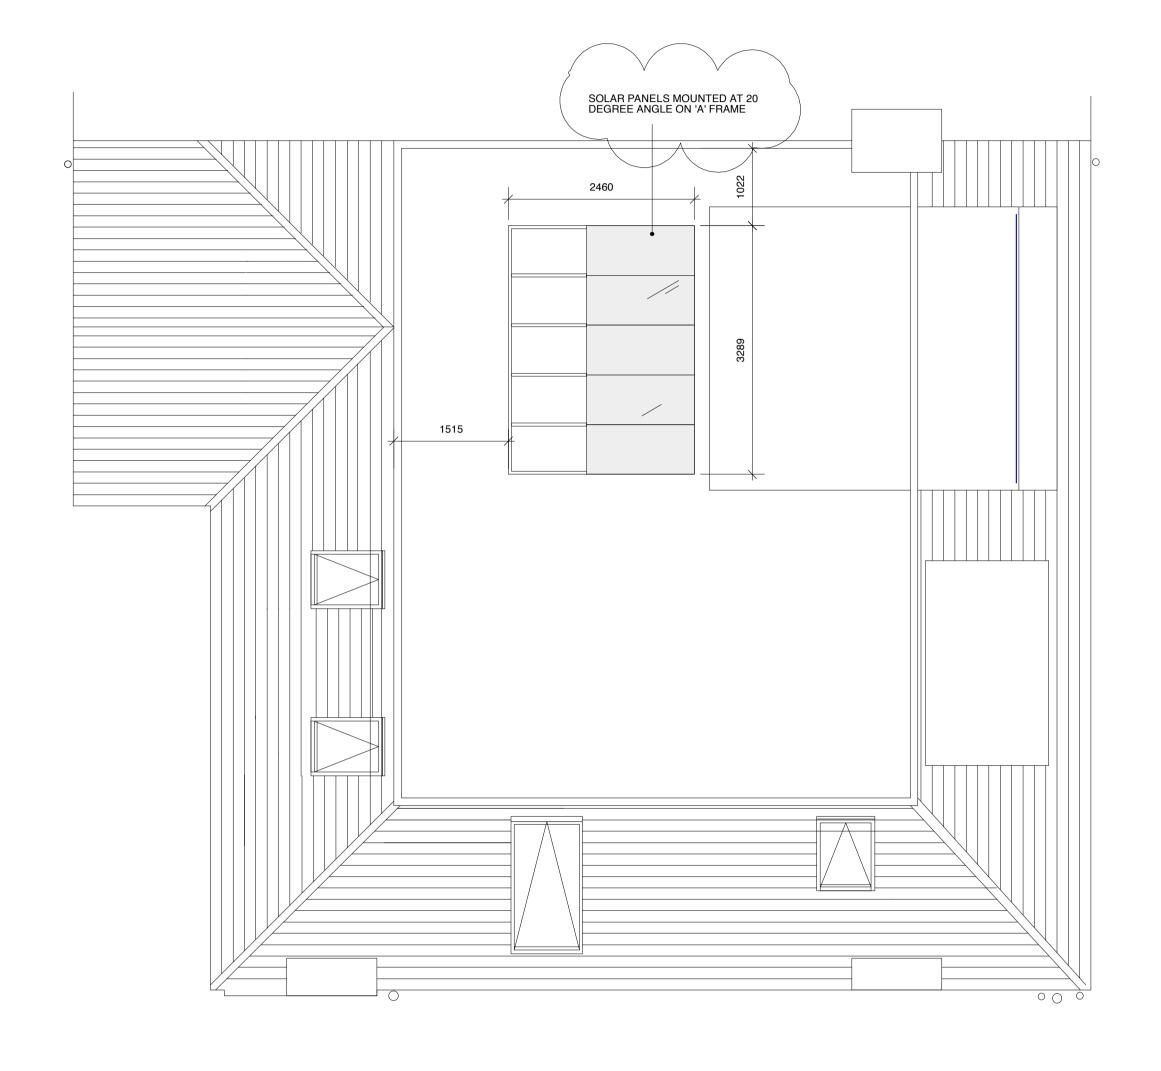

|                         | Revisions                               | Client              | Job no. Date         |                                                        |
|-------------------------|-----------------------------------------|---------------------|----------------------|--------------------------------------------------------|
| right<br>ed             | A. 30.11.10 AMEND ANGLE OF SOLAR PANELS | PRIVATE CLIENT      | 095-CG 30.11.10      |                                                        |
| lating                  |                                         | Project             | Scale Drawn by       |                                                        |
| to be<br>works<br>uted. |                                         | 71 CANFIELD GARDENS | 1:50@A1 DB           |                                                        |
| e from<br>er any        |                                         | Drawing description | Drawing no. Revision | ARCHITECTURE & DESIGN 6 Denmark Street London WC2H 8LX |
| ons to                  |                                         | ROOF PLANS          | CG-63 A              | bluebottle.co.uk mail@bluebottle.co.uk                 |