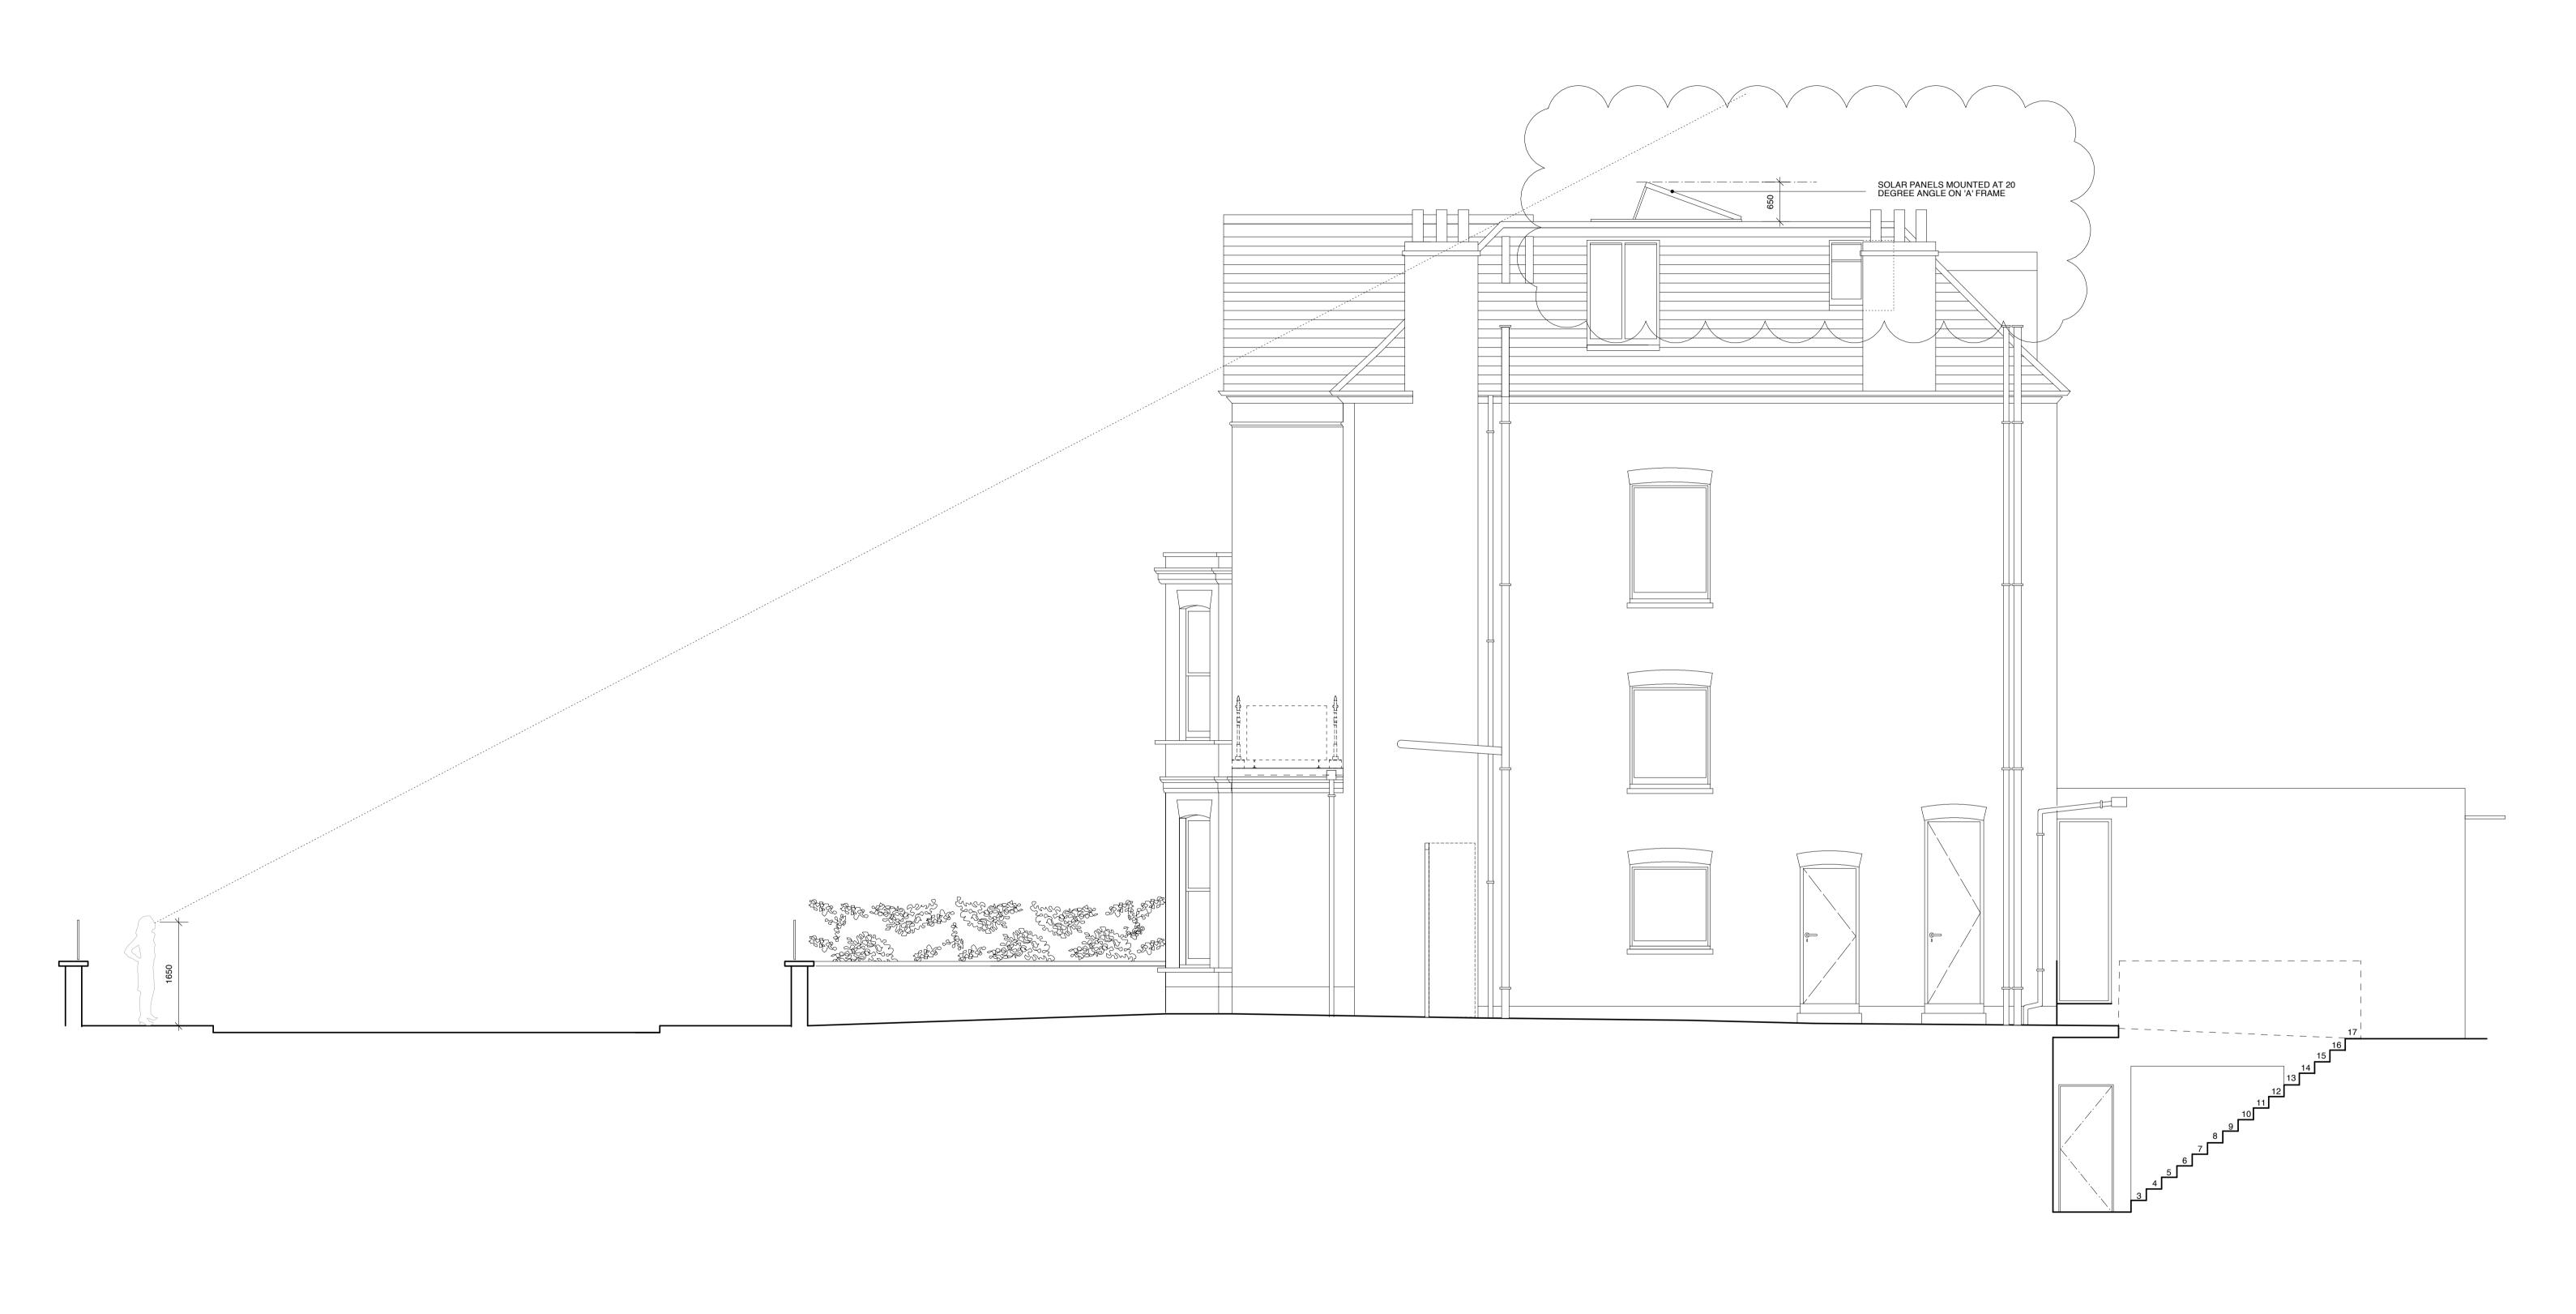

| This drawing and the details                                                                                                                                                                                                                                                                                                                                                       | Revisions                                       | Information | Client                  | Job no.     | Date     |                                                        |
|------------------------------------------------------------------------------------------------------------------------------------------------------------------------------------------------------------------------------------------------------------------------------------------------------------------------------------------------------------------------------------|-------------------------------------------------|-------------|-------------------------|-------------|----------|--------------------------------------------------------|
| This drawing and the details contained therein are copyright and are not to be reproduced without the permission of bluebottle. All dimensions relating to actual site conditions are to be checked on site prior to any works being commisioned or executed. Contractors are not to scale from this drawing and should refer any query in respect of dimensions to the designers. | A. 26.11.10 AMEND ANGLE OF PANELS TO 20 DEGREES |             | PRIVATE CLIENT          | 095-CG      | 26.11.10 |                                                        |
| without the permission of bluebottle. All dimensions relating                                                                                                                                                                                                                                                                                                                      |                                                 |             | Project                 | Scale       | Drawn by |                                                        |
| checked on site prior to any works being commisioned or executed.                                                                                                                                                                                                                                                                                                                  |                                                 |             | 71 CANFIELD GARDENS     | 1:50@A1     | DB       | ARCHITECTURE & DECICAL                                 |
| Contractors are not to scale from this drawing and should refer any                                                                                                                                                                                                                                                                                                                |                                                 |             | Drawing description     | Drawing no. | Revision | ARCHITECTURE & DESIGN 6 Denmark Street London WC2H 8LX |
| query in respect of dimensions to the designers.                                                                                                                                                                                                                                                                                                                                   |                                                 |             | PROPOSED SIDE ELEVATION | CG-65       | A        | bluebottle.co.uk maii@bluebottle.co.uk                 |