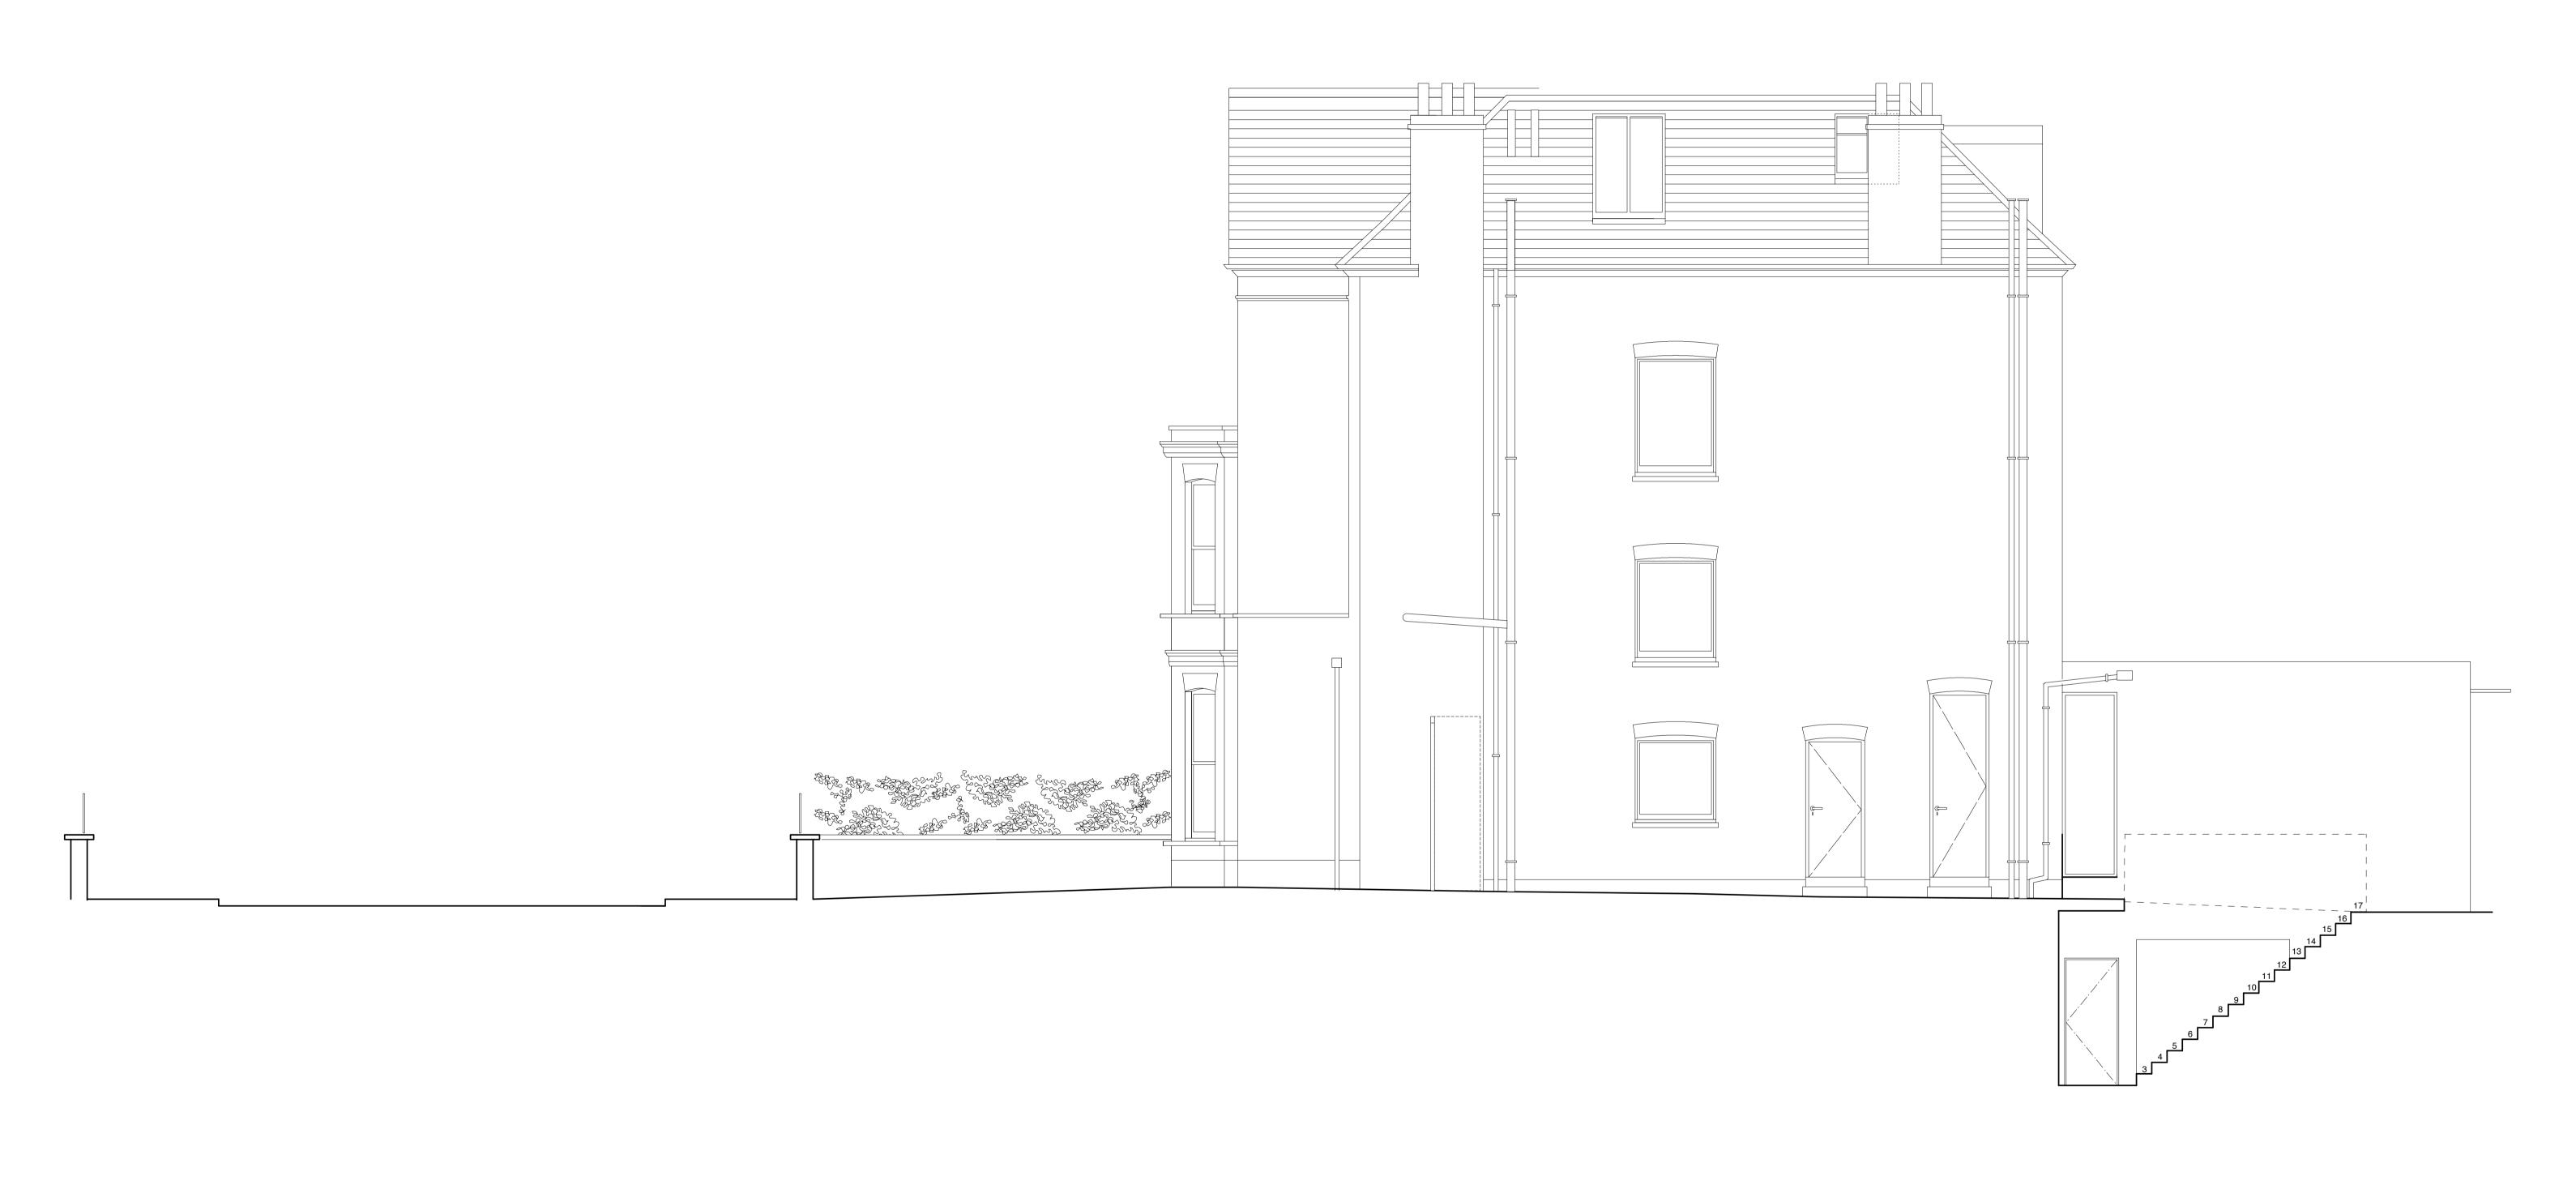

| This drawing and the details                                                                                                                                                                                                                                                                                                                                                       | Revisions                                       | Information | Client                  | Job no.     | Date     |                                                        |
|------------------------------------------------------------------------------------------------------------------------------------------------------------------------------------------------------------------------------------------------------------------------------------------------------------------------------------------------------------------------------------|-------------------------------------------------|-------------|-------------------------|-------------|----------|--------------------------------------------------------|
| This drawing and the details contained therein are copyright and are not to be reproduced without the permission of bluebottle. All dimensions relating to actual site conditions are to be checked on site prior to any works being commisioned or executed. Contractors are not to scale from this drawing and should refer any query in respect of dimensions to the designers. | A. 26.11.10 AMEND ANGLE OF PANELS TO 20 DEGREES |             | PRIVATE CLIENT          | 095-CG      | 26.11.10 |                                                        |
| without the permission of bluebottle. All dimensions relating                                                                                                                                                                                                                                                                                                                      |                                                 |             | Project                 | Scale       | Drawn by |                                                        |
| checked on site prior to any works being commisioned or executed.                                                                                                                                                                                                                                                                                                                  |                                                 |             | 71 CANFIELD GARDENS     | 1:50@A1     | DB       | ARCHITECTURE & DECICAL                                 |
| Contractors are not to scale from this drawing and should refer any                                                                                                                                                                                                                                                                                                                |                                                 |             | Drawing description     | Drawing no. | Revision | ARCHITECTURE & DESIGN 6 Denmark Street London WC2H 8LX |
| query in respect of dimensions to the designers.                                                                                                                                                                                                                                                                                                                                   |                                                 |             | PROPOSED SIDE ELEVATION | CG-65       | A        | bluebottle.co.uk maii@bluebottle.co.uk                 |