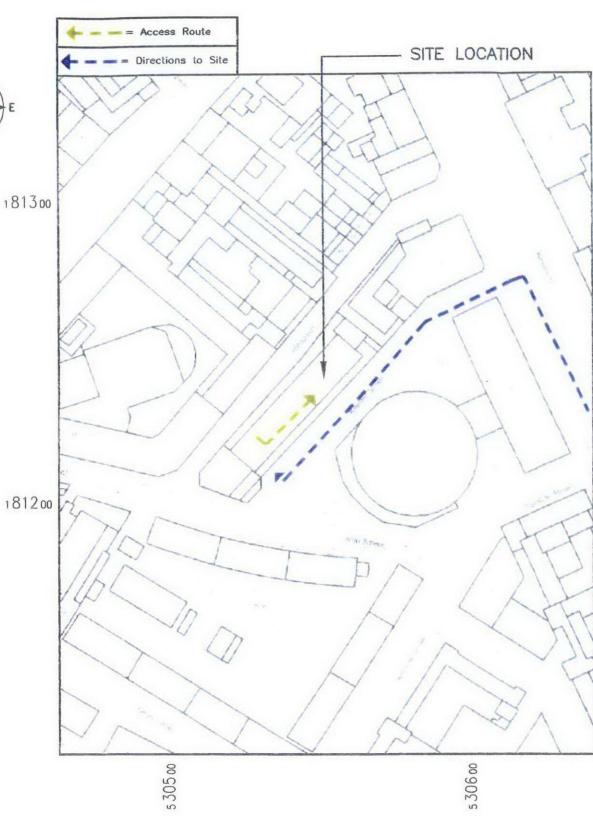

## DETAILED SITE LOCATION

(Scale 1:1250)

Based upon Ordnance Survey map extract with the permission of the Controller of Her Majesty's Stationery Office.
Crown copyright.
Mono Consultants Limited licence no. ES100017753 Promap licence no. A152065A0001

Notes:

1 ALL DIMENSIONS ARE IN MM UNLESS NOTED OTHERWISE

N.G.R. E: 530551 N: 181241

Directions
From M1 Junction 1 head into the centre of London on the A5. Pass Hyde Park on the A4202 then left at Wellington Arch onto the A4. Continue towards Kings College London, then left onto to the A301 Kingsway. After a short distance turn left into Keeley Street. Citylit building is on the RHS.