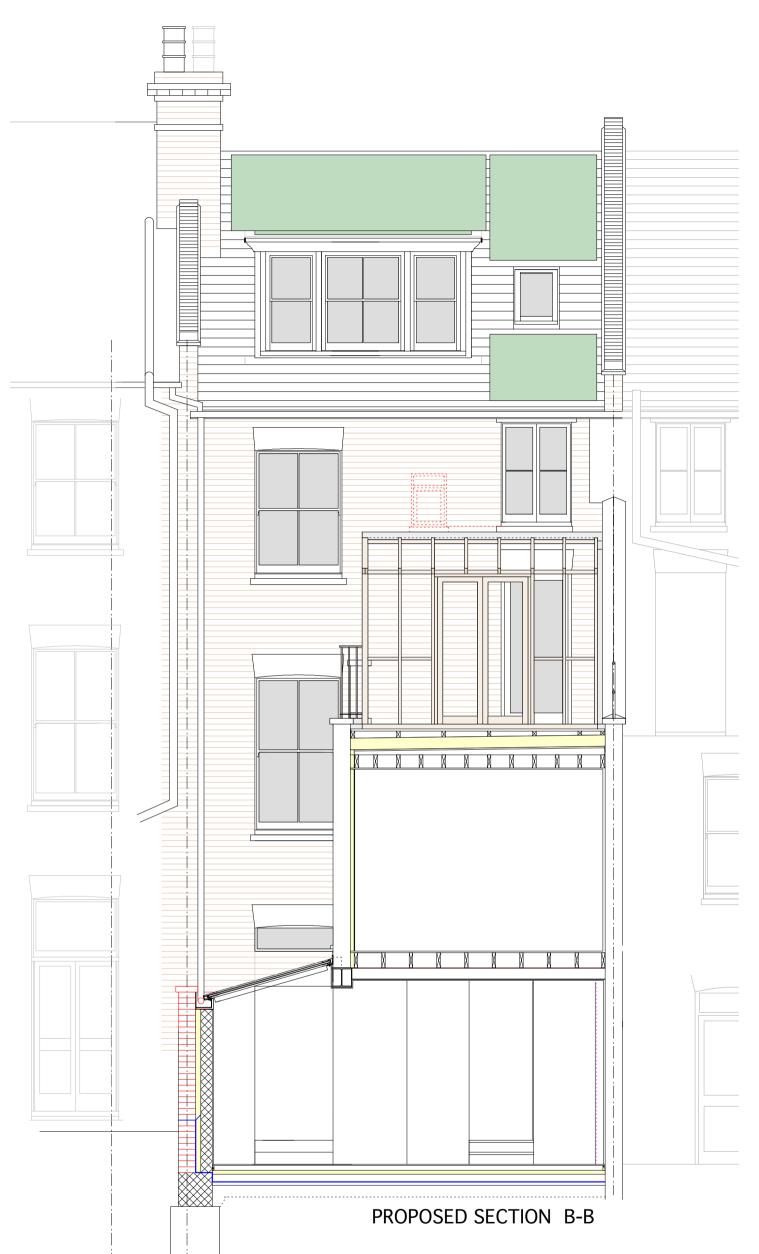

# Main House Rear Roof

Add Solar PV ( Photovoltaic ) panels to rear roof slope top be installed in accordance with permitted development guidelines

## Roof Terrace:

Replace sash window with door to access existing roof terrace. Install perimeter railings ( to match next door @ 25 Rona Road ) Construct a lean to greenhouse ( not heated ) in FSC hardwood. This is for growing plants and is not a conservatory.

#### Main House Rear Wall:

Remove small former WC casement window.

### Side Addition:

Lean To roof glazing extended full length of extension. Revised glazing/ garden door details.

#### **Rear Addition:**

Oriel window replaced with traditional window

27 RONA ROAD, NW3
Proposed Amendments to Planning Approval 2010/2147/P

Drawing: PROPOSED REAR ELEVATION and SECTION B-B

3

Drawing No: 27RR-3.05A SCALE 1:50 - printed at A3 DATE: 28.10.2010