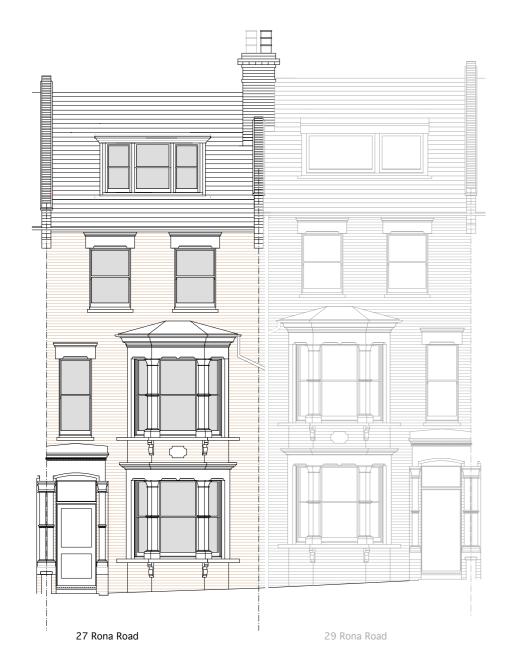

Planning Submission Drawing - 21.04.10

27 RONA ROAD, NW3

Upgrading works involving major repairs, refurbishment and alterations including removal of existing outside WC and replacement with brick built kitchen addition and oriel window together with side addition enclosure.

Drawing: PROPOSED FRONT ELEVATION AND SECTION

Drawing No: 27RR-2.03 Revision A SCALE 1: 50 ( Scale 1:100 printed @ A3 ) DATE: March 2010

Robinson Thorne Architects 17 Willow Street, London, EC2A 4BH T: 020 7729 7445 F: 020 7729 5296 Email: info@robinsonthorne.co.uk www.robinsonthorne.co.uk