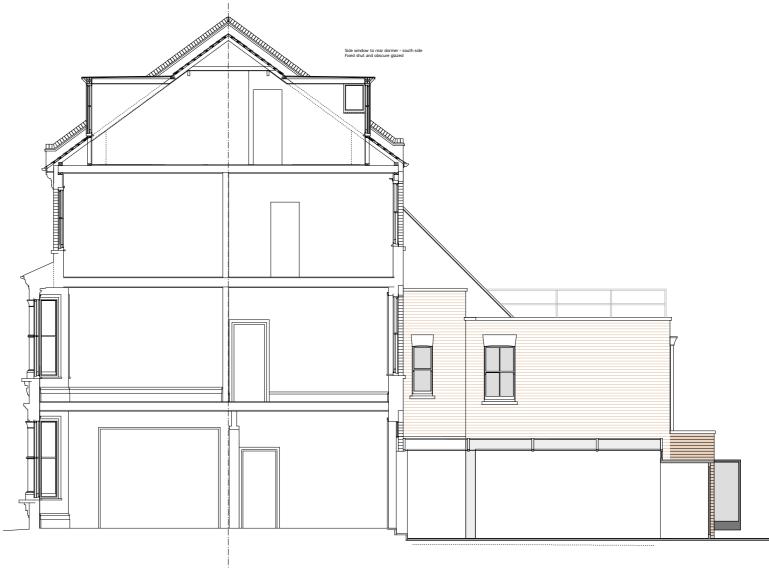

PROPOSED SECTION - Proposed Alterations within Main house not shown

Revision A - 10.06.10 Front Dormer Window at Third Floor level reduced in width ( by 345mm each side ) 690mm overall. Third Floor bathroom layout amended to suit

Drawing: PROPOSED FRONT ELEVATION AND SECTION

Drawing No: 27RR-2.03 Revision A SCALE 1: 50 ( Scale 1:100 printed @ A3 ) DATE: March 2010

Robinson Thorne Architects 17 Willow Street, London, EC2A 4BH T: 020 7729 7445 F: 020 7729 5296 Email: info@robinsonthorne.co.uk www.robinsonthorne.co.uk