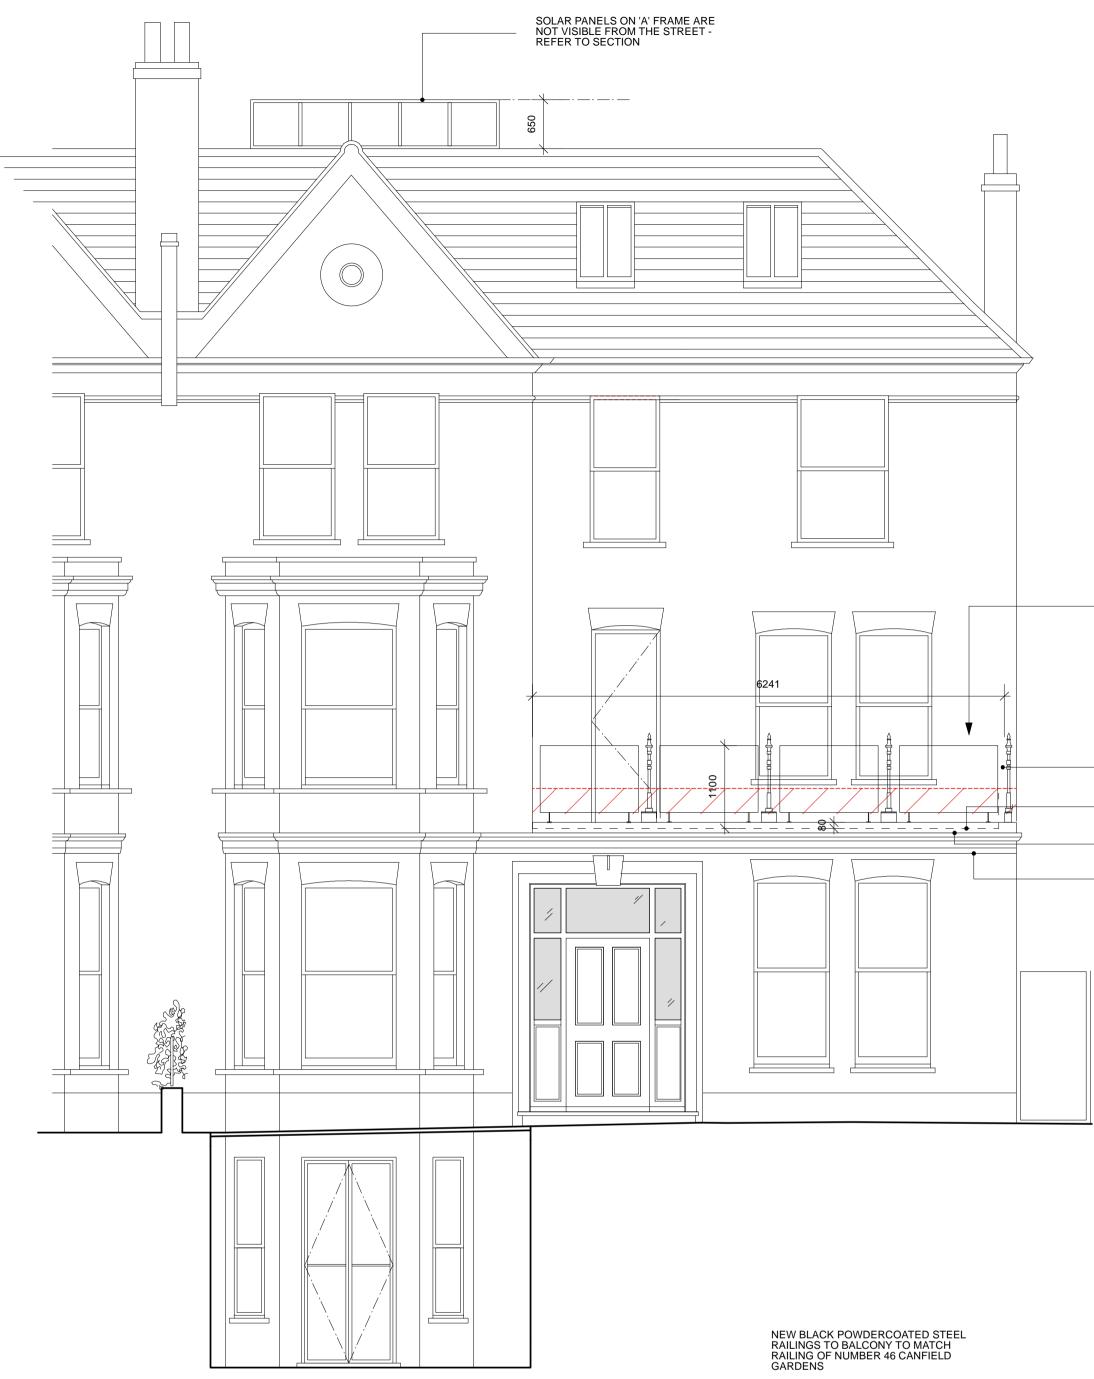

EXISTING FRONT ELEVATION

EXISTING SIDE ELEVATION

Information

Revisions

PROPOSED FRONT ELEVATION

TYPICAL RAILING PANEL

LOWER PARAPET BY REMOVING BRICKWORK AND INSTALLING STONE CAPPING TO MATCH AT LOWER LEVEL. LEVEL TO MATCH NEIGHBOURING PROPERTIES. NEW BLACK POWDERCOATED STEEL RAILINGS TO BALCONY TO MATCH RAILING OF NUMBER 46 CANFIELD GARDENS

DOTTED LINE INDICATES BALCONY FLOOR LEVEL

NEWLY RENDERED CLAD UPSTAND -RAILINGS TO BE BONDED TO UPSTAND

REPLICATE EXISTING CORNICE DETAIL AND WHITE PAINTED COPING STONE TO REMAINDER OF FRONT ELEVATION - AS PER OTHER NEIGHBOURING HOUSES IN THE STREET