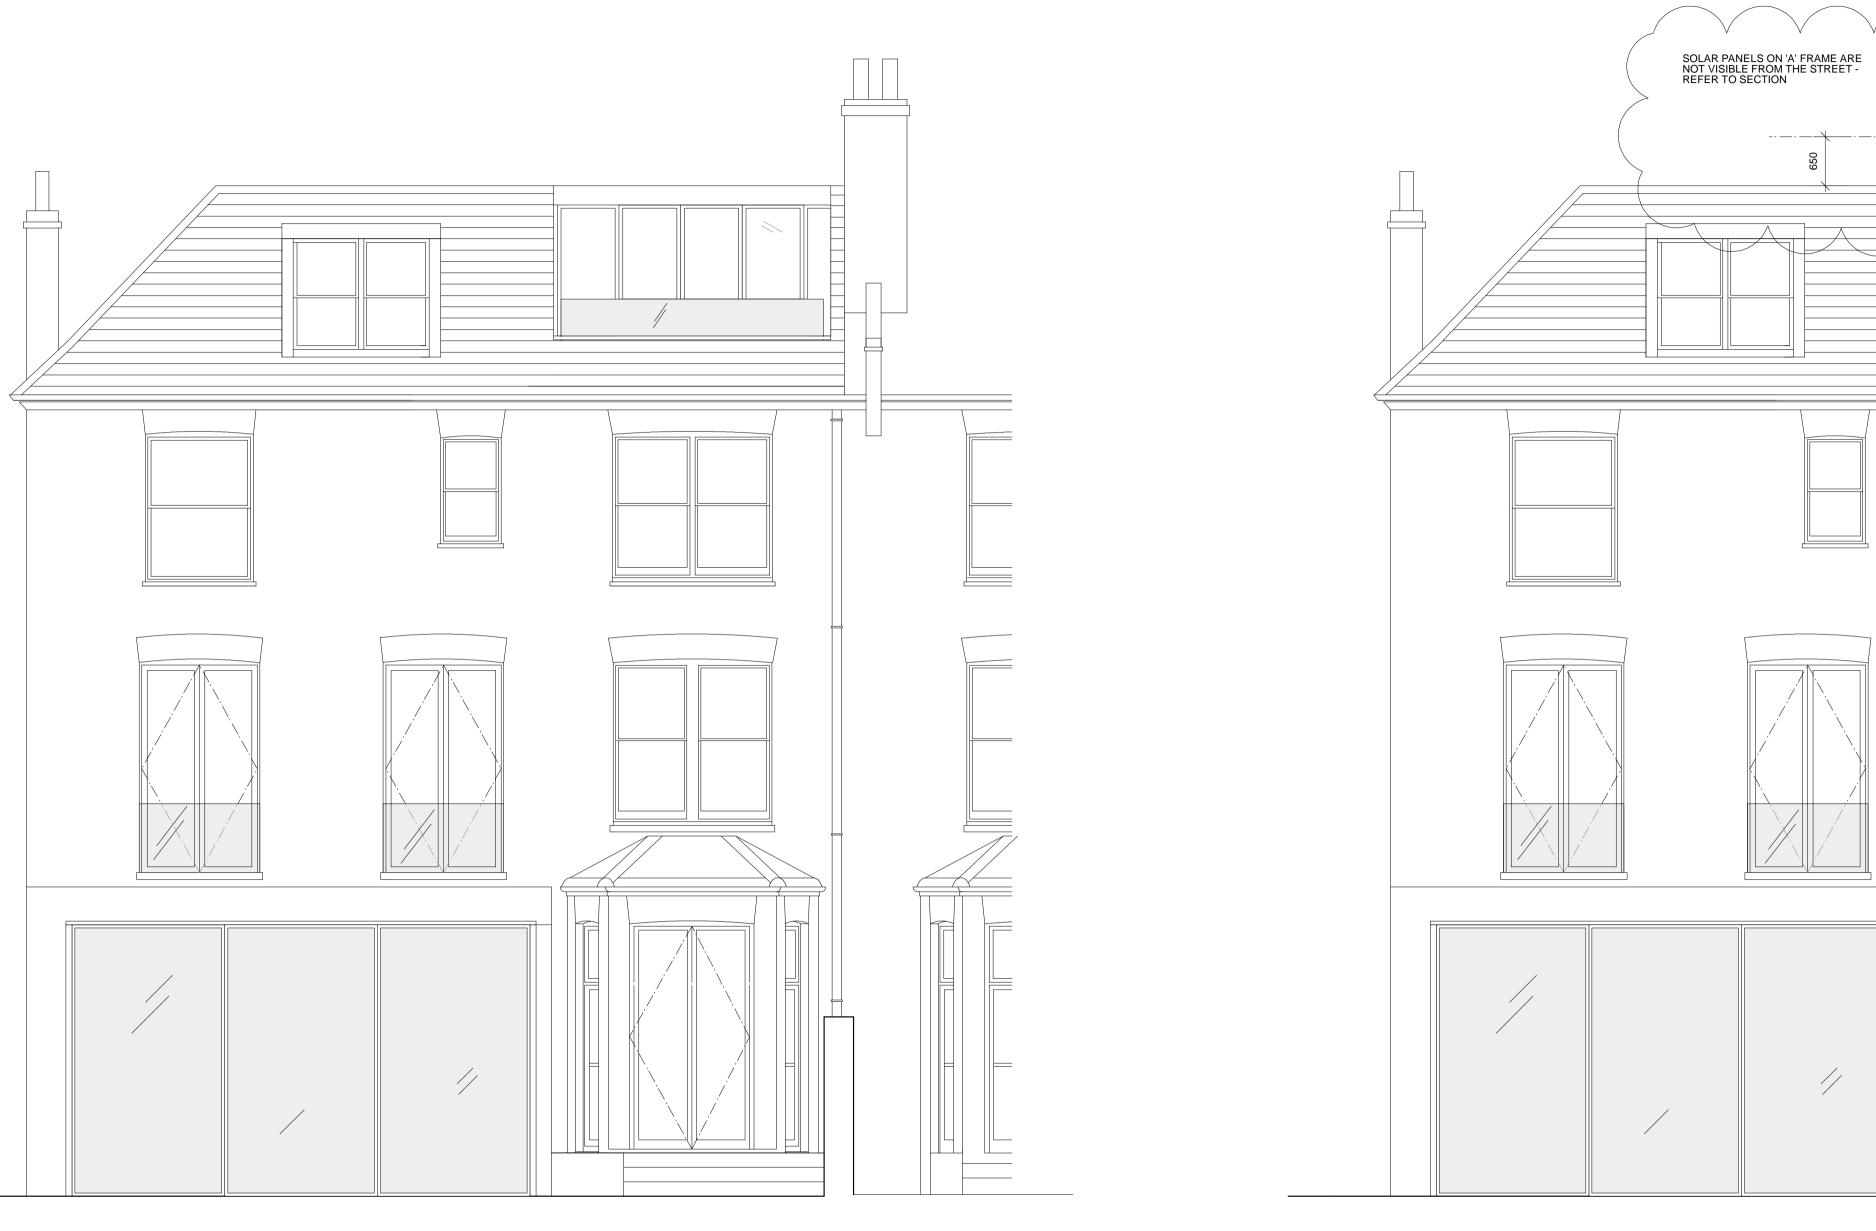

EXISTING FRONT ELEVATION

EXISTING SIDE ELEVATION

Information

Revisions

PROPOSED FRONT ELEVATION

TYPICAL RAILING PANEL

LOWER PARAPET BY REMOVING BRICKWORK AND INSTALLING STONE CAPPING TO MATCH AT LOWER LEVEL. LEVEL TO MATCH NEIGHBOURING PROPERTIES. NEW BLACK POWDERCOATED STEEL RAILINGS TO BALCONY TO MATCH RAILING OF NUMBER 46 CANFIELD GARDENS

DOTTED LINE INDICATES BALCONY FLOOR LEVEL

NEWLY RENDERED CLAD UPSTAND -RAILINGS TO BE BONDED TO UPSTAND

REPLICATE EXISTING CORNICE DETAIL AND WHITE PAINTED COPING STONE TO REMAINDER OF FRONT ELEVATION - AS PER OTHER NEIGHBOURING HOUSES IN THE STREET

| Client              | Job no.     | Date     |                                                                                 |
|---------------------|-------------|----------|---------------------------------------------------------------------------------|
| PRIVATE CLIENT      | 095-CG      | 08.12.10 | RI I I AROTTI (A                                                                |
| Project             | Scale       | Drawn by |                                                                                 |
| 71 CANFIELD GARDENS | 1:50 @A1    | FR       | ARCHITECTURE & DESIGN                                                           |
| Drawing description | Drawing no. | Revision | 6 Denmark Street London WC2H 8LX                                                |
| FRONT ELEVATION     | CG-67       | D        | T +44(0)2073795456 F +44(0)2072405108<br>bluebottle.co.uk mail@bluebottle.co.uk |