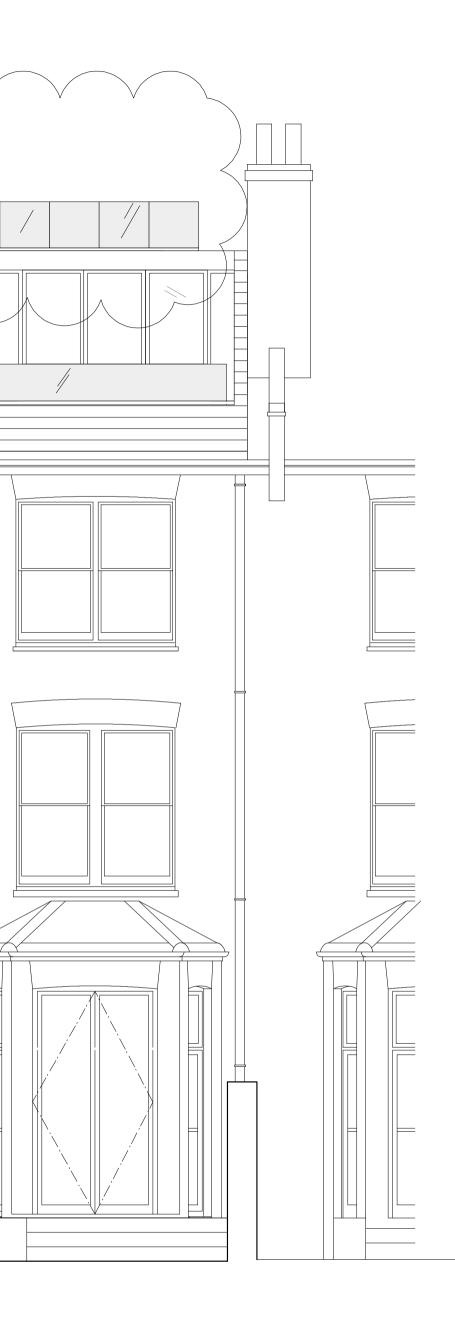

EXISTING FRONT ELEVATION

EXISTING SIDE ELEVATION

Information

Revisions

PROPOSED FRONT ELEVATION

TYPICAL RAILING PANEL

LOWER PARAPET BY REMOVING BRICKWORK AND INSTALLING STONE CAPPING TO MATCH AT LOWER LEVEL. LEVEL TO MATCH NEIGHBOURING PROPERTIES. NEW BLACK POWDERCOATED STEEL RAILINGS TO BALCONY TO MATCH RAILING OF NUMBER 46 CANFIELD GARDENS

DOTTED LINE INDICATES BALCONY FLOOR LEVEL

NEWLY RENDERED CLAD UPSTAND -RAILINGS TO BE BONDED TO UPSTAND

REPLICATE EXISTING CORNICE DETAIL AND WHITE PAINTED COPING STONE TO REMAINDER OF FRONT ELEVATION - AS PER OTHER NEIGHBOURING HOUSES IN THE STREET