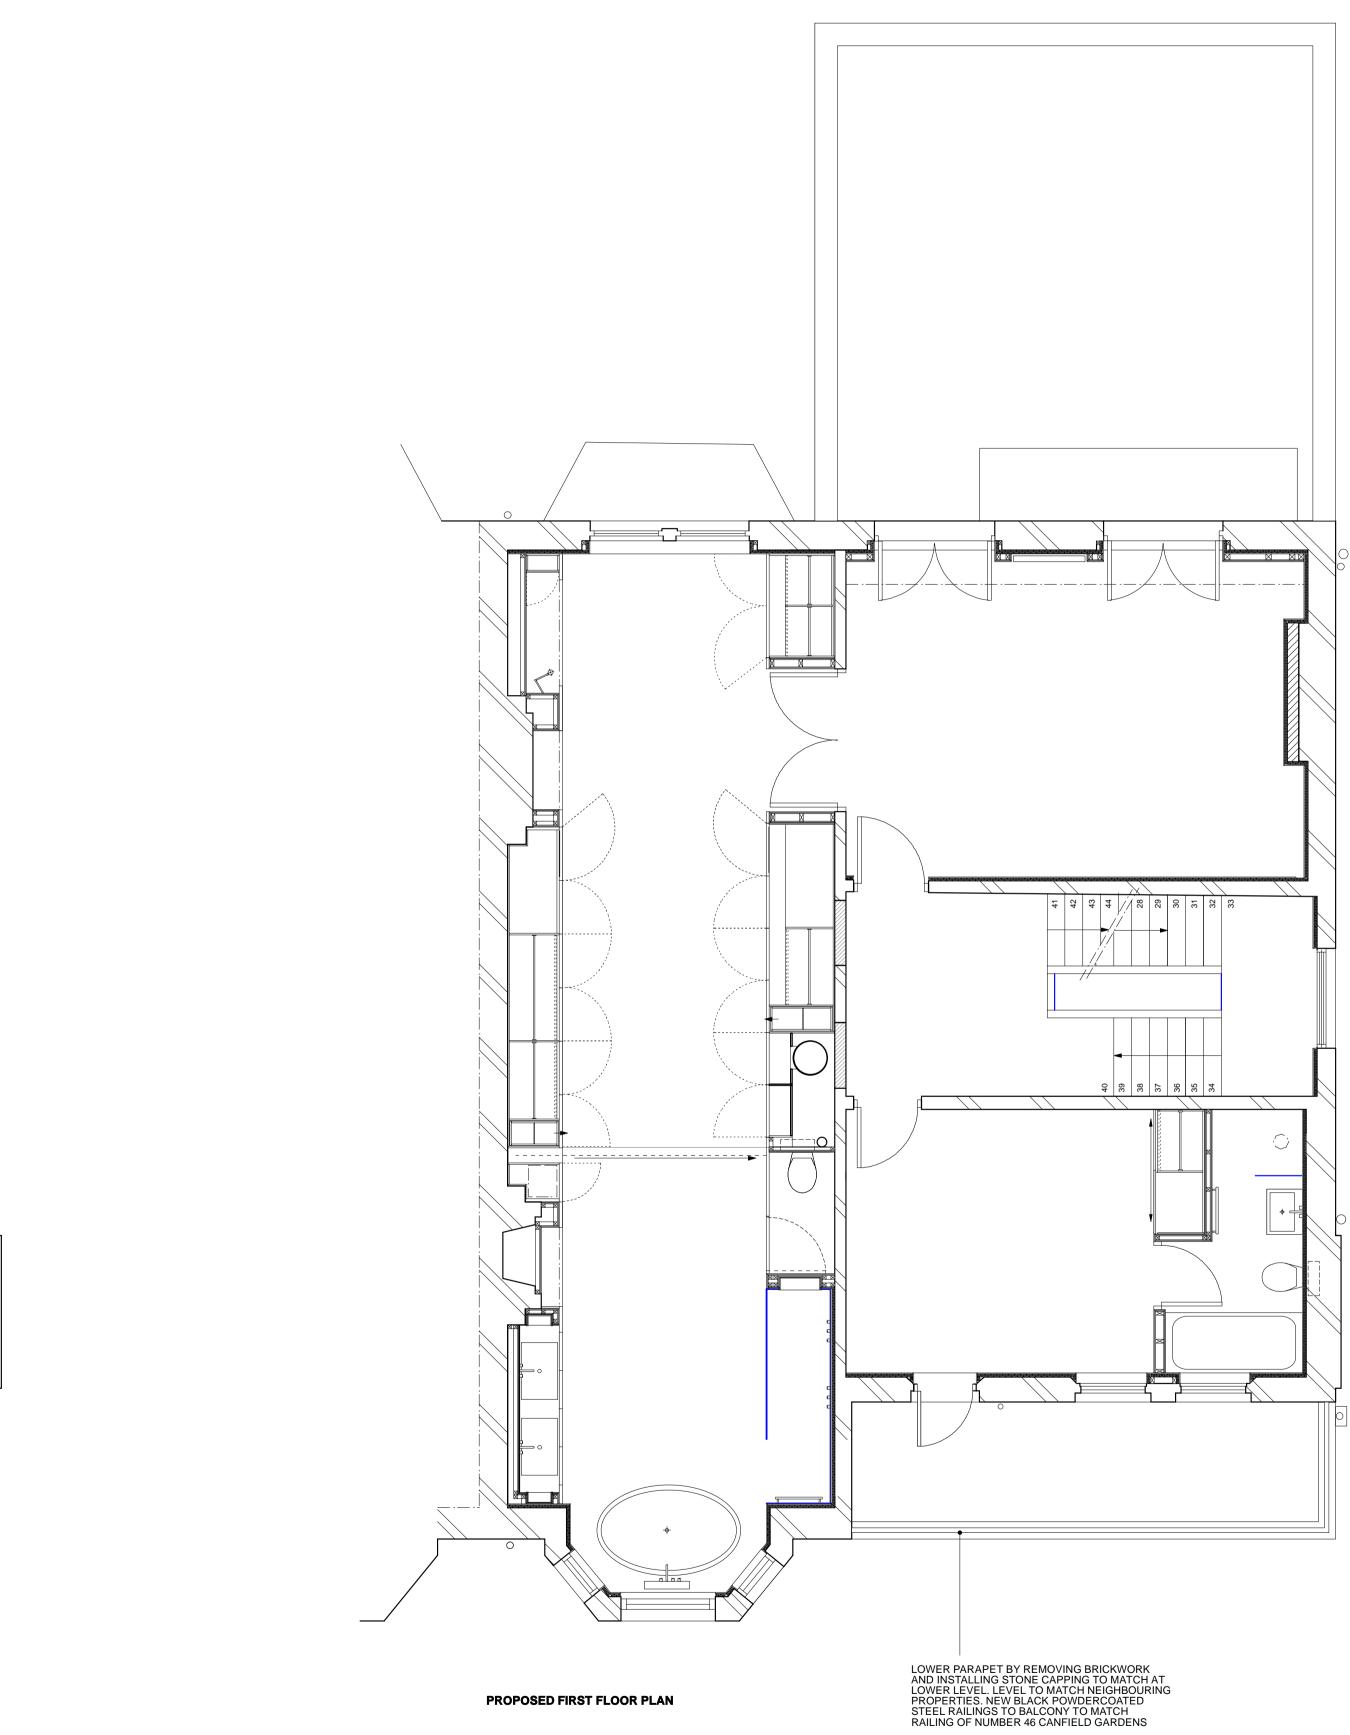

Revisions

PROPOSED FIRST FLOOR PLAN

Information

|       | $\langle$ | $\overline{\langle}$ |
|-------|-----------|----------------------|
| NORTH |           | X                    |

| Client              | Job no.     | Date     |                                                                                 |
|---------------------|-------------|----------|---------------------------------------------------------------------------------|
| PRIVATE CLIENT      | 095-CG      | 08.12.10 | RI I I ABOTTI E                                                                 |
| Project             | Scale       | Drawn by |                                                                                 |
| 71 CANFIELD GARDENS | 1:50 @A1    | DB       | ARCHITECTURE & DESIGN                                                           |
| Drawing description | Drawing no. | Revision | 6 Denmark Street London WC2H 8LX                                                |
| FIRST FLOOR PLAN    | CG-69       | -        | T +44(0)2073795456 F +44(0)2072405108<br>bluebottle.co.uk mail@bluebottle.co.uk |