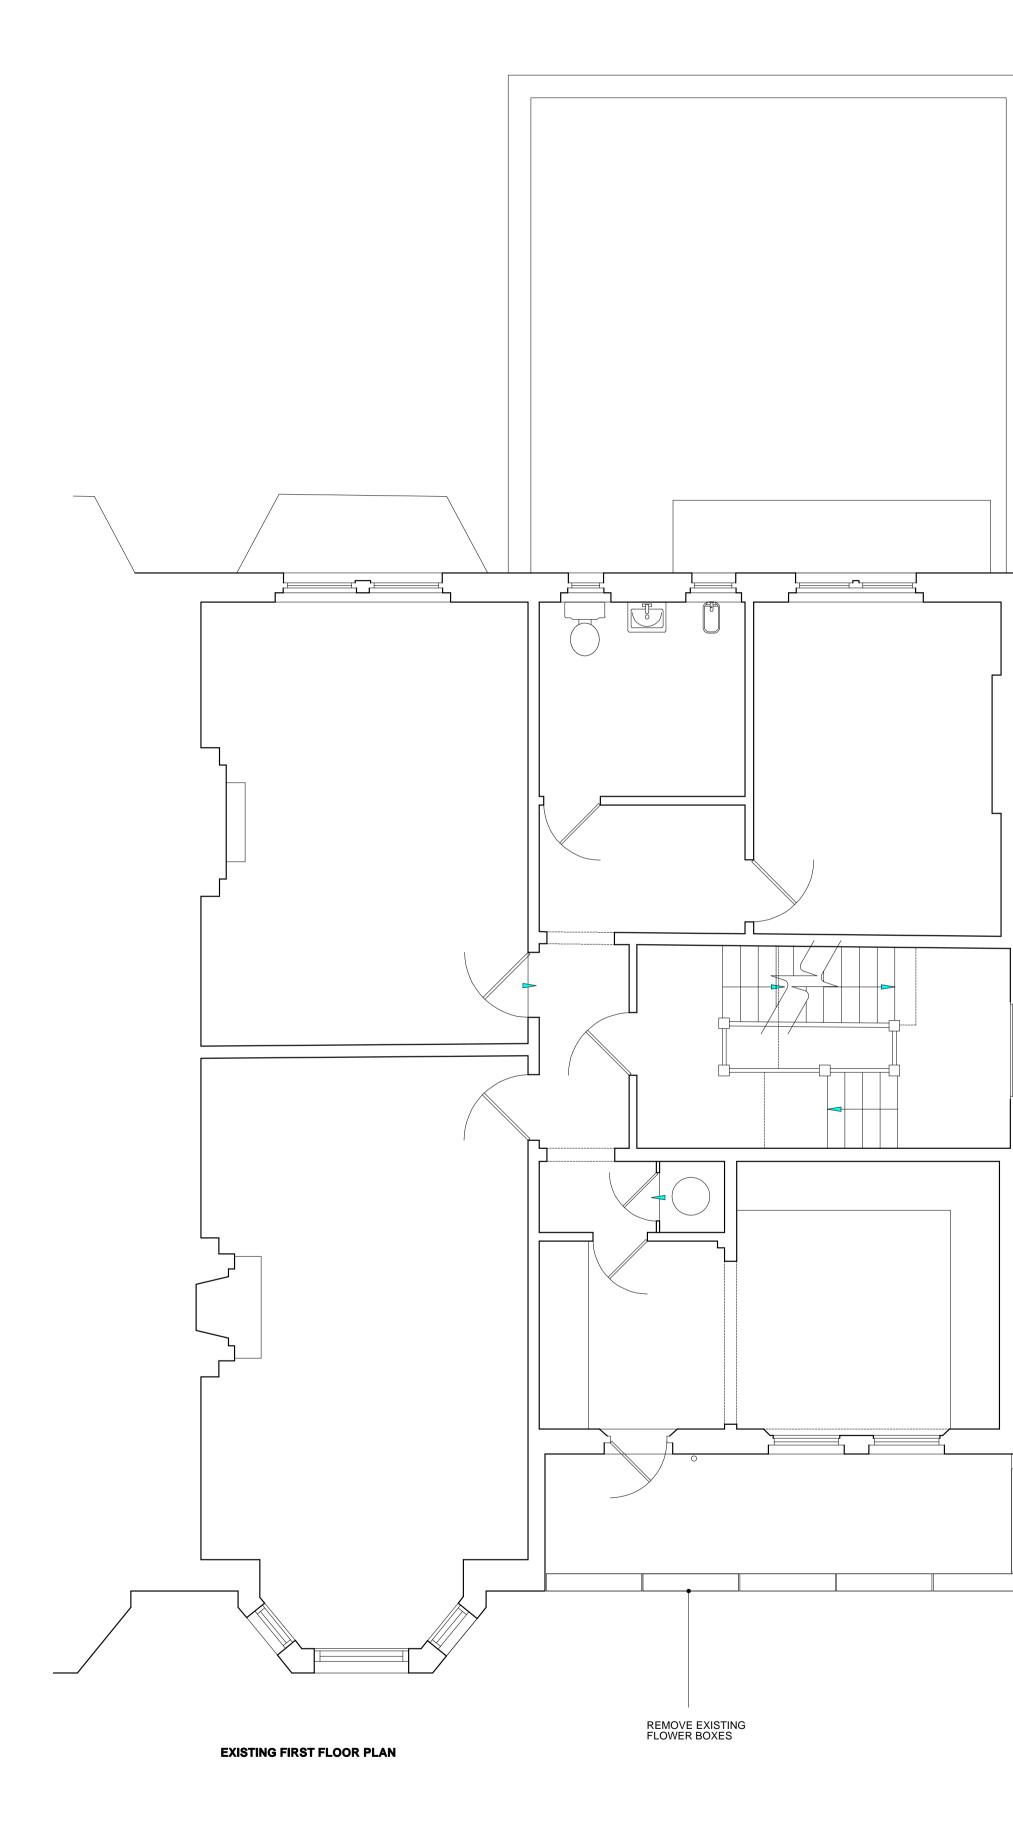

Revisions

PROPOSED FIRST FLOOR PLAN

Information

|       | $\langle$ | $\overline{\langle}$ |
|-------|-----------|----------------------|
| NORTH |           | X                    |

| Client              | Job no.     | Date     |                                                                                 |
|---------------------|-------------|----------|---------------------------------------------------------------------------------|
| PRIVATE CLIENT      | 095-CG      | 08.12.10 | RI I I ABOTTI E                                                                 |
| Project             | Scale       | Drawn by |                                                                                 |
| 71 CANFIELD GARDENS | 1:50 @A1    | DB       | ARCHITECTURE & DESIGN                                                           |
| Drawing description | Drawing no. | Revision | 6 Denmark Street London WC2H 8LX                                                |
| FIRST FLOOR PLAN    | CG-69       | -        | T +44(0)2073795456 F +44(0)2072405108<br>bluebottle.co.uk mail@bluebottle.co.uk |