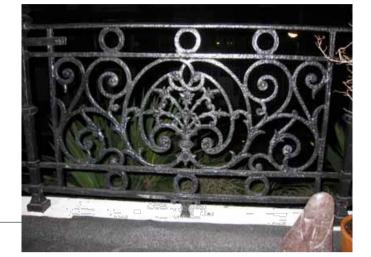

EXISTING FRONT ELEVATION

EXISTING SIDE ELEVATION

Information

Revisions

PROPOSED FRONT ELEVATION

TYPICAL RAILING PANEL

LOWER PARAPET BY REMOVING BRICKWORK AND INSTALLING STONE CAPPING TO MATCH AT LOWER LEVEL. LEVEL TO MATCH NEIGHBOURING PROPERTIES. NEW BLACK POWDERCOATED STEEL RAILINGS TO BALCONY TO MATCH RAILING OF NUMBER 46 CANFIELD GARDENS