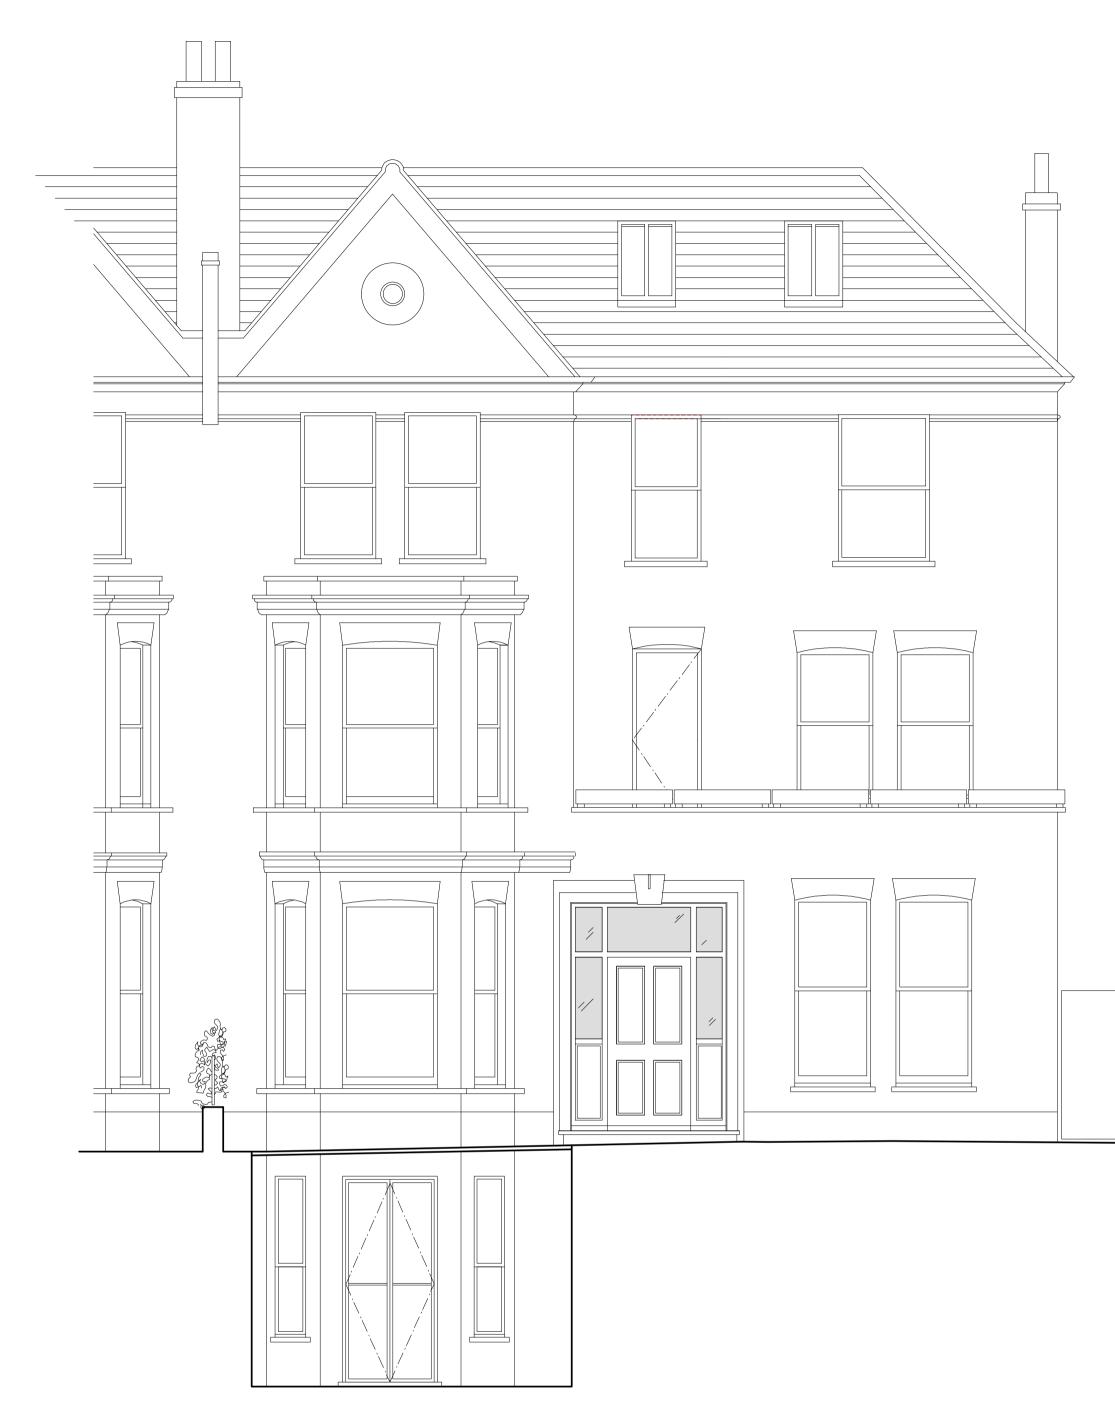

EXISTING FRONT ELEVATION

EXISTING SIDE ELEVATION

Information

Revisions

PROPOSED FRONT ELEVATION

TYPICAL RAILING PANEL

LOWER PARAPET BY REMOVING BRICKWORK AND INSTALLING STONE CAPPING TO MATCH AT LOWER LEVEL. LEVEL TO MATCH NEIGHBOURING PROPERTIES. NEW BLACK POWDERCOATED STEEL RAILINGS TO BALCONY TO MATCH RAILING OF NUMBER 46 CANFIELD GARDENS