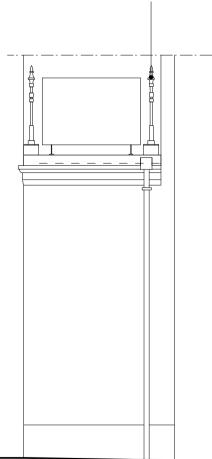

EXISTING FRONT ELEVATION

EXISTING SIDE ELEVATION

Information

Revisions

PROPOSED FRONT ELEVATION

TYPICAL RAILING PANEL

LOWER PARAPET BY REMOVING BRICKWORK AND INSTALLING STONE CAPPING TO MATCH AT LOWER LEVEL. LEVEL TO MATCH NEIGHBOURING PROPERTIES. NEW BLACK POWDERCOATED STEEL RAILINGS TO BALCONY TO MATCH RAILING OF NUMBER 46 CANFIELD GARDENS

DOTTED LINE INDICATES BALCONY FLOOR LEVEL

NEWLY RENDERED CLAD UPSTAND -RAILINGS TO BE BONDED TO UPSTAND

REPLICATE EXISTING CORNICE DETAIL AND WHITE PAINTED COPING STONE TO REMAINDER OF FRONT ELEVATION - AS PER OTHER NEIGHBOURING HOUSES IN THE STREET