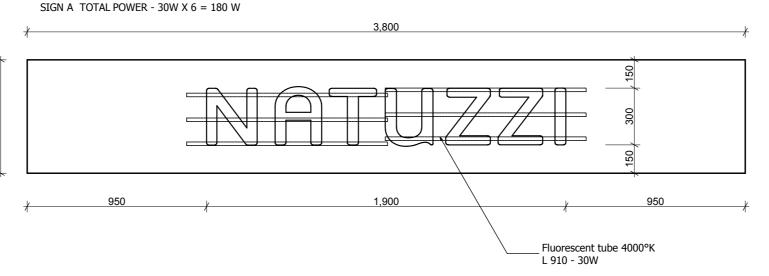

## NATUZZI

Scale 1:20

REVISION DATE

PROJECT

NATUZZI store London - 80/81 Tottenham Cr Rd, W1T 4TE

All information is subject to statutory consents, rights of light and statutory.

Scale 1:10

Scale 1:20

Natuzzi Luminous Box A DRAWN BY DATE SCALE AB 01/12/2010 1:10

DRAWING TITLE

**DETAIL DESIGN** 

DRAWING No REVISION 110-500