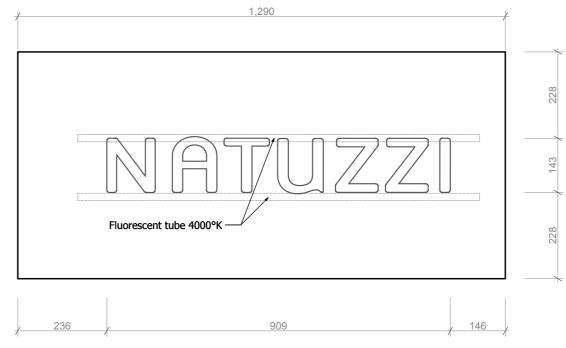

Section banner

Fluorescent tube placement

DRAWING TITLE **Double faced banner** DRAWN BY DATE SCALE 1:10 AB 01/12/2010 STATUS **DETAIL DESIGN** DRAWING No REVISION 110-420

DATE

REVISION

PROJECT

61 Albert Court,