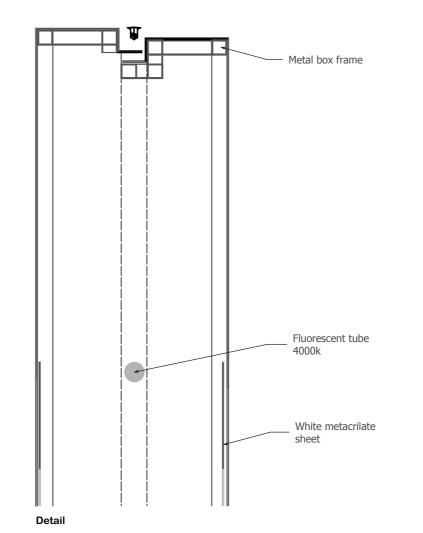

Section banner

Fluorescent tube placement

DRAWING TITLE **Double faced banner** DRAWN BY DATE SCALE 1:10 AB 01/12/2010 STATUS **DETAIL DESIGN** DRAWING No REVISION 110-420

DATE

REVISION

PROJECT

61 Albert Court,