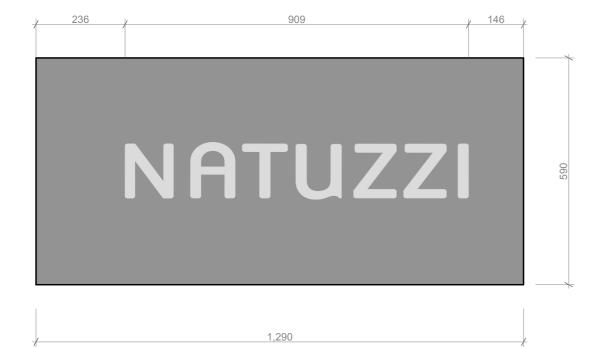

Section banner

Fluorescent tube placement

DRAWING TITLE **Double faced banner** DRAWN BY DATE SCALE 1:10 AB 01/12/2010 STATUS **DETAIL DESIGN** DRAWING No REVISION 110-420

DATE

REVISION

PROJECT

61 Albert Court,