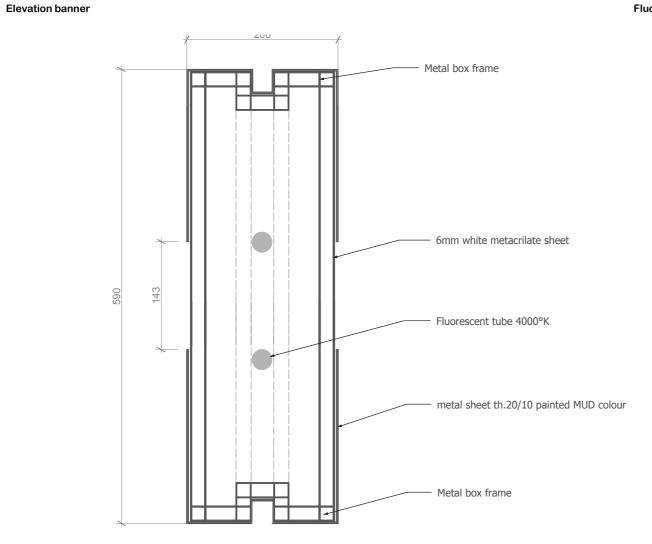

Section banner

Fluorescent tube placement

DRAWING TITLE **Double faced banner** DRAWN BY DATE SCALE 1:10 AB 01/12/2010 STATUS **DETAIL DESIGN** DRAWING No REVISION 110-420

DATE

REVISION

PROJECT

61 Albert Court,