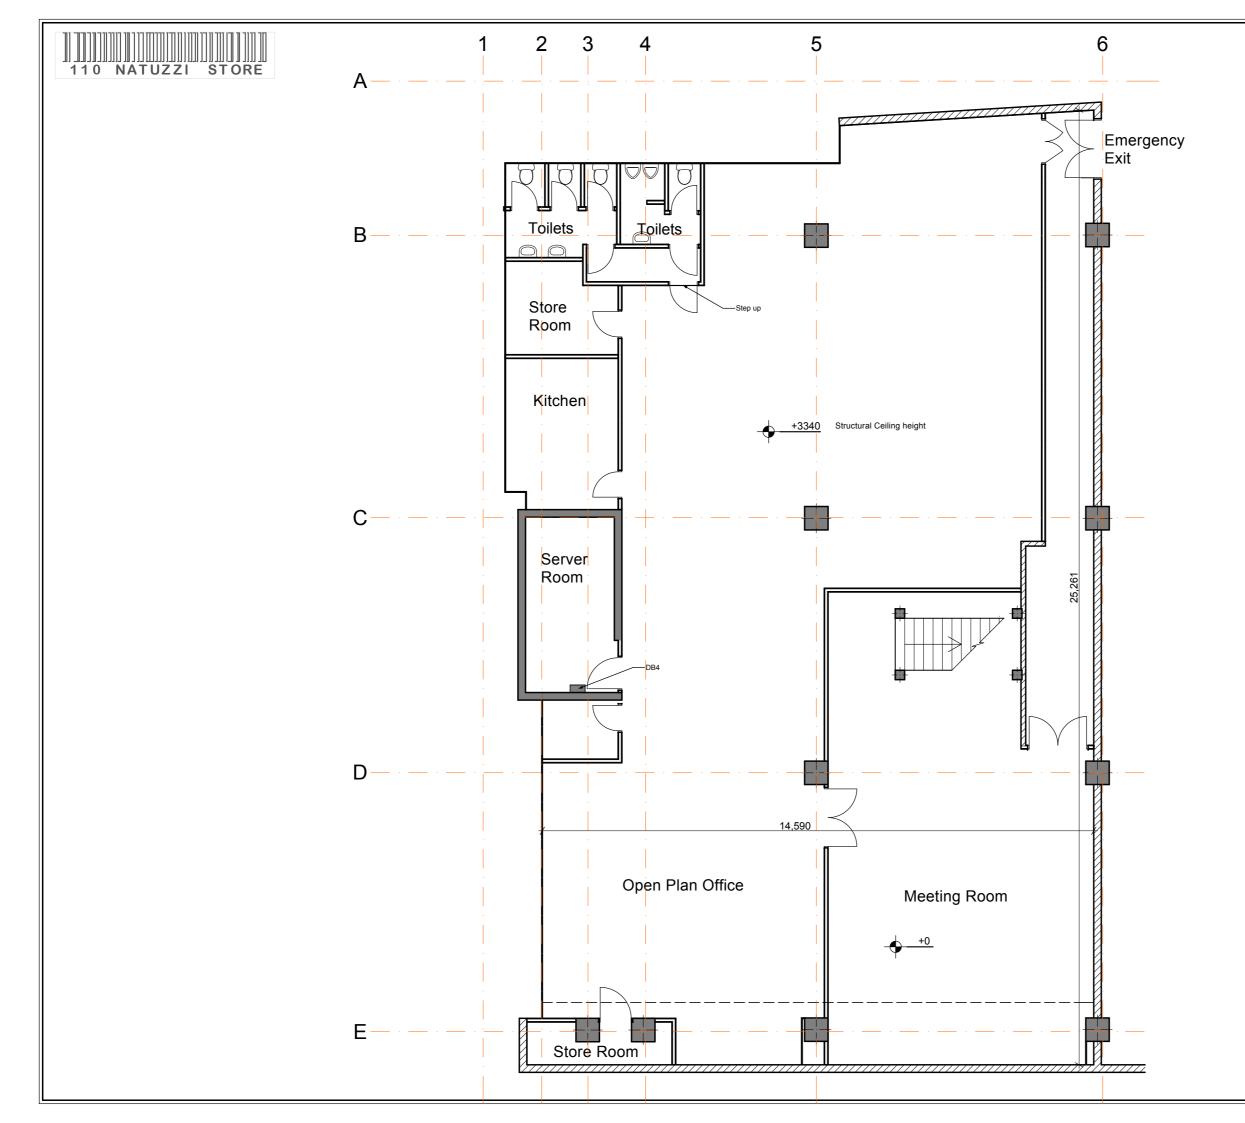

| REVISION |  |
|----------|--|
|----------|--|

PROJECT

NATUZZI store London - 80/81 Tottenham Cr Rd, W1T 4TE

 
 MG Marga Design Itd.

 61 Albert Court, Prince Consort Road Knightsbridge, London SW7 2BH
 tel: 0845 094 3879 e-mail: info@mgmarga.com

 All information is subject to statutory consents, rights of light and survey.

survey. All copyrights retained.

| DRAWING TITLE                       |            |          |  |
|-------------------------------------|------------|----------|--|
| Existing Lower Ground<br>Floor Plan |            |          |  |
| DRAWN BY                            | DATE       | SCALE    |  |
| AB                                  | 05/07/2010 | 1:100    |  |
| STATUS                              | PLANNING   |          |  |
| DRAWING No                          |            | REVISION |  |
| 110-002                             |            | -        |  |