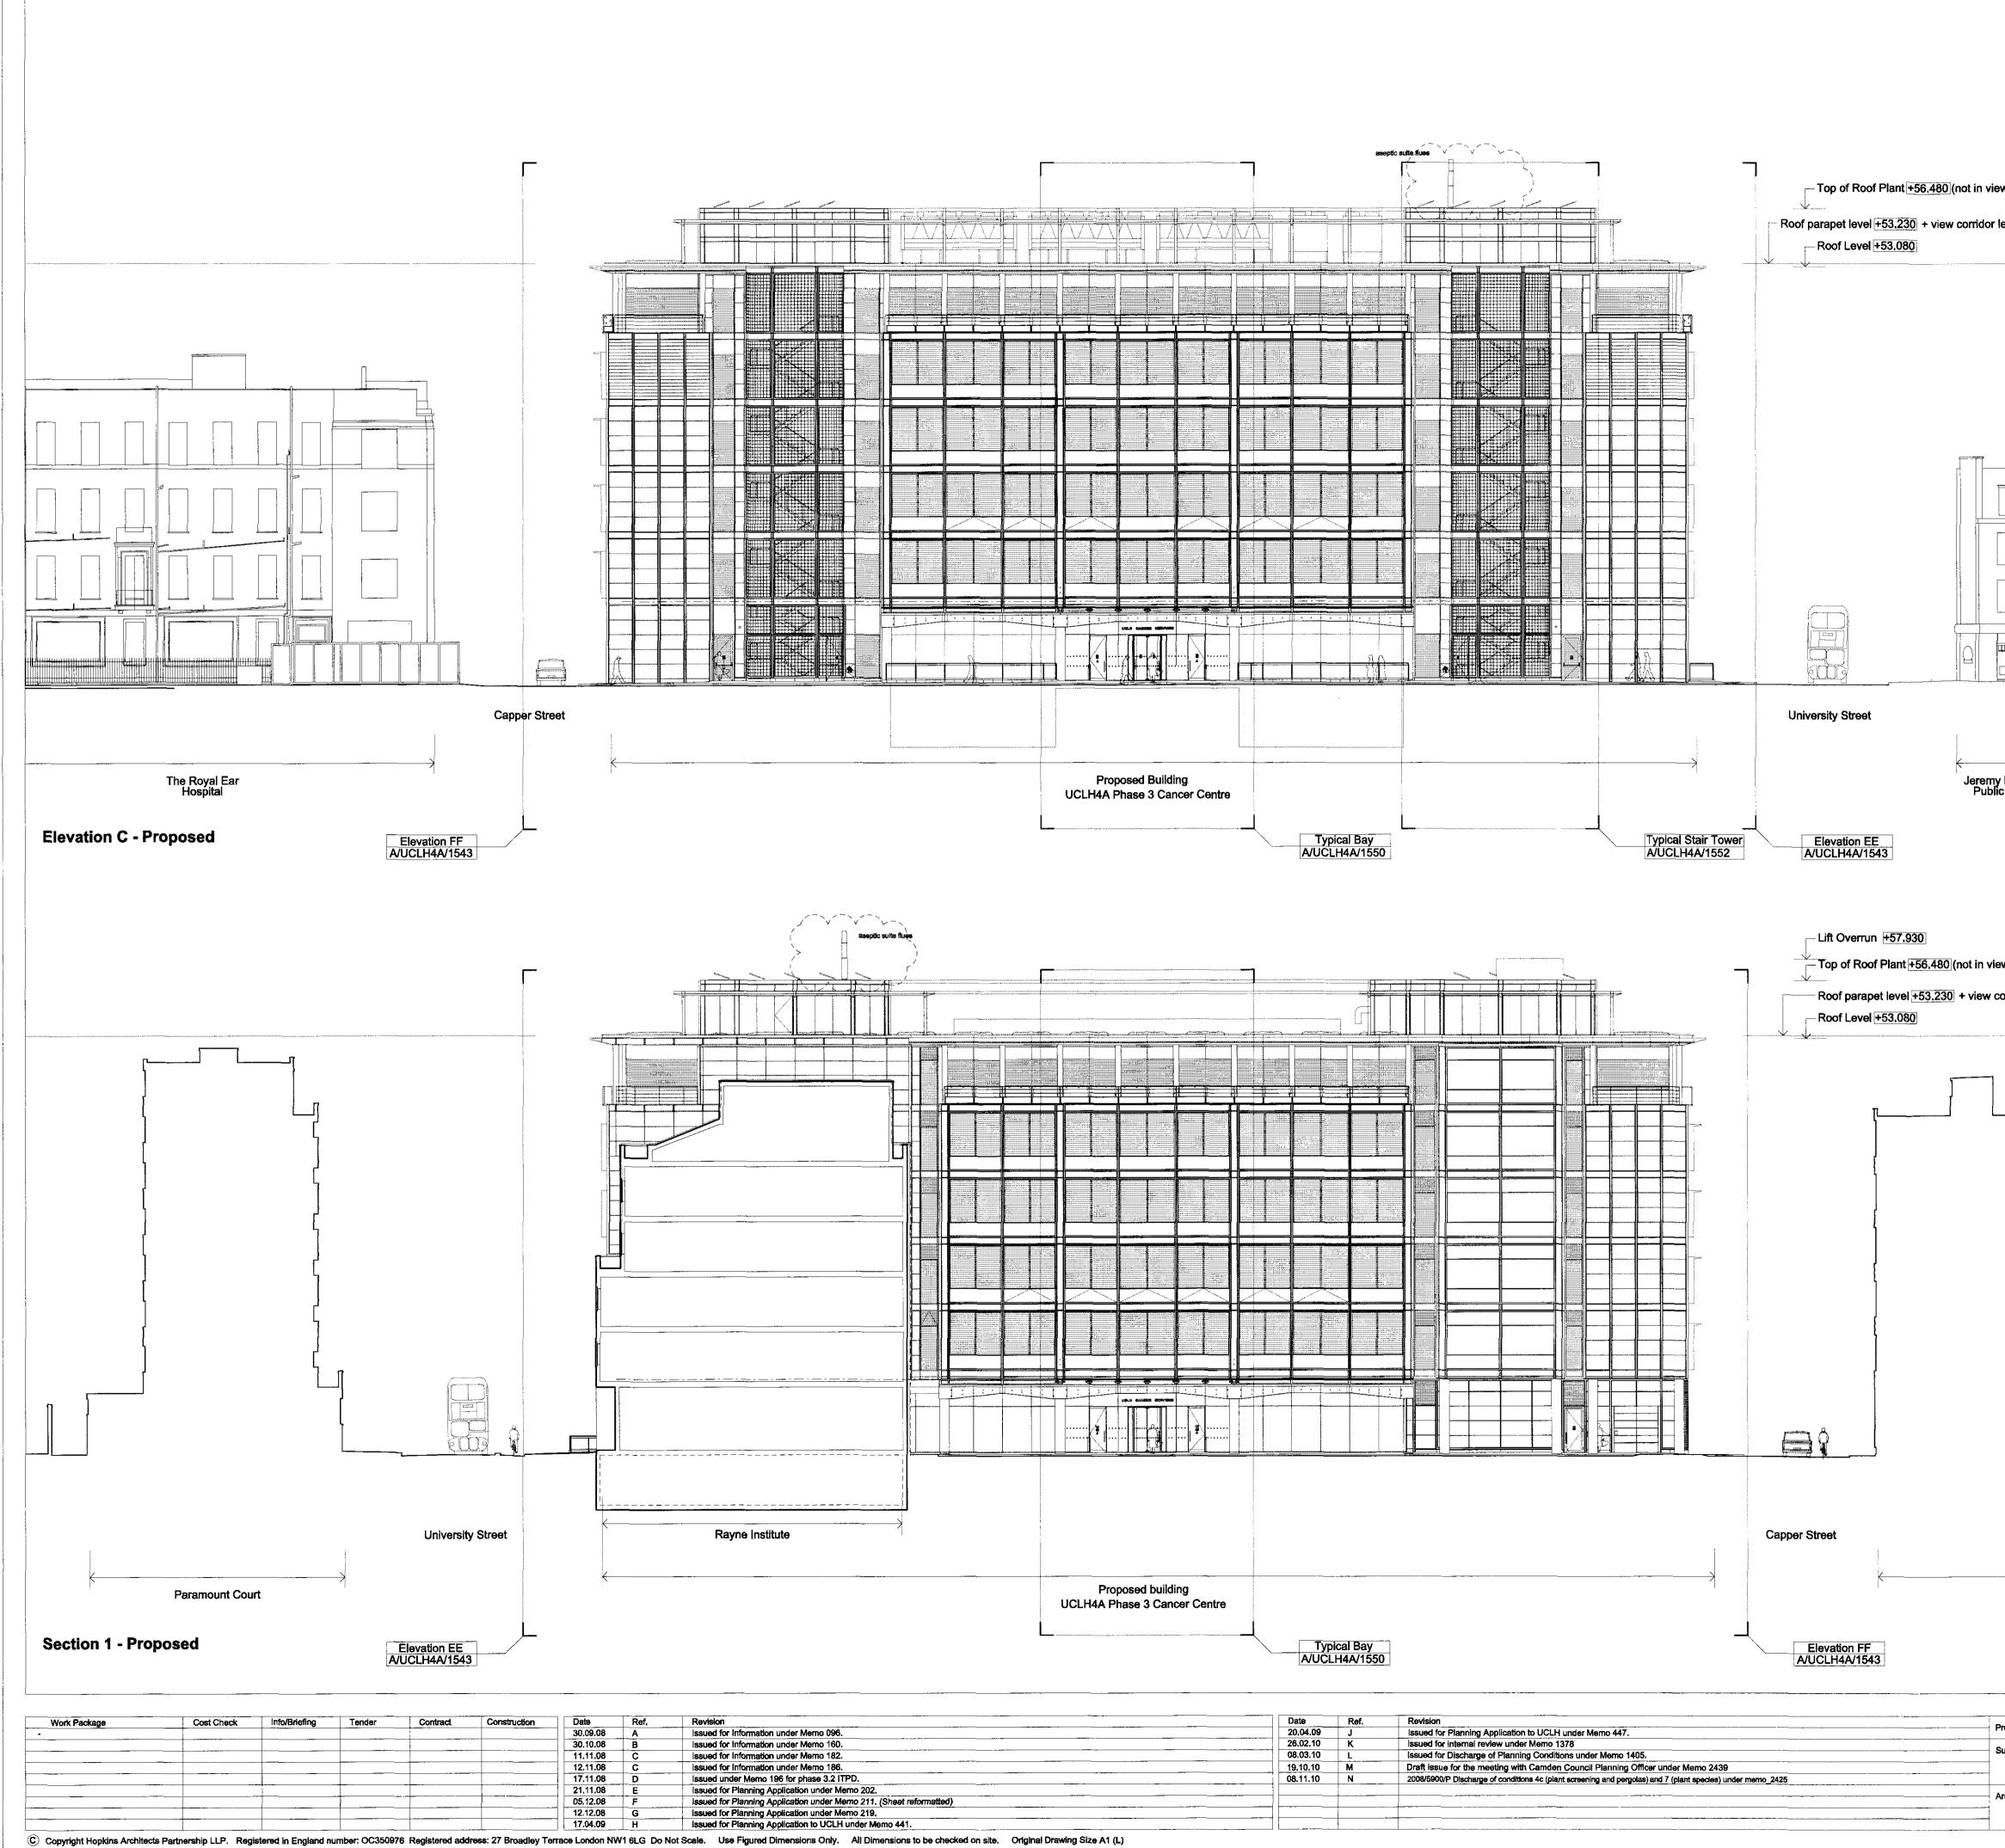

| w corridor)<br>evel                                                                                                            | General Notes:         91       For Site and Grid setting out refer to AUCLH4A/3000         92       All dimensions to be checked on site         93       Any discrepancies between drawings to be reported to the Architect immediately.         94       All Levels are above ordnance datum (AOD)<br>New Levels are shown thus: $\pm 20,345$ Existing Levels are shown thus: $\pm 20,345$ 61       Use figured dimensions only: Do not scale from drawings. IF IN DOUBT, ASK.         93       Refer to Structural Engineers drawings for all structural and services information.         94       For otelerances see the Design Drawings and Specifications         95       For ele