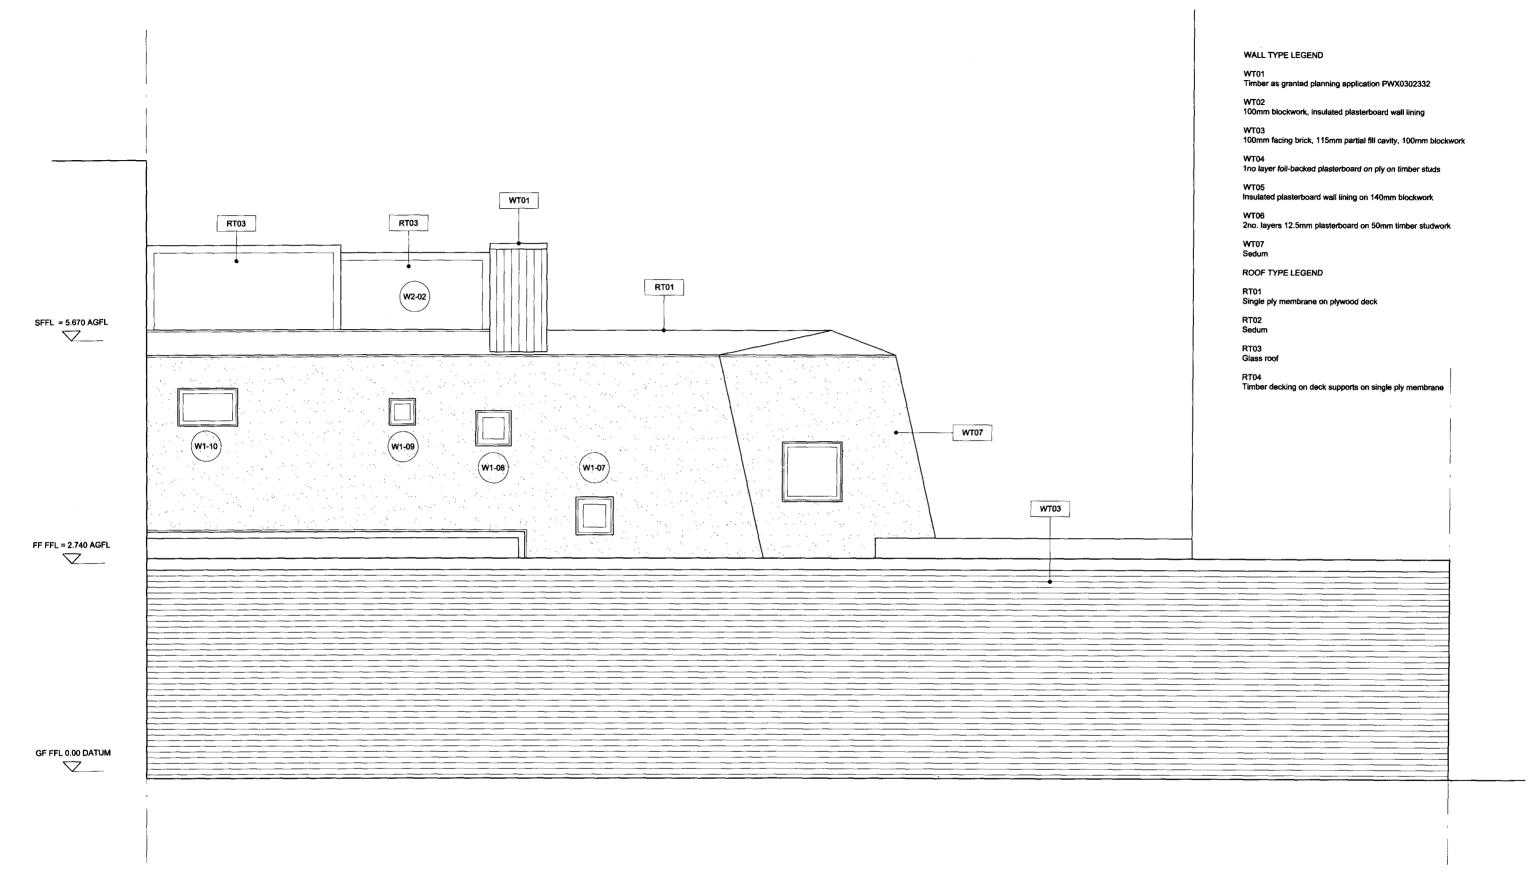

add the old library 119 cholmley gardens london mw6 1aa t 020 7435 1144 f 020 7435 0884 mail infe@dmfk.co.uk
project drawing title

| project            |                     | drawing title                |             |        |  |
|--------------------|---------------------|------------------------------|-------------|--------|--|
| BROADHURST GARDENS |                     | PROPOSED -<br>REAR ELEVATION |             |        |  |
| dient              | scale at A1         | scale at A3                  | drawn       | date   |  |
| Joel Properties    | 1.25<br>project no. | 1.50<br>drawing no.          | TD revision | OCT 09 |  |
|                    | 1659                | A1011                        | В           |        |  |
|                    |                     |                              |             |        |  |