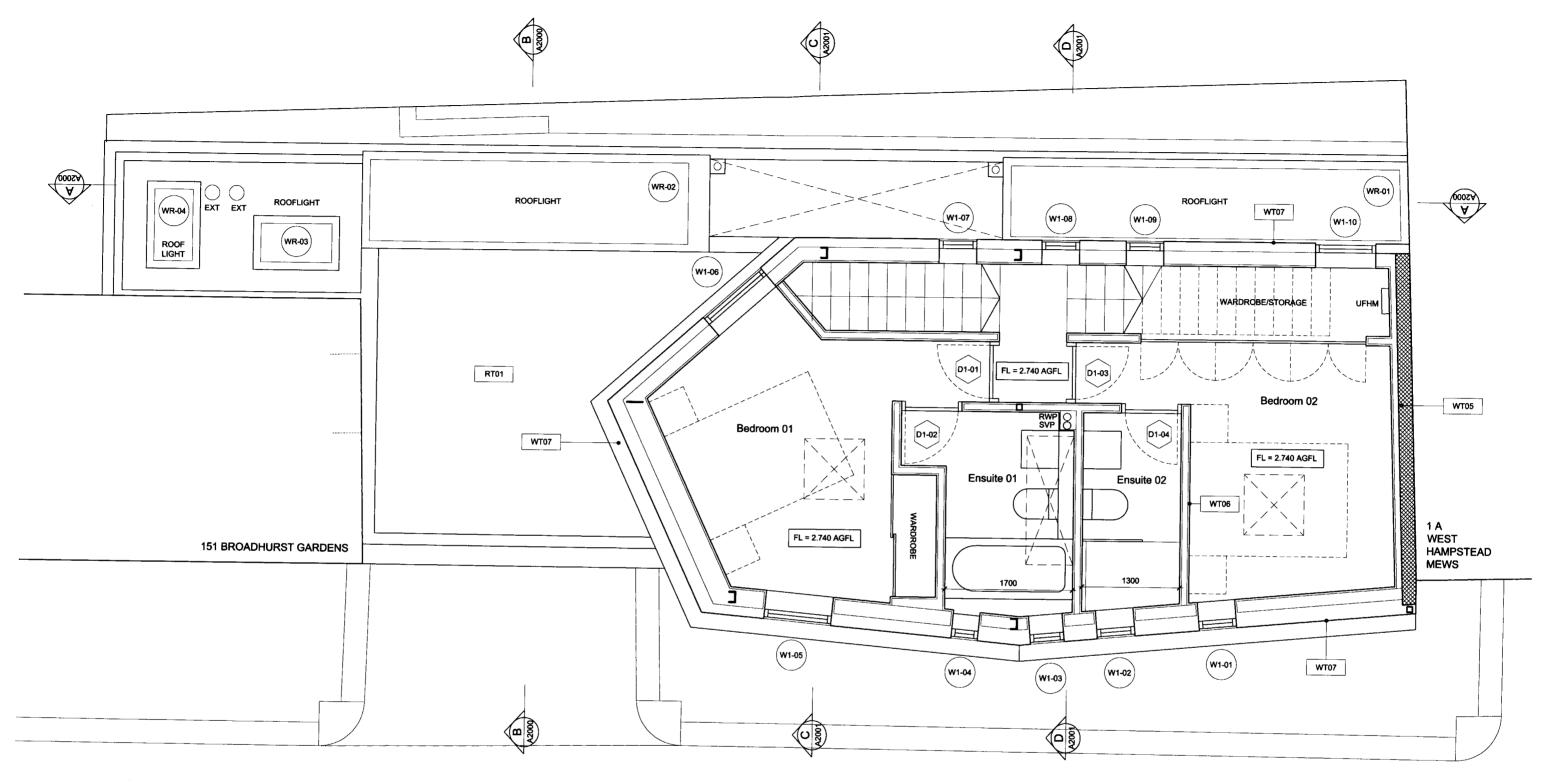

| BROADHURST GARDENS |                     | PROPOSED -<br>FIRST FLOOR PLAN |                | N      |
|--------------------|---------------------|--------------------------------|----------------|--------|
| client             | scale at A1         | scale at A3                    | drawn          | date   |
| Joel Properties    | 1.25<br>project no. | 1.50<br>drawing no.            | TD<br>revision | OCT 09 |
|                    | 1659                | A1001                          | В              |        |