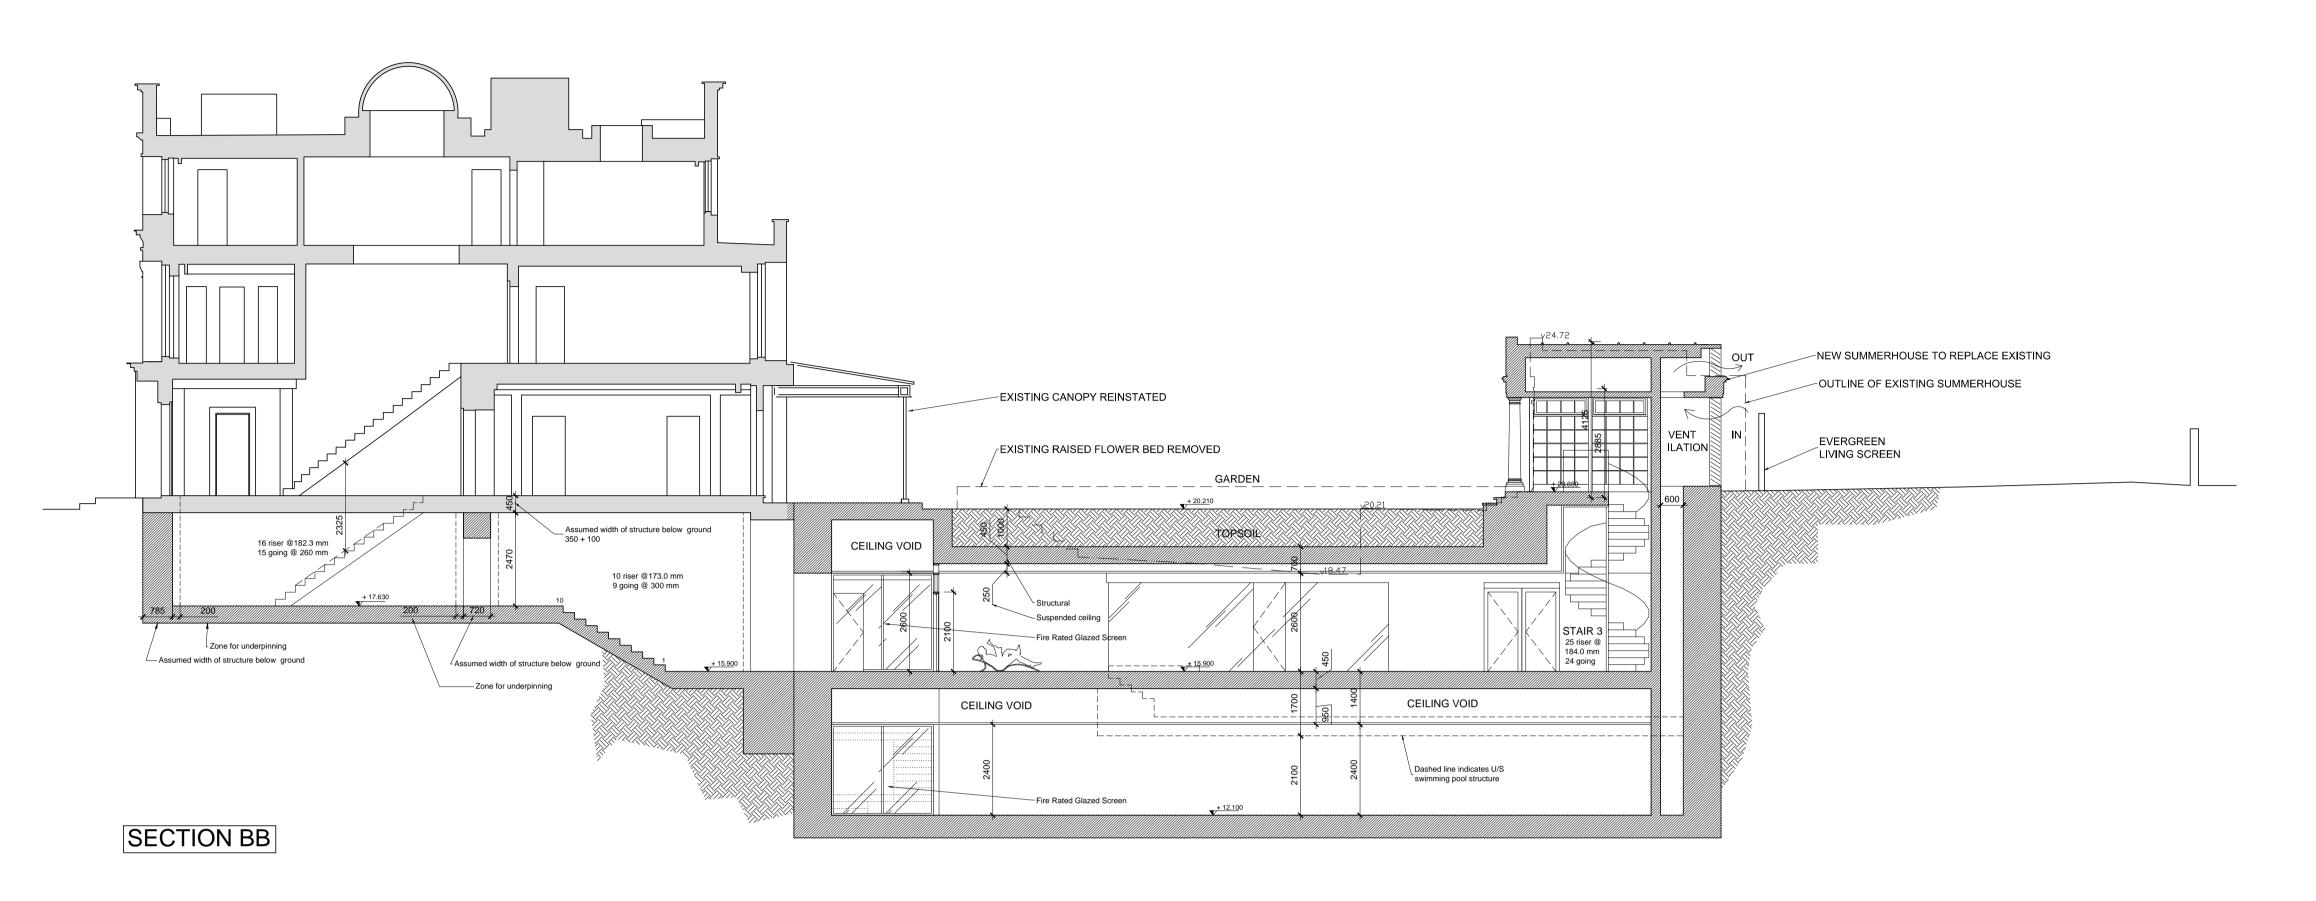

## BB PARTNERSHIP LTD CHARTERED ARCHITECTS

the trafalgar . 17 REMINGTON STREET . LONDON N1 8DH
TEL . 020 7336 8555 FAX . 020 7336 8777
e-mail . architect@bbpartnership.co.uk

|          | •                                           |      | •   |          |     |  |
|----------|---------------------------------------------|------|-----|----------|-----|--|
| client   | Brightwood ltd                              |      |     |          |     |  |
| project  | 46 Avenue Road<br>NW8                       |      |     |          |     |  |
| drawing  | PROPOSED<br>NEW BASEMENT<br>Section BB & CC |      |     |          |     |  |
| date     | scale                                       | cale |     | drawn by |     |  |
| 15.11.10 | 1:100@A1                                    |      | LA  |          |     |  |
| drg.no.  | EOO 202                                     | rev. | *   | rev      | rev |  |
|          | EOQ 202                                     | rev  | rev | rev      | rev |  |