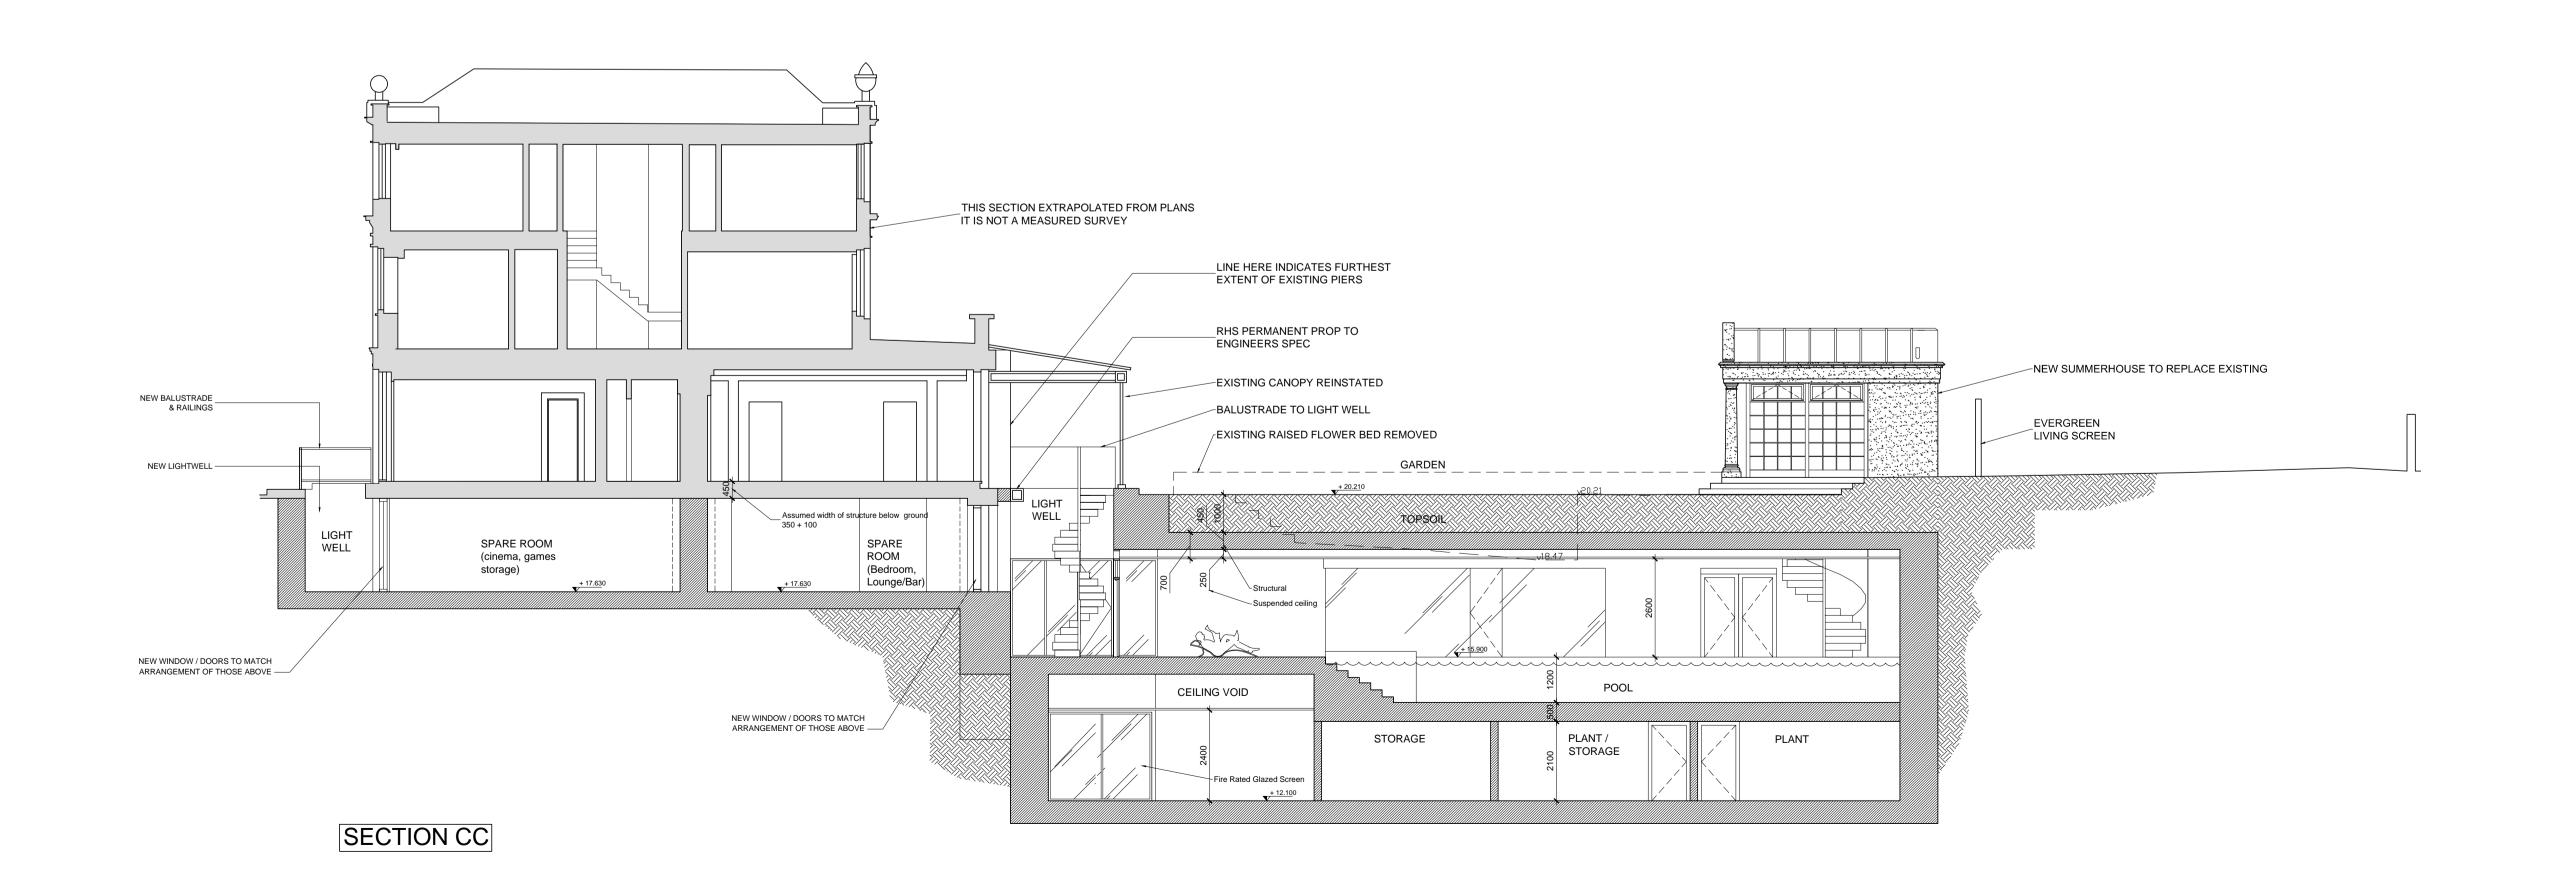

## BB PARTNERSHIP LTD CHARTERED ARCHITECTS

the trafalgar . 17 REMINGTON STREET . LONDON N1 8DH
TEL . 020 7336 8555 FAX . 020 7336 8777
e-mail . architect@bbpartnership.co.uk

|          | •                                           |      | •   |          |     |  |
|----------|---------------------------------------------|------|-----|----------|-----|--|
| client   | Brightwood ltd                              |      |     |          |     |  |
| project  | 46 Avenue Road<br>NW8                       |      |     |          |     |  |
| drawing  | PROPOSED<br>NEW BASEMENT<br>Section BB & CC |      |     |          |     |  |
| date     | scale                                       | cale |     | drawn by |     |  |
| 15.11.10 | 1:100@A1                                    |      | LA  |          |     |  |
| drg.no.  | EOO 202                                     | rev. | *   | rev      | rev |  |
|          | EOQ 202                                     | rev  | rev | rev      | rev |  |