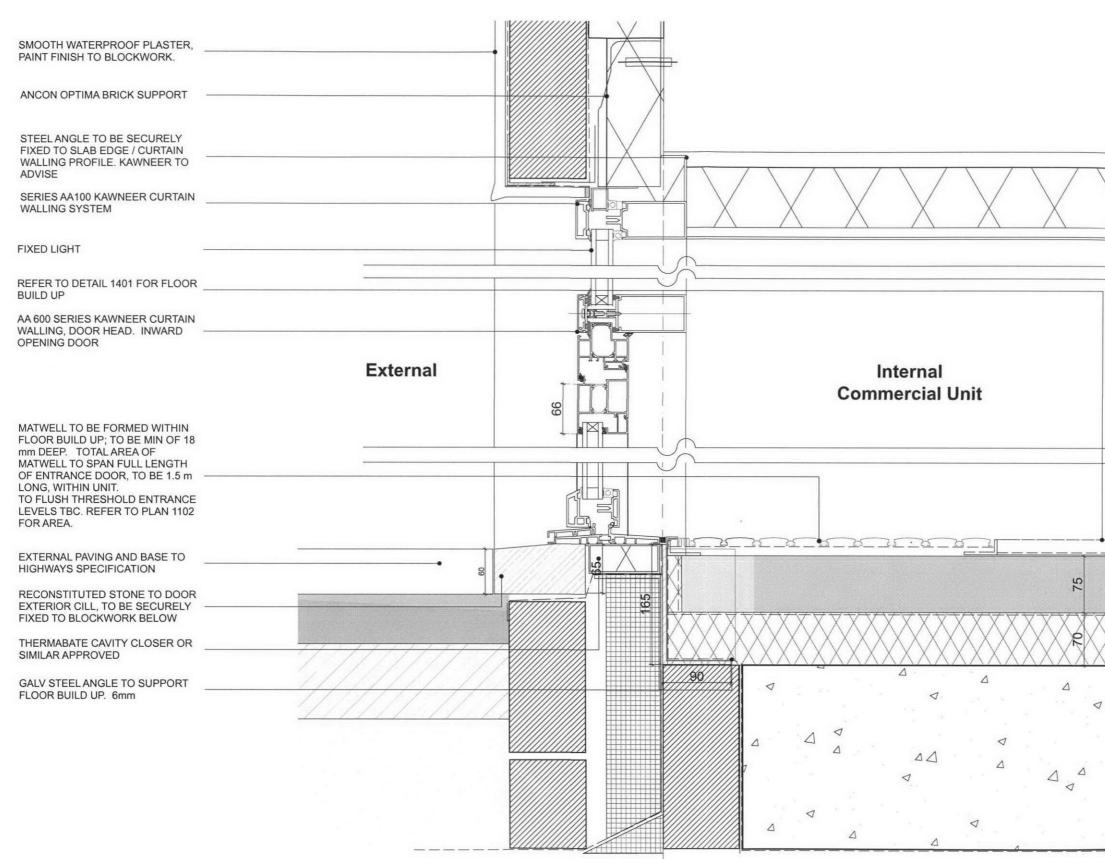

DETAIL 07 Section Retaining Wall/ Door Threshold to Commercial Unit

| dr<br>be<br>or<br>an | awings. Do no<br>checked and<br>producing sho | t scale from this<br>verified on site b<br>op drawings. The<br>es. This drawing i | unction with all oth-<br>drawing. All dimens<br>efore commencing<br>originator must be<br>s copyright and rer | sions must<br>any work<br>notified of |
|----------------------|-----------------------------------------------|-----------------------------------------------------------------------------------|---------------------------------------------------------------------------------------------------------------|---------------------------------------|
| Ke                   | y Plan P                                      | hase 2                                                                            |                                                                                                               |                                       |
| X                    | X, N                                          |                                                                                   |                                                                                                               |                                       |
|                      |                                               |                                                                                   |                                                                                                               |                                       |
| 0 17                 | 08 2000                                       | Issued for Co                                                                     | nstruction                                                                                                    |                                       |
| 0 17.<br>Rev Da      | 08.2009<br>Ite                                | Notes                                                                             |                                                                                                               |                                       |
| Drawing S            | 141-143<br>Status<br>Applica                  |                                                                                   | Remova<br>No. 6                                                                                               |                                       |
| Client               | Che                                           | Alleyn F<br>West Dul<br>London SE2                                                | wich                                                                                                          |                                       |
| Drawing N<br>Sect    | tion Reta                                     | iining Wall<br>Commerci                                                           | / Door Thre<br>al Unit                                                                                        | shold to                              |
| Drawn by:            |                                               | Date drawn: December 2010                                                         |                                                                                                               |                                       |
| Checked by FE        |                                               |                                                                                   | Date issued:                                                                                                  | December 2010                         |
| Drawing S            | cale                                          | 1:5 @ A                                                                           | 3                                                                                                             |                                       |
|                      | oject No / [                                  | Dwg No                                                                            | Revisio                                                                                                       | n                                     |
| Pro                  | 0604/                                         |                                                                                   | 7                                                                                                             |                                       |
|                      | 04/                                           |                                                                                   |                                                                                                               |                                       |