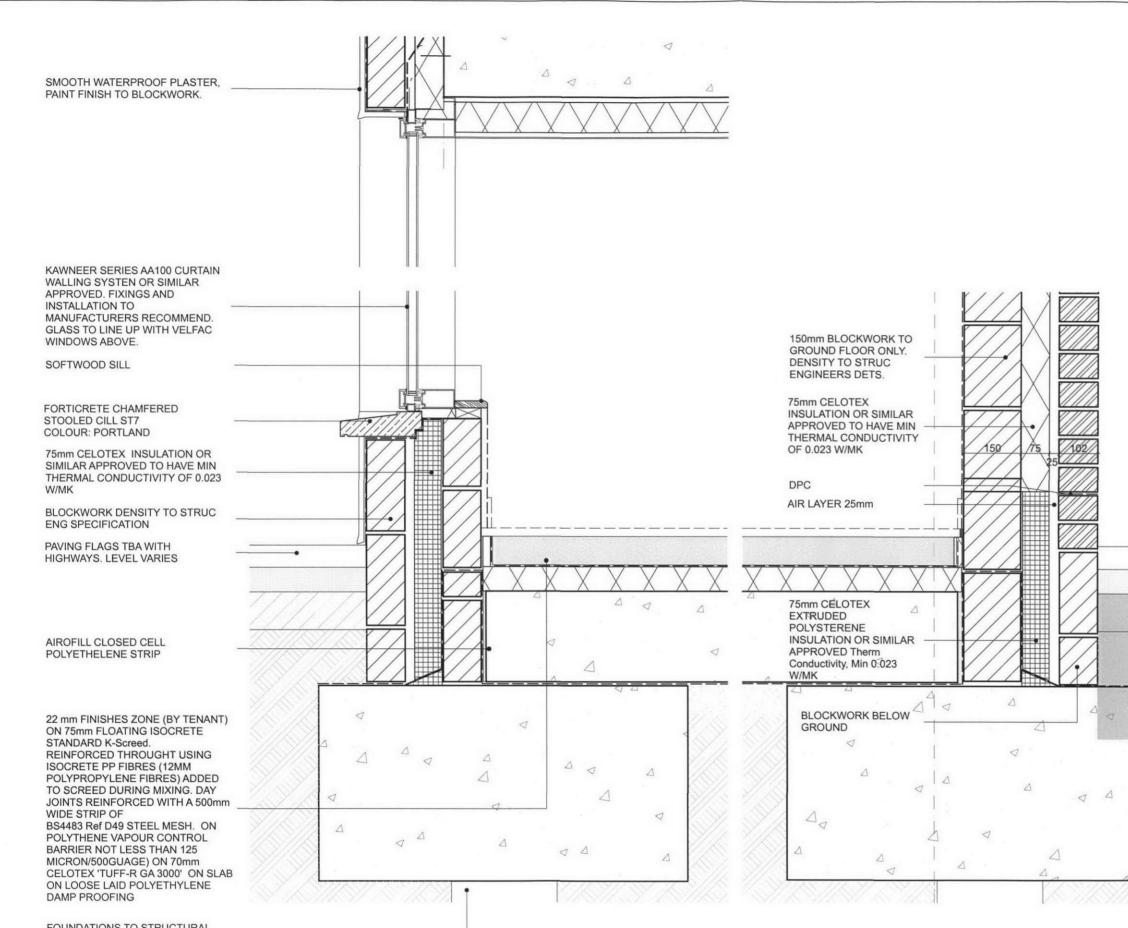

FOUNDATIONS TO STRUCTURAL ENGINEERS DETAILS

## DETAIL 01 Section Retaining Wall

This drawing is to be read in conjunction with all other related drawings. Do not scale from this drawing. All dimensions must be checked and verified on site before commencing any work or producing shop drawings. The originator must be notified of any discrepancies. This drawing is copyright and remains the property of SPURWIEN