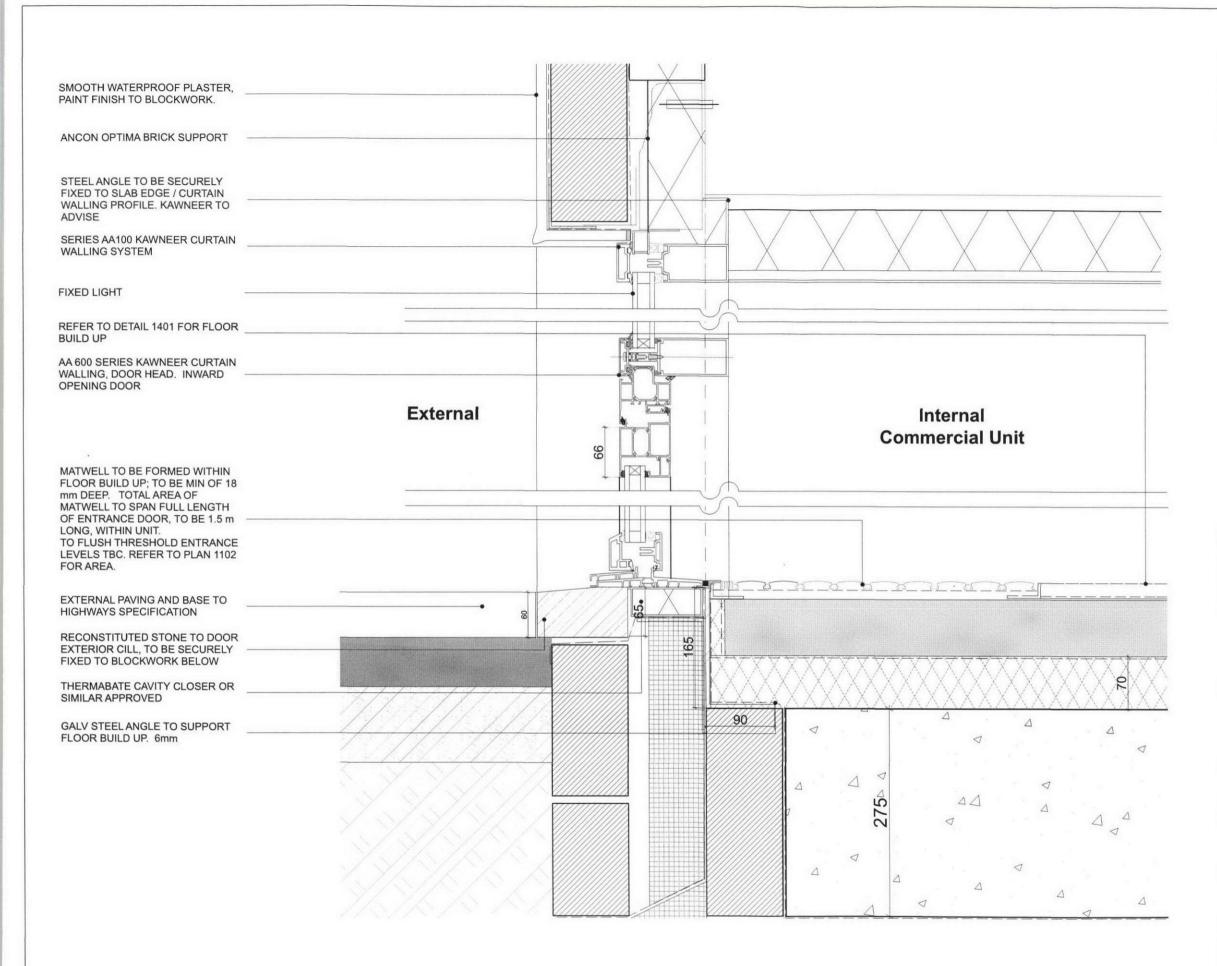

DETAIL 07 Section Retaining Wall / Door Threshold Commercial Unit

This drawing is to be read in conjunction with all other related drawings. Do not scale from this drawing. All dimensions must be checked and verified on site before commencing any work or producing shop drawings. The originator must be notified of any discrepancies. This drawing is copyright and remains the property of SPURWIEN