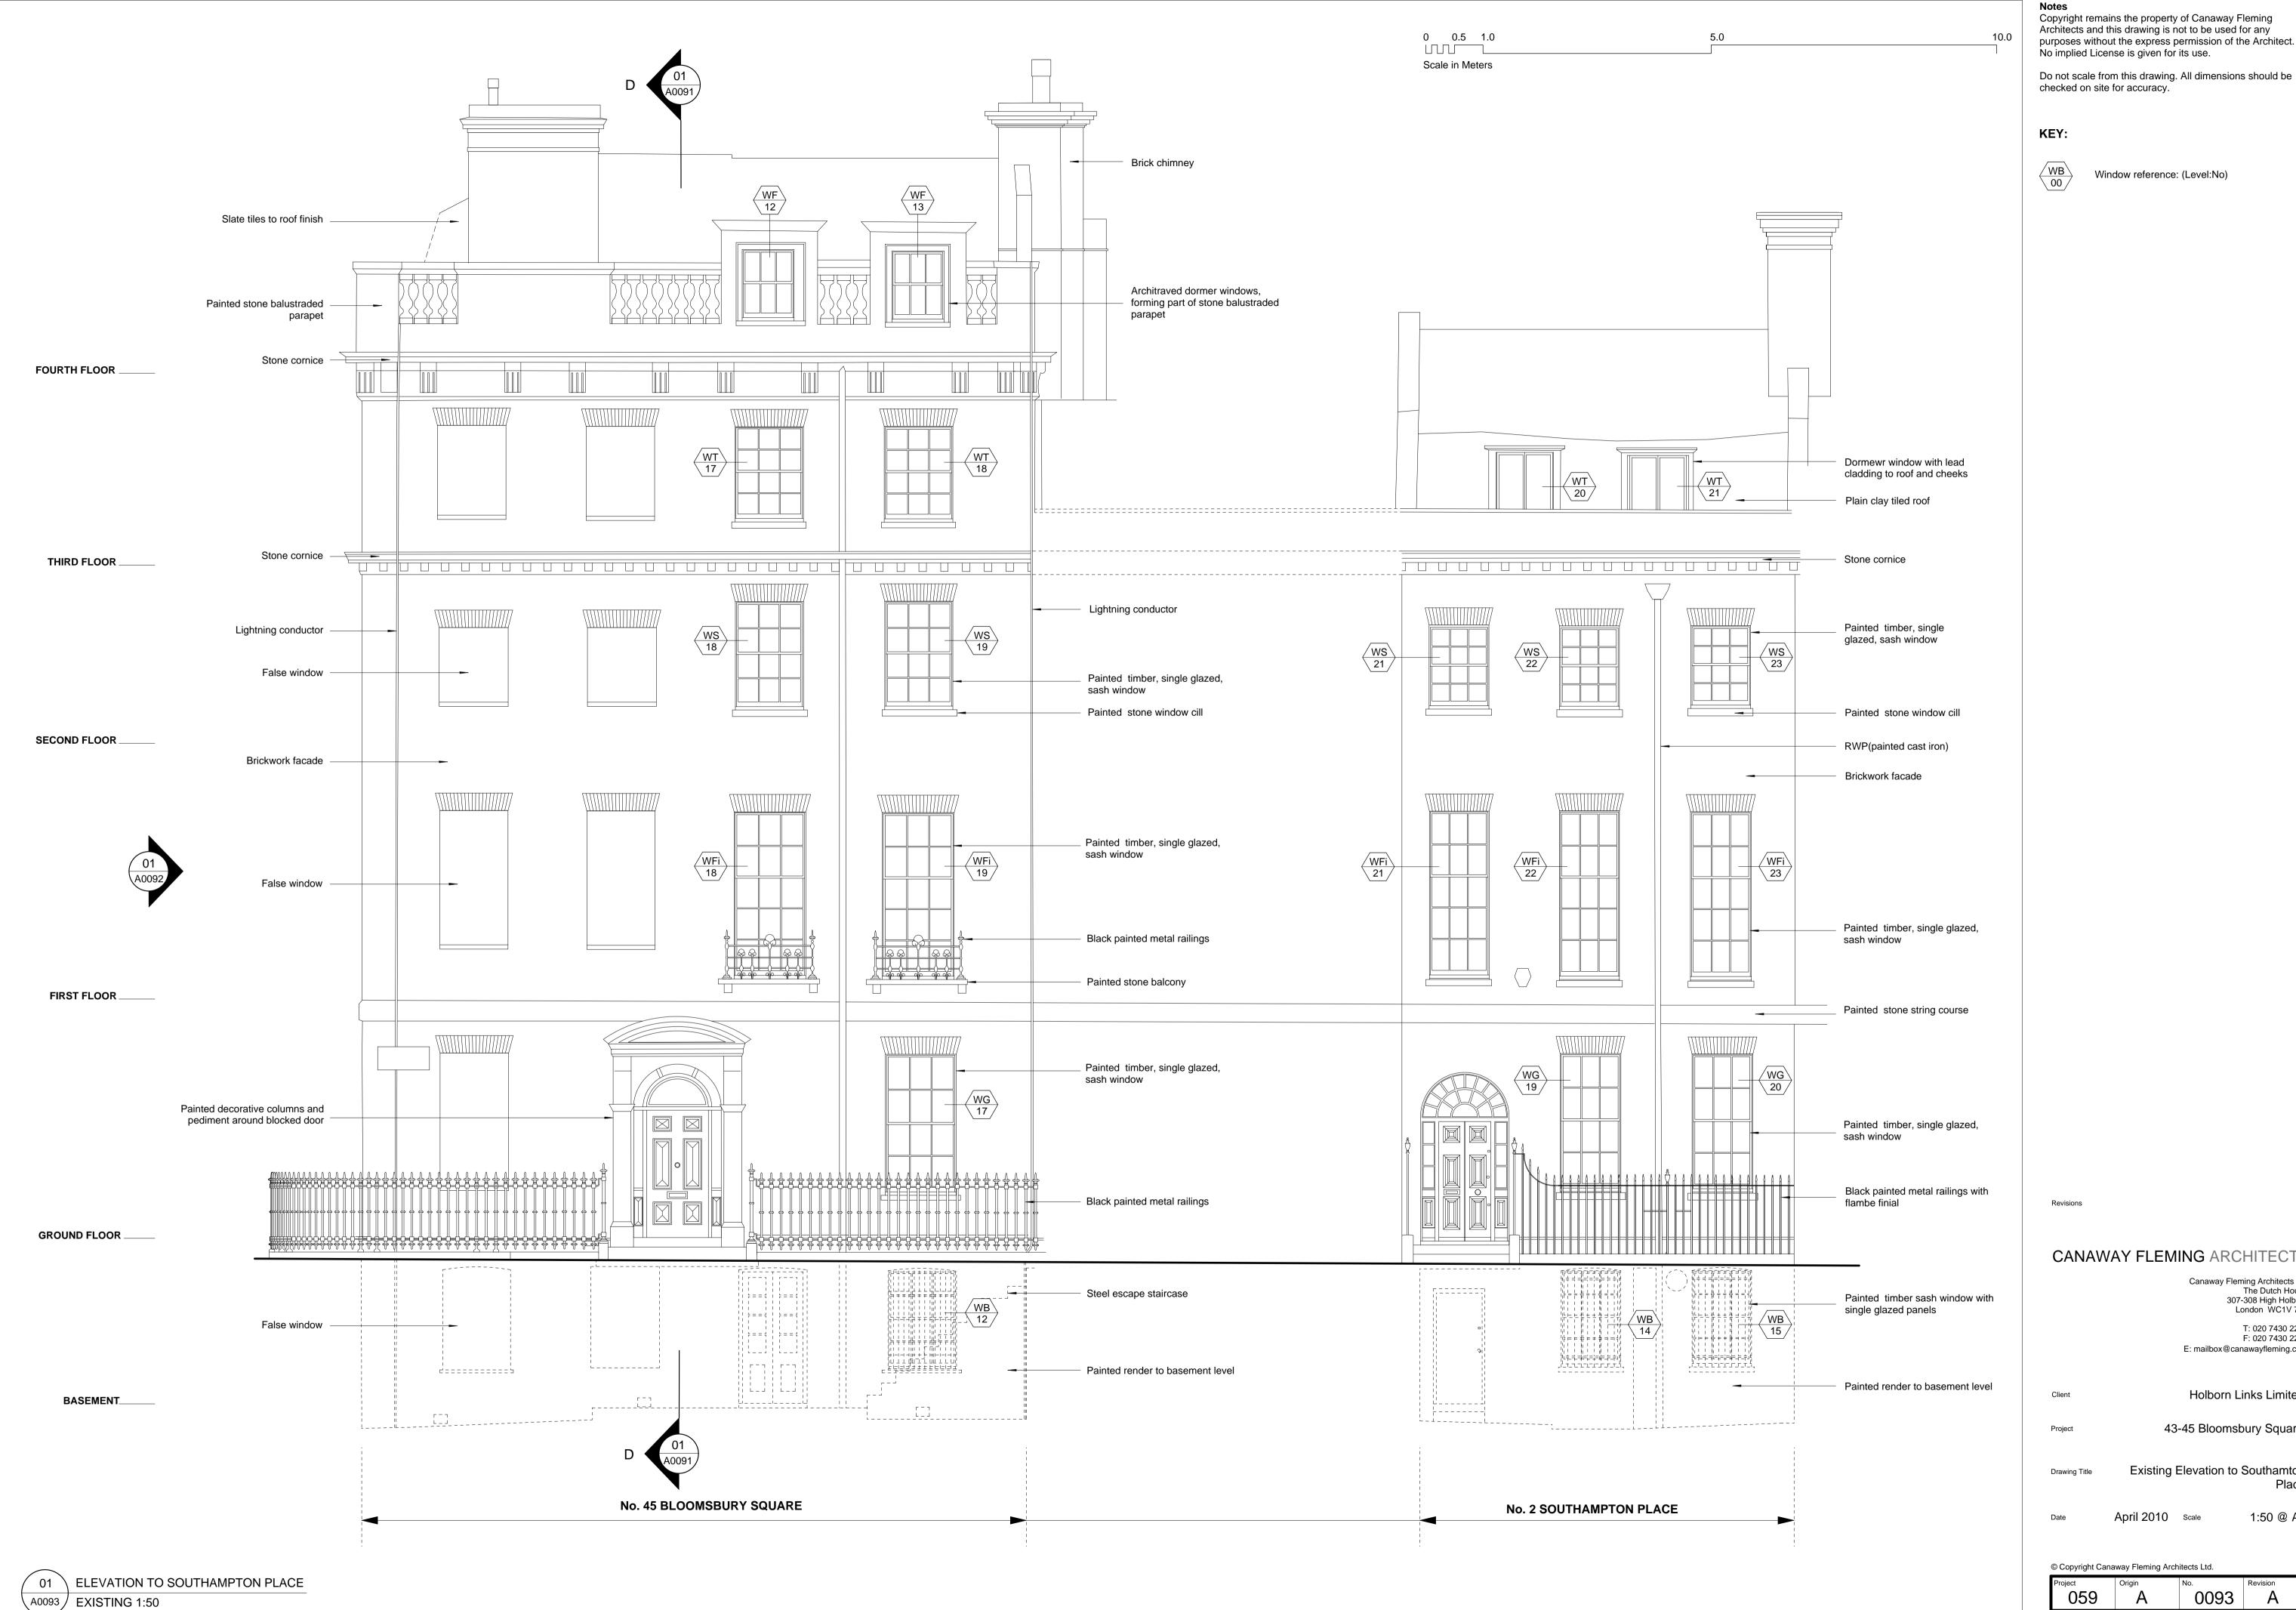

### **CANAWAY FLEMING ARCHITECTS**

Canaway Fleming Architects Ltd The Dutch House 307-308 High Holborn London WC1V 7LL T: 020 7430 2262 F: 020 7430 2274

Place

1:50 @ A1

E: mailbox@canawayfleming.com

Holborn Links Limited.

43-45 Bloomsbury Square.

Existing Elevation to Southamton

April 2010 Scale

© Copyright Canaway Fleming Architects Ltd.

059 PLANNING MC LH

Copyright remains the property of Canaway Fleming

Architects and this drawing is not to be used for any purposes without the express permission of the Architect. No implied License is given for its use.