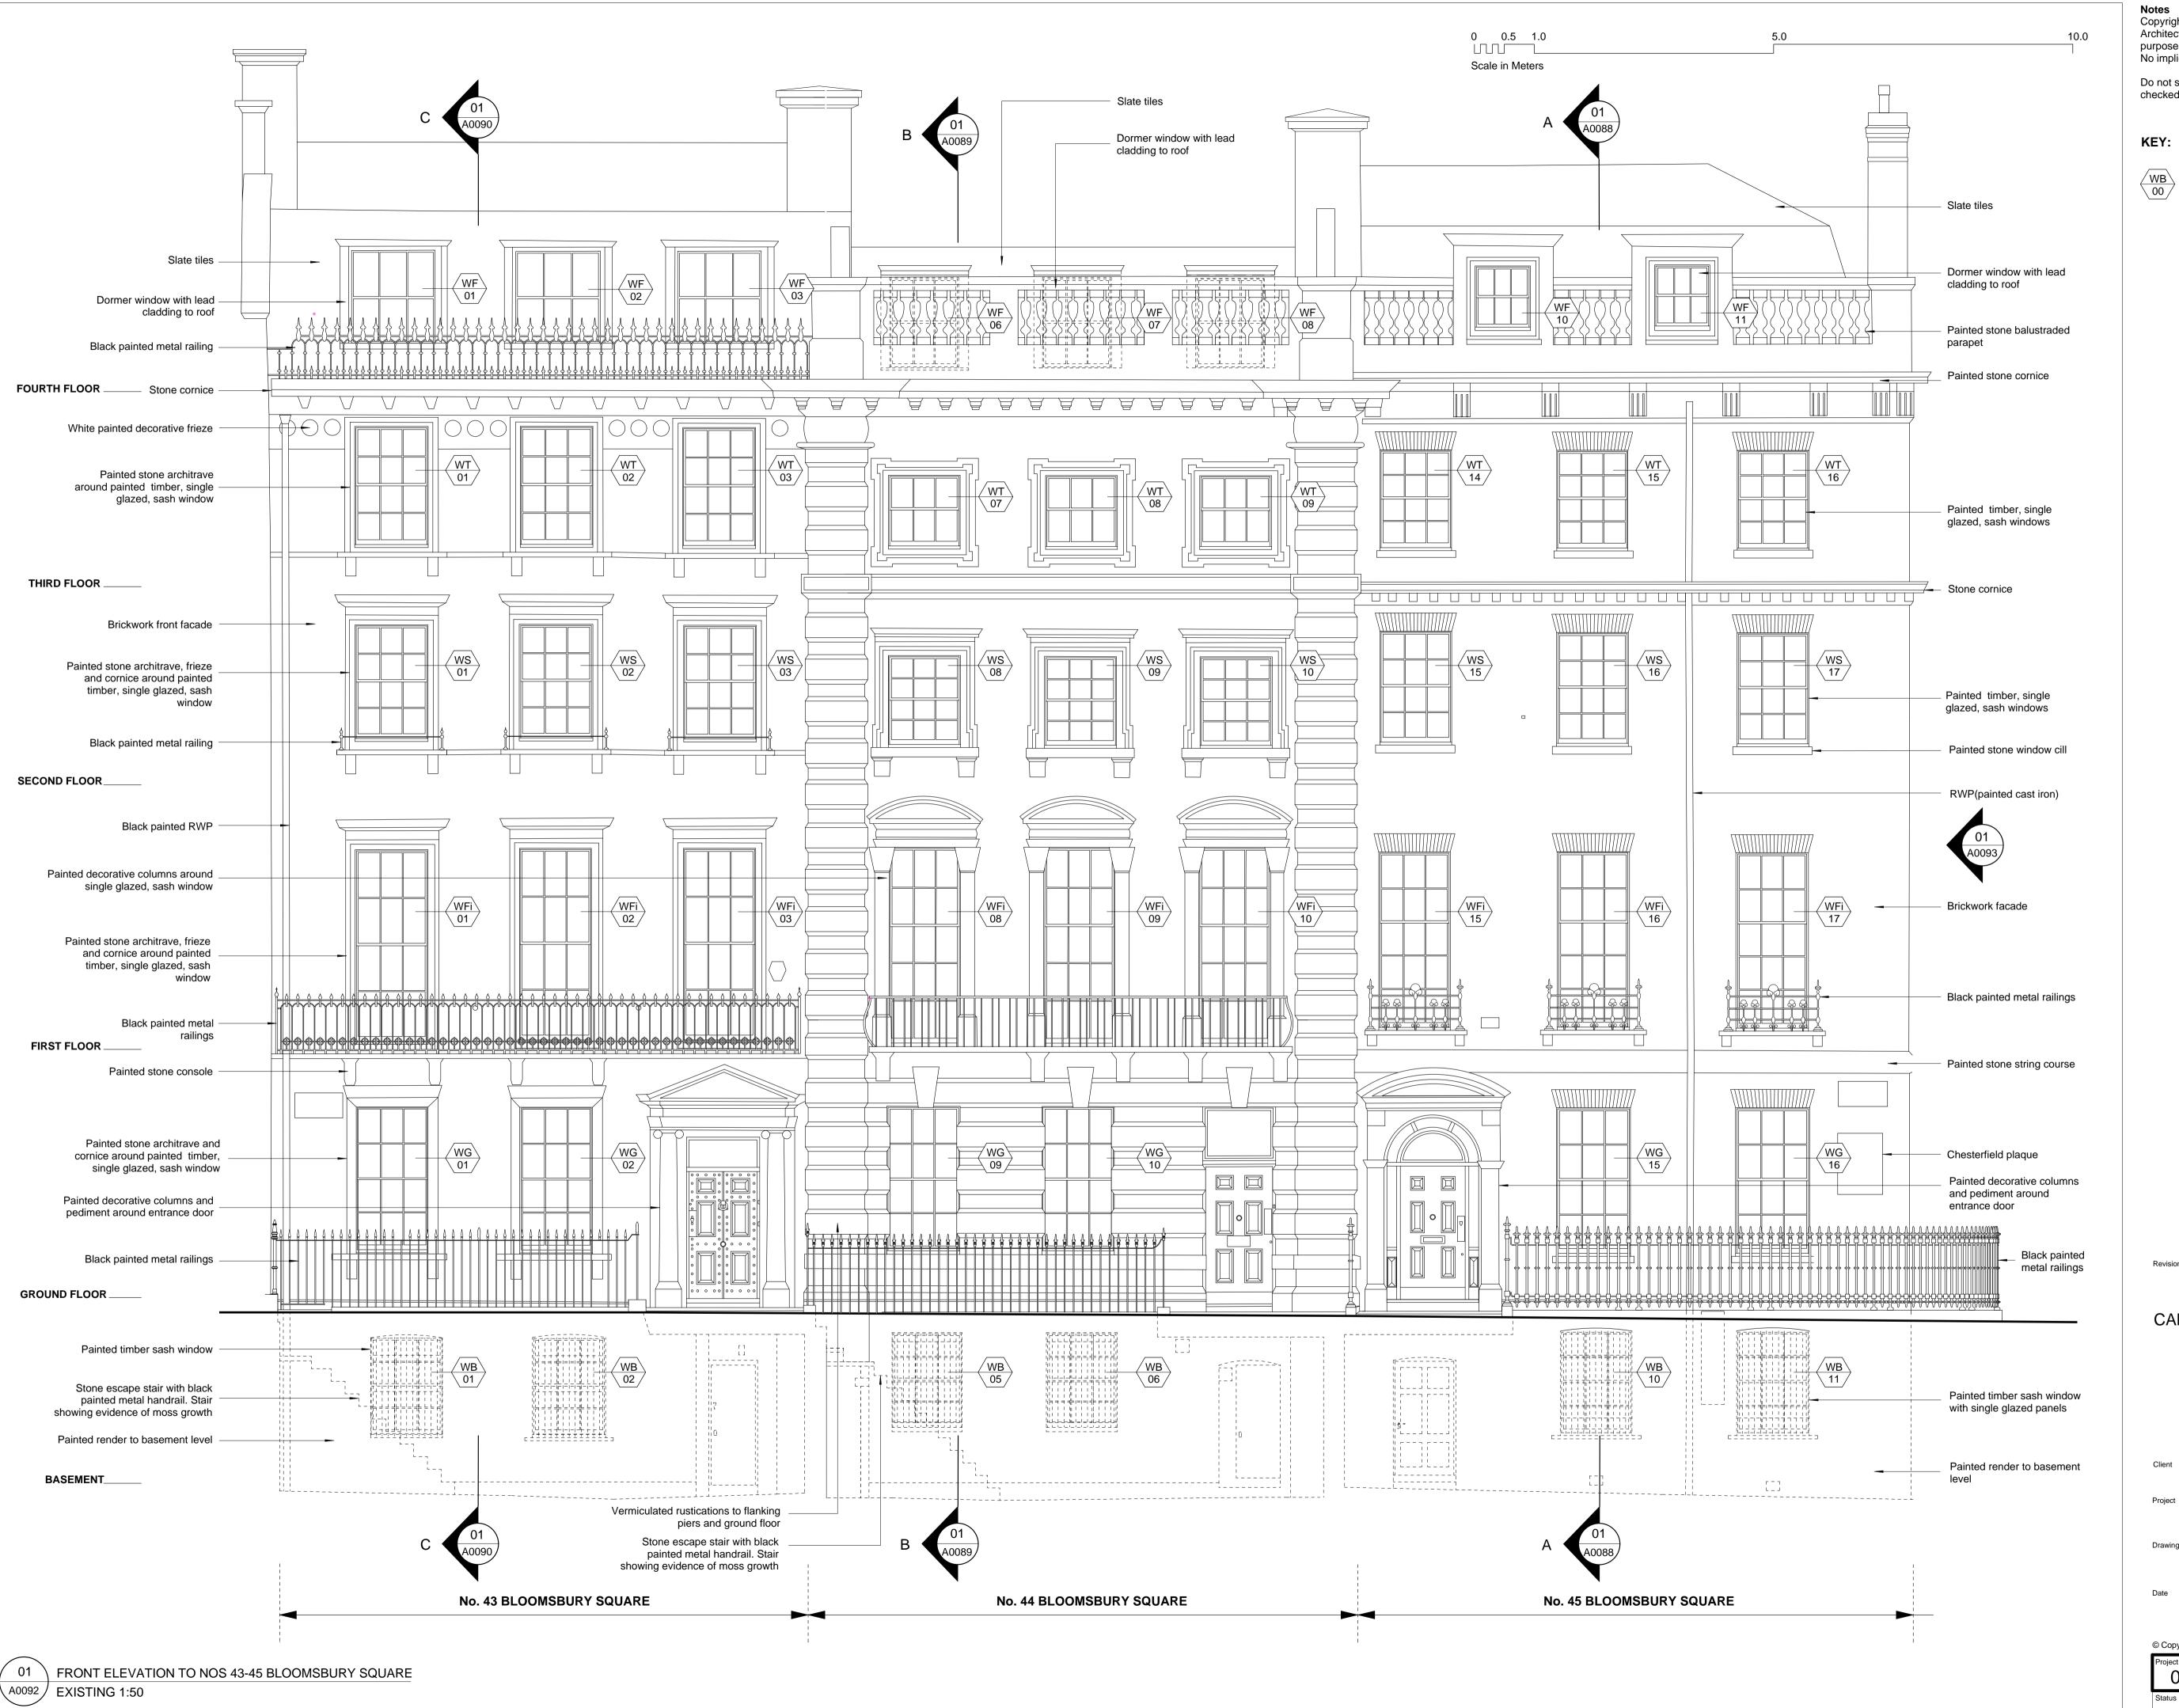

### CANAWAY FLEMING ARCHITECTS

Canaway Fleming Architects Ltd The Dutch House 307-308 High Holborn London WC1V 7LL

> T: 020 7430 2262 F: 020 7430 2274 E: mailbox@canawayfleming.com

Holborn Links Limited.

1:50 @ A1

43-45 Bloomsbury Square.

**Existing Front Elevation** 

to Nos 43-45 Bloomsbury Square

© Copyright Canaway Fleming Architects Ltd.

059 PLANNING MC LH

Copyright remains the property of Canaway Fleming Architects and this drawing is not to be used for any