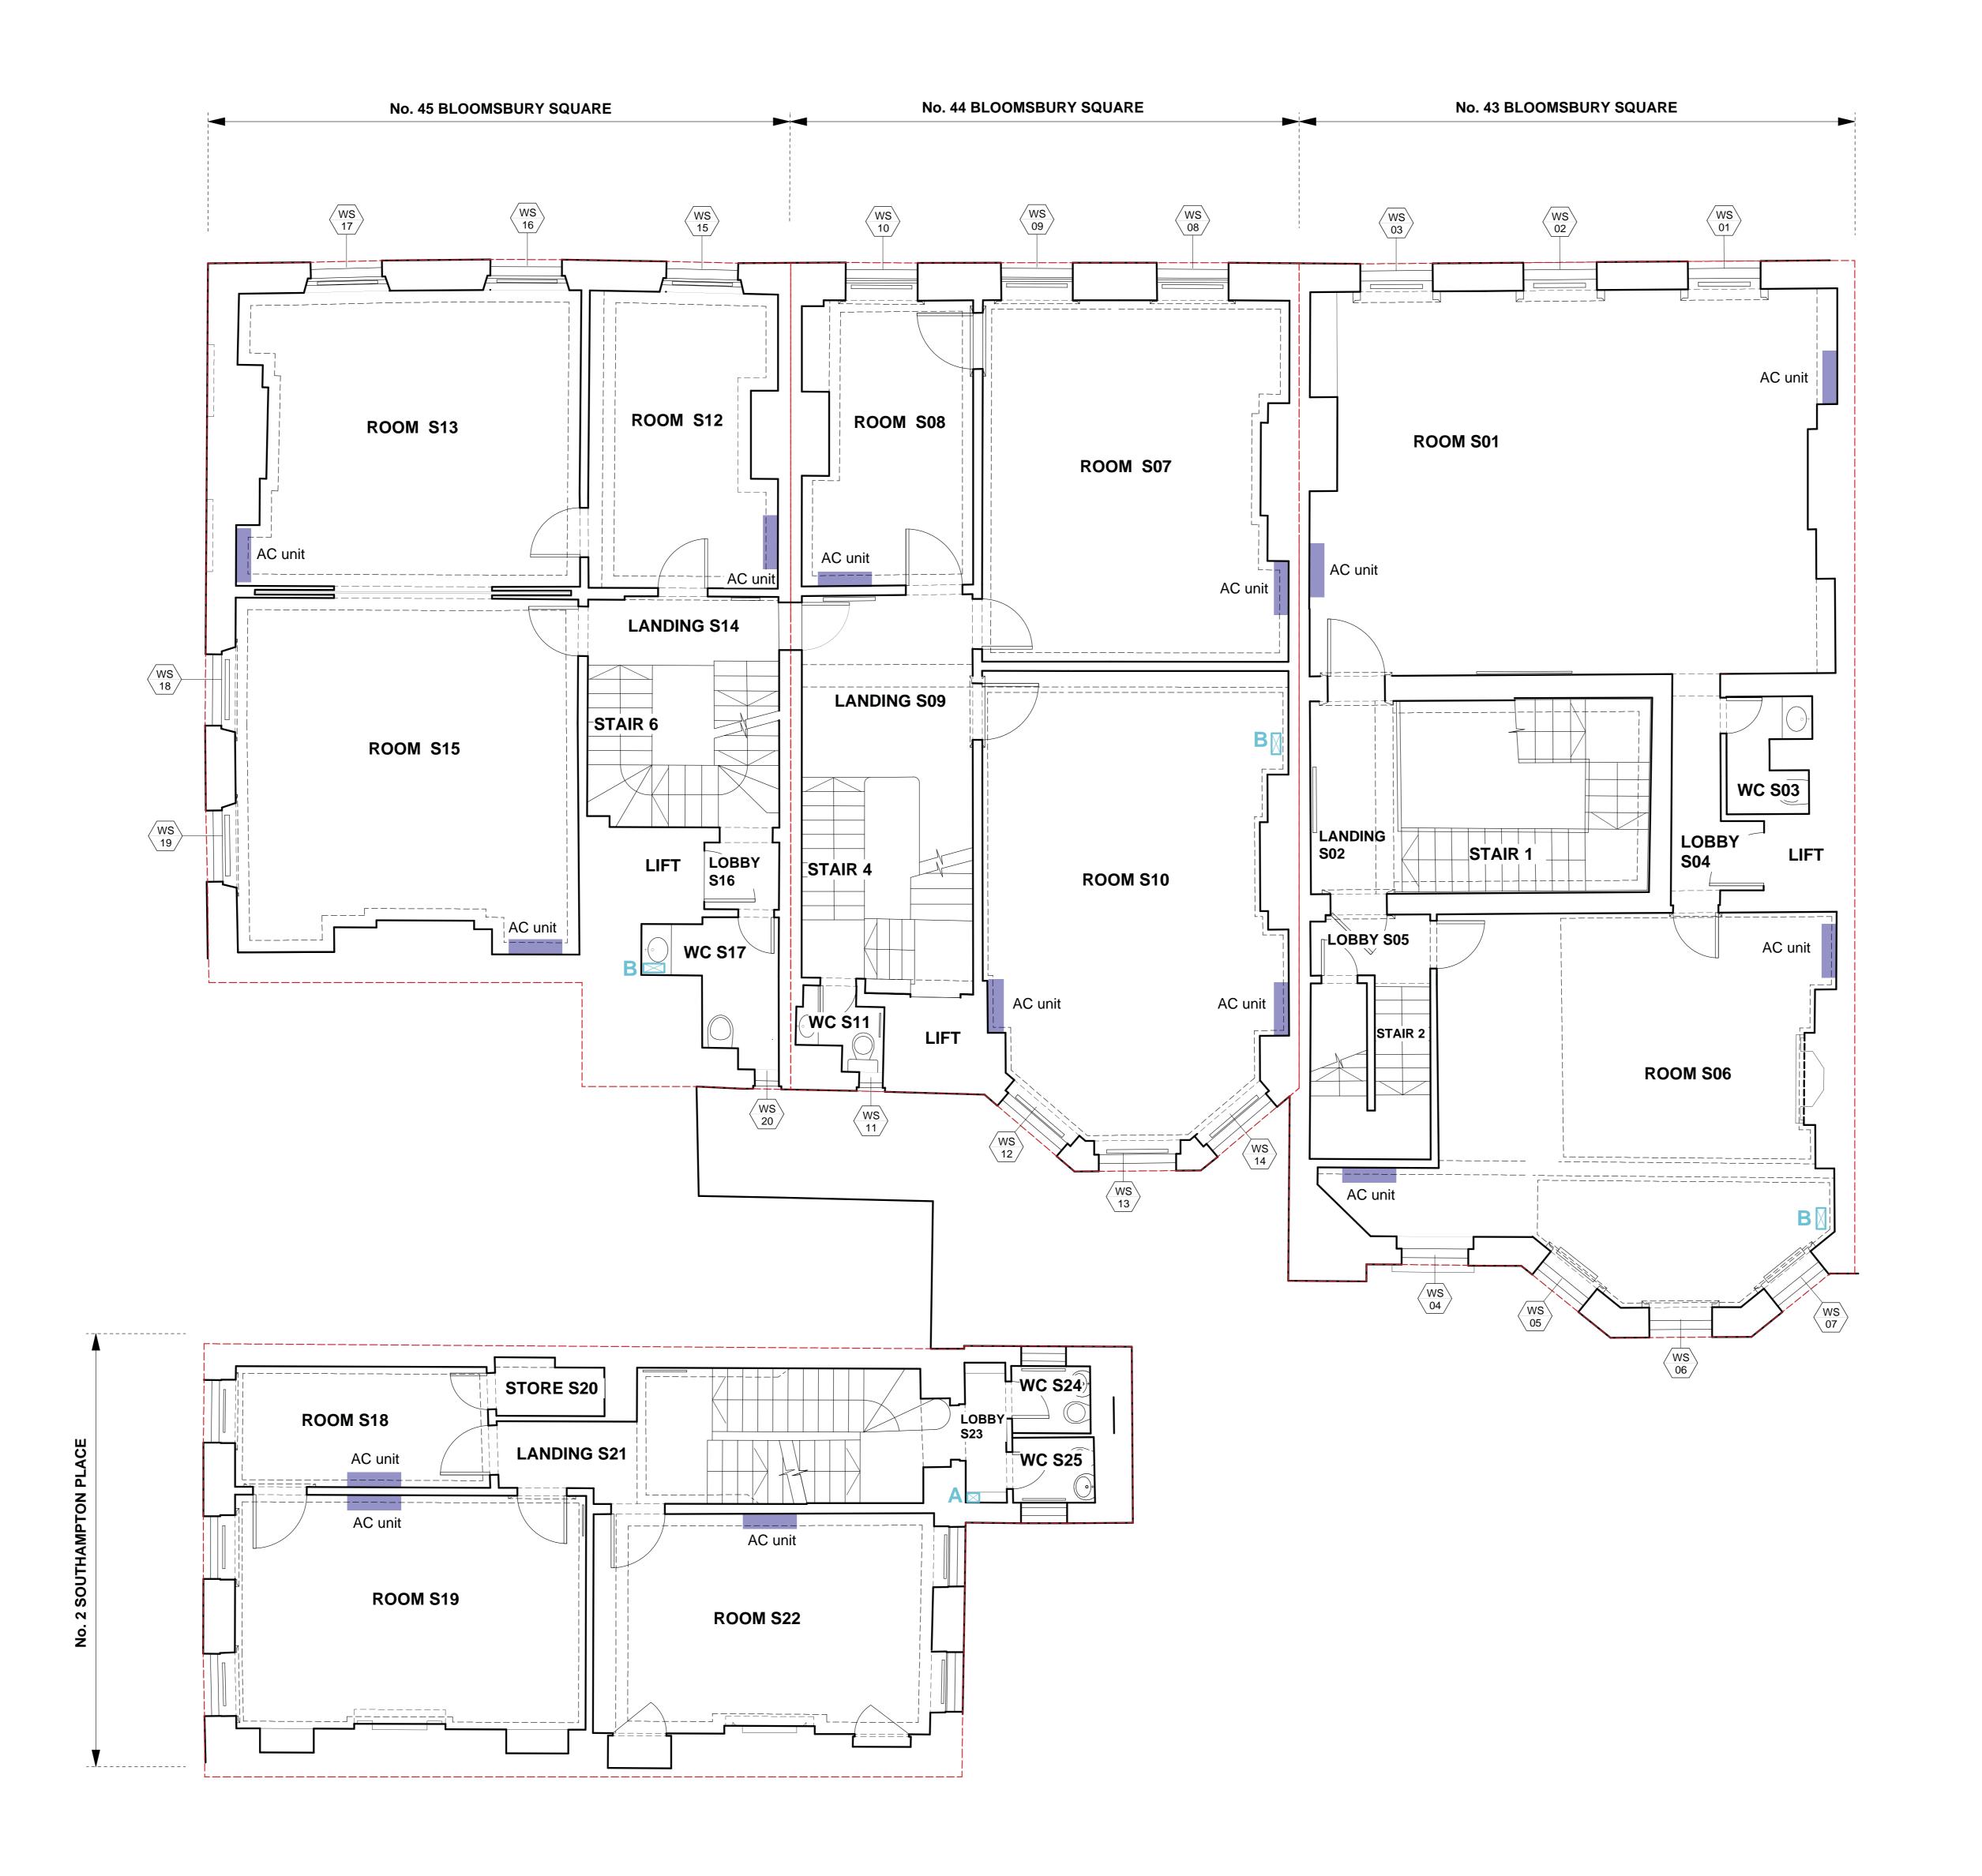

Holborn Links Limited.
43-45 Bloomsbury Square, London.

Drawing Title Comfort Cooling
Proposed Second Floor Plan

Date October 2010 Scale 1:50 @ A

Ofigin No. Revision

OFIGIN No. Revision

Drawn Checked

OCHECKED

02 INTERMEDIATE LANDINGS AND TOILETS BETWEEN THIRD AND FOURTH FLOOR PLAN
A2206 PROPOSED 1:50

0 0.5 1.0 10.0 Scale in Meters

Notes
Copyright remains the property of Canaway Fleming
Architects and this drawing is not to be used for any
purposes without the express permission of the Architect.
No implied License is given for its use.