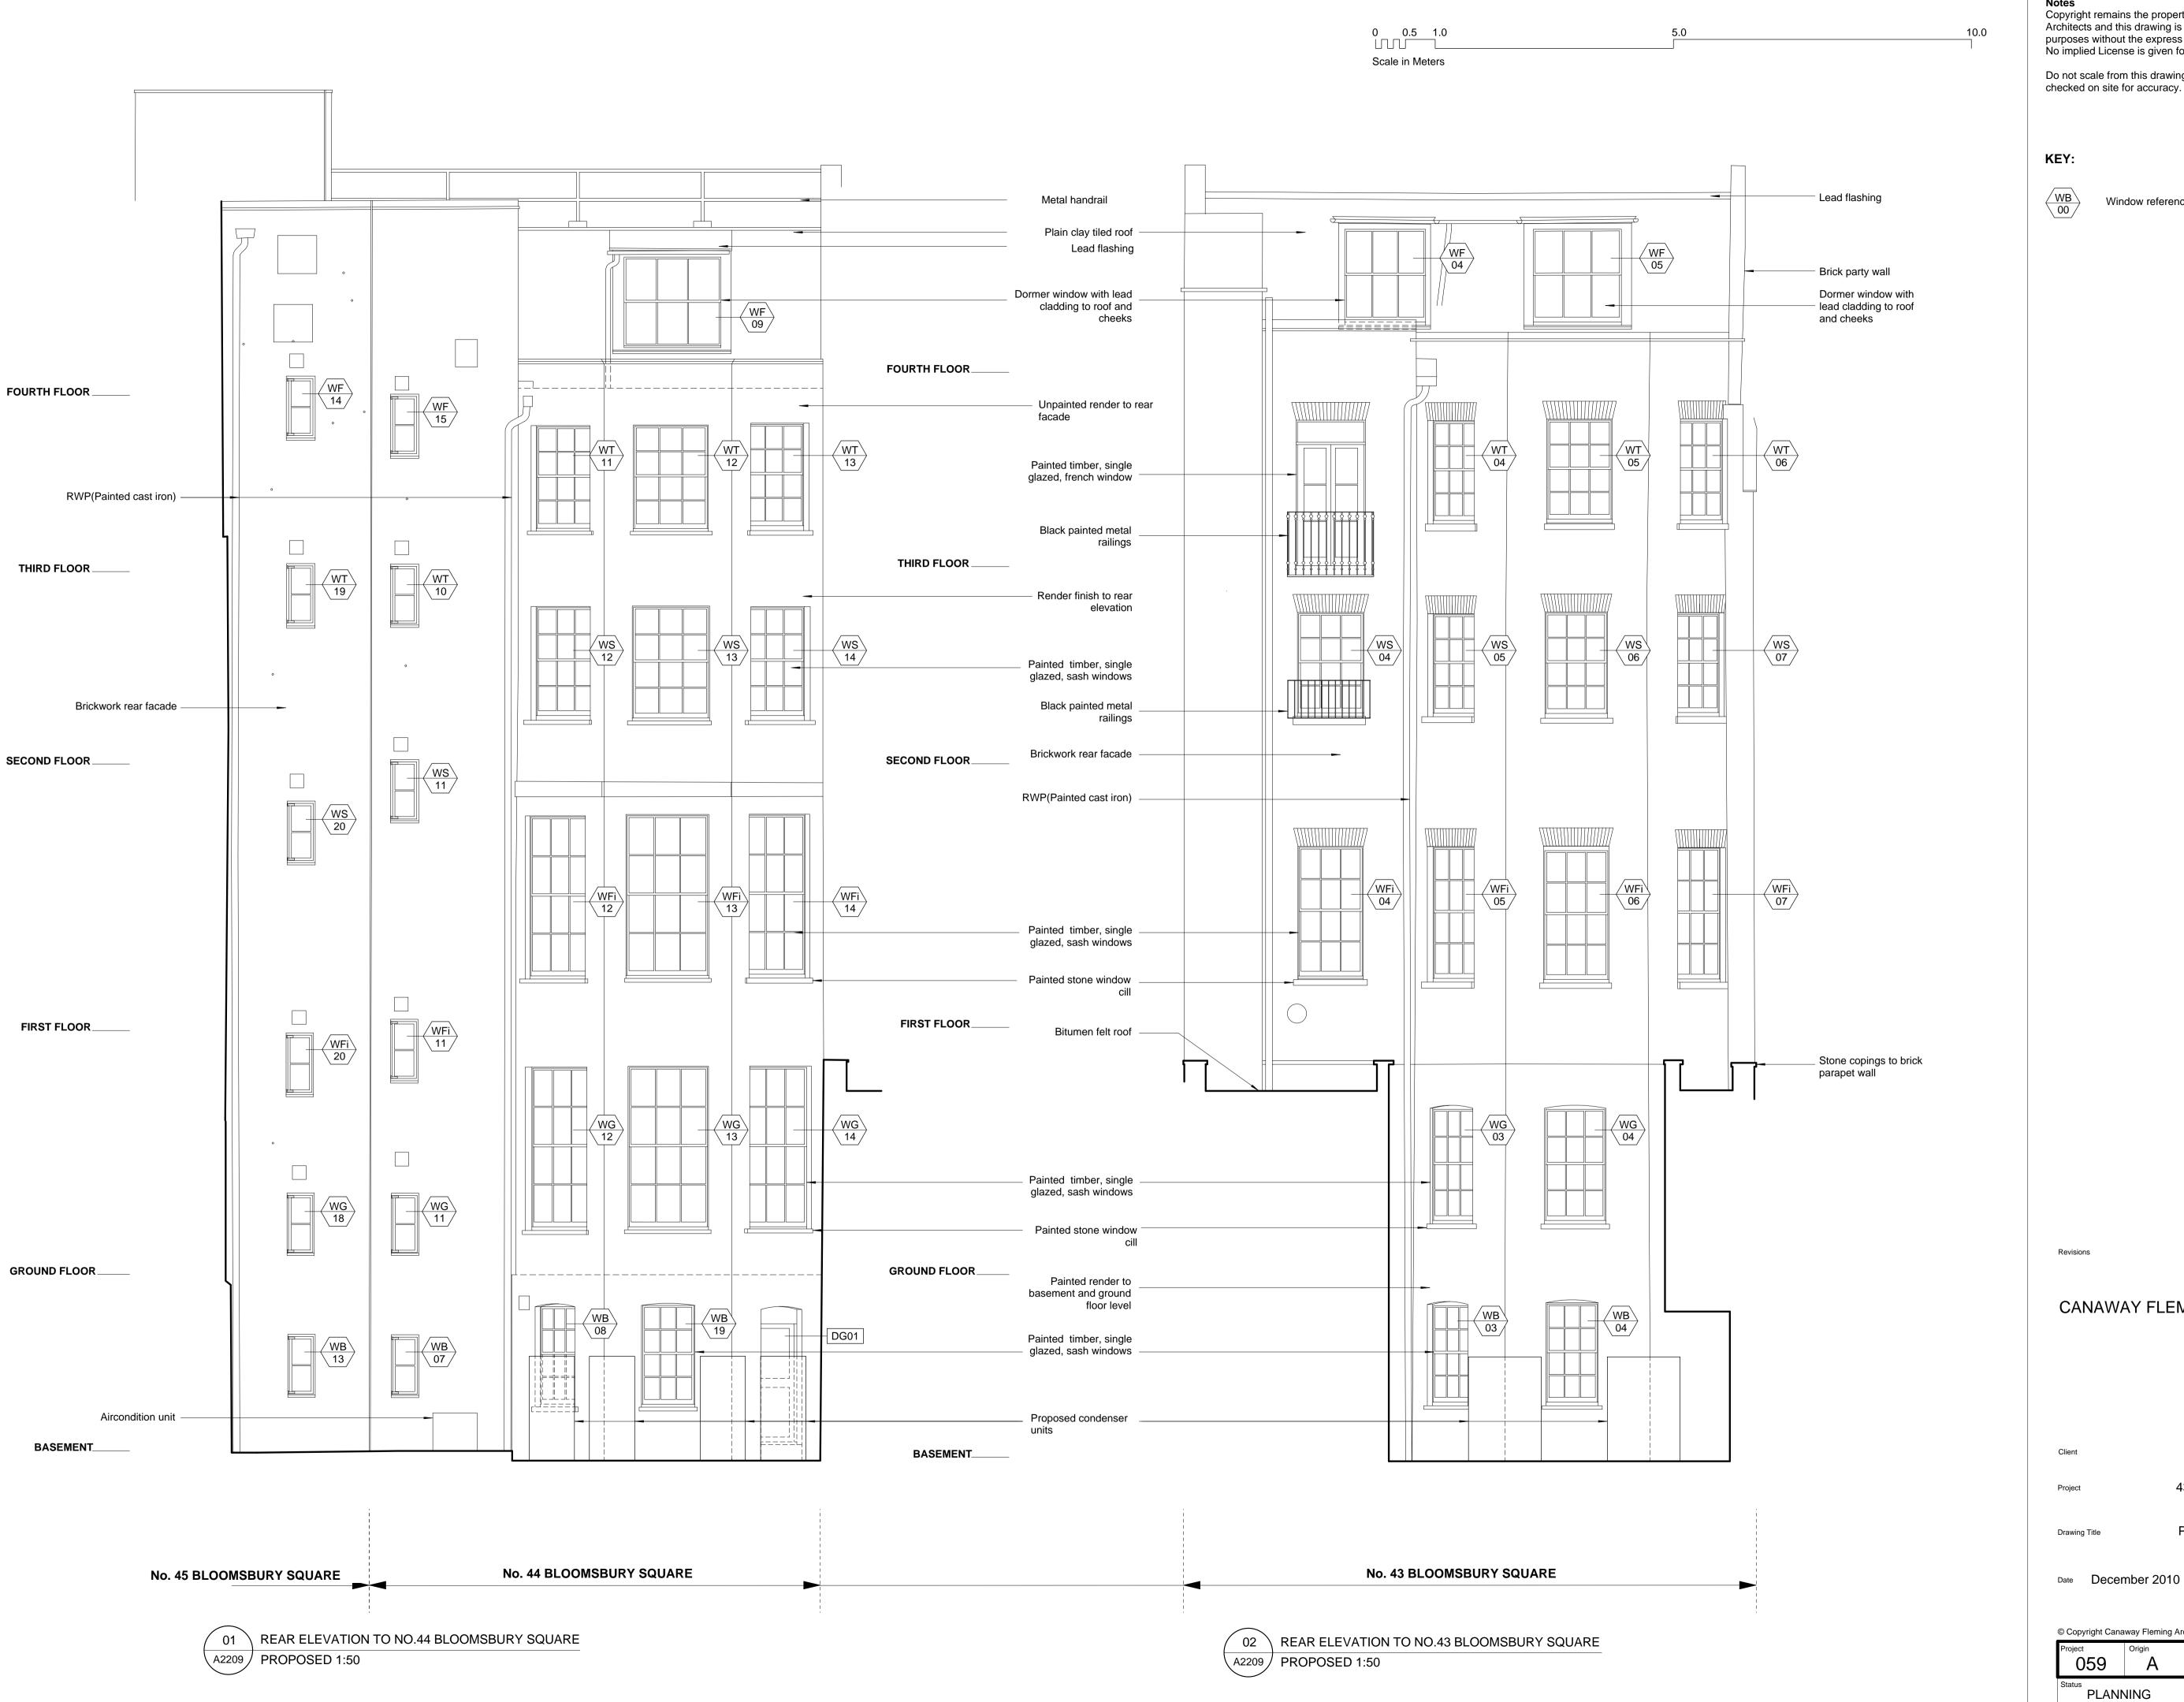

### CANAWAY FLEMING ARCHITECTS

Canaway Fleming Architects Ltd The Dutch House 307-308 High Holborn London WC1V 7LL

T: 020 7430 2262

1:50 @ A1

F: 020 7430 2274 E: mailbox@canawayfleming.com

Holborn Links Limited.

43-45 Bloomsbury Square.

**Proposed Rear Elevations Drawing Title** 

Date December 2010 Scale

© Copyright Canaway Fleming Architects Ltd.

059 2209 Checked MC PLANNING LH

Notes
Copyright remains the property of Canaway Fleming
Architects and this drawing is not to be used for any
purposes without the express permission of the Architect.
No implied License is given for its use.

Do not scale from this drawing. All dimensions should be
checked on site for accuracy.

**KEY:**---- Site Boundary

Window reference: (Level:No)

Revisi

Scale in Meters

CANAWAY FLEMING ARCHITECTS

Canaway Fleming Architects Ltd
The Dutch House
307 - 308 High Holborn
London WC1V 7LL

T: 020 7430 2262
F: 020 7430 2274
E: mailbox@canawayfleming.com

Holborn Links Limited.

43-45 Bloomsbury Square, London.

Drawing Title Existing Third Floor General
Arrangement Plan

Date February 2010 Scale 1:50 @ A0