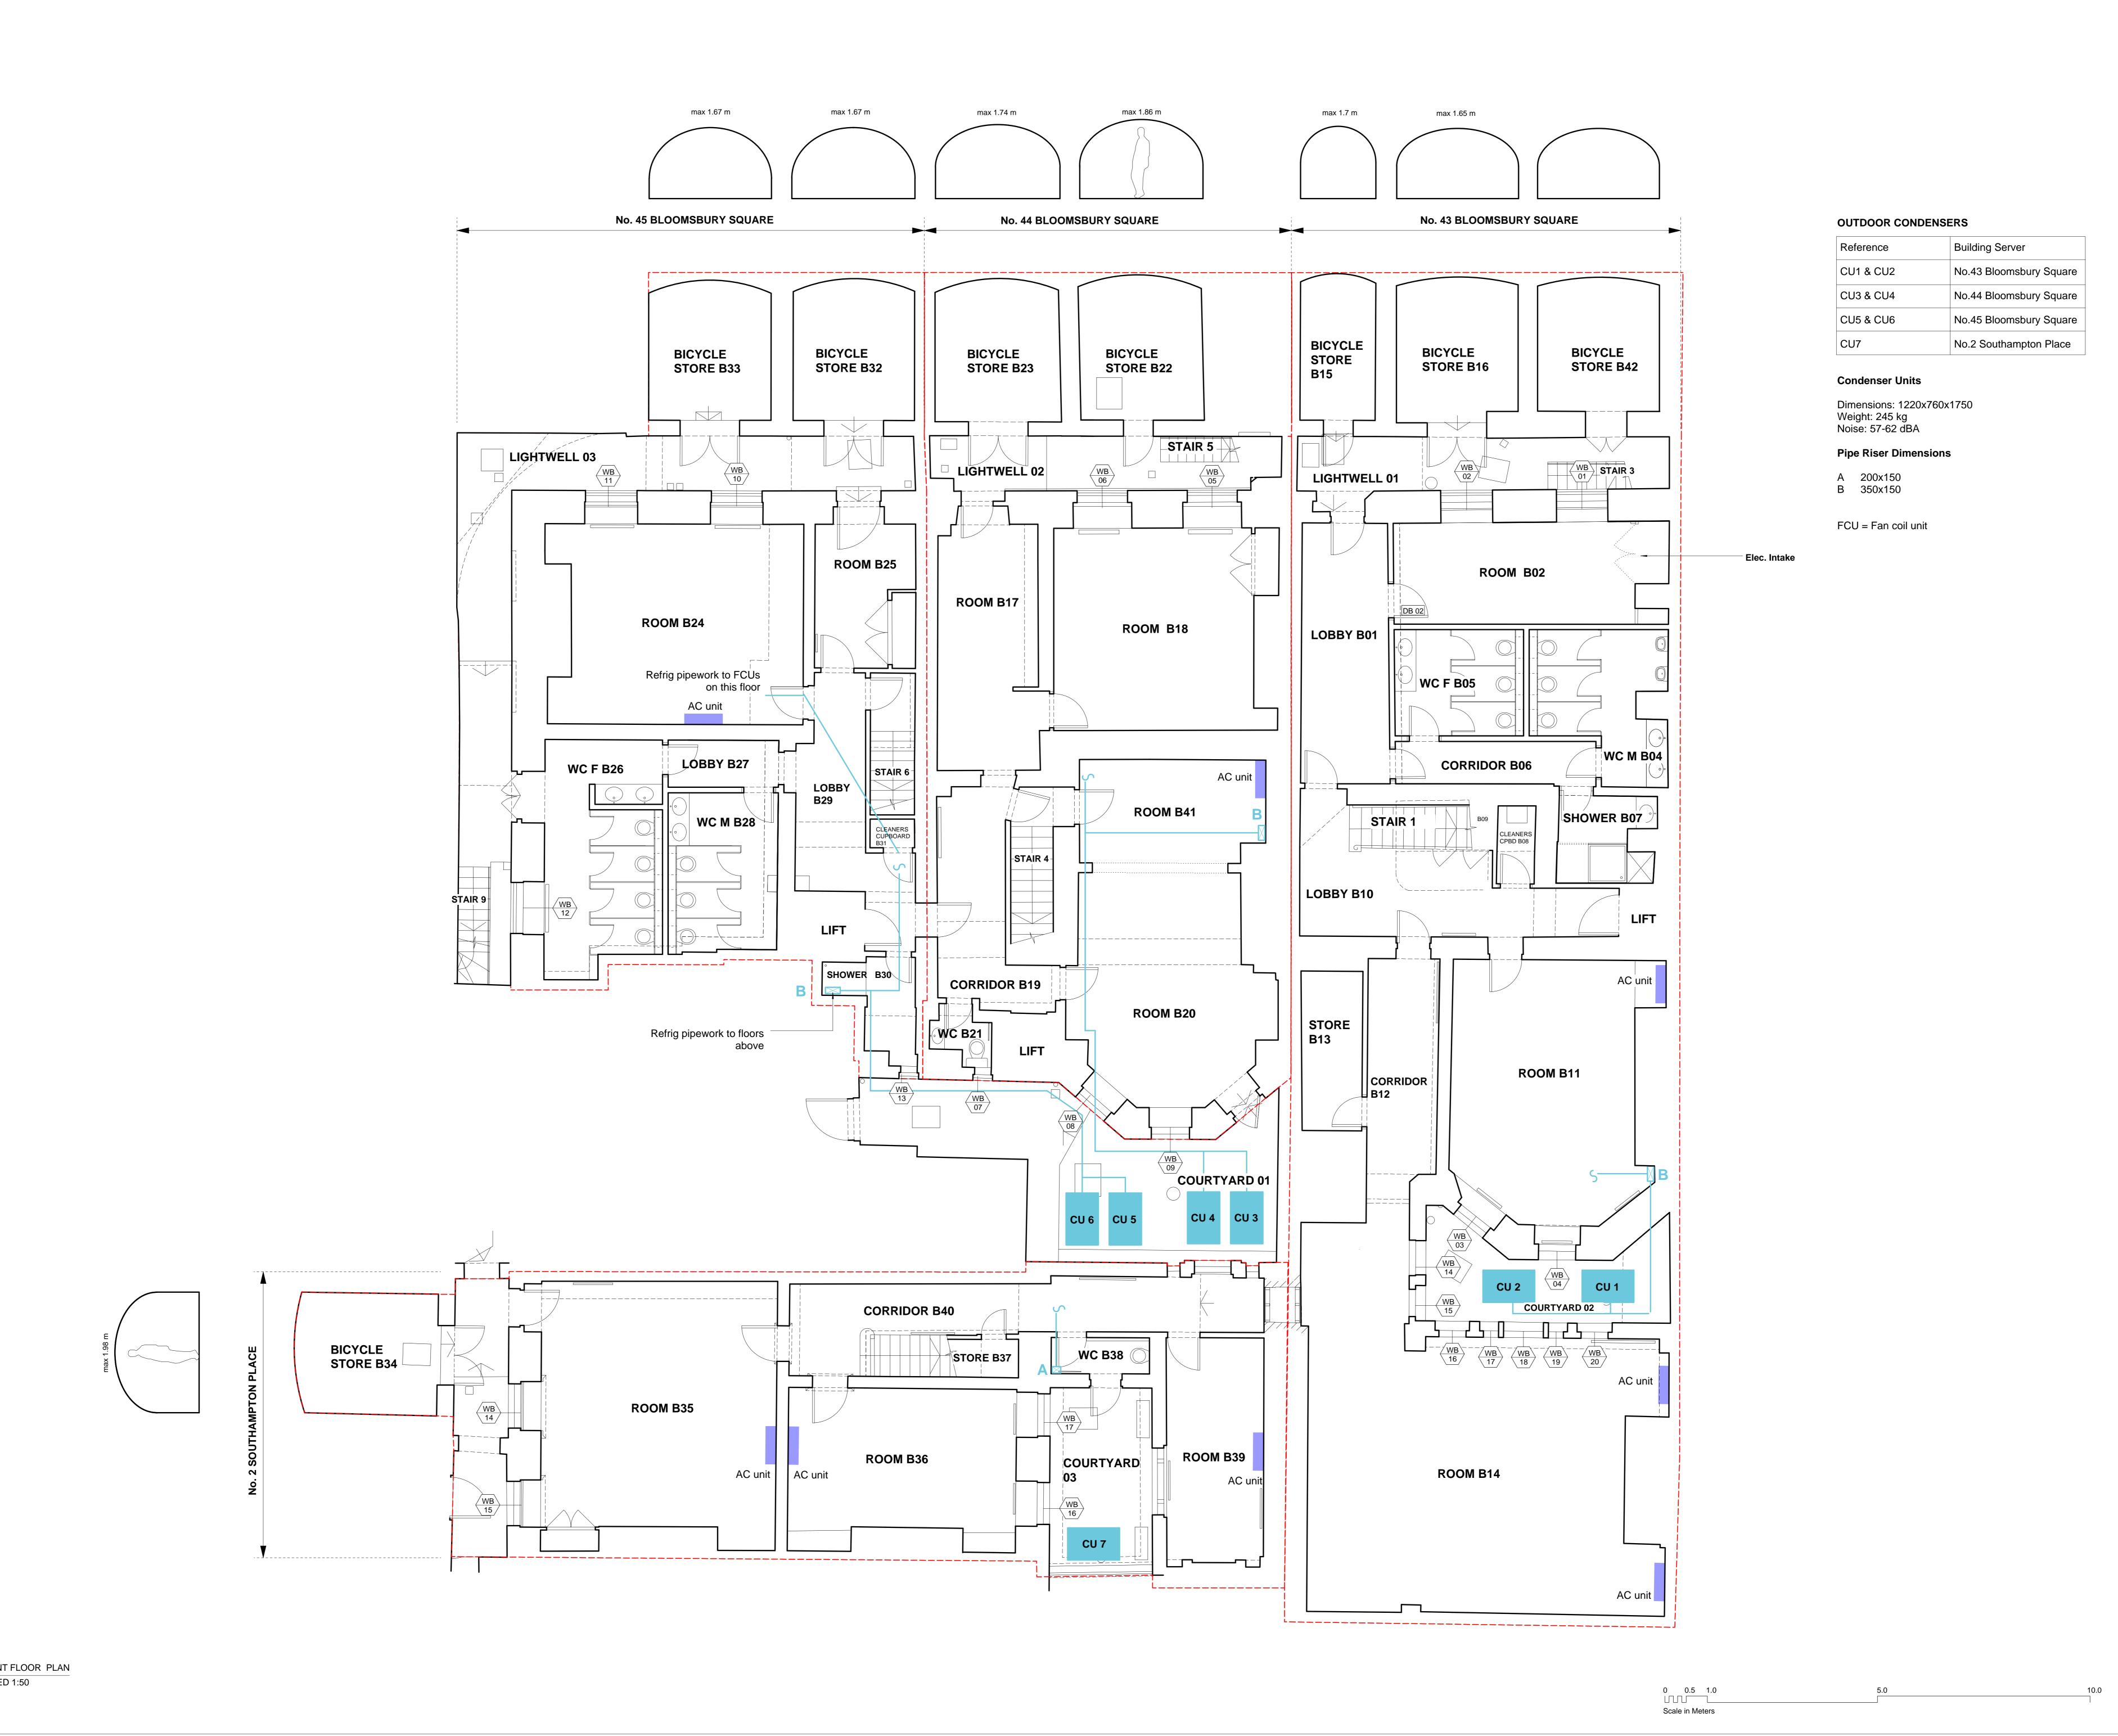

Canaway Fleming Architects Ltd The Dutch House 307 - 308 High Holborn London WC1V 7LL T: 020 7430 2262 F: 020 7430 2274 E: mailbox@canawayfleming.com

43-45 Bloomsbury Square, London.

Proposed Basement Floor

PLANNING

Notes
Copyright remains the property of Canaway Fleming
Architects and this drawing is not to be used for any
purposes without the express permission of the Architect.
No implied License is given for its use.