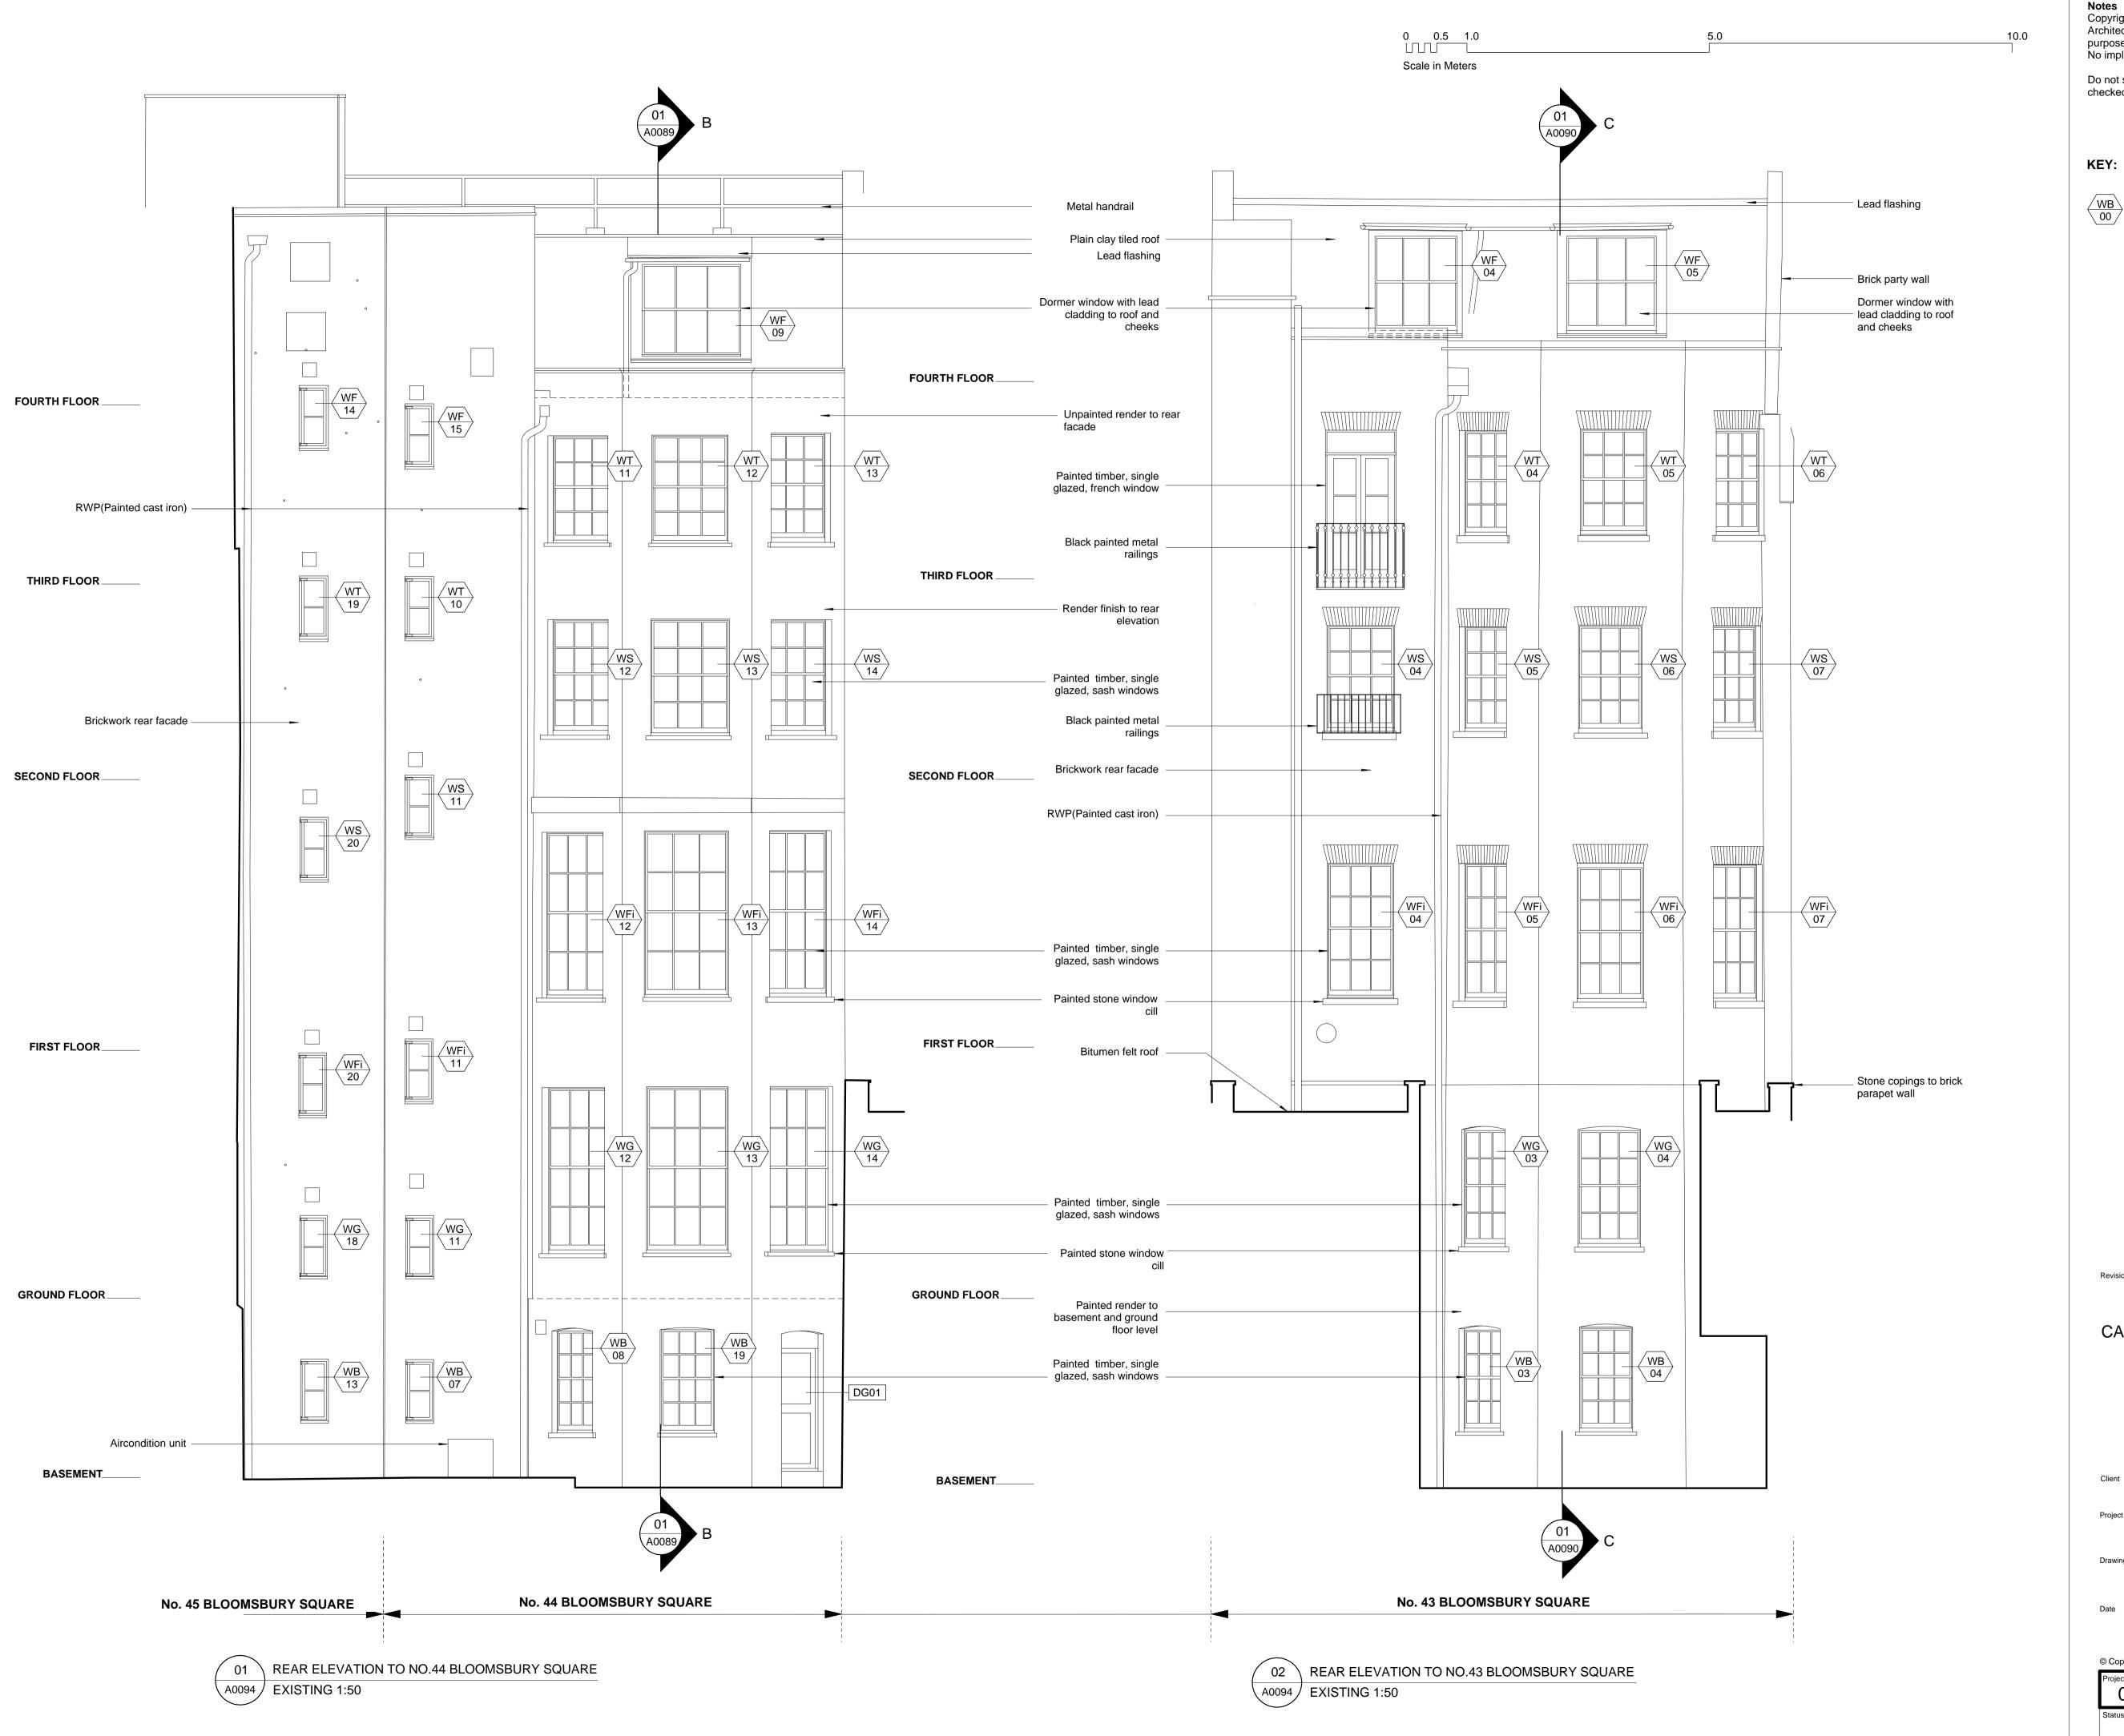

43-45 Bloomsbury Square.

Existing Rear Elevations Drawing Title

April 2010 Scale

© Copyright Canaway Fleming Architects Ltd.

| Project         | Origin | No.      | Revision   |
|-----------------|--------|----------|------------|
| 059             | Α      | 0094     | _          |
| Status PLANNING |        | Drawn LH | Checked MC |

Copyright remains the property of Canaway Fleming Architects and this drawing is not to be used for any purposes without the express permission of the Architect. No implied License is given for its use.

Do not scale from this drawing. All dimensions should be checked on site for accuracy.

### CANAWAY FLEMING ARCHITECTS

Canaway Fleming Architects Ltd The Dutch House 307-308 High Holborn London WC1V 7LL

T: 020 7430 2262 F: 020 7430 2274 E: mailbox@canawayfleming.com

Holborn Links Limited.

1:50 @ A1

43-45 Bloomsbury Square.

**Existing Rear Elevations** 

© Copyright Canaway Fleming Architects Ltd.

| Project         | Origin | No.      | Revision   |
|-----------------|--------|----------|------------|
| 059             | Α      | 0095     | -          |
| Status PLANNING |        | Drawn LH | Checked MC |

Copyright remains the property of Canaway Fleming Architects and this drawing is not to be used for any purposes without the express permission of the Architect. No implied License is given for its use. Do not scale from this drawing. All dimensions should be checked on site for accuracy.

**— — —** Site Boundary

Window reference: (Level:No)

Pipe riser (200 mm x150 mm)

Pipe riser (350 mm x150 mm) AC indoor unit (max. dimensions: 900 mm x 250 mm x 300 mm)

CANAWAY FLEMING ARCHITECTS

Canaway Fleming Architects Ltd The Dutch House 307 - 308 High Holborn London WC1V 7LL T: 020 7430 2262 F: 020 7430 2274 E: mailbox@canawayfleming.com