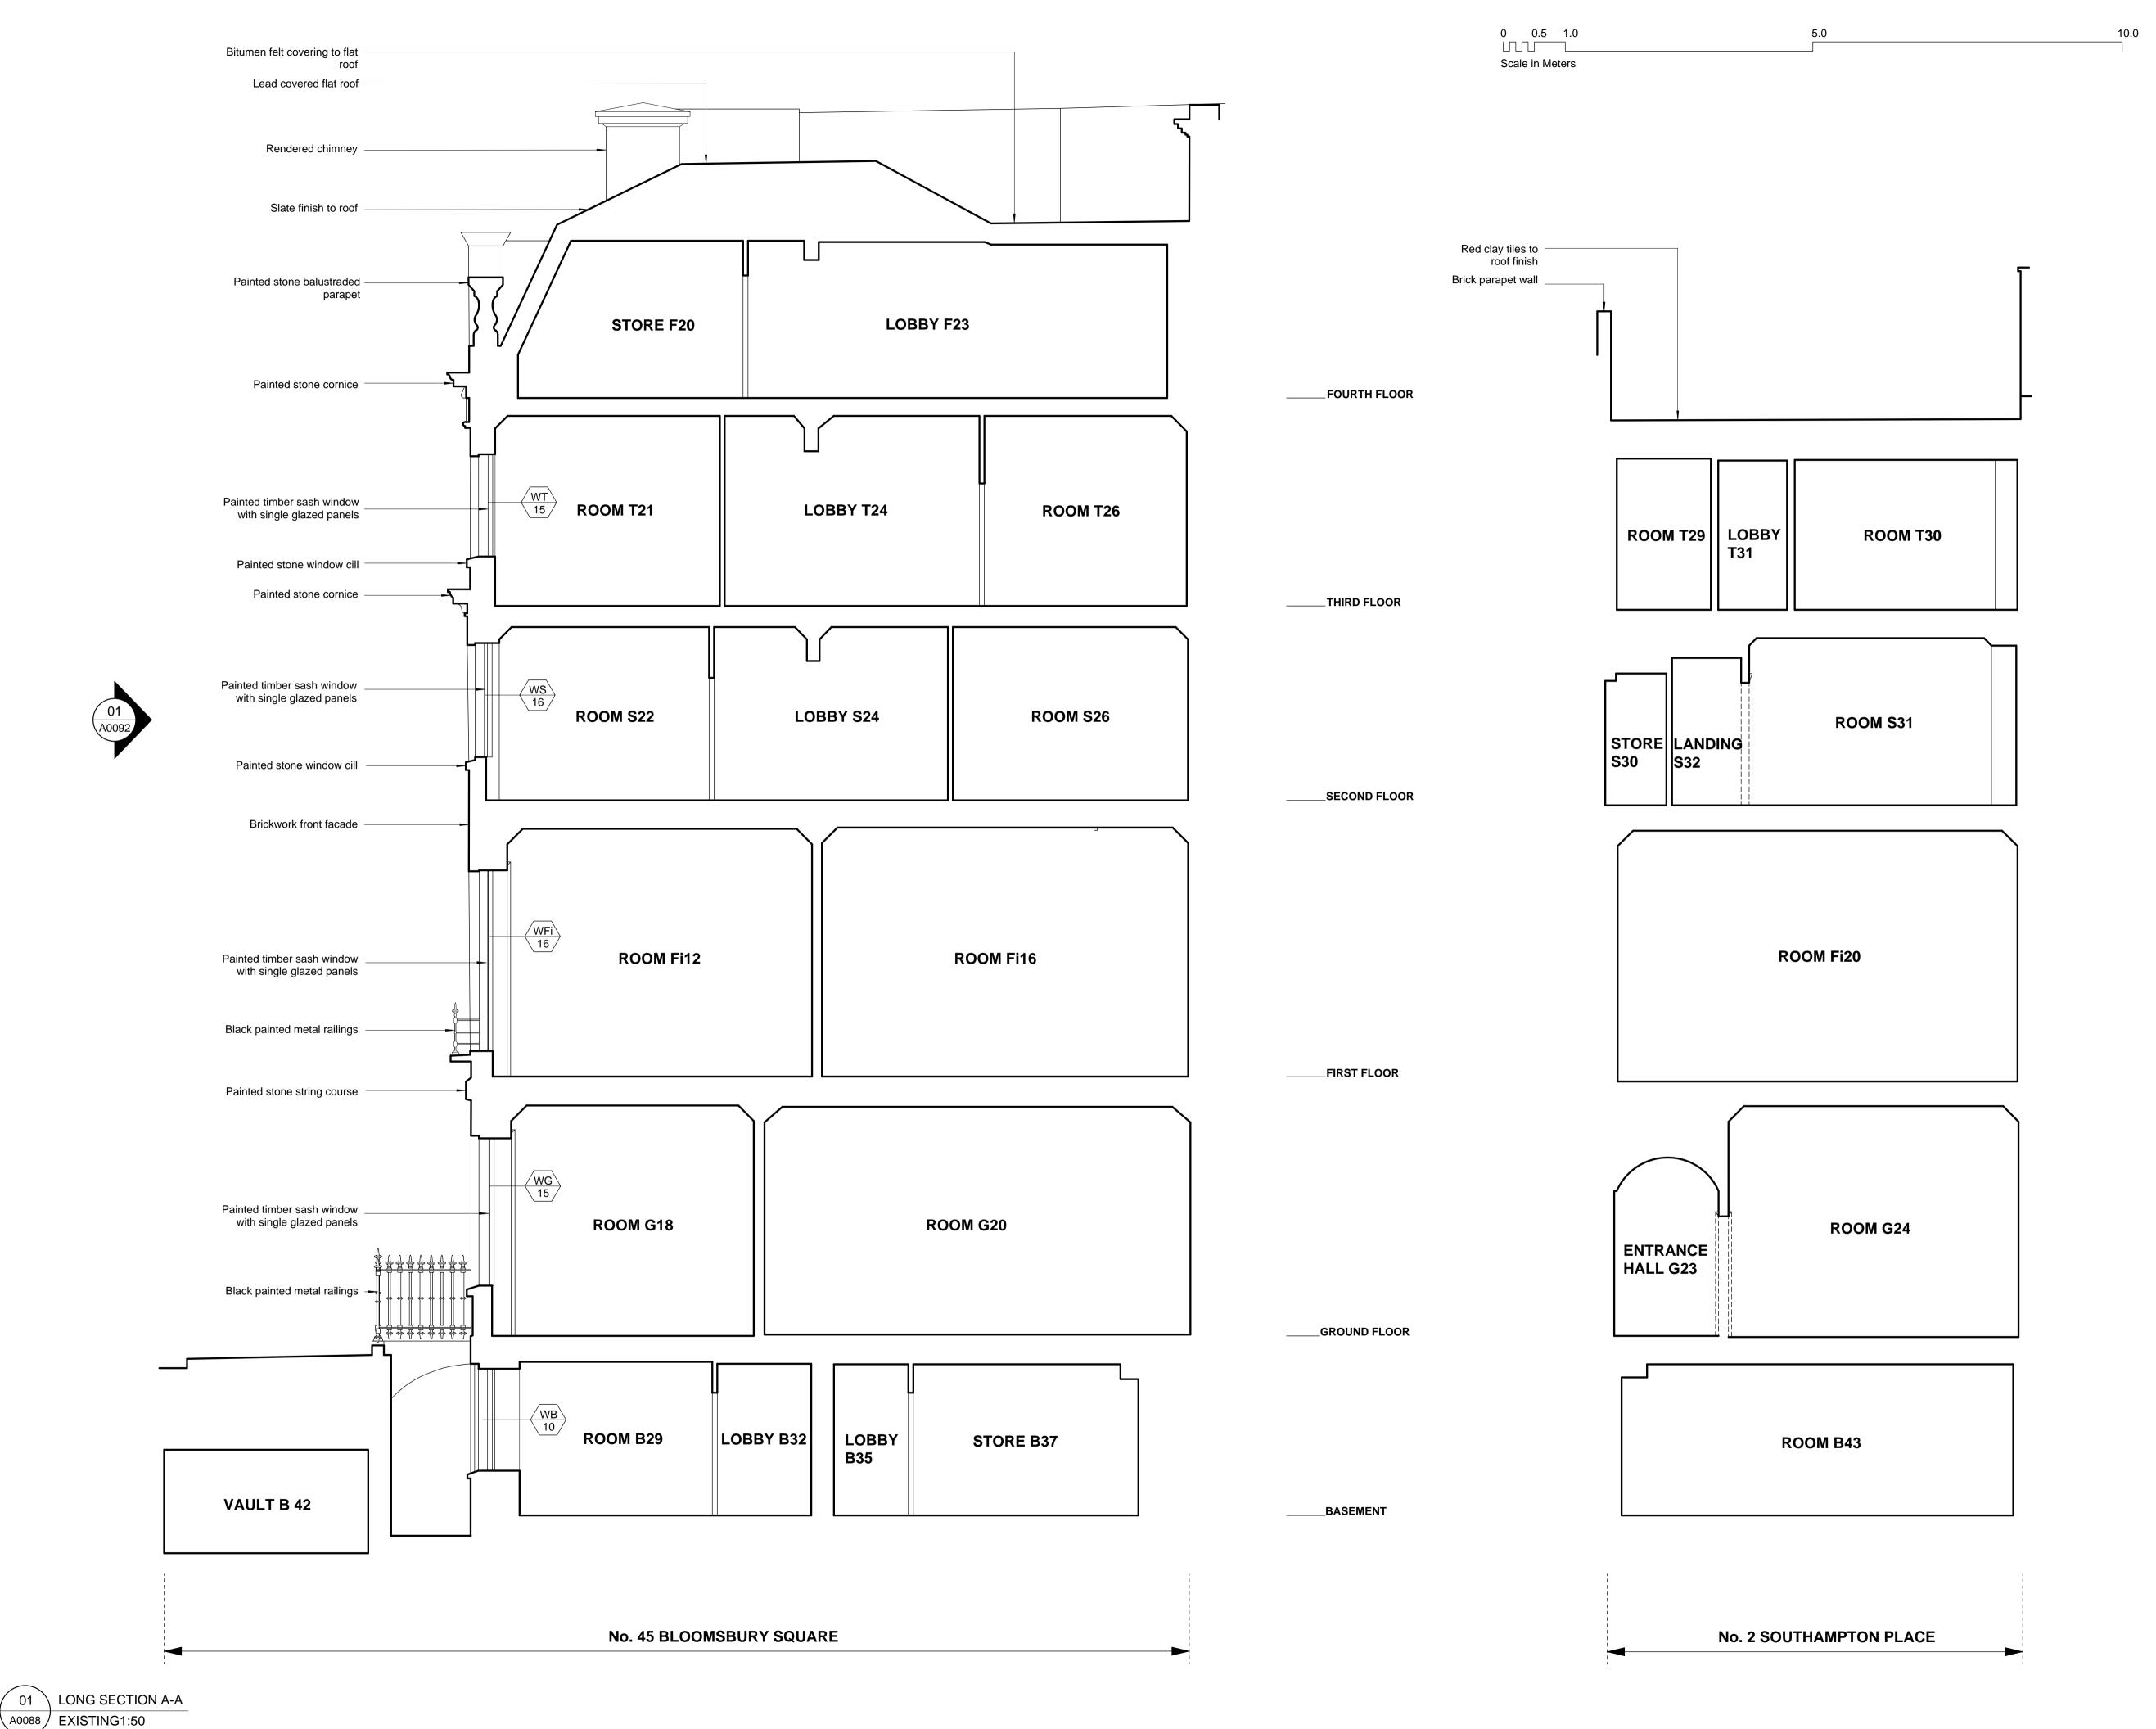

# CANAWAY FLEMING ARCHITECTS

Canaway Fleming Architects Ltd
The Dutch House
307-308 High Holborn
London WC1V 7LL
T: 020 7430 2262
F: 020 7430 2274
E: mailbox@canawayfleming.com

E: mailbox@canawayfle

Holborn Links Limited.

Project 43-45 Bloomsbury Square.

Drawing Title

Client

Existing Section A-A

1:50 @ A1

Date April 2010 Scale

© Copyright Canaway Fleming Architects Ltd.

A0089 EXISTING1:50