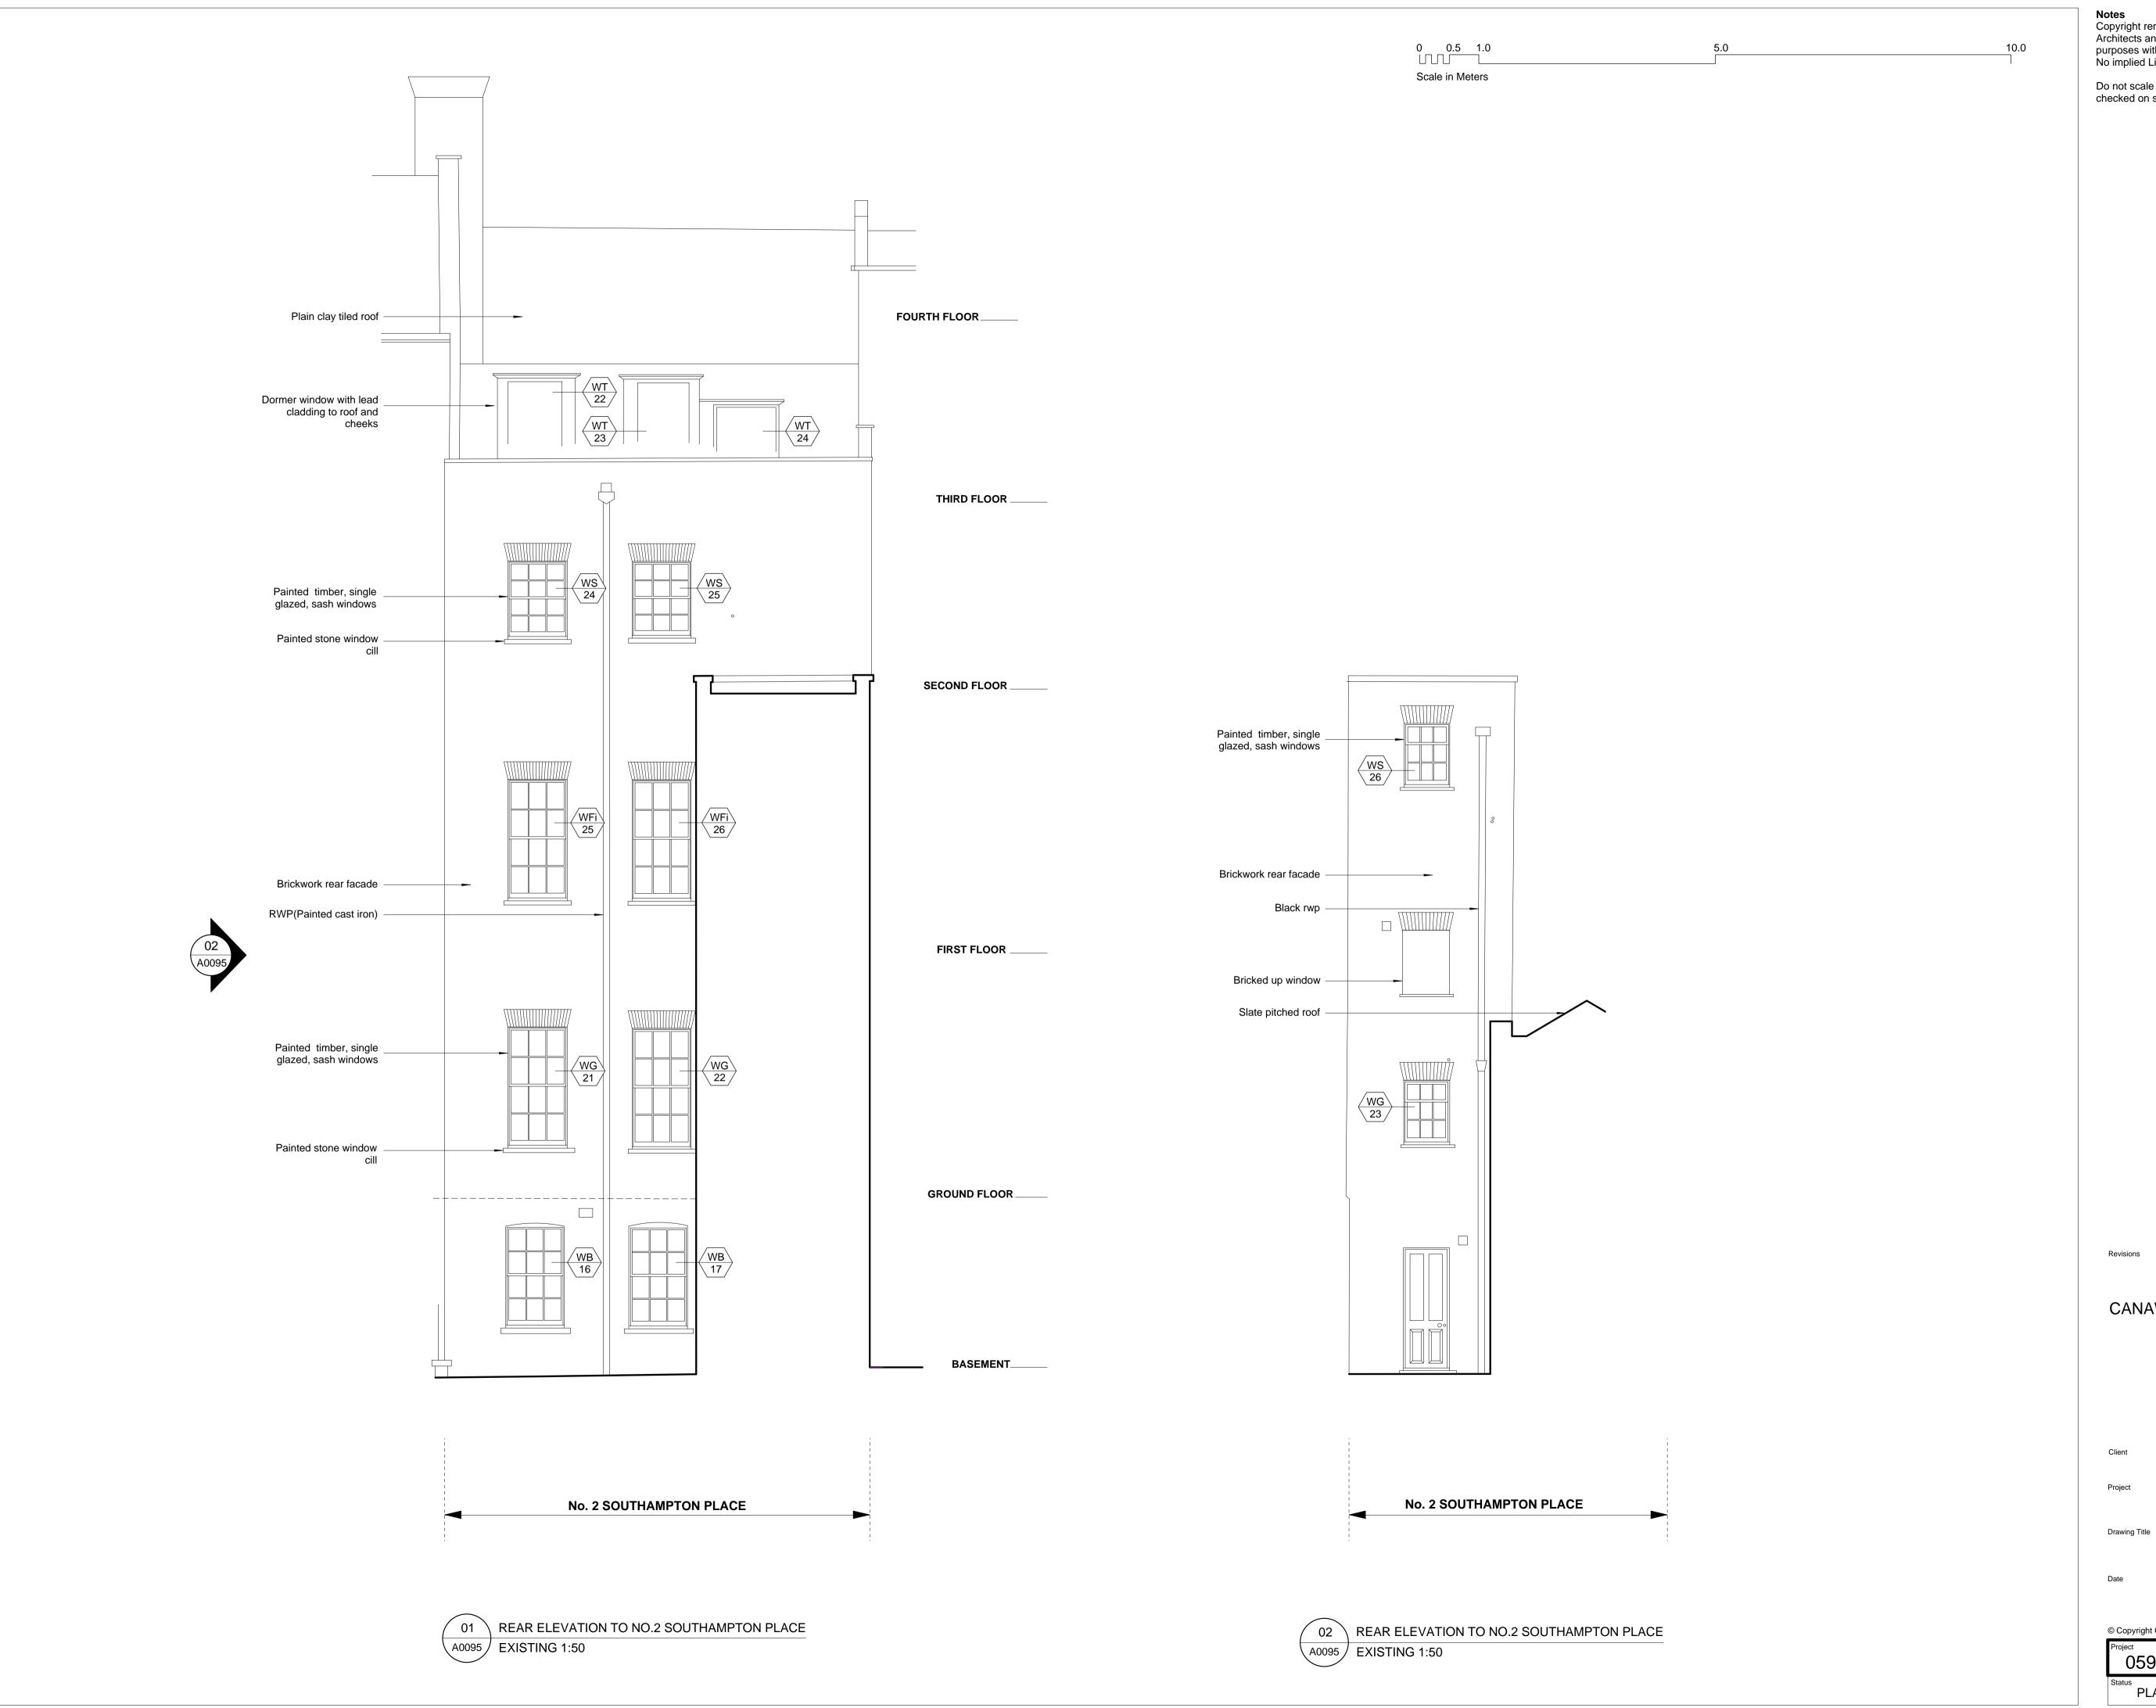

for any purposes without the express permission of the Architect. No implied License is given for its use.

Do not scale from this drawing. All dimensions should be checked on site for accuracy.



Window reference: (Level:No)

Revisions

### CANAWAY FLEMING ARCHITECTS

Canaway Fleming Architects Ltd The Dutch House 307-308 High Holborn London WC1V 7LL

T: 020 7430 2262

1:50 @ A1

F: 020 7430 2274 E: mailbox@canawayfleming.com

Holborn Links Limited.

43-45 Bloomsbury Square.

Existing Rear Elevations Drawing Title

April 2010 Scale

© Copyright Canaway Fleming Architects Ltd.

| Project         | Origin | No.      | Revision   |
|-----------------|--------|----------|------------|
| 059             | Α      | 0094     | _          |
| Status PLANNING |        | Drawn LH | Checked MC |



Copyright remains the property of Canaway Fleming Architects and this drawing is not to be used for any purposes without the express permission of the Architect. No implied License is given for its use.

Do not scale from this drawing. All dimensions should be checked on site for accuracy.

### CANAWAY FLEMING ARCHITECTS

Canaway Fleming Architects Ltd The Dutch House 307-308 High Holborn London WC1V 7LL

T: 020 7430 2262 F: 020 7430 2274 E: mailbox@canawayfleming.com

Holborn Links Limited.

1:50 @ A1

43-45 Bloomsbury Square.

**Existing Rear Elevations** 

© Copyright Canaway Fleming Architects Ltd.

| Project         | Origin | No.      | Revision   |
|-----------------|--------|----------|------------|
| 059             | Α      | 0095     | -          |
| Status PLANNING |        |