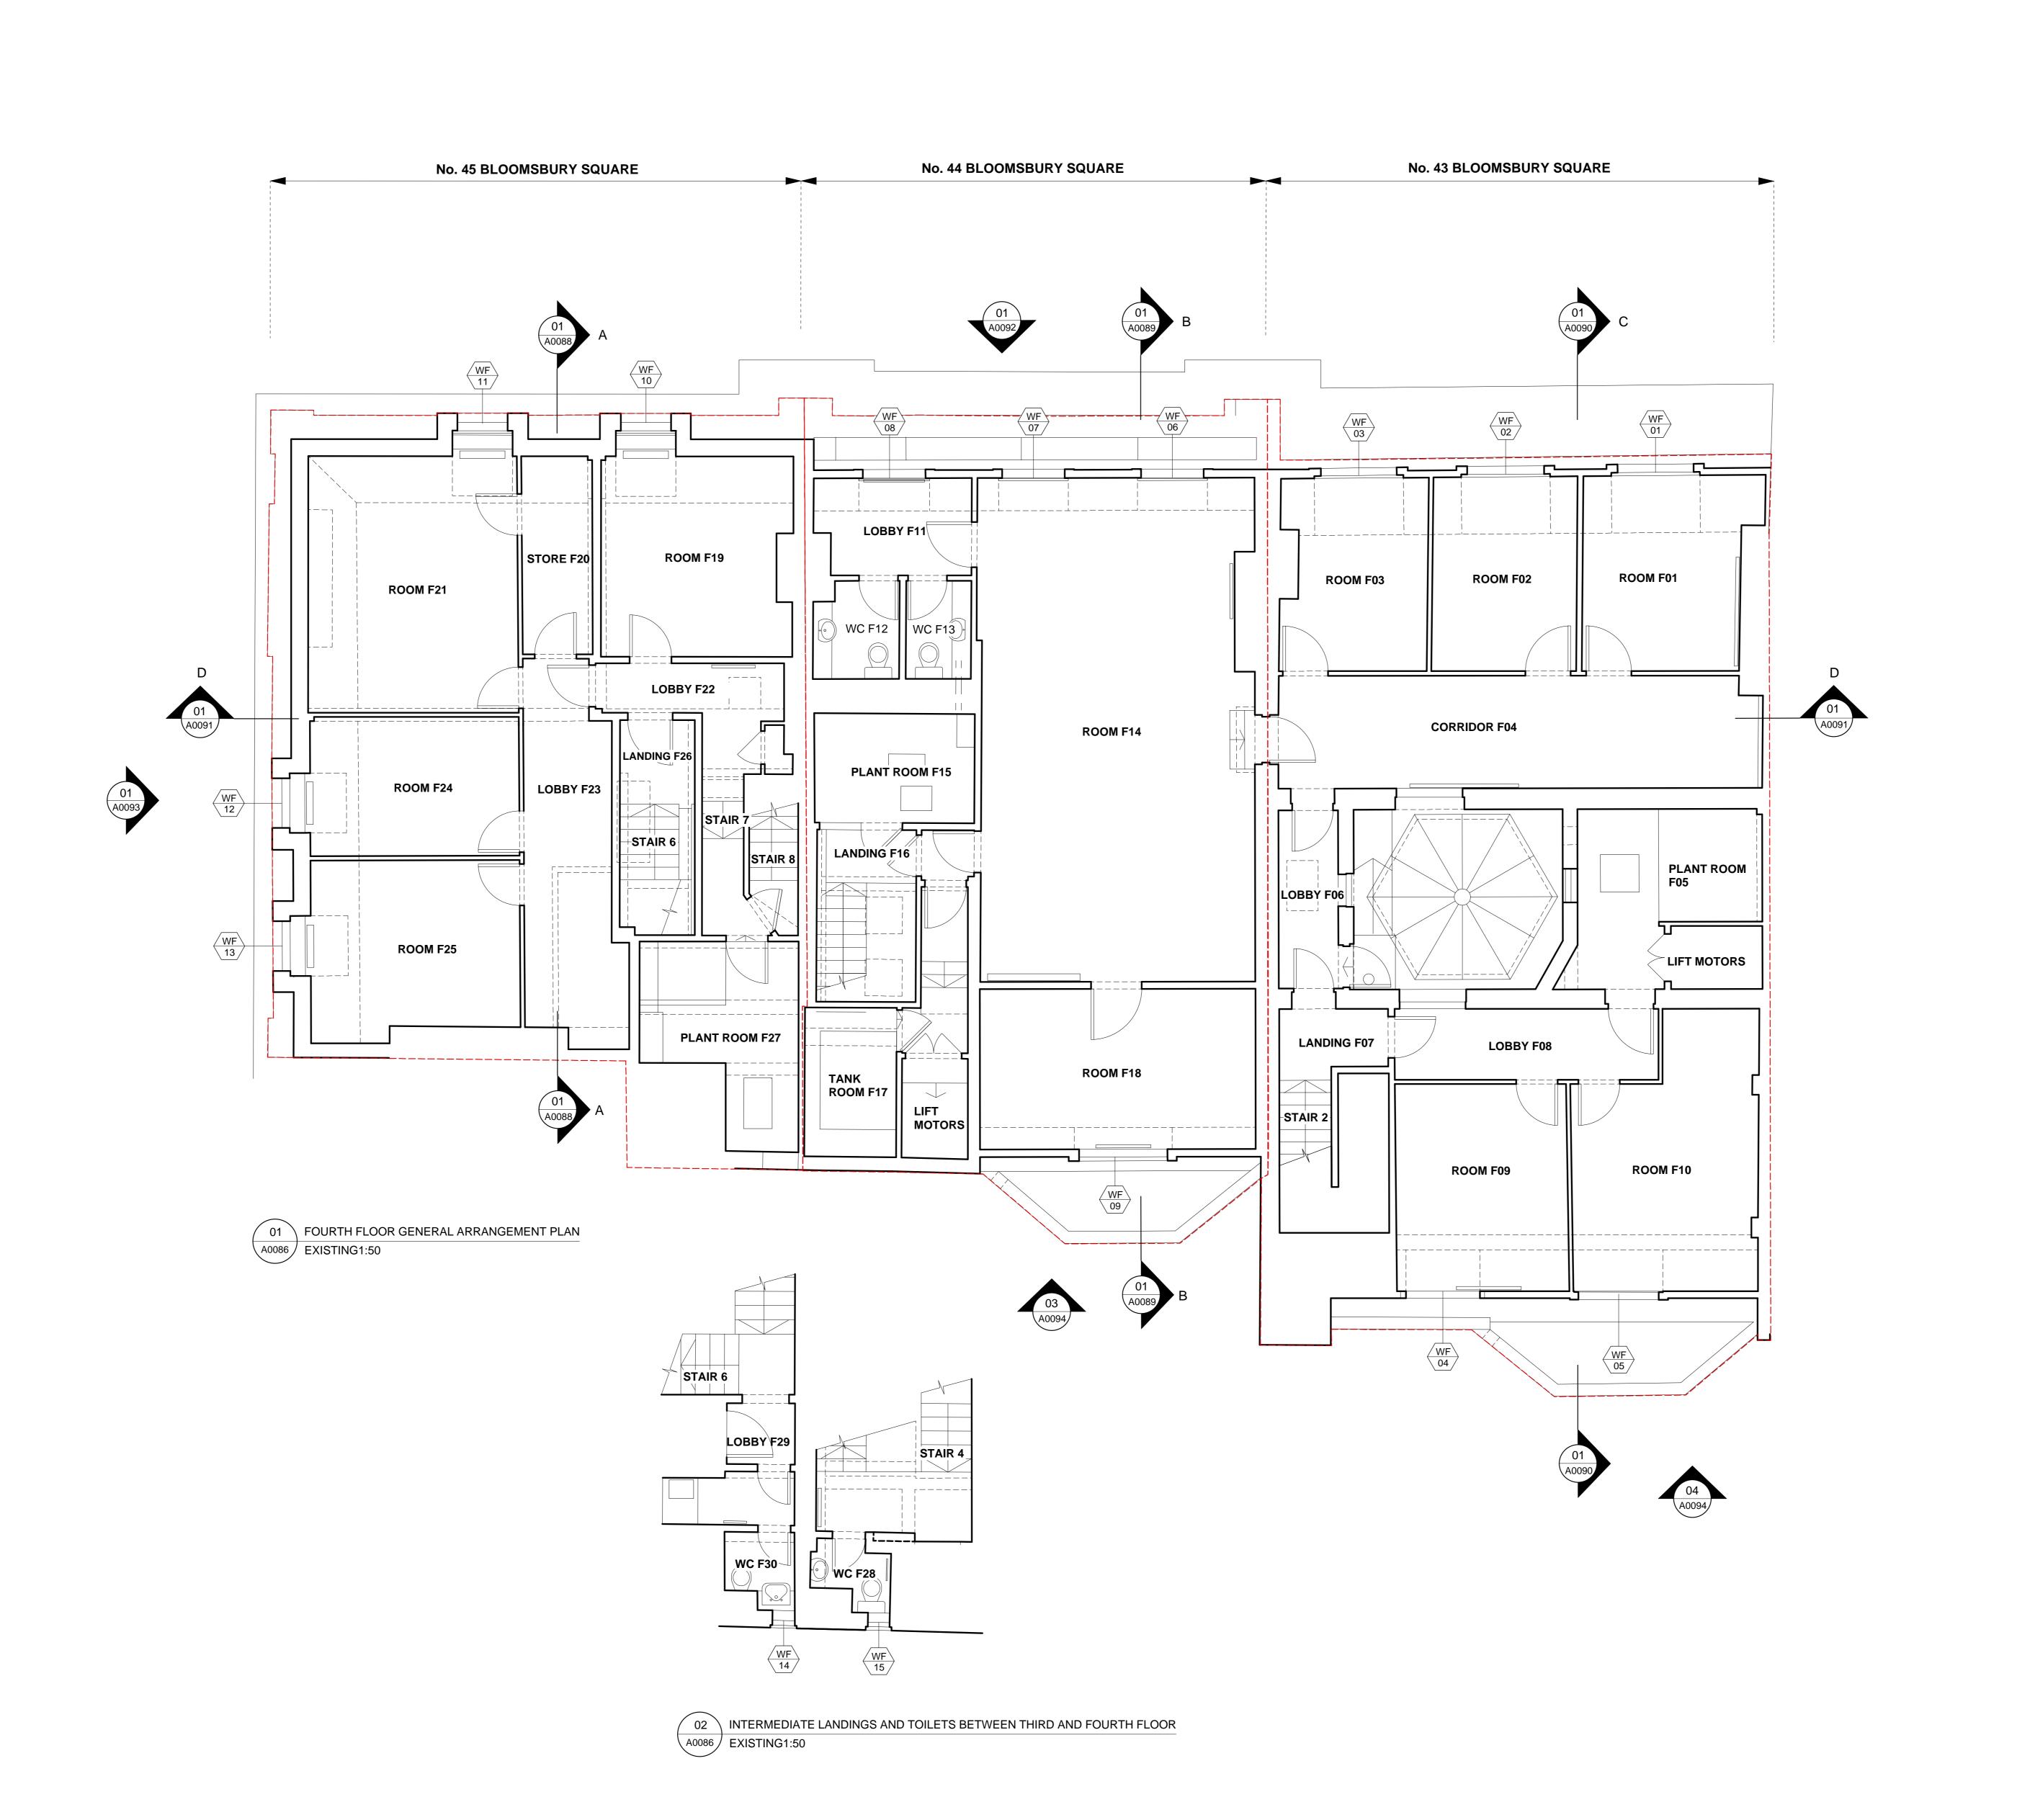

Do not scale from this drawing. All dimensions should be checked on site for accuracy.

---- Site Boundary

Window reference: (Level:No)

0 0.5 1.0

Scale in Meters

**CANAWAY FLEMING ARCHITECTS** 

Canaway Fleming Architects Ltd The Dutch House 307 - 308 High Holborn London WC1V 7LL T: 020 7430 2262 F: 020 7430 2274 E: mailbox@canawayfleming.com

Holborn Links Limited. 43-45 Bloomsbury Square, London.

Existing Fourth Floor General Arrangement Plan

March 2010 Scale 1:50 @ A0

Notes
Copyright remains the property of Canaway Fleming
Architects and this drawing is not to be used for any
purposes without the express permission of the Architect.
No implied License is given for its use.

Do not scale from this drawing. All dimensions should be
checked on site for accuracy.

on site for accuracy.

KEY:

---- Site Boundary

Revisions

Scale in Meters

CANAWAY FLEMING ARCHITECTS

Canaway Fleming Architects Ltd
The Dutch House
307 - 308 High Holborn
London WC1V 7LL
T: 020 7430 2262
F: 020 7430 2274
E: mailbox@canawayfleming.com

Holborn Links Limited.
43-45 Bloomsbury Square, London.

Drawing Title Existing Roof Plan

April 2010 Scale 1:5

Project Origin No. Revision A Status Drawn Checked

Notes
Copyright remains the property of Canaway Fleming
Architects and this drawing is not to be used for any
purposes without the express permission of the Architect.