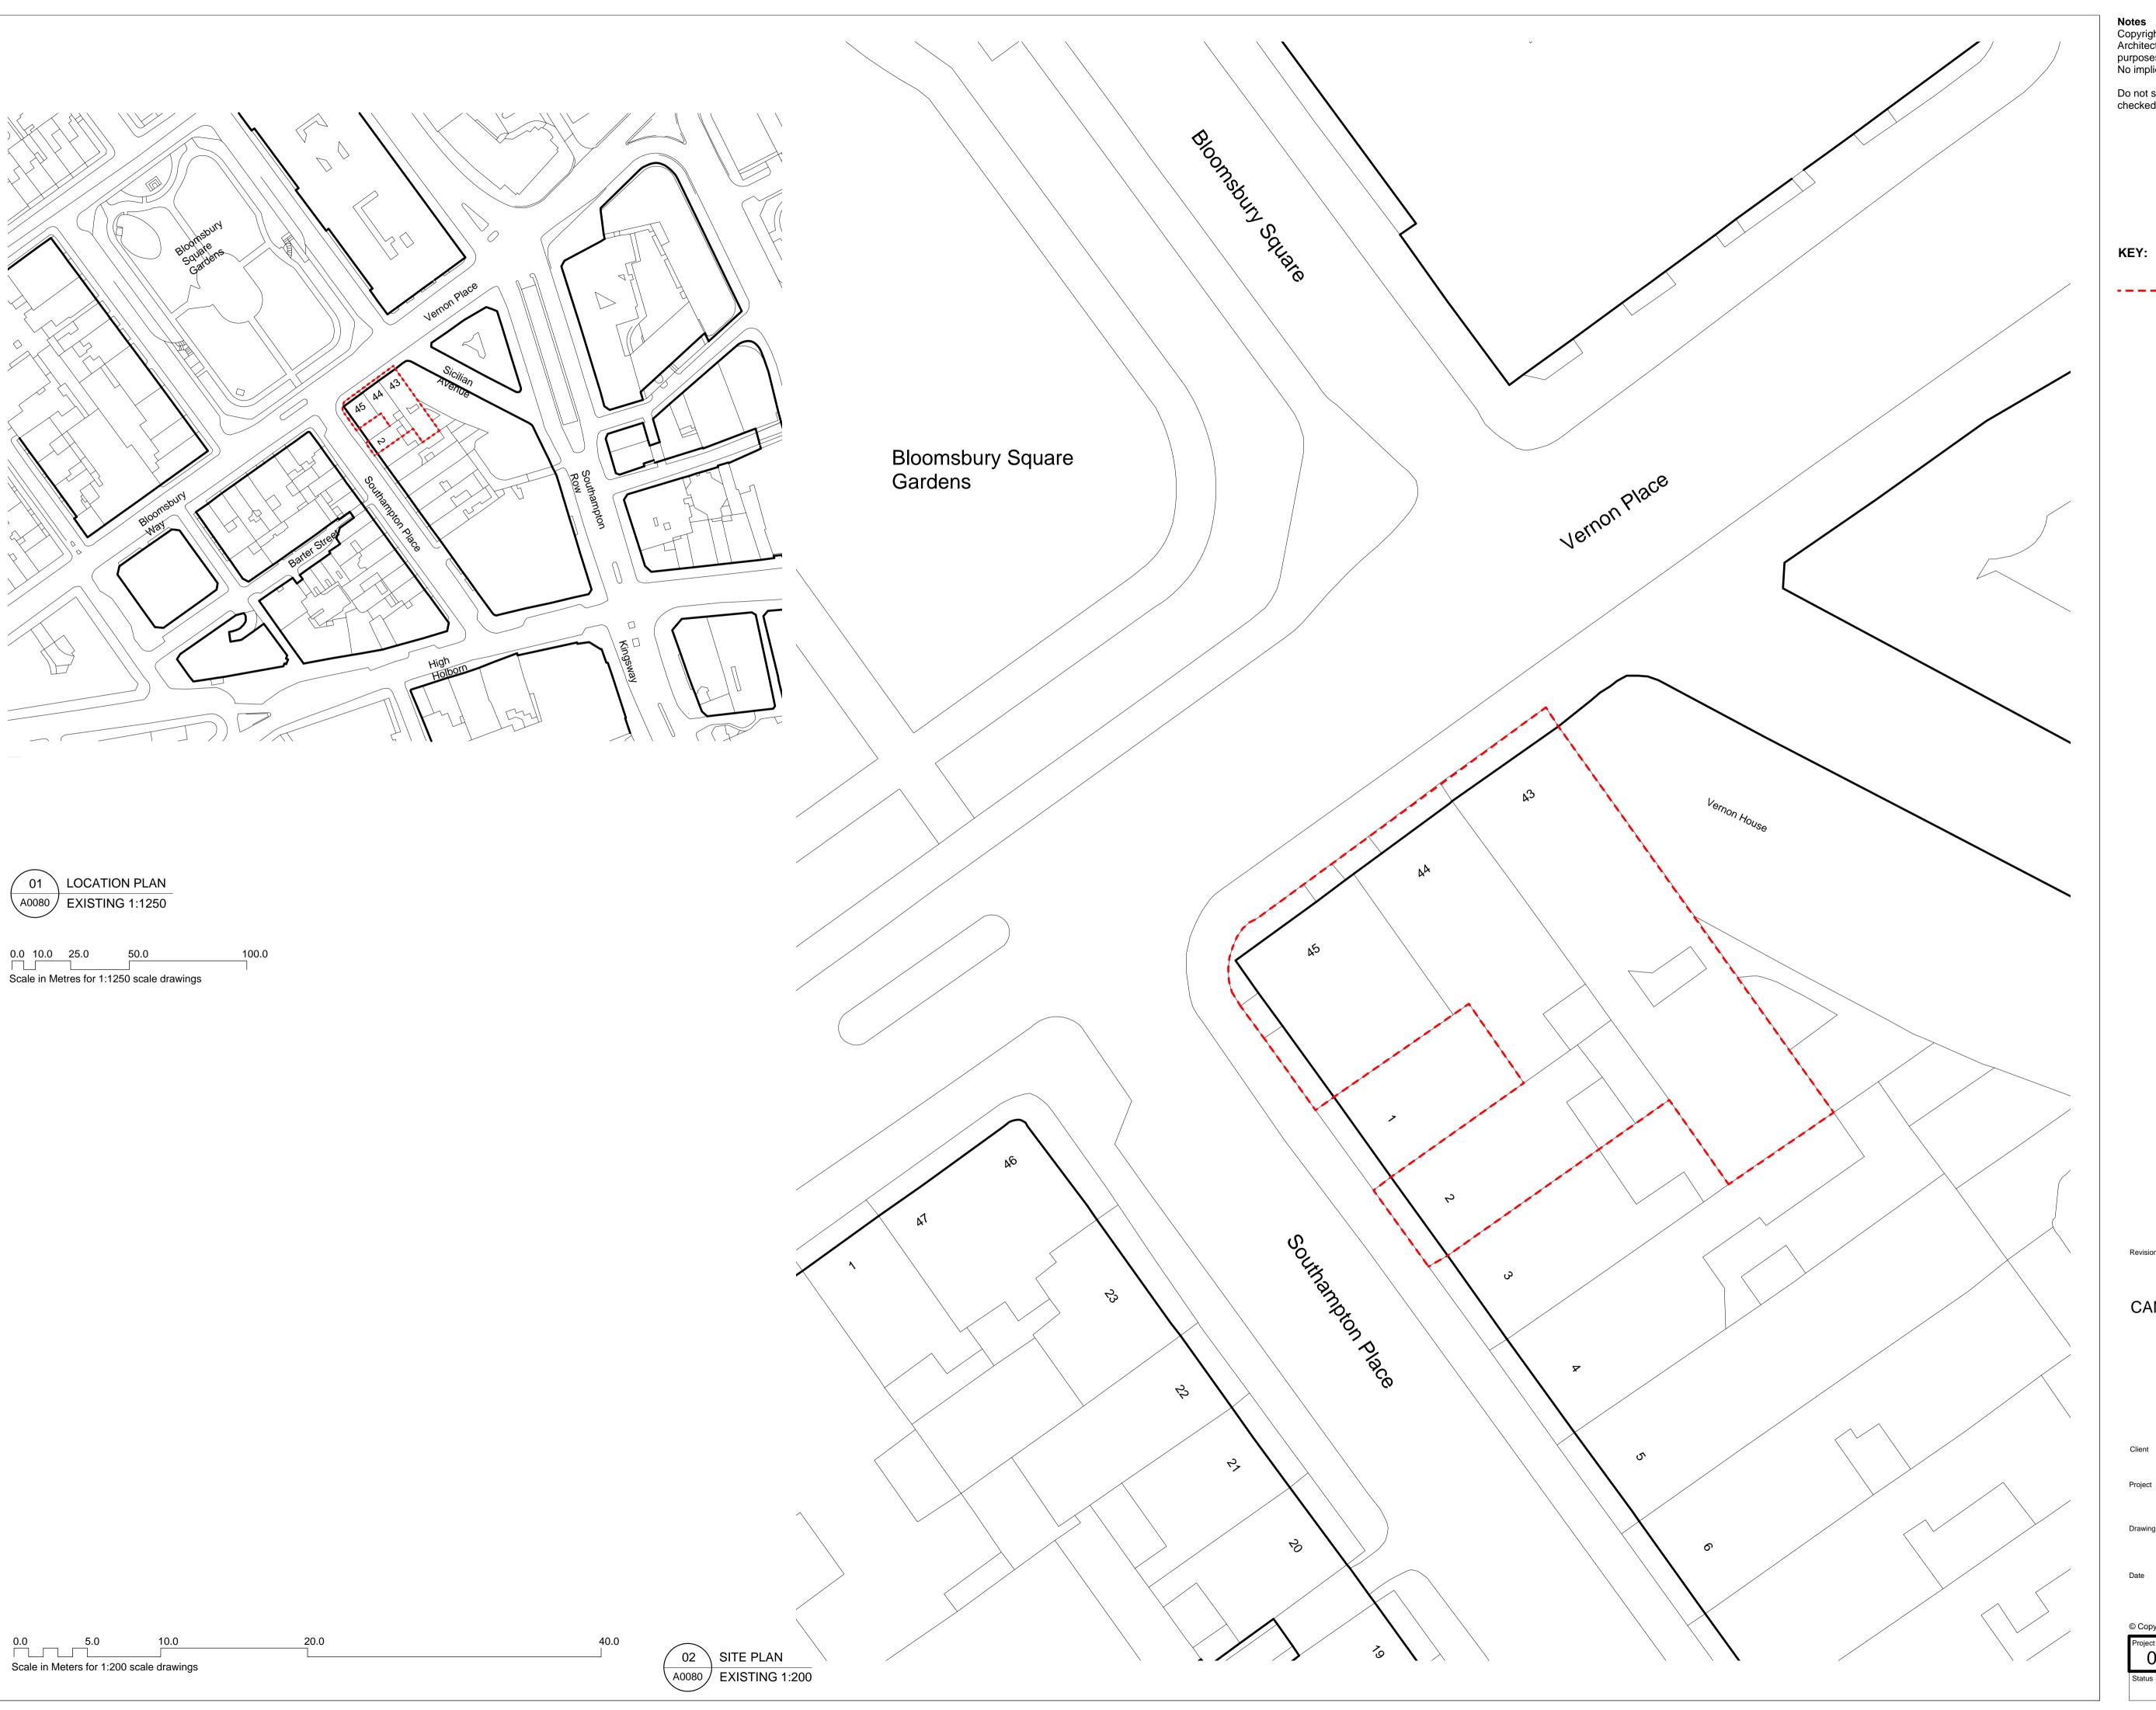

# CANAWAY FLEMING ARCHITECTS

Canaway Fleming Architects Ltd The Dutch House 307-308 High Holborn London WC1V 7LL

T: 020 7430 2262 F: 020 7430 2274 E: mailbox@canawayfleming.com

Location Plan and Site Plan

1:200 @ A1

Holborn Links Limited.

43-45 Bloomsbury Square, London.

Drawing Title

1:1250 @ A1

© Copyright Canaway Fleming Architects Ltd.

0800 PLANNING LH

Notes
Copyright remains the property of Canaway Fleming
Architects and this drawing is not to be used for any
purposes without the express permission of the Architect.
No implied License is given for its use.