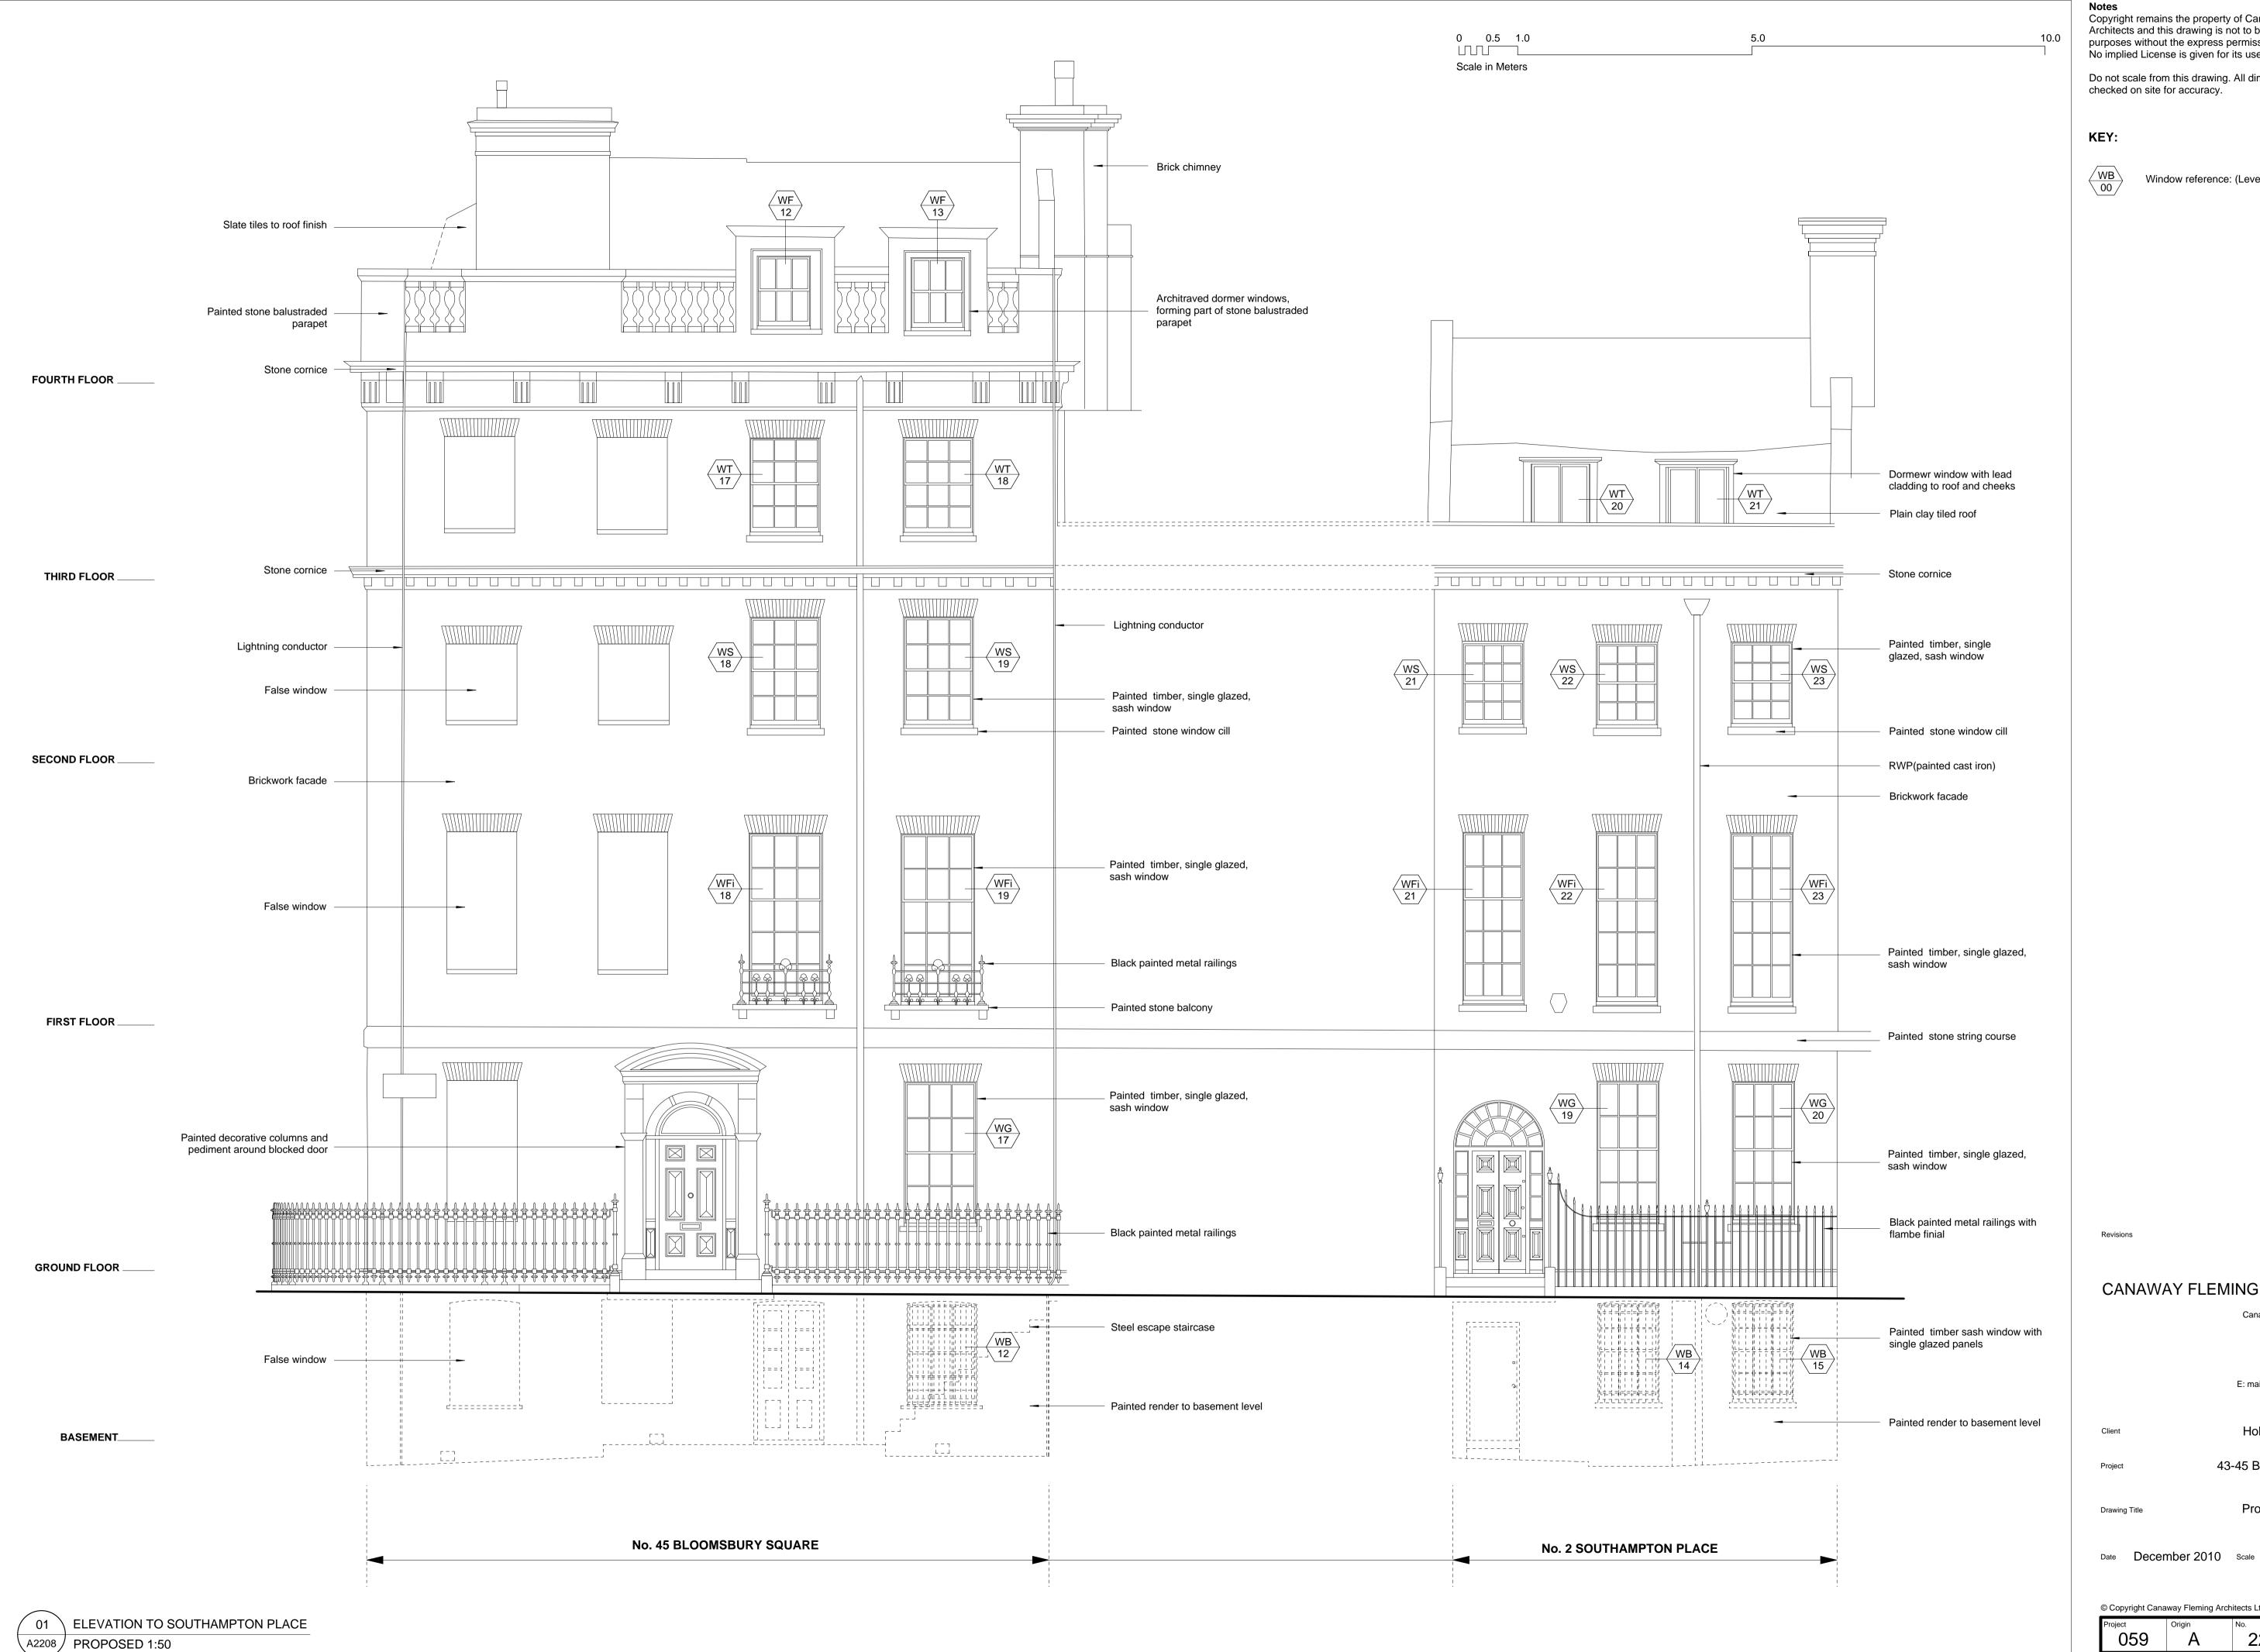

### **CANAWAY FLEMING ARCHITECTS**

Canaway Fleming Architects Ltd The Dutch House 307-308 High Holborn London WC1V 7LL T: 020 7430 2262 F: 020 7430 2274

1:50 @ A1

E: mailbox@canawayfleming.com

Holborn Links Limited.

43-45 Bloomsbury Square.

Proposed Elevation to Drawing Title

Southamton Place

© Copyright Canaway Fleming Architects Ltd.

| Project 059 | Origin<br><b>A</b> | <sup>No.</sup> 2208 | Revision - |
|-------------|--------------------|---------------------|------------|
| PLANNING    |                    | Drawn LH            | Checked MC |