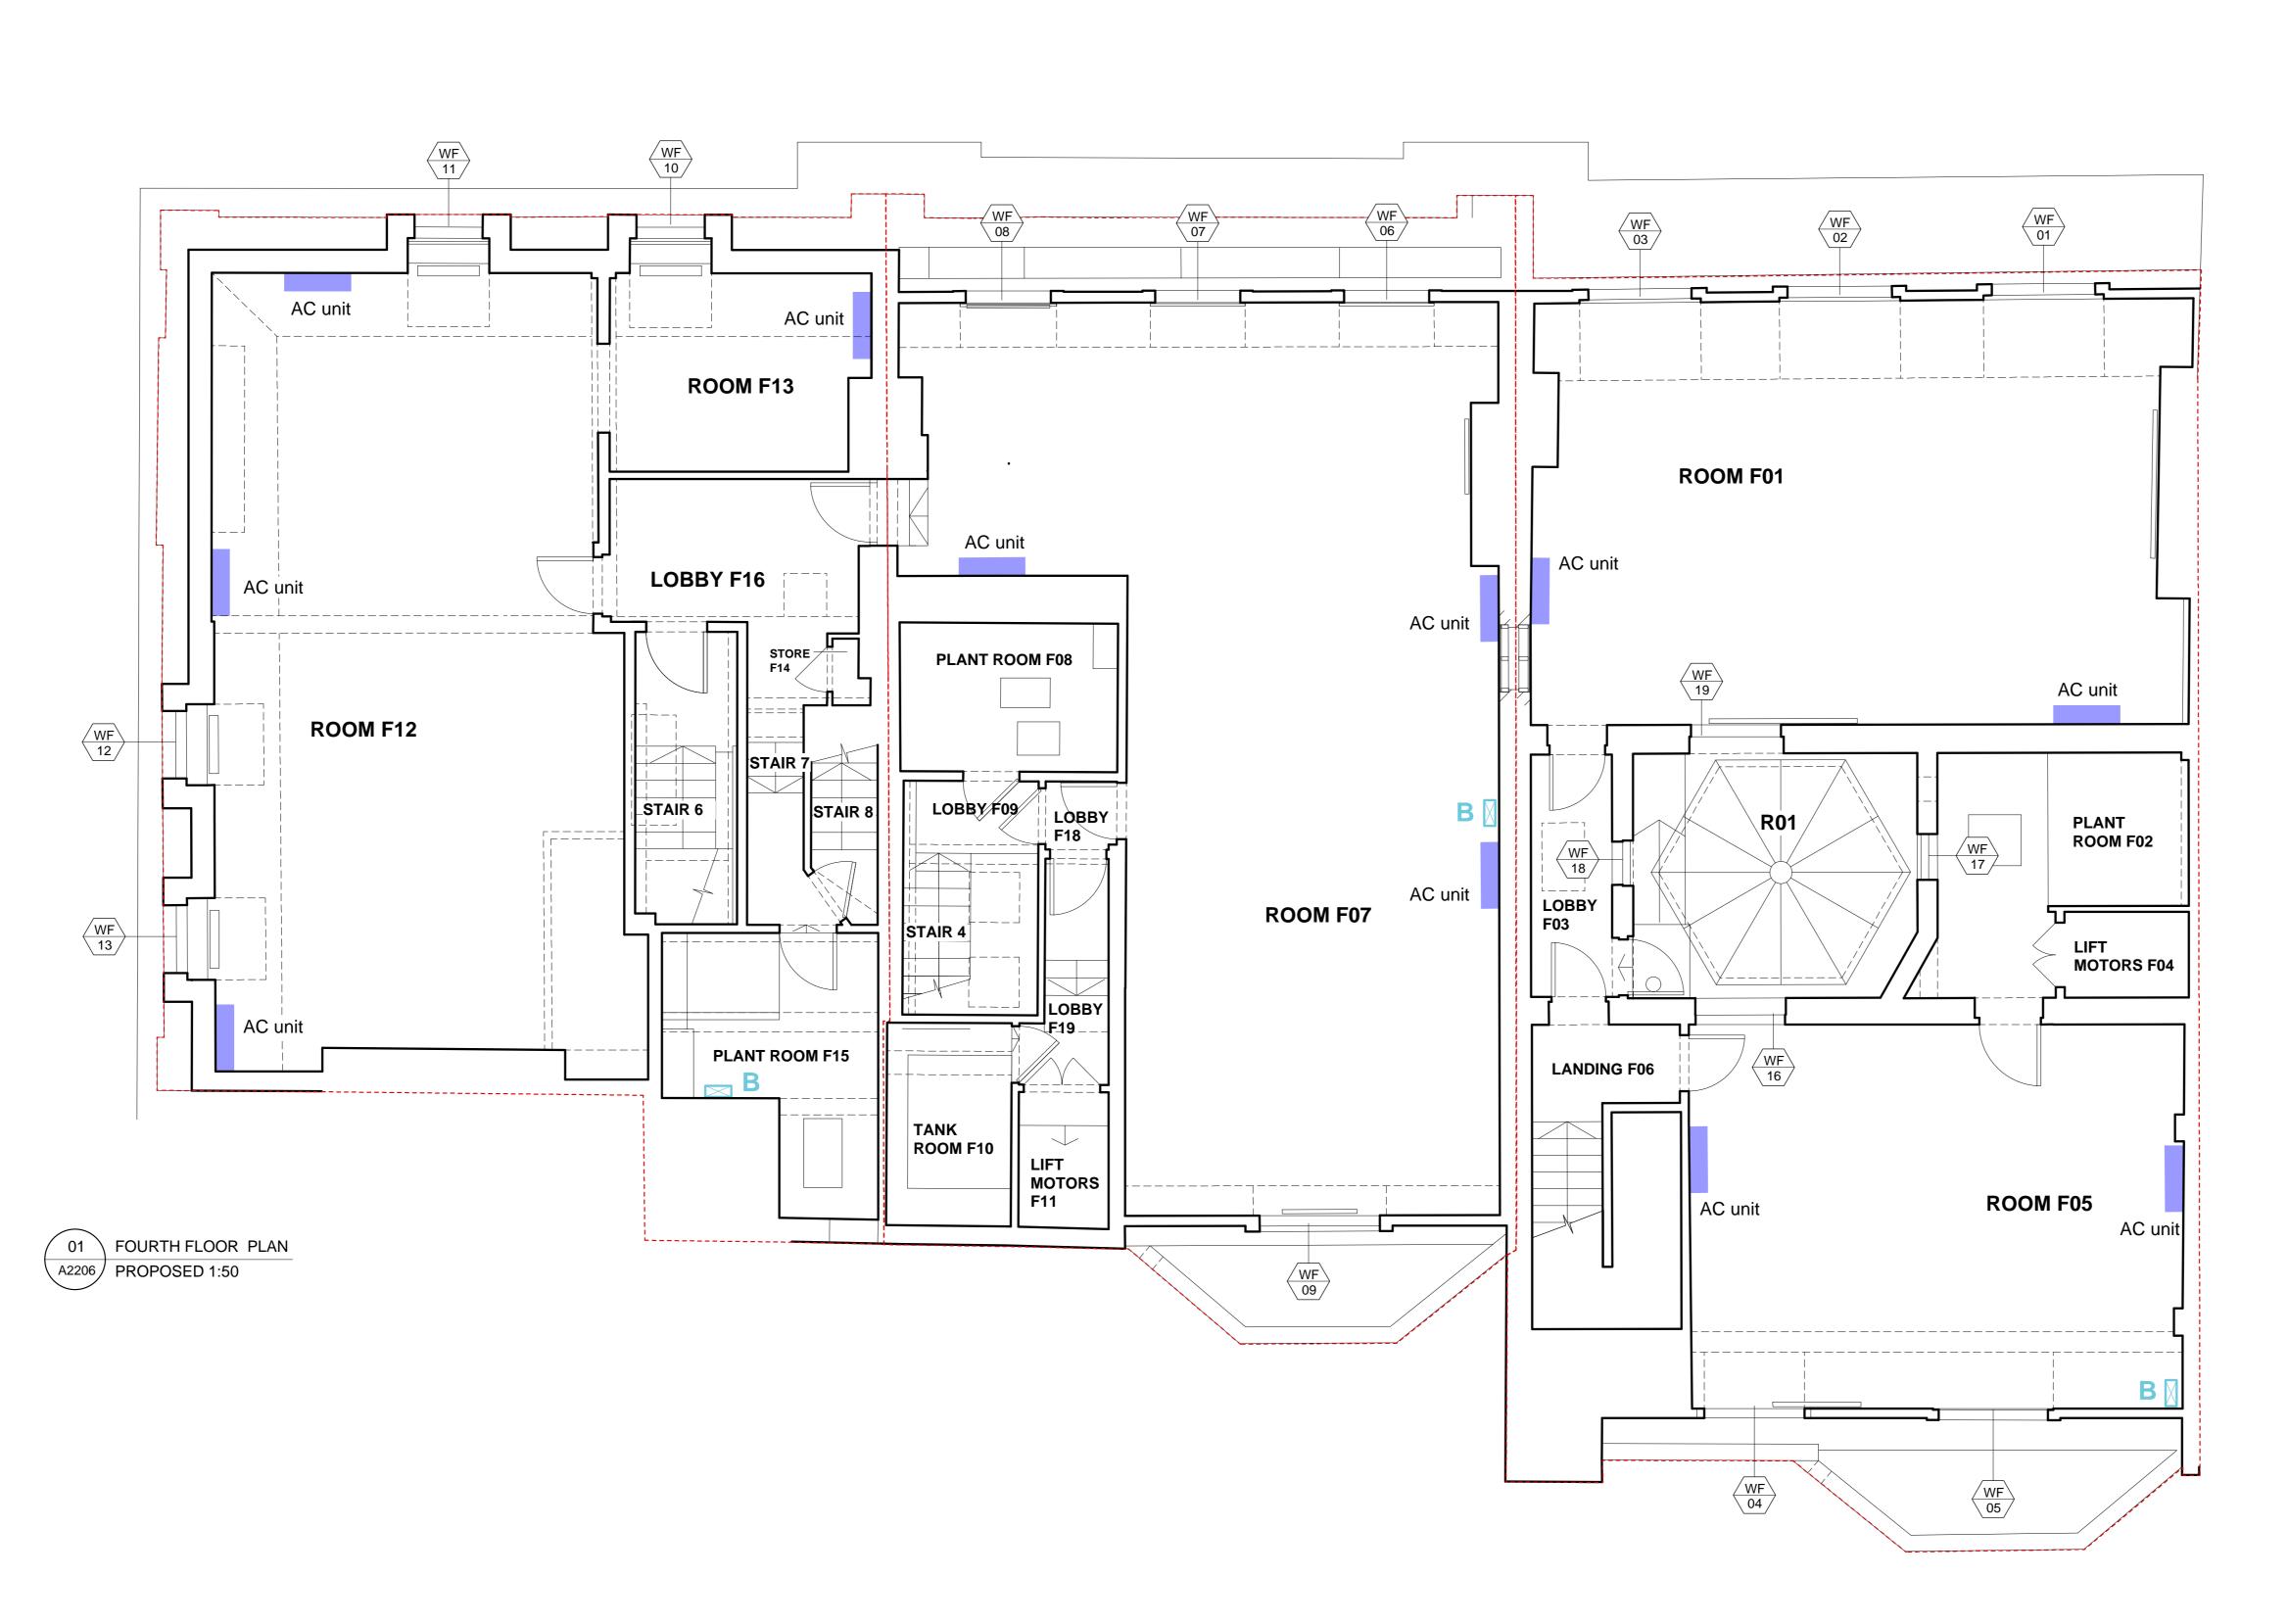

02 INTERMEDIATE LANDINGS AND TOILETS BETWEEN THIRD AND FOURTH FLOOR PLAN
A2206 PROPOSED 1:50

0 0.5 1.0 10.0 Scale in Meters

Notes
Copyright remains the property of Canaway Fleming
Architects and this drawing is not to be used for any
purposes without the express permission of the Architect.
No implied License is given for its use.

Do not scale from this drawing. All dimensions should be checked on site for accuracy.

Window reference: (Level:No)

A Pipe riser (200 mm x150 mm) Pipe riser (350 mm x150 mm)

AC indoor unit (max. dimensions: 900 mm x 250 mm x 300 mm)

CANAWAY FLEMING ARCHITECTS

Canaway Fleming Architects Ltd The Dutch House 307 - 308 High Holborn London WC1V 7LL T: 020 7430 2262 F: 020 7430 2274 E: mailbox@canawayfleming.com

Holborn Links Limited. 43-45 Bloomsbury Square, London.

Comfort Cooling Proposed Fourth Floor Plan

Date October 2010 Scale

Project Origin A No. Revision -Drawn Checked MC

Copyright remains the property of Canaway Fleming Architects and this drawing is not to be used for any purposes without the express permission of the Architect. No implied License is given for its use.

Do not scale from this drawing. All dimensions should be checked on site for accuracy.

Window reference: (Level:No)

Revisions