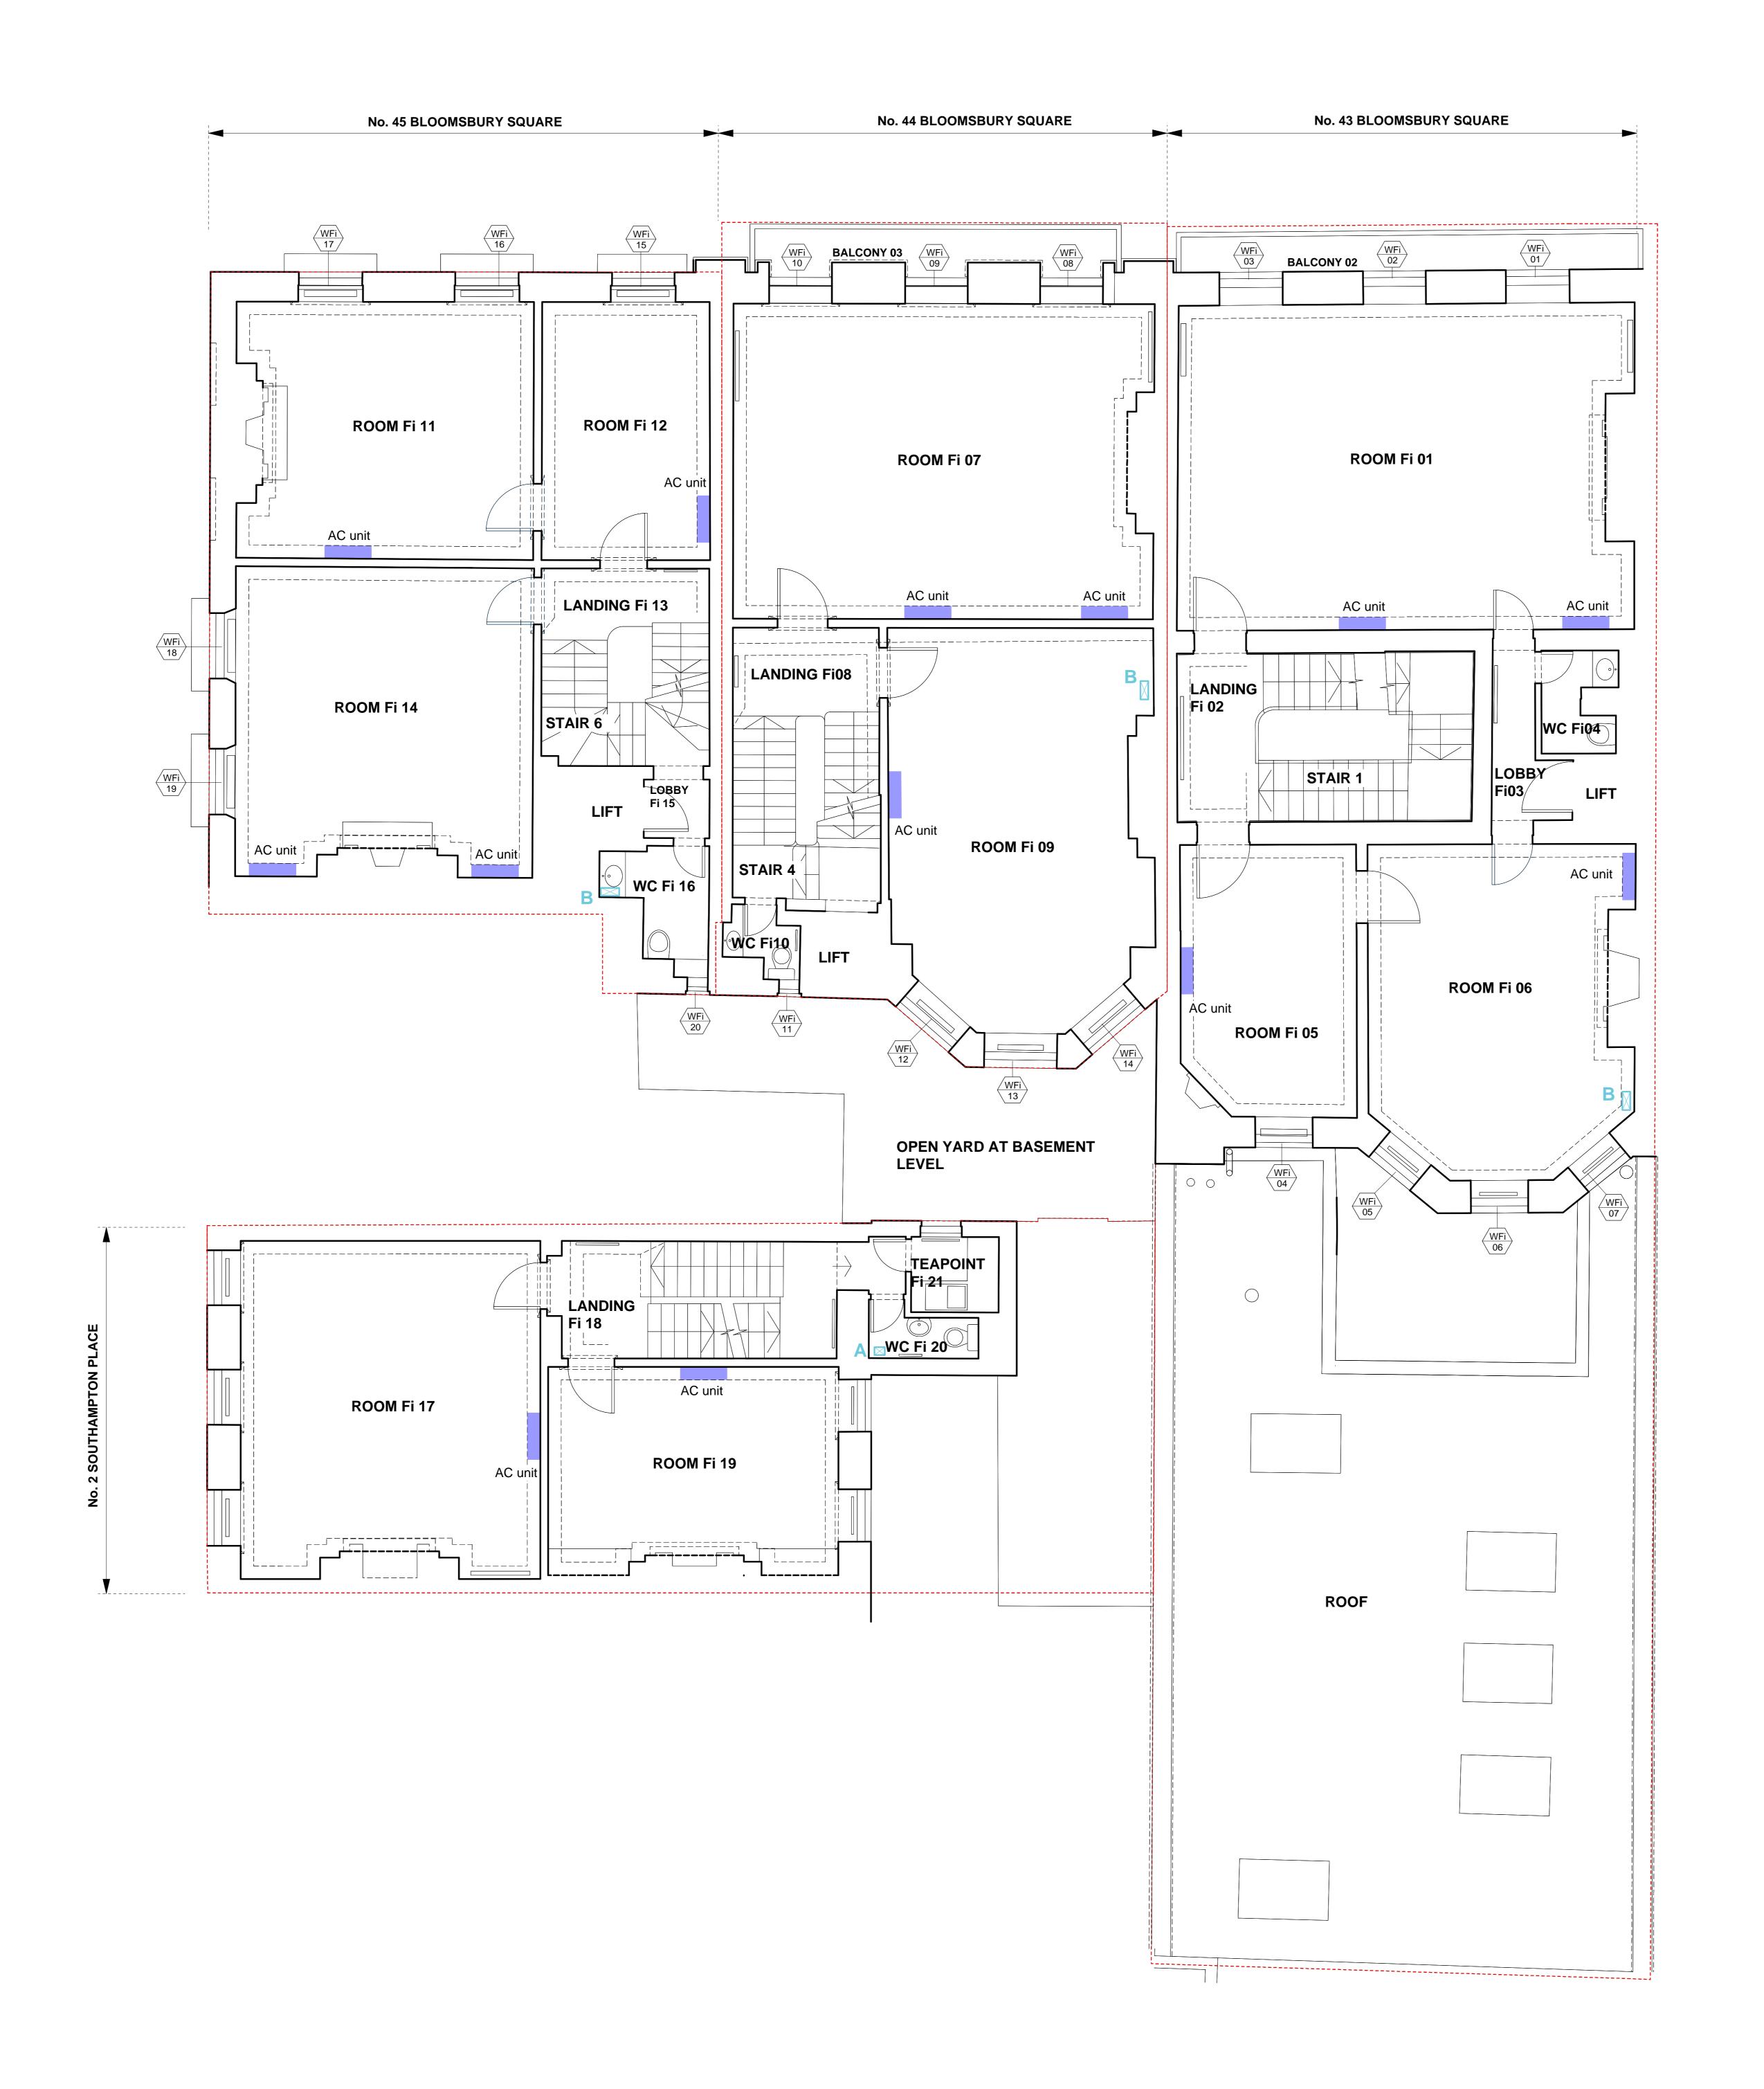

Client Holborn Links Limited.

Project 43-45 Bloomsbury Square, London.

Drawing Title Comfort Cooling

Drawing Title Comfort Cooling
Proposed First Floor Plan

Date October 2010 Scale 1:50 @ A0

ect Origin No. Revision

01 FIRST FLOOR PLAN
A2203 PROPOSED 1:50

0 0.5 1.0 5.0 Scale in Meters

Project Origin No. Revision

O59 A 2203 
Status PLANNING LH M

0 0.5 1.0 5.0 10.0 Scale in Meters

Notes
Copyright remains the property of Canaway Fleming
Architects and this drawing is not to be used for any
purposes without the express permission of the Architect.
No implied License is given for its use.