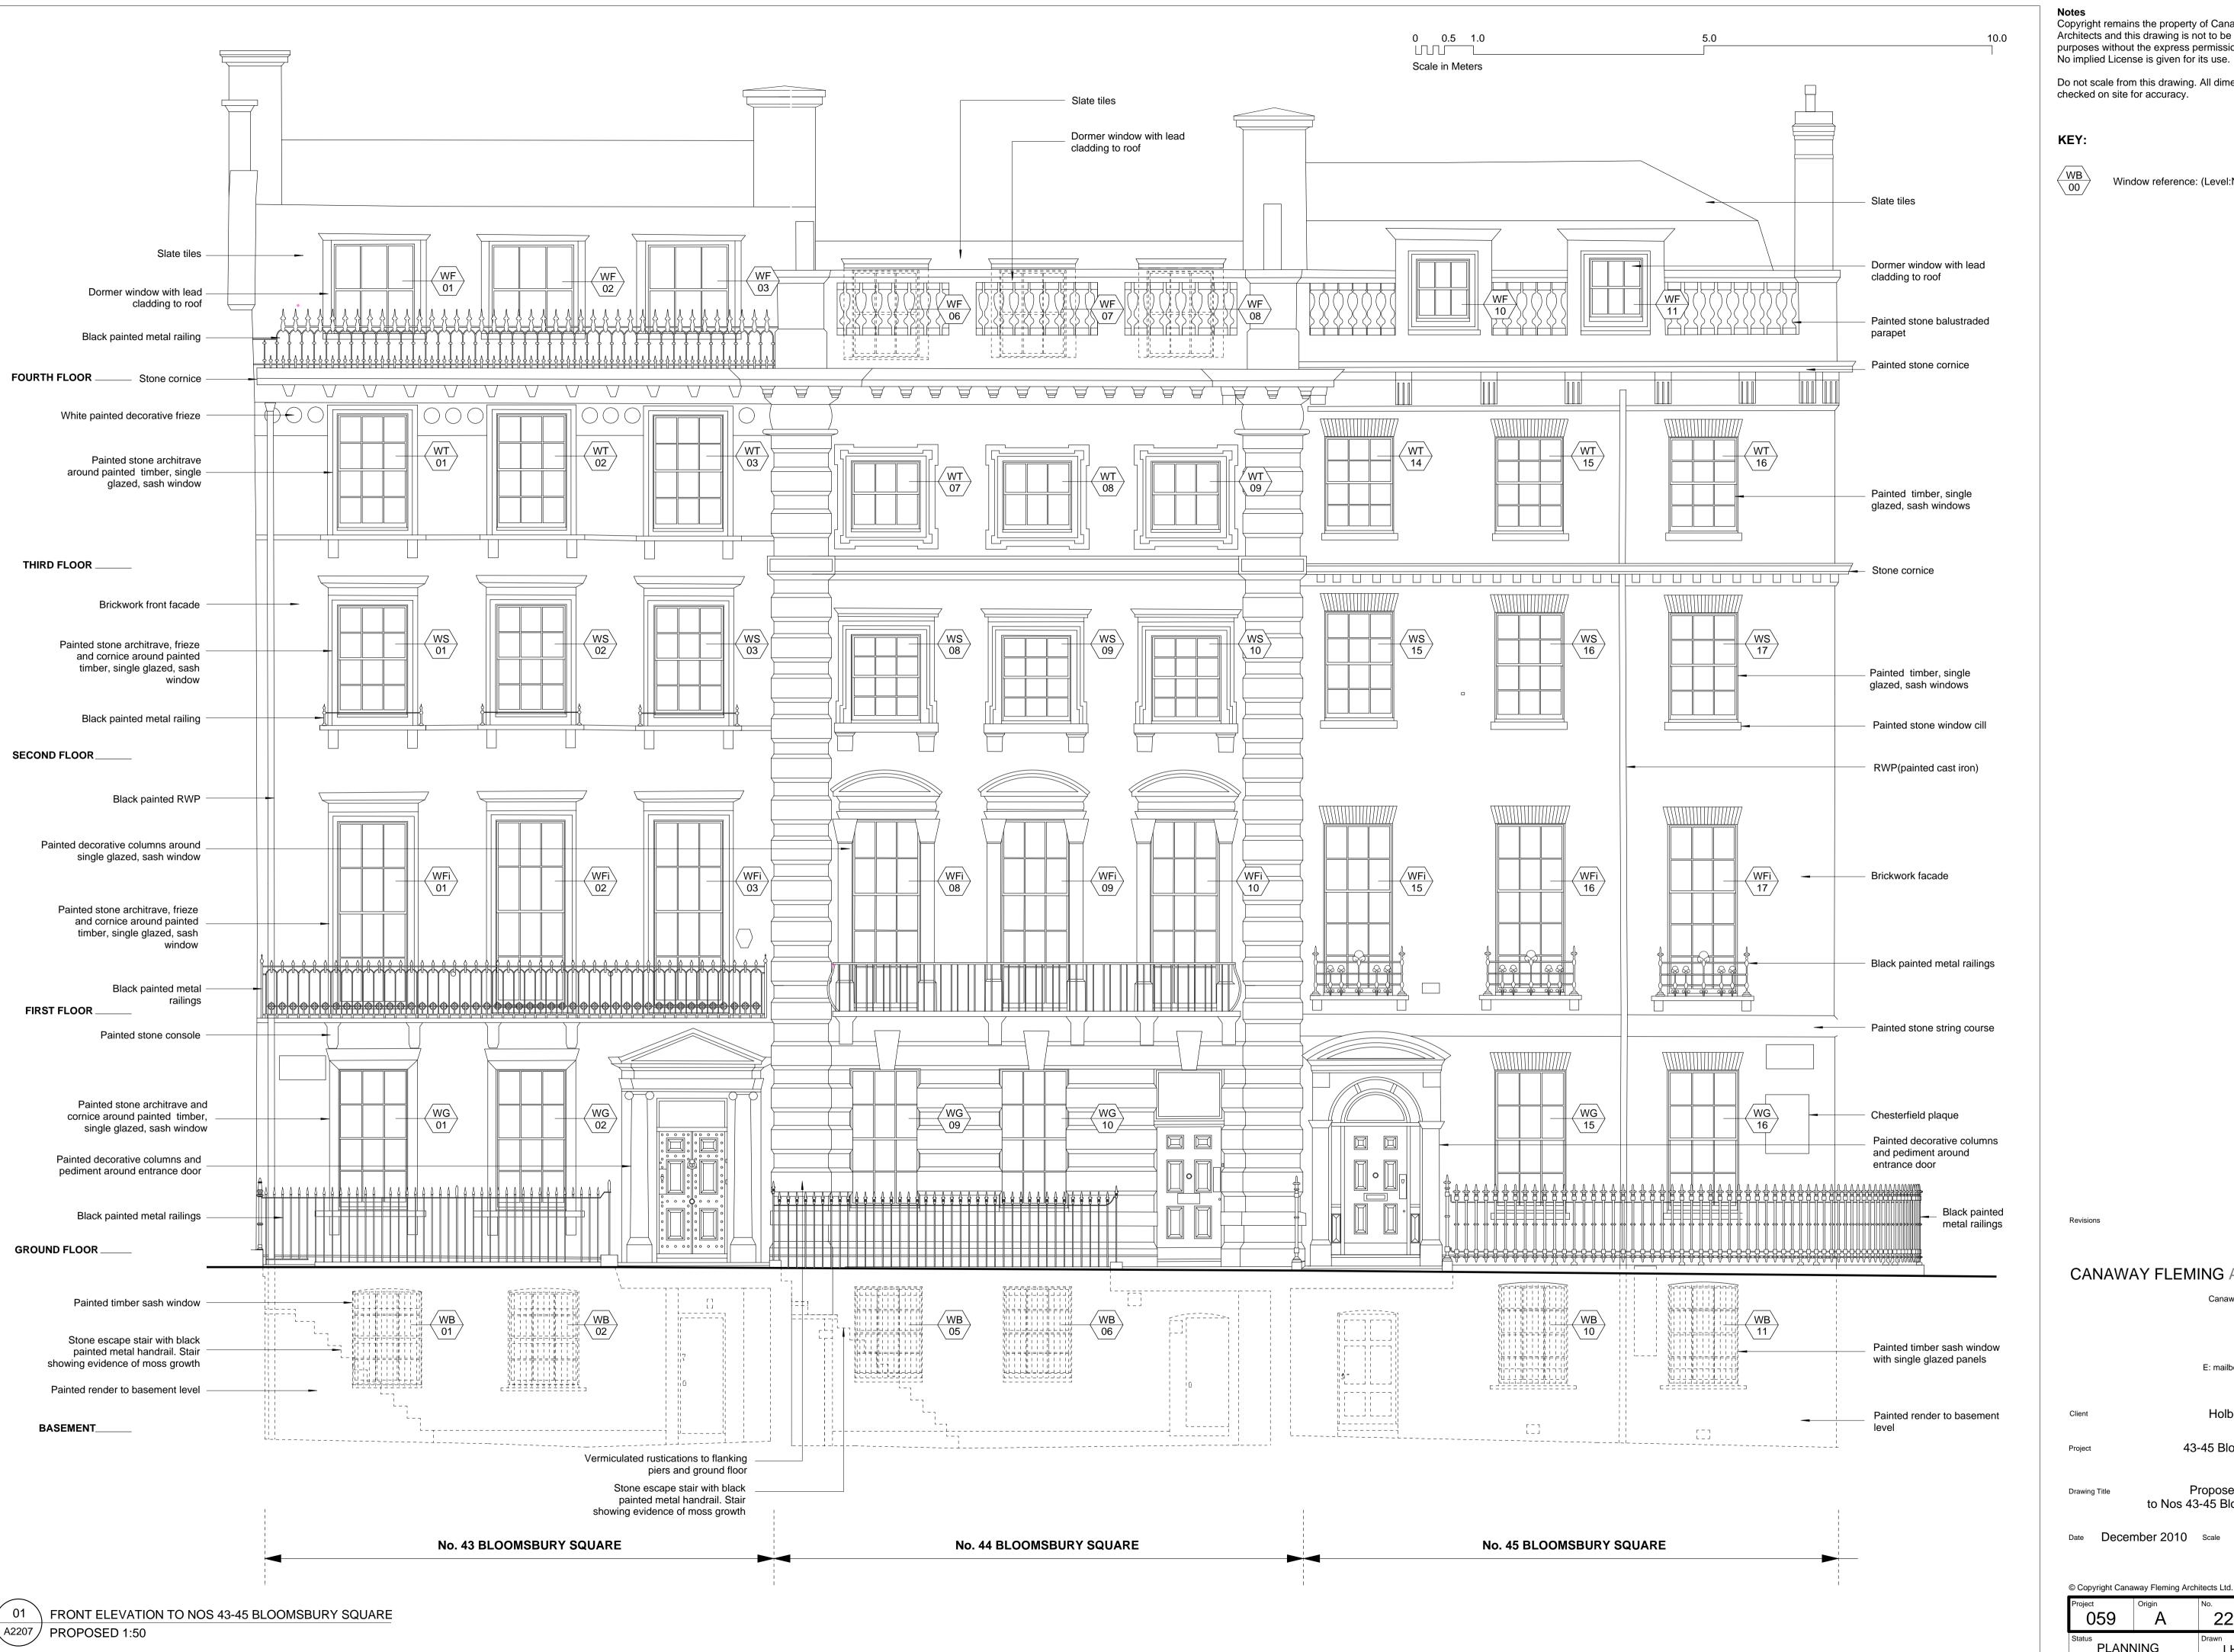

#### CANAWAY FLEMING ARCHITECTS

Canaway Fleming Architects Ltd The Dutch House 307-308 High Holborn London WC1V 7LL

> T: 020 7430 2262 F: 020 7430 2274

E: mailbox@canawayfleming.com

Holborn Links Limited.

1:50 @ A1

43-45 Bloomsbury Square.

Proposed Front Elevation

to Nos 43-45 Bloomsbury Square

© Copyright Canaway Fleming Architects Ltd.

2207 PLANNING MC LH

Copyright remains the property of Canaway Fleming Architects and this drawing is not to be used for any purposes without the express permission of the Architect. No implied License is given for its use.