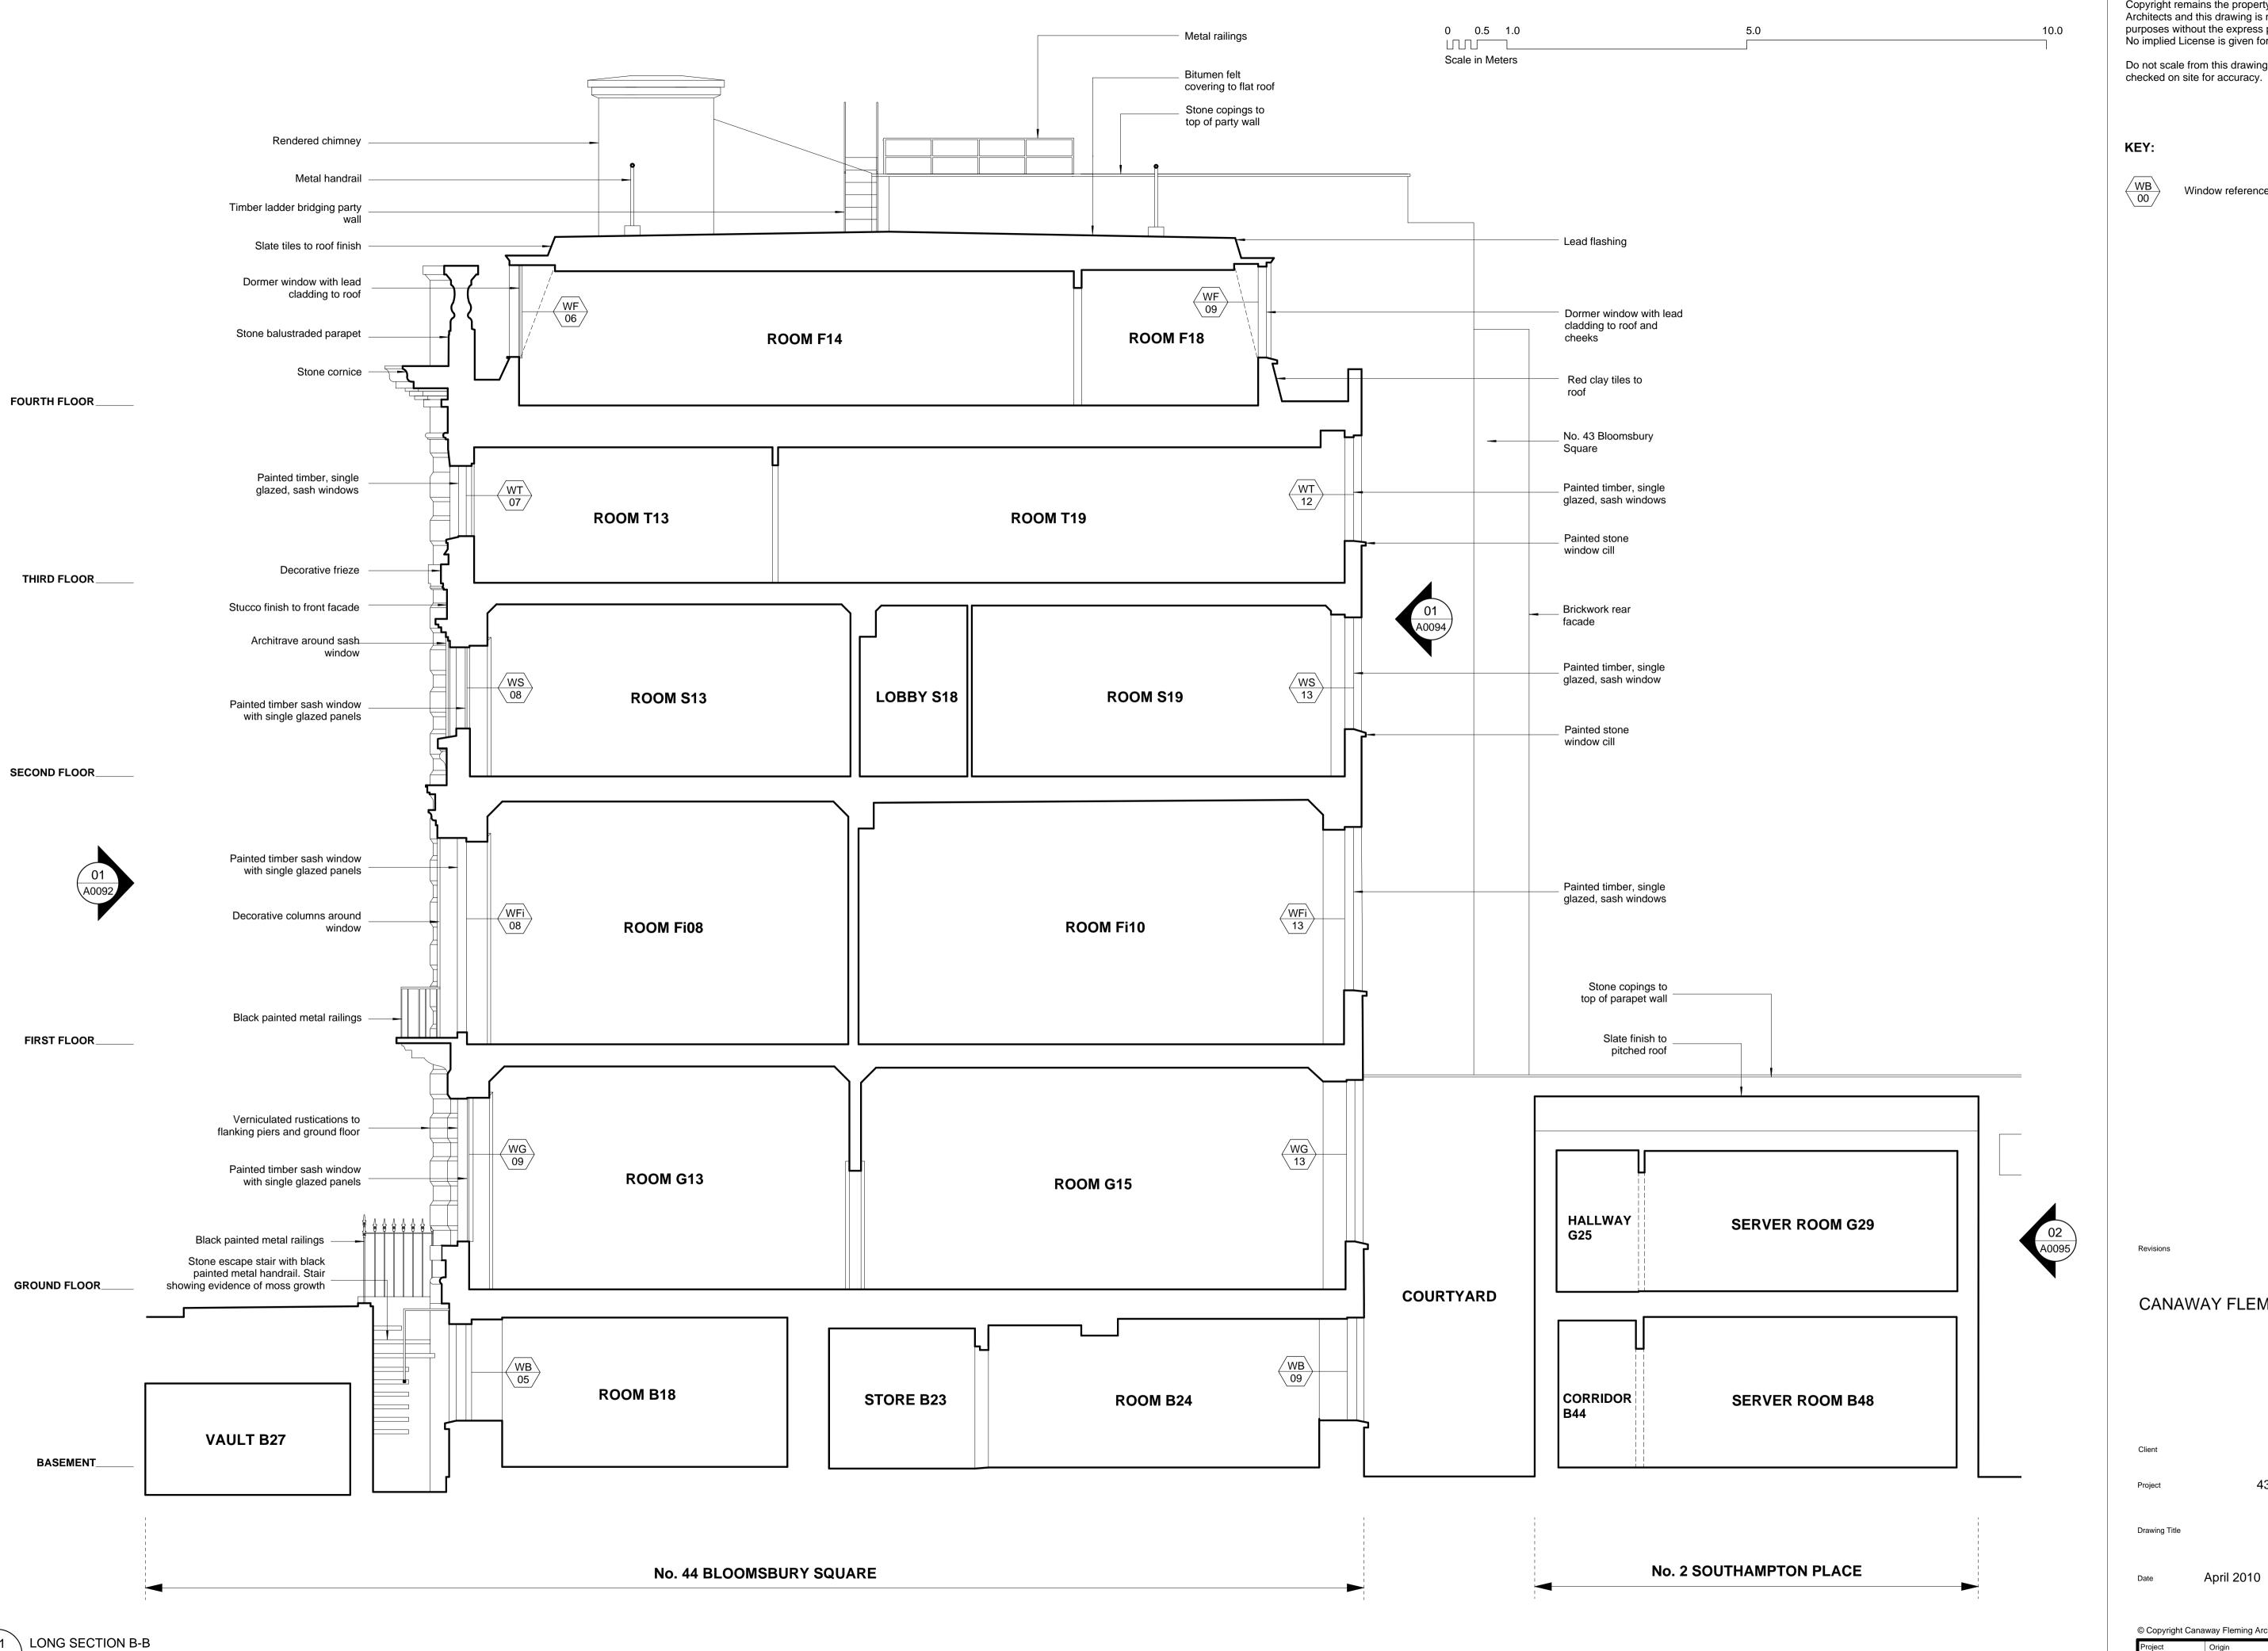

Do not scale from this drawing. All dimensions should be
checked on site for accuracy.

10.0

Revis

CANAWAY FLEMING ARCHITECTS

Canaway Fleming Architects Ltd

Canaway Fleming Architects Ltd
The Dutch House
307 - 308 High Holborn
London WC1V 7LL
T: 020 7430 2262
F: 020 7430 2274
E: mailbox@canawayfleming.com

Existing Section C-C

Holborn Links Limited.

43-45 Bloomsbury Square, London.

Date March 2010 Scale 1:50 @ A0

01 LONG SECTION C-0 A0090 EXISTING 1:50

 059
 A
 0090

 Status
 PLANNING
 Drawn LH
 Checked MC

Copyright remains the property of Canaway Fleming Architects and this drawing is not to be used for any purposes without the express permission of the Architect.