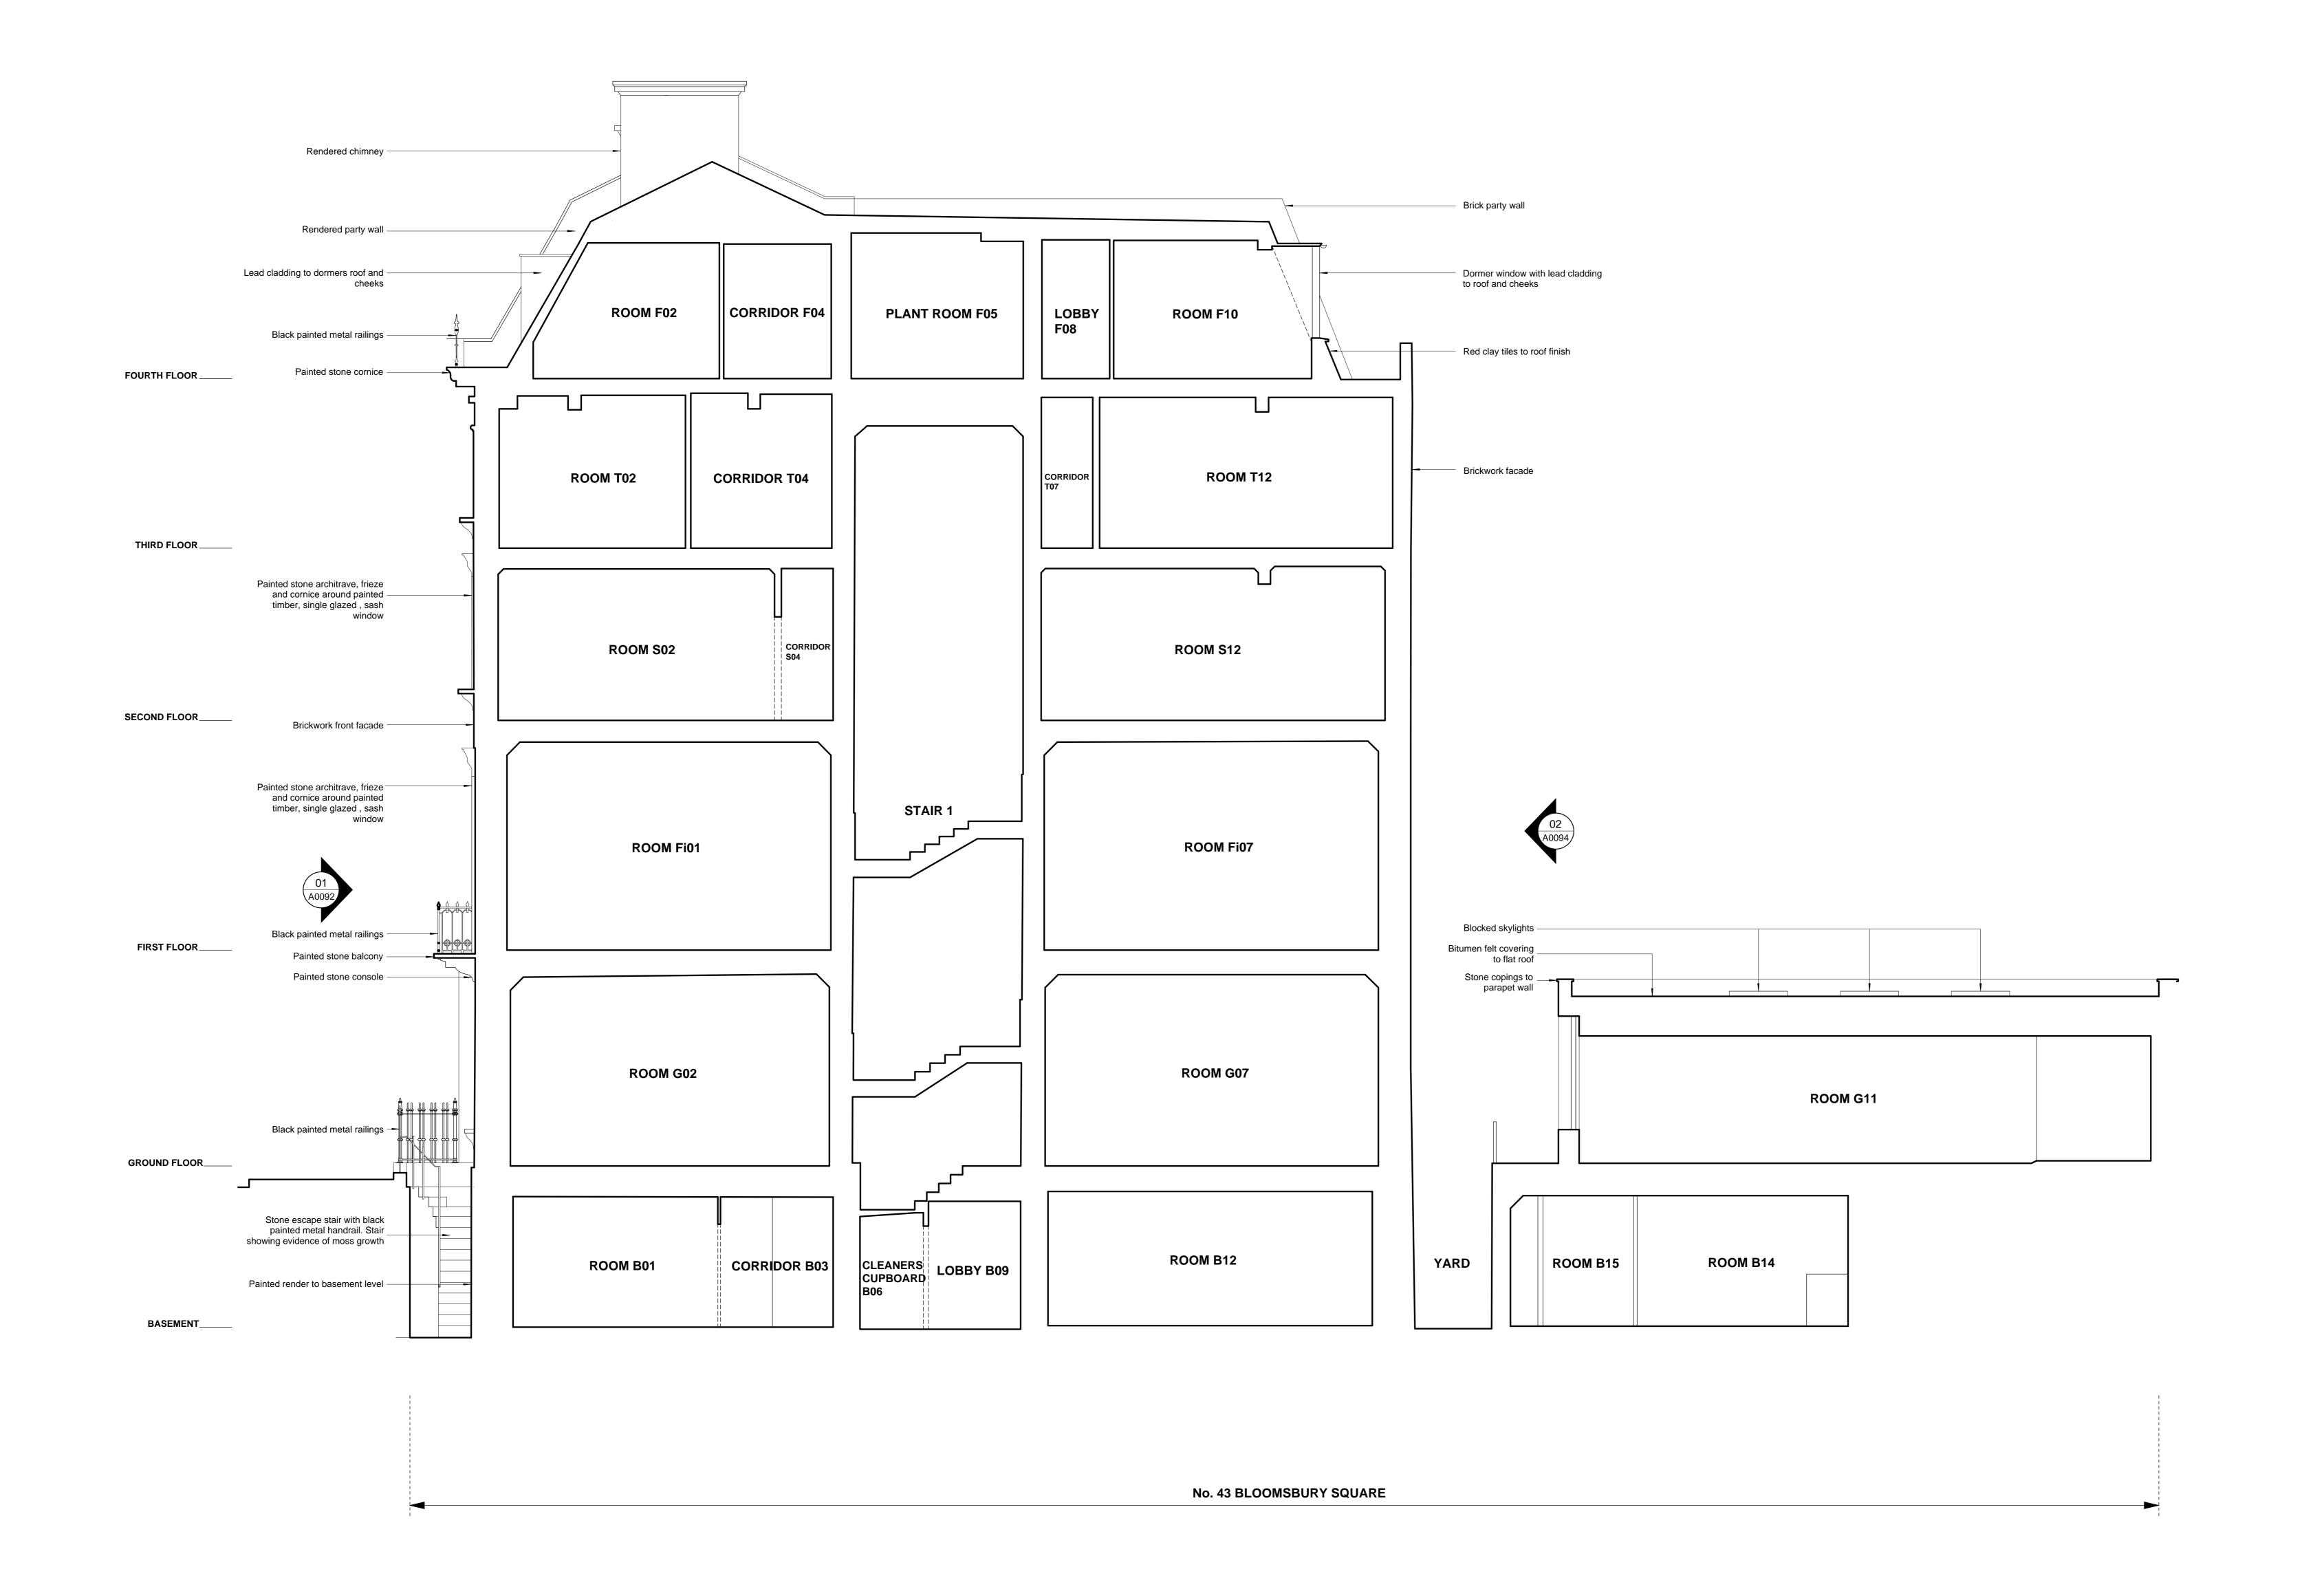

# CANAWAY FLEMING ARCHITECTS

Canaway Fleming Architects Ltd
The Dutch House
307-308 High Holborn
London WC1V 7LL
T: 020 7430 2262
F: 020 7430 2274
E: mailbox@canawayfleming.com

E: mailbox@canawayfle

Holborn Links Limited.

Project 43-45 Bloomsbury Square.

Drawing Title

Client

Existing Section A-A

1:50 @ A1

Date April 2010 Scale

© Copyright Canaway Fleming Architects Ltd.

A0089 EXISTING1:50