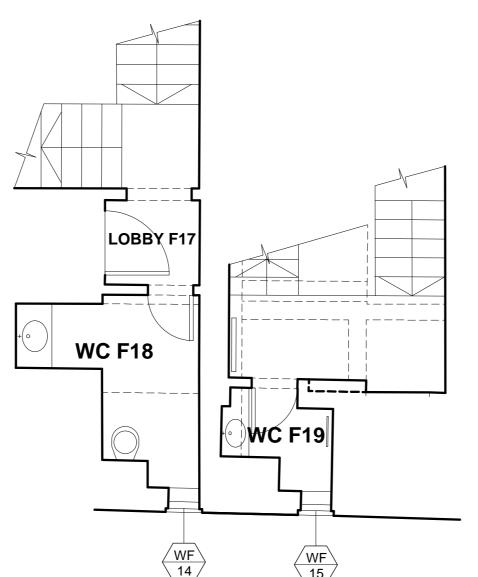

02 INTERMEDIATE LANDINGS AND TOILETS BETWEEN THIRD AND FOURTH FLOOR PLAN
A2206 PROPOSED 1:50

0 0.5 1.0 10.0 Scale in Meters

Notes
Copyright remains the property of Canaway Fleming
Architects and this drawing is not to be used for any
purposes without the express permission of the Architect.
No implied License is given for its use.

Do not scale from this drawing. All dimensions should be checked on site for accuracy.

Window reference: (Level:No)

A Pipe riser (200 mm x150 mm) Pipe riser (350 mm x150 mm)

AC indoor unit (max. dimensions: 900 mm x 250 mm x 300 mm)

CANAWAY FLEMING ARCHITECTS

Canaway Fleming Architects Ltd The Dutch House 307 - 308 High Holborn London WC1V 7LL T: 020 7430 2262 F: 020 7430 2274 E: mailbox@canawayfleming.com

Holborn Links Limited. 43-45 Bloomsbury Square, London.

Comfort Cooling Proposed Fourth Floor Plan

Date October 2010 Scale

Project Origin A No. Revision -Drawn Checked MC

Copyright remains the property of Canaway Fleming Architects and this drawing is not to be used for any purposes without the express permission of the Architect. No implied License is given for its use.

Do not scale from this drawing. All dimensions should be checked on site for accuracy.

Window reference: (Level:No)

Revisions