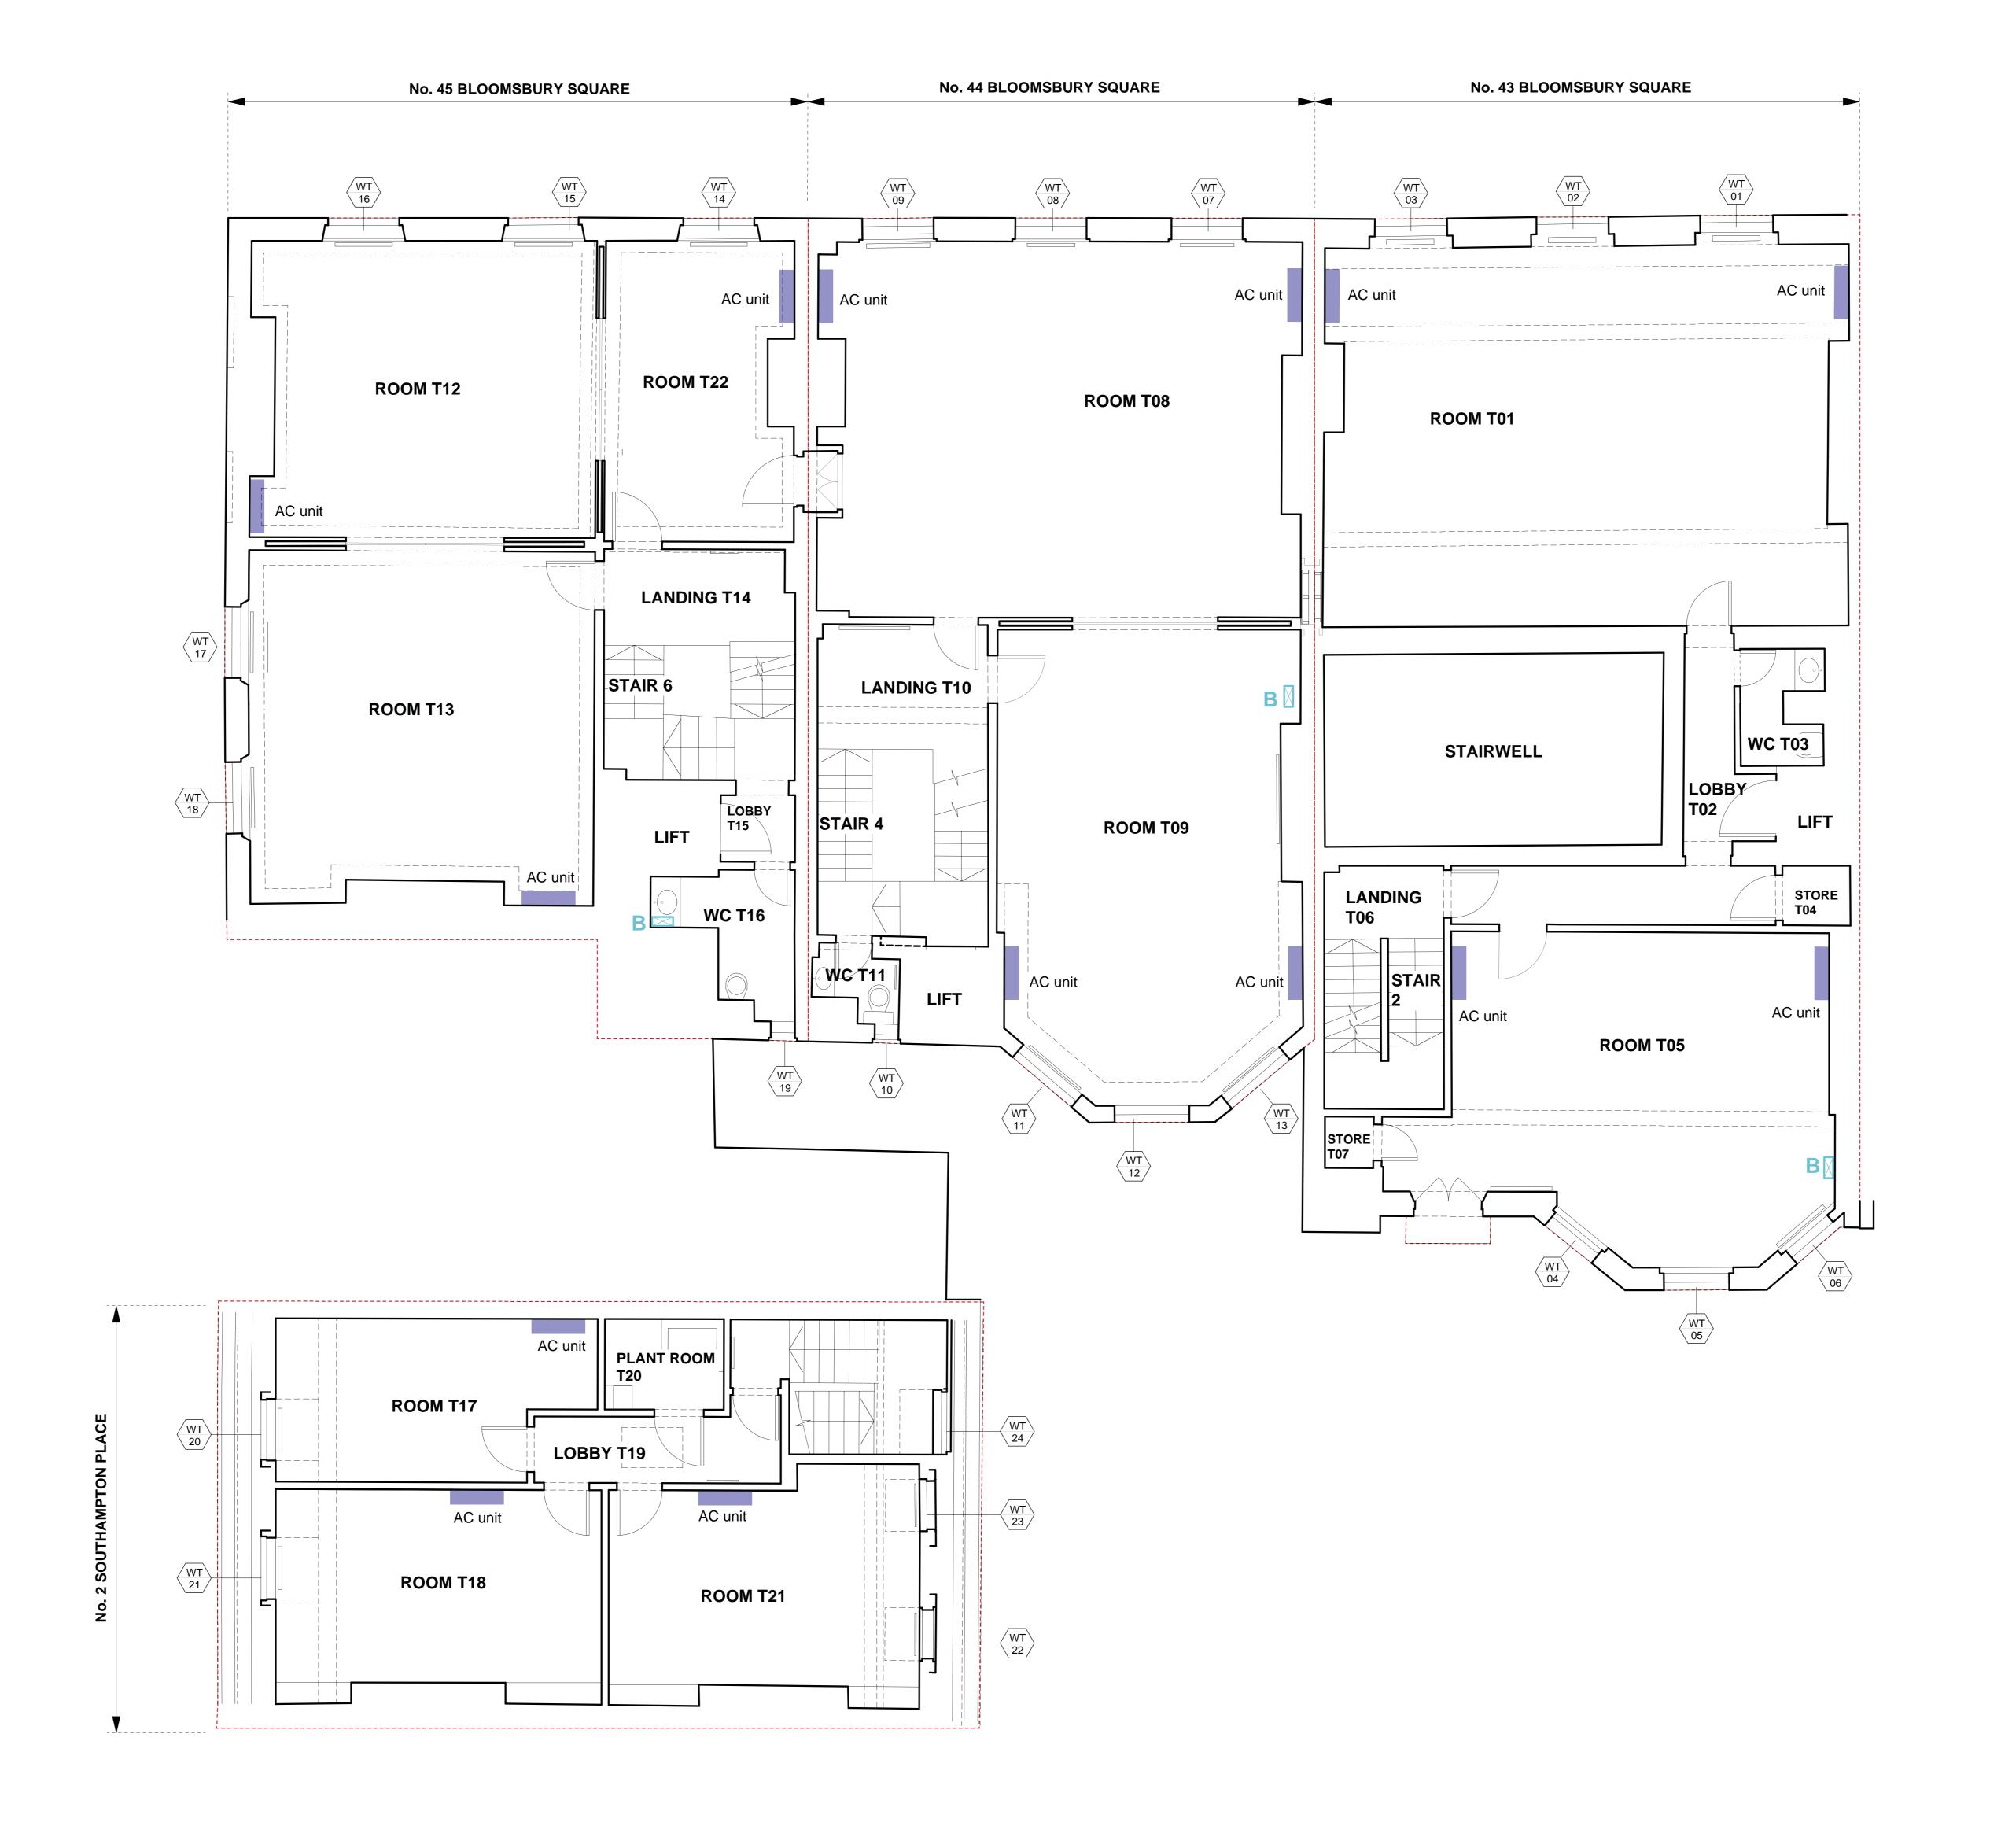

T: 020 7430 2262
F: 020 7430 2274
E: mailbox@canawayfleming.com

Holborn Links Limited.
43-45 Bloomsbury Square, London.

Drawing Title

Comfort Cooling

Proposed Third Floor Plan

Date October 2010 Scale 1:50 @ A0