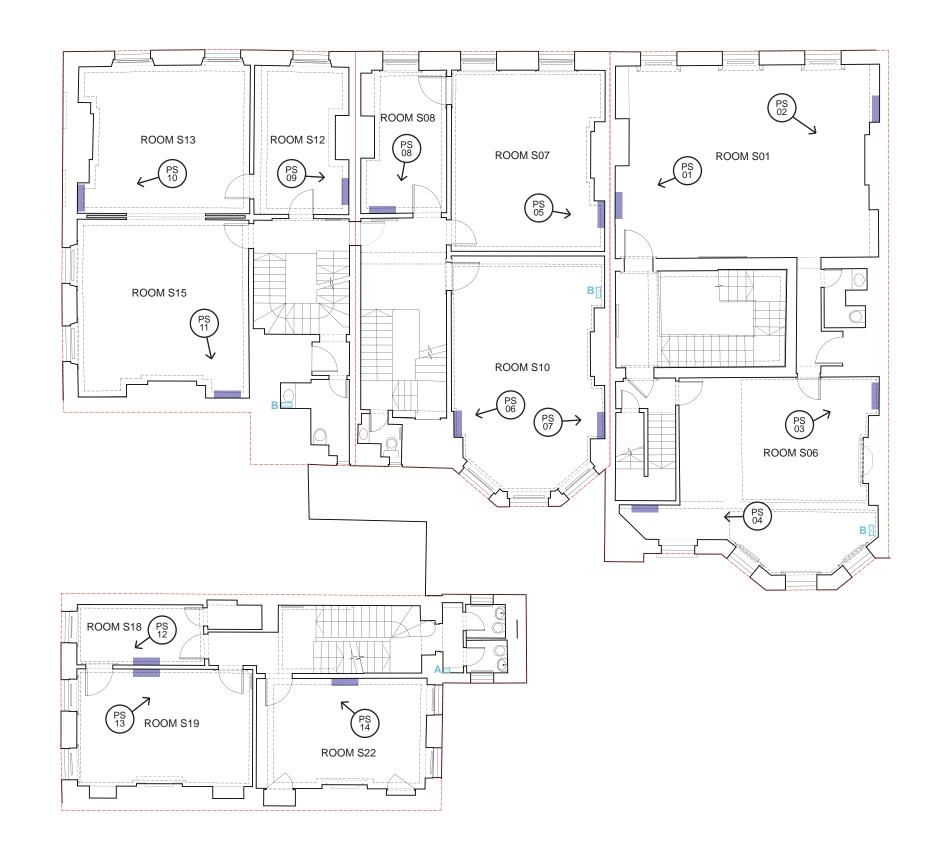

PFi11

PFi12

(PB 00

Denotes photograph reference number and direction of view.

PS05

PS06

PS10

PS09