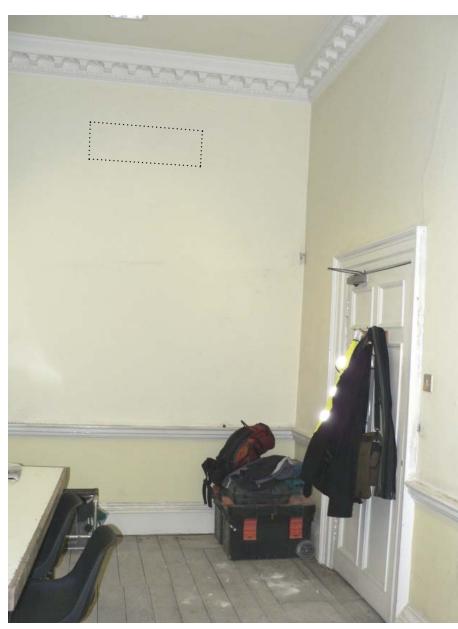

Floor Photographic Record. | 7-12  |            |
| 3.0 First Floor Photographic Record.  | 13-18 |            |
| 4.0 Second Floor Photographic Record. | 19-25 |            |
| 5.0 Third Floor Photographic Record.  | 26-31 |            |
| 6.0 Fourth Floor Photographic Record. | 32-37 |            |

Canaway Fleming Architects Ltd Fifth Floor The Dutch House 307-308 High Holborn London WC1V 7LL

T. 0207 430 2262 F. 0207 430 2274 E. mailbox@canawayfleming.com www.canawayfleming.com

© Copyright Canaway Fleming Architects Ltd Page 2



Denotes photograph reference number and direction of view.







PB03

PB01

Proposed AC indoor units







PB04

PB05





PB06

PB07

PB08





Denotes photograph reference number and direction of view.





PG01



PG02

PG03







PG04

PG05



PG06



PG07

PG08











PG11







PG12



PG14





Denotes photograph reference number and direction of view.





PFi02

PFi01







PFi03

PFi04

PFi05







PFi06

PFi07

PFi08





PFi09



PFi10







PFi11

PFi12



(PB 00

Denotes photograph reference number and direction of view.





















PS05

PS06









PS10

PS09







PS11

PS12





PS14



Denotes photograph reference number and direction of view.













PT03

PT04







PT06

PT08









PT09













Denotes photograph reference number and direction of view.

(PB 00









PF02





PF04

PF03





PF05

PF06



PF07



PF08

PF09







PF11