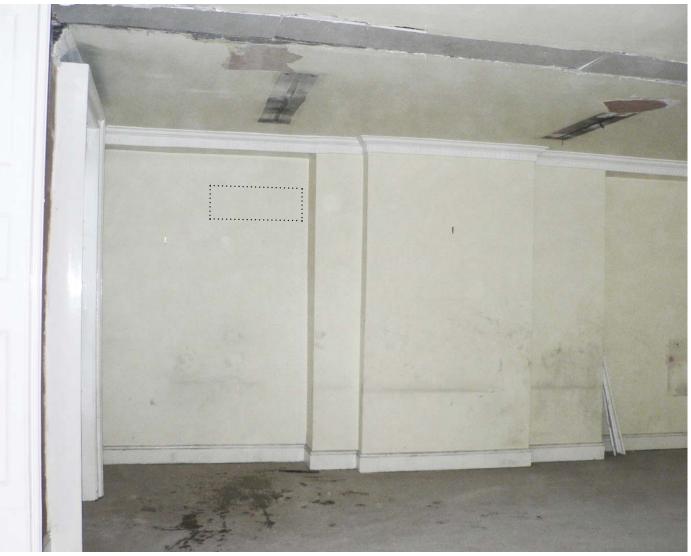

PFi11

PFi12

(PB 00

Denotes photograph reference number and direction of view.

PS05

PS06

PS10

PS09