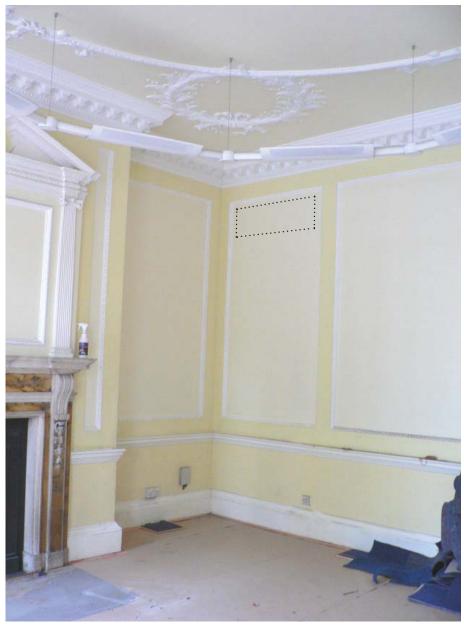

PB08

Denotes photograph reference number and direction of view.

PG01

PG02

PG03

PG04

PG05

PG06