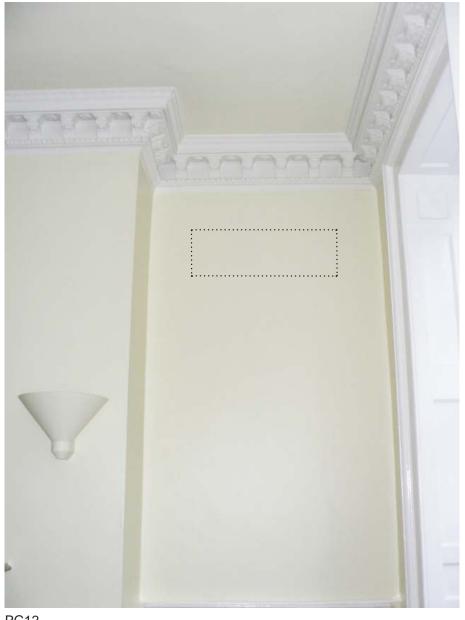

PG07

PG08

PG11

PG12

PG14

Denotes photograph reference number and direction of view.

PFi02

PFi01