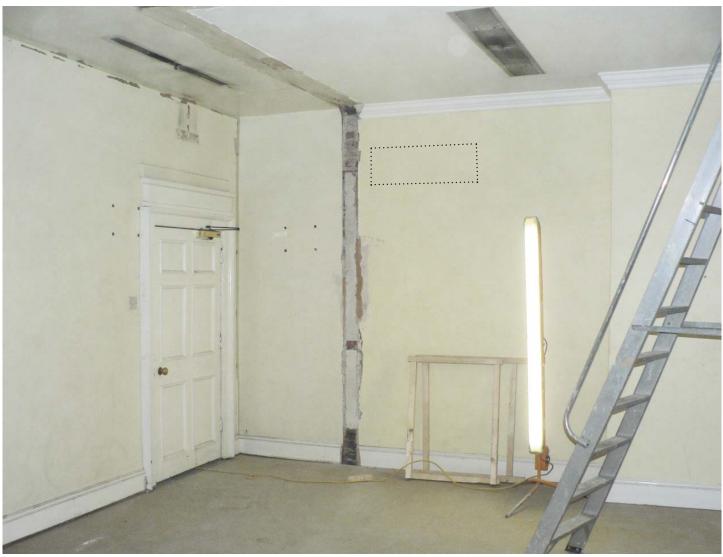

Denotes photograph reference number and direction of view.

PB03

PB01

Proposed AC indoor units

PB04

PB05

PB06

PB07