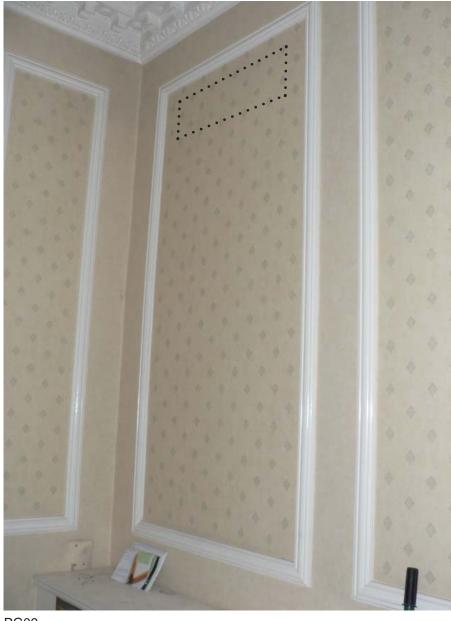

PG07

PG08

PG11

PG12

PG14

Denotes photograph reference number and direction of view.

PFi02

PFi01