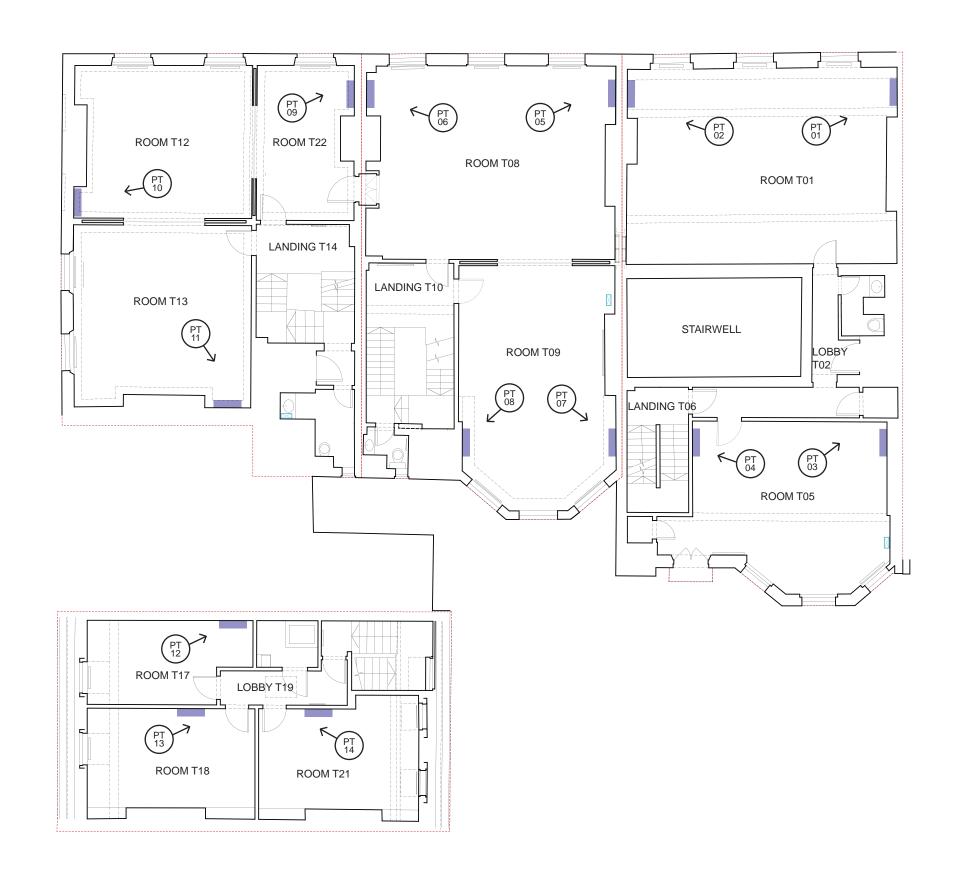

PS11

PS12

PS14

Denotes photograph reference number and direction of view.

PT03

PT04

PT06

PT08

PT09

Denotes photograph reference number and direction of view.

(PB 00

PF02

PF04

PF03

PF05

PF06