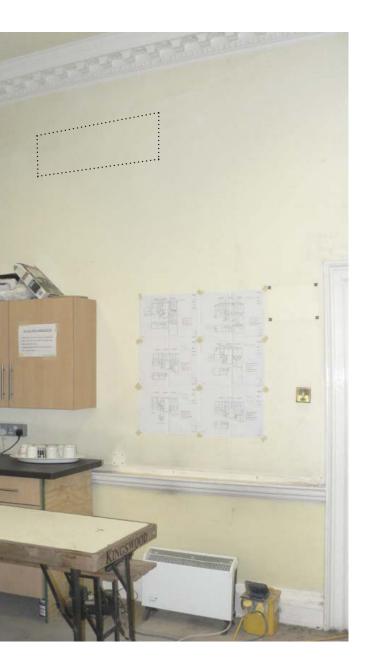

PB08

Denotes photograph reference number and direction of view.

PG01

PG02

PG03

PG04

PG05

PG06

PG07

PG08

PG11

PG12

PG14

Denotes photograph reference number and direction of view.

PFi02

PFi01