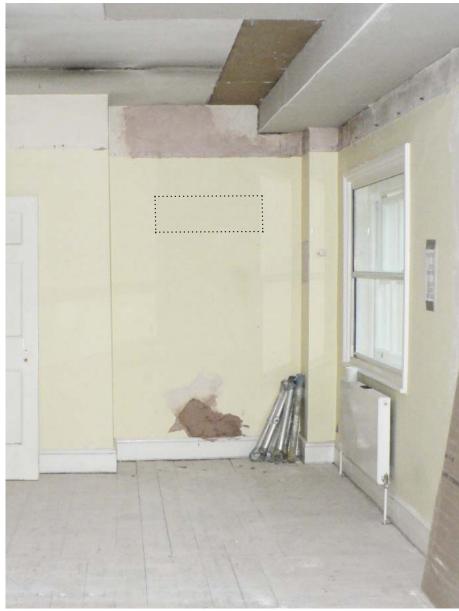

Denotes photograph reference number and direction of view.

PB03

PB01

Proposed AC indoor units

PB04

PB05

PB06

PB07