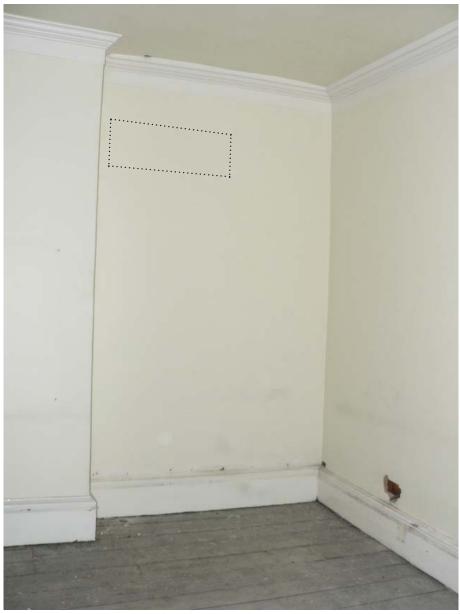

Denotes photograph reference number and direction of view.

PB03

PB01

Proposed AC indoor units

PB04

PB05

PB06

PB07