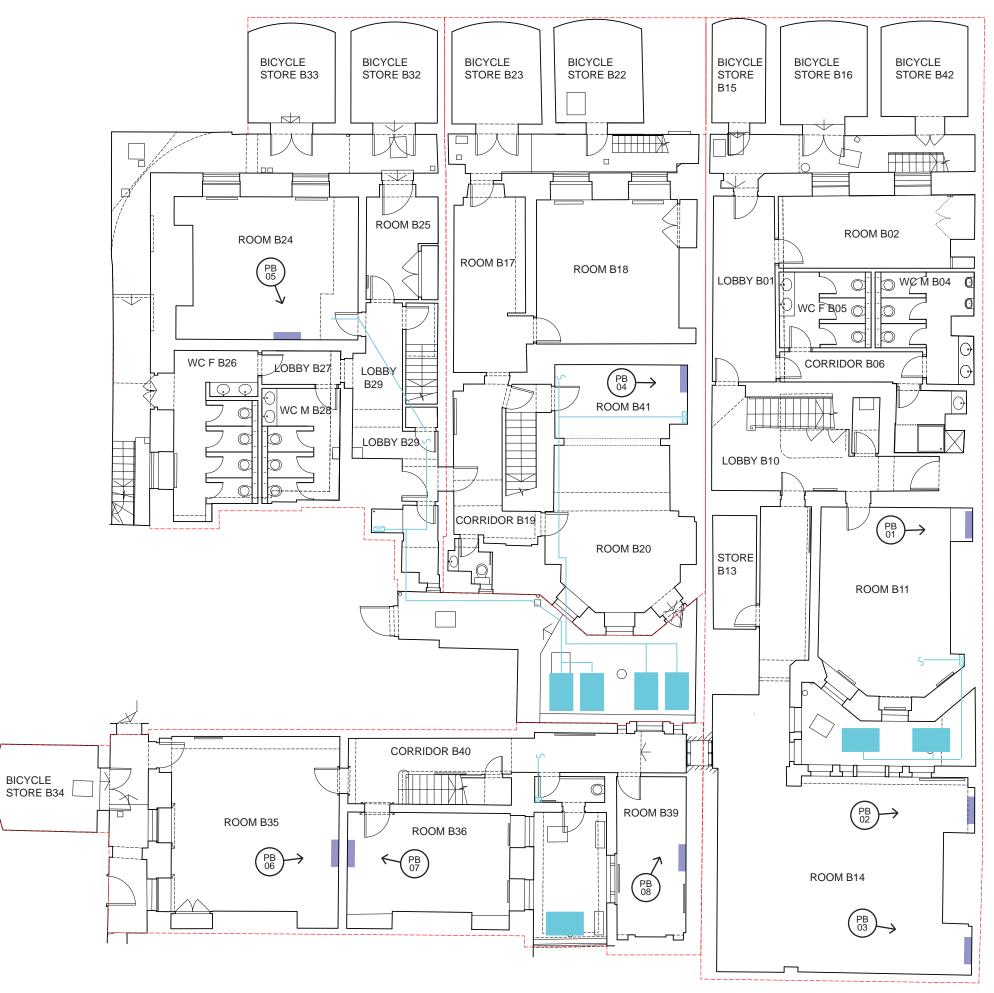

Denotes photograph reference number and direction of view.

PB03

PB01

Proposed AC indoor units

PB04

PB05

PB06

PB07