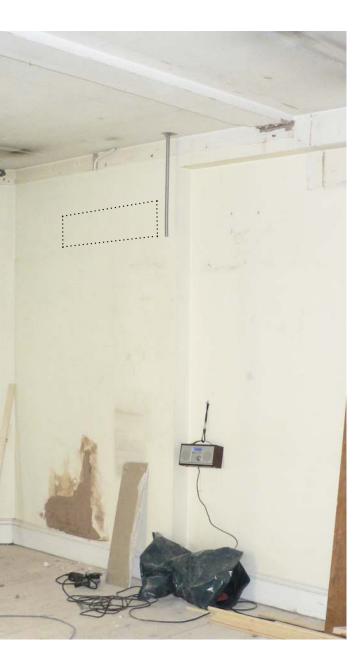

Denotes photograph reference number and direction of view.

PB03

PB01

Proposed AC indoor units

PB04

PB05

PB06

PB07