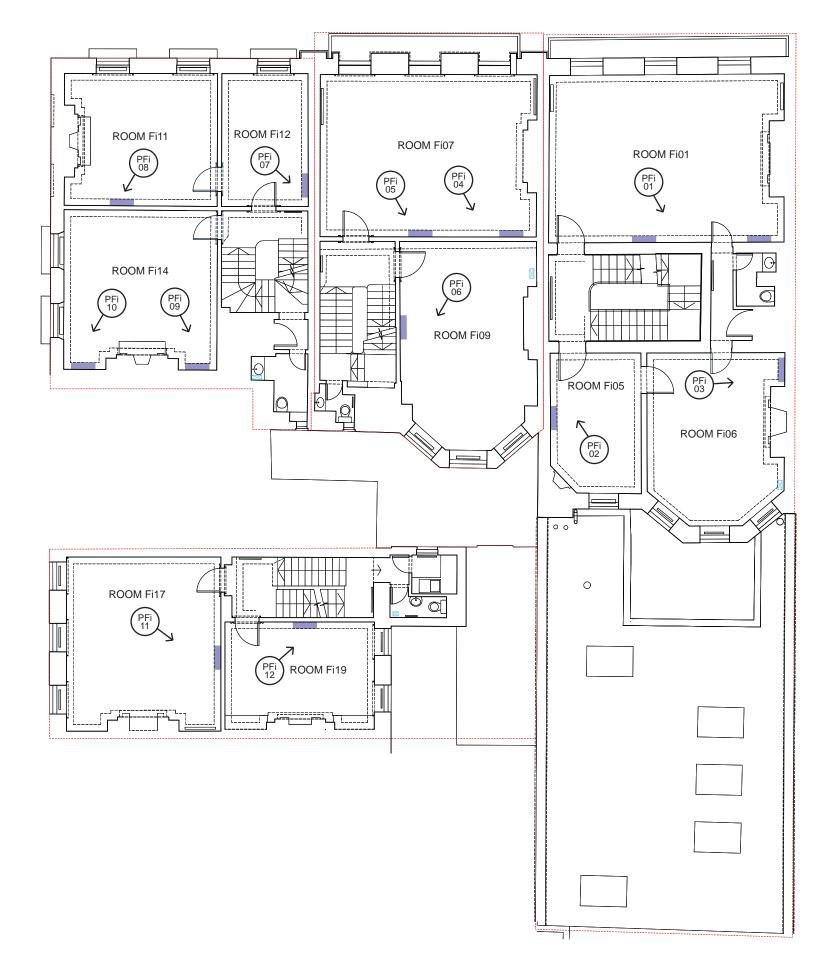

PG07

PG08

PG11

PG12

PG14

Denotes photograph reference number and direction of view.

PFi02

PFi01

PFi03

PFi04

PFi05

PFi06

PFi07

PFi08

PFi09

PFi10

PFi11

PFi12

(PB 00

Denotes photograph reference number and direction of view.

PS05

PS06

PS10

PS09