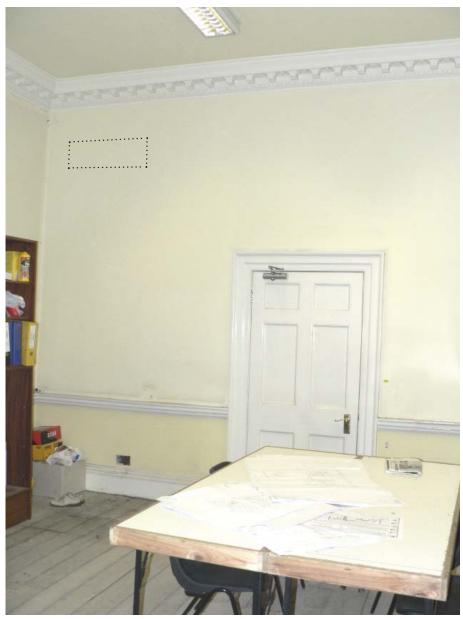

0 Ground Floor Photographic Record. | 7-12  |            |
| 3.0 First Floor Photographic Record.  | 13-18 |            |
| 4.0 Second Floor Photographic Record. | 19-25 |            |
| 5.0 Third Floor Photographic Record.  | 26-31 |            |
| 6.0 Fourth Floor Photographic Record. | 32-37 |            |

Canaway Fleming Architects Ltd Fifth Floor The Dutch House 307-308 High Holborn London WC1V 7LL

T. 0207 430 2262 F. 0207 430 2274 E. mailbox@canawayfleming.com www.canawayfleming.com

© Copyright Canaway Fleming Architects Ltd Page 2



Denotes photograph reference number and direction of view.







PB03

PB01

Proposed AC indoor units







PB04

PB05





PB06

PB07

PB08





Denotes photograph reference number and direction of view.





PG01



PG02

PG03







PG04

PG05



PG06



PG07

PG08











PG11







PG12



PG14





Denotes photograph reference number and direction of view.





PFi02

PFi01







PFi03

PFi04

PFi05







PFi06

PFi07

PFi08





PFi09



PFi10







PFi11

PFi12



(PB 00

Denotes photograph reference number and direction of view.





















PS05

PS06









PS10

PS09







PS11

PS12





PS14



Denotes photograph reference number and direction of view.













PT03

PT04







PT06

PT08









PT09













Denotes photograph reference number and direction of view.

(PB 00









PF02





PF04

PF03





PF05

PF06



PF07



PF08

PF09







PF11