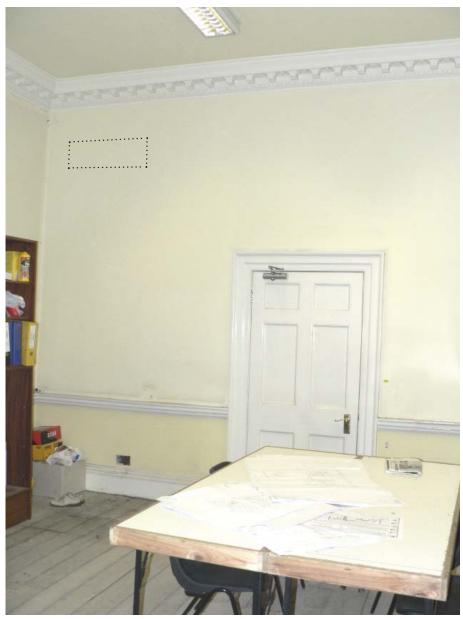

PB08

Denotes photograph reference number and direction of view.

PG01

PG02

PG03

PG04

PG05

PG06