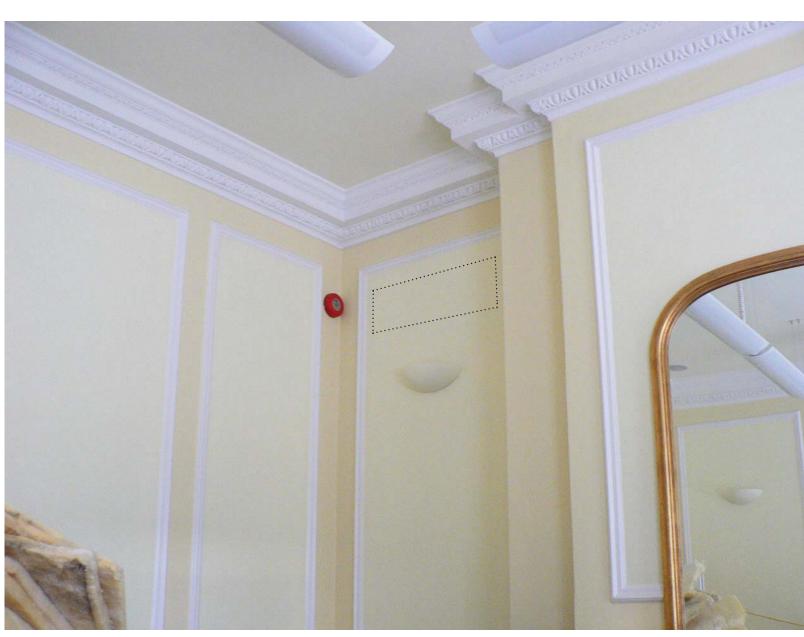

PS11

PS12

PS14

Denotes photograph reference number and direction of view.

PT03

PT04

PT06

PT08