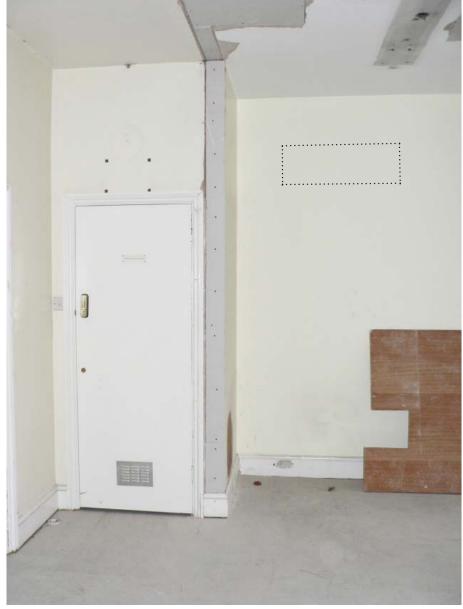

Denotes photograph reference number and direction of view.

PB03

PB01

Proposed AC indoor units

PB04

PB05

PB06

PB07