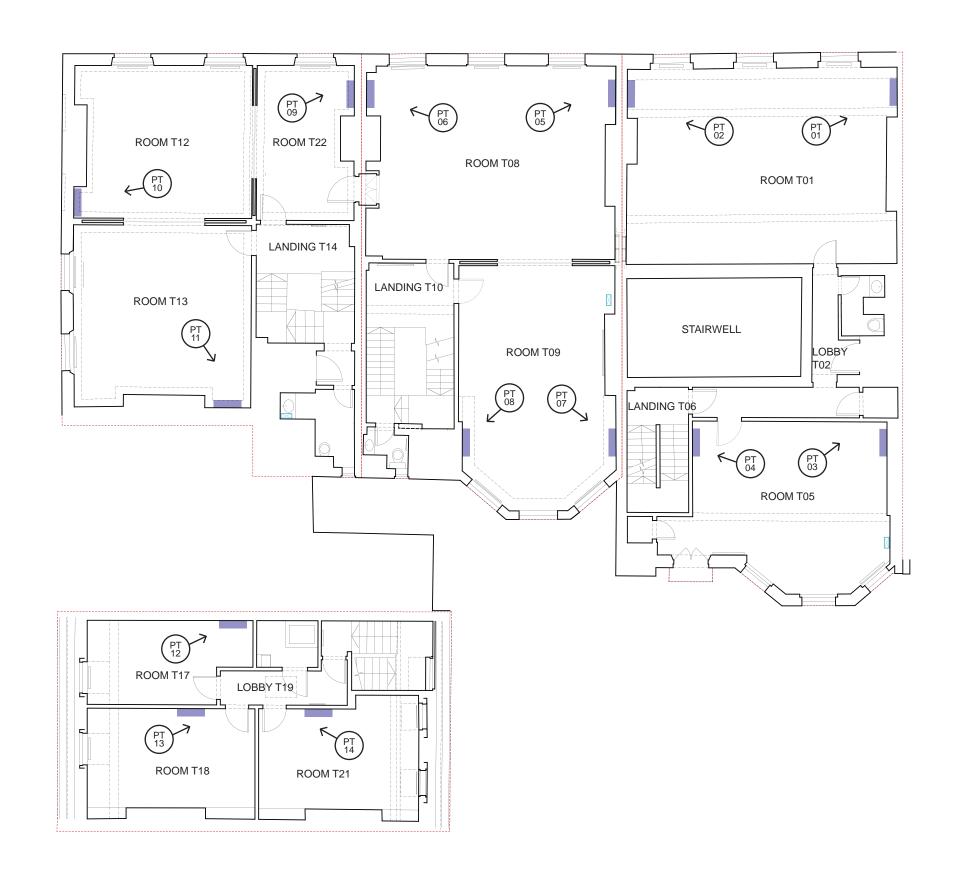

PS11

PS12

PS14

Denotes photograph reference number and direction of view.

PT03

PT04

PT06

PT08