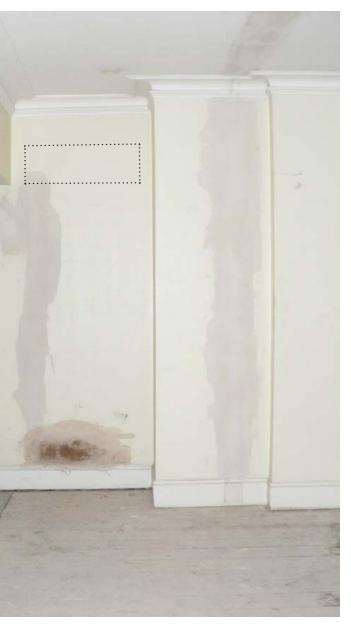

PFi11

PFi12

(PB 00

Denotes photograph reference number and direction of view.

PS05

PS06

PS10

PS09