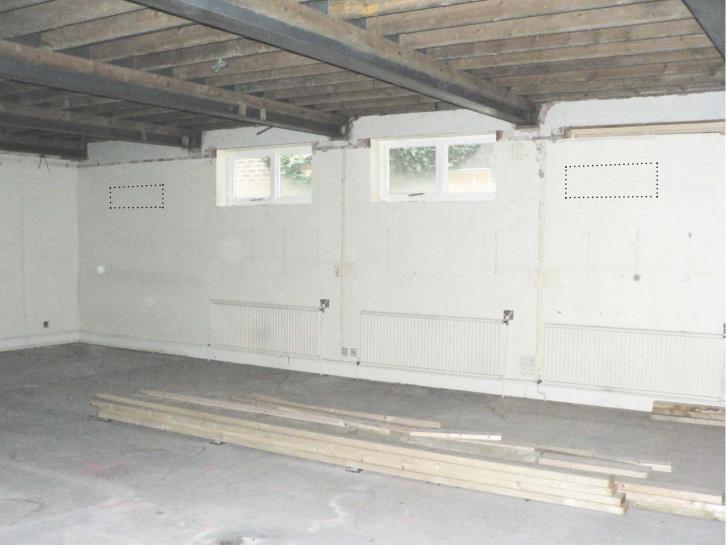

Denotes photograph reference number and direction of view.

PB03

PB01

Proposed AC indoor units

PB04

PB05

PB06

PB07