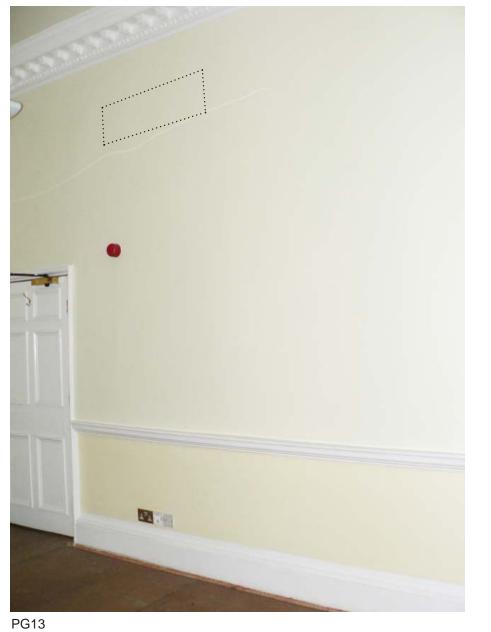

PG07

PG08

PG11

PG12

PG14

Denotes photograph reference number and direction of view.

PFi02

PFi01