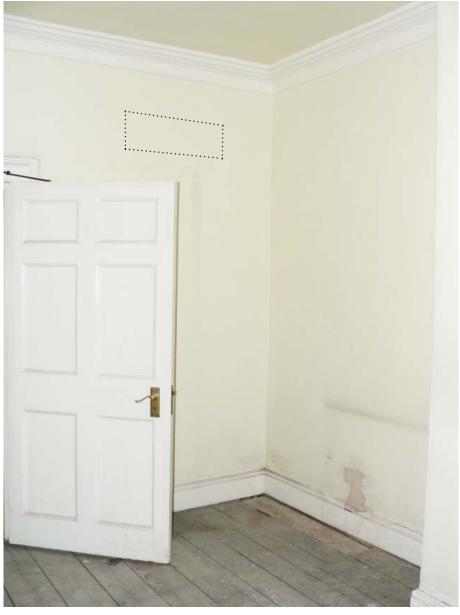

Denotes photograph reference number and direction of view.

PB03

PB01

Proposed AC indoor units

PB04

PB05

PB06

PB07