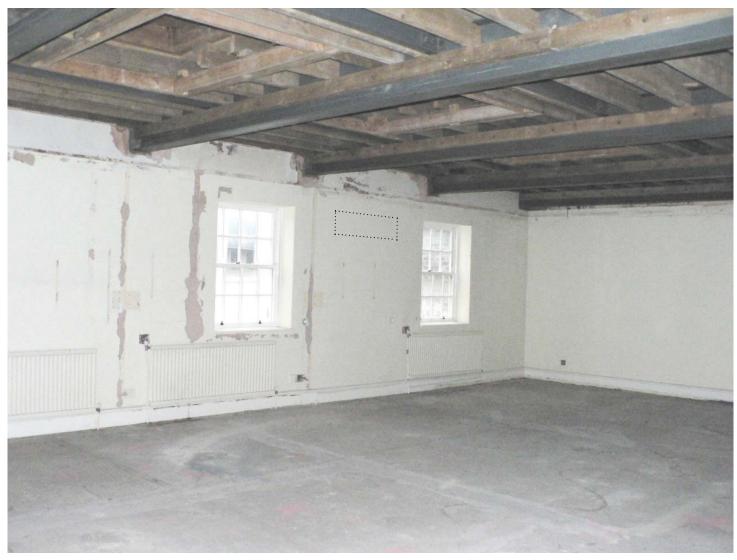

Denotes photograph reference number and direction of view.

PB03

PB01

Proposed AC indoor units

PB04

PB05

PB06

PB07