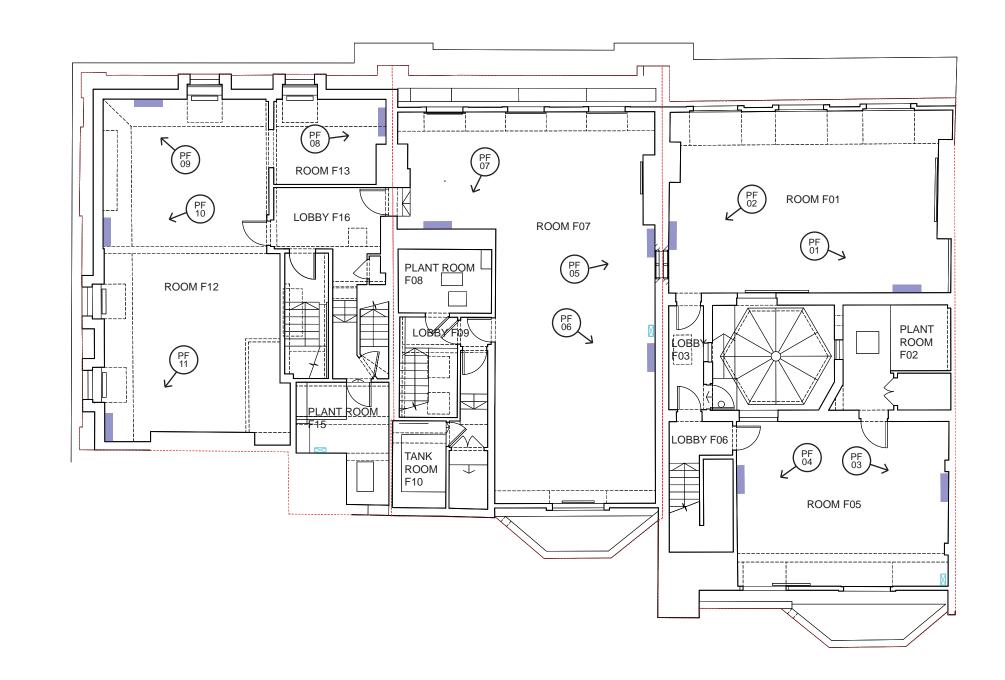

PT09

Denotes photograph reference number and direction of view.

(PB 00

PF02

PF04

PF03

PF05

PF06

PF07

PF08

PF09

PF07

PF08

PF09

PF11