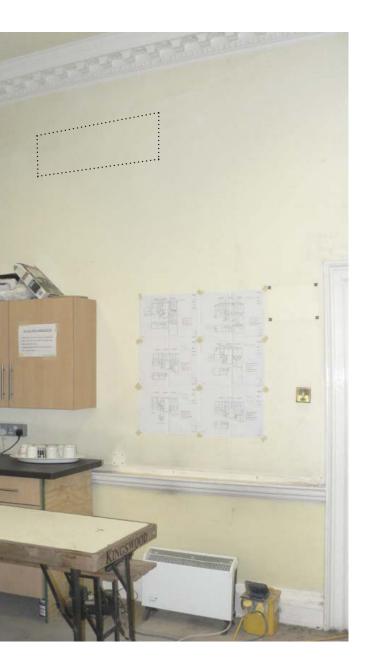

aphic Record. | 7-12  |            |
| 3.0 First Floor Photographic Record.  | 13-18 |            |
| 4.0 Second Floor Photographic Record. | 19-25 |            |
| 5.0 Third Floor Photographic Record.  | 26-31 |            |
| 6.0 Fourth Floor Photographic Record. | 32-37 |            |

Canaway Fleming Architects Ltd Fifth Floor The Dutch House 307-308 High Holborn London WC1V 7LL

T. 0207 430 2262 F. 0207 430 2274 E. mailbox@canawayfleming.com www.canawayfleming.com

© Copyright Canaway Fleming Architects Ltd Page 2



Denotes photograph reference number and direction of view.







PB03

PB01

Proposed AC indoor units







PB04

PB05





PB06

PB07

PB08





Denotes photograph reference number and direction of view.





PG01



PG02

PG03







PG04

PG05



PG06



PG07

PG08











PG11







PG12



PG14





Denotes photograph reference number and direction of view.





PFi02

PFi01







PFi03

PFi04

PFi05







PFi06

PFi07

PFi08





PFi09



PFi10







PFi11

PFi12



(PB 00

Denotes photograph reference number and direction of view.





















PS05

PS06









PS10

PS09







PS11

PS12





PS14



Denotes photograph reference number and direction of view.













PT03

PT04







PT06

PT08









PT09













Denotes photograph reference number and direction of view.

(PB 00









PF02





PF04

PF03





PF05

PF06



PF07



PF08

PF09







PF11