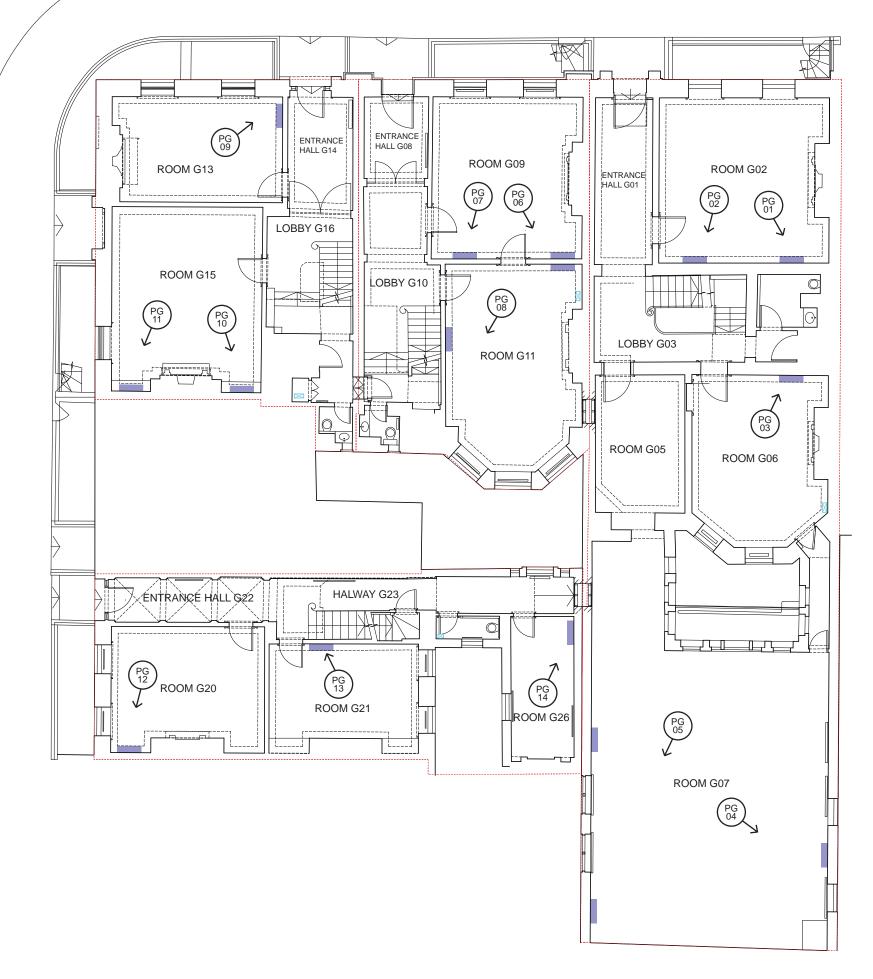

PB08

Denotes photograph reference number and direction of view.

PG01

PG02

PG03

PG04

PG05

PG06