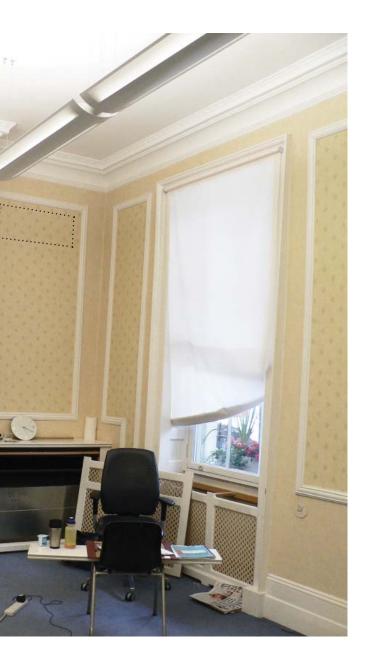

PG07

PG08

PG11

PG12

PG14

Denotes photograph reference number and direction of view.

PFi02

PFi01