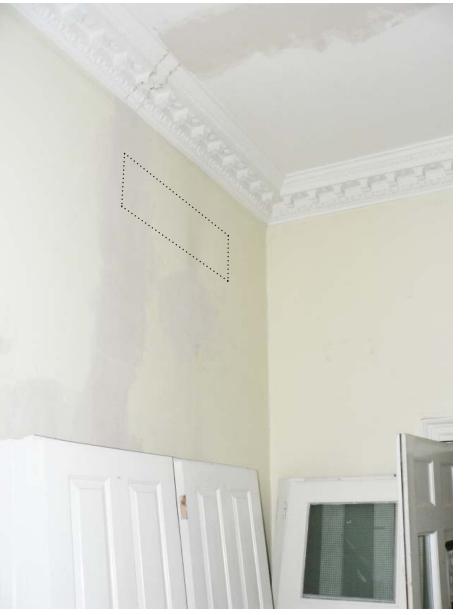

PG07

PG08

PG11

PG12

PG14

Denotes photograph reference number and direction of view.

PFi02

PFi01