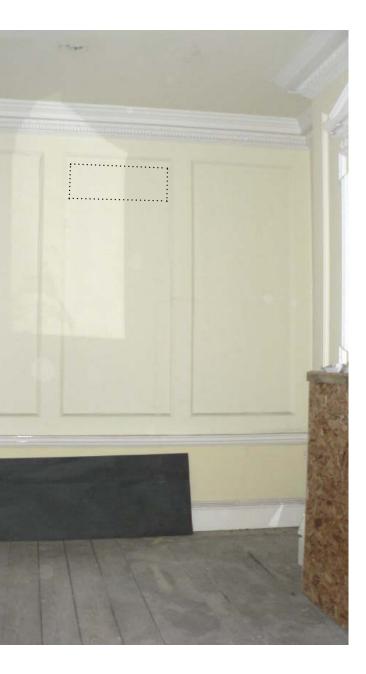

PG07

PG08

PG11

PG12

PG14

Denotes photograph reference number and direction of view.

PFi02

PFi01