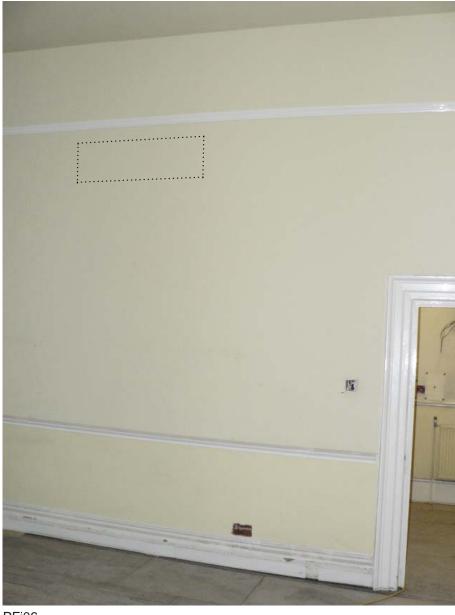

Denotes photograph reference number and direction of view.

PB03

PB01

Proposed AC indoor units

PB04

PB05

PB06

PB07