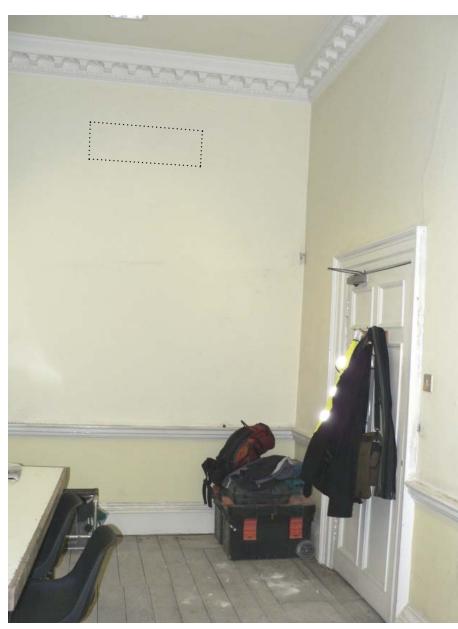

PB08

Denotes photograph reference number and direction of view.

PG01

PG02

PG03

PG04

PG05

PG06