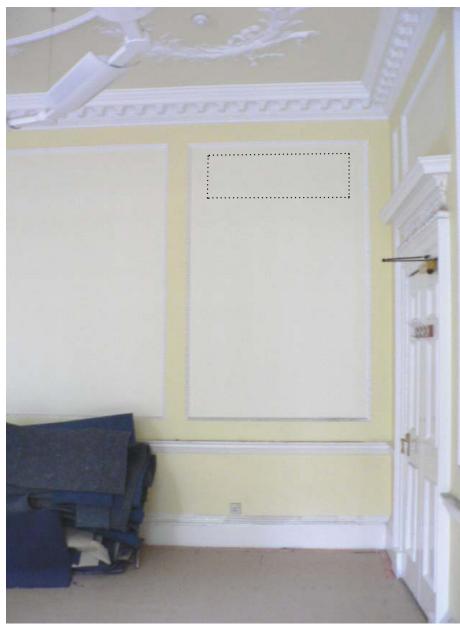

PB08

Denotes photograph reference number and direction of view.

PG01

PG02

PG03

PG04

PG05

PG06