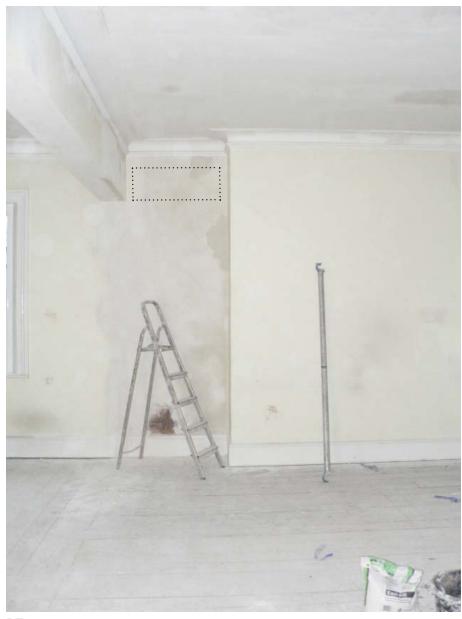

Denotes photograph reference number and direction of view.

PB03

PB01

Proposed AC indoor units

PB04

PB05

PB06

PB07