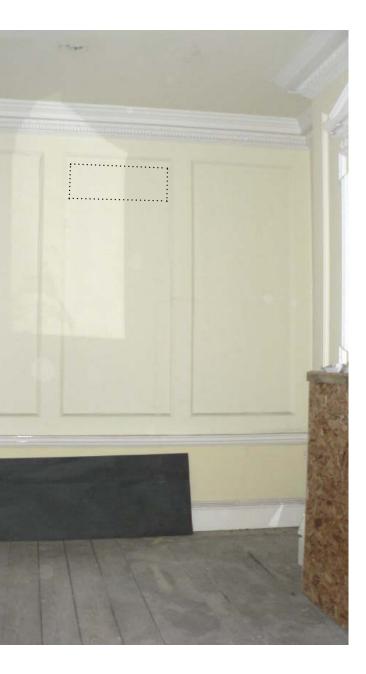

PB08

Denotes photograph reference number and direction of view.

PG01

PG02

PG03

PG04

PG05

PG06