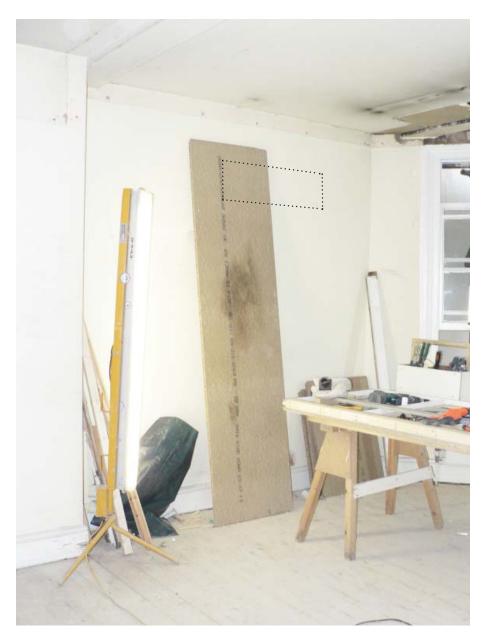

Denotes photograph reference number and direction of view.

PB03

PB01

Proposed AC indoor units

PB04

PB05

PB06

PB07