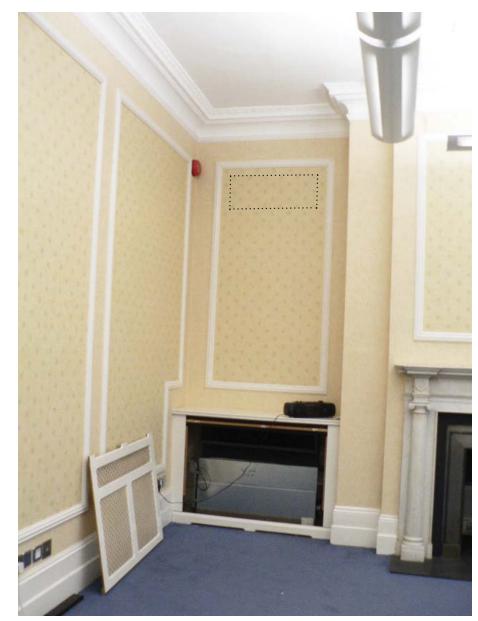

PG07

PG08

PG11

PG12

PG14

Denotes photograph reference number and direction of view.

PFi02

PFi01