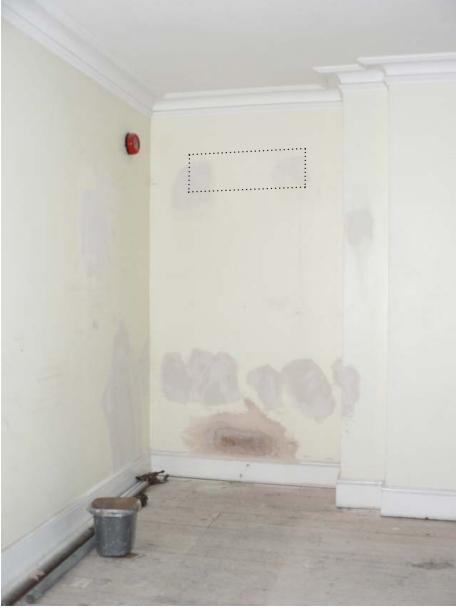

Denotes photograph reference number and direction of view.

PB03

PB01

Proposed AC indoor units

PB04

PB05

PB06

PB07