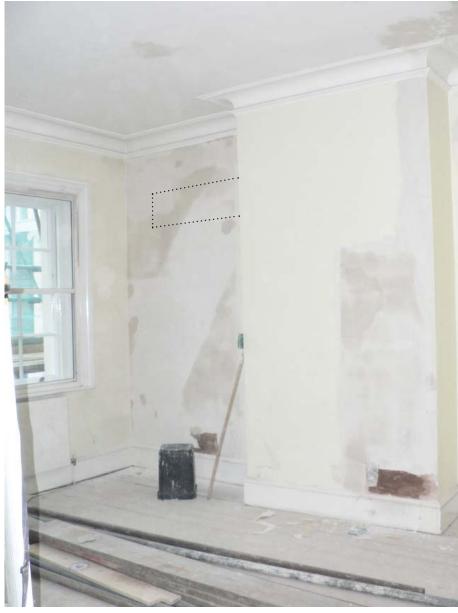

Denotes photograph reference number and direction of view.

PB03

PB01

Proposed AC indoor units

PB04

PB05

PB06

PB07