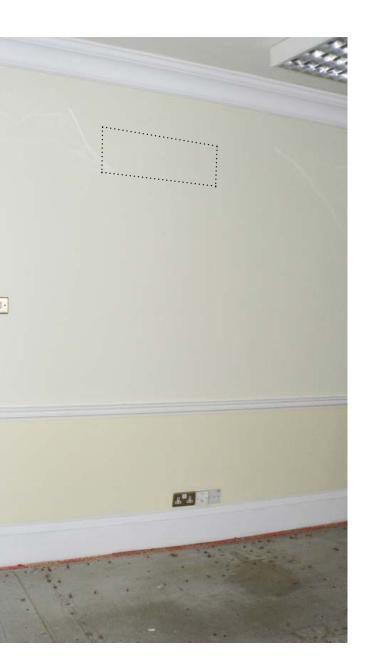

Denotes photograph reference number and direction of view.

PB03

PB01

Proposed AC indoor units

PB04

PB05

PB06

PB07