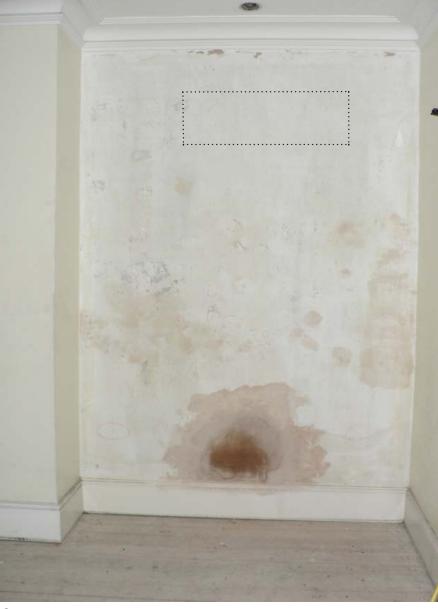

PFi11

PFi12

(PB 00

Denotes photograph reference number and direction of view.

PS05

PS06

PS10

PS09