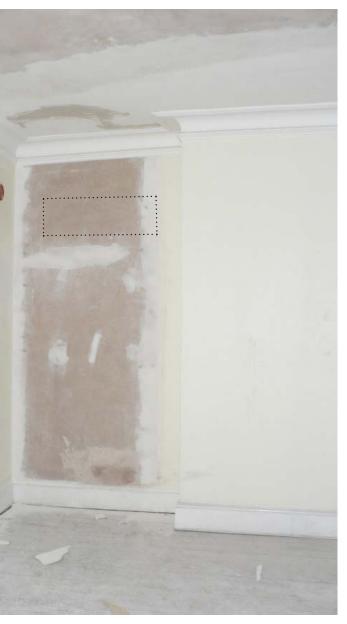

PT09

Denotes photograph reference number and direction of view.

(PB 00

PF02

PF04

PF03

PF05

PF06