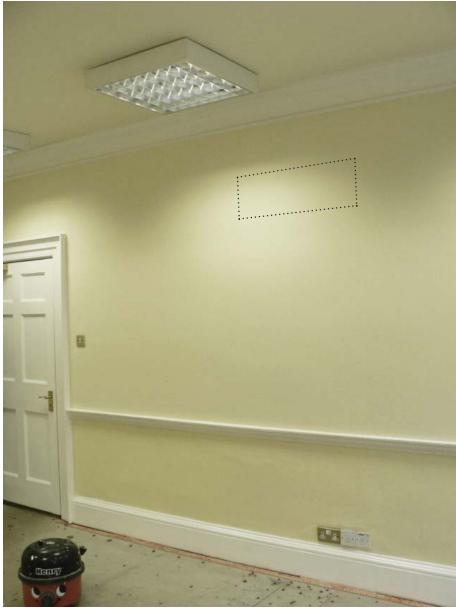

Denotes photograph reference number and direction of view.

PB03

PB01

Proposed AC indoor units

PB04

PB05

PB06

PB07