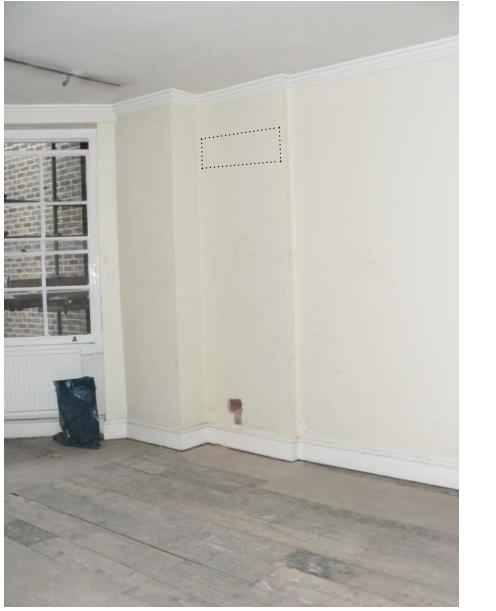

Denotes photograph reference number and direction of view.

PB03

PB01

Proposed AC indoor units

PB04

PB05

PB06

PB07