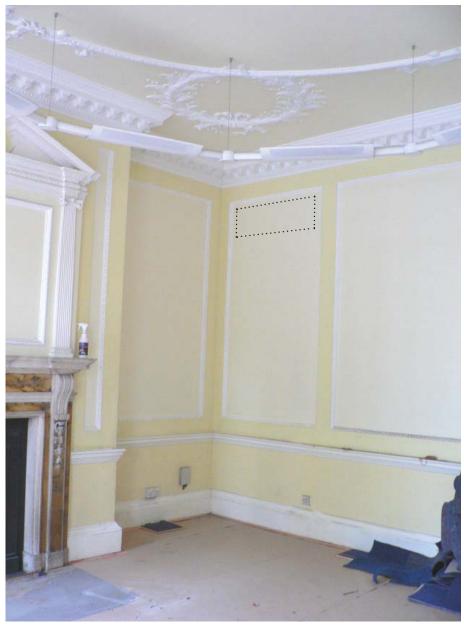

PG07

PG08

PG11

PG12

PG14

Denotes photograph reference number and direction of view.

PFi02

PFi01