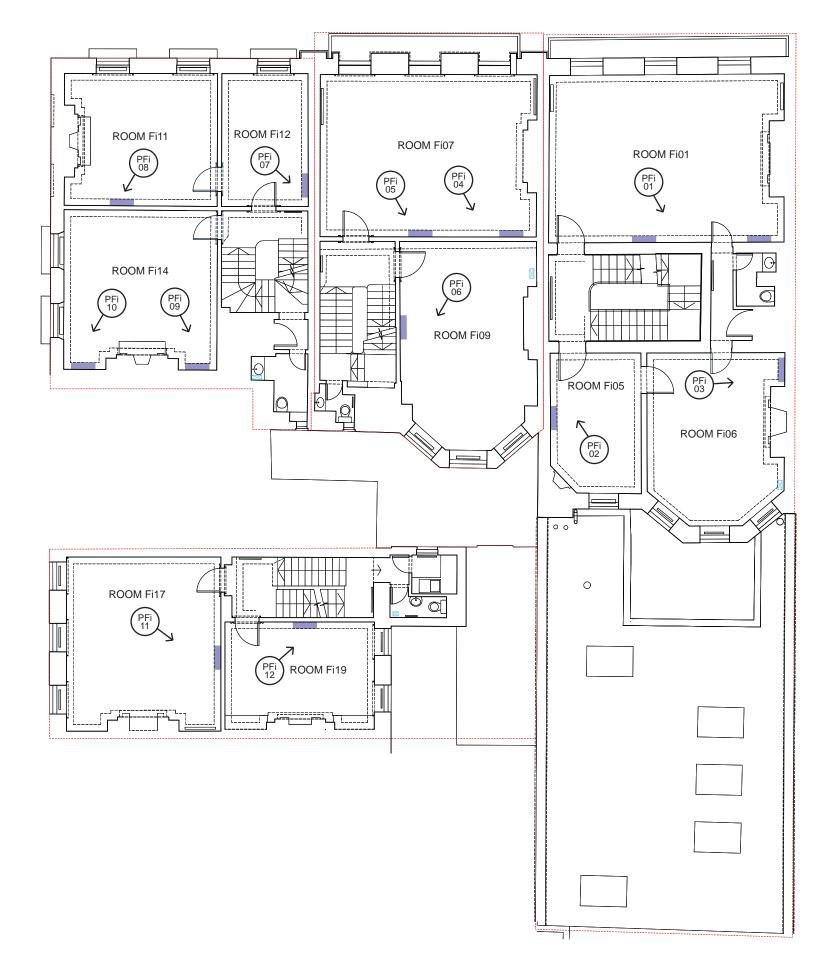

| 4.0 Second Floor Photographic Record. | 19-25 |            |
| 5.0 Third Floor Photographic Record.  | 26-31 |            |
| 6.0 Fourth Floor Photographic Record. | 32-37 |            |

Canaway Fleming Architects Ltd Fifth Floor The Dutch House 307-308 High Holborn London WC1V 7LL

T. 0207 430 2262 F. 0207 430 2274 E. mailbox@canawayfleming.com www.canawayfleming.com

© Copyright Canaway Fleming Architects Ltd Page 2



Denotes photograph reference number and direction of view.







PB03

PB01

Proposed AC indoor units







PB04

PB05





PB06

PB07

PB08





Denotes photograph reference number and direction of view.





PG01



PG02

PG03







PG04

PG05



PG06



PG07

PG08











PG11







PG12



PG14





Denotes photograph reference number and direction of view.





PFi02

PFi01







PFi03

PFi04

PFi05







PFi06

PFi07

PFi08





PFi09



PFi10







PFi11

PFi12



(PB 00

Denotes photograph reference number and direction of view.





















PS05

PS06









PS10

PS09







PS11

PS12





PS14



Denotes photograph reference number and direction of view.













PT03

PT04







PT06

PT08









PT09













Denotes photograph reference number and direction of view.

(PB 00









PF02





PF04

PF03





PF05

PF06



PF07



PF08

PF09







PF11