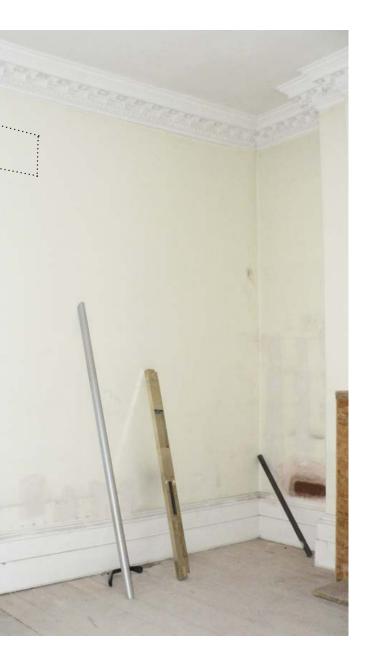

PG07

PG08

PG11

PG12

PG14

Denotes photograph reference number and direction of view.

PFi02

PFi01