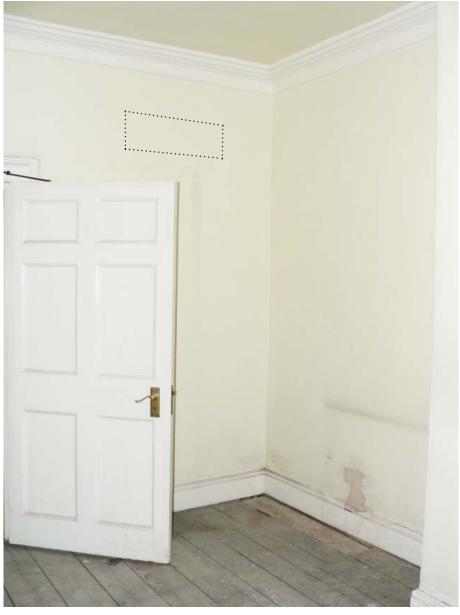

PFi11

PFi12

(PB 00

Denotes photograph reference number and direction of view.

PS05

PS06

PS10

PS09