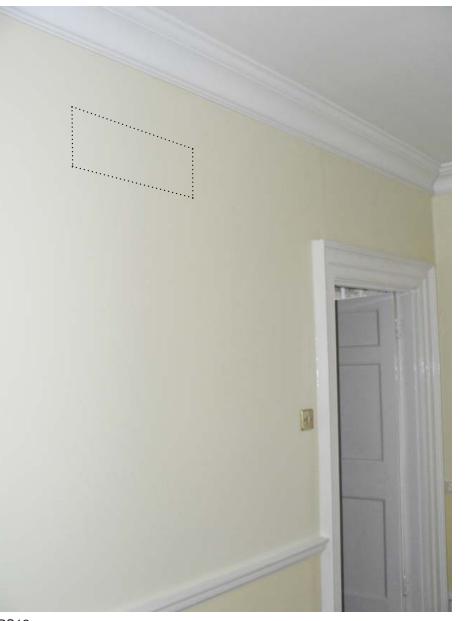

Denotes photograph reference number and direction of view.

PB03

PB01

Proposed AC indoor units

PB04

PB05

PB06

PB07