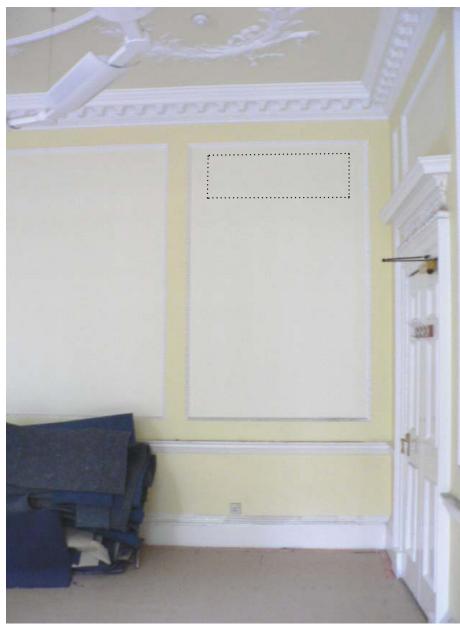

PG07

PG08

PG11

PG12

PG14

Denotes photograph reference number and direction of view.

PFi02

PFi01