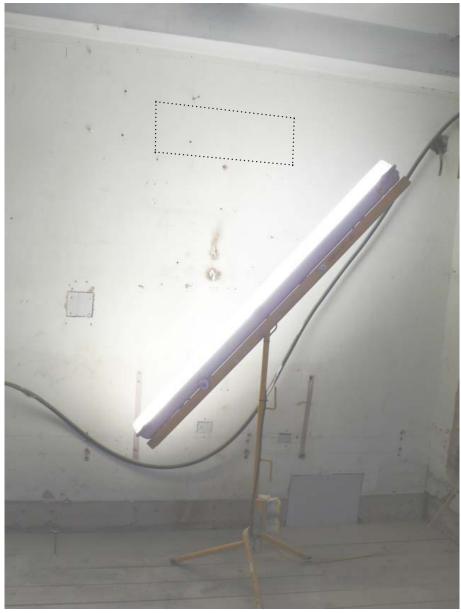

Denotes photograph reference number and direction of view.

PB03

PB01

Proposed AC indoor units

PB04

PB05

PB06

PB07