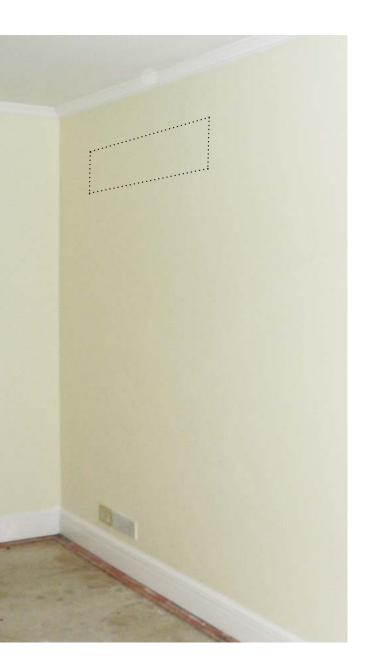

PG07

PG08

PG11

PG12

PG14

Denotes photograph reference number and direction of view.

PFi02

PFi01