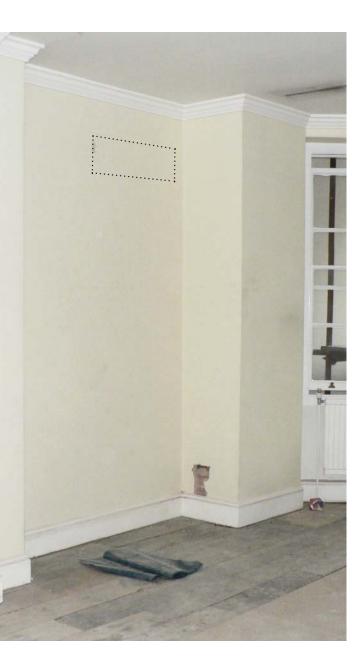

Denotes photograph reference number and direction of view.

PB03

PB01

Proposed AC indoor units

PB04

PB05

PB06

PB07