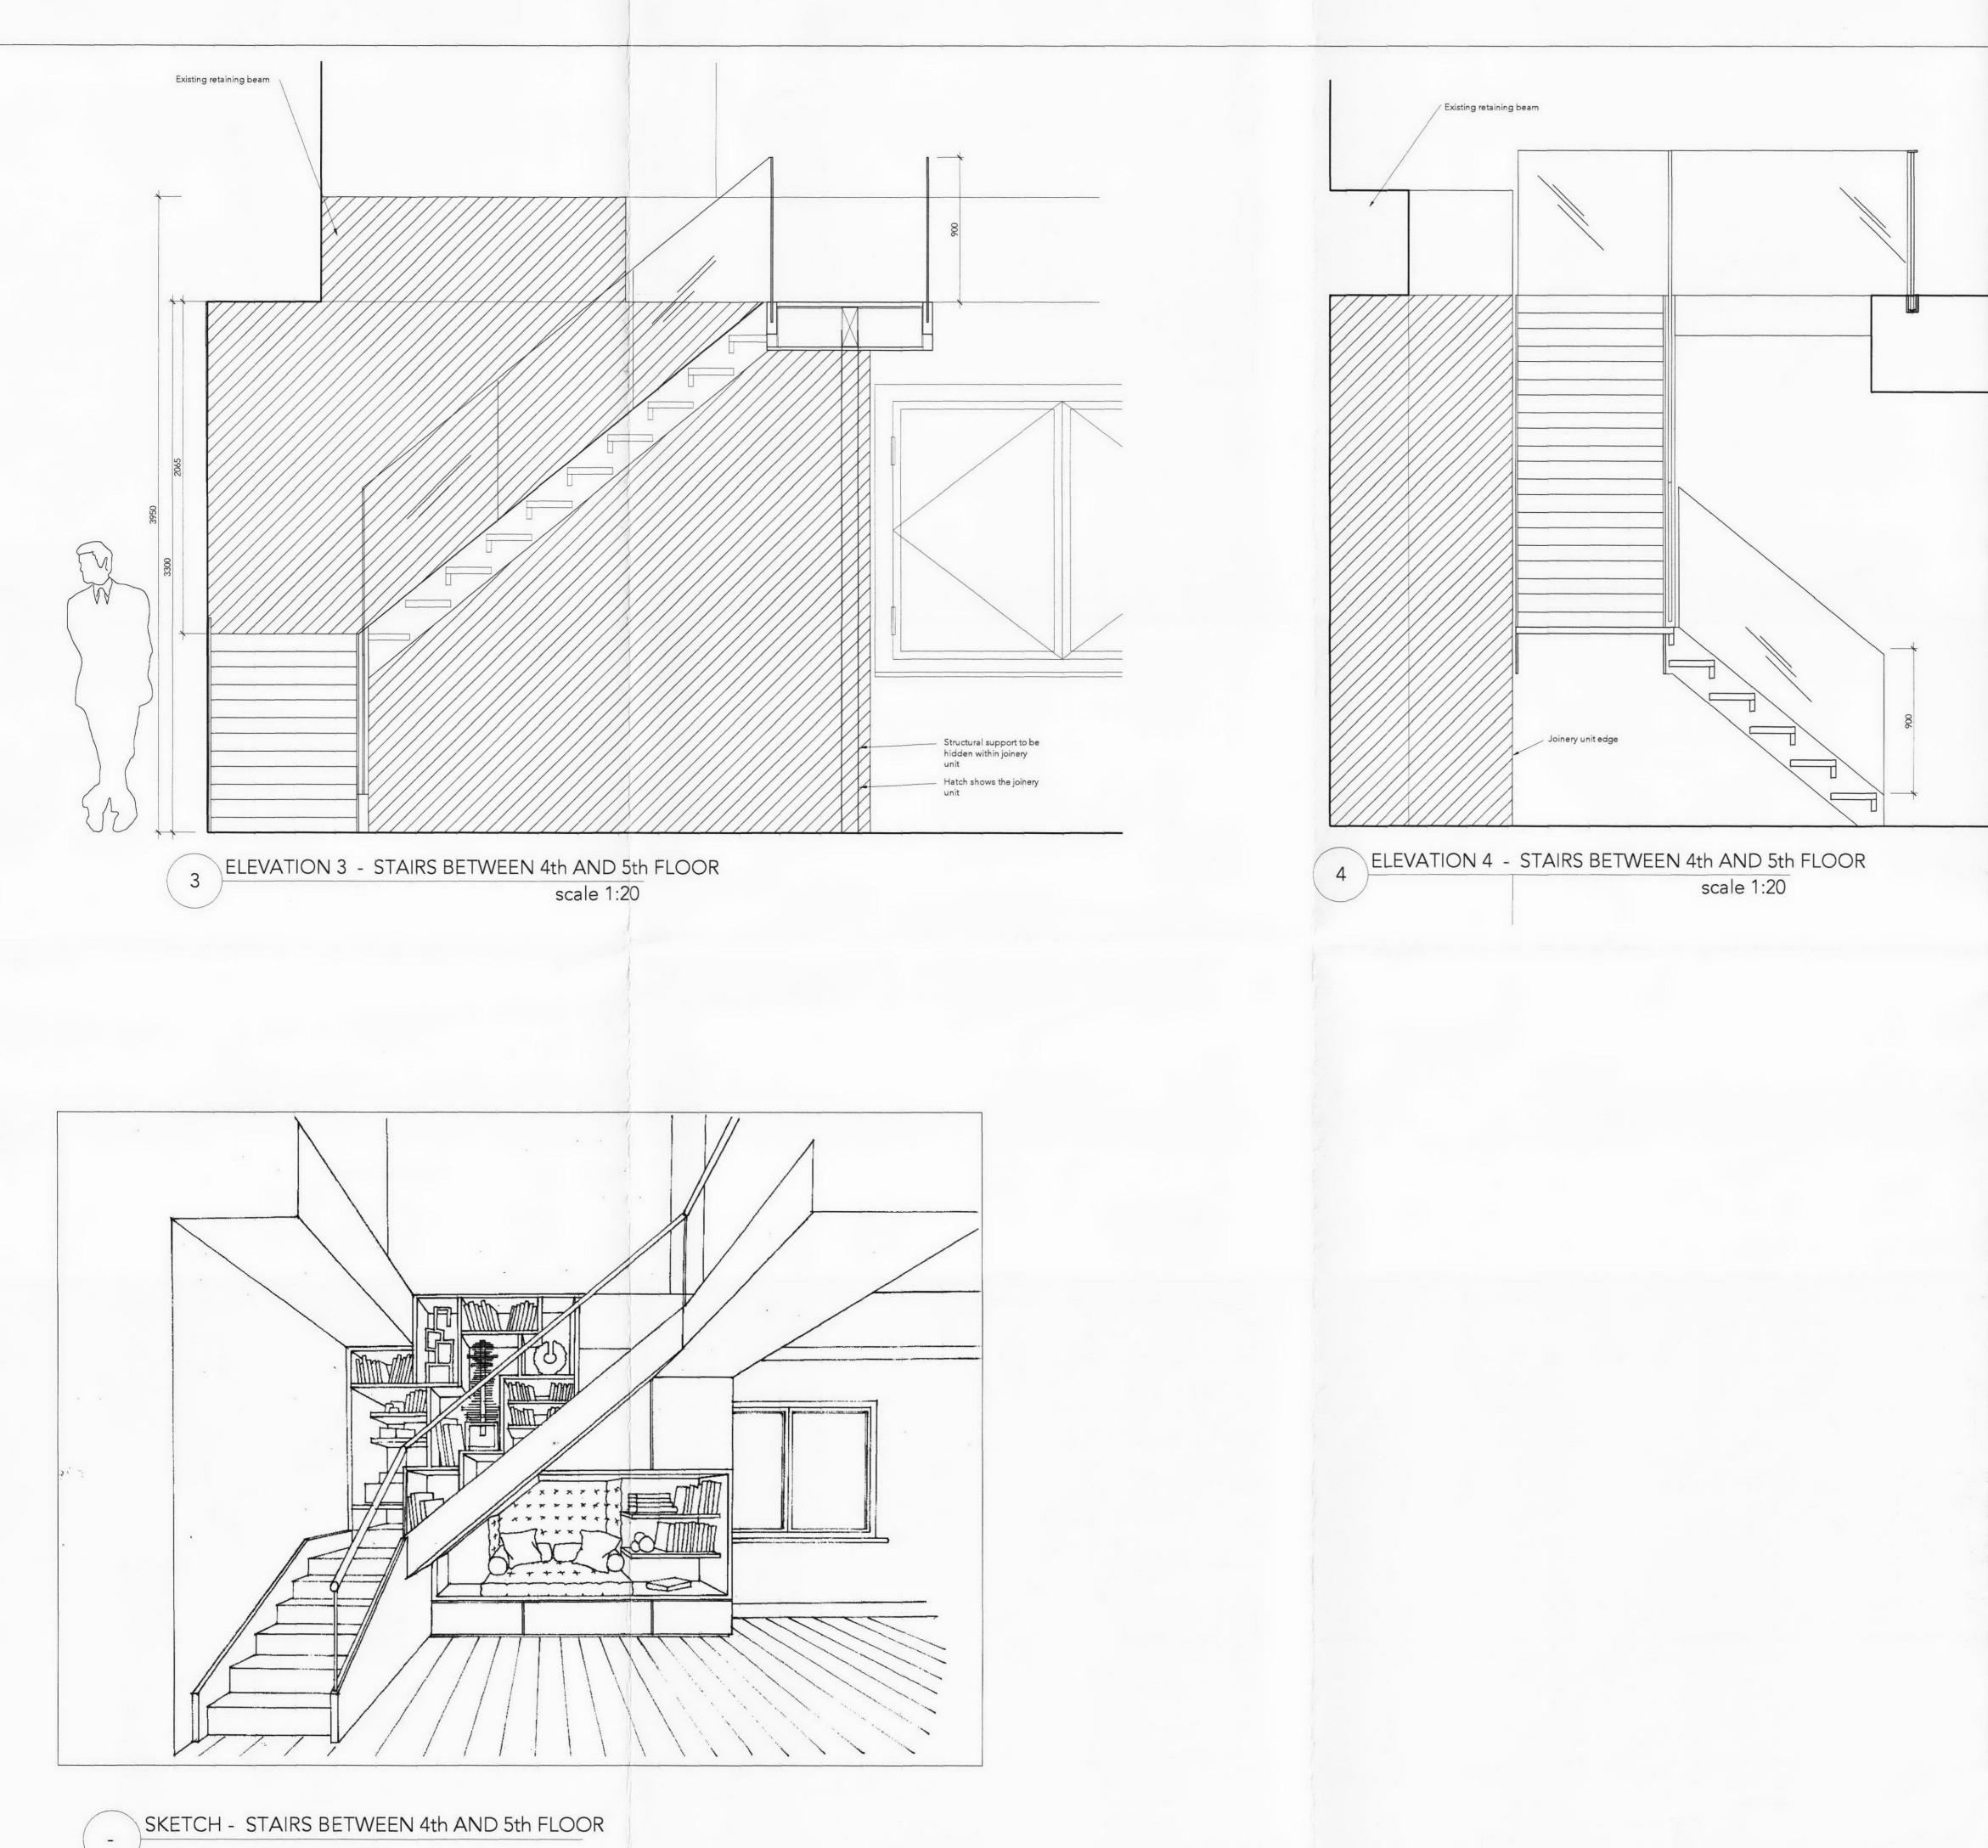

| PROJECT | 1131 ST PANCRAS CHAMBERS APT. 5.35 |          |      |            |   |
|---------|------------------------------------|----------|------|------------|---|
| DRAWING | STAIRS 4Th TO 5Th FLOOR            |          |      |            |   |
| DATE    | 14.12.10                           | DRAWN BY | GF   | CHECKED BY | - |
| STATUS  | PLANNING                           | SCALE@A1 | 1:20 |            |   |
| DWG NO. | 1131_24_301.1                      |          |      | REV        |   |

DRAWING TO BE READ IN CONJUNCTION WITH ARUP SKETCHES

INTERIOR ARCHITECTURE & DESIGN BY TARGET LIVING

2ND FLOOR STUDIO 6 BURNSALL STREET LONDON SW3 3ST T +44(0)20 73517588 F +44(0)20 73515680 E info@targetliving.com W www.targetliving.com