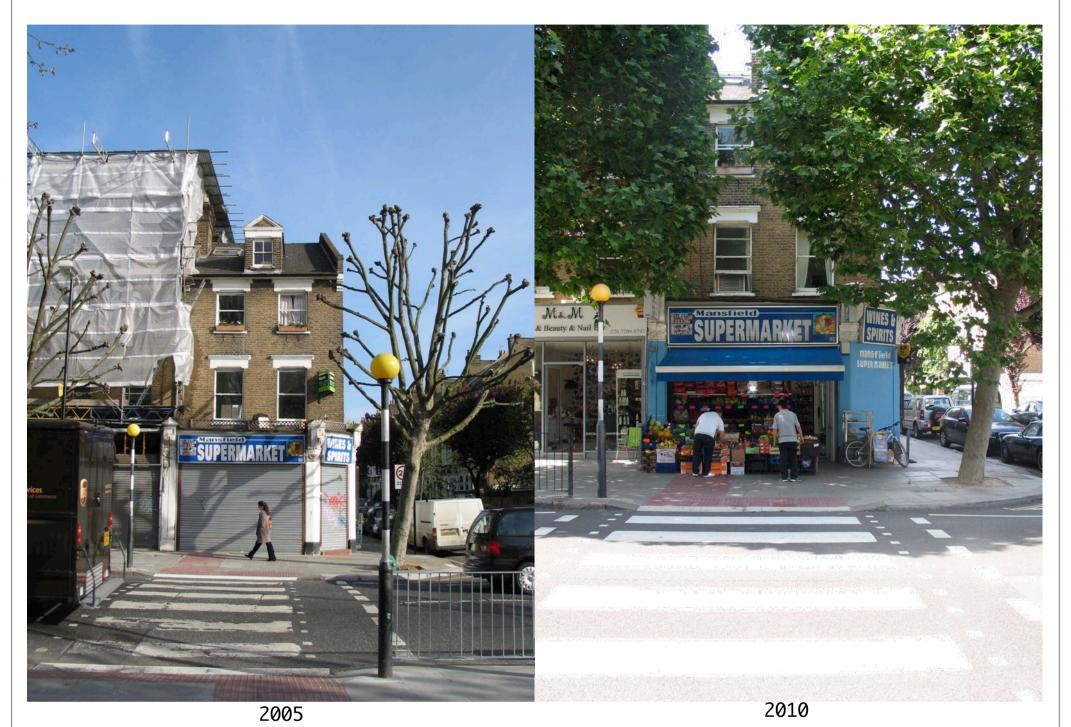

82 MANSFIELD ROAD SHOP FRONTAGE

## TOM YOUNG **ARCHITECTS** DISCIPLINE A = architectural S = structural M = mechanical E = electrical STAGE feas = des = pln = bc = tend = con = man = REVISIONS PROJECT TITLE feasibility design planning bdg control tender contract manual 19 Bassett St London NW5 4PG t\_020 7482 6150 m\_07765 378 502 e\_thdyoung@mac.com GENERAL NOTES 1 All dimensions to be checked on site 2 All discrepancies to be reported to architect or contract administrator immediately 3 Components to be fitted to the manufacturers requirements unless otherwise stated in writing 4 All demolitions to be confirmed by SE 5 All work to DS/SE requirements 6 All items supply & fit by contractor unless otherwise stated 82 Mansfield Rd: shop retro-app SERIES 0 cover sheet 1 site, roof, floor p