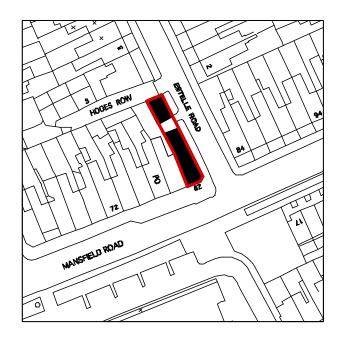

1

TOM YOUNG

location/block plan Scale: 1:1250

## **ARCHITECTS** STAGE feas = des = pln = bc = tend = con = man = DISCIPLINE A = architectural S = structural M = mechanical E = electrical PROJECT TITLE REVISIONS 19 Bassett St London NW5 4PG t\_020 7482 6150 m\_07765 378 502 e\_thdyoung@mac.com GENERAL NOTES 1 All dimensions to be checked on site 2 All discrepancies to be reported to architect or contract administrator immediately 3 Components to be fitted to the manufacturers requirements unless otherwise stated in writing 4 All demolitions to be confirmed by SE 5 All work to DS/SE requirements 6 All items supply & fit by contractor unless otherwise stated feasibility A 12/7/10 scale changed to Planning Validation reqmt 82 Mansfield Rd: design planning bdg control tender contract manual shop retro-app E = electrical SERIES 0 cover sheet 1 site, roof, floor plans 2 elevations 3 sections 4 enlarged plans, elevations 5 details 6 schedules 7 views 8 other JOB NUMBER 1002 location & block plan D STAGE 1:1250 discipline SCALE series sheet stage rev copyright for this drawing belongs to Tom Young Architects and may not be assigned to any other person or organization without TYA's written agreement DATE 10/12/10 1 1 Α pln а ISSUE planning app 1002\_StageD CAD-FILE