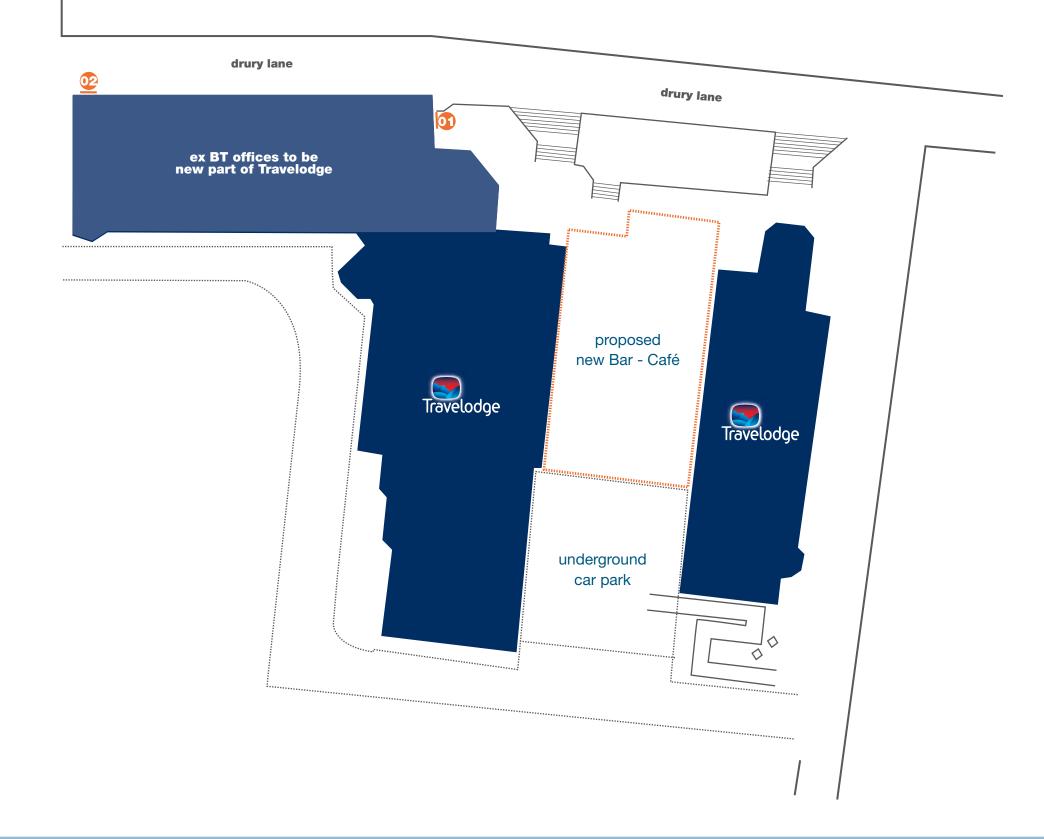

ex face box or built up unit with acrylic face displaying full colour dreamscape to face. Complete with LED lighting (Face illumination only).

Symbol

A set of individual internally illuminated letters.

Built up metal letters with opal acrylic faces complete with

Dual vision vinyl to face having LED lighting (Face illumination only).

Bracketwork as required

790 mm

1328 mm

Scale 1:50

night time effect showing letters with white illuminated faces





## **Letters shown in day time colour**



\* NOTE: LETTERS &
LOGO ALL PLANNING
APPROVED APPLICATION
REF: 2010/5384/A
APPLICATION FOR
INTERNAL LED
ILLUMINATION ONLY TO
ILLUMINATE WHITE AT
NIGHT & COLOUR LOGO



**North East Elevation** Scale 1:200





**South Elevation - Day** 

**North Elevation - Day** 

high holborm

museum street