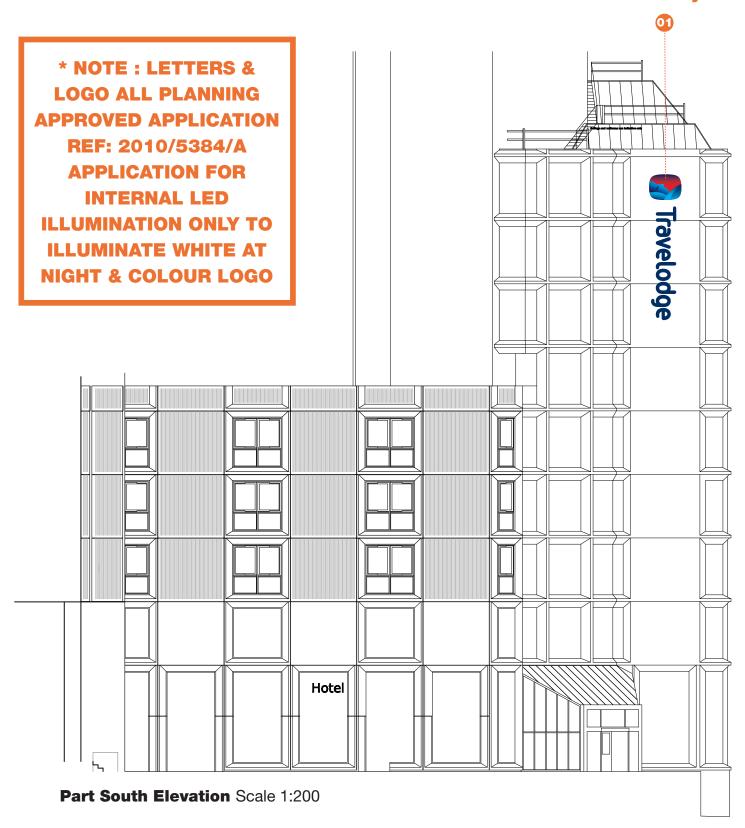

1700 mm

790 mm

1328 mm

night time effect showing letters with white illuminated faces

\* NOTE: LETTERS & **LOGO ALL PLANNING** APPROVED APPLICATION **REF: 2010/5384/A APPLICATION FOR INTERNAL LED ILLUMINATION ONLY TO ILLUMINATE WHITE AT NIGHT & COLOUR LOGO** 

## **Letters shown in day time colour**

\* NOTE: LETTERS &
LOGO ALL PLANNING
APPROVED APPLICATION
REF: 2010/5384/A
APPLICATION FOR
INTERNAL LED
ILLUMINATION ONLY TO
ILLUMINATE WHITE AT
NIGHT & COLOUR LOGO