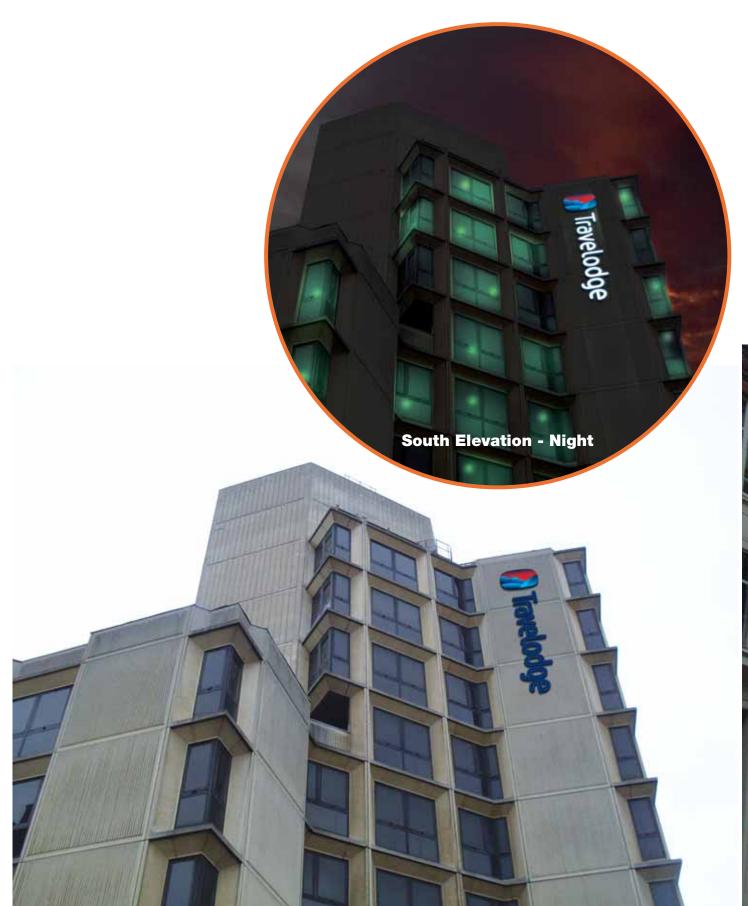

1700 mm

790 mm

1328 mm

night time effect showing letters with white illuminated faces

\* NOTE: LETTERS & **LOGO ALL PLANNING** APPROVED APPLICATION **REF: 2010/5384/A APPLICATION FOR INTERNAL LED ILLUMINATION ONLY TO ILLUMINATE WHITE AT NIGHT & COLOUR LOGO** 

showing letters with White acrylic faces with Travelodge blue blue non illuminated coloured dual vision vinyl to create blue faces letters during the day and white letters Housing white LED lighting Internally illuminated flexiface Built up aluminium letters logo box