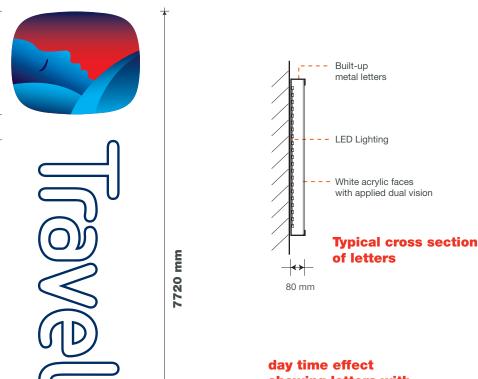

A set of individual internally illuminated letters.

Built up metal letters with opal acrylic faces complete with

Dual vision vinyl to face having LED lighting (Face illumination only).

6020 mm

Bracketwork as required Scale 1:50

Built up metal letters with opal acrylic faces complete with

Dual vision vinyl to face having LED lighting (Face illumination only).

Bracketwork as required

790 mm

1328 mm

Scale 1:50

night time effect showing letters with white illuminated faces

## **Letters shown in day time colour**

\* NOTE: LETTERS &
LOGO ALL PLANNING
APPROVED APPLICATION
REF: 2010/5384/A
APPLICATION FOR
INTERNAL LED
ILLUMINATION ONLY TO
ILLUMINATE WHITE AT
NIGHT & COLOUR LOGO