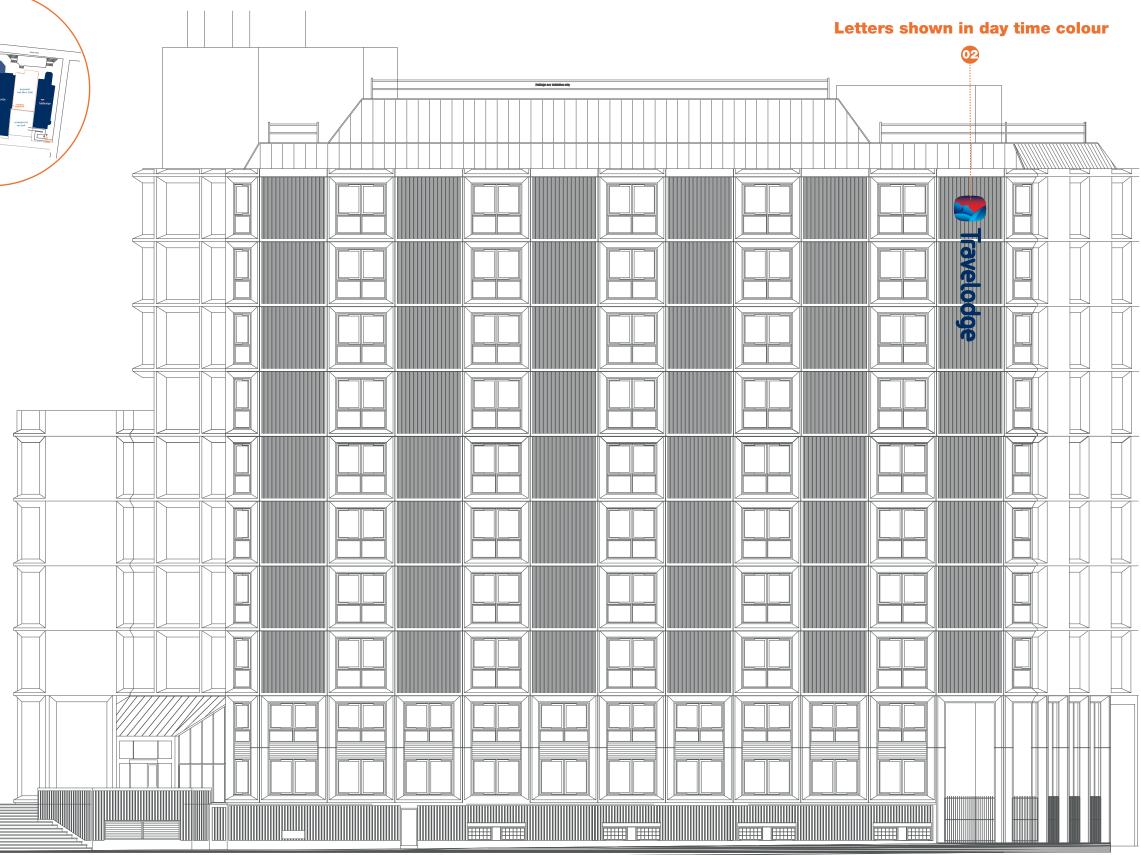

## **Letters shown in day time colour**

\* NOTE: LETTERS &
LOGO ALL PLANNING
APPROVED APPLICATION
REF: 2010/5384/A
APPLICATION FOR
INTERNAL LED
ILLUMINATION ONLY TO
ILLUMINATE WHITE AT
NIGHT & COLOUR LOGO

**North East Elevation** Scale 1:200

**South Elevation - Day** 

**North Elevation - Day** 

high holborm

museum street