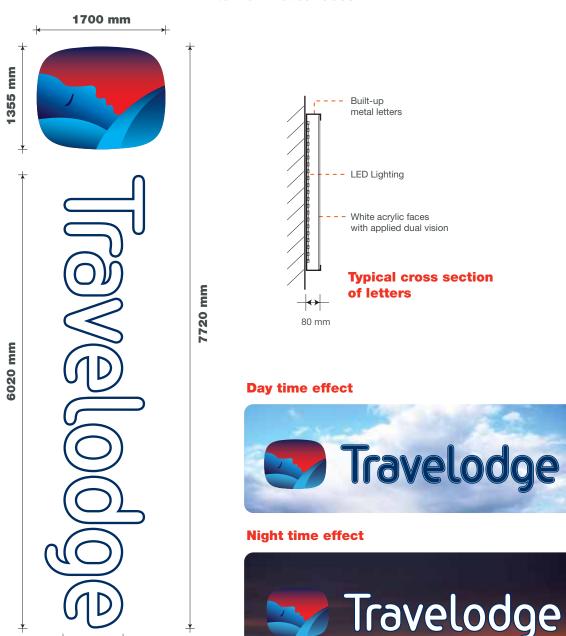

A set of individual internally illuminated letters.

Built up metal letters with opal acrylic faces complete with

Dual vision vinyl to face having LED lighting (Face illumination only).

6020 mm

Bracketwork as required Scale 1:50

1700 mm

790 mm

1328 mm

night time effect showing letters with white illuminated faces

\* NOTE: LETTERS & **LOGO ALL PLANNING** APPROVED APPLICATION **REF: 2010/5384/A APPLICATION FOR INTERNAL LED ILLUMINATION ONLY TO ILLUMINATE WHITE AT NIGHT & COLOUR LOGO** 

showing letters with White acrylic faces with Travelodge blue blue non illuminated coloured dual vision vinyl to create blue faces letters during the day and white letters Housing white LED lighting Internally illuminated flexiface Built up aluminium letters logo box

Built up metal letters with opal acrylic faces complete with

Dual vision vinyl to face having LED lighting (Face illumination only).

Bracketwork as required

790 mm

1328 mm

Scale 1:50

night time effect showing letters with white illuminated faces

## **Letters shown in day time colour**

\* NOTE: LETTERS &
LOGO ALL PLANNING
APPROVED APPLICATION
REF: 2010/5384/A
APPLICATION FOR
INTERNAL LED
ILLUMINATION ONLY TO
ILLUMINATE WHITE AT
NIGHT & COLOUR LOGO