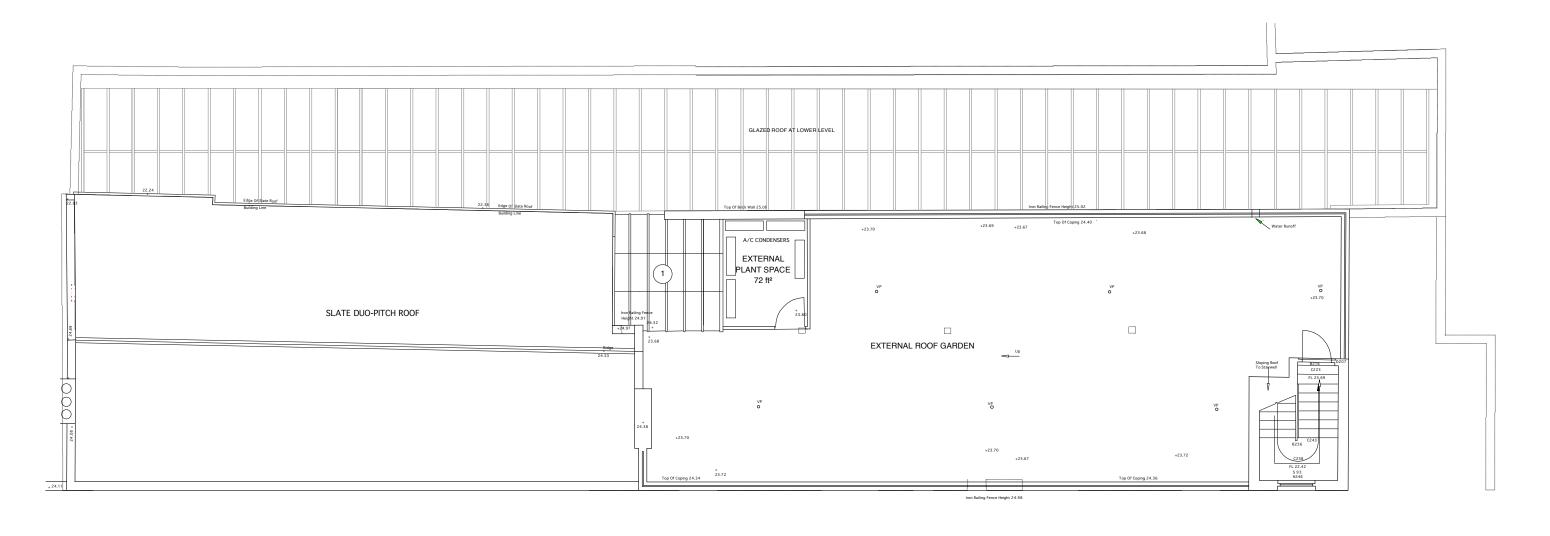

SEAMED LEAD CLADDING TO NEW LIFT ENCLOSURE, SET BACK FROM BRICK FACADES

|                                                                                                                                                                                                                              |                                       | GUY        | STANSFELD A                                        | RCHITECTS LIMITED |
|------------------------------------------------------------------------------------------------------------------------------------------------------------------------------------------------------------------------------|---------------------------------------|------------|----------------------------------------------------|-------------------|
| Revisions                                                                                                                                                                                                                    | PAUL HAMLYN FOUNDATION - LEEKE STREET | TS         | 14.12.10                                           | GSA884 / PL04     |
|                                                                                                                                                                                                                              | PROPOSED ROOF                         | Checked By | 1:100 @ A3                                         | GSA6647FL04       |
| PLEASE any shop drawing This drawing to be read in conjunction with all liability will be accepted for any errors or omissions in the content of the an electronic format. No alterations or amendments are permitted to the |                                       |            | WWW.stansfeld.com<br>0 8962 8777 guy@stansfeld.com |                   |