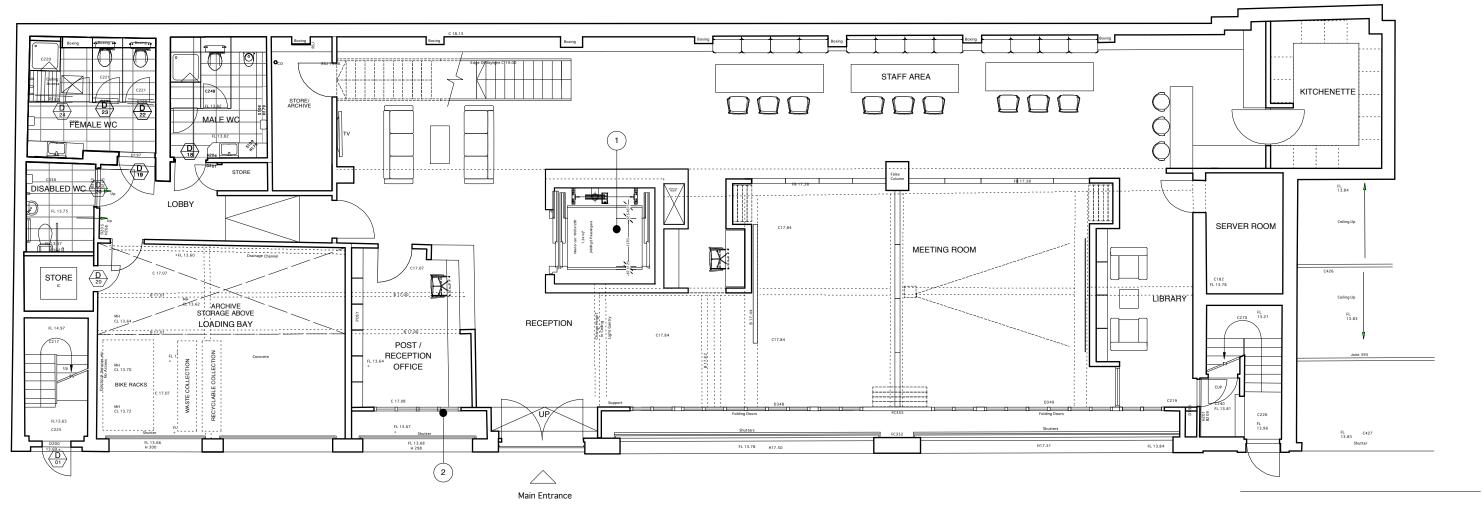

1 NEW LIFT

NEW GLAZING IN-FILL BEHIND EXISTING ROLLER SHUTTER -DETAILS TO MATCH EXISTING GLAZED IN-FILL AT NOS 9-11 LEEKE STREET

|                                                                                                                                                                                                                                   |                                       | GUY        | Y STANSFELD A                                                | RCHITECTS LIMITED |
|-----------------------------------------------------------------------------------------------------------------------------------------------------------------------------------------------------------------------------------|---------------------------------------|------------|--------------------------------------------------------------|-------------------|
| Revisions                                                                                                                                                                                                                         | PAUL HAMLYN FOUNDATION - LEEKE STREET | TS         | 14.12.10                                                     | GSA884 / PL01     |
|                                                                                                                                                                                                                                   | PROPOSED GROUND FLOOR                 | Checked By | 1:100 @ A3                                                   | GSA6647FL01       |
| PLEASE any shop drawing. — This drawing to be read in conjunction with all I liability will be accepted for any errors or omissions in the content of the an electronic format. No alterations or amendments are permitted to the |                                       |            | N W10 5BZ www.stansfeld.com<br>0 8962 8777 guy@stansfeld.com |                   |