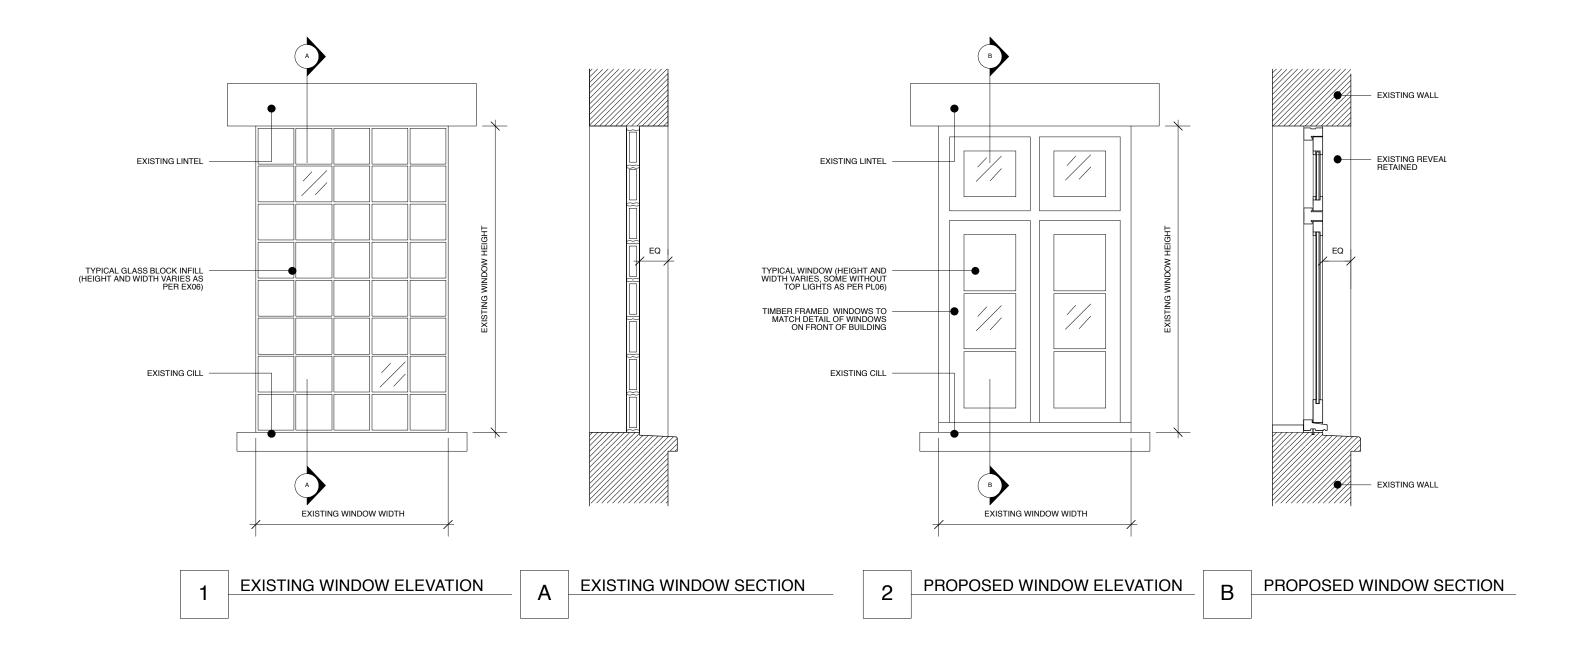

|                                                                                                                                                                                                                                 |                                       | GUY        | STANSFELD A                                                  | RCHITECTS LIMITED |
|---------------------------------------------------------------------------------------------------------------------------------------------------------------------------------------------------------------------------------|---------------------------------------|------------|--------------------------------------------------------------|-------------------|
| Revisions                                                                                                                                                                                                                       | Project Title                         | Drawn By   | Date                                                         | Drawing Number    |
|                                                                                                                                                                                                                                 | PAUL HAMLYN FOUNDATION - LEEKE STREET | TS         | 11.01.11                                                     | GSA884 / PL09     |
|                                                                                                                                                                                                                                 | Drawing Title                         | Checked By | Scale                                                        | GSA664/FL09       |
|                                                                                                                                                                                                                                 | PROPOSED REAR WINDOWS                 |            | 1:20 @ A3                                                    |                   |
| PLEASE any shop drawing. — This drawing to be read in conjunction with all liability will be accepted for any errors or omissions in the content of the an electronic format. No alterations or amendments are permitted to the |                                       |            | N W10 5BZ www.stansfeld.com<br>0 8962 8777 guy@stansfeld.com |                   |