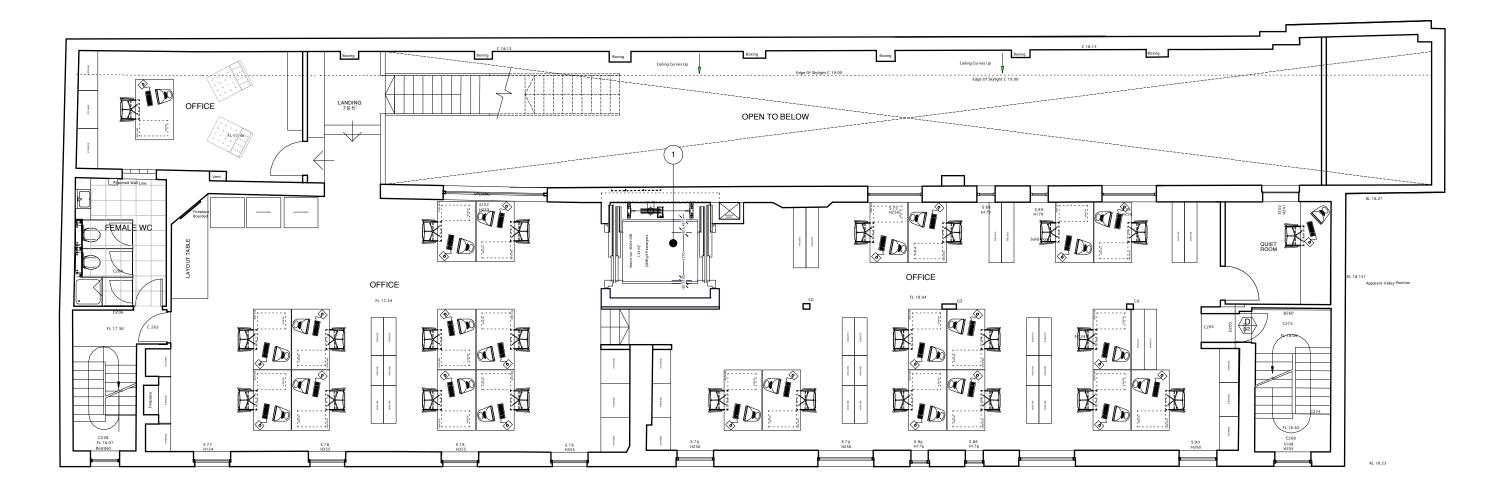

|                                                                                                                                                                                                                             |                                       | GUY                                             | STANSFELD A                                                  | RCHITECTS LIMITED |
|-----------------------------------------------------------------------------------------------------------------------------------------------------------------------------------------------------------------------------|---------------------------------------|-------------------------------------------------|--------------------------------------------------------------|-------------------|
| Revisions                                                                                                                                                                                                                   | Project Title                         | Drawn By                                        | Date                                                         | Drawing Number    |
|                                                                                                                                                                                                                             | PAUL HAMLYN FOUNDATION - LEEKE STREET | TS                                              | 14.12.10                                                     | GSA884 / PL02     |
|                                                                                                                                                                                                                             | Drawing Title                         | Checked By                                      | Scale                                                        | G3A664 / FL02     |
|                                                                                                                                                                                                                             | PROPOSED FIRST FLOOR                  |                                                 | 1:100 @ A3                                                   |                   |
| PLEASE any shop drawing. — This drawing to be read in conjunction with all liability will be accepted for any errors or omissions in the content of t an electronic format. No alterations or amendments are permitted to t | 318<br>T. +4                          | KENSAL ROAD LONDO!<br>14 20 8962 8666 F. +44 20 | N W10 5BZ www.stansfeld.com<br>0 8962 8777 guy@stansfeld.com |                   |