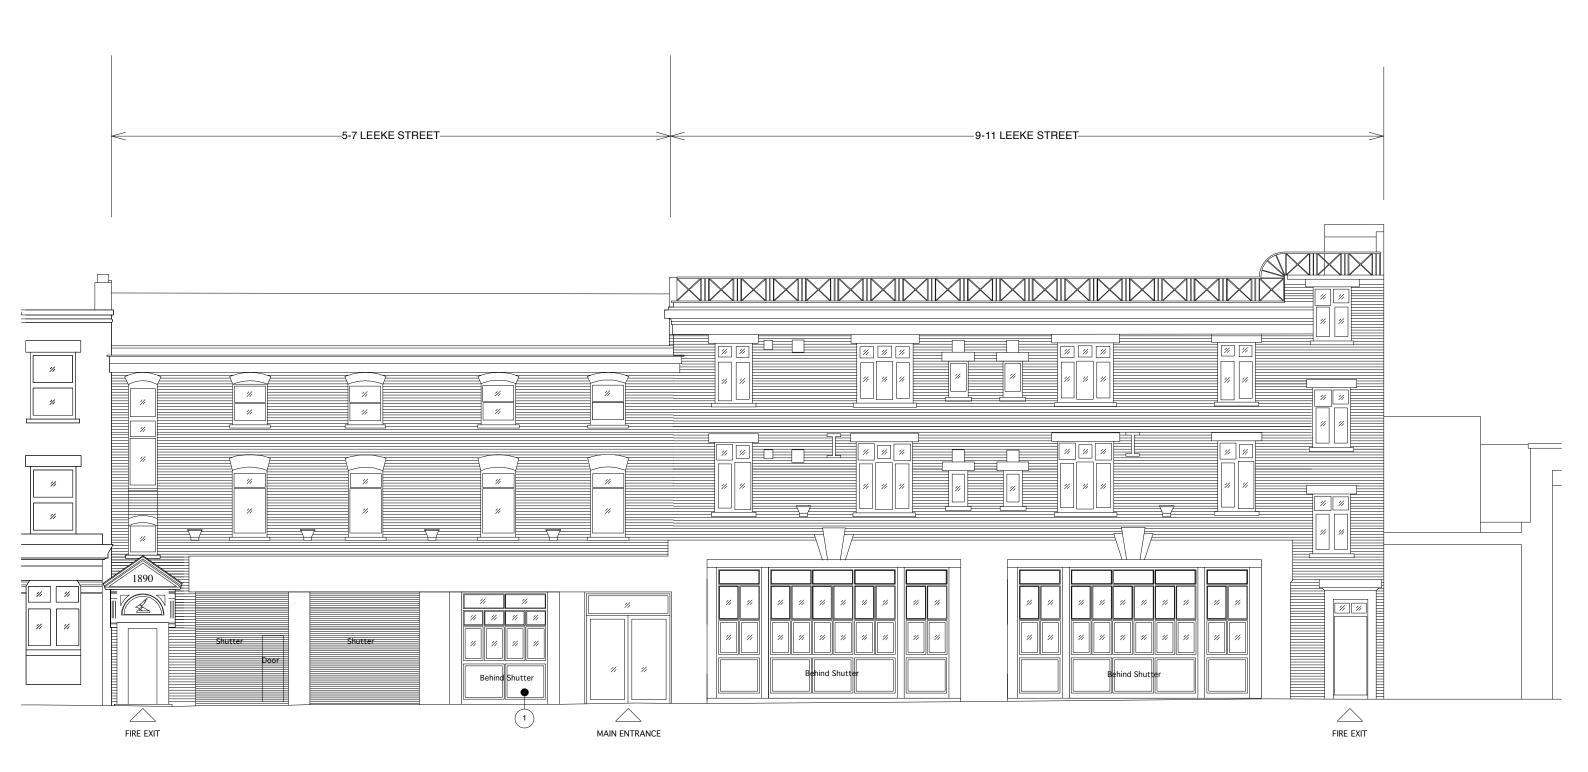

NEW GLAZING IN-FILL BEHIND EXISTING ROLLER SHUTTER - DETAILS TO MATCH EXISTING GLAZED IN-FILL AT NOS 9-11 LEEKE STREET

| 0 | 1 |  |  |  | 10 |
|---|---|--|--|--|----|

|           |                                                                                                                                                                                                                   | GUY STANSFELD ARCHITECTS LIMITE                                  |                                                |                                                              |               |
|-----------|-------------------------------------------------------------------------------------------------------------------------------------------------------------------------------------------------------------------|------------------------------------------------------------------|------------------------------------------------|--------------------------------------------------------------|---------------|
| Revisions |                                                                                                                                                                                                                   | PROJECT TIES PAUL HAMLYN FOUNDATION - LEEKE STREET Drawing Title | <b>ET</b> JP 14.12.10                          |                                                              | GSA884 / PL05 |
|           |                                                                                                                                                                                                                   | PROPOSED FRONT ELEVATION                                         |                                                | 1:100 @ A3                                                   |               |
|           | Do not scale, use figured dimensions only All dimensions to l<br>any shop drawing This drawing to be read in conjunction with all<br>liability will be accepted for any errors or omissions in the content of the |                                                                  | KENSAL ROAD LONDOI<br>44 20 8962 8666 F. +44 2 | N W10 5BZ www.stansfeld.com<br>0 8962 8777 guy@stansfeld.com |               |