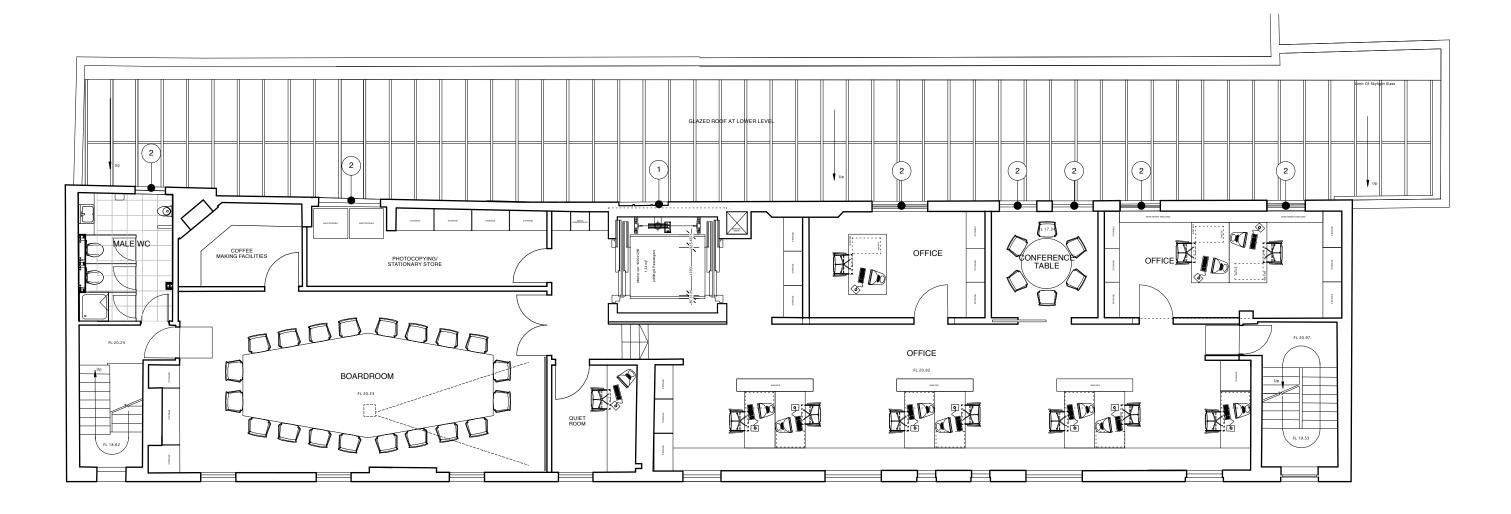

1 NEW LIFT

NEW GLAZING IN-FILL BEHIND EXISTING ROLLER SHUTTER -DETAILS TO MATCH EXISTING GLAZED IN-FILL AT NOS 9-11 LEEKE STREET

|                                                                                                                                                                                                                                   |                                       | GUY        | Y STANSFELD A                                                | RCHITECTS LIMITED |
|-----------------------------------------------------------------------------------------------------------------------------------------------------------------------------------------------------------------------------------|---------------------------------------|------------|--------------------------------------------------------------|-------------------|
| Revisions                                                                                                                                                                                                                         | PAUL HAMLYN FOUNDATION - LEEKE STREET | TS         | 14.12.10                                                     | GSA884 / PL01     |
|                                                                                                                                                                                                                                   | PROPOSED GROUND FLOOR                 | Checked By | 1:100 @ A3                                                   | GSA6647FL01       |
| PLEASE any shop drawing. — This drawing to be read in conjunction with all I liability will be accepted for any errors or omissions in the content of the an electronic format. No alterations or amendments are permitted to the |                                       |            | N W10 5BZ www.stansfeld.com<br>0 8962 8777 guy@stansfeld.com |                   |