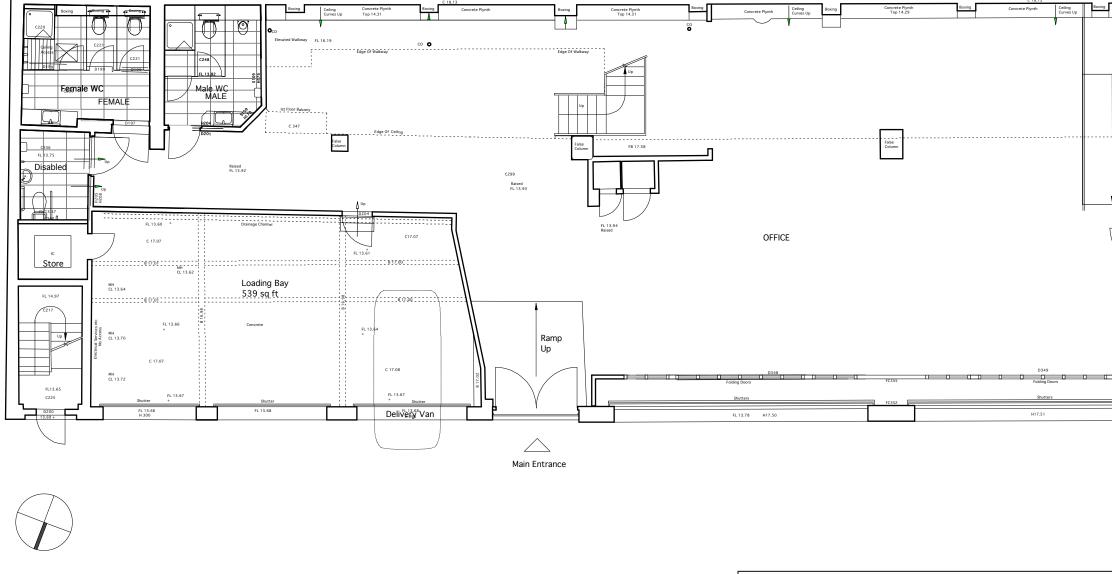

| 0 | 1 |  |  |  | 1 | 0 |
|---|---|--|--|--|---|---|

|                                                                                                                                            | GUY                          | STANSFELD A                                    | RCHITECTS LIMITED               |  |
|--------------------------------------------------------------------------------------------------------------------------------------------|------------------------------|------------------------------------------------|---------------------------------|--|
| ATION - LEEKE STREET                                                                                                                       | Drawn By Date<br>TS 14.12.10 |                                                | Drawing Number<br>GSA884 / EX01 |  |
| OOR                                                                                                                                        | Checked By Scale 1:100 @ A3  |                                                |                                 |  |
| It of any work or the production of<br>and any other relevant information No<br>ransmission or reproduction when issued in<br>hitects Ltd. |                              | KENSAL ROAD LONDON<br>4 20 8962 8666 F. +44 20 |                                 |  |