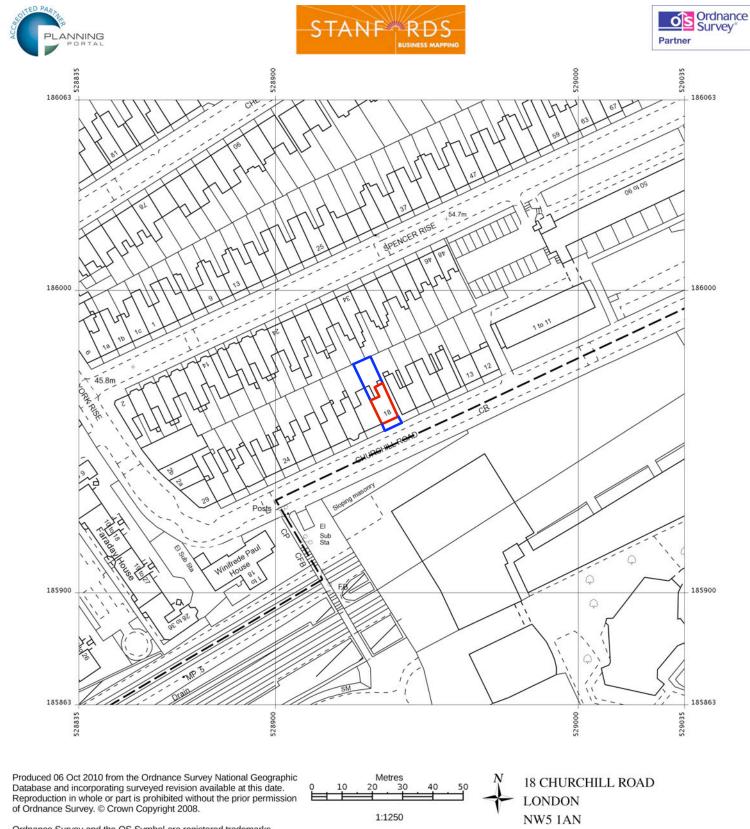

Supplied by: **Stanfords** Reference: OI207050 Centre coordinates: 528935 185963

MARTINS CAMISULI 62B GAISFORD STREET, LONDON NW5 2EH. TEL/FAX: 020 7267 85 76 E-MAIL: sebastian.camisuli@martinscamisuli.co.uk

**DRWG TITLE:** Site Location Plan

**DRWG NO:** MC/070/001

**SCALE:** 1.1250 **NOTES:** 

REV:

DATE: October 2010

DESIGN DRAWING FOR INFORMATION ONLY, AND IS NOT TO BE CONSTRUCTED FROM. ALL DIMENSIONS TO BE CHECKED ON SITE. THIS DRAWING IS COPYRIGHT